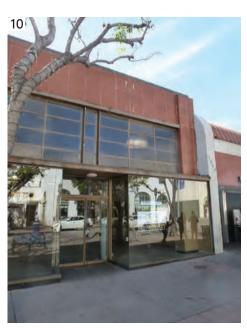

### PROJECT DESCRIPTION

FOOTACTION IS EXCITED TO BE PART OF THE WESTWOOD VILLAGE COMMUNITY. LOCATED IN A LOCALLY SIGNIFICANT CULTURAL RESOURCE AT 1087 BROXTON AVENUE, THIS STORE AIMS TO BE A BEAUTIFUL ADDITION TO THE WESTWOOD SHOPPING EXPERIENCE.

CONSTRUCTED IN 1945, AND CONSISTENTLY USED AS RETAIL FOR SEVEN DECADES, THE HISTORIC CHARACTER AND EXISTING BUILDING FEATURES ARE ESSENTIAL TO THE FOOTACTION DESIGN. TO THAT END, THE EXISTING BUILDING FACADE WILL REMAIN IN ITS ENTIRETY. UTILIZING THE ORIGINAL BUILDING'S TILE SURROUND, BRONZE FRAMING, BUTT-GLAZED STOREFRONT AND TRANSLUCENT CLERESTORY, LENDS IMMENSE CHARACTER TO THE PROJECT. ON THE REAR FACADE, THE WALL WILL BE PAINTED IN KIND AND PAINT REMOVED FROM THE EXISTING WINDOWS. THIS APPROACH COMPLIES WITH THE SECRETARY OF THE INTERIOR'S STANDARDS FOR REHABILITATION AND THE WESTWOOD COMMUNITY DESIGN BOARD SPECIFIC PLAN.