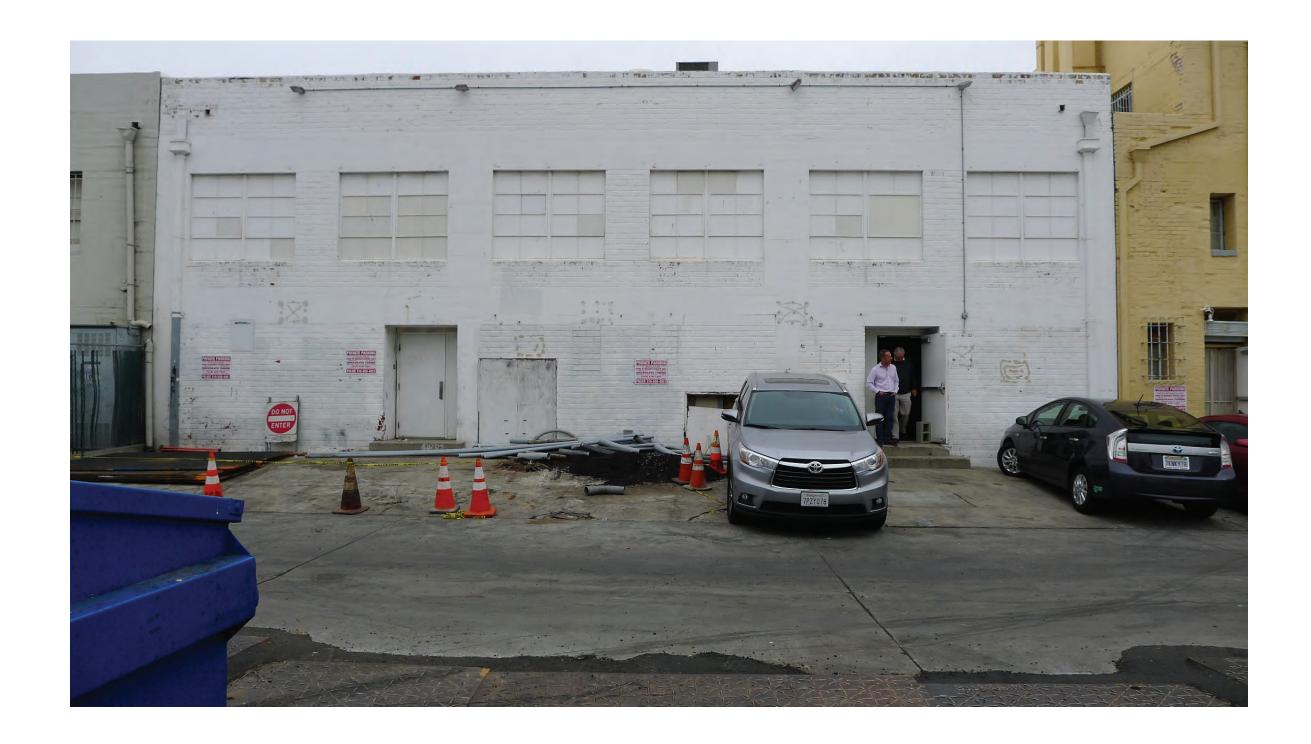

CONSTRUCTED IN 1945, AND CONSISTENTLY USED AS RETAIL FOR SEVEN DECADES, THE HISTORIC CHARACTER AND EXISTING BUILDING FEATURES ARE ESSENTIAL TO THE FOOTACTION DESIGN. TO THAT END, THE EXISTING BUILDING FACADE WILL REMAIN IN ITS ENTIRETY. UTILIZING THE ORIGINAL BUILDING'S TILE SURROUND, BRONZE FRAMING, BUTT-GLAZED STOREFRONT AND TRANSLUCENT CLERESTORY, LENDS IMMENSE CHARACTER TO THE PROJECT. ON THE REAR FACADE, THE WALL WILL BE PAINTED IN KIND AND PAINT REMOVED FROM THE EXISTING WINDOWS. THIS APPROACH COMPLIES WITH THE SECRETARY OF THE INTERIOR'S STANDARDS FOR REHABILITATION AND THE WESTWOOD COMMUNITY DESIGN BOARD SPECIFIC PLAN.