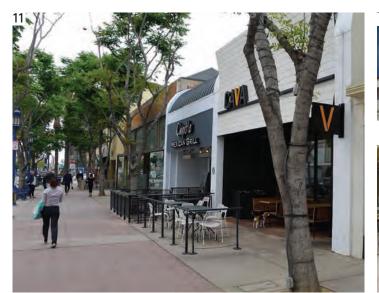

# **FOOTACTION**

1087 BROXTON AVE, LOS ANGELES, CA 90024

WESTWOOD COMMUNITY SPECIFIC PLAN SIGNAGE REVIEW

### PROJECT DESCRIPTION

FOOTACTION IS EXCITED TO BE PART OF THE WESTWOOD VILLAGE COMMUNITY. LOCATED IN A LOCALLY SIGNIFICANT CULTURAL RESOURCE AT 1087 BROXTON AVENUE, THIS STORE AIMS TO BE A BEAUTIFUL ADDITION TO THE WESTWOOD SHOPPING EXPERIENCE.

OCCUPYING THE ENTIRE EXISTING BUILDING FOOTPRINT (5,710 SF), THE NEW FOOTACTION LOCATION WILL INCLUDE SALES AREAS FOR APPAREL AND FOOTWEAR. IN A UNIQUE PARTNERSHIP WITH ADIDAS, THIS LOCATION WILL ALSO HOUSE THE BRAND'S FIRST DOMESTIC 'NEIGHBORHOOD STORE'. DESIGNED AND MERCHANDISED TO BE AN INTEGRAL PART OF COMMUNITY THEY ARE LOCATED IN, THESE STORES REPRESENT A TRULY SPECIAL RETAIL EXPERIENCE FOR WESTWOOD.

CONSTRUCTED IN 1945, AND CONSISTENTLY USED AS RETAIL FOR SEVEN DECADES, THE HISTORIC CHARACTER AND EXISTING BUILDING FEATURES ARE ESSENTIAL TO THE FOOTACTION DESIGN. TO THAT END, THE EXISTING BUILDING FACADE WILL REMAIN IN ITS ENTIRETY. UTILIZING THE ORIGINAL BUILDING'S TILE SURROUND, BRONZE FRAMING, BUTT-GLAZED STOREFRONT AND TRANSLUCENT CLERESTORY, LENDS IMMENSE CHARACTER TO THE PROJECT. ON THE REAR FACADE, THE WALL WILL BE PAINTED IN KIND AND PAINT REMOVED FROM THE EXISTING WINDOWS. THIS APPROACH COMPLIES WITH THE SECRETARY OF THE INTERIOR'S STANDARDS FOR REHABILITATION AND THE WESTWOOD COMMUNITY DESIGN BOARD SPECIFIC PLAN.