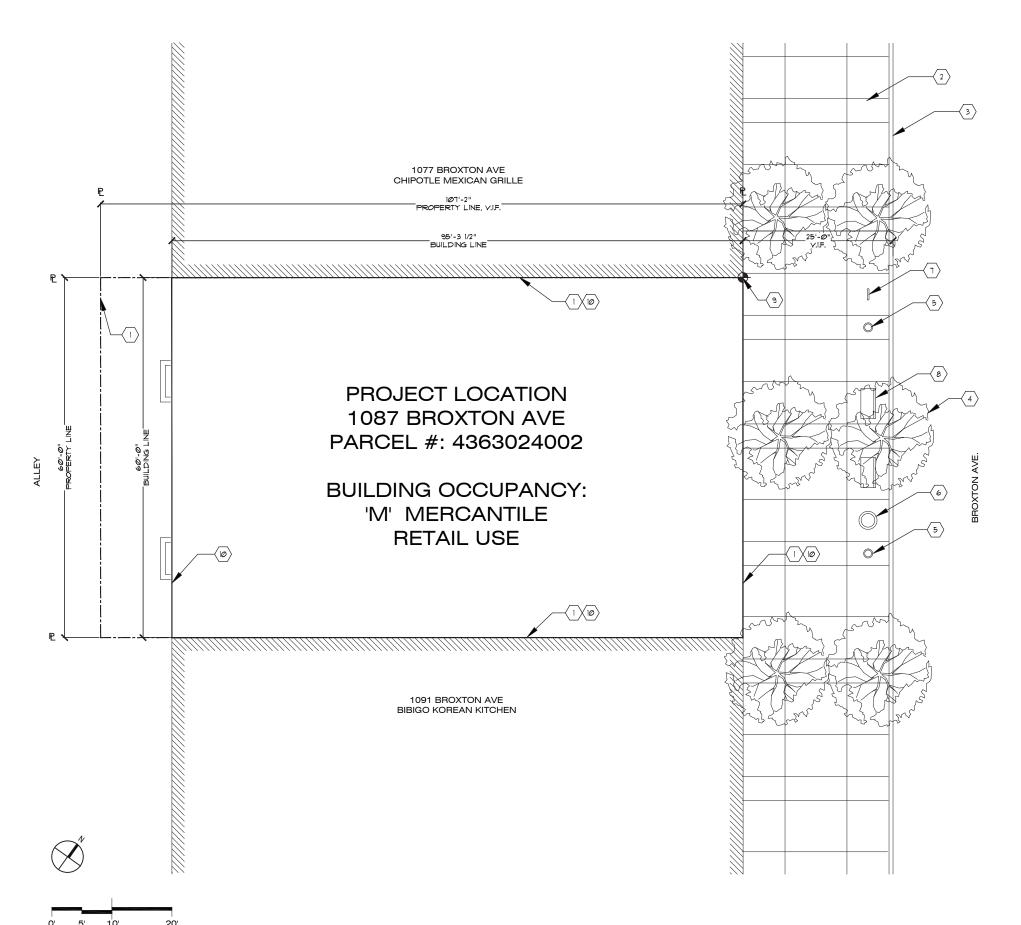

### PROJECT DATA

APN: 4363024002

**ZONING:** C4-2D-0

ZI-2452 TRANSIT PRIORITY AREA

ZI-2443 NEIGHBORHOOD CONSERVATION AREA ICO -

LOWER COUNCIL DISTRICT 5

WESTWOOD SPECIFIC PLAN AREA

**RELATED CASES:** DIR-2006-1033-DRB-SPP Recent Activity

Director of Planning DIR-2006-10133-DRB-SPP Director of Planning DIR-2004-7901-DRB-SPP

Director of Planning DIR-2002-5730-DI

ZA-1979-5 **Zoning Administration** 

| 1   | PROPERTY LINE                      |
|-----|------------------------------------|
| 2   | EXISTING SIDEWALK, TYP.            |
| 3   | EXISTING CURB                      |
| 4   | EXISTING TREE, TYP., VFY           |
| 5   | EXISTING STREET LAMP, VFY          |
| 6   | EXISTING STREET WASTE BIN, VFY     |
| 7   | EXISTING BICYCLE RACK, VFY         |
| 8   | EXISTING SIDEWALK BENCH, TYP., VFY |
| e   | DATUM POINT FOR HEIGHT MEASUREMENT |
| (ol | EXISTING BUILDING LINE             |

EXISTING BUILDING FACADE TO REMAIN IN IT'S ENTIRETY. PATCH AND REPAIR AS REQUIRED TO MAINTAIN EXISTING BUILDING FEATURES.

PER THE WESTWOOD VILLAGE SPECIFIC PLAN, THE FOLLOWING SIGN CRITERIA APPLY:

- MAXIMUM SIGNAGE ALLOWANCE = 3 SF PER LINEAR FOOT OF FRONTAGE
- NO SIGN SHALL BE LARGER THAN 15 SF
- LOCATION MAY HAVE 2 WALL OR AWNING SIGNS AND 1 VILLAGE PEDESTRIAN SIGN OR WINDOW SIGN
- SIGNS MUST BE LESS THAN 20'-0" ABOVE THE SIDEWALK ELEVATION