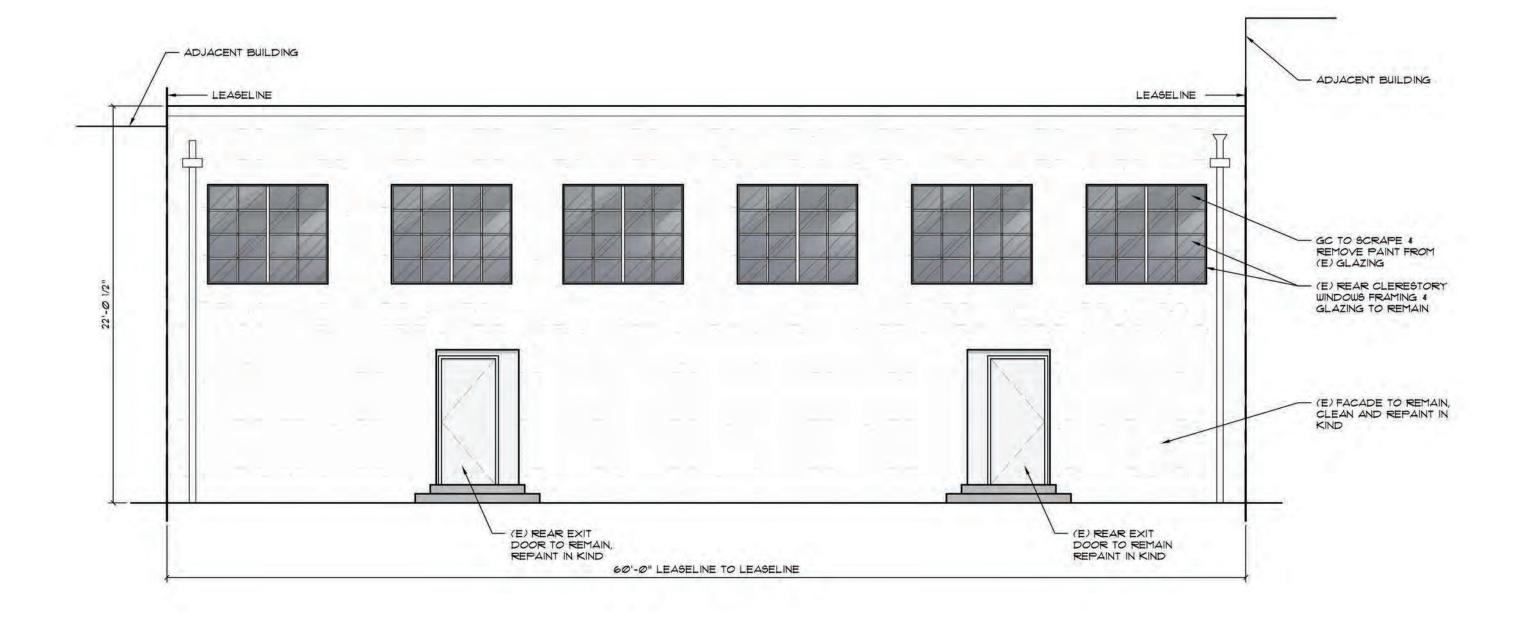

CONSTRUCTED IN 1945, AND CONSISTENTLY USED AS RETAIL FOR SEVEN DECADES, THE HISTORIC CHARACTER AND EXISTING BUILDING FEATURES ARE ESSENTIAL TO THE FOOTACTION DESIGN. TO THAT END, THE EXISTING BUILDING FACADE WILL REMAIN IN ITS ENTIRETY. UTILIZING THE ORIGINAL BUILDING'S TILE SURROUND, BRONZE FRAMING, BUTT-GLAZED STOREFRONT AND TRANSLUCENT CLERESTORY, LENDS IMMENSE CHARACTER TO THE PROJECT. ON THE REAR FACADE, THE WALL WILL BE PAINTED IN KIND AND PAINT REMOVED FROM THE EXISTING WINDOWS. THIS APPROACH COMPLIES WITH THE SECRETARY OF THE INTERIOR'S STANDARDS FOR REHABILITATION AND THE WESTWOOD COMMUNITY DESIGN BOARD SPECIFIC PLAN.

EXISTING BUILDING FACADE TO REMAIN IN IT'S ENTIRETY. PATCH AND REPAIR AS REQUIRED TO MAINTAIN EXISTING BUILDING FEATURES.

PER THE WESTWOOD VILLAGE SPECIFIC PLAN, THE FOLLOWING SIGN CRITERIA APPLY:

- MAXIMUM SIGNAGE ALLOWANCE = 3 SF PER LINEAR FOOT OF FRONTAGE
- NO SIGN SHALL BE LARGER THAN 15 SF
- LOCATION MAY HAVE 2 WALL OR AWNING SIGNS AND 1 VILLAGE PEDESTRIAN SIGN OR WINDOW SIGN
- SIGNS MUST BE LESS THAN 20'-0" ABOVE THE SIDEWALK ELEVATION

- STATE OF CALIFORNIA HISTORIC RESOURCE INVENTORY
- ALL LADBS REQUIREMENTS

EXISTING BUILDING FACADE TO REMAIN IN ITS ENTIRETY. PATCH AND REPAIR AS REQUIRED TO MAINTAIN EXISTING BUILDING FEATURES.

EXISTING BUILDING FACADE TO REMAIN IN ITS ENTIRETY. PATCH AND REPAIR AS REQUIRED TO MAINTAIN EXISTING BUILDING FEATURES.

EXISTING BUILDING FACADE TO REMAIN IN ITS ENTIRETY. PATCH AND REPAIR AS REQUIRED TO MAINTAIN EXISTING BUILDING FEATURES.

FRONT ELEVATION (BROXTON AVE) 3/16" = 1'-0"

REAR ELEVATION (ALLEY) 3/16" = 1'-0"