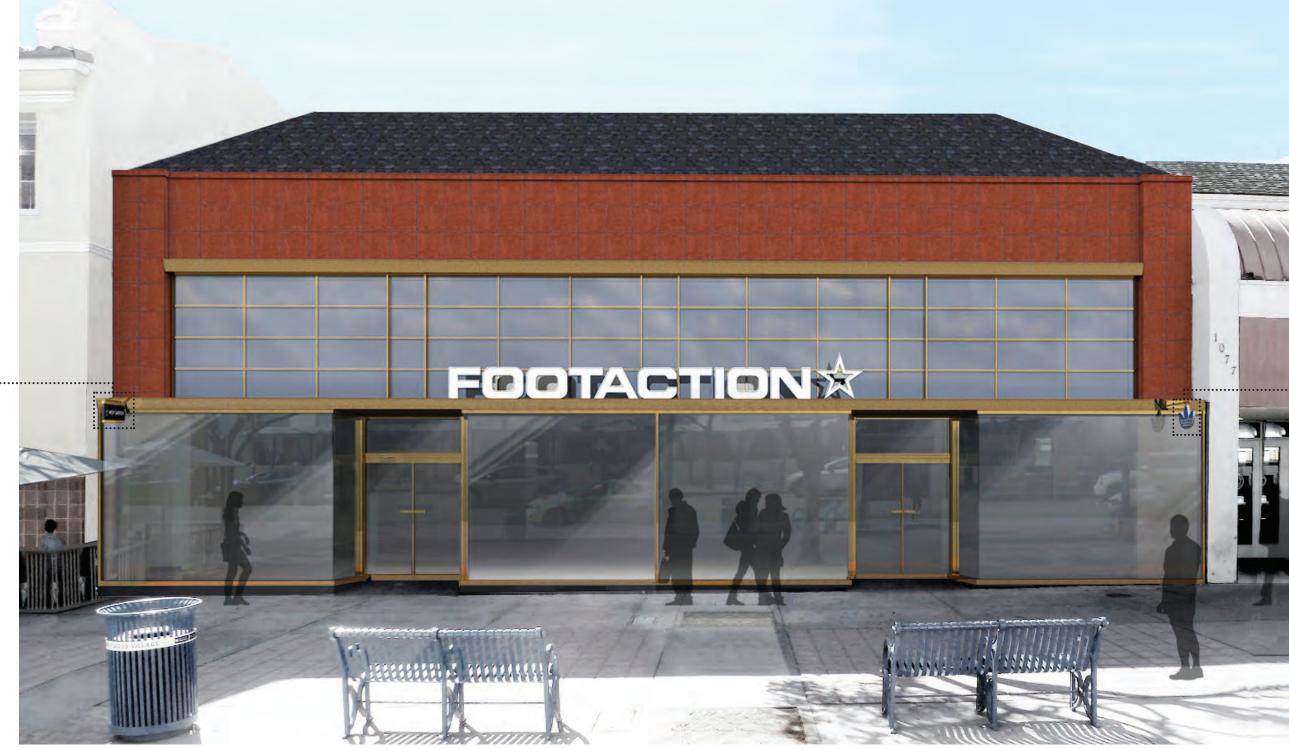

# **FOOTACTION**

1087 BROXTON AVE, LOS ANGELES, CA 90024

WESTWOOD COMMUNITY SPECIFIC PLAN SIGNAGE REVIEW

### PROJECT DESCRIPTION

FOOTACTION IS EXCITED TO BE PART OF THE WESTWOOD VILLAGE COMMUNITY. LOCATED IN A LOCALLY SIGNIFICANT CULTURAL RESOURCE AT 1087 BROXTON AVENUE, THIS STORE AIMS TO BE A BEAUTIFUL ADDITION TO THE WESTWOOD SHOPPING EXPERIENCE.

CONSTRUCTED IN 1945, AND CONSISTENTLY USED AS RETAIL FOR SEVEN DECADES, THE HISTORIC CHARACTER AND EXISTING BUILDING FEATURES ARE ESSENTIAL TO THE FOOTACTION DESIGN. TO THAT END, THE EXISTING BUILDING FACADE WILL REMAIN IN ITS ENTIRETY. UTILIZING THE ORIGINAL BUILDING'S TILE SURROUND, BRONZE FRAMING, BUTT-GLAZED STOREFRONT AND TRANSLUCENT CLERESTORY, LENDS IMMENSE CHARACTER TO THE PROJECT. ON THE REAR FACADE, THE WALL WILL BE PAINTED IN KIND AND PAINT REMOVED FROM THE EXISTING WINDOWS. THIS APPROACH COMPLIES WITH THE SECRETARY OF THE INTERIOR'S STANDARDS FOR REHABILITATION AND THE WESTWOOD COMMUNITY DESIGN BOARD SPECIFIC PLAN.