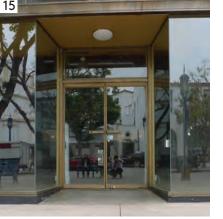

CONSTRUCTED IN 1945, AND CONSISTENTLY USED AS RETAIL FOR SEVEN DECADES, THE HISTORIC CHARACTER AND EXISTING BUILDING FEATURES ARE ESSENTIAL TO THE FOOTACTION DESIGN. TO THAT END, THE EXISTING BUILDING FACADE WILL REMAIN IN ITS ENTIRETY. UTILIZING THE ORIGINAL BUILDING'S TILE SURROUND, BRONZE FRAMING, BUTT-GLAZED STOREFRONT AND TRANSLUCENT CLERESTORY, LENDS IMMENSE CHARACTER TO THE PROJECT. ON THE REAR FACADE, THE WALL WILL BE PAINTED IN KIND AND PAINT REMOVED FROM THE EXISTING WINDOWS. THIS APPROACH COMPLIES WITH THE SECRETARY OF THE INTERIOR'S STANDARDS FOR REHABILITATION AND THE WESTWOOD COMMUNITY DESIGN BOARD SPECIFIC PLAN.

EXISTING BUILDING FACADE TO REMAIN IN ITS ENTIRETY. PATCH AND REPAIR AS REQUIRED TO MAINTAIN EXISTING BUILDING FEATURES.

FRONT ELEVATION (BROXTON AVE) 3/16" = 1'-0"

REAR ELEVATION (ALLEY) 3/16" = 1'-0"