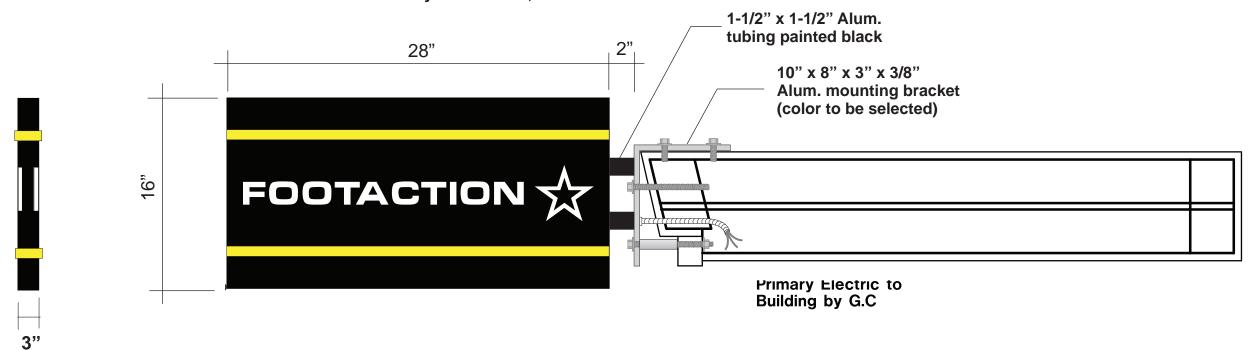

# 22 4 3/4"

FOOTACTION WALL SIGN SCALE = 3/8" = 1'-0" TOTAL SQ. FT. = 38.7 SF

STOREFRONT SECTION AT DISPLAY SCALE = 3/16" = 1'-0"

1A STOREFRONT SECTION AT ENTRY SCALE = 3/16" = 1'-0"

2 FOOTACTION WALL SIGN DETAIL SCALE = 1 1/2" = 1'-0"