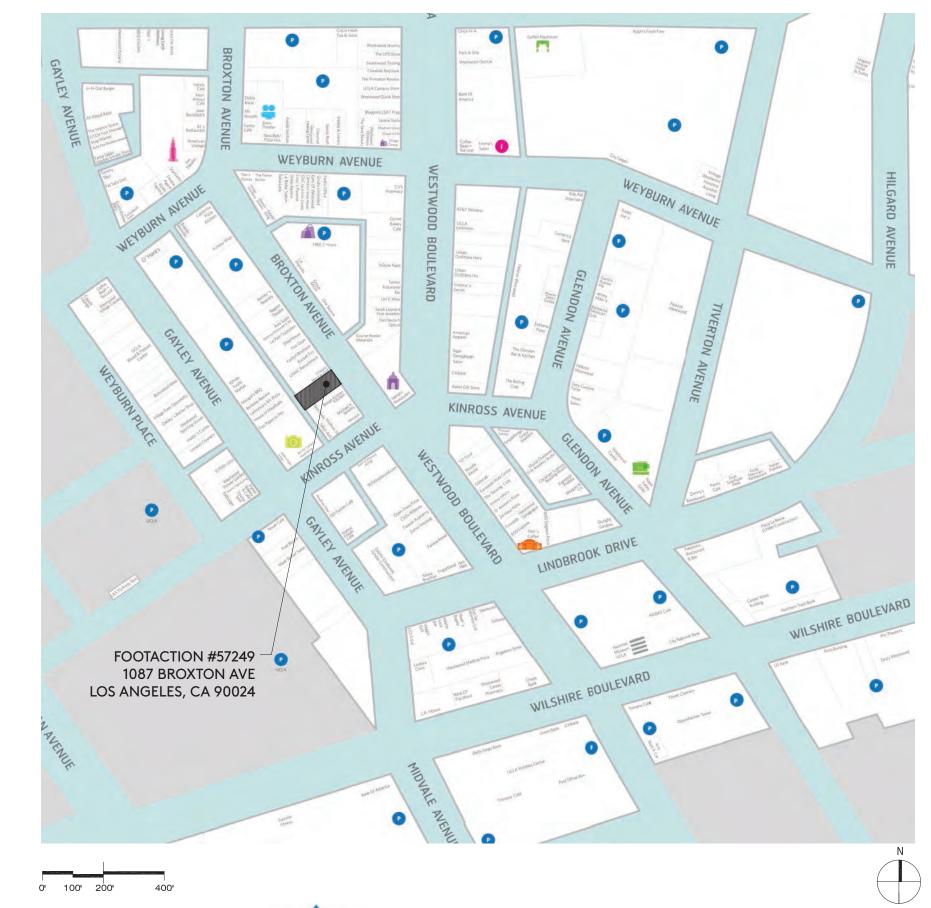

# **FOOTACTION**

1087 BROXTON AVE, LOS ANGELES, CA 90024

WESTWOOD COMMUNITY SPECIFIC PLAN SIGNAGE REVIEW