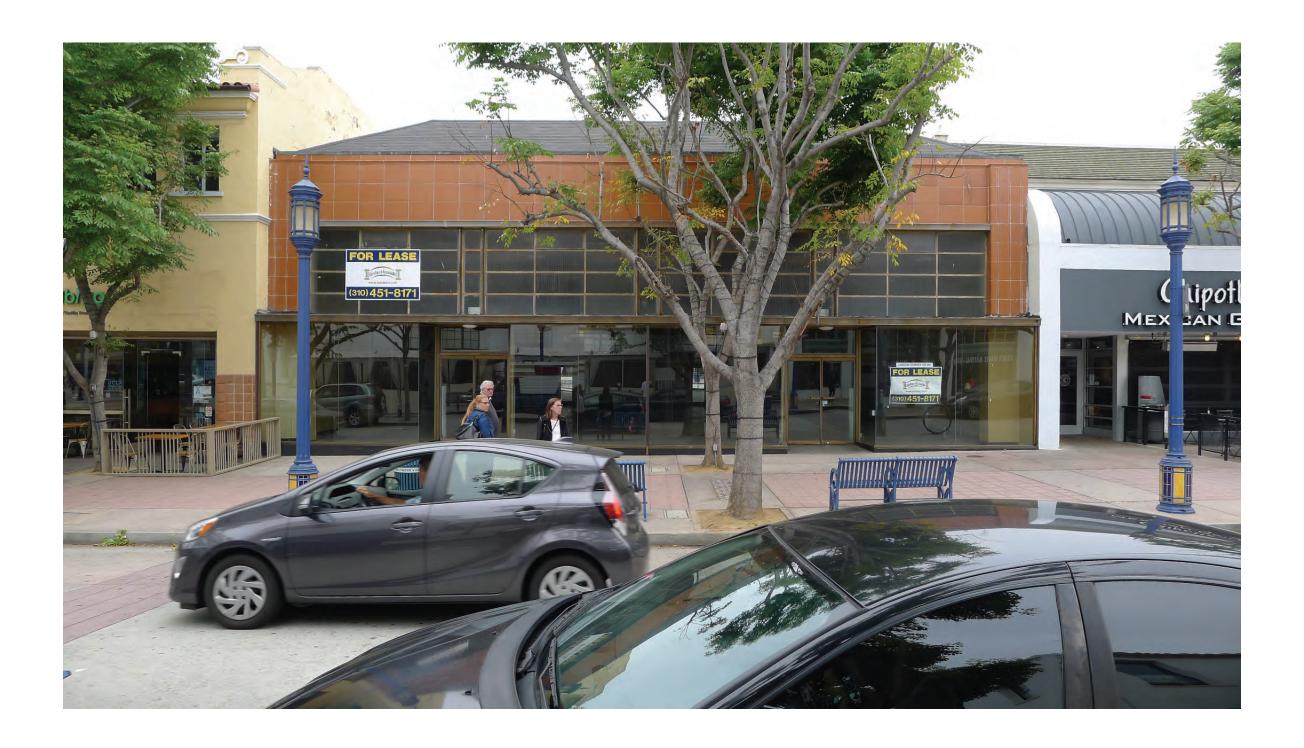

### **TABLE OF CONTENTS**

| COVER SHEET                                | 01 |
|--------------------------------------------|----|
| WRITTEN NARRATIVE/PROJECT DESCRIPTION      | 02 |
| VICINITY MAP                               | 03 |
| DISTRICT/ZIMAS MAP                         | 04 |
| PROJECT AREA PHOTOS AND INDEX MAP 1        | 05 |
| PROJECT AREA PHOTOS AND INDEX MAP 2        | 06 |
| SITE PLAN                                  | 07 |
| EXISTING FLOOR PLAN                        | 30 |
| PROPOSED FLOOR PLAN                        | 09 |
| EXISTING EXTERIOR PHOTO                    | 10 |
| EXISTING EXTERIOR ELEVATION                | 11 |
| PROPOSED EXTERIOR ELEVATION                | 12 |
| PROPOSED EXTERIOR ELEVATION - COLOR        | 13 |
| EXISTING EXTERIOR PHOTO - REAR             | 14 |
| PROPOSED EXTERIOR REAR ELEVATION           | 15 |
| PROPOSED EXTERIOR REAR ELEVATION - COLOR   | 16 |
| PANORAMIC STREET ELEVATIONS                | 17 |
| FOOTACTION SECTION & SIGNAGE SHOP DRAWINGS | 18 |
| FOOTACTION SIGNAGE SHOP DRAWINGS           | 19 |
| ADIDAS SIGNAGE SHOP DRAWINGS               | 20 |
| ADIDAS SIGNAGE SHOP DRAWINGS               | 21 |
| RENDERED EXTERIOR ELEVATION                | 22 |
| APPENDIX                                   | 23 |
| EXISTING APPROVED PERMIT                   | 24 |
| EXISTING APPROVED PERMIT                   | 25 |

CONSTRUCTED IN 1945, AND CONSISTENTLY USED AS RETAIL FOR SEVEN DECADES, THE HISTORIC CHARACTER AND EXISTING BUILDING FEATURES ARE ESSENTIAL TO THE FOOTACTION DESIGN. TO THAT END, THE EXISTING BUILDING FACADE WILL REMAIN IN ITS ENTIRETY. UTILIZING THE ORIGINAL BUILDING'S TILE SURROUND, BRONZE FRAMING, BUTT-GLAZED STOREFRONT AND TRANSLUCENT CLERESTORY, LENDS IMMENSE CHARACTER TO THE PROJECT. ON THE REAR FACADE, THE WALL WILL BE PAINTED IN KIND AND PAINT REMOVED FROM THE EXISTING WINDOWS. THIS APPROACH COMPLIES WITH THE SECRETARY OF THE INTERIOR'S STANDARDS FOR REHABILITATION AND THE WESTWOOD COMMUNITY DESIGN BOARD SPECIFIC PLAN.