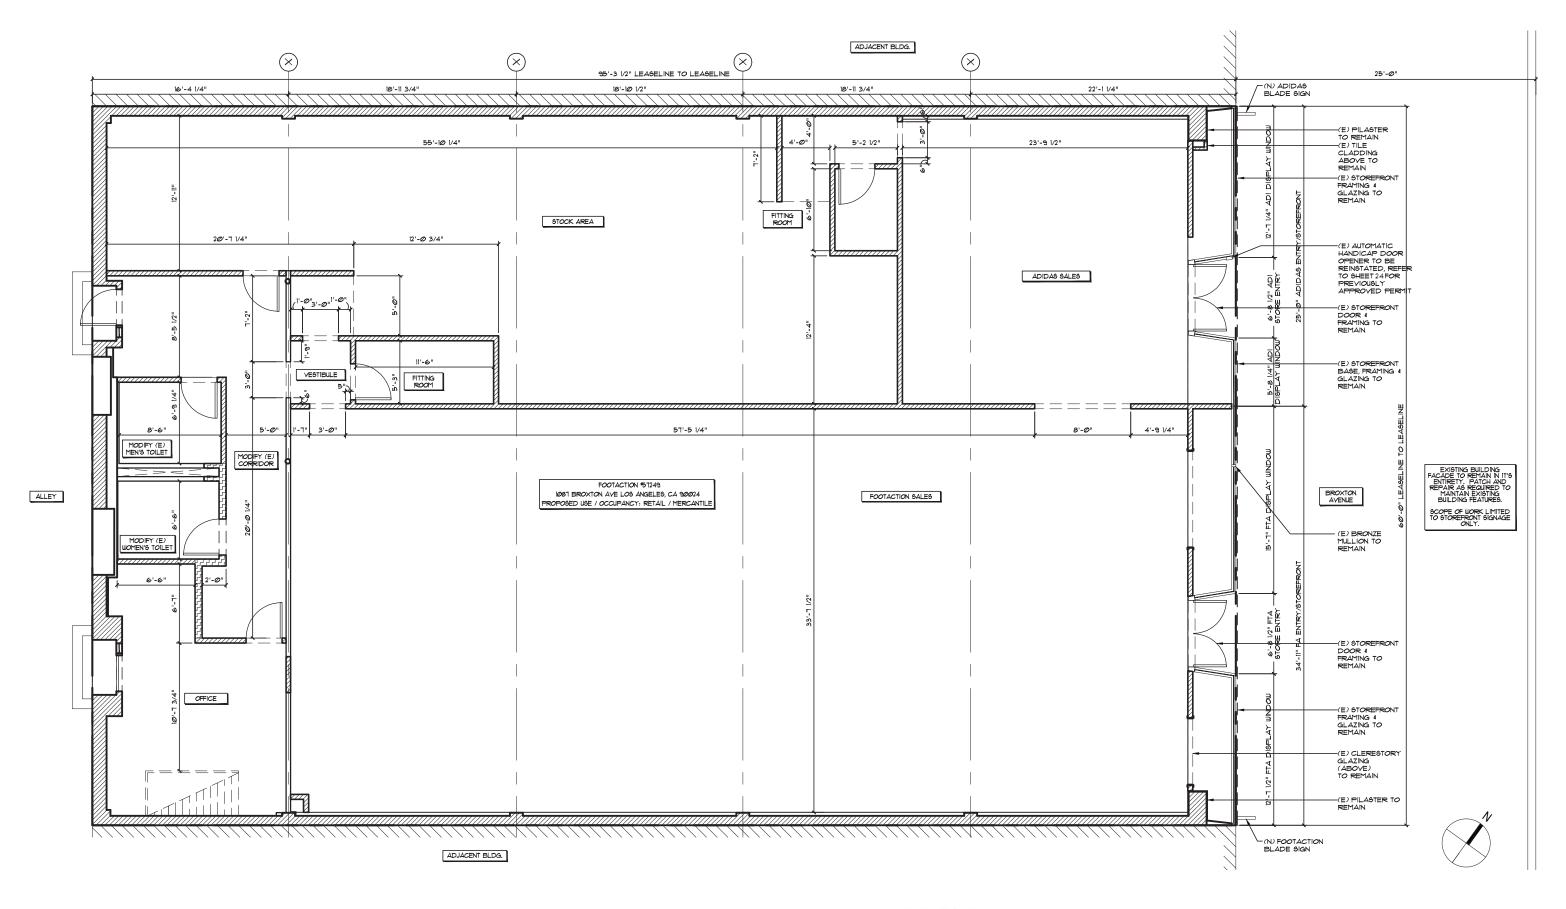

### **TABLE OF CONTENTS**

| COVER SHEET                                | 01 |
|--------------------------------------------|----|
| WRITTEN NARRATIVE/PROJECT DESCRIPTION      | 02 |
| VICINITY MAP                               | 03 |
| DISTRICT/ZIMAS MAP                         | 04 |
| PROJECT AREA PHOTOS AND INDEX MAP 1        | 05 |
| PROJECT AREA PHOTOS AND INDEX MAP 2        | 06 |
| SITE PLAN                                  | 07 |
| EXISTING FLOOR PLAN                        | 30 |
| PROPOSED FLOOR PLAN                        | 09 |
| EXISTING EXTERIOR PHOTO                    | 10 |
| EXISTING EXTERIOR ELEVATION                | 11 |
| PROPOSED EXTERIOR ELEVATION                | 12 |
| PROPOSED EXTERIOR ELEVATION - COLOR        | 13 |
| EXISTING EXTERIOR PHOTO - REAR             | 14 |
| PROPOSED EXTERIOR REAR ELEVATION           | 15 |
| PROPOSED EXTERIOR REAR ELEVATION - COLOR   | 16 |
| PANORAMIC STREET ELEVATIONS                | 17 |
| FOOTACTION SECTION & SIGNAGE SHOP DRAWINGS | 18 |
| FOOTACTION SIGNAGE SHOP DRAWINGS           | 19 |
| ADIDAS SIGNAGE SHOP DRAWINGS               | 20 |
| ADIDAS SIGNAGE SHOP DRAWINGS               | 21 |
| RENDERED EXTERIOR ELEVATION                | 22 |
| APPENDIX                                   | 23 |
| EXISTING APPROVED PERMIT                   | 24 |
| EXISTING APPROVED PERMIT                   | 25 |

OCCUPYING THE ENTIRE EXISTING BUILDING FOOTPRINT (5,710 SF), THE NEW FOOTACTION LOCATION WILL INCLUDE SALES AREAS FOR APPAREL AND FOOTWEAR. IN A UNIQUE PARTNERSHIP WITH ADIDAS, THIS LOCATION WILL ALSO HOUSE THE BRAND'S FIRST DOMESTIC 'NEIGHBORHOOD STORE'. DESIGNED AND MERCHANDISED TO BE AN INTEGRAL PART OF COMMUNITY THEY ARE LOCATED IN, THESE STORES REPRESENT A TRULY SPECIAL RETAIL EXPERIENCE FOR WESTWOOD.