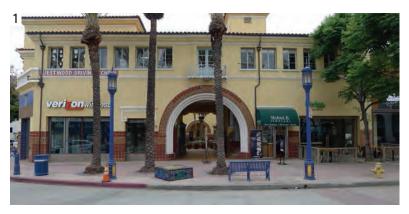

CONSTRUCTED IN 1945, AND CONSISTENTLY USED AS RETAIL FOR SEVEN DECADES, THE HISTORIC CHARACTER AND EXISTING BUILDING FEATURES ARE ESSENTIAL TO THE FOOTACTION DESIGN. TO THAT END, THE EXISTING BUILDING FACADE WILL REMAIN IN ITS ENTIRETY. UTILIZING THE ORIGINAL BUILDING'S TILE SURROUND, BRONZE FRAMING, BUTT-GLAZED STOREFRONT AND TRANSLUCENT CLERESTORY, LENDS IMMENSE CHARACTER TO THE PROJECT. ON THE REAR FACADE, THE WALL WILL BE PAINTED IN KIND AND PAINT REMOVED FROM THE EXISTING WINDOWS. THIS APPROACH COMPLIES WITH THE SECRETARY OF THE INTERIOR'S STANDARDS FOR REHABILITATION AND THE WESTWOOD COMMUNITY DESIGN BOARD SPECIFIC PLAN.

THEREFORE, THE SCOPE OF THIS DESIGN REVIEW IS LIMITED TO PROPOSED SIGNAGE ONLY.

EXISTING BUILDING FACADE TO REMAIN IN IT'S ENTIRETY. PATCH AND REPAIR AS REQUIRED TO MAINTAIN EXISTING BUILDING FEATURES.

PER THE WESTWOOD VILLAGE SPECIFIC PLAN, THE FOLLOWING SIGN CRITERIA APPLY:

- MAXIMUM SIGNAGE ALLOWANCE = 3 SF PER LINEAR FOOT OF FRONTAGE
- NO SIGN SHALL BE LARGER THAN 15 SF
- LOCATION MAY HAVE 2 WALL OR AWNING SIGNS AND 1 VILLAGE PEDESTRIAN SIGN OR WINDOW SIGN
- SIGNS MUST BE LESS THAN 20'-0" ABOVE THE SIDEWALK ELEVATION

PER THE WESTWOOD VILLAGE SPECIFIC PLAN, 1087 BROXTON AVENUE IS DESIGNATED A LOCALLY SIGNIFICANT CULTURAL RESOURCE, AND IS THEREFORE SUBJECT TO COMPLY WITH THE FOLLOWING STANDARDS: - SECRETARY OF THE INTERIOR'S STANDARD FOR REHABILITATION