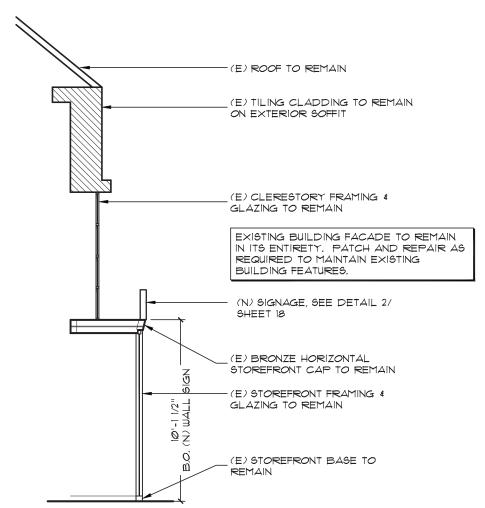

CONSTRUCTED IN 1945, AND CONSISTENTLY USED AS RETAIL FOR SEVEN DECADES, THE HISTORIC CHARACTER AND EXISTING BUILDING FEATURES ARE ESSENTIAL TO THE FOOTACTION DESIGN. TO THAT END, THE EXISTING BUILDING FACADE WILL REMAIN IN ITS ENTIRETY. UTILIZING THE ORIGINAL BUILDING'S TILE SURROUND, BRONZE FRAMING, BUTT-GLAZED STOREFRONT AND TRANSLUCENT CLERESTORY, LENDS IMMENSE CHARACTER TO THE PROJECT. ON THE REAR FACADE, THE WALL WILL BE PAINTED IN KIND AND PAINT REMOVED FROM THE EXISTING WINDOWS. THIS APPROACH COMPLIES WITH THE SECRETARY OF THE INTERIOR'S STANDARDS FOR REHABILITATION AND THE WESTWOOD COMMUNITY DESIGN BOARD SPECIFIC PLAN.

EXISTING BUILDING FACADE TO REMAIN IN IT'S ENTIRETY. PATCH AND REPAIR AS REQUIRED TO MAINTAIN EXISTING BUILDING FEATURES.

PER THE WESTWOOD VILLAGE SPECIFIC PLAN, THE FOLLOWING SIGN CRITERIA APPLY:

- MAXIMUM SIGNAGE ALLOWANCE = 3 SF PER LINEAR FOOT OF FRONTAGE
- NO SIGN SHALL BE LARGER THAN 15 SF
- LOCATION MAY HAVE 2 WALL OR AWNING SIGNS AND 1 VILLAGE PEDESTRIAN SIGN OR WINDOW SIGN
- SIGNS MUST BE LESS THAN 20'-0" ABOVE THE SIDEWALK ELEVATION

PER THE WESTWOOD VILLAGE SPECIFIC PLAN, 1087 BROXTON AVENUE IS DESIGNATED A LOCALLY SIGNIFICANT CULTURAL RESOURCE, AND IS THEREFORE SUBJECT TO COMPLY WITH THE FOLLOWING STANDARDS: - SECRETARY OF THE INTERIOR'S STANDARD FOR REHABILITATION

- STATE OF CALIFORNIA HISTORIC RESOURCE INVENTORY
- ALL LADBS REQUIREMENTS

EXISTING BUILDING FACADE TO REMAIN IN ITS ENTIRETY. PATCH AND REPAIR AS REQUIRED TO MAINTAIN EXISTING BUILDING FEATURES.

EXISTING BUILDING FACADE TO REMAIN IN ITS ENTIRETY. PATCH AND REPAIR AS REQUIRED TO MAINTAIN EXISTING BUILDING FEATURES.