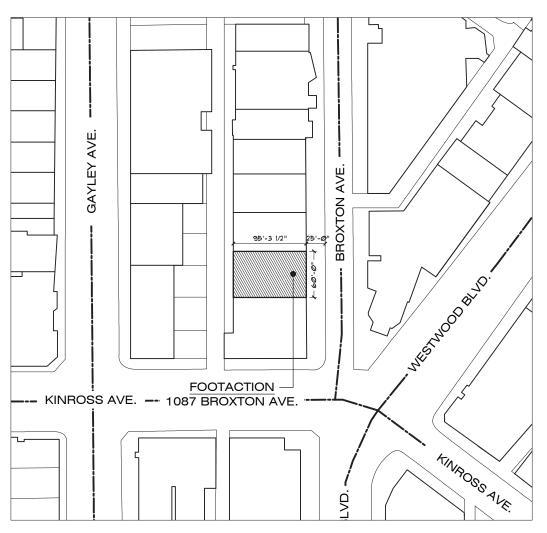

### PROJECT DATA

APN: 4363024002

**ZONING:** C4-2D-0

ZI-2452 TRANSIT PRIORITY AREA

ZI-2443 NEIGHBORHOOD CONSERVATION AREA ICO -

LOWER COUNCIL DISTRICT 5

WESTWOOD SPECIFIC PLAN AREA

**RELATED CASES:** DIR-2006-1033-DRB-SPP Recent Activity