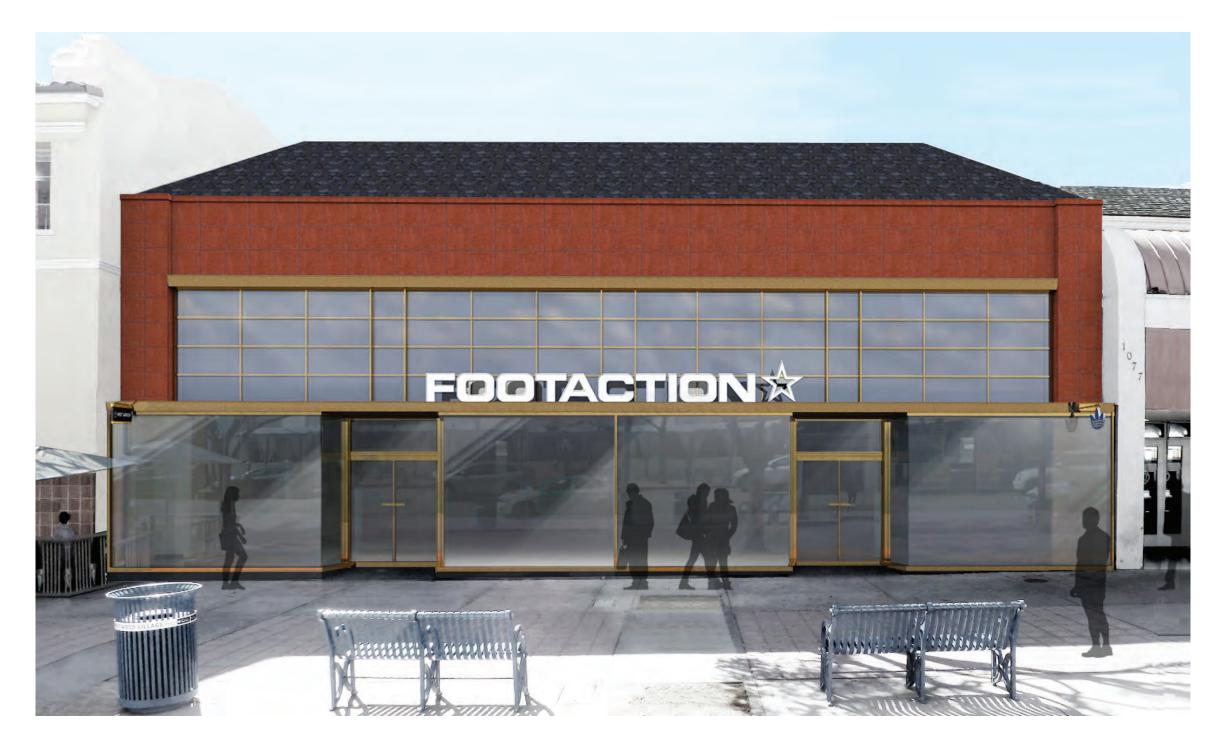

### PROJECT DESCRIPTION

FOOTACTION IS EXCITED TO BE PART OF THE WESTWOOD VILLAGE COMMUNITY. LOCATED IN A LOCALLY SIGNIFICANT CULTURAL RESOURCE AT 1087 BROXTON AVENUE, THIS STORE AIMS TO BE A BEAUTIFUL ADDITION TO THE WESTWOOD SHOPPING EXPERIENCE.

OCCUPYING THE ENTIRE EXISTING BUILDING FOOTPRINT (5,710 SF), THE NEW FOOTACTION LOCATION WILL INCLUDE SALES AREAS FOR APPAREL AND FOOTWEAR. IN A UNIQUE PARTNERSHIP WITH ADIDAS, THIS LOCATION WILL ALSO HOUSE THE BRAND'S FIRST DOMESTIC 'NEIGHBORHOOD STORE'. DESIGNED AND MERCHANDISED TO BE AN INTEGRAL PART OF COMMUNITY THEY ARE LOCATED IN, THESE STORES REPRESENT A TRULY SPECIAL RETAIL EXPERIENCE FOR WESTWOOD.

CONSTRUCTED IN 1945, AND CONSISTENTLY USED AS RETAIL FOR SEVEN DECADES, THE HISTORIC CHARACTER AND EXISTING BUILDING FEATURES ARE ESSENTIAL TO THE FOOTACTION DESIGN. TO THAT END, THE EXISTING BUILDING FACADE WILL REMAIN IN ITS ENTIRETY. UTILIZING THE ORIGINAL BUILDING'S TILE SURROUND, BRONZE FRAMING, BUTT-GLAZED STOREFRONT AND TRANSLUCENT CLERESTORY, LENDS IMMENSE CHARACTER TO THE PROJECT. ON THE REAR FACADE, THE WALL WILL BE PAINTED IN KIND AND PAINT REMOVED FROM THE EXISTING WINDOWS. THIS APPROACH COMPLIES WITH THE SECRETARY OF THE INTERIOR'S STANDARDS FOR REHABILITATION AND THE WESTWOOD COMMUNITY DESIGN BOARD SPECIFIC PLAN.

THEREFORE, THE SCOPE OF THIS DESIGN REVIEW IS LIMITED TO PROPOSED SIGNAGE ONLY.

# 22 4 3/4"

FOOTACTION WALL SIGN SCALE = 3/8" = 1'-0" TOTAL SQ. FT. = 38.7 SF

STOREFRONT SECTION AT DISPLAY SCALE = 3/16" = 1'-0"

1A STOREFRONT SECTION AT ENTRY SCALE = 3/16" = 1'-0"

2 FOOTACTION WALL SIGN DETAIL SCALE = 1 1/2" = 1'-0"

Illuminated Aluminum Blade Sign .Routed faces Painted Black. White Plexi Back-up Letters. & 1" Yellow Plexi Bars Pantone# 7406 Illumination by White L.E.D.,s

FOOTACTION BLADE SIGN DETAIL SCALE = 11/2" = 1'-0" TOTAL SQ. FT. = 3.6 SF