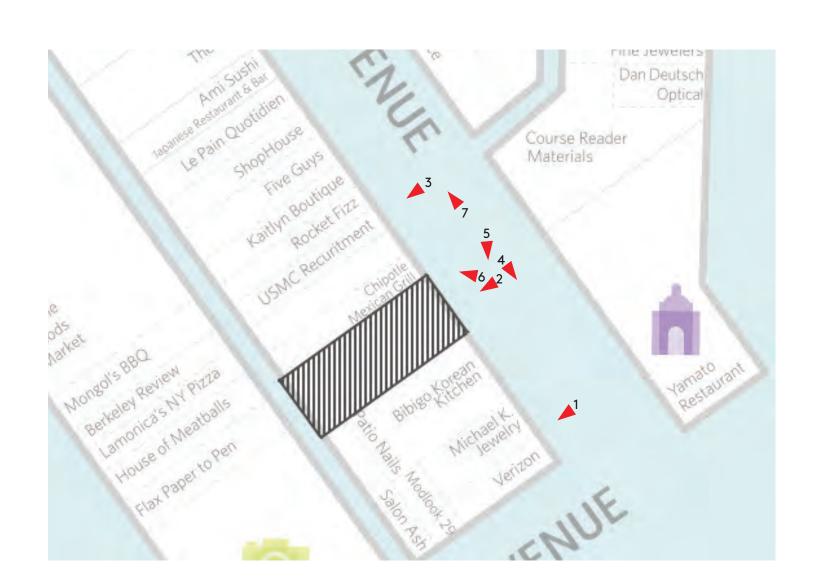

# **FOOTACTION**

1087 BROXTON AVE, LOS ANGELES, CA 90024

WESTWOOD COMMUNITY SPECIFIC PLAN SIGNAGE REVIEW

### **TABLE OF CONTENTS**

| COVER SHEET                                | 01 |
|--------------------------------------------|----|
| WRITTEN NARRATIVE/PROJECT DESCRIPTION      | 02 |
| VICINITY MAP                               | 03 |
| DISTRICT/ZIMAS MAP                         | 04 |
| PROJECT AREA PHOTOS AND INDEX MAP 1        | 05 |
| PROJECT AREA PHOTOS AND INDEX MAP 2        | 06 |
| SITE PLAN                                  | 07 |
| EXISTING FLOOR PLAN                        | 30 |
| PROPOSED FLOOR PLAN                        | 09 |
| EXISTING EXTERIOR PHOTO                    | 10 |
| EXISTING EXTERIOR ELEVATION                | 11 |
| PROPOSED EXTERIOR ELEVATION                | 12 |
| PROPOSED EXTERIOR ELEVATION - COLOR        | 13 |
| EXISTING EXTERIOR PHOTO - REAR             | 14 |
| PROPOSED EXTERIOR REAR ELEVATION           | 15 |
| PROPOSED EXTERIOR REAR ELEVATION - COLOR   | 16 |
| PANORAMIC STREET ELEVATIONS                | 17 |
| FOOTACTION SECTION & SIGNAGE SHOP DRAWINGS | 18 |
| FOOTACTION SIGNAGE SHOP DRAWINGS           | 19 |
| ADIDAS SIGNAGE SHOP DRAWINGS               | 20 |
| ADIDAS SIGNAGE SHOP DRAWINGS               | 21 |
| RENDERED EXTERIOR ELEVATION                | 22 |
| APPENDIX                                   | 23 |
| EXISTING APPROVED PERMIT                   | 24 |
| EXISTING APPROVED PERMIT                   | 25 |