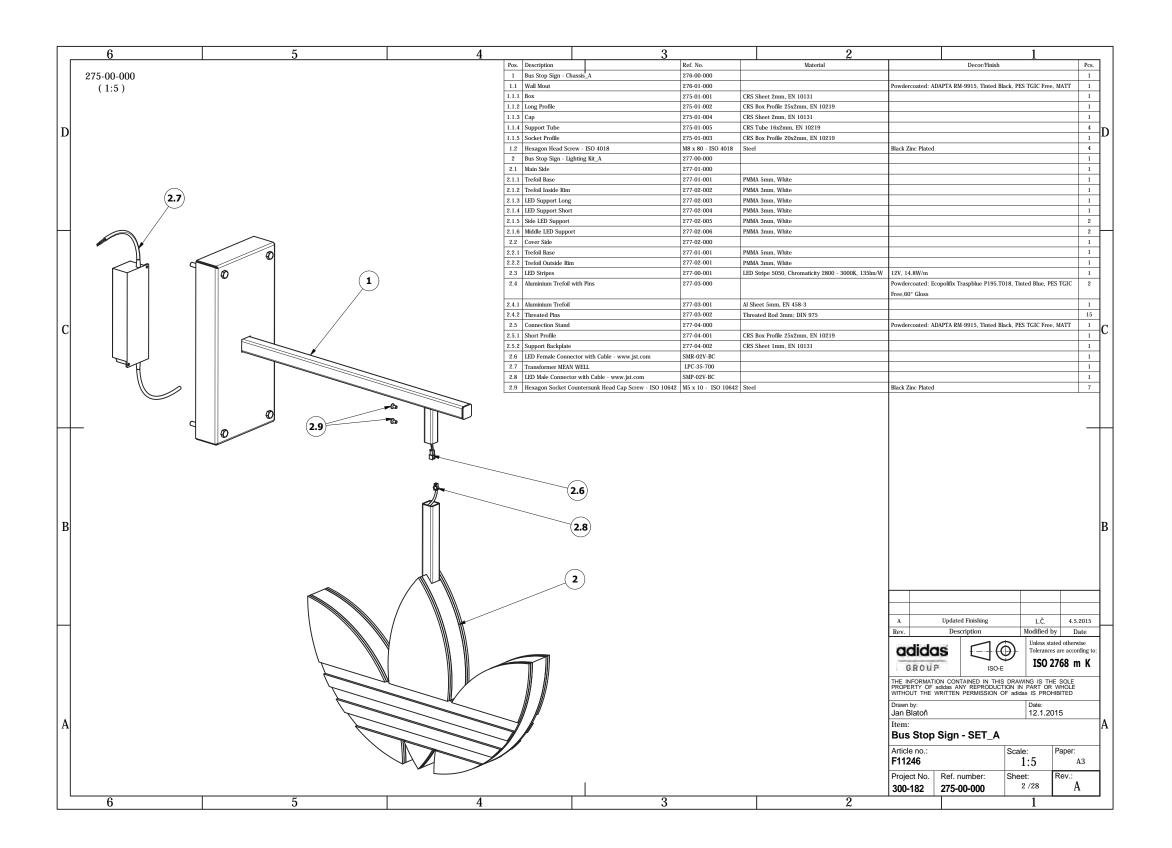

# 22 4 3/4"

FOOTACTION WALL SIGN SCALE = 3/8" = 1'-0" TOTAL SQ. FT. = 38.7 SF

STOREFRONT SECTION AT DISPLAY SCALE = 3/16" = 1'-0"

1A STOREFRONT SECTION AT ENTRY SCALE = 3/16" = 1'-0"

2 FOOTACTION WALL SIGN DETAIL SCALE = 1 1/2" = 1'-0"

Illuminated Aluminum Blade Sign .Routed faces Painted Black. White Plexi Back-up Letters. & 1" Yellow Plexi Bars Pantone# 7406 Illumination by White L.E.D.,s

FOOTACTION BLADE SIGN DETAIL SCALE = 11/2" = 1'-0" TOTAL SQ. FT. = 3.6 SF

FOOTACTION TIGERLAC 39/80020

BLACK MATTE

McCall Design Group
550 Kearny Street
Suite 950
San Francisco, CA 94108

NOTE: ALL STOREFRONT FACADE MATERIALS ARE EXISTING TO REMAIN

ADIDAS

60 GLOSS

POWDERCOATED: ECOPOLIFIX TRASPBLUE P195.T018, Tinted Blue, PES TGIC FREE,