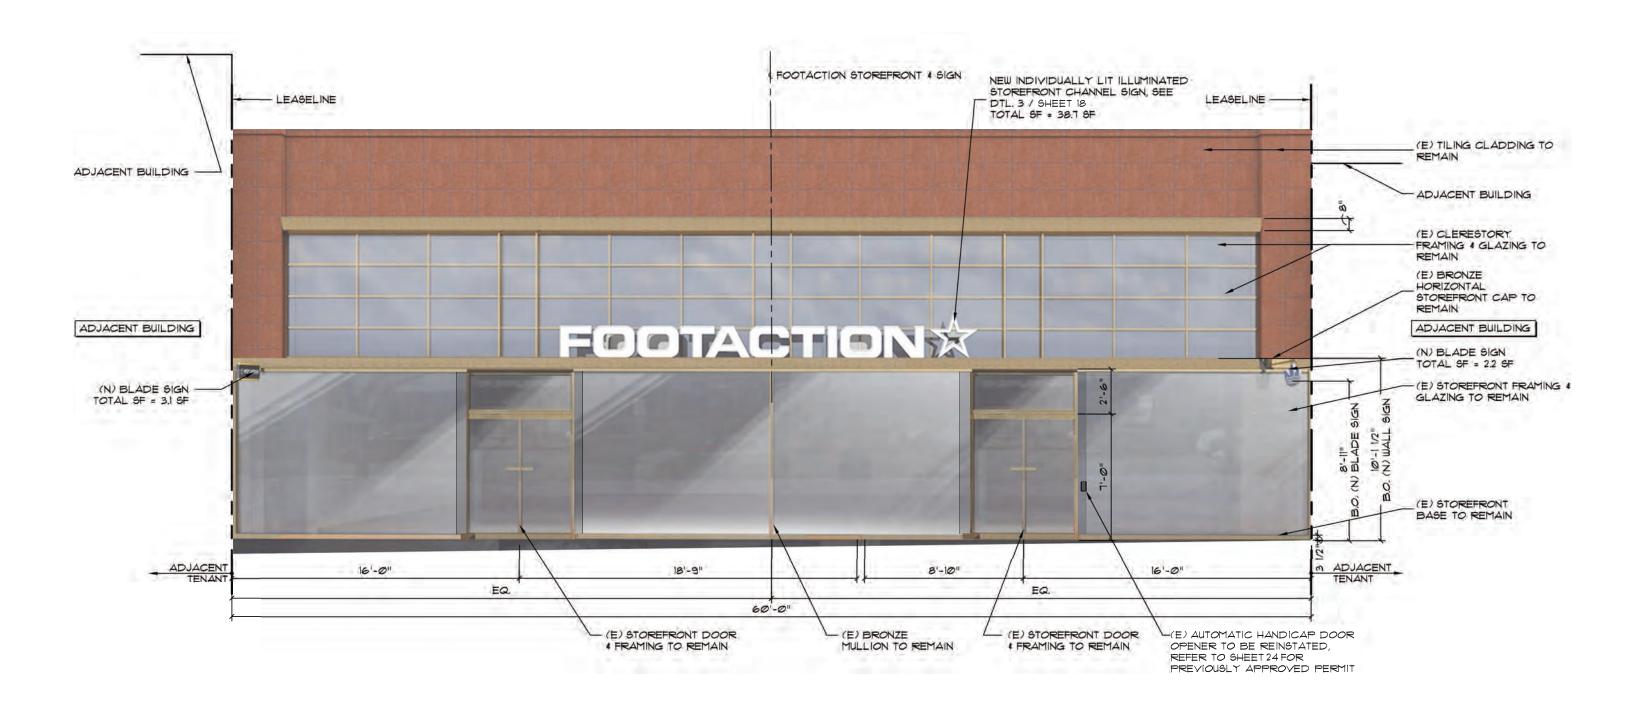

EXISTING BUILDING FACADE TO REMAIN IN IT'S ENTIRETY. PATCH AND REPAIR AS REQUIRED TO MAINTAIN EXISTING BUILDING FEATURES.

PER THE WESTWOOD VILLAGE SPECIFIC PLAN, THE FOLLOWING SIGN CRITERIA APPLY:

- MAXIMUM SIGNAGE ALLOWANCE = 3 SF PER LINEAR FOOT OF FRONTAGE
- NO SIGN SHALL BE LARGER THAN 15 SF
- LOCATION MAY HAVE 2 WALL OR AWNING SIGNS AND 1 VILLAGE PEDESTRIAN SIGN OR WINDOW SIGN
- SIGNS MUST BE LESS THAN 20'-0" ABOVE THE SIDEWALK ELEVATION

PER THE WESTWOOD VILLAGE SPECIFIC PLAN, 1087 BROXTON AVENUE IS DESIGNATED A LOCALLY SIGNIFICANT CULTURAL RESOURCE, AND IS THEREFORE SUBJECT TO COMPLY WITH THE FOLLOWING STANDARDS: - SECRETARY OF THE INTERIOR'S STANDARD FOR REHABILITATION

# 22 4 3/4"

FOOTACTION WALL SIGN SCALE = 3/8" = 1'-0" TOTAL SQ. FT. = 38.7 SF

STOREFRONT SECTION AT DISPLAY SCALE = 3/16" = 1'-0"

1A STOREFRONT SECTION AT ENTRY SCALE = 3/16" = 1'-0"

2 FOOTACTION WALL SIGN DETAIL SCALE = 1 1/2" = 1'-0"

Illuminated Aluminum Blade Sign .Routed faces Painted Black. White Plexi Back-up Letters. & 1" Yellow Plexi Bars Pantone# 7406 Illumination by White L.E.D.,s

FOOTACTION BLADE SIGN DETAIL SCALE = 11/2" = 1'-0" TOTAL SQ. FT. = 3.6 SF

FOOTACTION TIGERLAC 39/80020

BLACK MATTE

McCall Design Group
550 Kearny Street
Suite 950
San Francisco, CA 94108

NOTE: ALL STOREFRONT FACADE MATERIALS ARE EXISTING TO REMAIN

ADIDAS

60 GLOSS

POWDERCOATED: ECOPOLIFIX TRASPBLUE P195.T018, Tinted Blue, PES TGIC FREE,