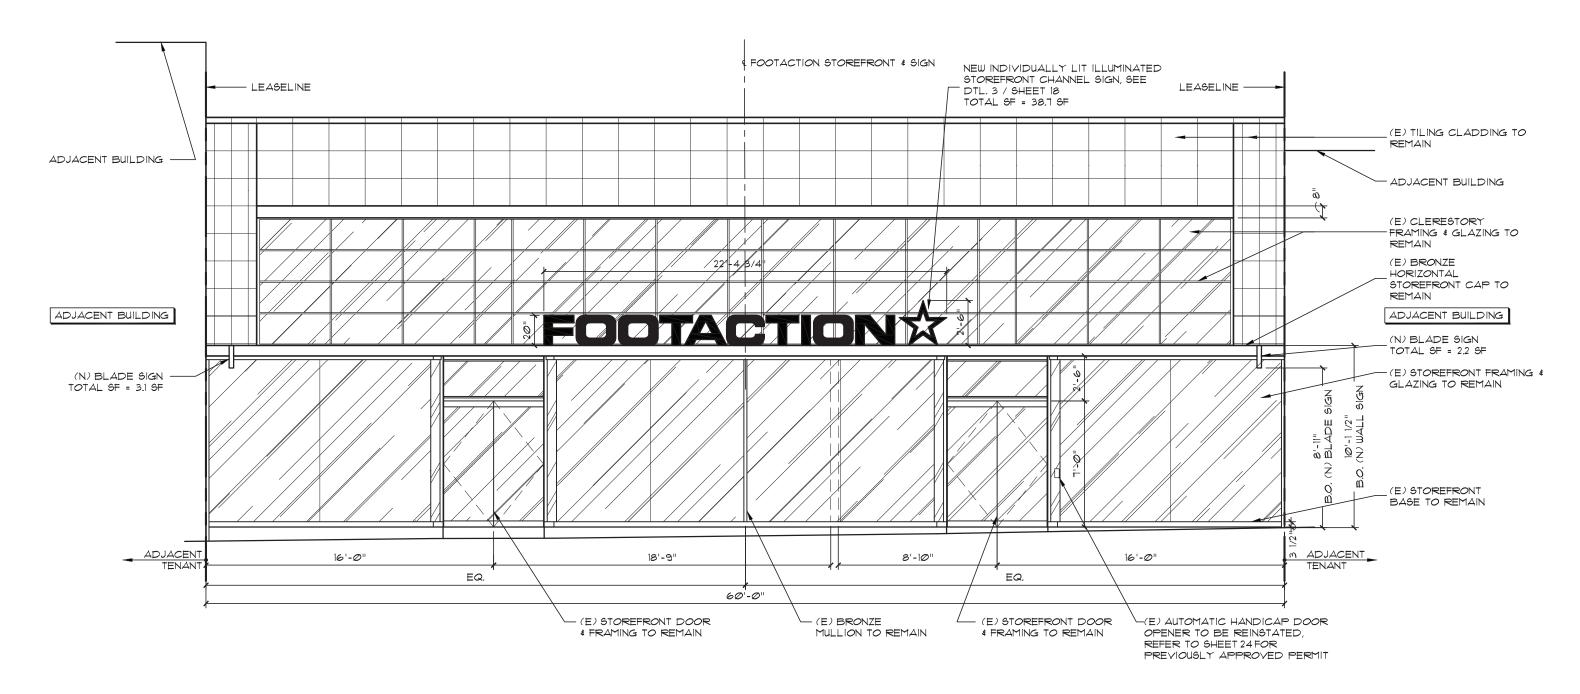

EXISTING BUILDING FACADE TO REMAIN IN IT'S ENTIRETY. PATCH AND REPAIR AS REQUIRED TO MAINTAIN EXISTING BUILDING FEATURES.

PER THE WESTWOOD VILLAGE SPECIFIC PLAN, THE FOLLOWING SIGN CRITERIA APPLY:

- MAXIMUM SIGNAGE ALLOWANCE = 3 SF PER LINEAR FOOT OF FRONTAGE
- NO SIGN SHALL BE LARGER THAN 15 SF
- LOCATION MAY HAVE 2 WALL OR AWNING SIGNS AND 1 VILLAGE PEDESTRIAN SIGN OR WINDOW SIGN
- SIGNS MUST BE LESS THAN 20'-0" ABOVE THE SIDEWALK ELEVATION

PER THE WESTWOOD VILLAGE SPECIFIC PLAN, 1087 BROXTON AVENUE IS DESIGNATED A LOCALLY SIGNIFICANT CULTURAL RESOURCE, AND IS THEREFORE SUBJECT TO COMPLY WITH THE FOLLOWING STANDARDS: - SECRETARY OF THE INTERIOR'S STANDARD FOR REHABILITATION

# 22 4 3/4"

FOOTACTION WALL SIGN SCALE = 3/8" = 1'-0" TOTAL SQ. FT. = 38.7 SF

STOREFRONT SECTION AT DISPLAY SCALE = 3/16" = 1'-0"

1A STOREFRONT SECTION AT ENTRY SCALE = 3/16" = 1'-0"

2 FOOTACTION WALL SIGN DETAIL SCALE = 1 1/2" = 1'-0"

Illuminated Aluminum Blade Sign .Routed faces Painted Black. White Plexi Back-up Letters. & 1" Yellow Plexi Bars Pantone# 7406 Illumination by White L.E.D.,s

FOOTACTION BLADE SIGN DETAIL SCALE = 11/2" = 1'-0" TOTAL SQ. FT. = 3.6 SF

FOOTACTION TIGERLAC 39/80020

BLACK MATTE

McCall Design Group
550 Kearny Street
Suite 950
San Francisco, CA 94108

NOTE: ALL STOREFRONT FACADE MATERIALS ARE EXISTING TO REMAIN

ADIDAS

60 GLOSS

POWDERCOATED: ECOPOLIFIX TRASPBLUE P195.T018, Tinted Blue, PES TGIC FREE,