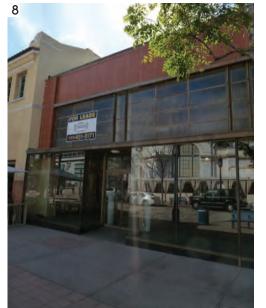

### PROJECT DESCRIPTION

FOOTACTION IS EXCITED TO BE PART OF THE WESTWOOD VILLAGE COMMUNITY. LOCATED IN A LOCALLY SIGNIFICANT CULTURAL RESOURCE AT 1087 BROXTON AVENUE, THIS STORE AIMS TO BE A BEAUTIFUL ADDITION TO THE WESTWOOD SHOPPING EXPERIENCE.

CONSTRUCTED IN 1945, AND CONSISTENTLY USED AS RETAIL FOR SEVEN DECADES, THE HISTORIC CHARACTER AND EXISTING BUILDING FEATURES ARE ESSENTIAL TO THE FOOTACTION DESIGN. TO THAT END, THE EXISTING BUILDING FACADE WILL REMAIN IN ITS ENTIRETY. UTILIZING THE ORIGINAL BUILDING'S TILE SURROUND, BRONZE FRAMING, BUTT-GLAZED STOREFRONT AND TRANSLUCENT CLERESTORY, LENDS IMMENSE CHARACTER TO THE PROJECT. ON THE REAR FACADE, THE WALL WILL BE PAINTED IN KIND AND PAINT REMOVED FROM THE EXISTING WINDOWS. THIS APPROACH COMPLIES WITH THE SECRETARY OF THE INTERIOR'S STANDARDS FOR REHABILITATION AND THE WESTWOOD COMMUNITY DESIGN BOARD SPECIFIC PLAN.