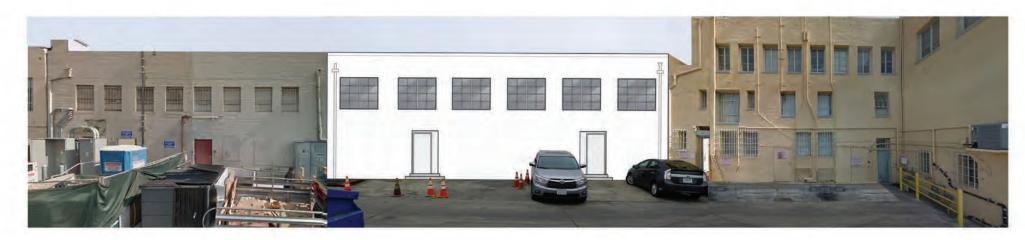

CONSTRUCTED IN 1945, AND CONSISTENTLY USED AS RETAIL FOR SEVEN DECADES, THE HISTORIC CHARACTER AND EXISTING BUILDING FEATURES ARE ESSENTIAL TO THE FOOTACTION DESIGN. TO THAT END, THE EXISTING BUILDING FACADE WILL REMAIN IN ITS ENTIRETY. UTILIZING THE ORIGINAL BUILDING'S TILE SURROUND, BRONZE FRAMING, BUTT-GLAZED STOREFRONT AND TRANSLUCENT CLERESTORY, LENDS IMMENSE CHARACTER TO THE PROJECT. ON THE REAR FACADE, THE WALL WILL BE PAINTED IN KIND AND PAINT REMOVED FROM THE EXISTING WINDOWS. THIS APPROACH COMPLIES WITH THE SECRETARY OF THE INTERIOR'S STANDARDS FOR REHABILITATION AND THE WESTWOOD COMMUNITY DESIGN BOARD SPECIFIC PLAN.

EXISTING BUILDING FACADE TO REMAIN IN ITS ENTIRETY. PATCH AND REPAIR AS REQUIRED TO MAINTAIN EXISTING BUILDING FEATURES.

FRONT ELEVATION (BROXTON AVE) 3/16" = 1'-0"

REAR ELEVATION (ALLEY) 3/16" = 1'-0"