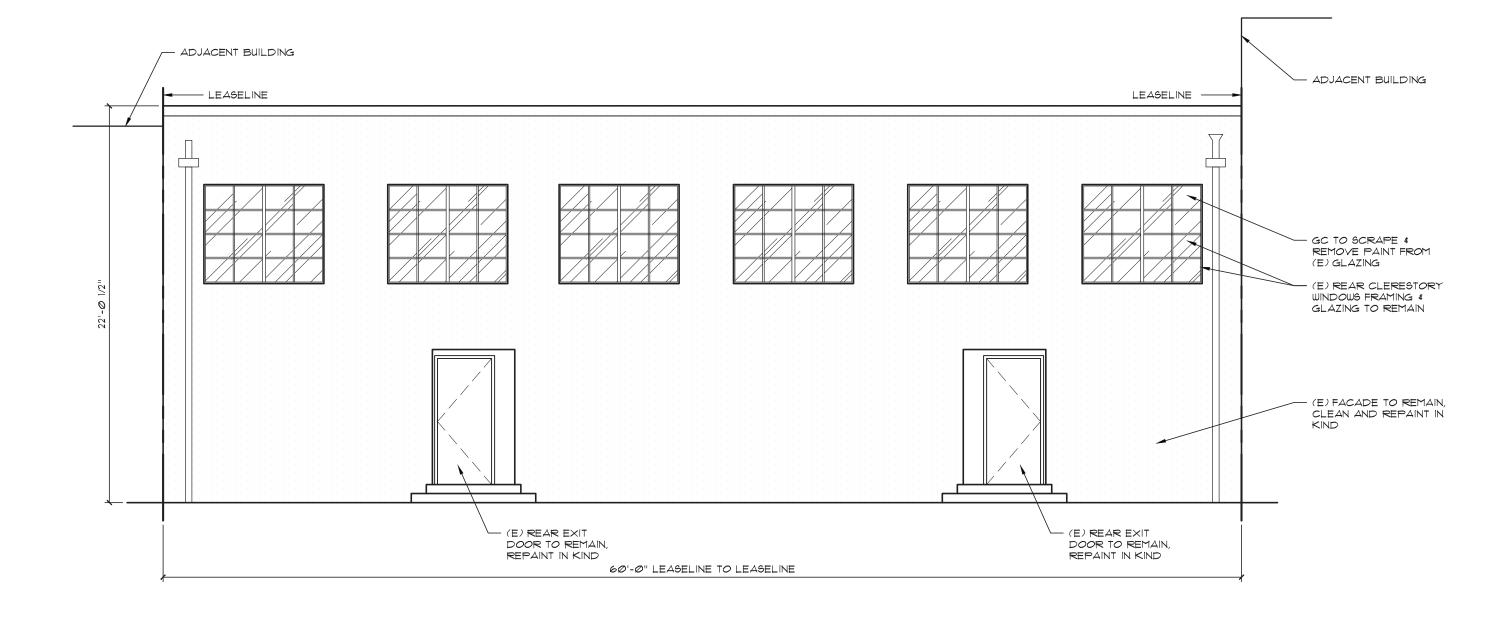

CONSTRUCTED IN 1945, AND CONSISTENTLY USED AS RETAIL FOR SEVEN DECADES, THE HISTORIC CHARACTER AND EXISTING BUILDING FEATURES ARE ESSENTIAL TO THE FOOTACTION DESIGN. TO THAT END, THE EXISTING BUILDING FACADE WILL REMAIN IN ITS ENTIRETY. UTILIZING THE ORIGINAL BUILDING'S TILE SURROUND, BRONZE FRAMING, BUTT-GLAZED STOREFRONT AND TRANSLUCENT CLERESTORY, LENDS IMMENSE CHARACTER TO THE PROJECT. ON THE REAR FACADE, THE WALL WILL BE PAINTED IN KIND AND PAINT REMOVED FROM THE EXISTING WINDOWS. THIS APPROACH COMPLIES WITH THE SECRETARY OF THE INTERIOR'S STANDARDS FOR REHABILITATION AND THE WESTWOOD COMMUNITY DESIGN BOARD SPECIFIC PLAN.

EXISTING BUILDING FACADE TO REMAIN IN ITS ENTIRETY. PATCH AND REPAIR AS REQUIRED TO MAINTAIN EXISTING BUILDING FEATURES.

FRONT ELEVATION (BROXTON AVE) 3/16" = 1'-0"

REAR ELEVATION (ALLEY) 3/16" = 1'-0"