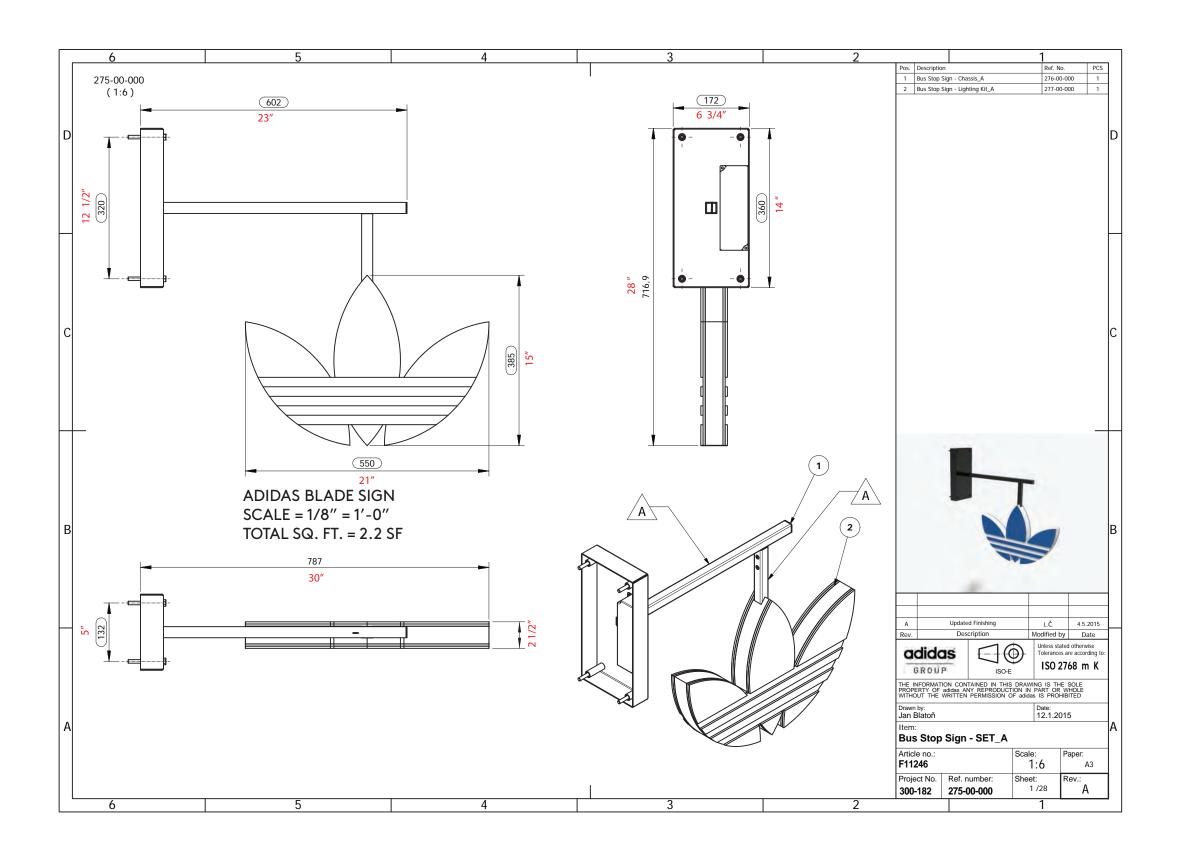

Illuminated Aluminum Blade Sign .Routed faces Painted Black. White Plexi Back-up Letters. & 1" Yellow Plexi Bars Pantone# 7406 Illumination by White L.E.D.,s

FOOTACTION BLADE SIGN DETAIL SCALE = 11/2" = 1'-0" TOTAL SQ. FT. = 3.6 SF