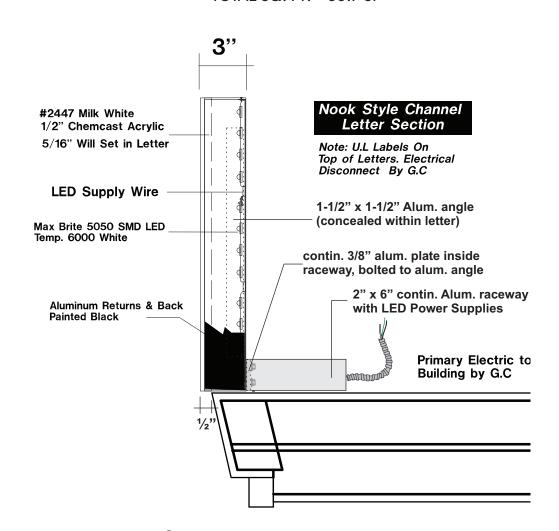

# 22 4 3/4"

FOOTACTION WALL SIGN SCALE = 3/8" = 1'-0" TOTAL SQ. FT. = 38.7 SF

STOREFRONT SECTION AT DISPLAY SCALE = 3/16" = 1'-0"

1A STOREFRONT SECTION AT ENTRY SCALE = 3/16" = 1'-0"

2 FOOTACTION WALL SIGN DETAIL SCALE = 1 1/2" = 1'-0"

Illuminated Aluminum Blade Sign .Routed faces Painted Black. White Plexi Back-up Letters. & 1" Yellow Plexi Bars Pantone# 7406 Illumination by White L.E.D.,s

FOOTACTION BLADE SIGN DETAIL SCALE = 11/2" = 1'-0" TOTAL SQ. FT. = 3.6 SF