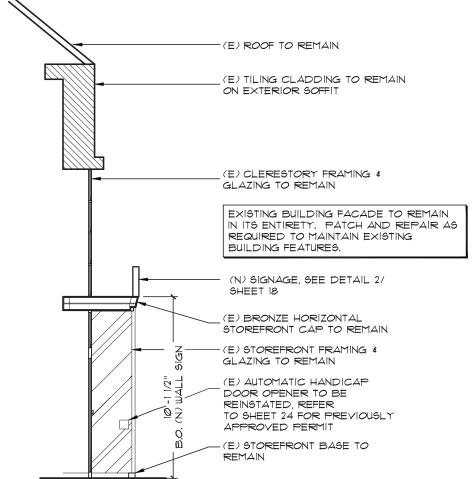

CONSTRUCTED IN 1945, AND CONSISTENTLY USED AS RETAIL FOR SEVEN DECADES, THE HISTORIC CHARACTER AND EXISTING BUILDING FEATURES ARE ESSENTIAL TO THE FOOTACTION DESIGN. TO THAT END, THE EXISTING BUILDING FACADE WILL REMAIN IN ITS ENTIRETY. UTILIZING THE ORIGINAL BUILDING'S TILE SURROUND, BRONZE FRAMING, BUTT-GLAZED STOREFRONT AND TRANSLUCENT CLERESTORY, LENDS IMMENSE CHARACTER TO THE PROJECT. ON THE REAR FACADE, THE WALL WILL BE PAINTED IN KIND AND PAINT REMOVED FROM THE EXISTING WINDOWS. THIS APPROACH COMPLIES WITH THE SECRETARY OF THE INTERIOR'S STANDARDS FOR REHABILITATION AND THE WESTWOOD COMMUNITY DESIGN BOARD SPECIFIC PLAN.

EXISTING BUILDING FACADE TO REMAIN IN IT'S ENTIRETY. PATCH AND REPAIR AS REQUIRED TO MAINTAIN EXISTING BUILDING FEATURES.

PER THE WESTWOOD VILLAGE SPECIFIC PLAN, THE FOLLOWING SIGN CRITERIA APPLY:

- MAXIMUM SIGNAGE ALLOWANCE = 3 SF PER LINEAR FOOT OF FRONTAGE
- NO SIGN SHALL BE LARGER THAN 15 SF
- LOCATION MAY HAVE 2 WALL OR AWNING SIGNS AND 1 VILLAGE PEDESTRIAN SIGN OR WINDOW SIGN
- SIGNS MUST BE LESS THAN 20'-0" ABOVE THE SIDEWALK ELEVATION