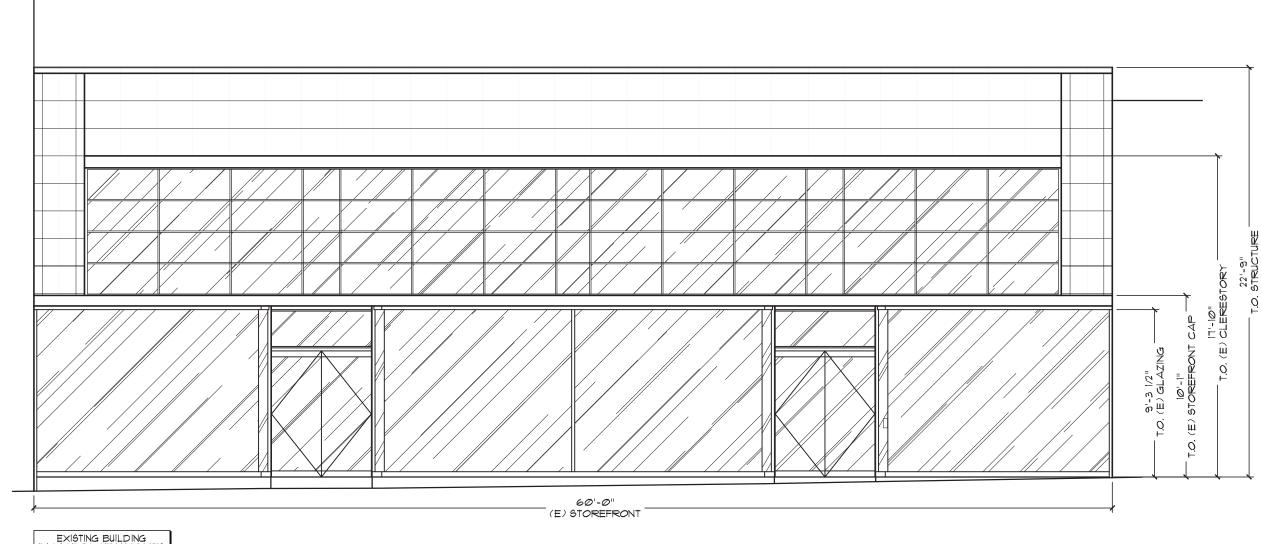

### **TABLE OF CONTENTS**

| COVER SHEET                                | 01 |
|--------------------------------------------|----|
| WRITTEN NARRATIVE/PROJECT DESCRIPTION      | 02 |
| VICINITY MAP                               | 03 |
| DISTRICT/ZIMAS MAP                         | 04 |
| PROJECT AREA PHOTOS AND INDEX MAP 1        | 05 |
| PROJECT AREA PHOTOS AND INDEX MAP 2        | 06 |
| SITE PLAN                                  | 07 |
| EXISTING FLOOR PLAN                        | 30 |
| PROPOSED FLOOR PLAN                        | 09 |
| EXISTING EXTERIOR PHOTO                    | 10 |
| EXISTING EXTERIOR ELEVATION                | 11 |
| PROPOSED EXTERIOR ELEVATION                | 12 |
| PROPOSED EXTERIOR ELEVATION - COLOR        | 13 |
| EXISTING EXTERIOR PHOTO - REAR             | 14 |
| PROPOSED EXTERIOR REAR ELEVATION           | 15 |
| PROPOSED EXTERIOR REAR ELEVATION - COLOR   | 16 |
| PANORAMIC STREET ELEVATIONS                | 17 |
| FOOTACTION SECTION & SIGNAGE SHOP DRAWINGS | 18 |
| FOOTACTION SIGNAGE SHOP DRAWINGS           | 19 |
| ADIDAS SIGNAGE SHOP DRAWINGS               | 20 |
| ADIDAS SIGNAGE SHOP DRAWINGS               | 21 |
| RENDERED EXTERIOR ELEVATION                | 22 |
| APPENDIX                                   | 23 |
| EXISTING APPROVED PERMIT                   | 24 |
| EXISTING APPROVED PERMIT                   | 25 |

CONSTRUCTED IN 1945, AND CONSISTENTLY USED AS RETAIL FOR SEVEN DECADES, THE HISTORIC CHARACTER AND EXISTING BUILDING FEATURES ARE ESSENTIAL TO THE FOOTACTION DESIGN. TO THAT END, THE EXISTING BUILDING FACADE WILL REMAIN IN ITS ENTIRETY. UTILIZING THE ORIGINAL BUILDING'S TILE SURROUND, BRONZE FRAMING, BUTT-GLAZED STOREFRONT AND TRANSLUCENT CLERESTORY, LENDS IMMENSE CHARACTER TO THE PROJECT. ON THE REAR FACADE, THE WALL WILL BE PAINTED IN KIND AND PAINT REMOVED FROM THE EXISTING WINDOWS. THIS APPROACH COMPLIES WITH THE SECRETARY OF THE INTERIOR'S STANDARDS FOR REHABILITATION AND THE WESTWOOD COMMUNITY DESIGN BOARD SPECIFIC PLAN.

EXISTING BUILDING FACADE TO REMAIN IN IT'S ENTIRETY. PATCH AND REPAIR AS REQUIRED TO MAINTAIN EXISTING BUILDING FEATURES.

PER THE WESTWOOD VILLAGE SPECIFIC PLAN, THE FOLLOWING SIGN CRITERIA APPLY:

- MAXIMUM SIGNAGE ALLOWANCE = 3 SF PER LINEAR FOOT OF FRONTAGE
- NO SIGN SHALL BE LARGER THAN 15 SF
- LOCATION MAY HAVE 2 WALL OR AWNING SIGNS AND 1 VILLAGE PEDESTRIAN SIGN OR WINDOW SIGN
- SIGNS MUST BE LESS THAN 20'-0" ABOVE THE SIDEWALK ELEVATION