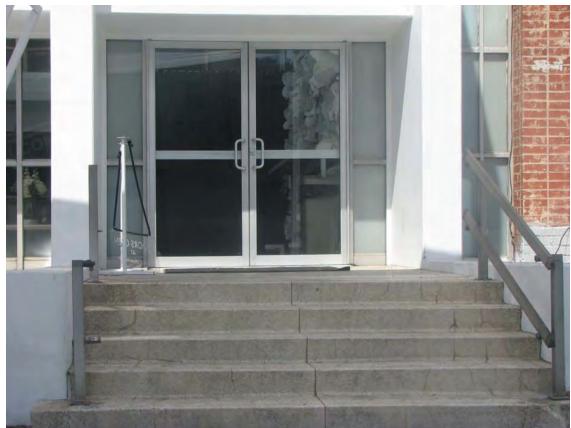

Symmetrically balanced elevations forming the street facades along Hollywood Boulevard and North La Brea Avenue flank the curved corner elevation. These facades are each characterized by a series of five adjoining, double-height arched portals of concrete and glass which contrast markedly with the corner elevation. These double-height portals serve as the main entrances to the building. These concrete portals project outward from the three-story-high volume of the centrally oriented auditorium. They are comprised of thin vertical piers, with segmental arches capping each portal at the roofline and forming a distinctive sequence of five arches along each façade.

Along each façade, the series of five adjoining portals are symmetrically configured along street level into three double-door entrances alternating with two glass-walled spaces overlooking planting beds. A horizontal concrete member, inset from the vertical piers, caps each portal at the height established by the double doors. Above these horizontal members, each portal is characterized by extensive glazing featuring rectangular glass panels set within metal mullions. The glazing is arranged in a stacked pattern of five rectangular panels oriented horizontally and spanning the width of the double doors below which are served by terrazzo steps. A pair of vertical mullions rising above the door frames within each portal further divides the glazing into slim flanking vertical borders adjacent to each concrete pier.