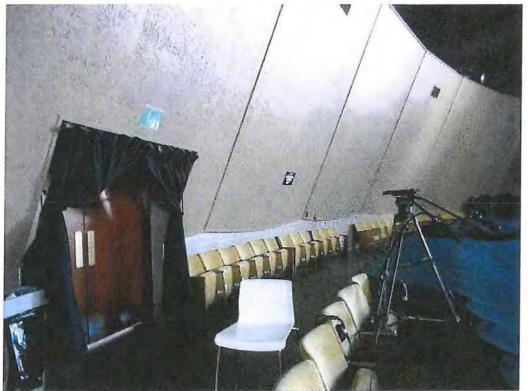

The interior of the Fifth Church of Christ, Scientist is arranged with a centrally prominent, fan-shaped auditorium functioning as the dominant space of the ground floor. The auditorium is flanked on either side by entrance lobbies that serve as intermediate spaces separating the auditorium from the exterior. Similarly, the rear of the auditorium is also separated from the exterior by an intermediate space.

The amphitheater style auditorium was carefully designed for acoustical efficiency and features a fan-shaped accordion ceiling and canted rear walls. The front of the auditorium is situated at the central, curved wall that forms the windowless curved corner on the exterior. The custom-built, wood paneled readers' platform with dual pulpit is located at the front of the auditorium.

The width of the auditorium expands dramatically toward the rear, allowing for an arrangement of auditorium style seating in concentric arcs. These are grouped in two sections: the front portion consists of eight rows of seating, while the rear portion contains nine. The angled, interior windows were designed to accentuate the geometry of the ceiling.

The vestibule areas adjacent to the auditorium contain walls finished with stained wood paneling and are lighted by custom chandeliers. The modern design of the chandeliers feature a spiral arrangement of upright lamps with cone-shaped glass shades.