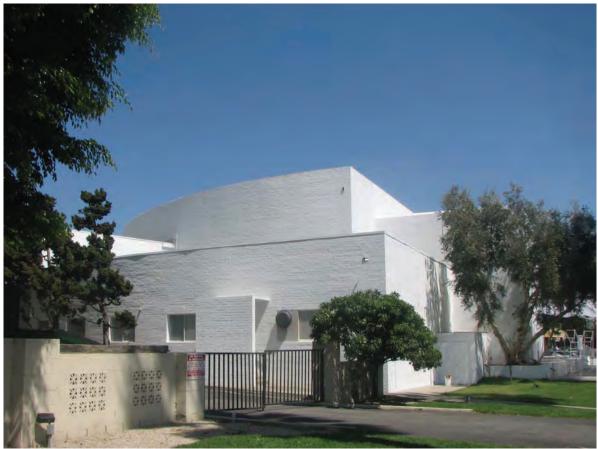

## **SUMMARY**

The property at 7107-7129 Hollywood Boulevard (at the corner of La Brea Avenue) was developed, owned, and occupied by the Fifth Church of Christ Scientist from 1916-2007. The original church at the subject property was built in 1916 in the Neoclassical style and was demolished in 1959. In 1959 the extant church was built to accommodate a growing congregation. The architecture of the new church differed vastly from the former. Rather than building in a similar and traditional style, the new edifice took on a contemporary and modern aesthetic. The subject property was one of the first Church of Christ Scientist congregations to move from the typical rectangular built form of sanctuaries to a new modern design with a rounded assembly space and fan-like footprint.

Architect Howard George Elwell designed the 22,000 square-foot building using materials typical of the era: concrete, brick, steel, and large panes of glass. A large rounded double-story corner faces the intersection of Hollywood Boulevard and La Brea Avenue. The corner piece is flanked by five double-story narrow concrete arches with large glass fenestration that announce the entrances. The exterior curved corner correlates with the interior altar from which the seats and aisles radiate from. The ceiling of the sanctuary undulates with an accordion-like design fanning out from the rounded back wall of the altar. The entrances on Hollywood Boulevard and La Brea Avenue lead to airy foyers with custom chandeliers and double-story, finished concrete walls. Interior windows sit above the doors to the sanctuary and filter in light from the lobby. These interior windows pick up a similar vocabulary of the ceiling and project out slightly to create shallow triangular shapes. The interior congregation space is approximately three stories high. The reading room of the 1916 church was retained and incorporated into the new church building. The rear of the building is also curved with a parking lot behind. A large landscaped area sits at the corner of Hollywood Boulevard and La Brea Avenue in front of the rounded facade of the church.

## Fifth Church of Christ Scientist Architectural Description

This church sanctuary is set in a fan shape emanating from the South east corner of the property. Modern in style, the structure is comprised of tiered volumes and rises to the equivalent of three stories at its highest point. The tiered volumes of the building's massing consist of double-height street elevations with entrance portals surrounding the three-story high central auditorium. The central auditorium and entrance lobbies are located at the ground level, while a lower level below street grade contains the reading room.

Constructed of reinforced brick, reinforced concrete tilt-up panels, and glass, the distinctive, fan-shaped building is dramatically sited with a curved façade oriented toward the corner of Hollywood Boulevard and North La Brea Avenue with grand entrances off both streets accessed through double-height, arched portals.

The building's massing is comprised of tiered volumes, with a centrally oriented, three-story-high auditorium surrounded by lower, double-height volumes that form the street elevations. The principle façades of the building are comprised of symmetrically balanced elevations along Hollywood Boulevard and North La Brea Avenue linked by a dominant, curved wall oriented toward the corner of the site.

The curved corner elevation is clad on the outer, double-height exterior wall in exposed brick in stacked bond, characterized by regularly spaced vertical striations. These striations impart a vertical emphasis to the building's design that is also accentuated in the adjacent entrance portals. The corner elevation is further characterized by a lack of window fenestration. Signage was originally affixed to this portion of the facade in the form of pin-mounted metal letters spelling "FIFTH CHURCH OF CHRIST, SCIENTIST" oriented in a single line close to the roofline but was removed in 2011. A set of black block letters now spell out "MOSAIC" on the parapet above the brick wall. The brick wall had previously been painted to match the remainder of the building