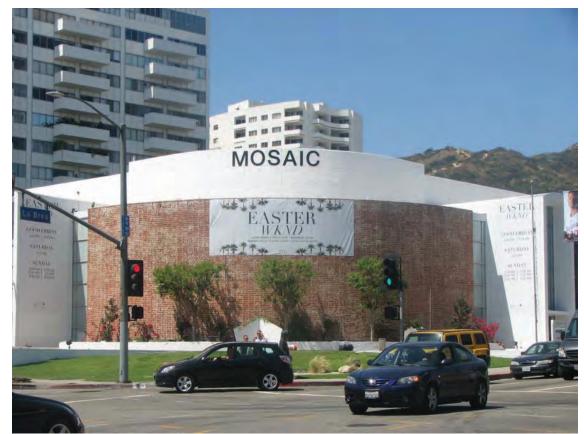

Constructed of reinforced brick, reinforced concrete tilt-up panels, and glass, the distinctive, fan-shaped building is dramatically sited with a curved façade oriented toward the corner of Hollywood Boulevard and North La Brea Avenue with grand entrances off both streets accessed through double-height, arched portals.

The curved corner elevation is clad on the outer, double-height exterior wall in exposed brick in stacked bond, characterized by regularly spaced vertical striations. These striations impart a vertical emphasis to the building's design that is also accentuated in the adjacent entrance portals. The corner elevation is further characterized by a lack of window fenestration. Signage was originally affixed to this portion of the facade in the form of pin-mounted metal letters spelling "FIFTH CHURCH OF CHRIST, SCIENTIST" oriented in a single line close to the roofline but was removed in 2011. A set of black block letters now spell out "MOSAIC" on the parapet above the brick wall. The brick wall had previously been painted to match the remainder of the building