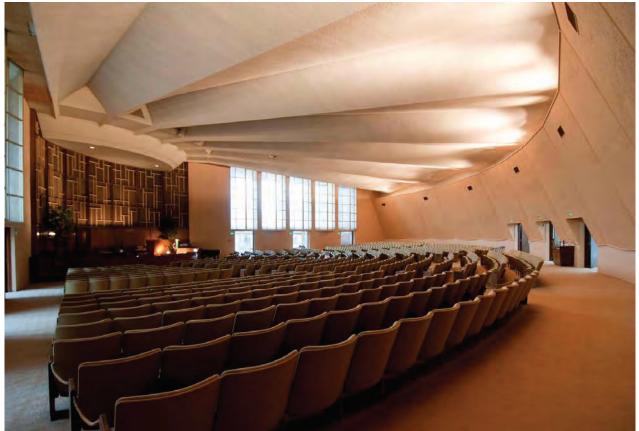

The amphitheater style auditorium was carefully designed for acoustical efficiency and features a fan-shaped accordion ceiling and canted rear walls. The front of the auditorium is situated at the central, curved wall that forms the windowless curved corner on the exterior. The custom-built, wood paneled readers' platform with dual pulpit is located at the front of the auditorium.

The width of the auditorium expands dramatically toward the rear, allowing for an arrangement of auditorium style seating in concentric arcs. These are grouped in two sections: the front portion consists of eight rows of seating, while the rear portion contains nine. The angled, interior windows were designed to accentuate the geometry of the ceiling.

The vestibule areas adjacent to the auditorium contain walls finished with stained wood paneling and are lighted by custom chandeliers. The modern design of the chandeliers feature a spiral arrangement of upright lamps with cone-shaped glass shades.