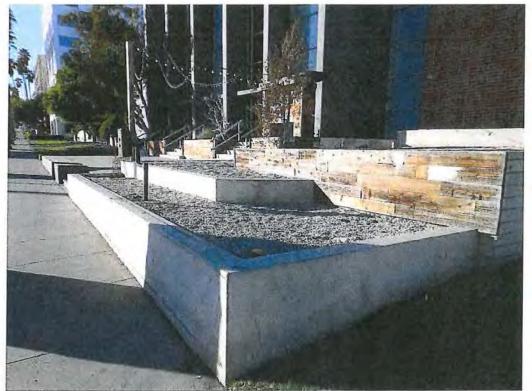

- Fan-shaped building comprised of tiered volumes
- Integrated landscaping, planting beds and low retaining walls
- Curved, windowless corner elevation clad in painted, stacked bond brick with vertical striations
- Street facades along Hollywood Boulevard and La Brea Avenue containing grand entrances
- Grand entrances along Hollywood Boulevard and La Brea Avneu consisting of double-height, arched concrete portals
- Extensive glazing featuring rectangular glass panels
- Entrance lobbies with walls finished in stained wood paneling
- Custom chandeliers in entrance lobbies featuring spiral arrangement of upright lamps and cone-shaped glass shades
- Amphitheater style Auditorium with fan-shaped accordion ceiling and canted rear walls
- Custom-built, wood paneled readers' platform with dual pulpit located at front of Auditorium
- Original auditorium-style seating arranged in concentric arcs
- Angled, interior windows