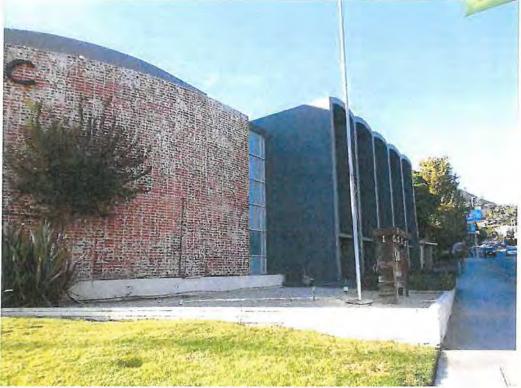

The curved corner elevation is clad on the outer, double-height exterior wall in exposed brick in stacked bond, characterized by regularly spaced vertical striations. These striations impart a vertical emphasis to the building's design that is also accentuated in the adjacent entrance portals. The corner elevation is further characterized by a lack of window fenestration. Signage was originally affixed to this portion of the facade in the form of pin-mounted metal letters spelling "FIFTH CHURCH OF CHRIST, SCIENTIST" oriented in a single line close to the roofline but was removed in 2011. A set of black block letters now spell out "MOSAIC" on the parapet above the brick wall. The brick wall had previously been painted to match the remainder of the building

Symmetrically balanced elevations forming the street facades along Hollywood Boulevard and North La Brea Avenue flank the curved corner elevation. These facades are each characterized by a series of five adjoining, double-height arched portals of concrete and glass which contrast markedly with the corner elevation. These double-height portals serve as the main entrances to the building. These concrete portals project outward from the three-story-high volume of the centrally oriented auditorium. They are comprised of thin vertical piers, with segmental arches capping each portal at the roofline and forming a distinctive sequence of five arches along each façade.