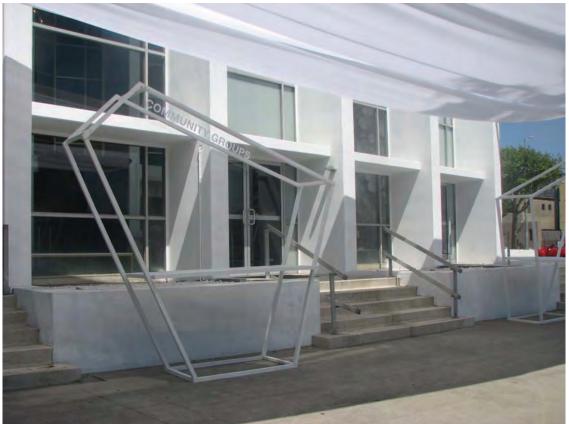

Symmetrically balanced elevations forming the street facades along Hollywood Boulevard and North La Brea Avenue flank the curved corner elevation. These facades are each characterized by a series of five adjoining, double-height arched portals of concrete and glass which contrast markedly with the corner elevation. These double-height portals serve as the main entrances to the building. These concrete portals project outward from the three-story-high volume of the centrally oriented auditorium. They are comprised of thin vertical piers, with segmental arches capping each portal at the roofline and forming a distinctive sequence of five arches along each façade.

Along each façade, the series of five adjoining portals are symmetrically configured along street level into three double-door entrances alternating with two glass-walled spaces overlooking planting beds. A horizontal concrete member, inset from the vertical piers, caps each portal at the height established by the double doors. Above these horizontal members, each portal is characterized by extensive glazing featuring rectangular glass panels set within metal mullions. The glazing is arranged in a stacked pattern of five rectangular panels oriented horizontally and spanning the width of the double doors below which are served by terrazzo steps. A pair of vertical mullions rising above the door frames within each portal further divides the glazing into slim flanking vertical borders adjacent to each concrete pier.