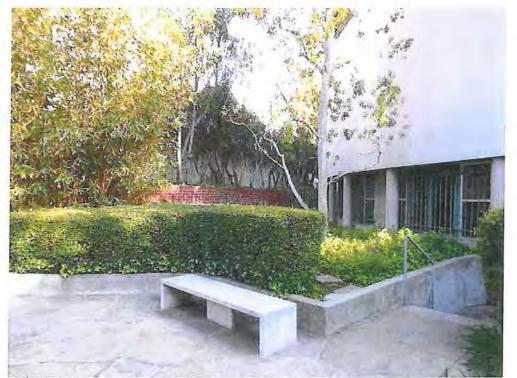

- Fan-shaped building comprised of tiered volumes
- Integrated landscaping, planting beds and low retaining walls
- Curved, windowless corner elevation clad in painted, stacked bond brick with vertical striations
- Street facades along Hollywood Boulevard and La Brea Avenue containing grand entrances
- Grand entrances along Hollywood Boulevard and La Brea Avneu consisting of double-height, arched concrete portals
- Extensive glazing featuring rectangular glass panels
- Entrance lobbies with walls finished in stained wood paneling
- Custom chandeliers in entrance lobbies featuring spiral arrangement of upright lamps and cone-shaped glass shades
- Amphitheater style Auditorium with fan-shaped accordion ceiling and canted rear walls
- Custom-built, wood paneled readers' platform with dual pulpit located at front of Auditorium
- Original auditorium-style seating arranged in concentric arcs
- Angled, interior windows