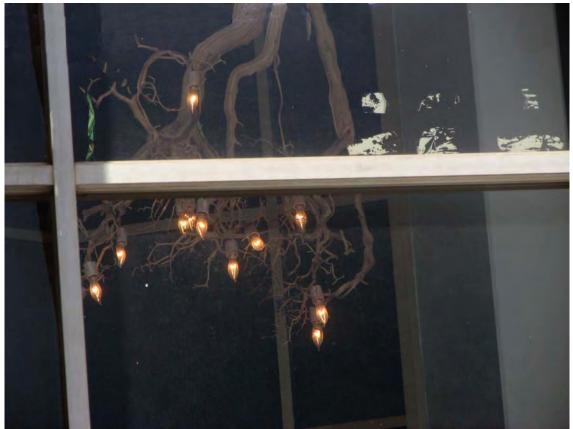

The vestibule areas adjacent to the auditorium contain walls finished with stained wood paneling and are lighted by custom chandeliers. The modern design of the chandeliers feature a spiral arrangement of upright lamps with cone-shaped glass shades.