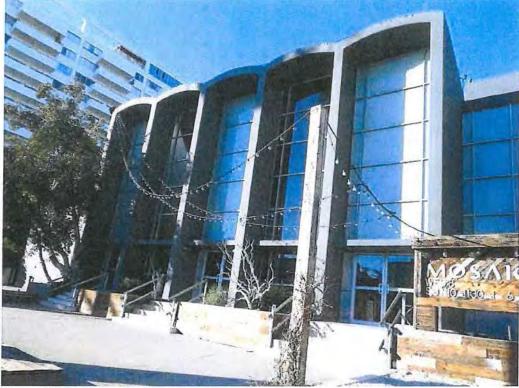

Architect Howard George Elwell designed the 22,000 square-foot building using materials typical of the era: concrete, brick, steel, and large panes of glass. A large rounded double-story corner faces the intersection of Hollywood Boulevard and La Brea Avenue. The corner piece is flanked by five double-story narrow concrete arches with large glass fenestration that announce the entrances. The exterior curved corner correlates with the interior altar from which the seats and aisles radiate from. The ceiling of the sanctuary undulates with an accordion-like design fanning out from the rounded back wall of the altar. The entrances on Hollywood Boulevard and La Brea Avenue lead to airy foyers with custom chandeliers and double-story, finished concrete walls. Interior windows sit above the doors to the sanctuary and filter in light from the lobby. These interior windows pick up a similar vocabulary of the ceiling and project out slightly to create shallow triangular shapes. The interior congregation space is approximately three stories high. The reading room of the 1916 church was retained and incorporated into the new church building. The rear of the building is also curved with a parking lot behind. A large landscaped area sits at the corner of Hollywood Boulevard and La Brea Avenue in front of the rounded facade of the church.

Symmetrically balanced elevations forming the street facades along Hollywood Boulevard and North La Brea Avenue flank the curved corner elevation. These facades are each characterized by a series of five adjoining, double-height arched portals of concrete and glass which contrast markedly with the corner elevation. These double-height portals serve as the main entrances to the building. These concrete portals project outward from the three-story-high volume of the centrally oriented auditorium. They are comprised of thin vertical piers, with segmental arches capping each portal at the roofline and forming a distinctive sequence of five arches along each façade.

Along each façade, the series of five adjoining portals are symmetrically configured along street level into three double-door entrances alternating with two glass-walled spaces overlooking planting beds. A horizontal concrete member, inset from the vertical piers, caps each portal at the height established by the double doors. Above these horizontal members, each portal is characterized by extensive glazing featuring rectangular glass panels set within metal mullions. The glazing is arranged in a stacked pattern of five rectangular panels oriented horizontally and spanning the width of the double doors below which are served by terrazzo steps. A pair of vertical mullions rising above the door frames within each portal further divides the glazing into slim flanking vertical borders adjacent to each concrete pier.