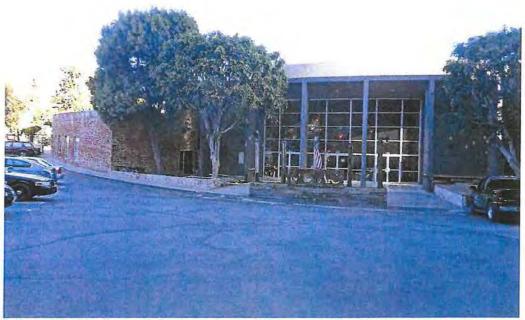

## **SUMMARY**

The property at 7107-7129 Hollywood Boulevard (at the corner of La Brea Avenue) was developed, owned, and occupied by the Fifth Church of Christ Scientist from 1916-2007. The original church at the subject property was built in 1916 in the Neoclassical style and was demolished in 1959. In 1959 the extant church was built to accommodate a growing congregation. The architecture of the new church differed vastly from the former. Rather than building in a similar and traditional style, the new edifice took on a contemporary and modern aesthetic. The subject property was one of the first Church of Christ Scientist congregations to move from the typical rectangular built form of sanctuaries to a new modern design with a rounded assembly space and fan-like footprint.

Architect Howard George Elwell designed the 22,000 square-foot building using materials typical of the era: concrete, brick, steel, and large panes of glass. A large rounded double-story corner faces the intersection of Hollywood Boulevard and La Brea Avenue. The corner piece is flanked by five double-story narrow concrete arches with large glass fenestration that announce the entrances. The exterior curved corner correlates with the interior altar from which the seats and aisles radiate from. The ceiling of the sanctuary undulates with an accordion-like design fanning out from the rounded back wall of the altar. The entrances on Hollywood Boulevard and La Brea Avenue lead to airy foyers with custom chandeliers and double-story, finished concrete walls. Interior windows sit above the doors to the sanctuary and filter in light from the lobby. These interior windows pick up a similar vocabulary of the ceiling and project out slightly to create shallow triangular shapes. The interior congregation space is approximately three stories high. The reading room of the 1916 church was retained and incorporated into the new church building. The rear of the building is also curved with a parking lot behind. A large landscaped area sits at the corner of Hollywood Boulevard and La Brea Avenue in front of the rounded facade of the church.

Architect Howard George Elwell designed the 22,000 square-foot building using materials typical of the era: concrete, brick, steel, and large panes of glass. A large rounded double-story corner faces the intersection of Hollywood Boulevard and La Brea Avenue. The corner piece is flanked by five double-story narrow concrete arches with large glass fenestration that announce the entrances. The exterior curved corner correlates with the interior altar from which the seats and aisles radiate from. The ceiling of the sanctuary undulates with an accordion-like design fanning out from the rounded back wall of the altar. The entrances on Hollywood Boulevard and La Brea Avenue lead to tall lobby spaces with custom chandeliers and double-story, finished concrete walls. Interior windows sit above the doors to the sanctuary and filter in light from the lobby. These interior windows pick up a similar vocabulary of the ceiling and project out slightly to create shallow triangular shape. The interior congregation space is approximately three-stories high. The reading room of the 1916 church was retained and incorporated into the new church building. The rear of the building is also curved with a parking lot behind. A large landscaped area sits at the corner of Hollywood Boulevard and La Brea Avenue.