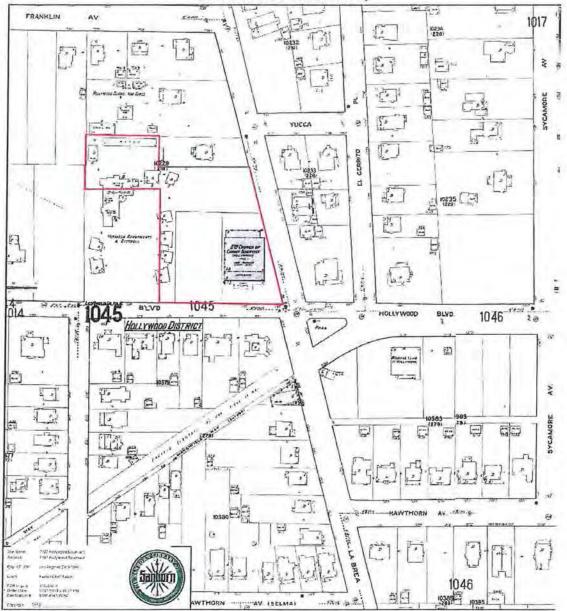

## **SUMMARY**

The property at 7107-7129 Hollywood Boulevard (at the corner of La Brea Avenue) was developed, owned, and occupied by the Fifth Church of Christ Scientist from 1916-2007. The original church at the subject property was built in 1916 in the Neoclassical style and was demolished in 1959. In 1959 the extant church was built to accommodate a growing congregation. The architecture of the new church differed vastly from the former. Rather than building in a similar and traditional style, the new edifice took on a contemporary and modern aesthetic. The subject property was one of the first Church of Christ Scientist congregations to move from the typical rectangular built form of sanctuaries to a new modern design with a rounded assembly space and fan-like footprint.

#### **1. PROPERTY IDENTIFICATION**

| Proposed Monument Name: Fifth Church of Christ Scientist                          |                              |             |         |            | First Owner/Ter          | nant |               |                    |
|-----------------------------------------------------------------------------------|------------------------------|-------------|---------|------------|--------------------------|------|---------------|--------------------|
| Street Address: 7107 Hollywood Boulevard                                          |                              |             |         | Zip: 9     | 0046                     | Coun | cil Dist      | rict: 4            |
| Range of Addresses on Property: 7101-29 Hollywood Blvd. & 1701-33 N. La Brea Ave. |                              |             |         | Comm       | ommunity Name: Hollywood |      |               |                    |
| Assessor Parcel Number: 55                                                        | Tract: Wingfield Trac        | ct          |         | Block: N/A |                          | Lot: | 1, 2, *3 & *5 |                    |
| Proposed Monument<br>Property Type:                                               | <ul> <li>Building</li> </ul> | O Structure | O Objec | ct         | O Site/<br>Open Sp       | ace  | 0             | Natural<br>Feature |