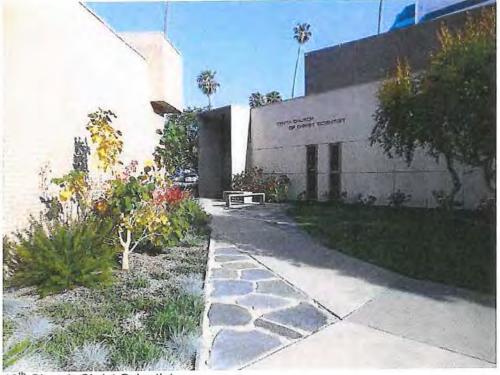

## **SUMMARY**

The property at 7107-7129 Hollywood Boulevard (at the corner of La Brea Avenue) was developed, owned, and occupied by the Fifth Church of Christ Scientist from 1916-2007. The original church at the subject property was built in 1916 in the Neoclassical style and was demolished in 1959. In 1959 the extant church was built to accommodate a growing congregation. The architecture of the new church differed vastly from the former. Rather than building in a similar and traditional style, the new edifice took on a contemporary and modern aesthetic. The subject property was one of the first Church of Christ Scientist congregations to move from the typical rectangular built form of sanctuaries to a new modern design with a rounded assembly space and fan-like footprint.

Architect Howard George Elwell designed the 22,000 square-foot building using materials typical of the era: concrete, brick, steel, and large panes of glass. A large rounded double-story corner faces the intersection of Hollywood Boulevard and La Brea Avenue. The corner piece is flanked by five double-story narrow concrete arches with large glass fenestration that announce the entrances. The exterior curved corner correlates with the interior altar from which the seats and aisles radiate from. The ceiling of the sanctuary undulates with an accordion-like design fanning out from the rounded back wall of the altar. The entrances on Hollywood Boulevard and La Brea Avenue lead to airy foyers with custom chandeliers and double-story, finished concrete walls. Interior windows sit above the doors to the sanctuary and filter in light from the lobby. These interior windows pick up a similar vocabulary of the ceiling and project out slightly to create shallow triangular shapes. The interior congregation space is approximately three stories high. The reading room of the 1916 church was retained and incorporated into the new church building. The rear of the building is also curved with a parking lot behind. A large landscaped area sits at the corner of Hollywood Boulevard and La Brea Avenue in front of the rounded facade of the church.