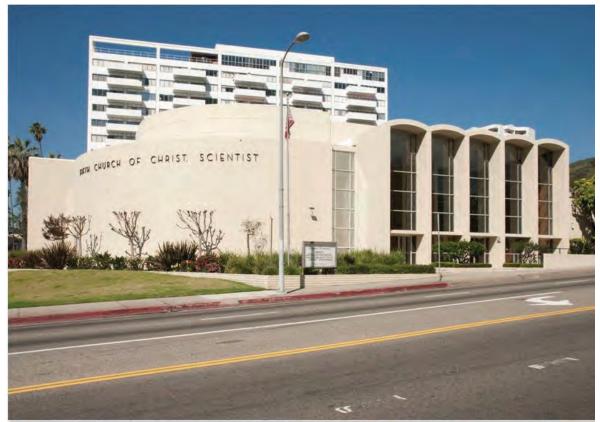

## **SUMMARY**

The property at 7107-7129 Hollywood Boulevard (at the corner of La Brea Avenue) was developed, owned, and occupied by the Fifth Church of Christ Scientist from 1916-2007. The original church at the subject property was built in 1916 in the Neoclassical style and was demolished in 1959. In 1959 the extant church was built to accommodate a growing congregation. The architecture of the new church differed vastly from the former. Rather than building in a similar and traditional style, the new edifice took on a contemporary and modern aesthetic. The subject property was one of the first Church of Christ Scientist congregations to move from the typical rectangular built form of sanctuaries to a new modern design with a rounded assembly space and fan-like footprint.

Architect Howard George Elwell designed the 22,000 square-foot building using materials typical of the era: concrete, brick, steel, and large panes of glass. A large rounded double-story corner faces the intersection of Hollywood Boulevard and La Brea Avenue. The corner piece is flanked by five double-story narrow concrete arches with large glass fenestration that announce the entrances. The exterior curved corner correlates with the interior altar from which the seats and aisles radiate from. The ceiling of the sanctuary undulates with an accordion-like design fanning out from the rounded back wall of the altar. The entrances on Hollywood Boulevard and La Brea Avenue lead to airy foyers with custom chandeliers and double-story, finished concrete walls. Interior windows sit above the doors to the sanctuary and filter in light from the lobby. These interior windows pick up a similar vocabulary of the ceiling and project out slightly to create shallow triangular shapes. The interior congregation space is approximately three stories high. The reading room of the 1916 church was retained and incorporated into the new church building. The rear of the building is also curved with a parking lot behind. A large landscaped area sits at the corner of Hollywood Boulevard and La Brea Avenue in front of the rounded facade of the church.

Architect Howard George Elwell designed the 22,000 square-foot building using materials typical of the era: concrete, brick, steel, and large panes of glass. A large rounded double-story corner faces the intersection of Hollywood Boulevard and La Brea Avenue. The corner piece is flanked by five double-story narrow concrete arches with large glass fenestration that announce the entrances. The exterior curved corner correlates with the interior altar from which the seats and aisles radiate from. The ceiling of the sanctuary undulates with an accordion-like design fanning out from the rounded back wall of the altar. The entrances on Hollywood Boulevard and La Brea Avenue lead to tall lobby spaces with custom chandeliers and double-story, finished concrete walls. Interior windows sit above the doors to the sanctuary and filter in light from the lobby. These interior windows pick up a similar vocabulary of the ceiling and project out slightly to create shallow triangular shape. The interior congregation space is approximately three-stories high. The reading room of the 1916 church was retained and incorporated into the new church building. The rear of the building is also curved with a parking lot behind. A large landscaped area sits at the corner of Hollywood Boulevard and La Brea Avenue.