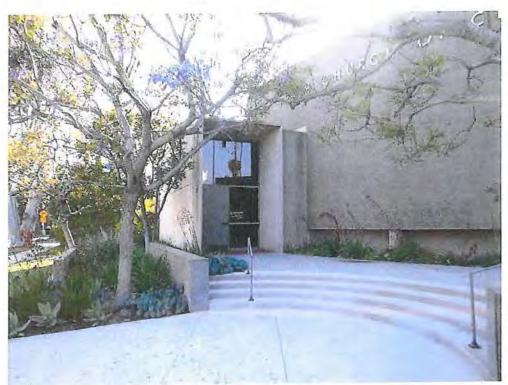

Architect Howard George Elwell designed the 22,000 square-foot building using materials typical of the era: concrete, brick, steel, and large panes of glass. A large rounded double-story corner faces the intersection of Hollywood Boulevard and La Brea Avenue. The corner piece is flanked by five double-story narrow concrete arches with large glass fenestration that announce the entrances. The exterior curved corner correlates with the interior altar from which the seats and aisles radiate from. The ceiling of the sanctuary undulates with an accordion-like design fanning out from the rounded back wall of the altar. The entrances on Hollywood Boulevard and La Brea Avenue lead to airy foyers with custom chandeliers and double-story, finished concrete walls. Interior windows sit above the doors to the sanctuary and filter in light from the lobby. These interior windows pick up a similar vocabulary of the ceiling and project out slightly to create shallow triangular shapes. The interior congregation space is approximately three stories high. The reading room of the 1916 church was retained and incorporated into the new church building. The rear of the building is also curved with a parking lot behind. A large landscaped area sits at the corner of Hollywood Boulevard and La Brea Avenue in front of the rounded facade of the church.

Architect Howard George Elwell designed the 22,000 square-foot building using materials typical of the era: concrete, brick, steel, and large panes of glass. A large rounded double-story corner faces the intersection of Hollywood Boulevard and La Brea Avenue. The corner piece is flanked by five double-story narrow concrete arches with large glass fenestration that announce the entrances. The exterior curved corner correlates with the interior altar from which the seats and aisles radiate from. The ceiling of the sanctuary undulates with an accordion-like design fanning out from the rounded back wall of the altar. The entrances on Hollywood Boulevard and La Brea Avenue lead to tall lobby spaces with custom chandeliers and double-story, finished concrete walls. Interior windows sit above the doors to the sanctuary and filter in light from the lobby. These interior windows pick up a similar vocabulary of the ceiling and project out slightly to create shallow triangular shape. The interior congregation space is approximately three-stories high. The reading room of the 1916 church was retained and incorporated into the new church building. The rear of the building is also curved with a parking lot behind. A large landscaped area sits at the corner of Hollywood Boulevard and La Brea Avenue.

Constructed of reinforced brick, reinforced concrete tilt-up panels, and glass, the distinctive, fan-shaped building is dramatically sited with a curved façade oriented toward the corner of Hollywood Boulevard and North La Brea Avenue with grand entrances off both streets accessed through double-height, arched portals.

Symmetrically balanced elevations forming the street facades along Hollywood Boulevard and North La Brea Avenue flank the curved corner elevation. These facades are each characterized by a series of five adjoining, double-height arched portals of concrete and glass which contrast markedly with the corner elevation. These double-height portals serve as the main entrances to the building. These concrete portals project outward from the three-story-high volume of the centrally oriented auditorium. They are comprised of thin vertical piers, with segmental arches capping each portal at the roofline and forming a distinctive sequence of five arches along each façade.