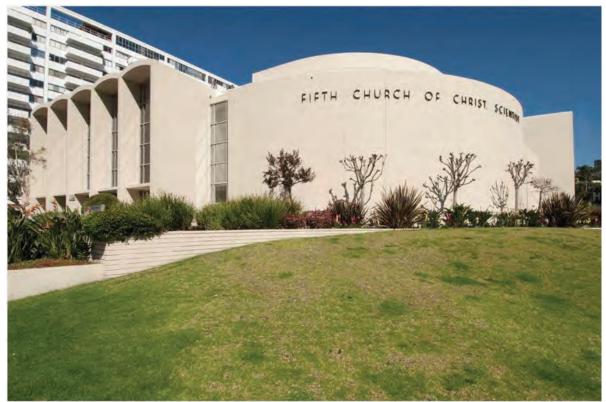

## **SUMMARY**

The property at 7107-7129 Hollywood Boulevard (at the corner of La Brea Avenue) was developed, owned, and occupied by the Fifth Church of Christ Scientist from 1916-2007. The original church at the subject property was built in 1916 in the Neoclassical style and was demolished in 1959. In 1959 the extant church was built to accommodate a growing congregation. The architecture of the new church differed vastly from the former. Rather than building in a similar and traditional style, the new edifice took on a contemporary and modern aesthetic. The subject property was one of the first Church of Christ Scientist congregations to move from the typical rectangular built form of sanctuaries to a new modern design with a rounded assembly space and fan-like footprint.

Architect Howard George Elwell designed the 22,000 square-foot building using materials typical of the era: concrete, brick, steel, and large panes of glass. A large rounded double-story corner faces the intersection of Hollywood Boulevard and La Brea Avenue. The corner piece is flanked by five double-story narrow concrete arches with large glass fenestration that announce the entrances. The exterior curved corner correlates with the interior altar from which the seats and aisles radiate from. The ceiling of the sanctuary undulates with an accordion-like design fanning out from the rounded back wall of the altar. The entrances on Hollywood Boulevard and La Brea Avenue lead to airy foyers with custom chandeliers and double-story, finished concrete walls. Interior windows sit above the doors to the sanctuary and filter in light from the lobby. These interior windows pick up a similar vocabulary of the ceiling and project out slightly to create shallow triangular shapes. The interior congregation space is approximately three stories high. The reading room of the 1916 church was retained and incorporated into the new church building. The rear of the building is also curved with a parking lot behind. A large landscaped area sits at the corner of Hollywood Boulevard and La Brea Avenue in front of the rounded facade of the church.

Architect Howard George Elwell designed the 22,000 square-foot building using materials typical of the era: concrete, brick, steel, and large panes of glass. A large rounded double-story corner faces the intersection of Hollywood Boulevard and La Brea Avenue. The corner piece is flanked by five double-story narrow concrete arches with large glass fenestration that announce the entrances. The exterior curved corner correlates with the interior altar from which the seats and aisles radiate from. The ceiling of the sanctuary undulates with an accordion-like design fanning out from the rounded back wall of the altar. The entrances on Hollywood Boulevard and La Brea Avenue lead to tall lobby spaces with custom chandeliers and double-story, finished concrete walls. Interior windows sit above the doors to the sanctuary and filter in light from the lobby. These interior windows pick up a similar vocabulary of the ceiling and project out slightly to create shallow triangular shape. The interior congregation space is approximately three-stories high. The reading room of the 1916 church was retained and incorporated into the new church building. The rear of the building is also curved with a parking lot behind. A large landscaped area sits at the corner of Hollywood Boulevard and La Brea Avenue.