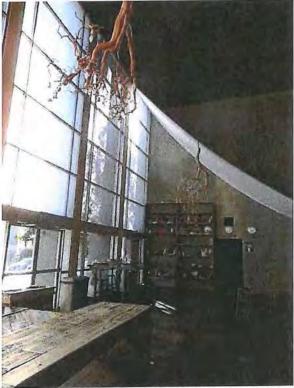

The interior of the Fifth Church of Christ, Scientist is arranged with a centrally prominent, fan-shaped auditorium functioning as the dominant space of the ground floor. The auditorium is flanked on either side by entrance lobbies that serve as intermediate spaces separating the auditorium from the exterior. Similarly, the rear of the auditorium is also separated from the exterior by an intermediate space.

The width of the auditorium expands dramatically toward the rear, allowing for an arrangement of auditorium style seating in concentric arcs. These are grouped in two sections: the front portion consists of eight rows of seating, while the rear portion contains nine. The angled, interior windows were designed to accentuate the geometry of the ceiling.

The vestibule areas adjacent to the auditorium contain walls finished with stained wood paneling and are lighted by custom chandeliers. The modern design of the chandeliers feature a spiral arrangement of upright lamps with cone-shaped glass shades.