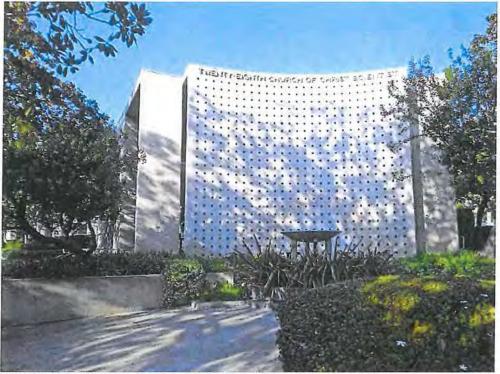

Constructed of reinforced brick, reinforced concrete tilt-up panels, and glass, the distinctive, fan-shaped building is dramatically sited with a curved façade oriented toward the corner of Hollywood Boulevard and North La Brea Avenue with grand entrances off both streets accessed through double-height, arched portals.

The building's massing is comprised of tiered volumes, with a centrally oriented, three-story-high auditorium surrounded by lower, double-height volumes that form the street elevations. The principle façades of the building are comprised of symmetrically balanced elevations along Hollywood Boulevard and North La Brea Avenue linked by a dominant, curved wall oriented toward the corner of the site.

The curved corner elevation is clad on the outer, double-height exterior wall in exposed brick in stacked bond, characterized by regularly spaced vertical striations. These striations impart a vertical emphasis to the building's design that is also accentuated in the adjacent entrance portals. The corner elevation is further characterized by a lack of window fenestration. Signage was originally affixed to this portion of the facade in the form of pin-mounted metal letters spelling "FIFTH CHURCH OF CHRIST, SCIENTIST" oriented in a single line close to the roofline but was removed in 2011. A set of black block letters now spell out "MOSAIC" on the parapet above the brick wall. The brick wall had previously been painted to match the remainder of the building