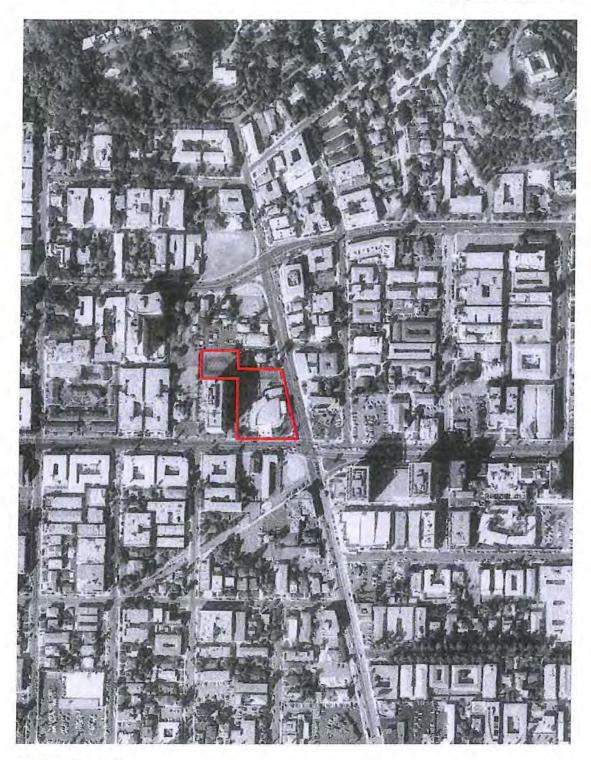

## **SUMMARY**

The property at 7107-7129 Hollywood Boulevard (at the corner of La Brea Avenue) was developed, owned, and occupied by the Fifth Church of Christ Scientist from 1916-2007. The original church at the subject property was built in 1916 in the Neoclassical style and was demolished in 1959. In 1959 the extant church was built to accommodate a growing congregation. The architecture of the new church differed vastly from the former. Rather than building in a similar and traditional style, the new edifice took on a contemporary and modern aesthetic. The subject property was one of the first Church of Christ Scientist congregations to move from the typical rectangular built form of sanctuaries to a new modern design with a rounded assembly space and fan-like footprint.

## **SUMMARY**

The property at 7107-7129 Hollywood Boulevard (at the corner of La Brea Avenue) was developed, owned, and occupied by the Fifth Church of Christ Scientist from 1916-2007. The original church at the subject property was built in 1916 in the Neoclassical style and demolished in 1959. In 1959 the extant church was built to accommodate a growing congregation.