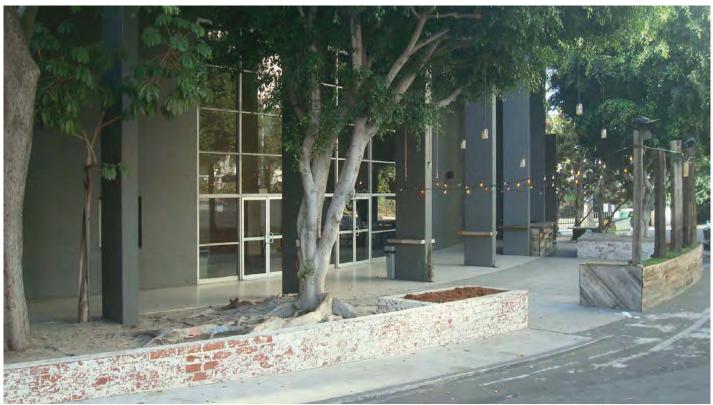

Symmetrically balanced elevations forming the street facades along Hollywood Boulevard and North La Brea Avenue flank the curved corner elevation. These facades are each characterized by a series of five adjoining, double-height arched portals of concrete and glass which contrast markedly with the corner elevation. These double-height portals serve as the main entrances to the building. These concrete portals project outward from the three-story-high volume of the centrally oriented auditorium. They are comprised of thin vertical piers, with segmental arches capping each portal at the roofline and forming a distinctive sequence of five arches along each façade.

Along each façade, the series of five adjoining portals are symmetrically configured along street level into three double-door entrances alternating with two glass-walled spaces overlooking planting beds. A horizontal concrete member, inset from the vertical piers, caps each portal at the height established by the double doors. Above these horizontal members, each portal is characterized by extensive glazing featuring rectangular glass panels set within metal mullions. The glazing is arranged in a stacked pattern of five rectangular panels oriented horizontally and spanning the width of the double doors below which are served by terrazzo steps. A pair of vertical mullions rising above the door frames within each portal further divides the glazing into slim flanking vertical borders adjacent to each concrete pier.

- Fan-shaped building comprised of tiered volumes
- Integrated landscaping, planting beds and low retaining walls
- Curved, windowless corner elevation clad in painted, stacked bond brick with vertical striations
- Street facades along Hollywood Boulevard and La Brea Avenue containing grand entrances
- Grand entrances along Hollywood Boulevard and La Brea Avneu consisting of double-height, arched concrete portals
- Extensive glazing featuring rectangular glass panels
- Entrance lobbies with walls finished in stained wood paneling
- Custom chandeliers in entrance lobbies featuring spiral arrangement of upright lamps and cone-shaped glass shades
- Amphitheater style Auditorium with fan-shaped accordion ceiling and canted rear walls
- Custom-built, wood paneled readers' platform with dual pulpit located at front of Auditorium
- Original auditorium-style seating arranged in concentric arcs
- Angled, interior windows