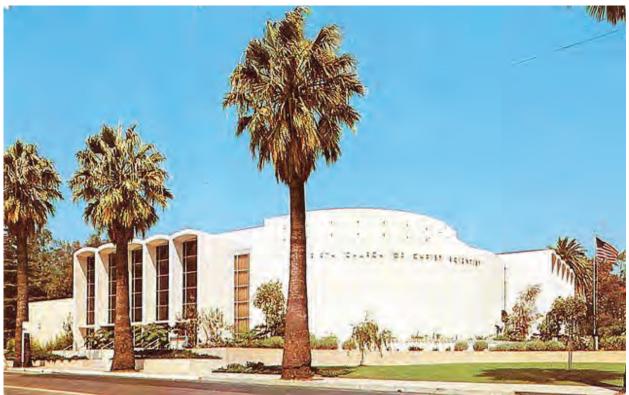

Constructed of reinforced brick, reinforced concrete tilt-up panels, and glass, the distinctive, fan-shaped building is dramatically sited with a curved façade oriented toward the corner of Hollywood Boulevard and North La Brea Avenue with grand entrances off both streets accessed through double-height, arched portals.

The curved corner elevation is clad on the outer, double-height exterior wall in exposed brick in stacked bond, characterized by regularly spaced vertical striations. These striations impart a vertical emphasis to the building's design that is also accentuated in the adjacent entrance portals. The corner elevation is further characterized by a lack of window fenestration. Signage was originally affixed to this portion of the facade in the form of pin-mounted metal letters spelling "FIFTH CHURCH OF CHRIST, SCIENTIST" oriented in a single line close to the roofline but was removed in 2011. A set of black block letters now spell out "MOSAIC" on the parapet above the brick wall. The brick wall had previously been painted to match the remainder of the building

Symmetrically balanced elevations forming the street facades along Hollywood Boulevard and North La Brea Avenue flank the curved corner elevation. These facades are each characterized by a series of five adjoining, double-height arched portals of concrete and glass which contrast markedly with the corner elevation. These double-height portals serve as the main entrances to the building. These concrete portals project outward from the three-story-high volume of the centrally oriented auditorium. They are comprised of thin vertical piers, with segmental arches capping each portal at the roofline and forming a distinctive sequence of five arches along each façade.