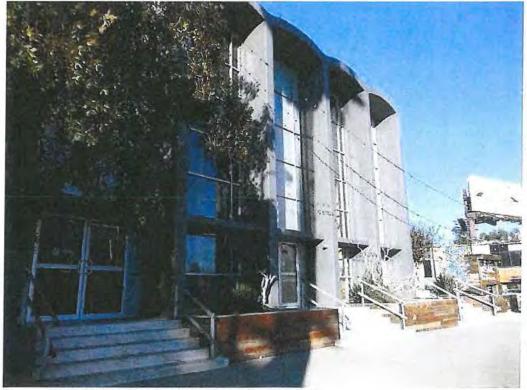

Architect Howard George Elwell designed the 22,000 square-foot building using materials typical of the era: concrete, brick, steel, and large panes of glass. A large rounded double-story corner faces the intersection of Hollywood Boulevard and La Brea Avenue. The corner piece is flanked by five double-story narrow concrete arches with large glass fenestration that announce the entrances. The exterior curved corner correlates with the interior altar from which the seats and aisles radiate from. The ceiling of the sanctuary undulates with an accordion-like design fanning out from the rounded back wall of the altar. The entrances on Hollywood Boulevard and La Brea Avenue lead to airy foyers with custom chandeliers and double-story, finished concrete walls. Interior windows sit above the doors to the sanctuary and filter in light from the lobby. These interior windows pick up a similar vocabulary of the ceiling and project out slightly to create shallow triangular shapes. The interior congregation space is approximately three stories high. The reading room of the 1916 church was retained and incorporated into the new church building. The rear of the building is also curved with a parking lot behind. A large landscaped area sits at the corner of Hollywood Boulevard and La Brea Avenue in front of the rounded facade of the church.

Architect Howard George Elwell designed the 22,000 square-foot building using materials typical of the era: concrete, brick, steel, and large panes of glass. A large rounded double-story corner faces the intersection of Hollywood Boulevard and La Brea Avenue. The corner piece is flanked by five double-story narrow concrete arches with large glass fenestration that announce the entrances. The exterior curved corner correlates with the interior altar from which the seats and aisles radiate from. The ceiling of the sanctuary undulates with an accordion-like design fanning out from the rounded back wall of the altar. The entrances on Hollywood Boulevard and La Brea Avenue lead to tall lobby spaces with custom chandeliers and double-story, finished concrete walls. Interior windows sit above the doors to the sanctuary and filter in light from the lobby. These interior windows pick up a similar vocabulary of the ceiling and project out slightly to create shallow triangular shape. The interior congregation space is approximately three-stories high. The reading room of the 1916 church was retained and incorporated into the new church building. The rear of the building is also curved with a parking lot behind. A large landscaped area sits at the corner of Hollywood Boulevard and La Brea Avenue.

Constructed of reinforced brick, reinforced concrete tilt-up panels, and glass, the distinctive, fan-shaped building is dramatically sited with a curved façade oriented toward the corner of Hollywood Boulevard and North La Brea Avenue with grand entrances off both streets accessed through double-height, arched portals.

Symmetrically balanced elevations forming the street facades along Hollywood Boulevard and North La Brea Avenue flank the curved corner elevation. These facades are each characterized by a series of five adjoining, double-height arched portals of concrete and glass which contrast markedly with the corner elevation. These double-height portals serve as the main entrances to the building. These concrete portals project outward from the three-story-high volume of the centrally oriented auditorium. They are comprised of thin vertical piers, with segmental arches capping each portal at the roofline and forming a distinctive sequence of five arches along each façade.

Along each façade, the series of five adjoining portals are symmetrically configured along street level into three double-door entrances alternating with two glass-walled spaces overlooking planting beds. A horizontal concrete member, inset from the vertical piers, caps each portal at the height established by the double doors. Above these horizontal members, each portal is characterized by extensive glazing featuring rectangular glass panels set within metal mullions. The glazing is arranged in a stacked pattern of five rectangular panels oriented horizontally and spanning the width of the double doors below which are served by terrazzo steps. A pair of vertical mullions rising above the door frames within each portal further divides the glazing into slim flanking vertical borders adjacent to each concrete pier.