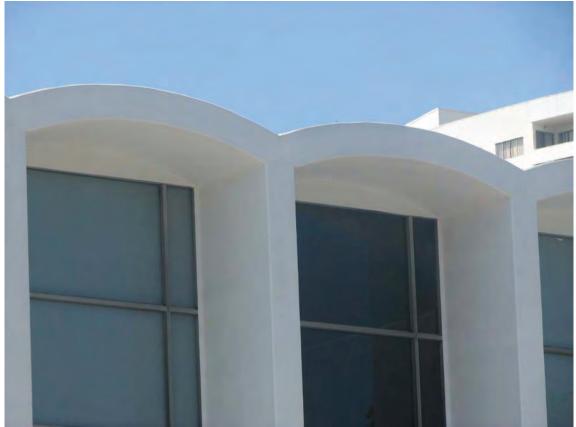

Symmetrically balanced elevations forming the street facades along Hollywood Boulevard and North La Brea Avenue flank the curved corner elevation. These facades are each characterized by a series of five adjoining, double-height arched portals of concrete and glass which contrast markedly with the corner elevation. These double-height portals serve as the main entrances to the building. These concrete portals project outward from the three-story-high volume of the centrally oriented auditorium. They are comprised of thin vertical piers, with segmental arches capping each portal at the roofline and forming a distinctive sequence of five arches along each façade.

Along each façade, the series of five adjoining portals are symmetrically configured along street level into three double-door entrances alternating with two glass-walled spaces overlooking planting beds. A horizontal concrete member, inset from the vertical piers, caps each portal at the height established by the double doors. Above these horizontal members, each portal is characterized by extensive glazing featuring rectangular glass panels set within metal mullions. The glazing is arranged in a stacked pattern of five rectangular panels oriented horizontally and spanning the width of the double doors below which are served by terrazzo steps. A pair of vertical mullions rising above the door frames within each portal further divides the glazing into slim flanking vertical borders adjacent to each concrete pier.