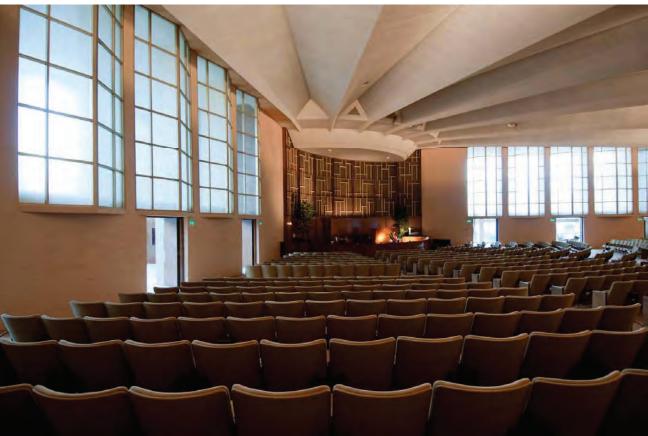

The amphitheater style auditorium was carefully designed for acoustical efficiency and features a fan-shaped accordion ceiling and canted rear walls. The front of the auditorium is situated at the central, curved wall that forms the windowless curved corner on the exterior. The custom-built, wood paneled readers' platform with dual pulpit is located at the front of the auditorium.

The width of the auditorium expands dramatically toward the rear, allowing for an arrangement of auditorium style seating in concentric arcs. These are grouped in two sections: the front portion consists of eight rows of seating, while the rear portion contains nine. The angled, interior windows were designed to accentuate the geometry of the ceiling.