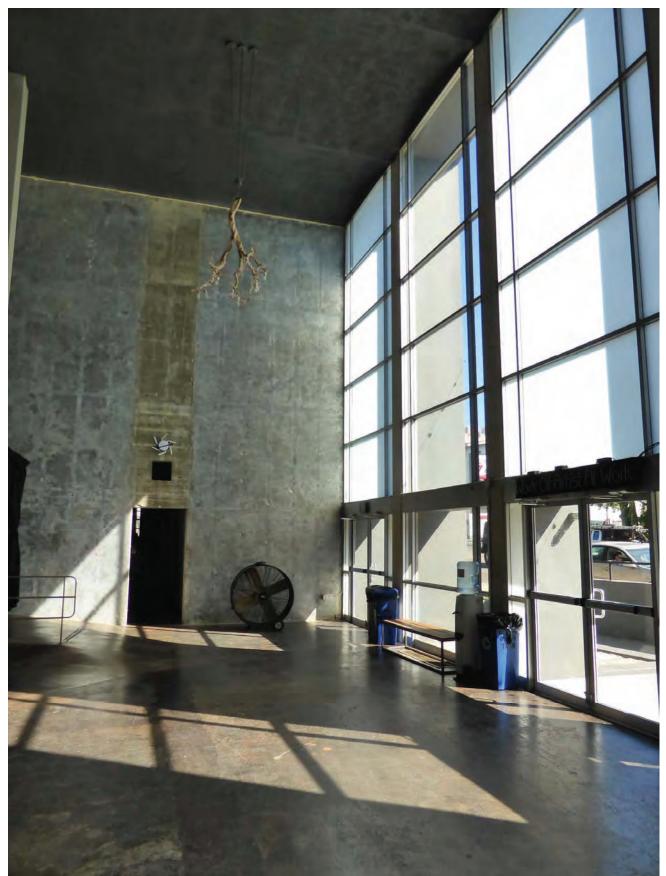

## Fifth Church of Christ Scientist Architectural Description

This church sanctuary is set in a fan shape emanating from the South east corner of the property. Modern in style, the structure is comprised of tiered volumes and rises to the equivalent of three stories at its highest point. The tiered volumes of the building's massing consist of double-height street elevations with entrance portals surrounding the three-story high central auditorium. The central auditorium and entrance lobbies are located at the ground level, while a lower level below street grade contains the reading room.

The vestibule areas adjacent to the auditorium contain walls finished with stained wood paneling and are lighted by custom chandeliers. The modern design of the chandeliers feature a spiral arrangement of upright lamps with cone-shaped glass shades.