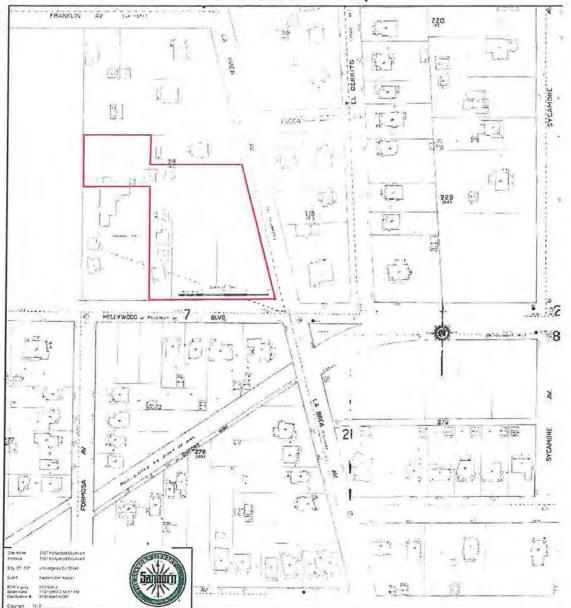

## **SUMMARY**

The property at 7107-7129 Hollywood Boulevard (at the corner of La Brea Avenue) was developed, owned, and occupied by the Fifth Church of Christ Scientist from 1916-2007. The original church at the subject property was built in 1916 in the Neoclassical style and was demolished in 1959. In 1959 the extant church was built to accommodate a growing congregation. The architecture of the new church differed vastly from the former. Rather than building in a similar and traditional style, the new edifice took on a contemporary and modern aesthetic. The subject property was one of the first Church of Christ Scientist congregations to move from the typical rectangular built form of sanctuaries to a new modern design with a rounded assembly space and fan-like footprint.

#### **1. PROPERTY IDENTIFICATION**

| Proposed Monument Name: Fifth Church of Christ Scientist                          |                              |             |         |            | First Owner/Ter          | nant |               |                    |
|-----------------------------------------------------------------------------------|------------------------------|-------------|---------|------------|--------------------------|------|---------------|--------------------|
| Street Address: 7107 Hollywood Boulevard                                          |                              |             |         | Zip: 9     | 0046                     | Coun | cil Dist      | rict: 4            |
| Range of Addresses on Property: 7101-29 Hollywood Blvd. & 1701-33 N. La Brea Ave. |                              |             |         | Comm       | ommunity Name: Hollywood |      |               |                    |
| Assessor Parcel Number: 55                                                        | Tract: Wingfield Trac        | ct          |         | Block: N/A |                          | Lot: | 1, 2, *3 & *5 |                    |
| Proposed Monument<br>Property Type:                                               | <ul> <li>Building</li> </ul> | O Structure | O Objec | ct         | O Site/<br>Open Sp       | ace  | 0             | Natural<br>Feature |