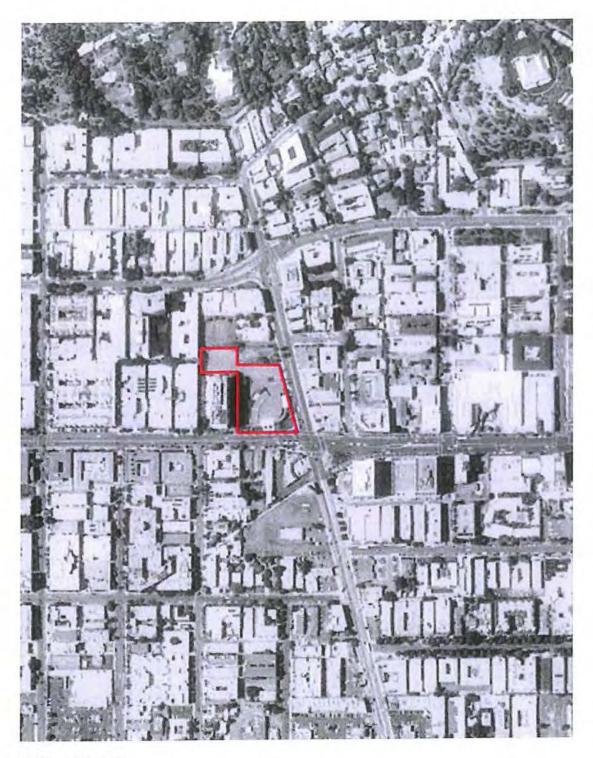

## **SUMMARY**

The property at 7107-7129 Hollywood Boulevard (at the corner of La Brea Avenue) was developed, owned, and occupied by the Fifth Church of Christ Scientist from 1916-2007. The original church at the subject property was built in 1916 in the Neoclassical style and was demolished in 1959. In 1959 the extant church was built to accommodate a growing congregation. The architecture of the new church differed vastly from the former. Rather than building in a similar and traditional style, the new edifice took on a contemporary and modern aesthetic. The subject property was one of the first Church of Christ Scientist congregations to move from the typical rectangular built form of sanctuaries to a new modern design with a rounded assembly space and fan-like footprint.

## **SUMMARY**

The property at 7107-7129 Hollywood Boulevard (at the corner of La Brea Avenue) was developed, owned, and occupied by the Fifth Church of Christ Scientist from 1916-2007. The original church at the subject property was built in 1916 in the Neoclassical style and demolished in 1959. In 1959 the extant church was built to accommodate a growing congregation.