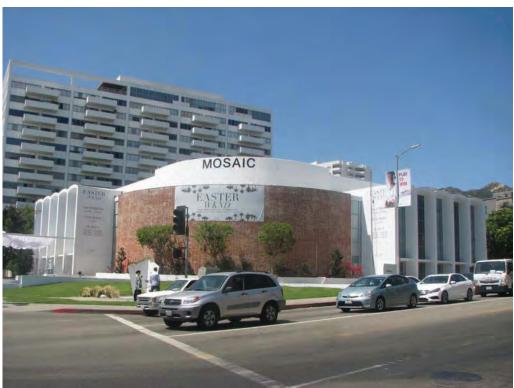

## **SUMMARY**

The property at 7107-7129 Hollywood Boulevard (at the corner of La Brea Avenue) was developed, owned, and occupied by the Fifth Church of Christ Scientist from 1916-2007. The original church at the subject property was built in 1916 in the Neoclassical style and was demolished in 1959. In 1959 the extant church was built to accommodate a growing congregation. The architecture of the new church differed vastly from the former. Rather than building in a similar and traditional style, the new edifice took on a contemporary and modern aesthetic. The subject property was one of the first Church of Christ Scientist congregations to move from the typical rectangular built form of sanctuaries to a new modern design with a rounded assembly space and fan-like footprint.

Architect Howard George Elwell designed the 22,000 square-foot building using materials typical of the era: concrete, brick, steel, and large panes of glass. A large rounded double-story corner faces the intersection of Hollywood Boulevard and La Brea Avenue. The corner piece is flanked by five double-story narrow concrete arches with large glass fenestration that announce the entrances. The exterior curved corner correlates with the interior altar from which the seats and aisles radiate from. The ceiling of the sanctuary undulates with an accordion-like design fanning out from the rounded back wall of the altar. The entrances on Hollywood Boulevard and La Brea Avenue lead to airy foyers with custom chandeliers and double-story, finished concrete walls. Interior windows sit above the doors to the sanctuary and filter in light from the lobby. These interior windows pick up a similar vocabulary of the ceiling and project out slightly to create shallow triangular shapes. The interior congregation space is approximately three stories high. The reading room of the 1916 church was retained and incorporated into the new church building. The rear of the building is also curved with a parking lot behind. A large landscaped area sits at the corner of Hollywood Boulevard and La Brea Avenue in front of the rounded facade of the church.

## Fifth Church of Christ Scientist Architectural Description

This church sanctuary is set in a fan shape emanating from the South east corner of the property. Modern in style, the structure is comprised of tiered volumes and rises to the equivalent of three stories at its highest point. The tiered volumes of the building's massing consist of double-height street elevations with entrance portals surrounding the three-story high central auditorium. The central auditorium and entrance lobbies are located at the ground level, while a lower level below street grade contains the reading room.

Constructed of reinforced brick, reinforced concrete tilt-up panels, and glass, the distinctive, fan-shaped building is dramatically sited with a curved façade oriented toward the corner of Hollywood Boulevard and North La Brea Avenue with grand entrances off both streets accessed through double-height, arched portals.

The building's massing is comprised of tiered volumes, with a centrally oriented, three-story-high auditorium surrounded by lower, double-height volumes that form the street elevations. The principle façades of the building are comprised of symmetrically balanced elevations along Hollywood Boulevard and North La Brea Avenue linked by a dominant, curved wall oriented toward the corner of the site.