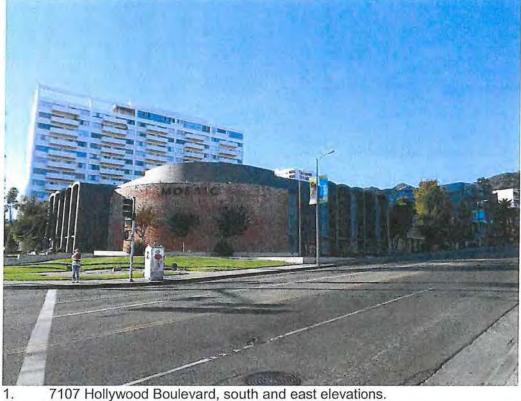

The curved corner elevation is clad on the outer, double-height exterior wall in exposed brick in stacked bond, characterized by regularly spaced vertical striations. These striations impart a vertical emphasis to the building's design that is also accentuated in the adjacent entrance portals. The corner elevation is further characterized by a lack of window fenestration. Signage was originally affixed to this portion of the facade in the form of pin-mounted metal letters spelling "FIFTH CHURCH OF CHRIST, SCIENTIST" oriented in a single line close to the roofline but was removed in 2011. A set of black block letters now spell out "MOSAIC" on the parapet above the brick wall. The brick wall had previously been painted to match the remainder of the building