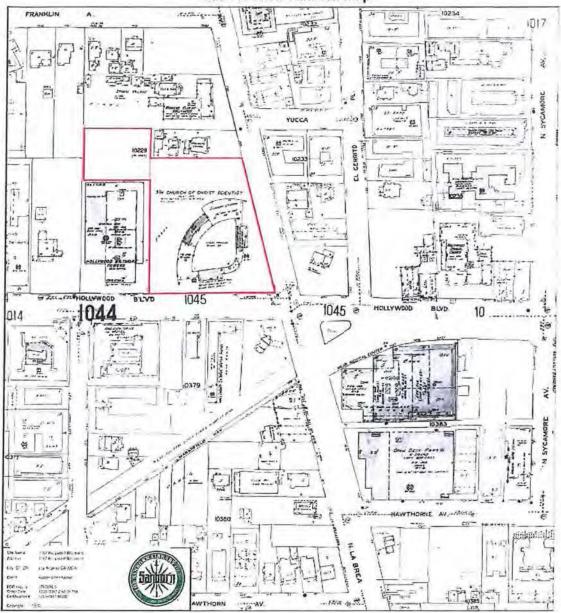

## **SUMMARY**

The property at 7107-7129 Hollywood Boulevard (at the corner of La Brea Avenue) was developed, owned, and occupied by the Fifth Church of Christ Scientist from 1916-2007. The original church at the subject property was built in 1916 in the Neoclassical style and was demolished in 1959. In 1959 the extant church was built to accommodate a growing congregation. The architecture of the new church differed vastly from the former. Rather than building in a similar and traditional style, the new edifice took on a contemporary and modern aesthetic. The subject property was one of the first Church of Christ Scientist congregations to move from the typical rectangular built form of sanctuaries to a new modern design with a rounded assembly space and fan-like footprint.

#### **1. PROPERTY IDENTIFICATION**

| Proposed Monument Name: Fifth Church of Christ Scientist                          |                              |             |         |            | First Owner/Ter          | nant |               |                    |
|-----------------------------------------------------------------------------------|------------------------------|-------------|---------|------------|--------------------------|------|---------------|--------------------|
| Street Address: 7107 Hollywood Boulevard                                          |                              |             |         | Zip: 9     | 0046                     | Coun | cil Dist      | rict: 4            |
| Range of Addresses on Property: 7101-29 Hollywood Blvd. & 1701-33 N. La Brea Ave. |                              |             |         | Comm       | ommunity Name: Hollywood |      |               |                    |
| Assessor Parcel Number: 55                                                        | Tract: Wingfield Trac        | ct          |         | Block: N/A |                          | Lot: | 1, 2, *3 & *5 |                    |
| Proposed Monument<br>Property Type:                                               | <ul> <li>Building</li> </ul> | O Structure | O Objec | ct         | O Site/<br>Open Sp       | ace  | 0             | Natural<br>Feature |