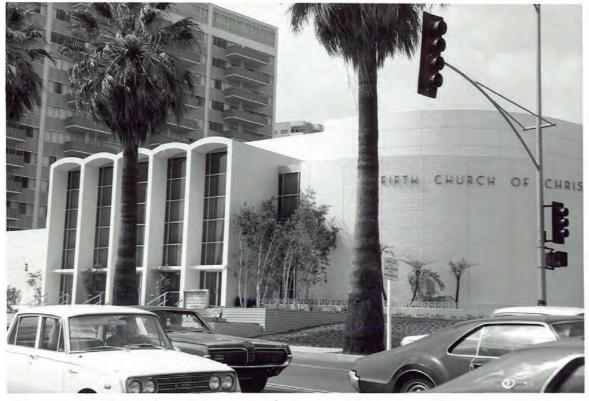

Recent exterior changes include removing the paint from the curved corner of the front façade as well as removing the original signage that read "FIFTH CHURCH CHRIST SCIENTIST."

The curved corner elevation is clad on the outer, double-height exterior wall in exposed brick in stacked bond, characterized by regularly spaced vertical striations. These striations impart a vertical emphasis to the building's design that is also accentuated in the adjacent entrance portals. The corner elevation is further characterized by a lack of window fenestration. Signage was originally affixed to this portion of the facade in the form of pin-mounted metal letters spelling "FIFTH CHURCH OF CHRIST, SCIENTIST" oriented in a single line close to the roofline but was removed in 2011. A set of black block letters now spell out "MOSAIC" on the parapet above the brick wall. The brick wall had previously been painted to match the remainder of the building