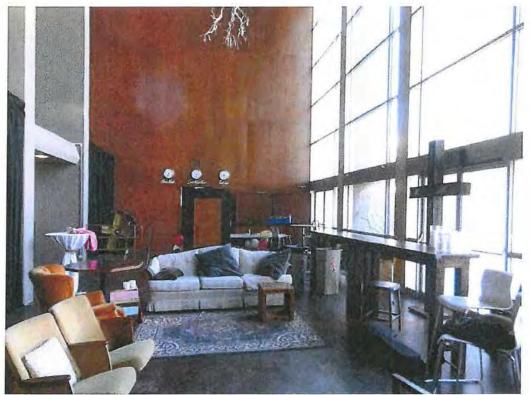

The interior of the Fifth Church of Christ, Scientist is arranged with a centrally prominent, fan-shaped auditorium functioning as the dominant space of the ground floor. The auditorium is flanked on either side by entrance lobbies that serve as intermediate spaces separating the auditorium from the exterior. Similarly, the rear of the auditorium is also separated from the exterior by an intermediate space.

The vestibule areas adjacent to the auditorium contain walls finished with stained wood paneling and are lighted by custom chandeliers. The modern design of the chandeliers feature a spiral arrangement of upright lamps with cone-shaped glass shades.