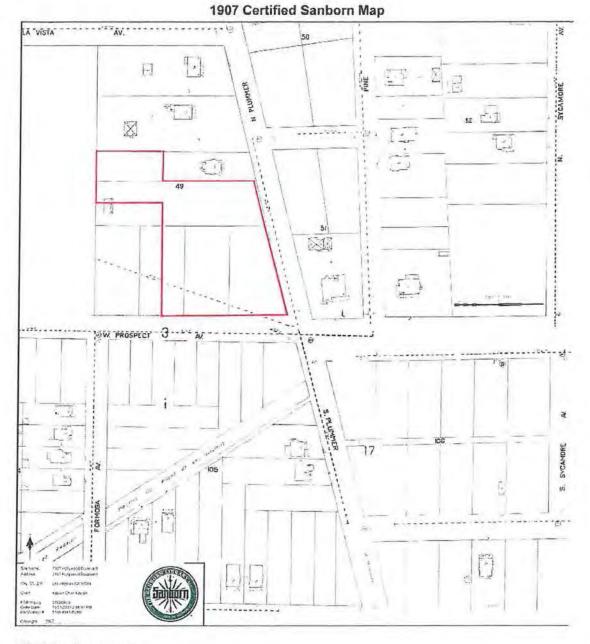

## **SUMMARY**

The property at 7107-7129 Hollywood Boulevard (at the corner of La Brea Avenue) was developed, owned, and occupied by the Fifth Church of Christ Scientist from 1916-2007. The original church at the subject property was built in 1916 in the Neoclassical style and was demolished in 1959. In 1959 the extant church was built to accommodate a growing congregation. The architecture of the new church differed vastly from the former. Rather than building in a similar and traditional style, the new edifice took on a contemporary and modern aesthetic. The subject property was one of the first Church of Christ Scientist congregations to move from the typical rectangular built form of sanctuaries to a new modern design with a rounded assembly space and fan-like footprint.

## **SUMMARY**

The property at 7107-7129 Hollywood Boulevard (at the corner of La Brea Avenue) was developed, owned, and occupied by the Fifth Church of Christ Scientist from 1916-2007. The original church at the subject property was built in 1916 in the Neoclassical style and demolished in 1959. In 1959 the extant church was built to accommodate a growing congregation.