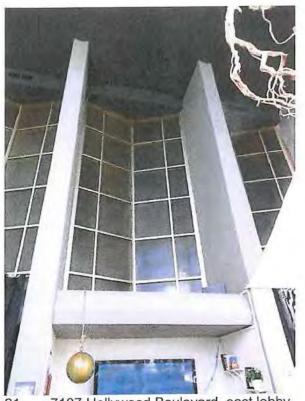

Architect Howard George Elwell designed the 22,000 square-foot building using materials typical of the era: concrete, brick, steel, and large panes of glass. A large rounded double-story corner faces the intersection of Hollywood Boulevard and La Brea Avenue. The corner piece is flanked by five double-story narrow concrete arches with large glass fenestration that announce the entrances. The exterior curved corner correlates with the interior altar from which the seats and aisles radiate from. The ceiling of the sanctuary undulates with an accordion-like design fanning out from the rounded back wall of the altar. The entrances on Hollywood Boulevard and La Brea Avenue lead to airy foyers with custom chandeliers and double-story, finished concrete walls. Interior windows sit above the doors to the sanctuary and filter in light from the lobby. These interior windows pick up a similar vocabulary of the ceiling and project out slightly to create shallow triangular shapes. The interior congregation space is approximately three stories high. The reading room of the 1916 church was retained and incorporated into the new church building. The rear of the building is also curved with a parking lot behind. A large landscaped area sits at the corner of Hollywood Boulevard and La Brea Avenue in front of the rounded facade of the church.

Architect Howard George Elwell designed the 22,000 square-foot building using materials typical of the era: concrete, brick, steel, and large panes of glass. A large rounded double-story corner faces the intersection of Hollywood Boulevard and La Brea Avenue. The corner piece is flanked by five double-story narrow concrete arches with large glass fenestration that announce the entrances. The exterior curved corner correlates with the interior altar from which the seats and aisles radiate from. The ceiling of the sanctuary undulates with an accordion-like design fanning out from the rounded back wall of the altar. The entrances on Hollywood Boulevard and La Brea Avenue lead to tall lobby spaces with custom chandeliers and double-story, finished concrete walls. Interior windows sit above the doors to the sanctuary and filter in light from the lobby. These interior windows pick up a similar vocabulary of the ceiling and project out slightly to create shallow triangular shape. The interior congregation space is approximately three-stories high. The reading room of the 1916 church was retained and incorporated into the new church building. The rear of the building is also curved with a parking lot behind. A large landscaped area sits at the corner of Hollywood Boulevard and La Brea Avenue.

Symmetrically balanced elevations forming the street facades along Hollywood Boulevard and North La Brea Avenue flank the curved corner elevation. These facades are each characterized by a series of five adjoining, double-height arched portals of concrete and glass which contrast markedly with the corner elevation. These double-height portals serve as the main entrances to the building. These concrete portals project outward from the three-story-high volume of the centrally oriented auditorium. They are comprised of thin vertical piers, with segmental arches capping each portal at the roofline and forming a distinctive sequence of five arches along each façade.

Along each façade, the series of five adjoining portals are symmetrically configured along street level into three double-door entrances alternating with two glass-walled spaces overlooking planting beds. A horizontal concrete member, inset from the vertical piers, caps each portal at the height established by the double doors. Above these horizontal members, each portal is characterized by extensive glazing featuring rectangular glass panels set within metal mullions. The glazing is arranged in a stacked pattern of five rectangular panels oriented horizontally and spanning the width of the double doors below which are served by terrazzo steps. A pair of vertical mullions rising above the door frames within each portal further divides the glazing into slim flanking vertical borders adjacent to each concrete pier.