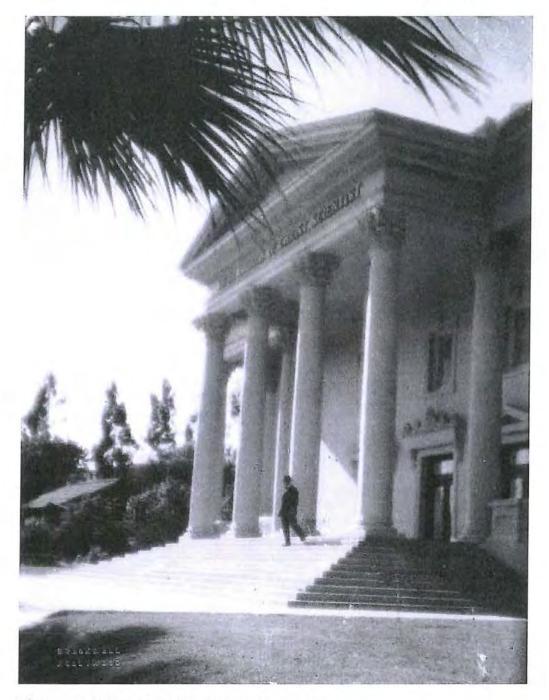

Recent exterior changes include removing the paint from the curved corner of the front façade as well as removing the original signage that read "FIFTH CHURCH CHRIST SCIENTIST."

The curved corner elevation is clad on the outer, double-height exterior wall in exposed brick in stacked bond, characterized by regularly spaced vertical striations. These striations impart a vertical emphasis to the building's design that is also accentuated in the adjacent entrance portals. The corner elevation is further characterized by a lack of window fenestration. Signage was originally affixed to this portion of the facade in the form of pin-mounted metal letters spelling "FIFTH CHURCH OF CHRIST, SCIENTIST" oriented in a single line close to the roofline but was removed in 2011. A set of black block letters now spell out "MOSAIC" on the parapet above the brick wall. The brick wall had previously been painted to match the remainder of the building