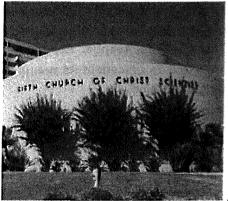

## **SUMMARY**

The property at 7107-7129 Hollywood Boulevard (at the corner of La Brea Avenue) was developed, owned, and occupied by the Fifth Church of Christ Scientist from 1916-2007. The original church at the subject property was built in 1916 in the Neoclassical style and was demolished in 1959. In 1959 the extant church was built to accommodate a growing congregation. The architecture of the new church differed vastly from the former. Rather than building in a similar and traditional style, the new edifice took on a contemporary and modern aesthetic. The subject property was one of the first Church of Christ Scientist congregations to move from the typical rectangular built form of sanctuaries to a new modern design with a rounded assembly space and fan-like footprint.

Architect Howard George Elwell designed the 22,000 square-foot building using materials typical of the era: concrete, brick, steel, and large panes of glass. A large rounded double-story corner faces the intersection of Hollywood Boulevard and La Brea Avenue. The corner piece is flanked by five double-story narrow concrete arches with large glass fenestration that announce the entrances. The exterior curved corner correlates with the interior altar from which the seats and aisles radiate from. The ceiling of the sanctuary undulates with an accordion-like design fanning out from the rounded back wall of the altar. The entrances on Hollywood Boulevard and La Brea Avenue lead to airy foyers with custom chandeliers and double-story, finished concrete walls. Interior windows sit above the doors to the sanctuary and filter in light from the lobby. These interior windows pick up a similar vocabulary of the ceiling and project out slightly to create shallow triangular shapes. The interior congregation space is approximately three stories high. The reading room of the 1916 church was retained and incorporated into the new church building. The rear of the building is also curved with a parking lot behind. A large landscaped area sits at the corner of Hollywood Boulevard and La Brea Avenue in front of the rounded facade of the church.

## Fifth Church of Christ Scientist Architectural Description

This church sanctuary is set in a fan shape emanating from the South east corner of the property. Modern in style, the structure is comprised of tiered volumes and rises to the equivalent of three stories at its highest point. The tiered volumes of the building's massing consist of double-height street elevations with entrance portals surrounding the three-story high central auditorium. The central auditorium and entrance lobbies are located at the ground level, while a lower level below street grade contains the reading room.

Constructed of reinforced brick, reinforced concrete tilt-up panels, and glass, the distinctive, fan-shaped building is dramatically sited with a curved façade oriented toward the corner of Hollywood Boulevard and North La Brea Avenue with grand entrances off both streets accessed through double-height, arched portals.

The building's massing is comprised of tiered volumes, with a centrally oriented, three-story-high auditorium surrounded by lower, double-height volumes that form the street elevations. The principle façades of the building are comprised of symmetrically balanced elevations along Hollywood Boulevard and North La Brea Avenue linked by a dominant, curved wall oriented toward the corner of the site.

The curved corner elevation is clad on the outer, double-height exterior wall in exposed brick in stacked bond, characterized by regularly spaced vertical striations. These striations impart a vertical emphasis to the building's design that is also accentuated in the adjacent entrance portals. The corner elevation is further characterized by a lack of window fenestration. Signage was originally affixed to this portion of the facade in the form of pin-mounted metal letters spelling "FIFTH CHURCH OF CHRIST, SCIENTIST" oriented in a single line close to the roofline but was removed in 2011. A set of black block letters now spell out "MOSAIC" on the parapet above the brick wall. The brick wall had previously been painted to match the remainder of the building

Symmetrically balanced elevations forming the street facades along Hollywood Boulevard and North La Brea Avenue flank the curved corner elevation. These facades are each characterized by a series of five adjoining, double-height arched portals of concrete and glass which contrast markedly with the corner elevation. These double-height portals serve as the main entrances to the building. These concrete portals project outward from the three-story-high volume of the centrally oriented auditorium. They are comprised of thin vertical piers, with segmental arches capping each portal at the roofline and forming a distinctive sequence of five arches along each façade.