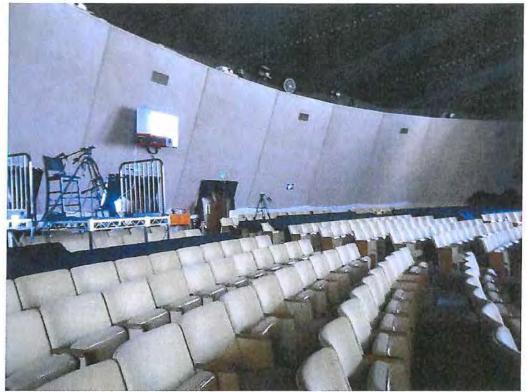

The interior of the Fifth Church of Christ, Scientist is arranged with a centrally prominent, fan-shaped auditorium functioning as the dominant space of the ground floor. The auditorium is flanked on either side by entrance lobbies that serve as intermediate spaces separating the auditorium from the exterior. Similarly, the rear of the auditorium is also separated from the exterior by an intermediate space.

The amphitheater style auditorium was carefully designed for acoustical efficiency and features a fan-shaped accordion ceiling and canted rear walls. The front of the auditorium is situated at the central, curved wall that forms the windowless curved corner on the exterior. The custom-built, wood paneled readers' platform with dual pulpit is located at the front of the auditorium.

The width of the auditorium expands dramatically toward the rear, allowing for an arrangement of auditorium style seating in concentric arcs. These are grouped in two sections: the front portion consists of eight rows of seating, while the rear portion contains nine. The angled, interior windows were designed to accentuate the geometry of the ceiling.