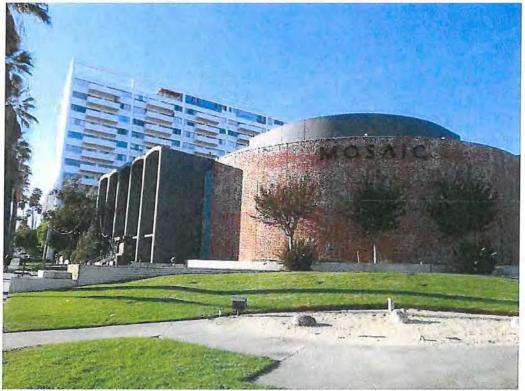

## **SUMMARY**

The property at 7107-7129 Hollywood Boulevard (at the corner of La Brea Avenue) was developed, owned, and occupied by the Fifth Church of Christ Scientist from 1916-2007. The original church at the subject property was built in 1916 in the Neoclassical style and was demolished in 1959. In 1959 the extant church was built to accommodate a growing congregation. The architecture of the new church differed vastly from the former. Rather than building in a similar and traditional style, the new edifice took on a contemporary and modern aesthetic. The subject property was one of the first Church of Christ Scientist congregations to move from the typical rectangular built form of sanctuaries to a new modern design with a rounded assembly space and fan-like footprint.

Architect Howard George Elwell designed the 22,000 square-foot building using materials typical of the era: concrete, brick, steel, and large panes of glass. A large rounded double-story corner faces the intersection of Hollywood Boulevard and La Brea Avenue. The corner piece is flanked by five double-story narrow concrete arches with large glass fenestration that announce the entrances. The exterior curved corner correlates with the interior altar from which the seats and aisles radiate from. The ceiling of the sanctuary undulates with an accordion-like design fanning out from the rounded back wall of the altar. The entrances on Hollywood Boulevard and La Brea Avenue lead to airy foyers with custom chandeliers and double-story, finished concrete walls. Interior windows sit above the doors to the sanctuary and filter in light from the lobby. These interior windows pick up a similar vocabulary of the ceiling and project out slightly to create shallow triangular shapes. The interior congregation space is approximately three stories high. The reading room of the 1916 church was retained and incorporated into the new church building. The rear of the building is also curved with a parking lot behind. A large landscaped area sits at the corner of Hollywood Boulevard and La Brea Avenue in front of the rounded facade of the church.

The curved corner elevation is clad on the outer, double-height exterior wall in exposed brick in stacked bond, characterized by regularly spaced vertical striations. These striations impart a vertical emphasis to the building's design that is also accentuated in the adjacent entrance portals. The corner elevation is further characterized by a lack of window fenestration. Signage was originally affixed to this portion of the facade in the form of pin-mounted metal letters spelling "FIFTH CHURCH OF CHRIST, SCIENTIST" oriented in a single line close to the roofline but was removed in 2011. A set of black block letters now spell out "MOSAIC" on the parapet above the brick wall. The brick wall had previously been painted to match the remainder of the building