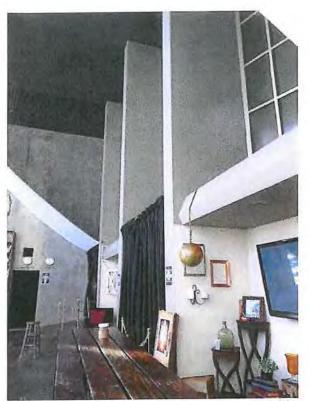

The interior of the Fifth Church of Christ, Scientist is arranged with a centrally prominent, fan-shaped auditorium functioning as the dominant space of the ground floor. The auditorium is flanked on either side by entrance lobbies that serve as intermediate spaces separating the auditorium from the exterior. Similarly, the rear of the auditorium is also separated from the exterior by an intermediate space.

The vestibule areas adjacent to the auditorium contain walls finished with stained wood paneling and are lighted by custom chandeliers. The modern design of the chandeliers feature a spiral arrangement of upright lamps with cone-shaped glass shades.