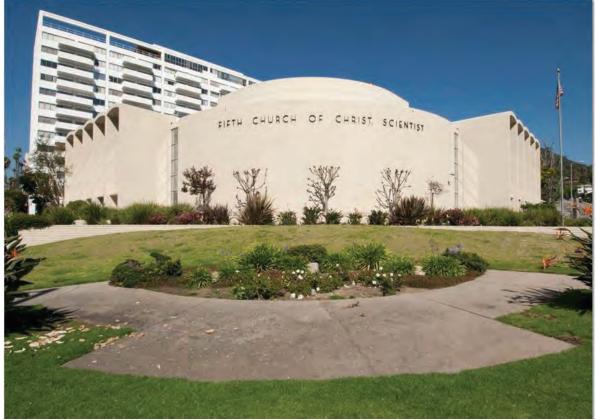

## **SUMMARY**

The property at 7107-7129 Hollywood Boulevard (at the corner of La Brea Avenue) was developed, owned, and occupied by the Fifth Church of Christ Scientist from 1916-2007. The original church at the subject property was built in 1916 in the Neoclassical style and was demolished in 1959. In 1959 the extant church was built to accommodate a growing congregation. The architecture of the new church differed vastly from the former. Rather than building in a similar and traditional style, the new edifice took on a contemporary and modern aesthetic. The subject property was one of the first Church of Christ Scientist congregations to move from the typical rectangular built form of sanctuaries to a new modern design with a rounded assembly space and fan-like footprint.

Architect Howard George Elwell designed the 22,000 square-foot building using materials typical of the era: concrete, brick, steel, and large panes of glass. A large rounded double-story corner faces the intersection of Hollywood Boulevard and La Brea Avenue. The corner piece is flanked by five double-story narrow concrete arches with large glass fenestration that announce the entrances. The exterior curved corner correlates with the interior altar from which the seats and aisles radiate from. The ceiling of the sanctuary undulates with an accordion-like design fanning out from the rounded back wall of the altar. The entrances on Hollywood Boulevard and La Brea Avenue lead to airy foyers with custom chandeliers and double-story, finished concrete walls. Interior windows sit above the doors to the sanctuary and filter in light from the lobby. These interior windows pick up a similar vocabulary of the ceiling and project out slightly to create shallow triangular shapes. The interior congregation space is approximately three stories high. The reading room of the 1916 church was retained and incorporated into the new church building. The rear of the building is also curved with a parking lot behind. A large landscaped area sits at the corner of Hollywood Boulevard and La Brea Avenue in front of the rounded facade of the church.

Architect Howard George Elwell designed the 22,000 square-foot building using materials typical of the era: concrete, brick, steel, and large panes of glass. A large rounded double-story corner faces the intersection of Hollywood Boulevard and La Brea Avenue. The corner piece is flanked by five double-story narrow concrete arches with large glass fenestration that announce the entrances. The exterior curved corner correlates with the interior altar from which the seats and aisles radiate from. The ceiling of the sanctuary undulates with an accordion-like design fanning out from the rounded back wall of the altar. The entrances on Hollywood Boulevard and La Brea Avenue lead to tall lobby spaces with custom chandeliers and double-story, finished concrete walls. Interior windows sit above the doors to the sanctuary and filter in light from the lobby. These interior windows pick up a similar vocabulary of the ceiling and project out slightly to create shallow triangular shape. The interior congregation space is approximately three-stories high. The reading room of the 1916 church was retained and incorporated into the new church building. The rear of the building is also curved with a parking lot behind. A large landscaped area sits at the corner of Hollywood Boulevard and La Brea Avenue.