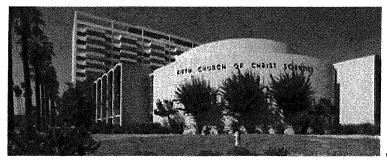

## **SUMMARY**

The property at 7107-7129 Hollywood Boulevard (at the corner of La Brea Avenue) was developed, owned, and occupied by the Fifth Church of Christ Scientist from 1916-2007. The original church at the subject property was built in 1916 in the Neoclassical style and was demolished in 1959. In 1959 the extant church was built to accommodate a growing congregation. The architecture of the new church differed vastly from the former. Rather than building in a similar and traditional style, the new edifice took on a contemporary and modern aesthetic. The subject property was one of the first Church of Christ Scientist congregations to move from the typical rectangular built form of sanctuaries to a new modern design with a rounded assembly space and fan-like footprint.

Architect Howard George Elwell designed the 22,000 square-foot building using materials typical of the era: concrete, brick, steel, and large panes of glass. A large rounded double-story corner faces the intersection of Hollywood Boulevard and La Brea Avenue. The corner piece is flanked by five double-story narrow concrete arches with large glass fenestration that announce the entrances. The exterior curved corner correlates with the interior altar from which the seats and aisles radiate from. The ceiling of the sanctuary undulates with an accordion-like design fanning out from the rounded back wall of the altar. The entrances on Hollywood Boulevard and La Brea Avenue lead to airy foyers with custom chandeliers and double-story, finished concrete walls. Interior windows sit above the doors to the sanctuary and filter in light from the lobby. These interior windows pick up a similar vocabulary of the ceiling and project out slightly to create shallow triangular shapes. The interior congregation space is approximately three stories high. The reading room of the 1916 church was retained and incorporated into the new church building. The rear of the building is also curved with a parking lot behind. A large landscaped area sits at the corner of Hollywood Boulevard and La Brea Avenue in front of the rounded facade of the church.

## Fifth Church of Christ Scientist Architectural Description

This church sanctuary is set in a fan shape emanating from the South east corner of the property. Modern in style, the structure is comprised of tiered volumes and rises to the equivalent of three stories at its highest point. The tiered volumes of the building's massing consist of double-height street elevations with entrance portals surrounding the three-story high central auditorium. The central auditorium and entrance lobbies are located at the ground level, while a lower level below street grade contains the reading room.

Constructed of reinforced brick, reinforced concrete tilt-up panels, and glass, the distinctive, fan-shaped building is dramatically sited with a curved façade oriented toward the corner of Hollywood Boulevard and North La Brea Avenue with grand entrances off both streets accessed through double-height, arched portals.

The building's massing is comprised of tiered volumes, with a centrally oriented, three-story-high auditorium surrounded by lower, double-height volumes that form the street elevations. The principle façades of the building are comprised of symmetrically balanced elevations along Hollywood Boulevard and North La Brea Avenue linked by a dominant, curved wall oriented toward the corner of the site.

The curved corner elevation is clad on the outer, double-height exterior wall in exposed brick in stacked bond, characterized by regularly spaced vertical striations. These striations impart a vertical emphasis to the building's design that is also accentuated in the adjacent entrance portals. The corner elevation is further characterized by a lack of window fenestration. Signage was originally affixed to this portion of the facade in the form of pin-mounted metal letters spelling "FIFTH CHURCH OF CHRIST, SCIENTIST" oriented in a single line close to the roofline but was removed in 2011. A set of black block letters now spell out "MOSAIC" on the parapet above the brick wall. The brick wall had previously been painted to match the remainder of the building

Symmetrically balanced elevations forming the street facades along Hollywood Boulevard and North La Brea Avenue flank the curved corner elevation. These facades are each characterized by a series of five adjoining, double-height arched portals of concrete and glass which contrast markedly with the corner elevation. These double-height portals serve as the main entrances to the building. These concrete portals project outward from the three-story-high volume of the centrally oriented auditorium. They are comprised of thin vertical piers, with segmental arches capping each portal at the roofline and forming a distinctive sequence of five arches along each façade.