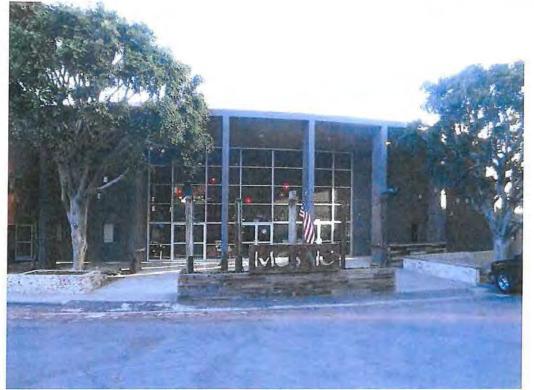

## Fifth Church of Christ Scientist Architectural Description

This church sanctuary is set in a fan shape emanating from the South east corner of the property. Modern in style, the structure is comprised of tiered volumes and rises to the equivalent of three stories at its highest point. The tiered volumes of the building's massing consist of double-height street elevations with entrance portals surrounding the three-story high central auditorium. The central auditorium and entrance lobbies are located at the ground level, while a lower level below street grade contains the reading room.

Constructed of reinforced brick, reinforced concrete tilt-up panels, and glass, the distinctive, fan-shaped building is dramatically sited with a curved façade oriented toward the corner of Hollywood Boulevard and North La Brea Avenue with grand entrances off both streets accessed through double-height, arched portals.

The building's massing is comprised of tiered volumes, with a centrally oriented, three-story-high auditorium surrounded by lower, double-height volumes that form the street elevations. The principle façades of the building are comprised of symmetrically balanced elevations along Hollywood Boulevard and North La Brea Avenue linked by a dominant, curved wall oriented toward the corner of the site.

The curved corner elevation is clad on the outer, double-height exterior wall in exposed brick in stacked bond, characterized by regularly spaced vertical striations. These striations impart a vertical emphasis to the building's design that is also accentuated in the adjacent entrance portals. The corner elevation is further characterized by a lack of window fenestration. Signage was originally affixed to this portion of the facade in the form of pin-mounted metal letters spelling "FIFTH CHURCH OF CHRIST, SCIENTIST" oriented in a single line close to the roofline but was removed in 2011. A set of black block letters now spell out "MOSAIC" on the parapet above the brick wall. The brick wall had previously been painted to match the remainder of the building