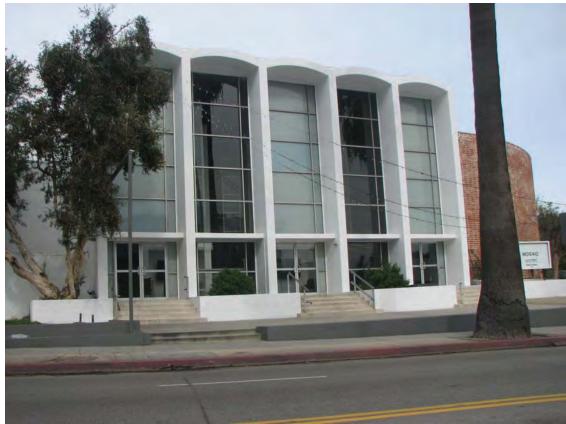

## **SUMMARY**

The property at 7107-7129 Hollywood Boulevard (at the corner of La Brea Avenue) was developed, owned, and occupied by the Fifth Church of Christ Scientist from 1916-2007. The original church at the subject property was built in 1916 in the Neoclassical style and was demolished in 1959. In 1959 the extant church was built to accommodate a growing congregation. The architecture of the new church differed vastly from the former. Rather than building in a similar and traditional style, the new edifice took on a contemporary and modern aesthetic. The subject property was one of the first Church of Christ Scientist congregations to move from the typical rectangular built form of sanctuaries to a new modern design with a rounded assembly space and fan-like footprint.

Architect Howard George Elwell designed the 22,000 square-foot building using materials typical of the era: concrete, brick, steel, and large panes of glass. A large rounded double-story corner faces the intersection of Hollywood Boulevard and La Brea Avenue. The corner piece is flanked by five double-story narrow concrete arches with large glass fenestration that announce the entrances. The exterior curved corner correlates with the interior altar from which the seats and aisles radiate from. The ceiling of the sanctuary undulates with an accordion-like design fanning out from the rounded back wall of the altar. The entrances on Hollywood Boulevard and La Brea Avenue lead to airy foyers with custom chandeliers and double-story, finished concrete walls. Interior windows sit above the doors to the sanctuary and filter in light from the lobby. These interior windows pick up a similar vocabulary of the ceiling and project out slightly to create shallow triangular shapes. The interior congregation space is approximately three stories high. The reading room of the 1916 church was retained and incorporated into the new church building. The rear of the building is also curved with a parking lot behind. A large landscaped area sits at the corner of Hollywood Boulevard and La Brea Avenue in front of the rounded facade of the church.

## Fifth Church of Christ Scientist Architectural Description

This church sanctuary is set in a fan shape emanating from the South east corner of the property. Modern in style, the structure is comprised of tiered volumes and rises to the equivalent of three stories at its highest point. The tiered volumes of the building's massing consist of double-height street elevations with entrance portals surrounding the three-story high central auditorium. The central auditorium and entrance lobbies are located at the ground level, while a lower level below street grade contains the reading room.

Constructed of reinforced brick, reinforced concrete tilt-up panels, and glass, the distinctive, fan-shaped building is dramatically sited with a curved façade oriented toward the corner of Hollywood Boulevard and North La Brea Avenue with grand entrances off both streets accessed through double-height, arched portals.

The building's massing is comprised of tiered volumes, with a centrally oriented, three-story-high auditorium surrounded by lower, double-height volumes that form the street elevations. The principle façades of the building are comprised of symmetrically balanced elevations along Hollywood Boulevard and North La Brea Avenue linked by a dominant, curved wall oriented toward the corner of the site.

The curved corner elevation is clad on the outer, double-height exterior wall in exposed brick in stacked bond, characterized by regularly spaced vertical striations. These striations impart a vertical emphasis to the building's design that is also accentuated in the adjacent entrance portals. The corner elevation is further characterized by a lack of window fenestration. Signage was originally affixed to this portion of the facade in the form of pin-mounted metal letters spelling "FIFTH CHURCH OF CHRIST, SCIENTIST" oriented in a single line close to the roofline but was removed in 2011. A set of black block letters now spell out "MOSAIC" on the parapet above the brick wall. The brick wall had previously been painted to match the remainder of the building

Symmetrically balanced elevations forming the street facades along Hollywood Boulevard and North La Brea Avenue flank the curved corner elevation. These facades are each characterized by a series of five adjoining, double-height arched portals of concrete and glass which contrast markedly with the corner elevation. These double-height portals serve as the main entrances to the building. These concrete portals project outward from the three-story-high volume of the centrally oriented auditorium. They are comprised of thin vertical piers, with segmental arches capping each portal at the roofline and forming a distinctive sequence of five arches along each façade.