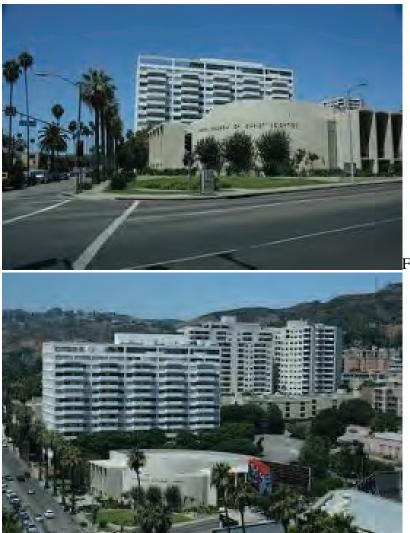

## **SUMMARY**

The property at 7107-7129 Hollywood Boulevard (at the corner of La Brea Avenue) was developed, owned, and occupied by the Fifth Church of Christ Scientist from 1916-2007. The original church at the subject property was built in 1916 in the Neoclassical style and was demolished in 1959. In 1959 the extant church was built to accommodate a growing congregation. The architecture of the new church differed vastly from the former. Rather than building in a similar and traditional style, the new edifice took on a contemporary and modern aesthetic. The subject property was one of the first Church of Christ Scientist congregations to move from the typical rectangular built form of sanctuaries to a new modern design with a rounded assembly space and fan-like footprint.

Architect Howard George Elwell designed the 22,000 square-foot building using materials typical of the era: concrete, brick, steel, and large panes of glass. A large rounded double-story corner faces the intersection of Hollywood Boulevard and La Brea Avenue. The corner piece is flanked by five double-story narrow concrete arches with large glass fenestration that announce the entrances. The exterior curved corner correlates with the interior altar from which the seats and aisles radiate from. The ceiling of the sanctuary undulates with an accordion-like design fanning out from the rounded back wall of the altar. The entrances on Hollywood Boulevard and La Brea Avenue lead to airy foyers with custom chandeliers and double-story, finished concrete walls. Interior windows sit above the doors to the sanctuary and filter in light from the lobby. These interior windows pick up a similar vocabulary of the ceiling and project out slightly to create shallow triangular shapes. The interior congregation space is approximately three stories high. The reading room of the 1916 church was retained and incorporated into the new church building. The rear of the building is also curved with a parking lot behind. A large landscaped area sits at the corner of Hollywood Boulevard and La Brea Avenue in front of the rounded facade of the church.

## **SUMMARY**

The property at 7107-7129 Hollywood Boulevard (at the corner of La Brea Avenue) was developed, owned, and occupied by the Fifth Church of Christ Scientist from 1916-2007. The original church at the subject property was built in 1916 in the Neoclassical style and demolished in 1959. In 1959 the extant church was built to accommodate a growing congregation.

Architect Howard George Elwell designed the 22,000 square-foot building using materials typical of the era: concrete, brick, steel, and large panes of glass. A large rounded double-story corner faces the intersection of Hollywood Boulevard and La Brea Avenue. The corner piece is flanked by five double-story narrow concrete arches with large glass fenestration that announce the entrances. The exterior curved corner correlates with the interior altar from which the seats and aisles radiate from. The ceiling of the sanctuary undulates with an accordion-like design fanning out from the rounded back wall of the altar. The entrances on Hollywood Boulevard and La Brea Avenue lead to tall lobby spaces with custom chandeliers and double-story, finished concrete walls. Interior windows sit above the doors to the sanctuary and filter in light from the lobby. These interior windows pick up a similar vocabulary of the ceiling and project out slightly to create shallow triangular shape. The interior congregation space is approximately three-stories high. The reading room of the 1916 church was retained and incorporated into the new church building. The rear of the building is also curved with a parking lot behind. A large landscaped area sits at the corner of Hollywood Boulevard and La Brea Avenue.