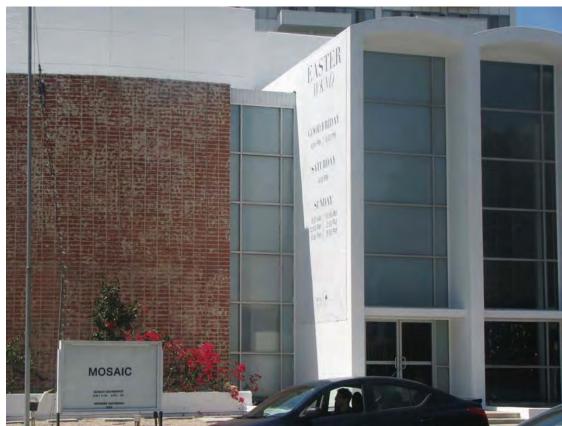

The curved corner elevation is clad on the outer, double-height exterior wall in exposed brick in stacked bond, characterized by regularly spaced vertical striations. These striations impart a vertical emphasis to the building's design that is also accentuated in the adjacent entrance portals. The corner elevation is further characterized by a lack of window fenestration. Signage was originally affixed to this portion of the facade in the form of pin-mounted metal letters spelling "FIFTH CHURCH OF CHRIST, SCIENTIST" oriented in a single line close to the roofline but was removed in 2011. A set of black block letters now spell out "MOSAIC" on the parapet above the brick wall. The brick wall had previously been painted to match the remainder of the building