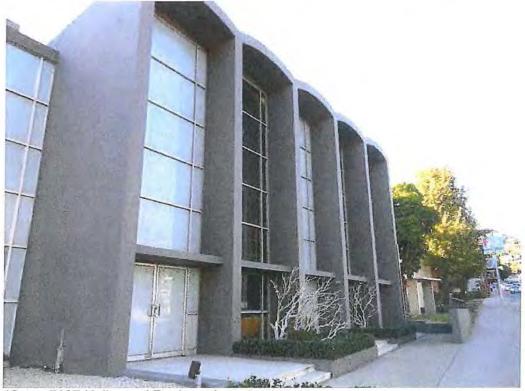

Architect Howard George Elwell designed the 22,000 square-foot building using materials typical of the era: concrete, brick, steel, and large panes of glass. A large rounded double-story corner faces the intersection of Hollywood Boulevard and La Brea Avenue. The corner piece is flanked by five double-story narrow concrete arches with large glass fenestration that announce the entrances. The exterior curved corner correlates with the interior altar from which the seats and aisles radiate from. The ceiling of the sanctuary undulates with an accordion-like design fanning out from the rounded back wall of the altar. The entrances on Hollywood Boulevard and La Brea Avenue lead to airy foyers with custom chandeliers and double-story, finished concrete walls. Interior windows sit above the doors to the sanctuary and filter in light from the lobby. These interior windows pick up a similar vocabulary of the ceiling and project out slightly to create shallow triangular shapes. The interior congregation space is approximately three stories high. The reading room of the 1916 church was retained and incorporated into the new church building. The rear of the building is also curved with a parking lot behind. A large landscaped area sits at the corner of Hollywood Boulevard and La Brea Avenue in front of the rounded facade of the church.

Architect Howard George Elwell designed the 22,000 square-foot building using materials typical of the era: concrete, brick, steel, and large panes of glass. A large rounded double-story corner faces the intersection of Hollywood Boulevard and La Brea Avenue. The corner piece is flanked by five double-story narrow concrete arches with large glass fenestration that announce the entrances. The exterior curved corner correlates with the interior altar from which the seats and aisles radiate from. The ceiling of the sanctuary undulates with an accordion-like design fanning out from the rounded back wall of the altar. The entrances on Hollywood Boulevard and La Brea Avenue lead to tall lobby spaces with custom chandeliers and double-story, finished concrete walls. Interior windows sit above the doors to the sanctuary and filter in light from the lobby. These interior windows pick up a similar vocabulary of the ceiling and project out slightly to create shallow triangular shape. The interior congregation space is approximately three-stories high. The reading room of the 1916 church was retained and incorporated into the new church building. The rear of the building is also curved with a parking lot behind. A large landscaped area sits at the corner of Hollywood Boulevard and La Brea Avenue.

Symmetrically balanced elevations forming the street facades along Hollywood Boulevard and North La Brea Avenue flank the curved corner elevation. These facades are each characterized by a series of five adjoining, double-height arched portals of concrete and glass which contrast markedly with the corner elevation. These double-height portals serve as the main entrances to the building. These concrete portals project outward from the three-story-high volume of the centrally oriented auditorium. They are comprised of thin vertical piers, with segmental arches capping each portal at the roofline and forming a distinctive sequence of five arches along each façade.

Along each façade, the series of five adjoining portals are symmetrically configured along street level into three double-door entrances alternating with two glass-walled spaces overlooking planting beds. A horizontal concrete member, inset from the vertical piers, caps each portal at the height established by the double doors. Above these horizontal members, each portal is characterized by extensive glazing featuring rectangular glass panels set within metal mullions. The glazing is arranged in a stacked pattern of five rectangular panels oriented horizontally and spanning the width of the double doors below which are served by terrazzo steps. A pair of vertical mullions rising above the door frames within each portal further divides the glazing into slim flanking vertical borders adjacent to each concrete pier.