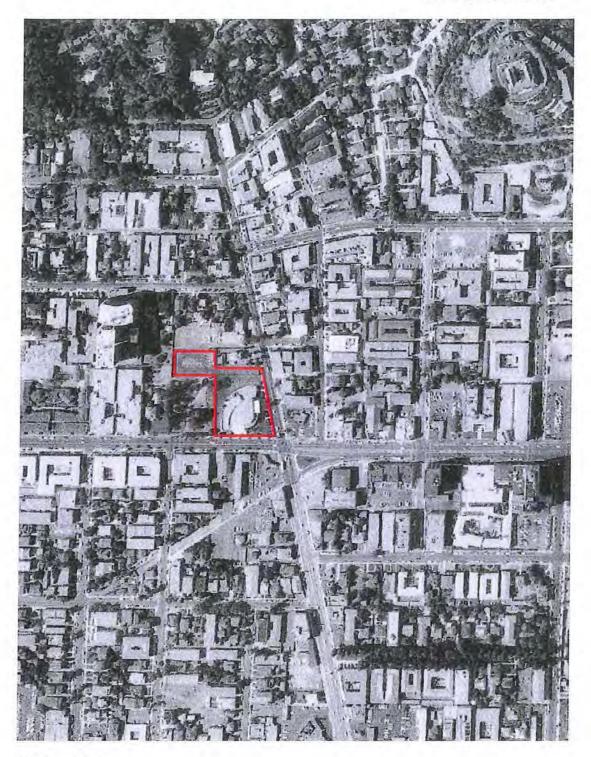

## **SUMMARY**

The property at 7107-7129 Hollywood Boulevard (at the corner of La Brea Avenue) was developed, owned, and occupied by the Fifth Church of Christ Scientist from 1916-2007. The original church at the subject property was built in 1916 in the Neoclassical style and was demolished in 1959. In 1959 the extant church was built to accommodate a growing congregation. The architecture of the new church differed vastly from the former. Rather than building in a similar and traditional style, the new edifice took on a contemporary and modern aesthetic. The subject property was one of the first Church of Christ Scientist congregations to move from the typical rectangular built form of sanctuaries to a new modern design with a rounded assembly space and fan-like footprint.

## **SUMMARY**

The property at 7107-7129 Hollywood Boulevard (at the corner of La Brea Avenue) was developed, owned, and occupied by the Fifth Church of Christ Scientist from 1916-2007. The original church at the subject property was built in 1916 in the Neoclassical style and demolished in 1959. In 1959 the extant church was built to accommodate a growing congregation.