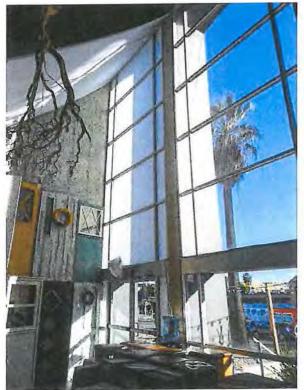

## Fifth Church of Christ Scientist Architectural Description

This church sanctuary is set in a fan shape emanating from the South east corner of the property. Modern in style, the structure is comprised of tiered volumes and rises to the equivalent of three stories at its highest point. The tiered volumes of the building's massing consist of double-height street elevations with entrance portals surrounding the three-story high central auditorium. The central auditorium and entrance lobbies are located at the ground level, while a lower level below street grade contains the reading room.

Constructed of reinforced brick, reinforced concrete tilt-up panels, and glass, the distinctive, fan-shaped building is dramatically sited with a curved façade oriented toward the corner of Hollywood Boulevard and North La Brea Avenue with grand entrances off both streets accessed through double-height, arched portals.

Symmetrically balanced elevations forming the street facades along Hollywood Boulevard and North La Brea Avenue flank the curved corner elevation. These facades are each characterized by a series of five adjoining, double-height arched portals of concrete and glass which contrast markedly with the corner elevation. These double-height portals serve as the main entrances to the building. These concrete portals project outward from the three-story-high volume of the centrally oriented auditorium. They are comprised of thin vertical piers, with segmental arches capping each portal at the roofline and forming a distinctive sequence of five arches along each façade.

Along each façade, the series of five adjoining portals are symmetrically configured along street level into three double-door entrances alternating with two glass-walled spaces overlooking planting beds. A horizontal concrete member, inset from the vertical piers, caps each portal at the height established by the double doors. Above these horizontal members, each portal is characterized by extensive glazing featuring rectangular glass panels set within metal mullions. The glazing is arranged in a stacked pattern of five rectangular panels oriented horizontally and spanning the width of the double doors below which are served by terrazzo steps. A pair of vertical mullions rising above the door frames within each portal further divides the glazing into slim flanking vertical borders adjacent to each concrete pier.