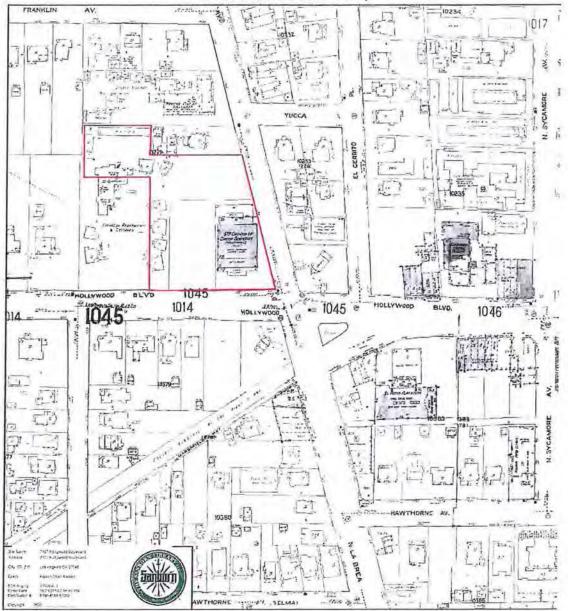

## **SUMMARY**

The property at 7107-7129 Hollywood Boulevard (at the corner of La Brea Avenue) was developed, owned, and occupied by the Fifth Church of Christ Scientist from 1916-2007. The original church at the subject property was built in 1916 in the Neoclassical style and was demolished in 1959. In 1959 the extant church was built to accommodate a growing congregation. The architecture of the new church differed vastly from the former. Rather than building in a similar and traditional style, the new edifice took on a contemporary and modern aesthetic. The subject property was one of the first Church of Christ Scientist congregations to move from the typical rectangular built form of sanctuaries to a new modern design with a rounded assembly space and fan-like footprint.

#### **1. PROPERTY IDENTIFICATION**

| Proposed Monument Name: Fifth Church of Christ Scientist                          |                              |             |         |            | First Owner/Ter          | nant |               |                    |
|-----------------------------------------------------------------------------------|------------------------------|-------------|---------|------------|--------------------------|------|---------------|--------------------|
| Street Address: 7107 Hollywood Boulevard                                          |                              |             |         | Zip: 9     | 0046                     | Coun | cil Dist      | rict: 4            |
| Range of Addresses on Property: 7101-29 Hollywood Blvd. & 1701-33 N. La Brea Ave. |                              |             |         | Comm       | ommunity Name: Hollywood |      |               |                    |
| Assessor Parcel Number: 55                                                        | Tract: Wingfield Trac        | ct          |         | Block: N/A |                          | Lot: | 1, 2, *3 & *5 |                    |
| Proposed Monument<br>Property Type:                                               | <ul> <li>Building</li> </ul> | O Structure | O Objec | ct         | O Site/<br>Open Sp       | ace  | 0             | Natural<br>Feature |