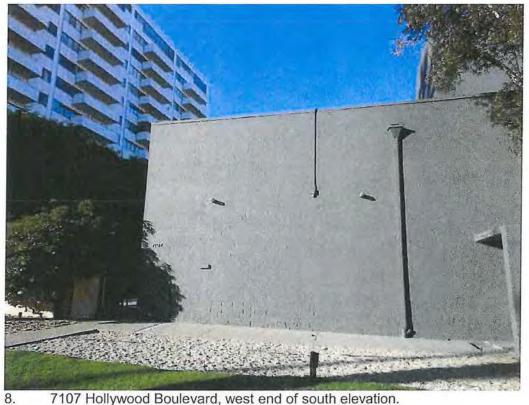

The curved corner elevation is clad on the outer, double-height exterior wall in exposed brick in stacked bond, characterized by regularly spaced vertical striations. These striations impart a vertical emphasis to the building's design that is also accentuated in the adjacent entrance portals. The corner elevation is further characterized by a lack of window fenestration. Signage was originally affixed to this portion of the facade in the form of pin-mounted metal letters spelling "FIFTH CHURCH OF CHRIST, SCIENTIST" oriented in a single line close to the roofline but was removed in 2011. A set of black block letters now spell out "MOSAIC" on the parapet above the brick wall. The brick wall had previously been painted to match the remainder of the building