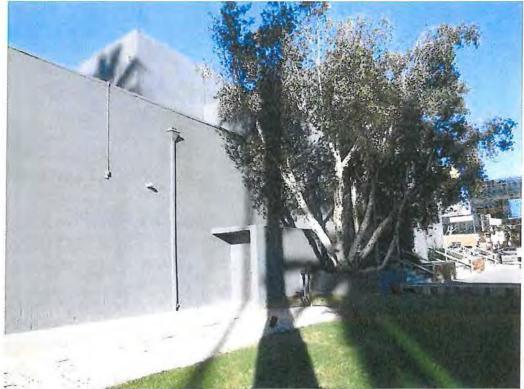

The curved corner elevation is clad on the outer, double-height exterior wall in exposed brick in stacked bond, characterized by regularly spaced vertical striations. These striations impart a vertical emphasis to the building's design that is also accentuated in the adjacent entrance portals. The corner elevation is further characterized by a lack of window fenestration. Signage was originally affixed to this portion of the facade in the form of pin-mounted metal letters spelling "FIFTH CHURCH OF CHRIST, SCIENTIST" oriented in a single line close to the roofline but was removed in 2011. A set of black block letters now spell out "MOSAIC" on the parapet above the brick wall. The brick wall had previously been painted to match the remainder of the building