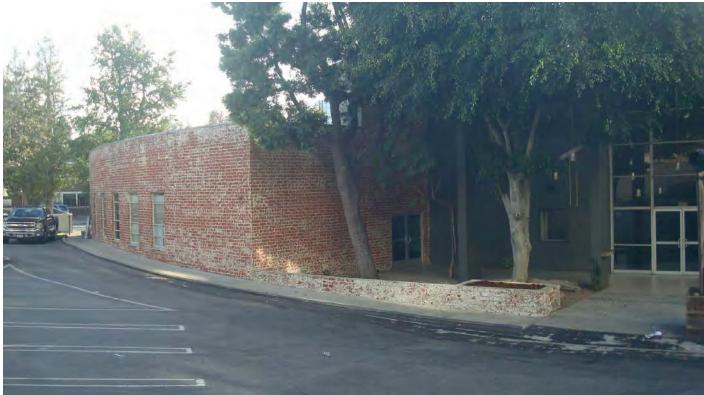

The curved corner elevation is clad on the outer, double-height exterior wall in exposed brick in stacked bond, characterized by regularly spaced vertical striations. These striations impart a vertical emphasis to the building's design that is also accentuated in the adjacent entrance portals. The corner elevation is further characterized by a lack of window fenestration. Signage was originally affixed to this portion of the facade in the form of pin-mounted metal letters spelling "FIFTH CHURCH OF CHRIST, SCIENTIST" oriented in a single line close to the roofline but was removed in 2011. A set of black block letters now spell out "MOSAIC" on the parapet above the brick wall. The brick wall had previously been painted to match the remainder of the building

- Fan-shaped building comprised of tiered volumes
- Integrated landscaping, planting beds and low retaining walls
- Curved, windowless corner elevation clad in painted, stacked bond brick with vertical striations
- Street facades along Hollywood Boulevard and La Brea Avenue containing grand entrances
- Grand entrances along Hollywood Boulevard and La Brea Avneu consisting of double-height, arched concrete portals
- Extensive glazing featuring rectangular glass panels
- Entrance lobbies with walls finished in stained wood paneling
- Custom chandeliers in entrance lobbies featuring spiral arrangement of upright lamps and cone-shaped glass shades
- Amphitheater style Auditorium with fan-shaped accordion ceiling and canted rear walls
- Custom-built, wood paneled readers' platform with dual pulpit located at front of Auditorium
- Original auditorium-style seating arranged in concentric arcs
- Angled, interior windows