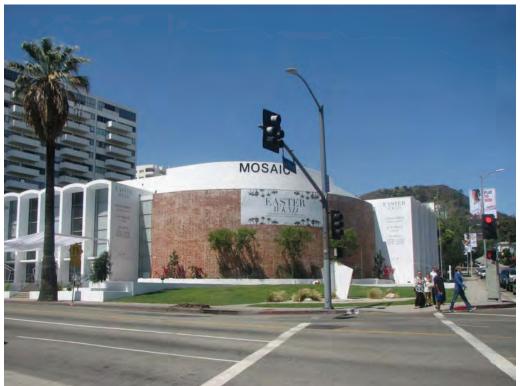

## **SUMMARY**

The property at 7107-7129 Hollywood Boulevard (at the corner of La Brea Avenue) was developed, owned, and occupied by the Fifth Church of Christ Scientist from 1916-2007. The original church at the subject property was built in 1916 in the Neoclassical style and was demolished in 1959. In 1959 the extant church was built to accommodate a growing congregation. The architecture of the new church differed vastly from the former. Rather than building in a similar and traditional style, the new edifice took on a contemporary and modern aesthetic. The subject property was one of the first Church of Christ Scientist congregations to move from the typical rectangular built form of sanctuaries to a new modern design with a rounded assembly space and fan-like footprint.

Architect Howard George Elwell designed the 22,000 square-foot building using materials typical of the era: concrete, brick, steel, and large panes of glass. A large rounded double-story corner faces the intersection of Hollywood Boulevard and La Brea Avenue. The corner piece is flanked by five double-story narrow concrete arches with large glass fenestration that announce the entrances. The exterior curved corner correlates with the interior altar from which the seats and aisles radiate from. The ceiling of the sanctuary undulates with an accordion-like design fanning out from the rounded back wall of the altar. The entrances on Hollywood Boulevard and La Brea Avenue lead to airy foyers with custom chandeliers and double-story, finished concrete walls. Interior windows sit above the doors to the sanctuary and filter in light from the lobby. These interior windows pick up a similar vocabulary of the ceiling and project out slightly to create shallow triangular shapes. The interior congregation space is approximately three stories high. The reading room of the 1916 church was retained and incorporated into the new church building. The rear of the building is also curved with a parking lot behind. A large landscaped area sits at the corner of Hollywood Boulevard and La Brea Avenue in front of the rounded facade of the church.

## Fifth Church of Christ Scientist Architectural Description

This church sanctuary is set in a fan shape emanating from the South east corner of the property. Modern in style, the structure is comprised of tiered volumes and rises to the equivalent of three stories at its highest point. The tiered volumes of the building's massing consist of double-height street elevations with entrance portals surrounding the three-story high central auditorium. The central auditorium and entrance lobbies are located at the ground level, while a lower level below street grade contains the reading room.

Constructed of reinforced brick, reinforced concrete tilt-up panels, and glass, the distinctive, fan-shaped building is dramatically sited with a curved façade oriented toward the corner of Hollywood Boulevard and North La Brea Avenue with grand entrances off both streets accessed through double-height, arched portals.

The building's massing is comprised of tiered volumes, with a centrally oriented, three-story-high auditorium surrounded by lower, double-height volumes that form the street elevations. The principle façades of the building are comprised of symmetrically balanced elevations along Hollywood Boulevard and North La Brea Avenue linked by a dominant, curved wall oriented toward the corner of the site.

The curved corner elevation is clad on the outer, double-height exterior wall in exposed brick in stacked bond, characterized by regularly spaced vertical striations. These striations impart a vertical emphasis to the building's design that is also accentuated in the adjacent entrance portals. The corner elevation is further characterized by a lack of window fenestration. Signage was originally affixed to this portion of the facade in the form of pin-mounted metal letters spelling "FIFTH CHURCH OF CHRIST, SCIENTIST" oriented in a single line close to the roofline but was removed in 2011. A set of black block letters now spell out "MOSAIC" on the parapet above the brick wall. The brick wall had previously been painted to match the remainder of the building