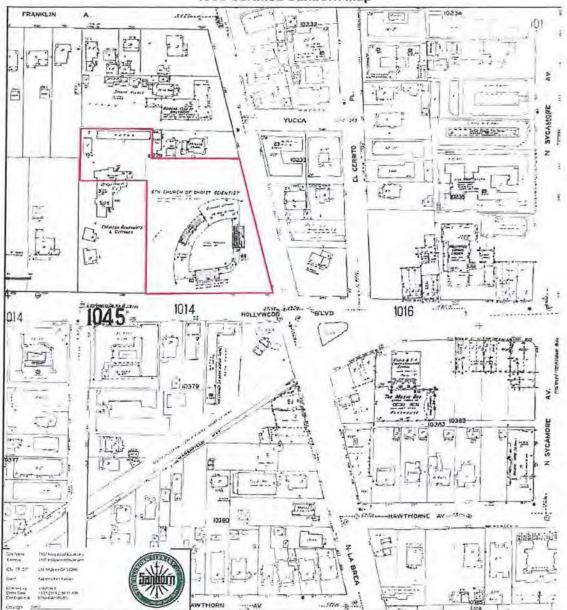

## **SUMMARY**

The property at 7107-7129 Hollywood Boulevard (at the corner of La Brea Avenue) was developed, owned, and occupied by the Fifth Church of Christ Scientist from 1916-2007. The original church at the subject property was built in 1916 in the Neoclassical style and was demolished in 1959. In 1959 the extant church was built to accommodate a growing congregation. The architecture of the new church differed vastly from the former. Rather than building in a similar and traditional style, the new edifice took on a contemporary and modern aesthetic. The subject property was one of the first Church of Christ Scientist congregations to move from the typical rectangular built form of sanctuaries to a new modern design with a rounded assembly space and fan-like footprint.

#### **1. PROPERTY IDENTIFICATION**

| Proposed Monument Name: Fifth Church of Christ Scientist                          |                              |             |         |            | First Owner/Ter          | nant |               |                    |
|-----------------------------------------------------------------------------------|------------------------------|-------------|---------|------------|--------------------------|------|---------------|--------------------|
| Street Address: 7107 Hollywood Boulevard                                          |                              |             |         | Zip: 9     | 0046                     | Coun | cil Dist      | rict: 4            |
| Range of Addresses on Property: 7101-29 Hollywood Blvd. & 1701-33 N. La Brea Ave. |                              |             |         | Comm       | ommunity Name: Hollywood |      |               |                    |
| Assessor Parcel Number: 55                                                        | Tract: Wingfield Trac        | ct          |         | Block: N/A |                          | Lot: | 1, 2, *3 & *5 |                    |
| Proposed Monument<br>Property Type:                                               | <ul> <li>Building</li> </ul> | O Structure | O Objec | ct         | O Site/<br>Open Sp       | ace  | 0             | Natural<br>Feature |