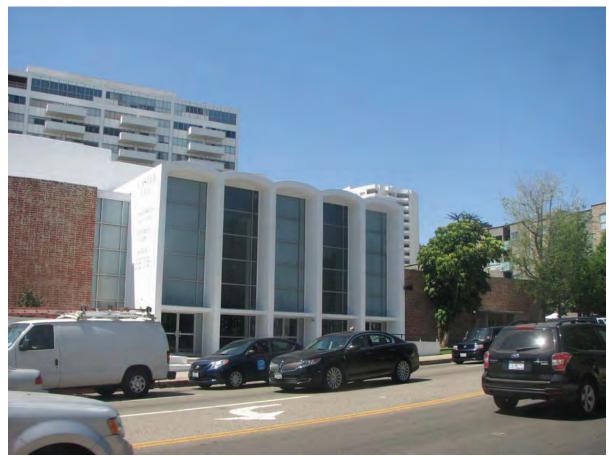

## **SUMMARY**

The property at 7107-7129 Hollywood Boulevard (at the corner of La Brea Avenue) was developed, owned, and occupied by the Fifth Church of Christ Scientist from 1916-2007. The original church at the subject property was built in 1916 in the Neoclassical style and was demolished in 1959. In 1959 the extant church was built to accommodate a growing congregation. The architecture of the new church differed vastly from the former. Rather than building in a similar and traditional style, the new edifice took on a contemporary and modern aesthetic. The subject property was one of the first Church of Christ Scientist congregations to move from the typical rectangular built form of sanctuaries to a new modern design with a rounded assembly space and fan-like footprint.

Architect Howard George Elwell designed the 22,000 square-foot building using materials typical of the era: concrete, brick, steel, and large panes of glass. A large rounded double-story corner faces the intersection of Hollywood Boulevard and La Brea Avenue. The corner piece is flanked by five double-story narrow concrete arches with large glass fenestration that announce the entrances. The exterior curved corner correlates with the interior altar from which the seats and aisles radiate from. The ceiling of the sanctuary undulates with an accordion-like design fanning out from the rounded back wall of the altar. The entrances on Hollywood Boulevard and La Brea Avenue lead to airy foyers with custom chandeliers and double-story, finished concrete walls. Interior windows sit above the doors to the sanctuary and filter in light from the lobby. These interior windows pick up a similar vocabulary of the ceiling and project out slightly to create shallow triangular shapes. The interior congregation space is approximately three stories high. The reading room of the 1916 church was retained and incorporated into the new church building. The rear of the building is also curved with a parking lot behind. A large landscaped area sits at the corner of Hollywood Boulevard and La Brea Avenue in front of the rounded facade of the church.