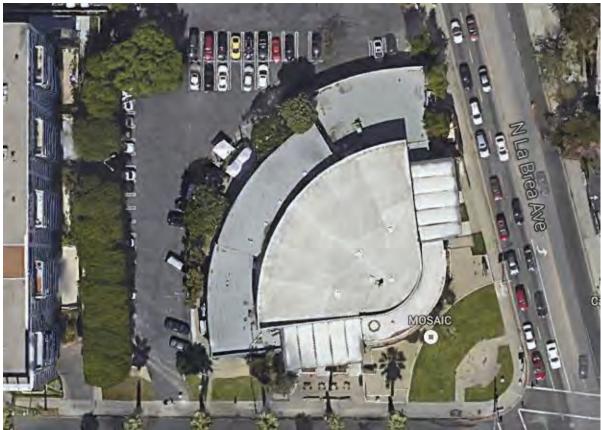

## **SUMMARY**

The property at 7107-7129 Hollywood Boulevard (at the corner of La Brea Avenue) was developed, owned, and occupied by the Fifth Church of Christ Scientist from 1916-2007. The original church at the subject property was built in 1916 in the Neoclassical style and was demolished in 1959. In 1959 the extant church was built to accommodate a growing congregation. The architecture of the new church differed vastly from the former. Rather than building in a similar and traditional style, the new edifice took on a contemporary and modern aesthetic. The subject property was one of the first Church of Christ Scientist congregations to move from the typical rectangular built form of sanctuaries to a new modern design with a rounded assembly space and fan-like footprint.

Architect Howard George Elwell designed the 22,000 square-foot building using materials typical of the era: concrete, brick, steel, and large panes of glass. A large rounded double-story corner faces the intersection of Hollywood Boulevard and La Brea Avenue. The corner piece is flanked by five double-story narrow concrete arches with large glass fenestration that announce the entrances. The exterior curved corner correlates with the interior altar from which the seats and aisles radiate from. The ceiling of the sanctuary undulates with an accordion-like design fanning out from the rounded back wall of the altar. The entrances on Hollywood Boulevard and La Brea Avenue lead to airy foyers with custom chandeliers and double-story, finished concrete walls. Interior windows sit above the doors to the sanctuary and filter in light from the lobby. These interior windows pick up a similar vocabulary of the ceiling and project out slightly to create shallow triangular shapes. The interior congregation space is approximately three stories high. The reading room of the 1916 church was retained and incorporated into the new church building. The rear of the building is also curved with a parking lot behind. A large landscaped area sits at the corner of Hollywood Boulevard and La Brea Avenue in front of the rounded facade of the church.

## Fifth Church of Christ Scientist Architectural Description

This church sanctuary is set in a fan shape emanating from the South east corner of the property. Modern in style, the structure is comprised of tiered volumes and rises to the equivalent of three stories at its highest point. The tiered volumes of the building's massing consist of double-height street elevations with entrance portals surrounding the three-story high central auditorium. The central auditorium and entrance lobbies are located at the ground level, while a lower level below street grade contains the reading room.

Constructed of reinforced brick, reinforced concrete tilt-up panels, and glass, the distinctive, fan-shaped building is dramatically sited with a curved façade oriented toward the corner of Hollywood Boulevard and North La Brea Avenue with grand entrances off both streets accessed through double-height, arched portals.

The building's massing is comprised of tiered volumes, with a centrally oriented, three-story-high auditorium surrounded by lower, double-height volumes that form the street elevations. The principle façades of the building are comprised of symmetrically balanced elevations along Hollywood Boulevard and North La Brea Avenue linked by a dominant, curved wall oriented toward the corner of the site.