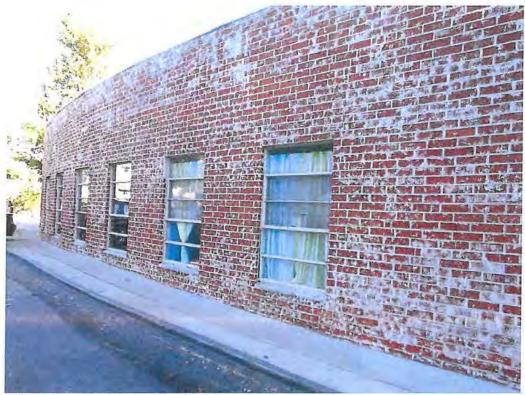

The curved corner elevation is clad on the outer, double-height exterior wall in exposed brick in stacked bond, characterized by regularly spaced vertical striations. These striations impart a vertical emphasis to the building's design that is also accentuated in the adjacent entrance portals. The corner elevation is further characterized by a lack of window fenestration. Signage was originally affixed to this portion of the facade in the form of pin-mounted metal letters spelling "FIFTH CHURCH OF CHRIST, SCIENTIST" oriented in a single line close to the roofline but was removed in 2011. A set of black block letters now spell out "MOSAIC" on the parapet above the brick wall. The brick wall had previously been painted to match the remainder of the building

- Fan-shaped building comprised of tiered volumes
- Integrated landscaping, planting beds and low retaining walls
- Curved, windowless corner elevation clad in painted, stacked bond brick with vertical striations
- Street facades along Hollywood Boulevard and La Brea Avenue containing grand entrances
- Grand entrances along Hollywood Boulevard and La Brea Avneu consisting of double-height, arched concrete portals
- Extensive glazing featuring rectangular glass panels
- Entrance lobbies with walls finished in stained wood paneling
- Custom chandeliers in entrance lobbies featuring spiral arrangement of upright lamps and cone-shaped glass shades
- Amphitheater style Auditorium with fan-shaped accordion ceiling and canted rear walls
- Custom-built, wood paneled readers' platform with dual pulpit located at front of Auditorium
- Original auditorium-style seating arranged in concentric arcs
- Angled, interior windows