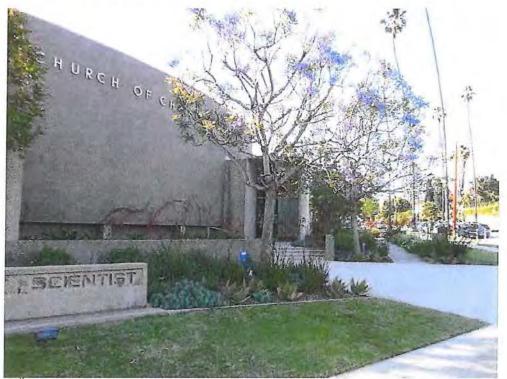

## **SUMMARY**

The property at 7107-7129 Hollywood Boulevard (at the corner of La Brea Avenue) was developed, owned, and occupied by the Fifth Church of Christ Scientist from 1916-2007. The original church at the subject property was built in 1916 in the Neoclassical style and was demolished in 1959. In 1959 the extant church was built to accommodate a growing congregation. The architecture of the new church differed vastly from the former. Rather than building in a similar and traditional style, the new edifice took on a contemporary and modern aesthetic. The subject property was one of the first Church of Christ Scientist congregations to move from the typical rectangular built form of sanctuaries to a new modern design with a rounded assembly space and fan-like footprint.

## **SUMMARY**

The property at 7107-7129 Hollywood Boulevard (at the corner of La Brea Avenue) was developed, owned, and occupied by the Fifth Church of Christ Scientist from 1916-2007. The original church at the subject property was built in 1916 in the Neoclassical style and demolished in 1959. In 1959 the extant church was built to accommodate a growing congregation.