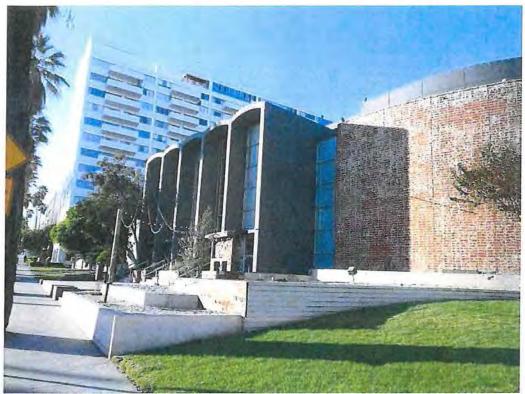

Architect Howard George Elwell designed the 22,000 square-foot building using materials typical of the era: concrete, brick, steel, and large panes of glass. A large rounded double-story corner faces the intersection of Hollywood Boulevard and La Brea Avenue. The corner piece is flanked by five double-story narrow concrete arches with large glass fenestration that announce the entrances. The exterior curved corner correlates with the interior altar from which the seats and aisles radiate from. The ceiling of the sanctuary undulates with an accordion-like design fanning out from the rounded back wall of the altar. The entrances on Hollywood Boulevard and La Brea Avenue lead to airy foyers with custom chandeliers and double-story, finished concrete walls. Interior windows sit above the doors to the sanctuary and filter in light from the lobby. These interior windows pick up a similar vocabulary of the ceiling and project out slightly to create shallow triangular shapes. The interior congregation space is approximately three stories high. The reading room of the 1916 church was retained and incorporated into the new church building. The rear of the building is also curved with a parking lot behind. A large landscaped area sits at the corner of Hollywood Boulevard and La Brea Avenue in front of the rounded facade of the church.

Symmetrically balanced elevations forming the street facades along Hollywood Boulevard and North La Brea Avenue flank the curved corner elevation. These facades are each characterized by a series of five adjoining, double-height arched portals of concrete and glass which contrast markedly with the corner elevation. These double-height portals serve as the main entrances to the building. These concrete portals project outward from the three-story-high volume of the centrally oriented auditorium. They are comprised of thin vertical piers, with segmental arches capping each portal at the roofline and forming a distinctive sequence of five arches along each façade.