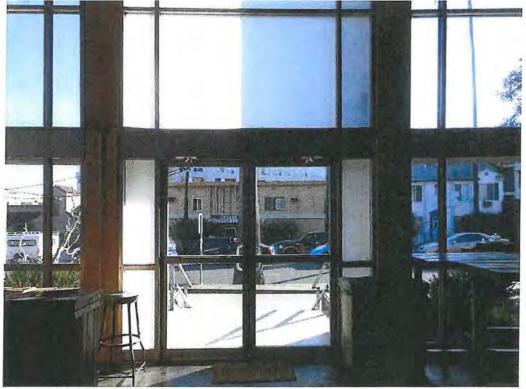

Architect Howard George Elwell designed the 22,000 square-foot building using materials typical of the era: concrete, brick, steel, and large panes of glass. A large rounded double-story corner faces the intersection of Hollywood Boulevard and La Brea Avenue. The corner piece is flanked by five double-story narrow concrete arches with large glass fenestration that announce the entrances. The exterior curved corner correlates with the interior altar from which the seats and aisles radiate from. The ceiling of the sanctuary undulates with an accordion-like design fanning out from the rounded back wall of the altar. The entrances on Hollywood Boulevard and La Brea Avenue lead to airy foyers with custom chandeliers and double-story, finished concrete walls. Interior windows sit above the doors to the sanctuary and filter in light from the lobby. These interior windows pick up a similar vocabulary of the ceiling and project out slightly to create shallow triangular shapes. The interior congregation space is approximately three stories high. The reading room of the 1916 church was retained and incorporated into the new church building. The rear of the building is also curved with a parking lot behind. A large landscaped area sits at the corner of Hollywood Boulevard and La Brea Avenue in front of the rounded facade of the church.

Architect Howard George Elwell designed the 22,000 square-foot building using materials typical of the era: concrete, brick, steel, and large panes of glass. A large rounded double-story corner faces the intersection of Hollywood Boulevard and La Brea Avenue. The corner piece is flanked by five double-story narrow concrete arches with large glass fenestration that announce the entrances. The exterior curved corner correlates with the interior altar from which the seats and aisles radiate from. The ceiling of the sanctuary undulates with an accordion-like design fanning out from the rounded back wall of the altar. The entrances on Hollywood Boulevard and La Brea Avenue lead to tall lobby spaces with custom chandeliers and double-story, finished concrete walls. Interior windows sit above the doors to the sanctuary and filter in light from the lobby. These interior windows pick up a similar vocabulary of the ceiling and project out slightly to create shallow triangular shape. The interior congregation space is approximately three-stories high. The reading room of the 1916 church was retained and incorporated into the new church building. The rear of the building is also curved with a parking lot behind. A large landscaped area sits at the corner of Hollywood Boulevard and La Brea Avenue.

Along each façade, the series of five adjoining portals are symmetrically configured along street level into three double-door entrances alternating with two glass-walled spaces overlooking planting beds. A horizontal concrete member, inset from the vertical piers, caps each portal at the height established by the double doors. Above these horizontal members, each portal is characterized by extensive glazing featuring rectangular glass panels set within metal mullions. The glazing is arranged in a stacked pattern of five rectangular panels oriented horizontally and spanning the width of the double doors below which are served by terrazzo steps. A pair of vertical mullions rising above the door frames within each portal further divides the glazing into slim flanking vertical borders adjacent to each concrete pier.

The vestibule areas adjacent to the auditorium contain walls finished with stained wood paneling and are lighted by custom chandeliers. The modern design of the chandeliers feature a spiral arrangement of upright lamps with cone-shaped glass shades.