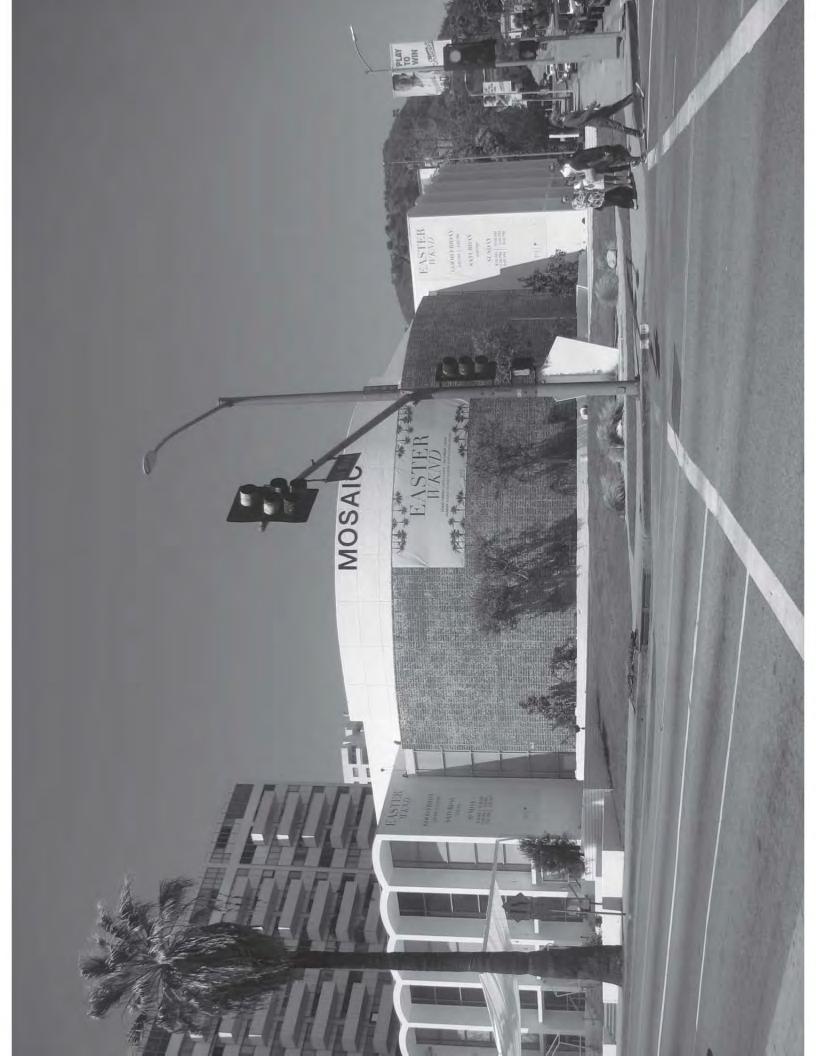

The curved corner elevation is clad on the outer, double-height exterior wall in exposed brick in stacked bond, characterized by regularly spaced vertical striations. These striations impart a vertical emphasis to the building's design that is also accentuated in the adjacent entrance portals. The corner elevation is further characterized by a lack of window fenestration. Signage was originally affixed to this portion of the facade in the form of pin-mounted metal letters spelling "FIFTH CHURCH OF CHRIST, SCIENTIST" oriented in a single line close to the roofline but was removed in 2011. A set of black block letters now spell out "MOSAIC" on the parapet above the brick wall. The brick wall had previously been painted to match the remainder of the building

Symmetrically balanced elevations forming the street facades along Hollywood Boulevard and North La Brea Avenue flank the curved corner elevation. These facades are each characterized by a series of five adjoining, double-height arched portals of concrete and glass which contrast markedly with the corner elevation. These double-height portals serve as the main entrances to the building. These concrete portals project outward from the three-story-high volume of the centrally oriented auditorium. They are comprised of thin vertical piers, with segmental arches capping each portal at the roofline and forming a distinctive sequence of five arches along each façade.

Along each façade, the series of five adjoining portals are symmetrically configured along street level into three double-door entrances alternating with two glass-walled spaces overlooking planting beds. A horizontal concrete member, inset from the vertical piers, caps each portal at the height established by the double doors. Above these horizontal members, each portal is characterized by extensive glazing featuring rectangular glass panels set within metal mullions. The glazing is arranged in a stacked pattern of five rectangular panels oriented horizontally and spanning the width of the double doors below which are served by terrazzo steps. A pair of vertical mullions rising above the door frames within each portal further divides the glazing into slim flanking vertical borders adjacent to each concrete pier.