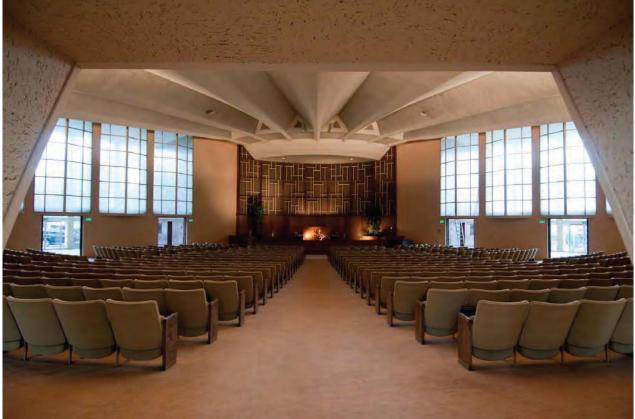

The amphitheater style auditorium was carefully designed for acoustical efficiency and features a fan-shaped accordion ceiling and canted rear walls. The front of the auditorium is situated at the central, curved wall that forms the windowless curved corner on the exterior. The custom-built, wood paneled readers' platform with dual pulpit is located at the front of the auditorium.

The width of the auditorium expands dramatically toward the rear, allowing for an arrangement of auditorium style seating in concentric arcs. These are grouped in two sections: the front portion consists of eight rows of seating, while the rear portion contains nine. The angled, interior windows were designed to accentuate the geometry of the ceiling.