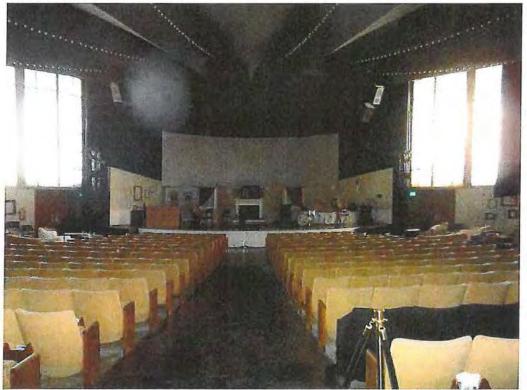

The interior of the Fifth Church of Christ, Scientist is arranged with a centrally prominent, fan-shaped auditorium functioning as the dominant space of the ground floor. The auditorium is flanked on either side by entrance lobbies that serve as intermediate spaces separating the auditorium from the exterior. Similarly, the rear of the auditorium is also separated from the exterior by an intermediate space.

The amphitheater style auditorium was carefully designed for acoustical efficiency and features a fan-shaped accordion ceiling and canted rear walls. The front of the auditorium is situated at the central, curved wall that forms the windowless curved corner on the exterior. The custom-built, wood paneled readers' platform with dual pulpit is located at the front of the auditorium.

The width of the auditorium expands dramatically toward the rear, allowing for an arrangement of auditorium style seating in concentric arcs. These are grouped in two sections: the front portion consists of eight rows of seating, while the rear portion contains nine. The angled, interior windows were designed to accentuate the geometry of the ceiling.

The vestibule areas adjacent to the auditorium contain walls finished with stained wood paneling and are lighted by custom chandeliers. The modern design of the chandeliers feature a spiral arrangement of upright lamps with cone-shaped glass shades.