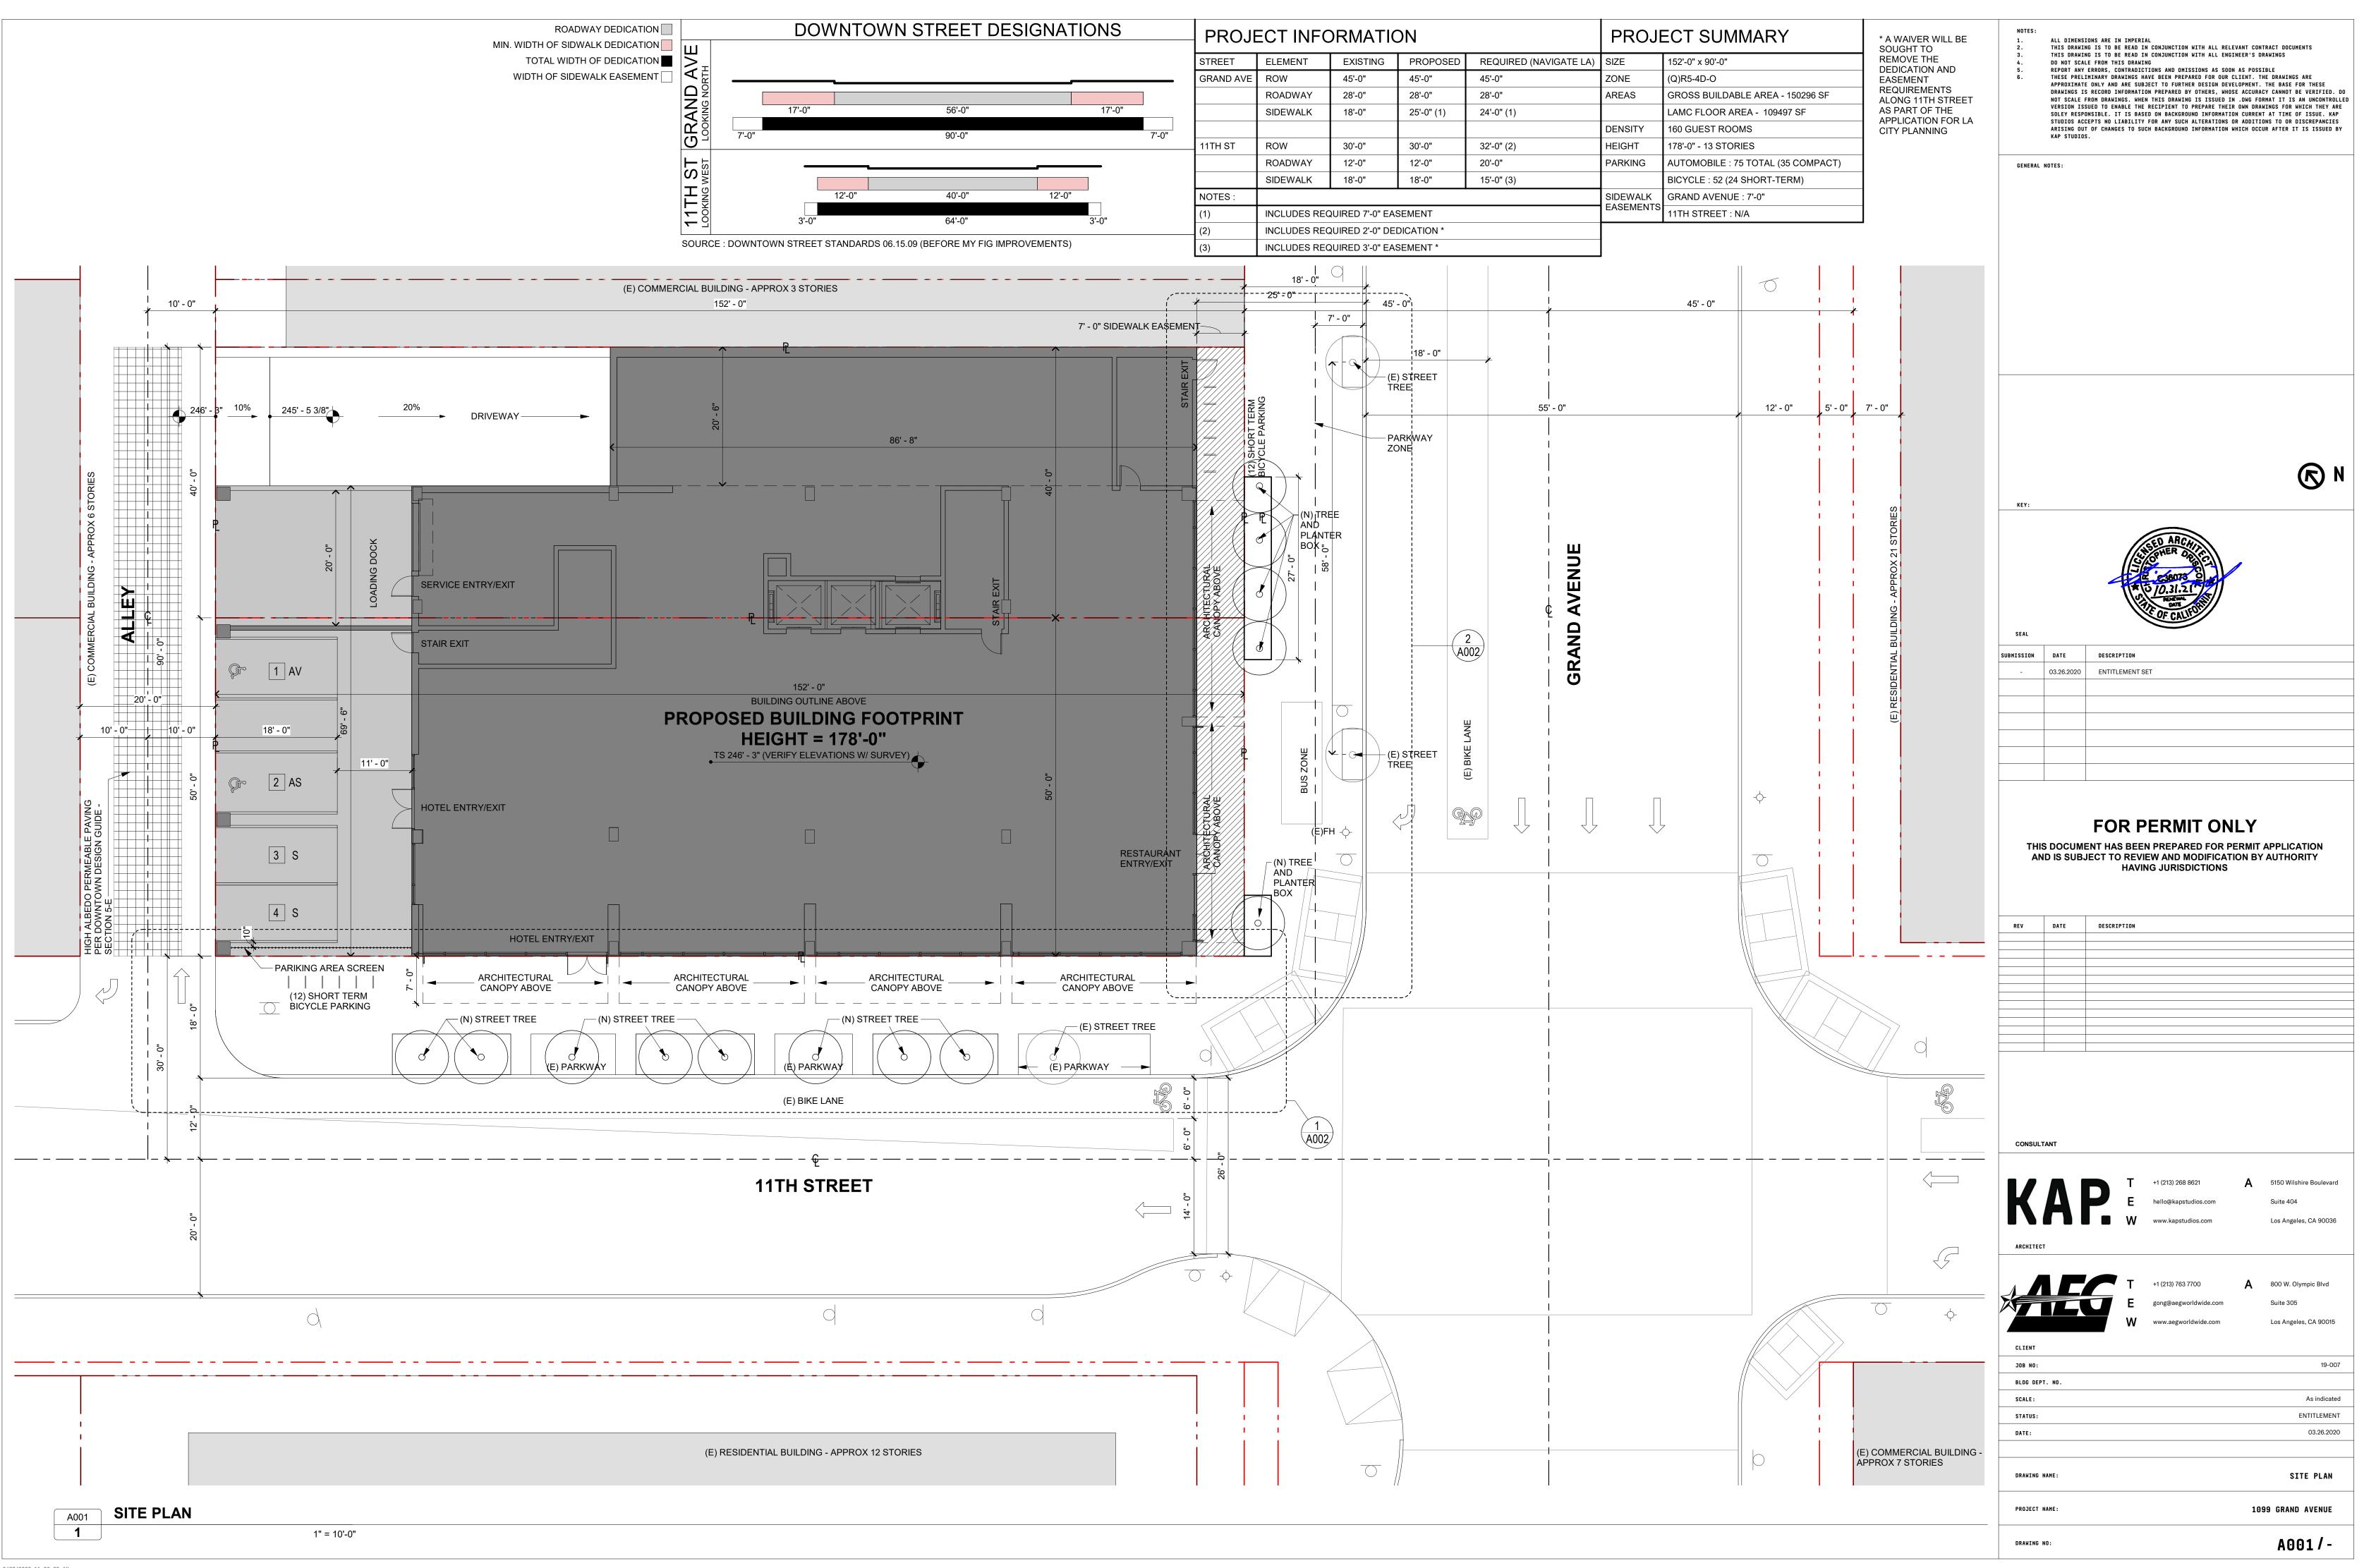

3/27/2020 11:05:47 AM

ENTITLEMENT SET MARCH 26TH, 2020

| <b>AB</b> | BREVIATIONS                                    |                 |                                                            | PROJECT II                                                                                                    | NFORMATION                                                               |                             | INFORMATION                                                                                                                  |                               | NG INFORMATION                                                                                                                            |                       |
|-----------|------------------------------------------------|-----------------|------------------------------------------------------------|---------------------------------------------------------------------------------------------------------------|--------------------------------------------------------------------------|-----------------------------|------------------------------------------------------------------------------------------------------------------------------|-------------------------------|-------------------------------------------------------------------------------------------------------------------------------------------|-----------------------|
|           |                                                | М               |                                                            | PROJECT ADDRESS                                                                                               | 1099 S GRAND AVENUE,                                                     | ZONING - SUMMARY            | -                                                                                                                            |                               | NG STALL REQUIREMENTS - PER LAMC 12.21.A.4                                                                                                | SHEET                 |
|           | ADJUSTABLE<br>ABOVE FINISH FLOOR               | MAX<br>MDF      | MAXIMUM<br>MEDIUM DENSITY FIBERBOARD                       |                                                                                                               | LOS ANGELES, CA 90015                                                    | ZONE                        | (Q)R5-4D-O                                                                                                                   |                               | NG OF STALLS SHALL BE PER ZONING CODE SECTION 12.21A5,                                                                                    | GENERAL               |
| Т         | ALTERNATE                                      |                 |                                                            | ASSESSOR'S PARCEL                                                                                             | COUNTY: LOS ANGELES COUNTY<br>5139008001                                 | LAND USE<br>ZONING OVERLAYS | <ul><li>HIGH DENSITY RESIDENTIAL</li><li>ZI-2374 LOS ANGELES STATE ENTERPRISE ZONE</li></ul>                                 | CHART NO. 5                   |                                                                                                                                           | G000 -<br>G001 -      |
|           | ALUMINUM<br>ANCHOR                             | MEP<br>MECH     | MECHANICAL, ELECTRICAL, PLUMBING<br>MECHANICAL             | NUMBERS (2 LOTS)                                                                                              |                                                                          |                             | <ul> <li>ZI-2450 DOWNTOWN STREETCAR</li> <li>ZI-2385 GREATER DOWNTOWN HOUSING INCENTIVE AREA</li> </ul>                      | REGULATIONS                   | 1. GUEST ROOMS (PER LAMC 12.21.A.4.P(2))                                                                                                  | G002 -<br>G301 -      |
| DD        | ANODIZED                                       | MANUF           | MANUFACTURER                                               | PARCEL AREA (2 LOTS)<br>PROJECT DESCRIPTION                                                                   | 13,766.8 SF (SOURCE: ZIMAS)<br>CONSTRUCTION OF A 13 STORY, 160           | -                           | <ul> <li>ZI-2452 TRANSIT PRIORITY AREA IN THE CITY OF LOS<br/>ANGELES - TIER 3</li> </ul>                                    |                               | <ul> <li>16 GUEST ROOMS/FLOOR &amp; 10 FLOORS = 160 GUEST ROOMS</li> <li>1 SPACE PER 2 ROOMS FOR FIRST 20 = 10 SPACES (20 / 2)</li> </ul> | ARCHITECTUR<br>A001 - |
|           | ACOUSTICAL CEILING PANEL<br>APPROVED           | MIN<br>MISC     | MINIMUM<br>MISCELLANEOUS                                   |                                                                                                               | ROOM HOTEL.<br>• FLOOR P1-P2 - TWO SUBTERRANEAN                          | GUIDELINES                  | CITYWIDE DESIGN GUIDELINES                                                                                                   |                               | (160 -20 = 140 REMAINING ROOMS)<br>• 1 SPACE PER 4 FOR NEXT 20 = 5 SPACES (20/4) (140-20 = 120                                            | A002                  |
| OX        | APPROXIMATE                                    | MTD             | MOUNTED                                                    |                                                                                                               | <ul><li>PARKING LEVELS</li><li>GROUND FLOOR – RESTAURANT, BAR,</li></ul> |                             | <ul> <li>DOWNTOWN STREET STANDARDS - LOS ANGELES</li> <li>DOWNTOWN DESIGN GUIDE - LOS ANGELES</li> </ul>                     |                               | REMAINING ROOMS)  • 1 SPACE PER 4 FOR NEXT 20 = 5 SPACES (20/4) (140-20 = 120                                                             | A003<br>A198 -        |
|           | ARCHITECTURAL<br>AUDIO VISUAL                  | MTL             | METAL                                                      |                                                                                                               | AND HOTEL LOBBY/RECEPTION <ul> <li>SECOND FLOOR - (5)</li> </ul>         |                             | <ul> <li>COMMUNITY REDEVELOPMENT AGENCY (CRA) - CITY CENTE<br/>REDEVELOPMENT PROJECT &amp; CENTRAL CITY COMMUNITY</li> </ul> | R                             | REMAINING ROOMS)<br>• 1 SPACE PER 6 IN EXCESS OF 40 = 20 SPACES (120 / 6) (120 –                                                          | A199 -<br>A201 -      |
|           | AUDIO VISUAL                                   | N               |                                                            |                                                                                                               | MEETING/ASSEMBLY ROOMS<br>• FLOORS 3-12 - HOTEL ROOMS                    |                             | PLAN                                                                                                                         |                               | 120 = 0 REMAINING ROOMS)<br>TOTAL GUEST ROOM PARKING STALLS: 35                                                                           | A202 -                |
|           |                                                | N               | NORTH                                                      |                                                                                                               | <ul> <li>FLOOR 13 - GYM, POOL, BAR, MEETING<br/>ROOM</li> </ul>          |                             |                                                                                                                              | _                             | 2. ASSEMBLY SPACES (PER LAMC 12.21.A.4.I(1)) (NET AREA)                                                                                   | A203 -<br>A213 -      |
|           | BOARD<br>BUILDING                              | NA<br>NIC       | NOT APPLICABLE<br>NOT IN CONTRACT                          | LEGAL DESCRIPTION                                                                                             | LOTS BLOCK TRACT                                                         | ZONING - DETAIL             |                                                                                                                              | -                             | 1 SPACE PER 100 SF OF ASSEMBLY ROOM                                                                                                       | A214 -<br>A215        |
|           | BACK OF HOUSE                                  | NOM             | NOMINAL                                                    |                                                                                                               | FR1-FR2 NONE SUBDIVISION OF                                              | FLOOR AREA                  | ALLOWABLE                                                                                                                    |                               | LEVEL_2 LEVEL_13 TOTAL<br>4598 SF 722 SF 5320 SF                                                                                          | A216                  |
|           | BOTTOM                                         | NTS             | NOT TO SCALE                                               |                                                                                                               | BLOCK 71 ORD'S<br>SURVEY                                                 |                             | <ul> <li>FAR: 6:1 (PER CENTRAL CITY COMMUNITY PLAN)</li> <li>LOT SIZE: 13,766.8 SF (PER ZIMAS)</li> </ul>                    |                               | TOTAL ASSEMBLY PARKING STALLS: 53                                                                                                         | A217<br>A400 -        |
|           | BASEMENT                                       | ο               |                                                            | MAP REFERENCE NUMBER<br>FOR TRACT RECORDATION                                                                 | M R 10-27                                                                |                             | <ul> <li>SETBACKS (PER ZI-2385)</li> <li>1. FRONT (GRAND): 0'</li> </ul>                                                     |                               | 3. RESTAURANT (PER LAMC 12.21.A.4.I (3)) (GROSS AREA)                                                                                     | A401 -<br>A402 -      |
|           |                                                | OC              | ON CENTER                                                  | PARCEL IDENTIFICATION<br>NO. (2 LOTS)                                                                         | 127-5A207 (271, 265)                                                     | 1                           | 2. SIDE 1 (11TH): 0'<br>3. SIDE 2: 0'                                                                                        |                               | <ul> <li>RESTAURANT/BAR/KITCHEN FOH + BOH : 5,197 SF</li> <li>5.197 SF &lt; 7.500 SF</li> </ul>                                           | A403 -                |
|           | CABINET<br>CORNER GUARD                        | OH<br>OPH       | OVER HEAD<br>OPPOSITE HAND                                 |                                                                                                               |                                                                          | -                           | <ul> <li>4. REAR (ALLEY): 0'</li> <li>• BUILDABLE AREA (NO SETBACKS PER ZI-2385): 13,766.8 SF</li> </ul>                     |                               | TOTAL PARKING STALLS: 0                                                                                                                   | A404<br>A500 -        |
|           | CHILLER                                        | OPP             | OPPOSITE                                                   |                                                                                                               |                                                                          | 1                           |                                                                                                                              |                               | TOTAL COMMERCIAL PARKING STALLS: 0                                                                                                        | A501                  |
|           | CASTINPLACE                                    | OPPHD           |                                                            | BUILDING 8                                                                                                    | AJAFEIT                                                                  |                             | 82,600.8 SF<br>PROPOSED                                                                                                      | REQUIRED                      | 35 + 53 + 0 = <b>88</b>                                                                                                                   | -                     |
|           | CONTROL JOINT /                                | ORD             | OVERFLOW ROOF DRAIN                                        | <ul><li>BUILDING OCC. SUMMARY</li><li>ASSEMBLY GROUP A-2</li></ul>                                            | RESTAURANT, BAR, & KITCHEN                                               |                             | 109497 SF                                                                                                                    | COMPACT PARKIN                | IG (PER LAMC 12.21.A.5.C)                                                                                                                 | -                     |
|           | CENTER LINE                                    | Р               |                                                            | ASSEMBLY GROUP A-3     BUSINESS GROUP B                                                                       | MEETING ROOM, BANQUET HALL<br>ADMINISTRATION OFFICES                     | DENSITY                     | ALLOWABLE                                                                                                                    | REGULATIONS                   | IN EACH PARKING AREA OR GARAGE CONTAINING 10 OR MORE                                                                                      | 1                     |
|           | CEILING                                        | P               | PAINT                                                      | RESIDENTIAL GROUP R-2     STORAGE GROUP S-1                                                                   | HOTEL<br>FACILITY MAINTENANCE                                            |                             | UNLIMITED (PER ZI-2385)                                                                                                      |                               | PARKING STALLS FOR OTHER THAN DWELLING USES, NOT<br>MORE THAN 40 PERCENT OF THE REQUIRED STALLS MAY BE                                    |                       |
|           | CLEAR<br>CONCRETE                              |                 | PLATE<br>PANEL                                             | STORAGE GROUP S-1     STORAGE GROUP S-2                                                                       | FOOD PRODUCT, PARKING<br>GARAGE, LAUNDRY                                 |                             | PROPOSED                                                                                                                     | _                             | DESIGNED AS COMPACT STALLS TO ACCOMMODATE COMPACT<br>CARS.                                                                                |                       |
|           | CONTINUOUS                                     | POL             | PANEL<br>POLISHED                                          | TYPE OF CONSTRUCTION &                                                                                        | TYPE I-A                                                                 |                             | 160 GUEST ROOMS                                                                                                              | ALLOWABLE                     | 88 x 0.4 = 35 COMPACT STALLS (MAXIMUM)                                                                                                    | 1                     |
|           | COORDINATE<br>CORRIDOR                         | PSF             | POUNDS PER SQUARE FOOT<br>POINT / PRESSURETREATED          | ALLOWABLE AREAS / HEIGHT                                                                                      | S                                                                        | HEIGHT/STORIES              | ALLOWABLE<br>UNLIMITED                                                                                                       |                               | ·                                                                                                                                         |                       |
|           | CERAMIC TILE                                   |                 | POINT / PRESSURETREATED<br>PAPER TOWEL DISPENSER / PAINTED |                                                                                                               | UNLIMITED HEIGHT<br>UNLIMITED STORIES                                    |                             | PROPOSED                                                                                                                     |                               | 6 (PER LAMC 12.21.A.4)                                                                                                                    | 4                     |
|           | COLD WATER (PIPING)                            | R               |                                                            | FIRE PROTECTION                                                                                               | UNLIMITED AREA SPRINKLERED PER NFPA 13                                   | -                           | 178' HEIGHT ABOVE GRADE / 13 STORIES                                                                                         | REGULATIONS                   | 1. 160 GUEST ROOMS / 10 = 16 BICYCLE PARKING SPACES                                                                                       | _                     |
|           |                                                | RA              | RETURN AIR                                                 | FIRE PROTECTION                                                                                               | SPRINKLERED PER NFPA 15                                                  | -                           |                                                                                                                              |                               | <ul> <li>TOTAL SHORT TERM STALLS: 16</li> <li>TOTAL LONG TERM STALLS: 16</li> </ul>                                                       |                       |
|           | DEGREE                                         | RCP<br>RD       | REFLECTED CEILING PLAN<br>ROOF DRAIN                       | APPLICABLE CODES                                                                                              |                                                                          | 1                           |                                                                                                                              |                               | TOTAL GUEST ROOM STALLS: 32                                                                                                               | _                     |
|           | DEMOLITION                                     | REF             | REFERENCE                                                  | <ul> <li>LOS ANGELES MUNICAL C</li> <li>2019 CALIFORNIA BUILDING</li> </ul>                                   |                                                                          | 1                           |                                                                                                                              |                               | <ol> <li>RESTAURANT/BAR/KITCHEN FOH + BOH : 5,197 SF</li> <li>A. 5,197 SF / 2,000 = 3 STALLS</li> </ol>                                   |                       |
|           | DEPARTMENT<br>DIAMETER                         | REQ             | REQUIRE / REQUIRED                                         | <ul> <li>2019 CALIFORNIA BOILDING</li> <li>2019 CALIFORNIA FIRE CO</li> <li>2019 CALIFORNIA MECHAN</li> </ul> | DE*                                                                      |                             |                                                                                                                              |                               | <ul> <li>TOTAL SHORT TERM STALLS: 3</li> <li>TOTAL LONG TERM STALLS: 3</li> </ul>                                                         |                       |
|           | DIFFUSER                                       | REV<br>RM       | REVISION / REVISED<br>ROOM                                 | 2019 CALIFORNIA PLUMBIN                                                                                       | NG CODE*                                                                 |                             |                                                                                                                              |                               | TOTAL RESTAURANT STALLS: 6                                                                                                                | _                     |
|           | DIMENSION<br>DOWN                              | RO              | ROUGH OPENING                                              | 2019 CALIFORNIA ELECTRI     2019 GREEN BUILDING STA                                                           |                                                                          |                             |                                                                                                                              |                               | 3. TOTAL BICYCLE STALLS (PER LAMC 12.21.A.P(3)                                                                                            | -                     |
|           | DOOR                                           | RTD<br>RTG      | RATED<br>RATING                                            | *WITH 2017 CITY OF LOS ANG                                                                                    | ELES BUILDING CODE AMENDMENTS                                            |                             |                                                                                                                              |                               | A. 88 PARKING SPACES X .15 = 13 (ROUNDED DOWN FROM<br>13.2)                                                                               |                       |
|           | DISHWASHER                                     | KIG             | NATING                                                     |                                                                                                               |                                                                          |                             |                                                                                                                              | REQUIRED                      | <ul> <li>B. 13 X 4 = 52 STALLS</li> <li>TOTAL SHORT TERM STALLS: 24</li> </ul>                                                            | -                     |
|           | DRAWING                                        | S               |                                                            | PROJECT 1                                                                                                     | <b>FAM</b>                                                               |                             |                                                                                                                              | REGUILED                      | TOTAL LONG TERM STALLS: 28                                                                                                                | _                     |
|           |                                                | S<br>SA         | SOUTH<br>SUPPLY AIR                                        |                                                                                                               |                                                                          | 4                           |                                                                                                                              |                               | TOTAL BICYCLE STALLS STALLS: 52 (INCLUSIVE OF 32 + 6 = 38)                                                                                | 4                     |
|           | EXISTING                                       | SAF             | SELFADHERED FLASHING                                       | OWNER                                                                                                         |                                                                          |                             |                                                                                                                              |                               | LL REDUCTION (PER LAMC 12.21.A.4.P(3))                                                                                                    | -                     |
|           | EAST<br>EACH                                   | SAM             | SELFADHERED MEMBRANE                                       | AEG Desmond, LLC                                                                                              |                                                                          |                             |                                                                                                                              | REGULATIONS                   | 1. 15% REDUCTION IN AUTOMOBILE PARKING STALLS                                                                                             | -                     |
|           | EXPANSION JOINT                                | SAN             | SANITARY AIR<br>SOLID CORE                                 | 800 W. OLYMPIC BLVD - SU                                                                                      | JITE 305                                                                 |                             |                                                                                                                              |                               | • 88 PARKING SPACES X .85 = 75 (ROUNDED UP FROM 74.8)                                                                                     | _                     |
|           | ELEVATION<br>ELECTRICAL                        | SD              | STORM DRAIN / SOAP DISPENSER                               | LOS ANGELES, CA 90015<br>PHONE: 213.763.7700                                                                  |                                                                          |                             |                                                                                                                              | REQUIRED                      | TOTAL PARKING STALLS: 75                                                                                                                  |                       |
|           | ELEVATOR                                       | SF              | SQUARE FEET/FOOT<br>SIMILAR                                | EMAIL: GONG@AEGWO                                                                                             | RLDWIDE.COM                                                              |                             |                                                                                                                              |                               |                                                                                                                                           |                       |
|           | EQUAL                                          | SIM             | SPECIFICATION                                              | CONTACT: GENE ONG                                                                                             |                                                                          |                             |                                                                                                                              |                               | KING (PER CBC 2019 11B-208.2)                                                                                                             |                       |
|           | EQUIPMENT<br>EXTERIOR                          | SQ              | SQUARE                                                     | LAND-USE CONSULTANT                                                                                           |                                                                          |                             |                                                                                                                              | REQUIRED                      | 3 (1 VAN)                                                                                                                                 | -                     |
|           |                                                | STD             | STANDARD<br>STEEL                                          | ARMBRUSTER GOLD                                                                                               | SMITH & DELVAC                                                           |                             |                                                                                                                              |                               | E PARKING (PER LAMC 99.04.106.4.3.1 AND 99.04.106.4.4)                                                                                    | -                     |
|           |                                                | STOR            | STORAGE                                                    | 12100 WILSHIRE BLVD, #16                                                                                      |                                                                          |                             |                                                                                                                              | REQUIRED                      | • 23 OF 75 PARKING SPACES ARE TO BE EV CHARGING SPACES                                                                                    | ;                     |
|           | FIRE ALARM<br>FLOOR DRAIN                      | STRUCT          | T STRUCTURAL                                               | LOS ANGELES, CA 90025<br>PHONE: 310.209.8800                                                                  |                                                                          |                             |                                                                                                                              | PARKING : TOTALS              | 3 EV CHARGING STATIONS ARE REQUIRED                                                                                                       | -                     |
|           | FIRE DEPARTMENT CONNECTION                     | Т               |                                                            | EMAIL: DAVID@AGD-LAI<br>CONTACT: DAVID GOLDBEF                                                                |                                                                          |                             |                                                                                                                              | C : COMPACT                   |                                                                                                                                           | 1                     |
|           | FIRE EXTINGUISHER<br>FIRE EXTINGUISHER CABINET | T&G             | TONGUE AND GROOVE                                          |                                                                                                               |                                                                          |                             |                                                                                                                              | S : STANDARD                  |                                                                                                                                           |                       |
|           |                                                | T<br>TC         | TREAD / THERMOSTAT<br>TOP OF CURB                          | ARCHITECT                                                                                                     |                                                                          |                             |                                                                                                                              | ST : STACKER                  | TYPE     QUANTITY       PARKING - LEVEL 2                                                                                                 |                       |
|           | FURNITURE, FINISHES                            | TEMP            | TEMPERATURE                                                | KAP STUDIOS                                                                                                   |                                                                          |                             |                                                                                                                              | EV : ELECTRIC                 | C 2<br>EV 5                                                                                                                               |                       |
|           | FACE OF<br>FIRE PROTECTION                     | THK             |                                                            | 5150 WILSHIRE BLVD, SUI                                                                                       | TE 404                                                                   |                             |                                                                                                                              | VEHICLE                       | S 8                                                                                                                                       | N/ m                  |
|           | FEET                                           | TOS             | TOP OF (SEE OTHER WORD)<br>TOP OF SLAB, TOP OF STRUCT      | LOS ANGELES, CA 90036<br>PHONE: 412.818.6780                                                                  |                                                                          |                             |                                                                                                                              | AS : ACCESSIBLE -<br>STANDARD | ST 31<br>PARKING - LEVEL 1                                                                                                                | $\times$              |
|           | FIRE RETARDANT TREATED                         | TP              | TOP OF PAVEMENT                                            | EMAIL: CHRISDRISCOLL<br>CONTACT: CHRIS DRISCOL                                                                | .@KAPSTUDIOS.COM<br>I                                                    |                             |                                                                                                                              | AV: ACCESSIBLE -              | AS 1<br>AV 1                                                                                                                              |                       |
|           |                                                | TV<br>TW        | TELEVISION<br>TOP OF WALL                                  |                                                                                                               | _                                                                        |                             |                                                                                                                              | VAN                           | C 3                                                                                                                                       | 1/14                  |
|           | GAUGE / GAGE                                   | TYP             | TYPICAL                                                    | CEQA CONSULTANT                                                                                               |                                                                          |                             |                                                                                                                              |                               | EV 18<br>S 2                                                                                                                              |                       |
|           | GALVANIZED<br>GENERAL CONTRACT(OR)             |                 |                                                            | CAJA ENVIRONMENT                                                                                              | AL ENGINEERS                                                             |                             |                                                                                                                              |                               | LEVEL_1                                                                                                                                   |                       |
|           | GLASS                                          | <b>U</b><br>UON | UNLESS OTHERWISE NOTED                                     | 15350 SHERMAN WAY, #31                                                                                        |                                                                          |                             |                                                                                                                              |                               | AS         1           AV         1                                                                                                       |                       |
|           | GYPSUM WALLBOARD                               |                 |                                                            | VAN NUYS, CA 91406<br>PHONE: 310.469.6700                                                                     |                                                                          |                             |                                                                                                                              |                               | S 2<br>TOTAL: 75                                                                                                                          |                       |
|           |                                                | V               |                                                            | EMAIL: CHRIS@CEQA-N<br>CONTACT: CHRIS JOSEPH                                                                  | EPA.COM                                                                  |                             |                                                                                                                              |                               |                                                                                                                                           | JOR ST                |
|           | HOSE BIB                                       | VERT<br>VEST    | VERTICAL<br>VESTIBULE                                      |                                                                                                               |                                                                          |                             |                                                                                                                              |                               |                                                                                                                                           |                       |
|           | HOLLOW METAL                                   | VIF             | VERIFY IN FIELD                                            | TRAFFIC CONSULTANT                                                                                            |                                                                          |                             |                                                                                                                              |                               |                                                                                                                                           |                       |
|           | HOLDOPEN<br>HORIZONTAL                         | VR              | VAPOR RETARDER<br>VINYL TILE                               | THE MOBILITY GROU                                                                                             | P                                                                        |                             |                                                                                                                              |                               |                                                                                                                                           |                       |
|           |                                                |                 | VIIVIE   EE                                                | 18301 VON KARMAN<br>IRVINE, CA 92612                                                                          |                                                                          |                             |                                                                                                                              |                               |                                                                                                                                           |                       |
|           | HEATING, VENTILATION,                          | W               |                                                            | PHONE: 949.474.1591                                                                                           |                                                                          |                             |                                                                                                                              |                               |                                                                                                                                           | 0.0                   |
|           | HOT WATER                                      | W/              | WITH<br>WIDE, WIDTH/WEST                                   | EMAIL: MBATES@MOBIL<br>CONTACT: MICHAEL BATES                                                                 |                                                                          |                             |                                                                                                                              |                               |                                                                                                                                           | 125 AV                |
|           |                                                | WC              | WIDE, WIDTH/WEST<br>WATER CLOSET                           |                                                                                                               |                                                                          |                             |                                                                                                                              |                               |                                                                                                                                           | er /                  |
|           |                                                | WD              | WOOD                                                       | CONTRACTOR                                                                                                    |                                                                          |                             |                                                                                                                              |                               |                                                                                                                                           |                       |
|           | INFORMATION<br>INSULATION                      | W/O<br>WP       | WITHOUT<br>WATERPROOFING                                   | SHANGRI-LA CONSTI                                                                                             | RUCTION                                                                  |                             |                                                                                                                              |                               |                                                                                                                                           | $\wedge$              |
|           | INTERIOR                                       | WPT             | WORK POINT                                                 | 660 S FIGUEROA STREET,                                                                                        |                                                                          |                             |                                                                                                                              |                               |                                                                                                                                           | $\geq$                |
|           | INVERT                                         | WR              | WATER RESISTANT/REPELLANT                                  | LOS ANGELES, CA 90017<br>PHONE: 213.797.4255                                                                  |                                                                          |                             |                                                                                                                              |                               |                                                                                                                                           | $\sim$                |
|           |                                                | WRB<br>WS       | WEATHER RESISTANT BARRIER<br>WEATHERSTRIPPING              | EMAIL: AMEYERS@SHA<br>CONTACT: ANDY MEYERS                                                                    | NGRILA.US                                                                |                             |                                                                                                                              |                               |                                                                                                                                           |                       |
|           | LAVATORY                                       | WT              | WEIGHT                                                     | UUNTAUT: ANDT WETERS                                                                                          |                                                                          |                             |                                                                                                                              |                               |                                                                                                                                           |                       |
|           | POUND<br>LINEAR FOOT                           |                 |                                                            |                                                                                                               |                                                                          |                             |                                                                                                                              |                               |                                                                                                                                           |                       |
|           | LIGHT                                          |                 |                                                            |                                                                                                               |                                                                          |                             |                                                                                                                              |                               |                                                                                                                                           | 1099 S                |
|           |                                                |                 |                                                            |                                                                                                               |                                                                          |                             |                                                                                                                              |                               |                                                                                                                                           |                       |
|           |                                                |                 |                                                            | 1                                                                                                             |                                                                          | 1                           |                                                                                                                              | 1                             |                                                                                                                                           | LOS A                 |