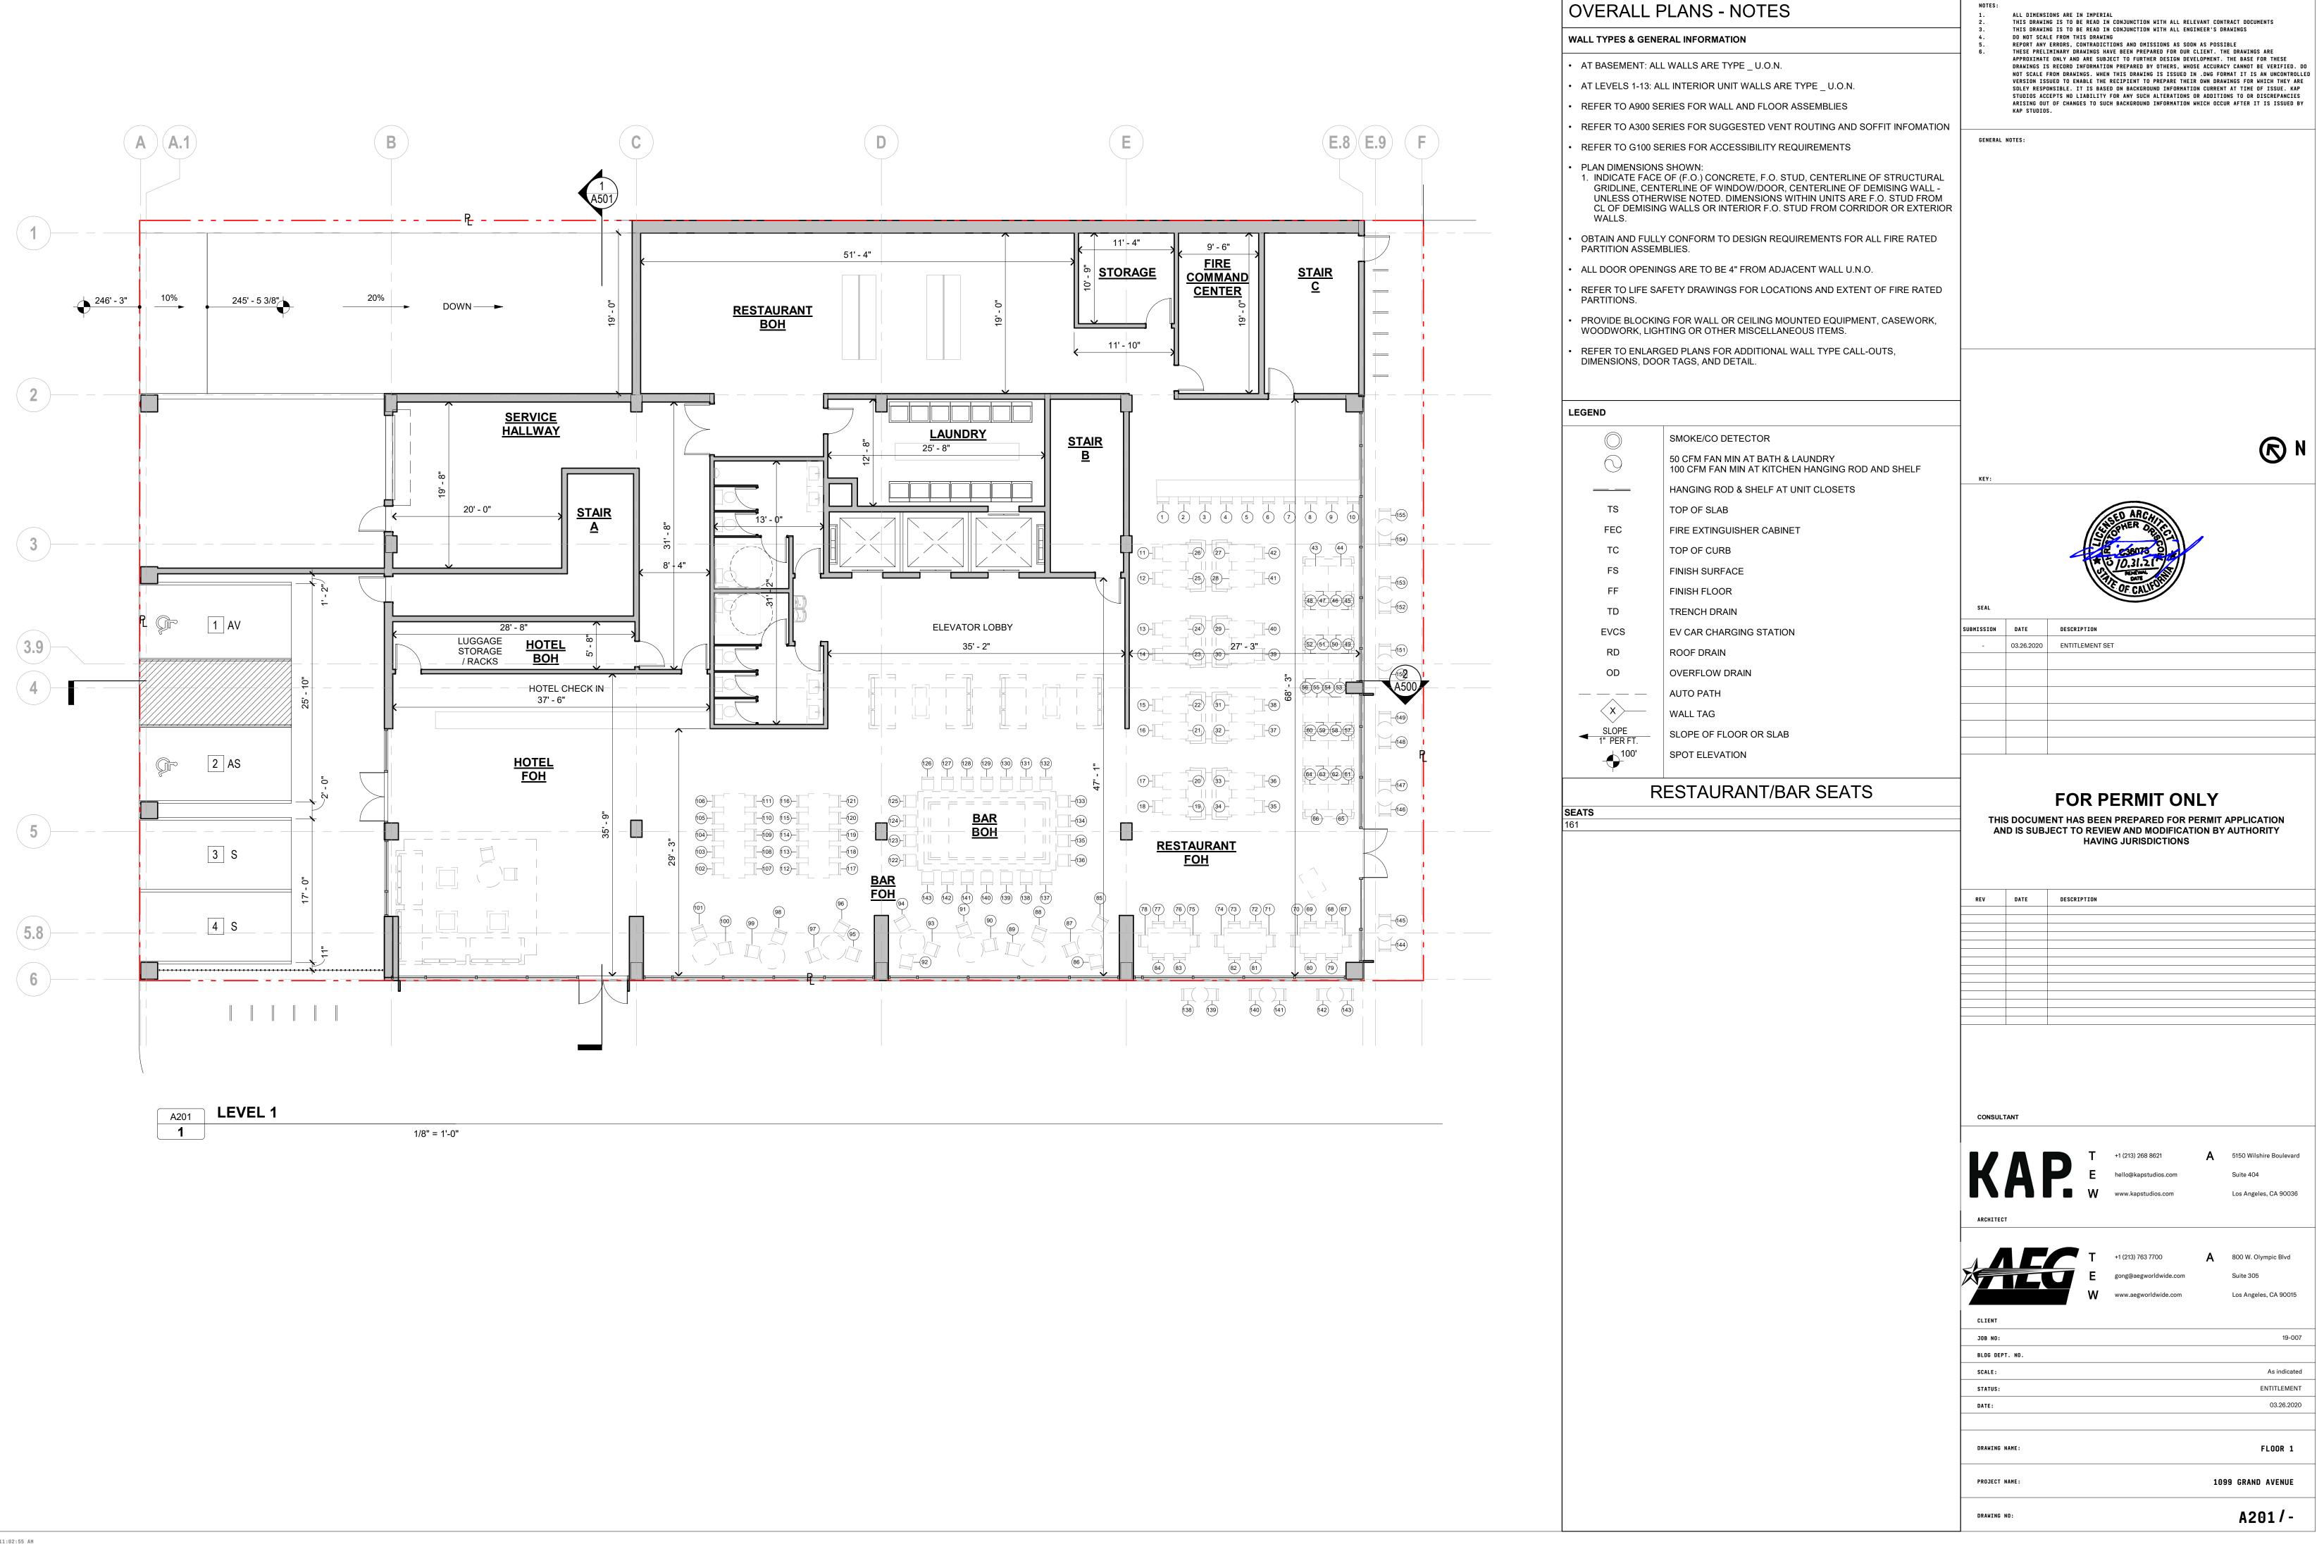

3/27/2020 11:05:47 AM

ENTITLEMENT SET MARCH 26TH, 2020

| <b>AB</b> | BREVIATIONS                                    |                 |                                                            | PROJECT II                                                                                                    | NFORMATION                                                               |                             | INFORMATION                                                                                                                  |                               | NG INFORMATION                                                                                                                            |                       |
|-----------|------------------------------------------------|-----------------|------------------------------------------------------------|---------------------------------------------------------------------------------------------------------------|--------------------------------------------------------------------------|-----------------------------|------------------------------------------------------------------------------------------------------------------------------|-------------------------------|-------------------------------------------------------------------------------------------------------------------------------------------|-----------------------|
|           |                                                | М               |                                                            | PROJECT ADDRESS                                                                                               | 1099 S GRAND AVENUE,                                                     | ZONING - SUMMARY            | -                                                                                                                            |                               | NG STALL REQUIREMENTS - PER LAMC 12.21.A.4                                                                                                | SHEET                 |
|           | ADJUSTABLE<br>ABOVE FINISH FLOOR               | MAX<br>MDF      | MAXIMUM<br>MEDIUM DENSITY FIBERBOARD                       |                                                                                                               | LOS ANGELES, CA 90015                                                    | ZONE                        | (Q)R5-4D-O                                                                                                                   |                               | NG OF STALLS SHALL BE PER ZONING CODE SECTION 12.21A5,                                                                                    | GENERAL               |
| Т         | ALTERNATE                                      |                 |                                                            | ASSESSOR'S PARCEL                                                                                             | COUNTY: LOS ANGELES COUNTY<br>5139008001                                 | LAND USE<br>ZONING OVERLAYS | <ul><li>HIGH DENSITY RESIDENTIAL</li><li>ZI-2374 LOS ANGELES STATE ENTERPRISE ZONE</li></ul>                                 | CHART NO. 5                   |                                                                                                                                           | G000 -<br>G001 -      |
|           | ALUMINUM<br>ANCHOR                             | MEP<br>MECH     | MECHANICAL, ELECTRICAL, PLUMBING<br>MECHANICAL             | NUMBERS (2 LOTS)                                                                                              |                                                                          |                             | <ul> <li>ZI-2450 DOWNTOWN STREETCAR</li> <li>ZI-2385 GREATER DOWNTOWN HOUSING INCENTIVE AREA</li> </ul>                      | REGULATIONS                   | 1. GUEST ROOMS (PER LAMC 12.21.A.4.P(2))                                                                                                  | G002 -<br>G301 -      |
| DD        | ANODIZED                                       | MANUF           | MANUFACTURER                                               | PARCEL AREA (2 LOTS)<br>PROJECT DESCRIPTION                                                                   | 13,766.8 SF (SOURCE: ZIMAS)<br>CONSTRUCTION OF A 13 STORY, 160           | -                           | <ul> <li>ZI-2452 TRANSIT PRIORITY AREA IN THE CITY OF LOS<br/>ANGELES - TIER 3</li> </ul>                                    |                               | <ul> <li>16 GUEST ROOMS/FLOOR &amp; 10 FLOORS = 160 GUEST ROOMS</li> <li>1 SPACE PER 2 ROOMS FOR FIRST 20 = 10 SPACES (20 / 2)</li> </ul> | ARCHITECTUR<br>A001 - |
|           | ACOUSTICAL CEILING PANEL<br>APPROVED           | MIN<br>MISC     | MINIMUM<br>MISCELLANEOUS                                   |                                                                                                               | ROOM HOTEL.<br>• FLOOR P1-P2 - TWO SUBTERRANEAN                          | GUIDELINES                  | CITYWIDE DESIGN GUIDELINES                                                                                                   |                               | (160 -20 = 140 REMAINING ROOMS)<br>• 1 SPACE PER 4 FOR NEXT 20 = 5 SPACES (20/4) (140-20 = 120                                            | A002                  |
| OX        | APPROXIMATE                                    | MTD             | MOUNTED                                                    |                                                                                                               | <ul><li>PARKING LEVELS</li><li>GROUND FLOOR – RESTAURANT, BAR,</li></ul> |                             | <ul> <li>DOWNTOWN STREET STANDARDS - LOS ANGELES</li> <li>DOWNTOWN DESIGN GUIDE - LOS ANGELES</li> </ul>                     |                               | REMAINING ROOMS)  • 1 SPACE PER 4 FOR NEXT 20 = 5 SPACES (20/4) (140-20 = 120                                                             | A003<br>A198 -        |
|           | ARCHITECTURAL<br>AUDIO VISUAL                  | MTL             | METAL                                                      |                                                                                                               | AND HOTEL LOBBY/RECEPTION <ul> <li>SECOND FLOOR - (5)</li> </ul>         |                             | <ul> <li>COMMUNITY REDEVELOPMENT AGENCY (CRA) - CITY CENTE<br/>REDEVELOPMENT PROJECT &amp; CENTRAL CITY COMMUNITY</li> </ul> | R                             | REMAINING ROOMS)<br>• 1 SPACE PER 6 IN EXCESS OF 40 = 20 SPACES (120 / 6) (120 –                                                          | A199 -<br>A201 -      |
|           | AUDIO VISUAL                                   | N               |                                                            |                                                                                                               | MEETING/ASSEMBLY ROOMS<br>• FLOORS 3-12 - HOTEL ROOMS                    |                             | PLAN                                                                                                                         |                               | 120 = 0 REMAINING ROOMS)<br>TOTAL GUEST ROOM PARKING STALLS: 35                                                                           | A202 -                |
|           |                                                | N               | NORTH                                                      |                                                                                                               | <ul> <li>FLOOR 13 - GYM, POOL, BAR, MEETING<br/>ROOM</li> </ul>          |                             |                                                                                                                              | _                             | 2. ASSEMBLY SPACES (PER LAMC 12.21.A.4.I(1)) (NET AREA)                                                                                   | A203 -<br>A213 -      |
|           | BOARD<br>BUILDING                              | NA<br>NIC       | NOT APPLICABLE<br>NOT IN CONTRACT                          | LEGAL DESCRIPTION                                                                                             | LOTS BLOCK TRACT                                                         | ZONING - DETAIL             |                                                                                                                              | -                             | 1 SPACE PER 100 SF OF ASSEMBLY ROOM                                                                                                       | A214 -<br>A215        |
|           | BACK OF HOUSE                                  | NOM             | NOMINAL                                                    |                                                                                                               | FR1-FR2 NONE SUBDIVISION OF                                              | FLOOR AREA                  | ALLOWABLE                                                                                                                    |                               | LEVEL_2 LEVEL_13 TOTAL<br>4598 SF 722 SF 5320 SF                                                                                          | A216                  |
|           | BOTTOM                                         | NTS             | NOT TO SCALE                                               |                                                                                                               | BLOCK 71 ORD'S<br>SURVEY                                                 |                             | <ul> <li>FAR: 6:1 (PER CENTRAL CITY COMMUNITY PLAN)</li> <li>LOT SIZE: 13,766.8 SF (PER ZIMAS)</li> </ul>                    |                               | TOTAL ASSEMBLY PARKING STALLS: 53                                                                                                         | A217<br>A400 -        |
|           | BASEMENT                                       | ο               |                                                            | MAP REFERENCE NUMBER<br>FOR TRACT RECORDATION                                                                 | M R 10-27                                                                |                             | <ul> <li>SETBACKS (PER ZI-2385)</li> <li>1. FRONT (GRAND): 0'</li> </ul>                                                     |                               | 3. RESTAURANT (PER LAMC 12.21.A.4.I (3)) (GROSS AREA)                                                                                     | A401 -<br>A402 -      |
|           |                                                | OC              | ON CENTER                                                  | PARCEL IDENTIFICATION<br>NO. (2 LOTS)                                                                         | 127-5A207 (271, 265)                                                     | 1                           | 2. SIDE 1 (11TH): 0'<br>3. SIDE 2: 0'                                                                                        |                               | <ul> <li>RESTAURANT/BAR/KITCHEN FOH + BOH : 5,197 SF</li> <li>5.197 SF &lt; 7.500 SF</li> </ul>                                           | A403 -                |
|           | CABINET<br>CORNER GUARD                        | OH<br>OPH       | OVER HEAD<br>OPPOSITE HAND                                 |                                                                                                               |                                                                          | -                           | <ul> <li>4. REAR (ALLEY): 0'</li> <li>• BUILDABLE AREA (NO SETBACKS PER ZI-2385): 13,766.8 SF</li> </ul>                     |                               | TOTAL PARKING STALLS: 0                                                                                                                   | A404<br>A500 -        |
|           | CHILLER                                        | OPP             | OPPOSITE                                                   |                                                                                                               |                                                                          | 1                           |                                                                                                                              |                               | TOTAL COMMERCIAL PARKING STALLS: 0                                                                                                        | A501                  |
|           | CASTINPLACE                                    | OPPHD           |                                                            | BUILDING 8                                                                                                    | AJAFEIT                                                                  |                             | 82,600.8 SF<br>PROPOSED                                                                                                      | REQUIRED                      | 35 + 53 + 0 = <b>88</b>                                                                                                                   | -                     |
|           | CONTROL JOINT /                                | ORD             | OVERFLOW ROOF DRAIN                                        | <ul><li>BUILDING OCC. SUMMARY</li><li>ASSEMBLY GROUP A-2</li></ul>                                            | RESTAURANT, BAR, & KITCHEN                                               |                             | 109497 SF                                                                                                                    | COMPACT PARKIN                | IG (PER LAMC 12.21.A.5.C)                                                                                                                 | -                     |
|           | CENTER LINE                                    | Р               |                                                            | ASSEMBLY GROUP A-3     BUSINESS GROUP B                                                                       | MEETING ROOM, BANQUET HALL<br>ADMINISTRATION OFFICES                     | DENSITY                     | ALLOWABLE                                                                                                                    | REGULATIONS                   | IN EACH PARKING AREA OR GARAGE CONTAINING 10 OR MORE                                                                                      | 1                     |
|           | CEILING                                        | P               | PAINT                                                      | RESIDENTIAL GROUP R-2     STORAGE GROUP S-1                                                                   | HOTEL<br>FACILITY MAINTENANCE                                            |                             | UNLIMITED (PER ZI-2385)                                                                                                      |                               | PARKING STALLS FOR OTHER THAN DWELLING USES, NOT<br>MORE THAN 40 PERCENT OF THE REQUIRED STALLS MAY BE                                    |                       |
|           | CLEAR<br>CONCRETE                              |                 | PLATE<br>PANEL                                             | STORAGE GROUP S-1     STORAGE GROUP S-2                                                                       | FOOD PRODUCT, PARKING<br>GARAGE, LAUNDRY                                 |                             | PROPOSED                                                                                                                     | _                             | DESIGNED AS COMPACT STALLS TO ACCOMMODATE COMPACT<br>CARS.                                                                                |                       |
|           | CONTINUOUS                                     | POL             | PANEL<br>POLISHED                                          | TYPE OF CONSTRUCTION &                                                                                        | TYPE I-A                                                                 |                             | 160 GUEST ROOMS                                                                                                              | ALLOWABLE                     | 88 x 0.4 = 35 COMPACT STALLS (MAXIMUM)                                                                                                    | 1                     |
|           | COORDINATE<br>CORRIDOR                         | PSF             | POUNDS PER SQUARE FOOT<br>POINT / PRESSURETREATED          | ALLOWABLE AREAS / HEIGHT                                                                                      | S                                                                        | HEIGHT/STORIES              | ALLOWABLE<br>UNLIMITED                                                                                                       |                               | ·                                                                                                                                         |                       |
|           | CERAMIC TILE                                   |                 | POINT / PRESSURETREATED<br>PAPER TOWEL DISPENSER / PAINTED |                                                                                                               | UNLIMITED HEIGHT<br>UNLIMITED STORIES                                    |                             | PROPOSED                                                                                                                     |                               | 6 (PER LAMC 12.21.A.4)                                                                                                                    | 4                     |
|           | COLD WATER (PIPING)                            | R               |                                                            | FIRE PROTECTION                                                                                               | UNLIMITED AREA SPRINKLERED PER NFPA 13                                   | -                           | 178' HEIGHT ABOVE GRADE / 13 STORIES                                                                                         | REGULATIONS                   | 1. 160 GUEST ROOMS / 10 = 16 BICYCLE PARKING SPACES                                                                                       | _                     |
|           |                                                | RA              | RETURN AIR                                                 | FIRE PROTECTION                                                                                               | SPRINKLERED PER NFPA 15                                                  | -                           |                                                                                                                              |                               | <ul> <li>TOTAL SHORT TERM STALLS: 16</li> <li>TOTAL LONG TERM STALLS: 16</li> </ul>                                                       |                       |
|           | DEGREE                                         | RCP<br>RD       | REFLECTED CEILING PLAN<br>ROOF DRAIN                       | APPLICABLE CODES                                                                                              |                                                                          | 1                           |                                                                                                                              |                               | TOTAL GUEST ROOM STALLS: 32                                                                                                               | _                     |
|           | DEMOLITION                                     | REF             | REFERENCE                                                  | <ul> <li>LOS ANGELES MUNICAL C</li> <li>2019 CALIFORNIA BUILDING</li> </ul>                                   |                                                                          | 1                           |                                                                                                                              |                               | <ol> <li>RESTAURANT/BAR/KITCHEN FOH + BOH : 5,197 SF</li> <li>A. 5,197 SF / 2,000 = 3 STALLS</li> </ol>                                   |                       |
|           | DEPARTMENT<br>DIAMETER                         | REQ             | REQUIRE / REQUIRED                                         | <ul> <li>2019 CALIFORNIA BOILDING</li> <li>2019 CALIFORNIA FIRE CO</li> <li>2019 CALIFORNIA MECHAN</li> </ul> | DE*                                                                      |                             |                                                                                                                              |                               | <ul> <li>TOTAL SHORT TERM STALLS: 3</li> <li>TOTAL LONG TERM STALLS: 3</li> </ul>                                                         |                       |
|           | DIFFUSER                                       | REV<br>RM       | REVISION / REVISED<br>ROOM                                 | 2019 CALIFORNIA PLUMBIN                                                                                       | NG CODE*                                                                 |                             |                                                                                                                              |                               | TOTAL RESTAURANT STALLS: 6                                                                                                                | _                     |
|           | DIMENSION<br>DOWN                              | RO              | ROUGH OPENING                                              | 2019 CALIFORNIA ELECTRI     2019 GREEN BUILDING STA                                                           |                                                                          |                             |                                                                                                                              |                               | 3. TOTAL BICYCLE STALLS (PER LAMC 12.21.A.P(3)                                                                                            | -                     |
|           | DOOR                                           | RTD<br>RTG      | RATED<br>RATING                                            | *WITH 2017 CITY OF LOS ANG                                                                                    | ELES BUILDING CODE AMENDMENTS                                            |                             |                                                                                                                              |                               | A. 88 PARKING SPACES X .15 = 13 (ROUNDED DOWN FROM<br>13.2)                                                                               |                       |
|           | DISHWASHER                                     | KIG             | NATING                                                     |                                                                                                               |                                                                          |                             |                                                                                                                              | REQUIRED                      | <ul> <li>B. 13 X 4 = 52 STALLS</li> <li>TOTAL SHORT TERM STALLS: 24</li> </ul>                                                            | -                     |
|           | DRAWING                                        | S               |                                                            | PROJECT 1                                                                                                     | <b>FAM</b>                                                               |                             |                                                                                                                              | REGUILED                      | TOTAL LONG TERM STALLS: 28                                                                                                                | _                     |
|           |                                                | S<br>SA         | SOUTH<br>SUPPLY AIR                                        |                                                                                                               |                                                                          | 4                           |                                                                                                                              |                               | TOTAL BICYCLE STALLS STALLS: 52 (INCLUSIVE OF 32 + 6 = 38)                                                                                | 4                     |
|           | EXISTING                                       | SAF             | SELFADHERED FLASHING                                       | OWNER                                                                                                         |                                                                          |                             |                                                                                                                              |                               | LL REDUCTION (PER LAMC 12.21.A.4.P(3))                                                                                                    | -                     |
|           | EAST<br>EACH                                   | SAM             | SELFADHERED MEMBRANE                                       | AEG Desmond, LLC                                                                                              |                                                                          |                             |                                                                                                                              | REGULATIONS                   | 1. 15% REDUCTION IN AUTOMOBILE PARKING STALLS                                                                                             | -                     |
|           | EXPANSION JOINT                                | SAN             | SANITARY AIR<br>SOLID CORE                                 | 800 W. OLYMPIC BLVD - SU                                                                                      | JITE 305                                                                 |                             |                                                                                                                              |                               | • 88 PARKING SPACES X .85 = 75 (ROUNDED UP FROM 74.8)                                                                                     | _                     |
|           | ELEVATION<br>ELECTRICAL                        | SD              | STORM DRAIN / SOAP DISPENSER                               | LOS ANGELES, CA 90015<br>PHONE: 213.763.7700                                                                  |                                                                          |                             |                                                                                                                              | REQUIRED                      | TOTAL PARKING STALLS: 75                                                                                                                  |                       |
|           | ELEVATOR                                       | SF              | SQUARE FEET/FOOT<br>SIMILAR                                | EMAIL: GONG@AEGWO                                                                                             | RLDWIDE.COM                                                              |                             |                                                                                                                              |                               |                                                                                                                                           |                       |
|           | EQUAL                                          | SIM             | SPECIFICATION                                              | CONTACT: GENE ONG                                                                                             |                                                                          |                             |                                                                                                                              |                               | KING (PER CBC 2019 11B-208.2)                                                                                                             |                       |
|           | EQUIPMENT<br>EXTERIOR                          | SQ              | SQUARE                                                     | LAND-USE CONSULTANT                                                                                           |                                                                          |                             |                                                                                                                              | REQUIRED                      | 3 (1 VAN)                                                                                                                                 | -                     |
|           |                                                | STD             | STANDARD<br>STEEL                                          | ARMBRUSTER GOLD                                                                                               | SMITH & DELVAC                                                           |                             |                                                                                                                              |                               | E PARKING (PER LAMC 99.04.106.4.3.1 AND 99.04.106.4.4)                                                                                    | -                     |
|           |                                                | STOR            | STORAGE                                                    | 12100 WILSHIRE BLVD, #16                                                                                      |                                                                          |                             |                                                                                                                              | REQUIRED                      | • 23 OF 75 PARKING SPACES ARE TO BE EV CHARGING SPACES                                                                                    | ;                     |
|           | FIRE ALARM<br>FLOOR DRAIN                      | STRUCT          | T STRUCTURAL                                               | LOS ANGELES, CA 90025<br>PHONE: 310.209.8800                                                                  |                                                                          |                             |                                                                                                                              | PARKING : TOTALS              | 3 EV CHARGING STATIONS ARE REQUIRED                                                                                                       | -                     |
|           | FIRE DEPARTMENT CONNECTION                     | Т               |                                                            | EMAIL: DAVID@AGD-LAI<br>CONTACT: DAVID GOLDBEF                                                                |                                                                          |                             |                                                                                                                              | C : COMPACT                   |                                                                                                                                           | 1                     |
|           | FIRE EXTINGUISHER<br>FIRE EXTINGUISHER CABINET | T&G             | TONGUE AND GROOVE                                          |                                                                                                               |                                                                          |                             |                                                                                                                              | S : STANDARD                  |                                                                                                                                           |                       |
|           |                                                | T<br>TC         | TREAD / THERMOSTAT<br>TOP OF CURB                          | ARCHITECT                                                                                                     |                                                                          |                             |                                                                                                                              | ST : STACKER                  | TYPE     QUANTITY       PARKING - LEVEL 2                                                                                                 |                       |
|           | FURNITURE, FINISHES                            | TEMP            | TEMPERATURE                                                | KAP STUDIOS                                                                                                   |                                                                          |                             |                                                                                                                              | EV : ELECTRIC                 | C 2<br>EV 5                                                                                                                               |                       |
|           | FACE OF<br>FIRE PROTECTION                     | THK             |                                                            | 5150 WILSHIRE BLVD, SUI                                                                                       | TE 404                                                                   |                             |                                                                                                                              | VEHICLE                       | S 8                                                                                                                                       | N/ m                  |
|           | FEET                                           | TOS             | TOP OF (SEE OTHER WORD)<br>TOP OF SLAB, TOP OF STRUCT      | LOS ANGELES, CA 90036<br>PHONE: 412.818.6780                                                                  |                                                                          |                             |                                                                                                                              | AS : ACCESSIBLE -<br>STANDARD | ST 31<br>PARKING - LEVEL 1                                                                                                                | $\times$              |
|           | FIRE RETARDANT TREATED                         | TP              | TOP OF PAVEMENT                                            | EMAIL: CHRISDRISCOLL<br>CONTACT: CHRIS DRISCOL                                                                | .@KAPSTUDIOS.COM<br>I                                                    |                             |                                                                                                                              | AV: ACCESSIBLE -              | AS 1<br>AV 1                                                                                                                              |                       |
|           |                                                | TV<br>TW        | TELEVISION<br>TOP OF WALL                                  |                                                                                                               | _                                                                        |                             |                                                                                                                              | VAN                           | C 3                                                                                                                                       | 1/14                  |
|           | GAUGE / GAGE                                   | TYP             | TYPICAL                                                    | CEQA CONSULTANT                                                                                               |                                                                          |                             |                                                                                                                              |                               | EV 18<br>S 2                                                                                                                              |                       |
|           | GALVANIZED<br>GENERAL CONTRACT(OR)             |                 |                                                            | CAJA ENVIRONMENT                                                                                              | AL ENGINEERS                                                             |                             |                                                                                                                              |                               | LEVEL_1                                                                                                                                   |                       |
|           | GLASS                                          | <b>U</b><br>UON | UNLESS OTHERWISE NOTED                                     | 15350 SHERMAN WAY, #31                                                                                        |                                                                          |                             |                                                                                                                              |                               | AS         1           AV         1                                                                                                       |                       |
|           | GYPSUM WALLBOARD                               |                 |                                                            | VAN NUYS, CA 91406<br>PHONE: 310.469.6700                                                                     |                                                                          |                             |                                                                                                                              |                               | S 2<br>TOTAL: 75                                                                                                                          |                       |
|           |                                                | V               |                                                            | EMAIL: CHRIS@CEQA-N<br>CONTACT: CHRIS JOSEPH                                                                  | EPA.COM                                                                  |                             |                                                                                                                              |                               |                                                                                                                                           | JOR ST                |
|           | HOSE BIB                                       | VERT<br>VEST    | VERTICAL<br>VESTIBULE                                      |                                                                                                               |                                                                          |                             |                                                                                                                              |                               |                                                                                                                                           |                       |
|           | HOLLOW METAL                                   | VIF             | VERIFY IN FIELD                                            | TRAFFIC CONSULTANT                                                                                            |                                                                          |                             |                                                                                                                              |                               |                                                                                                                                           |                       |
|           | HOLDOPEN<br>HORIZONTAL                         | VR              | VAPOR RETARDER<br>VINYL TILE                               | THE MOBILITY GROU                                                                                             | P                                                                        |                             |                                                                                                                              |                               |                                                                                                                                           |                       |
|           |                                                |                 | VIIVIE   EE                                                | 18301 VON KARMAN<br>IRVINE, CA 92612                                                                          |                                                                          |                             |                                                                                                                              |                               |                                                                                                                                           |                       |
|           | HEATING, VENTILATION,                          | W               |                                                            | PHONE: 949.474.1591                                                                                           |                                                                          |                             |                                                                                                                              |                               |                                                                                                                                           | 0.0                   |
|           | HOT WATER                                      | W/              | WITH<br>WIDE, WIDTH/WEST                                   | EMAIL: MBATES@MOBIL<br>CONTACT: MICHAEL BATES                                                                 |                                                                          |                             |                                                                                                                              |                               |                                                                                                                                           | 125 AV                |
|           |                                                | WC              | WIDE, WIDTH/WEST<br>WATER CLOSET                           |                                                                                                               |                                                                          |                             |                                                                                                                              |                               |                                                                                                                                           | er /                  |
|           |                                                | WD              | WOOD                                                       | CONTRACTOR                                                                                                    |                                                                          |                             |                                                                                                                              |                               |                                                                                                                                           |                       |
|           | INFORMATION<br>INSULATION                      | W/O<br>WP       | WITHOUT<br>WATERPROOFING                                   | SHANGRI-LA CONSTI                                                                                             | RUCTION                                                                  |                             |                                                                                                                              |                               |                                                                                                                                           | $\wedge$              |
|           | INTERIOR                                       | WPT             | WORK POINT                                                 | 660 S FIGUEROA STREET,                                                                                        |                                                                          |                             |                                                                                                                              |                               |                                                                                                                                           | $\geq$                |
|           | INVERT                                         | WR              | WATER RESISTANT/REPELLANT                                  | LOS ANGELES, CA 90017<br>PHONE: 213.797.4255                                                                  |                                                                          |                             |                                                                                                                              |                               |                                                                                                                                           | $\sim$                |
|           |                                                | WRB<br>WS       | WEATHER RESISTANT BARRIER<br>WEATHERSTRIPPING              | EMAIL: AMEYERS@SHA<br>CONTACT: ANDY MEYERS                                                                    | NGRILA.US                                                                |                             |                                                                                                                              |                               |                                                                                                                                           |                       |
|           | LAVATORY                                       | WT              | WEIGHT                                                     | UUNTAUT: ANDT WETERS                                                                                          |                                                                          |                             |                                                                                                                              |                               |                                                                                                                                           |                       |
|           | POUND<br>LINEAR FOOT                           |                 |                                                            |                                                                                                               |                                                                          |                             |                                                                                                                              |                               |                                                                                                                                           |                       |
|           | LIGHT                                          |                 |                                                            |                                                                                                               |                                                                          |                             |                                                                                                                              |                               |                                                                                                                                           | 1099 S                |
|           |                                                |                 |                                                            |                                                                                                               |                                                                          |                             |                                                                                                                              |                               |                                                                                                                                           |                       |
|           |                                                |                 |                                                            | 1                                                                                                             |                                                                          | 1                           |                                                                                                                              | 1                             |                                                                                                                                           | LOS A                 |