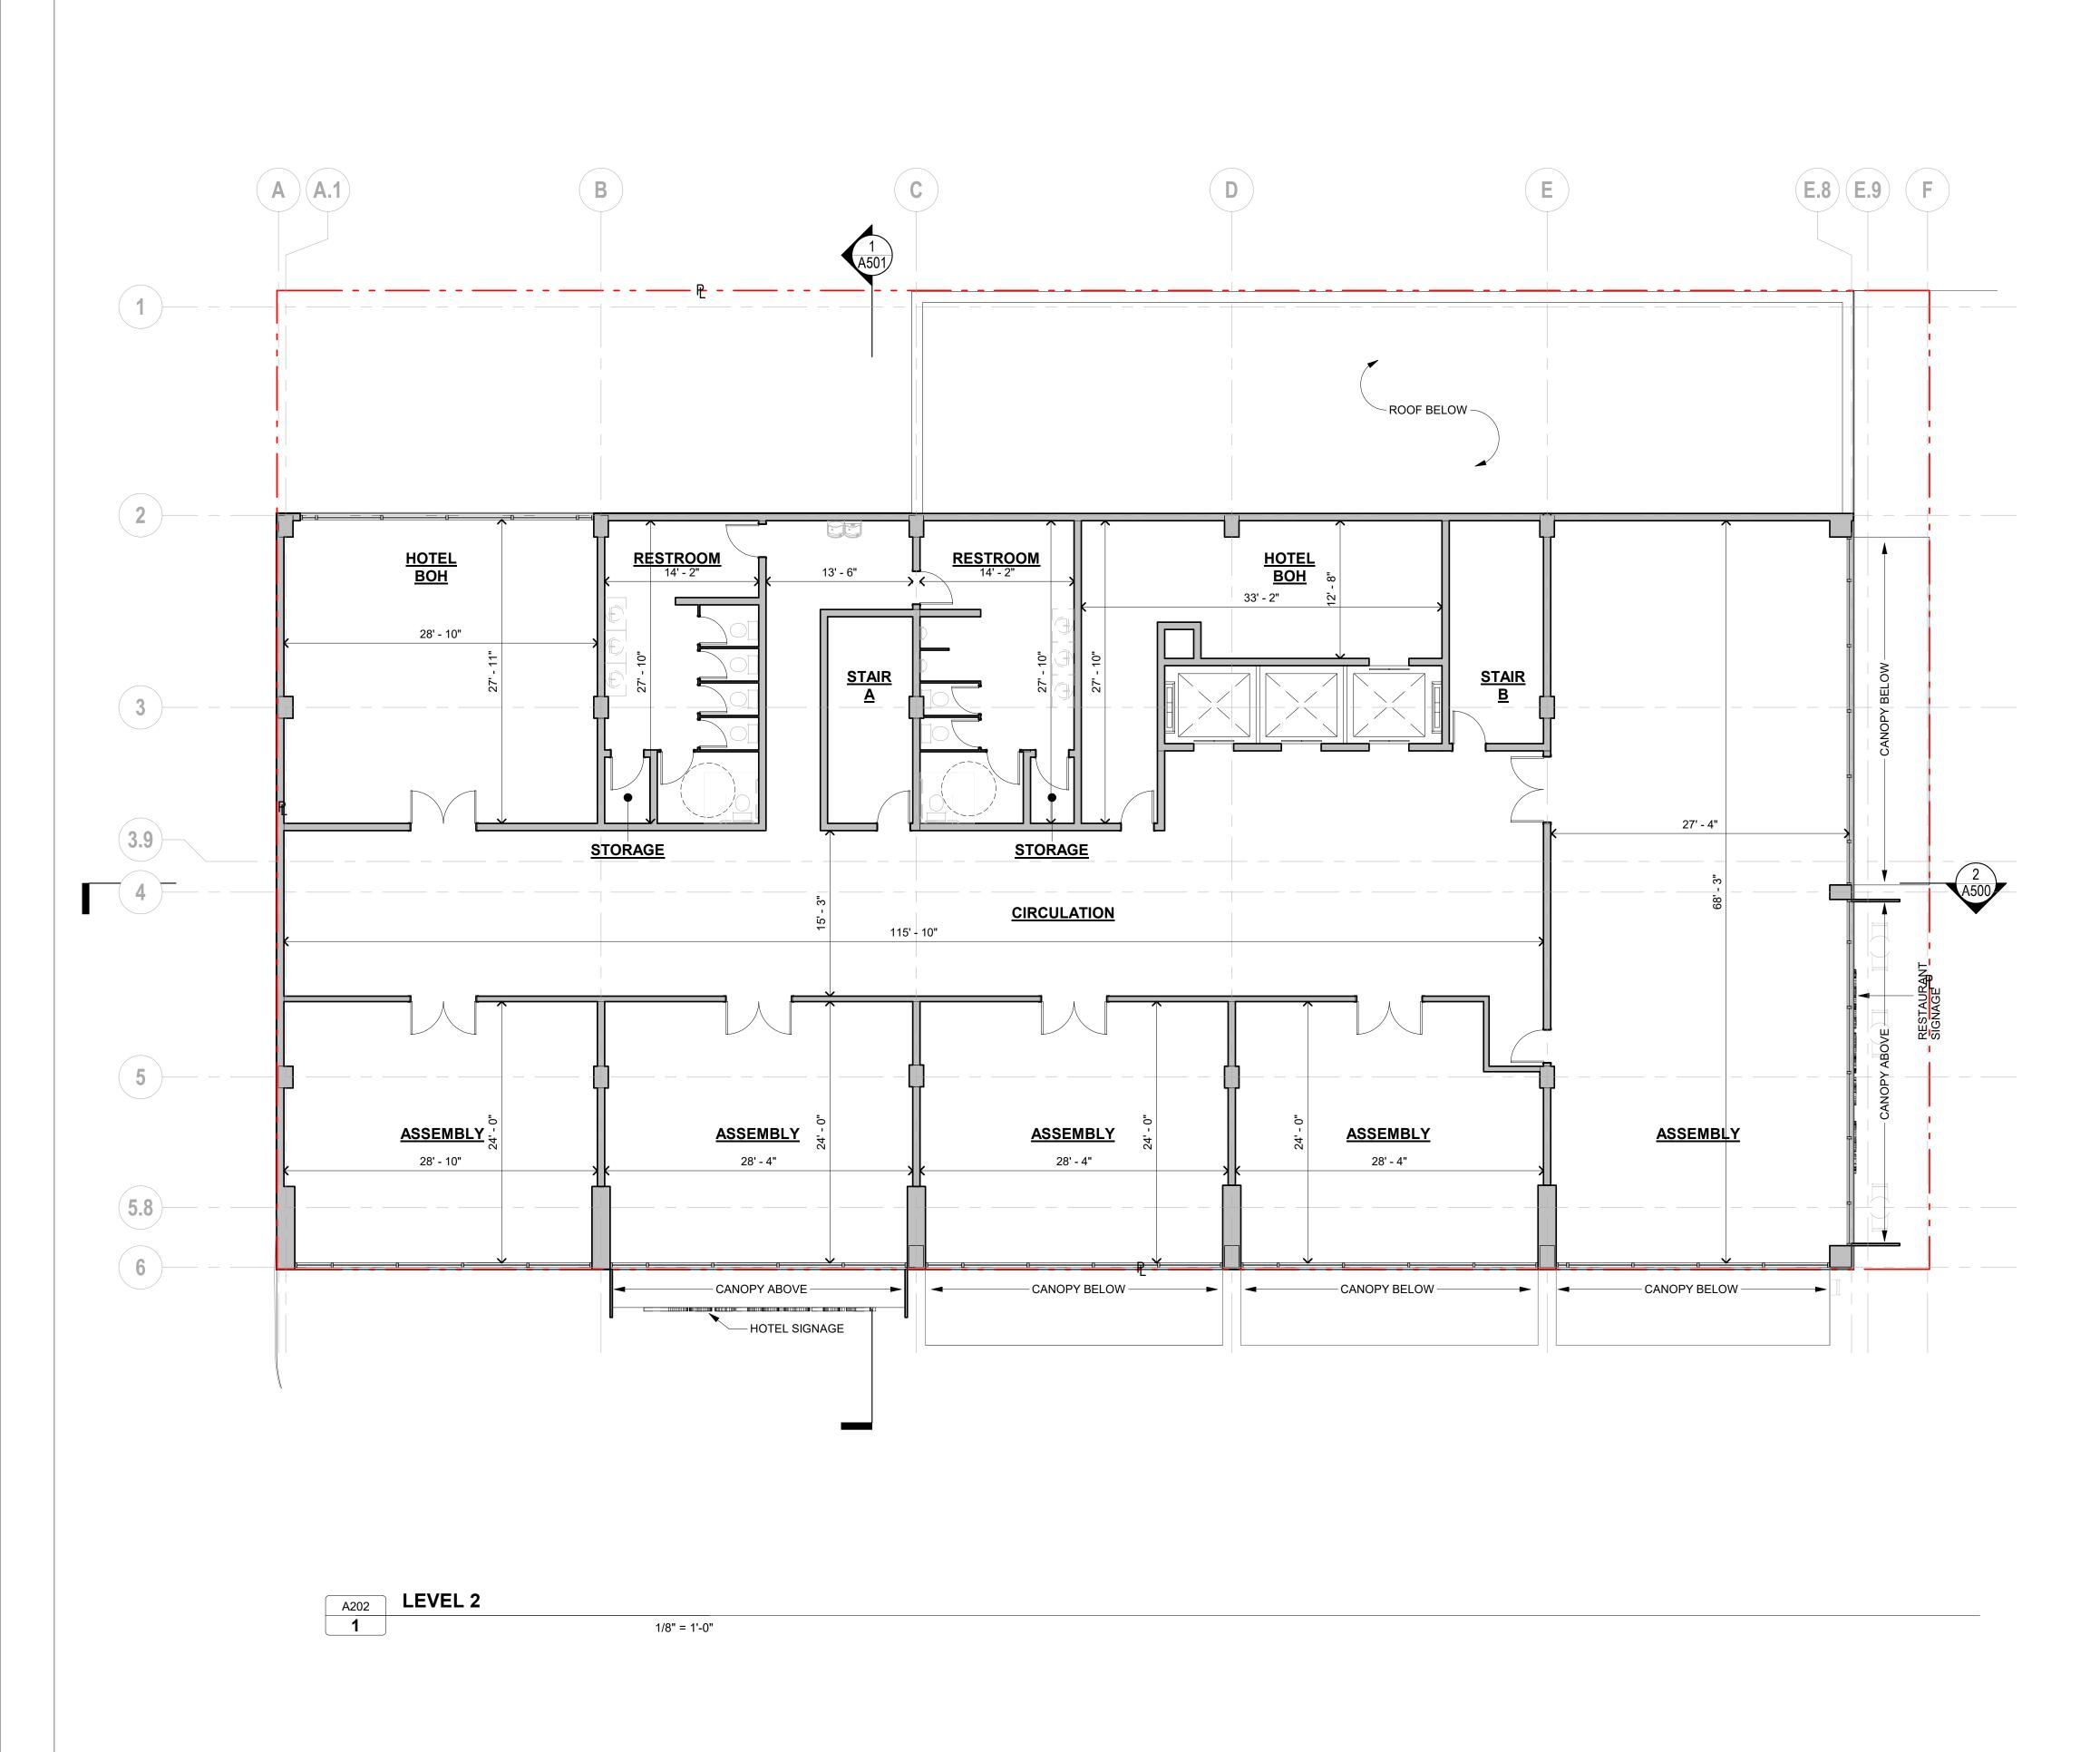

3/27/2020 11:05:47 AM

ENTITLEMENT SET MARCH 26TH, 2020

| <b>AB</b> | BREVIATIONS                                    |                 |                                                            | PROJECT II                                                                                                    | NFORMATION                                                               |                             | INFORMATION                                                                                                                  |                               | NG INFORMATION                                                                                                                            |                       |
|-----------|------------------------------------------------|-----------------|------------------------------------------------------------|---------------------------------------------------------------------------------------------------------------|--------------------------------------------------------------------------|-----------------------------|------------------------------------------------------------------------------------------------------------------------------|-------------------------------|-------------------------------------------------------------------------------------------------------------------------------------------|-----------------------|
|           |                                                | М               |                                                            | PROJECT ADDRESS                                                                                               | 1099 S GRAND AVENUE,                                                     | ZONING - SUMMARY            | -                                                                                                                            |                               | NG STALL REQUIREMENTS - PER LAMC 12.21.A.4                                                                                                | SHEET                 |
|           | ADJUSTABLE<br>ABOVE FINISH FLOOR               | MAX<br>MDF      | MAXIMUM<br>MEDIUM DENSITY FIBERBOARD                       |                                                                                                               | LOS ANGELES, CA 90015                                                    | ZONE                        | (Q)R5-4D-O                                                                                                                   |                               | NG OF STALLS SHALL BE PER ZONING CODE SECTION 12.21A5,                                                                                    | GENERAL               |
| Т         | ALTERNATE                                      |                 |                                                            | ASSESSOR'S PARCEL                                                                                             | COUNTY: LOS ANGELES COUNTY<br>5139008001                                 | LAND USE<br>ZONING OVERLAYS | <ul><li>HIGH DENSITY RESIDENTIAL</li><li>ZI-2374 LOS ANGELES STATE ENTERPRISE ZONE</li></ul>                                 | CHART NO. 5                   |                                                                                                                                           | G000 -<br>G001 -      |
|           | ALUMINUM<br>ANCHOR                             | MEP<br>MECH     | MECHANICAL, ELECTRICAL, PLUMBING<br>MECHANICAL             | NUMBERS (2 LOTS)                                                                                              |                                                                          |                             | <ul> <li>ZI-2450 DOWNTOWN STREETCAR</li> <li>ZI-2385 GREATER DOWNTOWN HOUSING INCENTIVE AREA</li> </ul>                      | REGULATIONS                   | 1. GUEST ROOMS (PER LAMC 12.21.A.4.P(2))                                                                                                  | G002 -<br>G301 -      |
| DD        | ANODIZED                                       | MANUF           | MANUFACTURER                                               | PARCEL AREA (2 LOTS)<br>PROJECT DESCRIPTION                                                                   | 13,766.8 SF (SOURCE: ZIMAS)<br>CONSTRUCTION OF A 13 STORY, 160           | -                           | <ul> <li>ZI-2452 TRANSIT PRIORITY AREA IN THE CITY OF LOS<br/>ANGELES - TIER 3</li> </ul>                                    |                               | <ul> <li>16 GUEST ROOMS/FLOOR &amp; 10 FLOORS = 160 GUEST ROOMS</li> <li>1 SPACE PER 2 ROOMS FOR FIRST 20 = 10 SPACES (20 / 2)</li> </ul> | ARCHITECTUR<br>A001 - |
|           | ACOUSTICAL CEILING PANEL<br>APPROVED           | MIN<br>MISC     | MINIMUM<br>MISCELLANEOUS                                   |                                                                                                               | ROOM HOTEL.<br>• FLOOR P1-P2 - TWO SUBTERRANEAN                          | GUIDELINES                  | CITYWIDE DESIGN GUIDELINES                                                                                                   |                               | (160 -20 = 140 REMAINING ROOMS)<br>• 1 SPACE PER 4 FOR NEXT 20 = 5 SPACES (20/4) (140-20 = 120                                            | A002                  |
| OX        | APPROXIMATE                                    | MTD             | MOUNTED                                                    |                                                                                                               | <ul><li>PARKING LEVELS</li><li>GROUND FLOOR – RESTAURANT, BAR,</li></ul> |                             | <ul> <li>DOWNTOWN STREET STANDARDS - LOS ANGELES</li> <li>DOWNTOWN DESIGN GUIDE - LOS ANGELES</li> </ul>                     |                               | REMAINING ROOMS)  • 1 SPACE PER 4 FOR NEXT 20 = 5 SPACES (20/4) (140-20 = 120                                                             | A003<br>A198 -        |
|           | ARCHITECTURAL<br>AUDIO VISUAL                  | MTL             | METAL                                                      |                                                                                                               | AND HOTEL LOBBY/RECEPTION <ul> <li>SECOND FLOOR - (5)</li> </ul>         |                             | <ul> <li>COMMUNITY REDEVELOPMENT AGENCY (CRA) - CITY CENTE<br/>REDEVELOPMENT PROJECT &amp; CENTRAL CITY COMMUNITY</li> </ul> | R                             | REMAINING ROOMS)<br>• 1 SPACE PER 6 IN EXCESS OF 40 = 20 SPACES (120 / 6) (120 –                                                          | A199 -<br>A201 -      |
|           | AUDIO VISUAL                                   | N               |                                                            |                                                                                                               | MEETING/ASSEMBLY ROOMS<br>• FLOORS 3-12 - HOTEL ROOMS                    |                             | PLAN                                                                                                                         |                               | 120 = 0 REMAINING ROOMS)<br>TOTAL GUEST ROOM PARKING STALLS: 35                                                                           | A202 -                |
|           |                                                | N               | NORTH                                                      |                                                                                                               | <ul> <li>FLOOR 13 - GYM, POOL, BAR, MEETING<br/>ROOM</li> </ul>          |                             |                                                                                                                              | _                             | 2. ASSEMBLY SPACES (PER LAMC 12.21.A.4.I(1)) (NET AREA)                                                                                   | A203 -<br>A213 -      |
|           | BOARD<br>BUILDING                              | NA<br>NIC       | NOT APPLICABLE<br>NOT IN CONTRACT                          | LEGAL DESCRIPTION                                                                                             | LOTS BLOCK TRACT                                                         | ZONING - DETAIL             |                                                                                                                              | -                             | 1 SPACE PER 100 SF OF ASSEMBLY ROOM                                                                                                       | A214 -<br>A215        |
|           | BACK OF HOUSE                                  | NOM             | NOMINAL                                                    |                                                                                                               | FR1-FR2 NONE SUBDIVISION OF                                              | FLOOR AREA                  | ALLOWABLE                                                                                                                    |                               | LEVEL_2 LEVEL_13 TOTAL<br>4598 SF 722 SF 5320 SF                                                                                          | A216                  |
|           | BOTTOM                                         | NTS             | NOT TO SCALE                                               |                                                                                                               | BLOCK 71 ORD'S<br>SURVEY                                                 |                             | <ul> <li>FAR: 6:1 (PER CENTRAL CITY COMMUNITY PLAN)</li> <li>LOT SIZE: 13,766.8 SF (PER ZIMAS)</li> </ul>                    |                               | TOTAL ASSEMBLY PARKING STALLS: 53                                                                                                         | A217<br>A400 -        |
|           | BASEMENT                                       | ο               |                                                            | MAP REFERENCE NUMBER<br>FOR TRACT RECORDATION                                                                 | M R 10-27                                                                |                             | <ul> <li>SETBACKS (PER ZI-2385)</li> <li>1. FRONT (GRAND): 0'</li> </ul>                                                     |                               | 3. RESTAURANT (PER LAMC 12.21.A.4.I (3)) (GROSS AREA)                                                                                     | A401 -<br>A402 -      |
|           |                                                | OC              | ON CENTER                                                  | PARCEL IDENTIFICATION<br>NO. (2 LOTS)                                                                         | 127-5A207 (271, 265)                                                     | 1                           | 2. SIDE 1 (11TH): 0'<br>3. SIDE 2: 0'                                                                                        |                               | <ul> <li>RESTAURANT/BAR/KITCHEN FOH + BOH : 5,197 SF</li> <li>5.197 SF &lt; 7.500 SF</li> </ul>                                           | A403 -                |
|           | CABINET<br>CORNER GUARD                        | OH<br>OPH       | OVER HEAD<br>OPPOSITE HAND                                 |                                                                                                               |                                                                          | -                           | <ul> <li>4. REAR (ALLEY): 0'</li> <li>• BUILDABLE AREA (NO SETBACKS PER ZI-2385): 13,766.8 SF</li> </ul>                     |                               | TOTAL PARKING STALLS: 0                                                                                                                   | A404<br>A500 -        |
|           | CHILLER                                        | OPP             | OPPOSITE                                                   |                                                                                                               |                                                                          | 1                           |                                                                                                                              |                               | TOTAL COMMERCIAL PARKING STALLS: 0                                                                                                        | A501                  |
|           | CASTINPLACE                                    | OPPHD           |                                                            | BUILDING 8                                                                                                    | AJAFEIT                                                                  |                             | 82,600.8 SF<br>PROPOSED                                                                                                      | REQUIRED                      | 35 + 53 + 0 = <b>88</b>                                                                                                                   | -                     |
|           | CONTROL JOINT /                                | ORD             | OVERFLOW ROOF DRAIN                                        | <ul><li>BUILDING OCC. SUMMARY</li><li>ASSEMBLY GROUP A-2</li></ul>                                            | RESTAURANT, BAR, & KITCHEN                                               |                             | 109497 SF                                                                                                                    | COMPACT PARKIN                | IG (PER LAMC 12.21.A.5.C)                                                                                                                 | -                     |
|           | CENTER LINE                                    | Р               |                                                            | ASSEMBLY GROUP A-3     BUSINESS GROUP B                                                                       | MEETING ROOM, BANQUET HALL<br>ADMINISTRATION OFFICES                     | DENSITY                     | ALLOWABLE                                                                                                                    | REGULATIONS                   | IN EACH PARKING AREA OR GARAGE CONTAINING 10 OR MORE                                                                                      | 1                     |
|           | CEILING                                        | P               | PAINT                                                      | RESIDENTIAL GROUP R-2     STORAGE GROUP S-1                                                                   | HOTEL<br>FACILITY MAINTENANCE                                            |                             | UNLIMITED (PER ZI-2385)                                                                                                      |                               | PARKING STALLS FOR OTHER THAN DWELLING USES, NOT<br>MORE THAN 40 PERCENT OF THE REQUIRED STALLS MAY BE                                    |                       |
|           | CLEAR<br>CONCRETE                              |                 | PLATE<br>PANEL                                             | STORAGE GROUP S-1     STORAGE GROUP S-2                                                                       | FOOD PRODUCT, PARKING<br>GARAGE, LAUNDRY                                 |                             | PROPOSED                                                                                                                     | _                             | DESIGNED AS COMPACT STALLS TO ACCOMMODATE COMPACT<br>CARS.                                                                                |                       |
|           | CONTINUOUS                                     | POL             | PANEL<br>POLISHED                                          | TYPE OF CONSTRUCTION &                                                                                        | TYPE I-A                                                                 |                             | 160 GUEST ROOMS                                                                                                              | ALLOWABLE                     | 88 x 0.4 = 35 COMPACT STALLS (MAXIMUM)                                                                                                    | 1                     |
|           | COORDINATE<br>CORRIDOR                         | PSF             | POUNDS PER SQUARE FOOT<br>POINT / PRESSURETREATED          | ALLOWABLE AREAS / HEIGHT                                                                                      | S                                                                        | HEIGHT/STORIES              | ALLOWABLE<br>UNLIMITED                                                                                                       |                               | ·                                                                                                                                         |                       |
|           | CERAMIC TILE                                   |                 | POINT / PRESSURETREATED<br>PAPER TOWEL DISPENSER / PAINTED |                                                                                                               | UNLIMITED HEIGHT<br>UNLIMITED STORIES                                    |                             | PROPOSED                                                                                                                     |                               | 6 (PER LAMC 12.21.A.4)                                                                                                                    | 4                     |
|           | COLD WATER (PIPING)                            | R               |                                                            | FIRE PROTECTION                                                                                               | UNLIMITED AREA SPRINKLERED PER NFPA 13                                   | -                           | 178' HEIGHT ABOVE GRADE / 13 STORIES                                                                                         | REGULATIONS                   | 1. 160 GUEST ROOMS / 10 = 16 BICYCLE PARKING SPACES                                                                                       | _                     |
|           |                                                | RA              | RETURN AIR                                                 | FIRE PROTECTION                                                                                               | SPRINKLERED PER NFPA 15                                                  | -                           |                                                                                                                              |                               | <ul> <li>TOTAL SHORT TERM STALLS: 16</li> <li>TOTAL LONG TERM STALLS: 16</li> </ul>                                                       |                       |
|           | DEGREE                                         | RCP<br>RD       | REFLECTED CEILING PLAN<br>ROOF DRAIN                       | APPLICABLE CODES                                                                                              |                                                                          | 1                           |                                                                                                                              |                               | TOTAL GUEST ROOM STALLS: 32                                                                                                               | _                     |
|           | DEMOLITION                                     | REF             | REFERENCE                                                  | <ul> <li>LOS ANGELES MUNICAL C</li> <li>2019 CALIFORNIA BUILDING</li> </ul>                                   |                                                                          | 1                           |                                                                                                                              |                               | <ol> <li>RESTAURANT/BAR/KITCHEN FOH + BOH : 5,197 SF</li> <li>A. 5,197 SF / 2,000 = 3 STALLS</li> </ol>                                   |                       |
|           | DEPARTMENT<br>DIAMETER                         | REQ             | REQUIRE / REQUIRED                                         | <ul> <li>2019 CALIFORNIA BOILDING</li> <li>2019 CALIFORNIA FIRE CO</li> <li>2019 CALIFORNIA MECHAN</li> </ul> | DE*                                                                      |                             |                                                                                                                              |                               | <ul> <li>TOTAL SHORT TERM STALLS: 3</li> <li>TOTAL LONG TERM STALLS: 3</li> </ul>                                                         |                       |
|           | DIFFUSER                                       | REV<br>RM       | REVISION / REVISED<br>ROOM                                 | 2019 CALIFORNIA PLUMBIN                                                                                       | NG CODE*                                                                 |                             |                                                                                                                              |                               | TOTAL RESTAURANT STALLS: 6                                                                                                                | _                     |
|           | DIMENSION<br>DOWN                              | RO              | ROUGH OPENING                                              | 2019 CALIFORNIA ELECTRI     2019 GREEN BUILDING STA                                                           |                                                                          |                             |                                                                                                                              |                               | 3. TOTAL BICYCLE STALLS (PER LAMC 12.21.A.P(3)                                                                                            | -                     |
|           | DOOR                                           | RTD<br>RTG      | RATED<br>RATING                                            | *WITH 2017 CITY OF LOS ANG                                                                                    | ELES BUILDING CODE AMENDMENTS                                            |                             |                                                                                                                              |                               | A. 88 PARKING SPACES X .15 = 13 (ROUNDED DOWN FROM<br>13.2)                                                                               |                       |
|           | DISHWASHER                                     | KIG             | NATING                                                     |                                                                                                               |                                                                          |                             |                                                                                                                              | REQUIRED                      | <ul> <li>B. 13 X 4 = 52 STALLS</li> <li>TOTAL SHORT TERM STALLS: 24</li> </ul>                                                            | -                     |
|           | DRAWING                                        | S               |                                                            | PROJECT 1                                                                                                     | <b>FAM</b>                                                               |                             |                                                                                                                              | REGUILED                      | TOTAL LONG TERM STALLS: 28                                                                                                                | _                     |
|           |                                                | S<br>SA         | SOUTH<br>SUPPLY AIR                                        |                                                                                                               |                                                                          | 4                           |                                                                                                                              |                               | TOTAL BICYCLE STALLS STALLS: 52 (INCLUSIVE OF 32 + 6 = 38)                                                                                | 4                     |
|           | EXISTING                                       | SAF             | SELFADHERED FLASHING                                       | OWNER                                                                                                         |                                                                          |                             |                                                                                                                              |                               | LL REDUCTION (PER LAMC 12.21.A.4.P(3))                                                                                                    | -                     |
|           | EAST<br>EACH                                   | SAM             | SELFADHERED MEMBRANE                                       | AEG Desmond, LLC                                                                                              |                                                                          |                             |                                                                                                                              | REGULATIONS                   | 1. 15% REDUCTION IN AUTOMOBILE PARKING STALLS                                                                                             | -                     |
|           | EXPANSION JOINT                                | SAN             | SANITARY AIR<br>SOLID CORE                                 | 800 W. OLYMPIC BLVD - SU                                                                                      | JITE 305                                                                 |                             |                                                                                                                              |                               | • 88 PARKING SPACES X .85 = 75 (ROUNDED UP FROM 74.8)                                                                                     | _                     |
|           | ELEVATION<br>ELECTRICAL                        | SD              | STORM DRAIN / SOAP DISPENSER                               | LOS ANGELES, CA 90015<br>PHONE: 213.763.7700                                                                  |                                                                          |                             |                                                                                                                              | REQUIRED                      | TOTAL PARKING STALLS: 75                                                                                                                  |                       |
|           | ELEVATOR                                       | SF              | SQUARE FEET/FOOT<br>SIMILAR                                | EMAIL: GONG@AEGWO                                                                                             | RLDWIDE.COM                                                              |                             |                                                                                                                              |                               |                                                                                                                                           |                       |
|           | EQUAL                                          | SIM             | SPECIFICATION                                              | CONTACT: GENE ONG                                                                                             |                                                                          |                             |                                                                                                                              |                               | KING (PER CBC 2019 11B-208.2)                                                                                                             |                       |
|           | EQUIPMENT<br>EXTERIOR                          | SQ              | SQUARE                                                     | LAND-USE CONSULTANT                                                                                           |                                                                          |                             |                                                                                                                              | REQUIRED                      | 3 (1 VAN)                                                                                                                                 | -                     |
|           |                                                | STD             | STANDARD<br>STEEL                                          | ARMBRUSTER GOLD                                                                                               | SMITH & DELVAC                                                           |                             |                                                                                                                              |                               | E PARKING (PER LAMC 99.04.106.4.3.1 AND 99.04.106.4.4)                                                                                    | -                     |
|           |                                                | STOR            | STORAGE                                                    | 12100 WILSHIRE BLVD, #16                                                                                      |                                                                          |                             |                                                                                                                              | REQUIRED                      | • 23 OF 75 PARKING SPACES ARE TO BE EV CHARGING SPACES                                                                                    | ;                     |
|           | FIRE ALARM<br>FLOOR DRAIN                      | STRUCT          | T STRUCTURAL                                               | LOS ANGELES, CA 90025<br>PHONE: 310.209.8800                                                                  |                                                                          |                             |                                                                                                                              | PARKING : TOTALS              | 3 EV CHARGING STATIONS ARE REQUIRED                                                                                                       | -                     |
|           | FIRE DEPARTMENT CONNECTION                     | Т               |                                                            | EMAIL: DAVID@AGD-LAI<br>CONTACT: DAVID GOLDBEF                                                                |                                                                          |                             |                                                                                                                              | C : COMPACT                   |                                                                                                                                           | 1                     |
|           | FIRE EXTINGUISHER<br>FIRE EXTINGUISHER CABINET | T&G             | TONGUE AND GROOVE                                          |                                                                                                               |                                                                          |                             |                                                                                                                              | S : STANDARD                  |                                                                                                                                           |                       |
|           |                                                | T<br>TC         | TREAD / THERMOSTAT<br>TOP OF CURB                          | ARCHITECT                                                                                                     |                                                                          |                             |                                                                                                                              | ST : STACKER                  | TYPE     QUANTITY       PARKING - LEVEL 2                                                                                                 |                       |
|           | FURNITURE, FINISHES                            | TEMP            | TEMPERATURE                                                | KAP STUDIOS                                                                                                   |                                                                          |                             |                                                                                                                              | EV : ELECTRIC                 | C 2<br>EV 5                                                                                                                               |                       |
|           | FACE OF<br>FIRE PROTECTION                     | THK             |                                                            | 5150 WILSHIRE BLVD, SUI                                                                                       | TE 404                                                                   |                             |                                                                                                                              | VEHICLE                       | S 8                                                                                                                                       | N/ m                  |
|           | FEET                                           | TOS             | TOP OF (SEE OTHER WORD)<br>TOP OF SLAB, TOP OF STRUCT      | LOS ANGELES, CA 90036<br>PHONE: 412.818.6780                                                                  |                                                                          |                             |                                                                                                                              | AS : ACCESSIBLE -<br>STANDARD | ST 31<br>PARKING - LEVEL 1                                                                                                                | $\times$              |
|           | FIRE RETARDANT TREATED                         | TP              | TOP OF PAVEMENT                                            | EMAIL: CHRISDRISCOLL<br>CONTACT: CHRIS DRISCOL                                                                | .@KAPSTUDIOS.COM<br>I                                                    |                             |                                                                                                                              | AV: ACCESSIBLE -              | AS 1<br>AV 1                                                                                                                              |                       |
|           |                                                | TV<br>TW        | TELEVISION<br>TOP OF WALL                                  |                                                                                                               | _                                                                        |                             |                                                                                                                              | VAN                           | C 3                                                                                                                                       | 1/14                  |
|           | GAUGE / GAGE                                   | TYP             | TYPICAL                                                    | CEQA CONSULTANT                                                                                               |                                                                          |                             |                                                                                                                              |                               | EV 18<br>S 2                                                                                                                              |                       |
|           | GALVANIZED<br>GENERAL CONTRACT(OR)             |                 |                                                            | CAJA ENVIRONMENT                                                                                              | AL ENGINEERS                                                             |                             |                                                                                                                              |                               | LEVEL_1                                                                                                                                   |                       |
|           | GLASS                                          | <b>U</b><br>UON | UNLESS OTHERWISE NOTED                                     | 15350 SHERMAN WAY, #31                                                                                        |                                                                          |                             |                                                                                                                              |                               | AS         1           AV         1                                                                                                       |                       |
|           | GYPSUM WALLBOARD                               |                 |                                                            | VAN NUYS, CA 91406<br>PHONE: 310.469.6700                                                                     |                                                                          |                             |                                                                                                                              |                               | S 2<br>TOTAL: 75                                                                                                                          |                       |
|           |                                                | V               |                                                            | EMAIL: CHRIS@CEQA-N<br>CONTACT: CHRIS JOSEPH                                                                  | EPA.COM                                                                  |                             |                                                                                                                              |                               |                                                                                                                                           | JOR ST                |
|           | HOSE BIB                                       | VERT<br>VEST    | VERTICAL<br>VESTIBULE                                      |                                                                                                               |                                                                          |                             |                                                                                                                              |                               |                                                                                                                                           |                       |
|           | HOLLOW METAL                                   | VIF             | VERIFY IN FIELD                                            | TRAFFIC CONSULTANT                                                                                            |                                                                          |                             |                                                                                                                              |                               |                                                                                                                                           |                       |
|           | HOLDOPEN<br>HORIZONTAL                         | VR              | VAPOR RETARDER<br>VINYL TILE                               | THE MOBILITY GROU                                                                                             | P                                                                        |                             |                                                                                                                              |                               |                                                                                                                                           |                       |
|           |                                                |                 | VIIVIE   EE                                                | 18301 VON KARMAN<br>IRVINE, CA 92612                                                                          |                                                                          |                             |                                                                                                                              |                               |                                                                                                                                           |                       |
|           | HEATING, VENTILATION,                          | W               |                                                            | PHONE: 949.474.1591                                                                                           |                                                                          |                             |                                                                                                                              |                               |                                                                                                                                           | 0.0                   |
|           | HOT WATER                                      | W/              | WITH<br>WIDE, WIDTH/WEST                                   | EMAIL: MBATES@MOBIL<br>CONTACT: MICHAEL BATES                                                                 |                                                                          |                             |                                                                                                                              |                               |                                                                                                                                           | 125 AV                |
|           |                                                | WC              | WIDE, WIDTH/WEST<br>WATER CLOSET                           |                                                                                                               |                                                                          |                             |                                                                                                                              |                               |                                                                                                                                           | er /                  |
|           |                                                | WD              | WOOD                                                       | CONTRACTOR                                                                                                    |                                                                          |                             |                                                                                                                              |                               |                                                                                                                                           |                       |
|           | INFORMATION<br>INSULATION                      | W/O<br>WP       | WITHOUT<br>WATERPROOFING                                   | SHANGRI-LA CONSTI                                                                                             | RUCTION                                                                  |                             |                                                                                                                              |                               |                                                                                                                                           | $\wedge$              |
|           | INTERIOR                                       | WPT             | WORK POINT                                                 | 660 S FIGUEROA STREET,                                                                                        |                                                                          |                             |                                                                                                                              |                               |                                                                                                                                           | $\geq$                |
|           | INVERT                                         | WR              | WATER RESISTANT/REPELLANT                                  | LOS ANGELES, CA 90017<br>PHONE: 213.797.4255                                                                  |                                                                          |                             |                                                                                                                              |                               |                                                                                                                                           | $\sim$                |
|           |                                                | WRB<br>WS       | WEATHER RESISTANT BARRIER<br>WEATHERSTRIPPING              | EMAIL: AMEYERS@SHA<br>CONTACT: ANDY MEYERS                                                                    | NGRILA.US                                                                |                             |                                                                                                                              |                               |                                                                                                                                           |                       |
|           | LAVATORY                                       | WT              | WEIGHT                                                     | UUNTAUT: ANDT WETERS                                                                                          |                                                                          |                             |                                                                                                                              |                               |                                                                                                                                           |                       |
|           | POUND<br>LINEAR FOOT                           |                 |                                                            |                                                                                                               |                                                                          |                             |                                                                                                                              |                               |                                                                                                                                           |                       |
|           | LIGHT                                          |                 |                                                            |                                                                                                               |                                                                          |                             |                                                                                                                              |                               |                                                                                                                                           | 1099 S                |
|           |                                                |                 |                                                            |                                                                                                               |                                                                          |                             |                                                                                                                              |                               |                                                                                                                                           |                       |
|           |                                                |                 |                                                            | 1                                                                                                             |                                                                          | 1                           |                                                                                                                              | 1                             |                                                                                                                                           | LOS A                 |