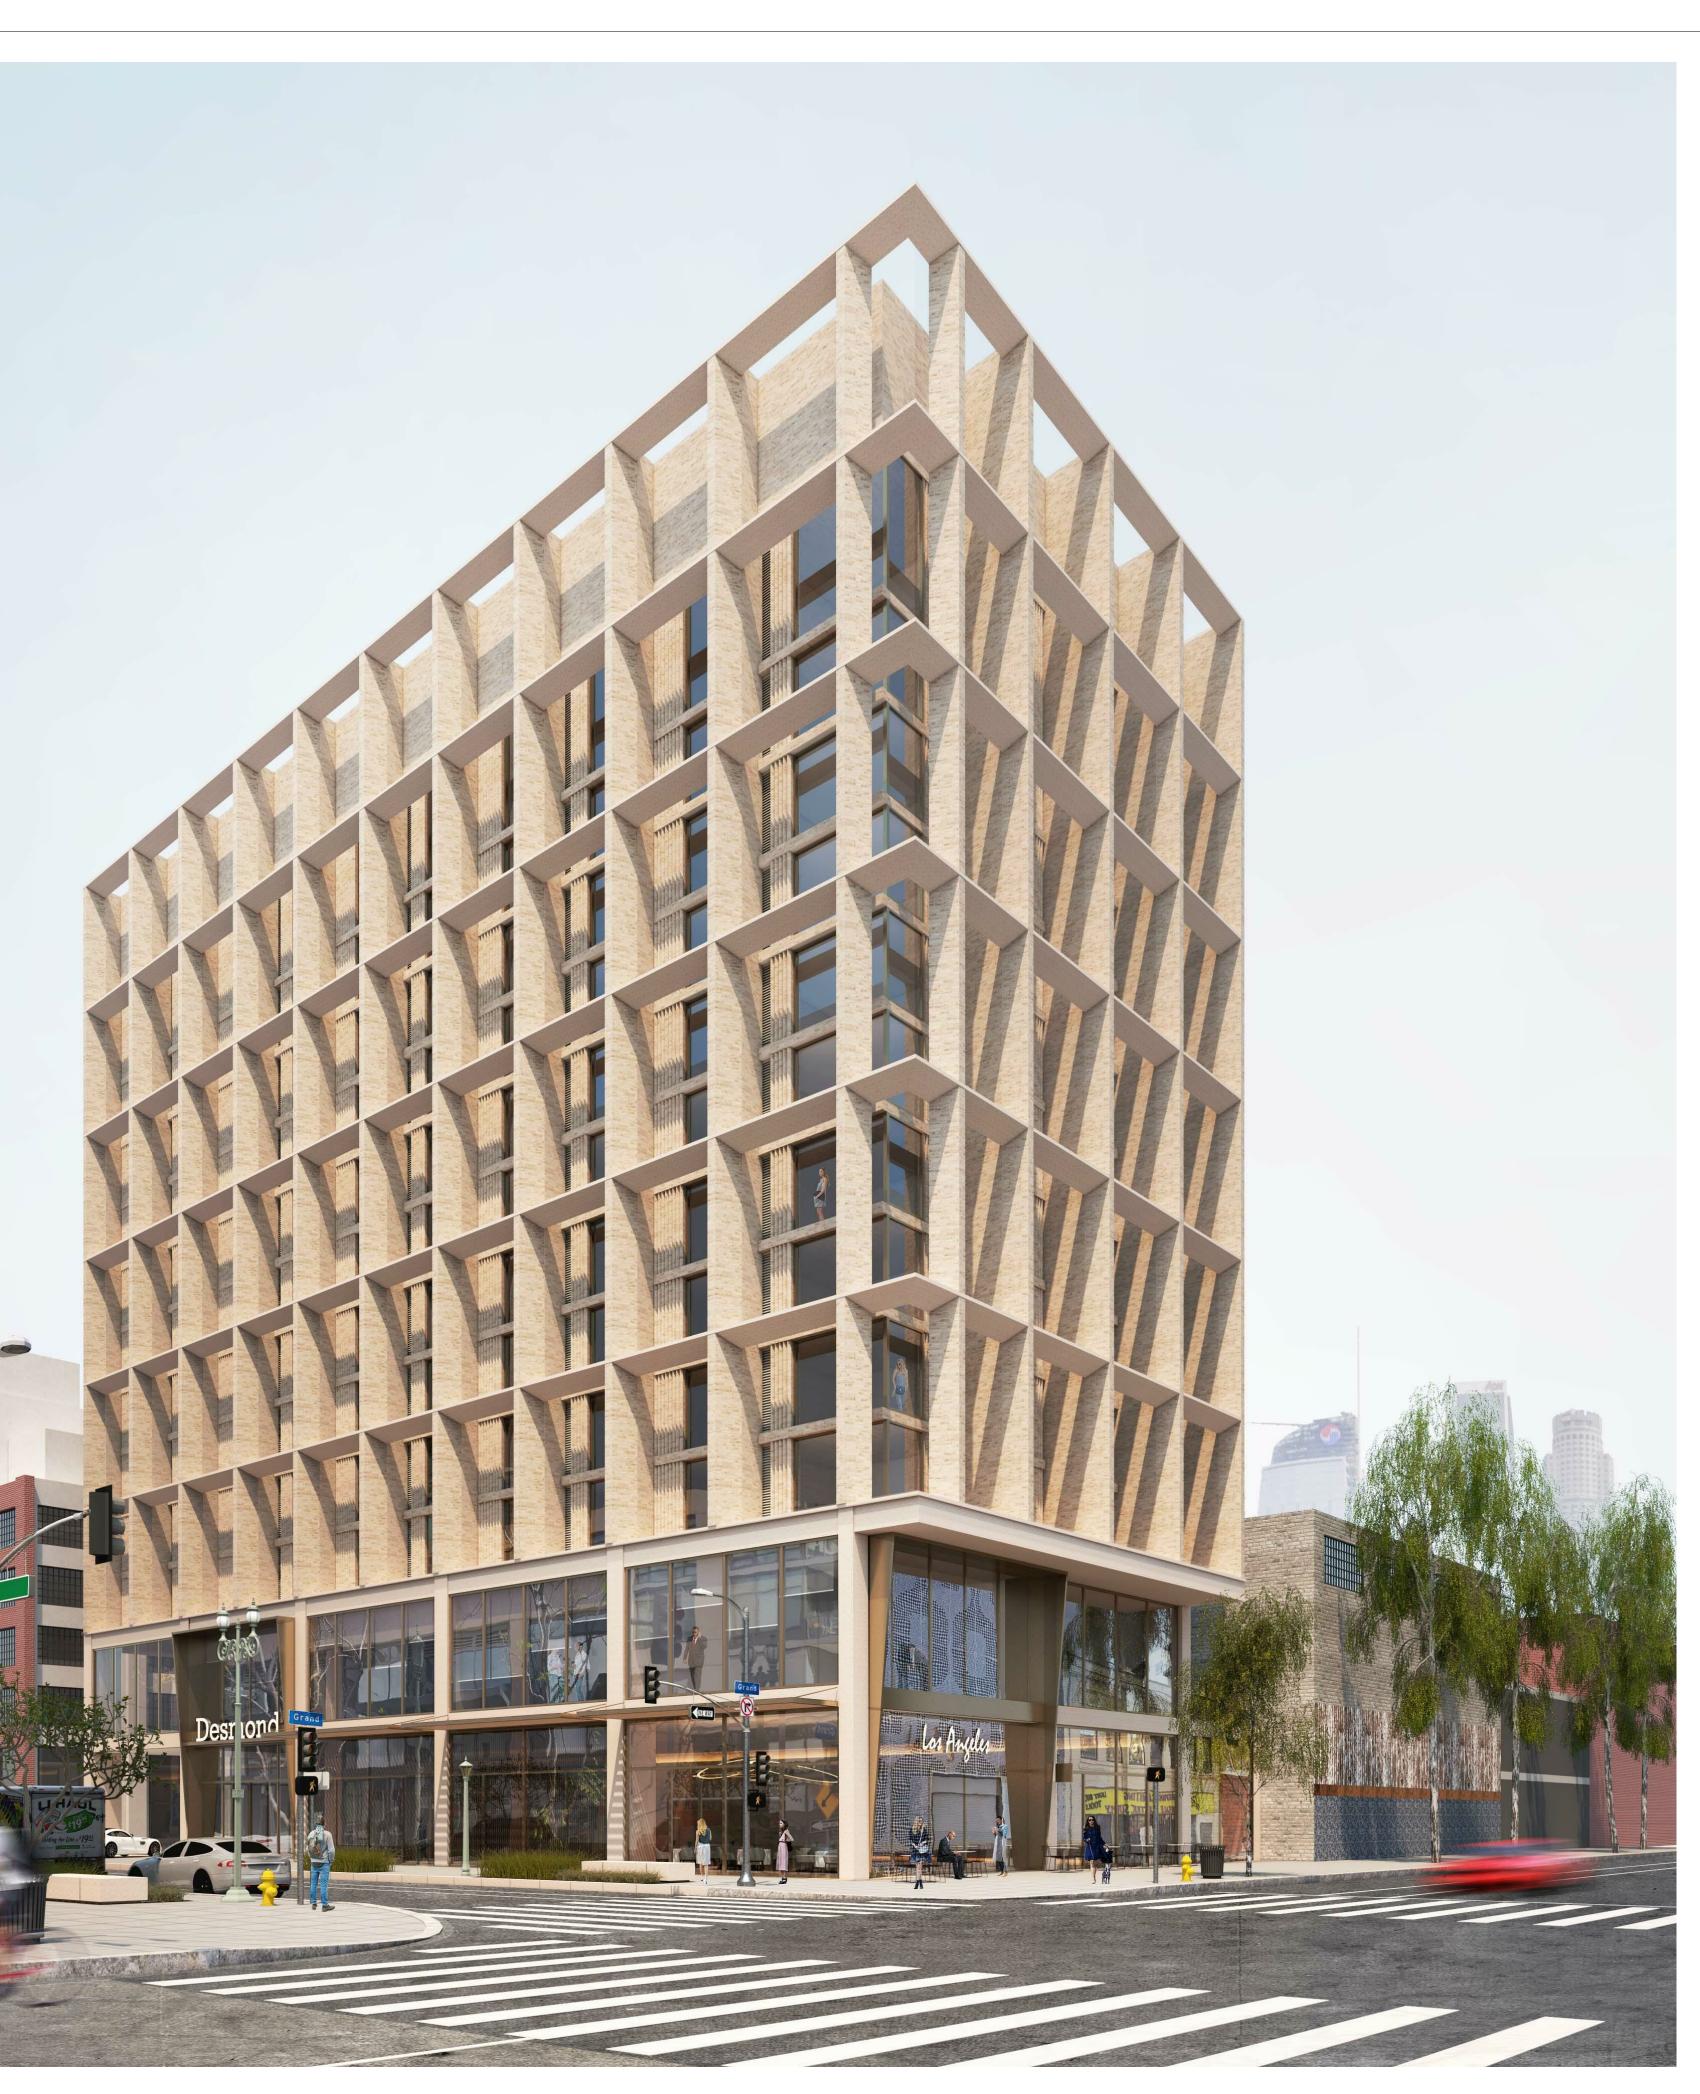

3/27/2020 11:05:47 AM

ENTITLEMENT SET MARCH 26TH, 2020

| <b>AB</b> | BREVIATIONS                                    |                 |                                                            | PROJECT II                                                                                                    | NFORMATION                                                               |                             | INFORMATION                                                                                                                  |                               | NG INFORMATION                                                                                                                            |                       |
|-----------|------------------------------------------------|-----------------|------------------------------------------------------------|---------------------------------------------------------------------------------------------------------------|--------------------------------------------------------------------------|-----------------------------|------------------------------------------------------------------------------------------------------------------------------|-------------------------------|-------------------------------------------------------------------------------------------------------------------------------------------|-----------------------|
|           |                                                | М               |                                                            | PROJECT ADDRESS                                                                                               | 1099 S GRAND AVENUE,                                                     | ZONING - SUMMARY            | -                                                                                                                            |                               | NG STALL REQUIREMENTS - PER LAMC 12.21.A.4                                                                                                | SHEET                 |
|           | ADJUSTABLE<br>ABOVE FINISH FLOOR               | MAX<br>MDF      | MAXIMUM<br>MEDIUM DENSITY FIBERBOARD                       |                                                                                                               | LOS ANGELES, CA 90015                                                    | ZONE                        | (Q)R5-4D-O                                                                                                                   |                               | NG OF STALLS SHALL BE PER ZONING CODE SECTION 12.21A5,                                                                                    | GENERAL               |
| Т         | ALTERNATE                                      |                 |                                                            | ASSESSOR'S PARCEL                                                                                             | COUNTY: LOS ANGELES COUNTY<br>5139008001                                 | LAND USE<br>ZONING OVERLAYS | <ul><li>HIGH DENSITY RESIDENTIAL</li><li>ZI-2374 LOS ANGELES STATE ENTERPRISE ZONE</li></ul>                                 | CHART NO. 5                   |                                                                                                                                           | G000 -<br>G001 -      |
|           | ALUMINUM<br>ANCHOR                             | MEP<br>MECH     | MECHANICAL, ELECTRICAL, PLUMBING<br>MECHANICAL             | NUMBERS (2 LOTS)                                                                                              |                                                                          |                             | <ul> <li>ZI-2450 DOWNTOWN STREETCAR</li> <li>ZI-2385 GREATER DOWNTOWN HOUSING INCENTIVE AREA</li> </ul>                      | REGULATIONS                   | 1. GUEST ROOMS (PER LAMC 12.21.A.4.P(2))                                                                                                  | G002 -<br>G301 -      |
| DD        | ANODIZED                                       | MANUF           | MANUFACTURER                                               | PARCEL AREA (2 LOTS)<br>PROJECT DESCRIPTION                                                                   | 13,766.8 SF (SOURCE: ZIMAS)<br>CONSTRUCTION OF A 13 STORY, 160           | -                           | <ul> <li>ZI-2452 TRANSIT PRIORITY AREA IN THE CITY OF LOS<br/>ANGELES - TIER 3</li> </ul>                                    |                               | <ul> <li>16 GUEST ROOMS/FLOOR &amp; 10 FLOORS = 160 GUEST ROOMS</li> <li>1 SPACE PER 2 ROOMS FOR FIRST 20 = 10 SPACES (20 / 2)</li> </ul> | ARCHITECTUR<br>A001 - |
|           | ACOUSTICAL CEILING PANEL<br>APPROVED           | MIN<br>MISC     | MINIMUM<br>MISCELLANEOUS                                   |                                                                                                               | ROOM HOTEL.<br>• FLOOR P1-P2 - TWO SUBTERRANEAN                          | GUIDELINES                  | CITYWIDE DESIGN GUIDELINES                                                                                                   |                               | (160 -20 = 140 REMAINING ROOMS)<br>• 1 SPACE PER 4 FOR NEXT 20 = 5 SPACES (20/4) (140-20 = 120                                            | A002                  |
| OX        | APPROXIMATE                                    | MTD             | MOUNTED                                                    |                                                                                                               | <ul><li>PARKING LEVELS</li><li>GROUND FLOOR – RESTAURANT, BAR,</li></ul> |                             | <ul> <li>DOWNTOWN STREET STANDARDS - LOS ANGELES</li> <li>DOWNTOWN DESIGN GUIDE - LOS ANGELES</li> </ul>                     |                               | REMAINING ROOMS)  • 1 SPACE PER 4 FOR NEXT 20 = 5 SPACES (20/4) (140-20 = 120                                                             | A003<br>A198 -        |
|           | ARCHITECTURAL<br>AUDIO VISUAL                  | MTL             | METAL                                                      |                                                                                                               | AND HOTEL LOBBY/RECEPTION <ul> <li>SECOND FLOOR - (5)</li> </ul>         |                             | <ul> <li>COMMUNITY REDEVELOPMENT AGENCY (CRA) - CITY CENTE<br/>REDEVELOPMENT PROJECT &amp; CENTRAL CITY COMMUNITY</li> </ul> | R                             | REMAINING ROOMS)<br>• 1 SPACE PER 6 IN EXCESS OF 40 = 20 SPACES (120 / 6) (120 –                                                          | A199 -<br>A201 -      |
|           | AUDIO VISUAL                                   | N               |                                                            |                                                                                                               | MEETING/ASSEMBLY ROOMS<br>• FLOORS 3-12 - HOTEL ROOMS                    |                             | PLAN                                                                                                                         |                               | 120 = 0 REMAINING ROOMS)<br>TOTAL GUEST ROOM PARKING STALLS: 35                                                                           | A202 -                |
|           |                                                | N               | NORTH                                                      |                                                                                                               | <ul> <li>FLOOR 13 - GYM, POOL, BAR, MEETING<br/>ROOM</li> </ul>          |                             |                                                                                                                              | _                             | 2. ASSEMBLY SPACES (PER LAMC 12.21.A.4.I(1)) (NET AREA)                                                                                   | A203 -<br>A213 -      |
|           | BOARD<br>BUILDING                              | NA<br>NIC       | NOT APPLICABLE<br>NOT IN CONTRACT                          | LEGAL DESCRIPTION                                                                                             | LOTS BLOCK TRACT                                                         | ZONING - DETAIL             |                                                                                                                              | -                             | 1 SPACE PER 100 SF OF ASSEMBLY ROOM                                                                                                       | A214 -<br>A215        |
|           | BACK OF HOUSE                                  | NOM             | NOMINAL                                                    |                                                                                                               | FR1-FR2 NONE SUBDIVISION OF                                              | FLOOR AREA                  | ALLOWABLE                                                                                                                    |                               | LEVEL_2 LEVEL_13 TOTAL<br>4598 SF 722 SF 5320 SF                                                                                          | A216                  |
|           | BOTTOM                                         | NTS             | NOT TO SCALE                                               |                                                                                                               | BLOCK 71 ORD'S<br>SURVEY                                                 |                             | <ul> <li>FAR: 6:1 (PER CENTRAL CITY COMMUNITY PLAN)</li> <li>LOT SIZE: 13,766.8 SF (PER ZIMAS)</li> </ul>                    |                               | TOTAL ASSEMBLY PARKING STALLS: 53                                                                                                         | A217<br>A400 -        |
|           | BASEMENT                                       | ο               |                                                            | MAP REFERENCE NUMBER<br>FOR TRACT RECORDATION                                                                 | M R 10-27                                                                |                             | <ul> <li>SETBACKS (PER ZI-2385)</li> <li>1. FRONT (GRAND): 0'</li> </ul>                                                     |                               | 3. RESTAURANT (PER LAMC 12.21.A.4.I (3)) (GROSS AREA)                                                                                     | A401 -<br>A402 -      |
|           |                                                | OC              | ON CENTER                                                  | PARCEL IDENTIFICATION<br>NO. (2 LOTS)                                                                         | 127-5A207 (271, 265)                                                     | 1                           | 2. SIDE 1 (11TH): 0'<br>3. SIDE 2: 0'                                                                                        |                               | <ul> <li>RESTAURANT/BAR/KITCHEN FOH + BOH : 5,197 SF</li> <li>5.197 SF &lt; 7.500 SF</li> </ul>                                           | A403 -                |
|           | CABINET<br>CORNER GUARD                        | OH<br>OPH       | OVER HEAD<br>OPPOSITE HAND                                 |                                                                                                               |                                                                          | -                           | <ul> <li>4. REAR (ALLEY): 0'</li> <li>• BUILDABLE AREA (NO SETBACKS PER ZI-2385): 13,766.8 SF</li> </ul>                     |                               | TOTAL PARKING STALLS: 0                                                                                                                   | A404<br>A500 -        |
|           | CHILLER                                        | OPP             | OPPOSITE                                                   |                                                                                                               |                                                                          | 1                           |                                                                                                                              |                               | TOTAL COMMERCIAL PARKING STALLS: 0                                                                                                        | A501                  |
|           | CASTINPLACE                                    | OPPHD           |                                                            | BUILDING 8                                                                                                    | AJAFEIT                                                                  |                             | 82,600.8 SF<br>PROPOSED                                                                                                      | REQUIRED                      | 35 + 53 + 0 = <b>88</b>                                                                                                                   | -                     |
|           | CONTROL JOINT /                                | ORD             | OVERFLOW ROOF DRAIN                                        | <ul><li>BUILDING OCC. SUMMARY</li><li>ASSEMBLY GROUP A-2</li></ul>                                            | RESTAURANT, BAR, & KITCHEN                                               |                             | 109497 SF                                                                                                                    | COMPACT PARKIN                | IG (PER LAMC 12.21.A.5.C)                                                                                                                 | -                     |
|           | CENTER LINE                                    | Р               |                                                            | ASSEMBLY GROUP A-3     BUSINESS GROUP B                                                                       | MEETING ROOM, BANQUET HALL<br>ADMINISTRATION OFFICES                     | DENSITY                     | ALLOWABLE                                                                                                                    | REGULATIONS                   | IN EACH PARKING AREA OR GARAGE CONTAINING 10 OR MORE                                                                                      | 1                     |
|           | CEILING                                        | P               | PAINT                                                      | RESIDENTIAL GROUP R-2     STORAGE GROUP S-1                                                                   | HOTEL<br>FACILITY MAINTENANCE                                            |                             | UNLIMITED (PER ZI-2385)                                                                                                      |                               | PARKING STALLS FOR OTHER THAN DWELLING USES, NOT<br>MORE THAN 40 PERCENT OF THE REQUIRED STALLS MAY BE                                    |                       |
|           | CLEAR<br>CONCRETE                              |                 | PLATE<br>PANEL                                             | STORAGE GROUP S-1     STORAGE GROUP S-2                                                                       | FOOD PRODUCT, PARKING<br>GARAGE, LAUNDRY                                 |                             | PROPOSED                                                                                                                     | _                             | DESIGNED AS COMPACT STALLS TO ACCOMMODATE COMPACT<br>CARS.                                                                                |                       |
|           | CONTINUOUS                                     | POL             | PANEL<br>POLISHED                                          | TYPE OF CONSTRUCTION &                                                                                        | TYPE I-A                                                                 |                             | 160 GUEST ROOMS                                                                                                              | ALLOWABLE                     | 88 x 0.4 = 35 COMPACT STALLS (MAXIMUM)                                                                                                    | 1                     |
|           | COORDINATE<br>CORRIDOR                         | PSF             | POUNDS PER SQUARE FOOT<br>POINT / PRESSURETREATED          | ALLOWABLE AREAS / HEIGHT                                                                                      | S                                                                        | HEIGHT/STORIES              | ALLOWABLE<br>UNLIMITED                                                                                                       |                               | ·                                                                                                                                         |                       |
|           | CERAMIC TILE                                   |                 | POINT / PRESSURETREATED<br>PAPER TOWEL DISPENSER / PAINTED |                                                                                                               | UNLIMITED HEIGHT<br>UNLIMITED STORIES                                    |                             | PROPOSED                                                                                                                     |                               | 6 (PER LAMC 12.21.A.4)                                                                                                                    | 4                     |
|           | COLD WATER (PIPING)                            | R               |                                                            | FIRE PROTECTION                                                                                               | UNLIMITED AREA SPRINKLERED PER NFPA 13                                   | -                           | 178' HEIGHT ABOVE GRADE / 13 STORIES                                                                                         | REGULATIONS                   | 1. 160 GUEST ROOMS / 10 = 16 BICYCLE PARKING SPACES                                                                                       | _                     |
|           |                                                | RA              | RETURN AIR                                                 | FIRE PROTECTION                                                                                               | SPRINKLERED PER NFPA 15                                                  | -                           |                                                                                                                              |                               | <ul> <li>TOTAL SHORT TERM STALLS: 16</li> <li>TOTAL LONG TERM STALLS: 16</li> </ul>                                                       |                       |
|           | DEGREE                                         | RCP<br>RD       | REFLECTED CEILING PLAN<br>ROOF DRAIN                       | APPLICABLE CODES                                                                                              |                                                                          | 1                           |                                                                                                                              |                               | TOTAL GUEST ROOM STALLS: 32                                                                                                               | _                     |
|           | DEMOLITION                                     | REF             | REFERENCE                                                  | <ul> <li>LOS ANGELES MUNICAL C</li> <li>2019 CALIFORNIA BUILDING</li> </ul>                                   |                                                                          | 1                           |                                                                                                                              |                               | <ol> <li>RESTAURANT/BAR/KITCHEN FOH + BOH : 5,197 SF</li> <li>A. 5,197 SF / 2,000 = 3 STALLS</li> </ol>                                   |                       |
|           | DEPARTMENT<br>DIAMETER                         | REQ             | REQUIRE / REQUIRED                                         | <ul> <li>2019 CALIFORNIA BOILDING</li> <li>2019 CALIFORNIA FIRE CO</li> <li>2019 CALIFORNIA MECHAN</li> </ul> | DE*                                                                      |                             |                                                                                                                              |                               | <ul> <li>TOTAL SHORT TERM STALLS: 3</li> <li>TOTAL LONG TERM STALLS: 3</li> </ul>                                                         |                       |
|           | DIFFUSER                                       | REV<br>RM       | REVISION / REVISED<br>ROOM                                 | 2019 CALIFORNIA PLUMBIN                                                                                       | NG CODE*                                                                 |                             |                                                                                                                              |                               | TOTAL RESTAURANT STALLS: 6                                                                                                                | _                     |
|           | DIMENSION<br>DOWN                              | RO              | ROUGH OPENING                                              | 2019 CALIFORNIA ELECTRI     2019 GREEN BUILDING STA                                                           |                                                                          |                             |                                                                                                                              |                               | 3. TOTAL BICYCLE STALLS (PER LAMC 12.21.A.P(3)                                                                                            | -                     |
|           | DOOR                                           | RTD<br>RTG      | RATED<br>RATING                                            | *WITH 2017 CITY OF LOS ANG                                                                                    | ELES BUILDING CODE AMENDMENTS                                            |                             |                                                                                                                              |                               | A. 88 PARKING SPACES X .15 = 13 (ROUNDED DOWN FROM<br>13.2)                                                                               |                       |
|           | DISHWASHER                                     | KIG             | NATING                                                     |                                                                                                               |                                                                          |                             |                                                                                                                              | REQUIRED                      | <ul> <li>B. 13 X 4 = 52 STALLS</li> <li>TOTAL SHORT TERM STALLS: 24</li> </ul>                                                            | -                     |
|           | DRAWING                                        | S               |                                                            | PROJECT 1                                                                                                     | <b>FAM</b>                                                               |                             |                                                                                                                              | REGUILED                      | TOTAL LONG TERM STALLS: 28                                                                                                                | _                     |
|           |                                                | S<br>SA         | SOUTH<br>SUPPLY AIR                                        |                                                                                                               |                                                                          | 4                           |                                                                                                                              |                               | TOTAL BICYCLE STALLS STALLS: 52 (INCLUSIVE OF 32 + 6 = 38)                                                                                | 4                     |
|           | EXISTING                                       | SAF             | SELFADHERED FLASHING                                       | OWNER                                                                                                         |                                                                          |                             |                                                                                                                              |                               | LL REDUCTION (PER LAMC 12.21.A.4.P(3))                                                                                                    | -                     |
|           | EAST<br>EACH                                   | SAM             | SELFADHERED MEMBRANE                                       | AEG Desmond, LLC                                                                                              |                                                                          |                             |                                                                                                                              | REGULATIONS                   | 1. 15% REDUCTION IN AUTOMOBILE PARKING STALLS                                                                                             | -                     |
|           | EXPANSION JOINT                                | SAN             | SANITARY AIR<br>SOLID CORE                                 | 800 W. OLYMPIC BLVD - SU                                                                                      | JITE 305                                                                 |                             |                                                                                                                              |                               | • 88 PARKING SPACES X .85 = 75 (ROUNDED UP FROM 74.8)                                                                                     | _                     |
|           | ELEVATION<br>ELECTRICAL                        | SD              | STORM DRAIN / SOAP DISPENSER                               | LOS ANGELES, CA 90015<br>PHONE: 213.763.7700                                                                  |                                                                          |                             |                                                                                                                              | REQUIRED                      | TOTAL PARKING STALLS: 75                                                                                                                  |                       |
|           | ELEVATOR                                       | SF              | SQUARE FEET/FOOT<br>SIMILAR                                | EMAIL: GONG@AEGWO                                                                                             | RLDWIDE.COM                                                              |                             |                                                                                                                              |                               |                                                                                                                                           |                       |
|           | EQUAL                                          | SIM             | SPECIFICATION                                              | CONTACT: GENE ONG                                                                                             |                                                                          |                             |                                                                                                                              |                               | KING (PER CBC 2019 11B-208.2)                                                                                                             |                       |
|           | EQUIPMENT<br>EXTERIOR                          | SQ              | SQUARE                                                     | LAND-USE CONSULTANT                                                                                           |                                                                          |                             |                                                                                                                              | REQUIRED                      | 3 (1 VAN)                                                                                                                                 | -                     |
|           |                                                | STD             | STANDARD<br>STEEL                                          | ARMBRUSTER GOLD                                                                                               | SMITH & DELVAC                                                           |                             |                                                                                                                              |                               | E PARKING (PER LAMC 99.04.106.4.3.1 AND 99.04.106.4.4)                                                                                    | -                     |
|           |                                                | STOR            | STORAGE                                                    | 12100 WILSHIRE BLVD, #16                                                                                      |                                                                          |                             |                                                                                                                              | REQUIRED                      | • 23 OF 75 PARKING SPACES ARE TO BE EV CHARGING SPACES                                                                                    | ;                     |
|           | FIRE ALARM<br>FLOOR DRAIN                      | STRUCT          | T STRUCTURAL                                               | LOS ANGELES, CA 90025<br>PHONE: 310.209.8800                                                                  |                                                                          |                             |                                                                                                                              | PARKING : TOTALS              | 3 EV CHARGING STATIONS ARE REQUIRED                                                                                                       | -                     |
|           | FIRE DEPARTMENT CONNECTION                     | Т               |                                                            | EMAIL: DAVID@AGD-LAI<br>CONTACT: DAVID GOLDBEF                                                                |                                                                          |                             |                                                                                                                              | C : COMPACT                   |                                                                                                                                           | 1                     |
|           | FIRE EXTINGUISHER<br>FIRE EXTINGUISHER CABINET | T&G             | TONGUE AND GROOVE                                          |                                                                                                               |                                                                          |                             |                                                                                                                              | S : STANDARD                  |                                                                                                                                           |                       |
|           |                                                | T<br>TC         | TREAD / THERMOSTAT<br>TOP OF CURB                          | ARCHITECT                                                                                                     |                                                                          |                             |                                                                                                                              | ST : STACKER                  | TYPE     QUANTITY       PARKING - LEVEL 2                                                                                                 |                       |
|           | FURNITURE, FINISHES                            | TEMP            | TEMPERATURE                                                | KAP STUDIOS                                                                                                   |                                                                          |                             |                                                                                                                              | EV : ELECTRIC                 | C 2<br>EV 5                                                                                                                               |                       |
|           | FACE OF<br>FIRE PROTECTION                     | THK             |                                                            | 5150 WILSHIRE BLVD, SUI                                                                                       | TE 404                                                                   |                             |                                                                                                                              | VEHICLE                       | S 8                                                                                                                                       | N/ m                  |
|           | FEET                                           | TOS             | TOP OF (SEE OTHER WORD)<br>TOP OF SLAB, TOP OF STRUCT      | LOS ANGELES, CA 90036<br>PHONE: 412.818.6780                                                                  |                                                                          |                             |                                                                                                                              | AS : ACCESSIBLE -<br>STANDARD | ST 31<br>PARKING - LEVEL 1                                                                                                                | $\times$              |
|           | FIRE RETARDANT TREATED                         | TP              | TOP OF PAVEMENT                                            | EMAIL: CHRISDRISCOLL<br>CONTACT: CHRIS DRISCOL                                                                | .@KAPSTUDIOS.COM<br>I                                                    |                             |                                                                                                                              | AV: ACCESSIBLE -              | AS 1<br>AV 1                                                                                                                              |                       |
|           |                                                | TV<br>TW        | TELEVISION<br>TOP OF WALL                                  |                                                                                                               | _                                                                        |                             |                                                                                                                              | VAN                           | C 3                                                                                                                                       | 1/14                  |
|           | GAUGE / GAGE                                   | TYP             | TYPICAL                                                    | CEQA CONSULTANT                                                                                               |                                                                          |                             |                                                                                                                              |                               | EV 18<br>S 2                                                                                                                              |                       |
|           | GALVANIZED<br>GENERAL CONTRACT(OR)             |                 |                                                            | CAJA ENVIRONMENT                                                                                              | AL ENGINEERS                                                             |                             |                                                                                                                              |                               | LEVEL_1                                                                                                                                   |                       |
|           | GLASS                                          | <b>U</b><br>UON | UNLESS OTHERWISE NOTED                                     | 15350 SHERMAN WAY, #31                                                                                        |                                                                          |                             |                                                                                                                              |                               | AS         1           AV         1                                                                                                       |                       |
|           | GYPSUM WALLBOARD                               |                 |                                                            | VAN NUYS, CA 91406<br>PHONE: 310.469.6700                                                                     |                                                                          |                             |                                                                                                                              |                               | S 2<br>TOTAL: 75                                                                                                                          |                       |
|           |                                                | V               |                                                            | EMAIL: CHRIS@CEQA-N<br>CONTACT: CHRIS JOSEPH                                                                  | EPA.COM                                                                  |                             |                                                                                                                              |                               |                                                                                                                                           | JOR ST                |
|           | HOSE BIB                                       | VERT<br>VEST    | VERTICAL<br>VESTIBULE                                      |                                                                                                               |                                                                          |                             |                                                                                                                              |                               |                                                                                                                                           |                       |
|           | HOLLOW METAL                                   | VIF             | VERIFY IN FIELD                                            | TRAFFIC CONSULTANT                                                                                            |                                                                          |                             |                                                                                                                              |                               |                                                                                                                                           |                       |
|           | HOLDOPEN<br>HORIZONTAL                         | VR              | VAPOR RETARDER<br>VINYL TILE                               | THE MOBILITY GROU                                                                                             | P                                                                        |                             |                                                                                                                              |                               |                                                                                                                                           |                       |
|           |                                                |                 | VIIVIE   EE                                                | 18301 VON KARMAN<br>IRVINE, CA 92612                                                                          |                                                                          |                             |                                                                                                                              |                               |                                                                                                                                           |                       |
|           | HEATING, VENTILATION,                          | W               |                                                            | PHONE: 949.474.1591                                                                                           |                                                                          |                             |                                                                                                                              |                               |                                                                                                                                           | 0.0                   |
|           | HOT WATER                                      | W/              | WITH<br>WIDE, WIDTH/WEST                                   | EMAIL: MBATES@MOBIL<br>CONTACT: MICHAEL BATES                                                                 |                                                                          |                             |                                                                                                                              |                               |                                                                                                                                           | 125 AV                |
|           |                                                | WC              | WIDE, WIDTH/WEST<br>WATER CLOSET                           |                                                                                                               |                                                                          |                             |                                                                                                                              |                               |                                                                                                                                           | er /                  |
|           |                                                | WD              | WOOD                                                       | CONTRACTOR                                                                                                    |                                                                          |                             |                                                                                                                              |                               |                                                                                                                                           |                       |
|           | INFORMATION<br>INSULATION                      | W/O<br>WP       | WITHOUT<br>WATERPROOFING                                   | SHANGRI-LA CONSTI                                                                                             | RUCTION                                                                  |                             |                                                                                                                              |                               |                                                                                                                                           | $\wedge$              |
|           | INTERIOR                                       | WPT             | WORK POINT                                                 | 660 S FIGUEROA STREET,                                                                                        |                                                                          |                             |                                                                                                                              |                               |                                                                                                                                           | $\geq$                |
|           | INVERT                                         | WR              | WATER RESISTANT/REPELLANT                                  | LOS ANGELES, CA 90017<br>PHONE: 213.797.4255                                                                  |                                                                          |                             |                                                                                                                              |                               |                                                                                                                                           | $\sim$                |
|           |                                                | WRB<br>WS       | WEATHER RESISTANT BARRIER<br>WEATHERSTRIPPING              | EMAIL: AMEYERS@SHA<br>CONTACT: ANDY MEYERS                                                                    | NGRILA.US                                                                |                             |                                                                                                                              |                               |                                                                                                                                           |                       |
|           | LAVATORY                                       | WT              | WEIGHT                                                     | UUNTAUT: ANDT WETERS                                                                                          |                                                                          |                             |                                                                                                                              |                               |                                                                                                                                           |                       |
|           | POUND<br>LINEAR FOOT                           |                 |                                                            |                                                                                                               |                                                                          |                             |                                                                                                                              |                               |                                                                                                                                           |                       |
|           | LIGHT                                          |                 |                                                            |                                                                                                               |                                                                          |                             |                                                                                                                              |                               |                                                                                                                                           | 1099 S                |
|           |                                                |                 |                                                            |                                                                                                               |                                                                          |                             |                                                                                                                              |                               |                                                                                                                                           |                       |
|           |                                                |                 |                                                            | 1                                                                                                             |                                                                          | 1                           |                                                                                                                              | 1                             |                                                                                                                                           | LOS A                 |