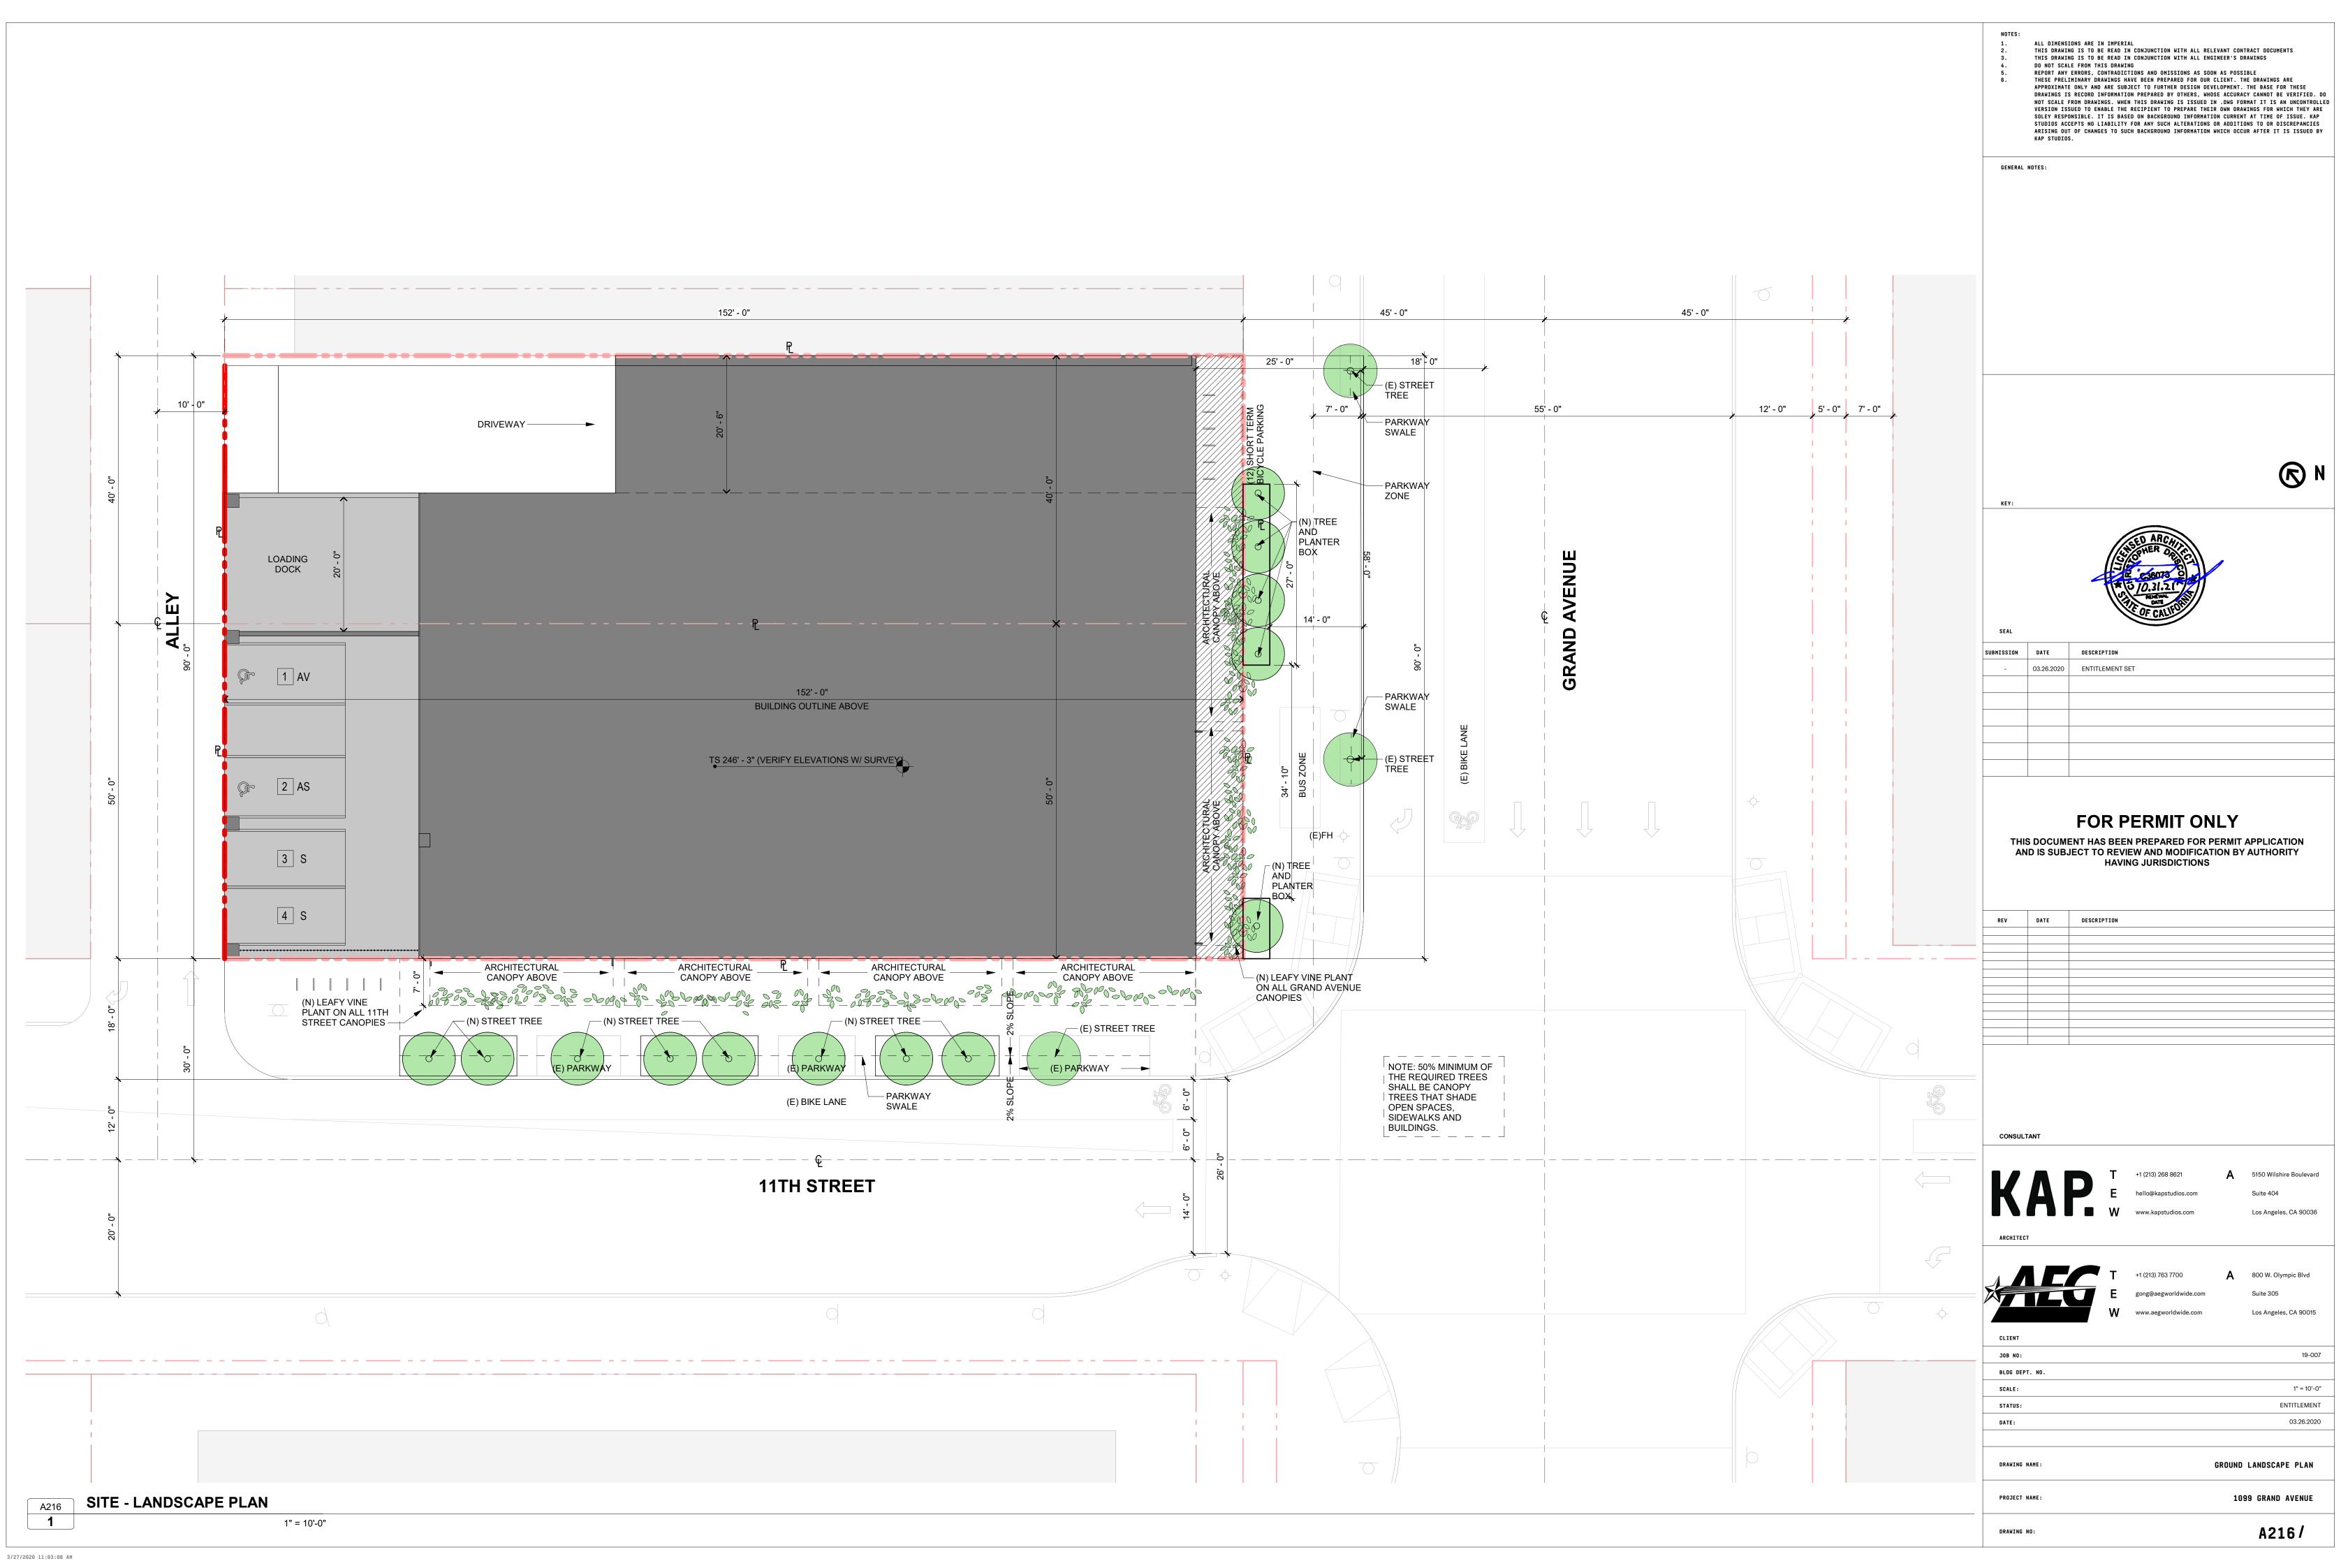

3/27/2020 11:05:47 AM

ENTITLEMENT SET MARCH 26TH, 2020

| <b>AB</b> | BREVIATIONS                                    |                 |                                                            | PROJECT II                                                                                                    | NFORMATION                                                               |                             | INFORMATION                                                                                                                  |                               | NG INFORMATION                                                                                                                            |                       |
|-----------|------------------------------------------------|-----------------|------------------------------------------------------------|---------------------------------------------------------------------------------------------------------------|--------------------------------------------------------------------------|-----------------------------|------------------------------------------------------------------------------------------------------------------------------|-------------------------------|-------------------------------------------------------------------------------------------------------------------------------------------|-----------------------|
|           |                                                | М               |                                                            | PROJECT ADDRESS                                                                                               | 1099 S GRAND AVENUE,                                                     | ZONING - SUMMARY            | -                                                                                                                            |                               | NG STALL REQUIREMENTS - PER LAMC 12.21.A.4                                                                                                | SHEET                 |
|           | ADJUSTABLE<br>ABOVE FINISH FLOOR               | MAX<br>MDF      | MAXIMUM<br>MEDIUM DENSITY FIBERBOARD                       |                                                                                                               | LOS ANGELES, CA 90015                                                    | ZONE                        | (Q)R5-4D-O                                                                                                                   |                               | NG OF STALLS SHALL BE PER ZONING CODE SECTION 12.21A5,                                                                                    | GENERAL               |
| Т         | ALTERNATE                                      |                 |                                                            | ASSESSOR'S PARCEL                                                                                             | COUNTY: LOS ANGELES COUNTY<br>5139008001                                 | LAND USE<br>ZONING OVERLAYS | <ul><li>HIGH DENSITY RESIDENTIAL</li><li>ZI-2374 LOS ANGELES STATE ENTERPRISE ZONE</li></ul>                                 | CHART NO. 5                   |                                                                                                                                           | G000 -<br>G001 -      |
|           | ALUMINUM<br>ANCHOR                             | MEP<br>MECH     | MECHANICAL, ELECTRICAL, PLUMBING<br>MECHANICAL             | NUMBERS (2 LOTS)                                                                                              |                                                                          |                             | <ul> <li>ZI-2450 DOWNTOWN STREETCAR</li> <li>ZI-2385 GREATER DOWNTOWN HOUSING INCENTIVE AREA</li> </ul>                      | REGULATIONS                   | 1. GUEST ROOMS (PER LAMC 12.21.A.4.P(2))                                                                                                  | G002 -<br>G301 -      |
| DD        | ANODIZED                                       | MANUF           | MANUFACTURER                                               | PARCEL AREA (2 LOTS)<br>PROJECT DESCRIPTION                                                                   | 13,766.8 SF (SOURCE: ZIMAS)<br>CONSTRUCTION OF A 13 STORY, 160           | -                           | <ul> <li>ZI-2452 TRANSIT PRIORITY AREA IN THE CITY OF LOS<br/>ANGELES - TIER 3</li> </ul>                                    |                               | <ul> <li>16 GUEST ROOMS/FLOOR &amp; 10 FLOORS = 160 GUEST ROOMS</li> <li>1 SPACE PER 2 ROOMS FOR FIRST 20 = 10 SPACES (20 / 2)</li> </ul> | ARCHITECTUR<br>A001 - |
|           | ACOUSTICAL CEILING PANEL<br>APPROVED           | MIN<br>MISC     | MINIMUM<br>MISCELLANEOUS                                   |                                                                                                               | ROOM HOTEL.<br>• FLOOR P1-P2 - TWO SUBTERRANEAN                          | GUIDELINES                  | CITYWIDE DESIGN GUIDELINES                                                                                                   |                               | (160 -20 = 140 REMAINING ROOMS)<br>• 1 SPACE PER 4 FOR NEXT 20 = 5 SPACES (20/4) (140-20 = 120                                            | A002                  |
| OX        | APPROXIMATE                                    | MTD             | MOUNTED                                                    |                                                                                                               | <ul><li>PARKING LEVELS</li><li>GROUND FLOOR – RESTAURANT, BAR,</li></ul> |                             | <ul> <li>DOWNTOWN STREET STANDARDS - LOS ANGELES</li> <li>DOWNTOWN DESIGN GUIDE - LOS ANGELES</li> </ul>                     |                               | REMAINING ROOMS)  • 1 SPACE PER 4 FOR NEXT 20 = 5 SPACES (20/4) (140-20 = 120                                                             | A003<br>A198 -        |
|           | ARCHITECTURAL<br>AUDIO VISUAL                  | MTL             | METAL                                                      |                                                                                                               | AND HOTEL LOBBY/RECEPTION <ul> <li>SECOND FLOOR - (5)</li> </ul>         |                             | <ul> <li>COMMUNITY REDEVELOPMENT AGENCY (CRA) - CITY CENTE<br/>REDEVELOPMENT PROJECT &amp; CENTRAL CITY COMMUNITY</li> </ul> | R                             | REMAINING ROOMS)<br>• 1 SPACE PER 6 IN EXCESS OF 40 = 20 SPACES (120 / 6) (120 –                                                          | A199 -<br>A201 -      |
|           | AUDIO VISUAL                                   | N               |                                                            |                                                                                                               | MEETING/ASSEMBLY ROOMS<br>• FLOORS 3-12 - HOTEL ROOMS                    |                             | PLAN                                                                                                                         |                               | 120 = 0 REMAINING ROOMS)<br>TOTAL GUEST ROOM PARKING STALLS: 35                                                                           | A202 -                |
|           |                                                | N               | NORTH                                                      |                                                                                                               | <ul> <li>FLOOR 13 - GYM, POOL, BAR, MEETING<br/>ROOM</li> </ul>          |                             |                                                                                                                              | _                             | 2. ASSEMBLY SPACES (PER LAMC 12.21.A.4.I(1)) (NET AREA)                                                                                   | A203 -<br>A213 -      |
|           | BOARD<br>BUILDING                              | NA<br>NIC       | NOT APPLICABLE<br>NOT IN CONTRACT                          | LEGAL DESCRIPTION                                                                                             | LOTS BLOCK TRACT                                                         | ZONING - DETAIL             |                                                                                                                              | -                             | 1 SPACE PER 100 SF OF ASSEMBLY ROOM                                                                                                       | A214 -<br>A215        |
|           | BACK OF HOUSE                                  | NOM             | NOMINAL                                                    |                                                                                                               | FR1-FR2 NONE SUBDIVISION OF                                              | FLOOR AREA                  | ALLOWABLE                                                                                                                    |                               | LEVEL_2 LEVEL_13 TOTAL<br>4598 SF 722 SF 5320 SF                                                                                          | A216                  |
|           | BOTTOM                                         | NTS             | NOT TO SCALE                                               |                                                                                                               | BLOCK 71 ORD'S<br>SURVEY                                                 |                             | <ul> <li>FAR: 6:1 (PER CENTRAL CITY COMMUNITY PLAN)</li> <li>LOT SIZE: 13,766.8 SF (PER ZIMAS)</li> </ul>                    |                               | TOTAL ASSEMBLY PARKING STALLS: 53                                                                                                         | A217<br>A400 -        |
|           | BASEMENT                                       | ο               |                                                            | MAP REFERENCE NUMBER<br>FOR TRACT RECORDATION                                                                 | M R 10-27                                                                |                             | <ul> <li>SETBACKS (PER ZI-2385)</li> <li>1. FRONT (GRAND): 0'</li> </ul>                                                     |                               | 3. RESTAURANT (PER LAMC 12.21.A.4.I (3)) (GROSS AREA)                                                                                     | A401 -<br>A402 -      |
|           |                                                | OC              | ON CENTER                                                  | PARCEL IDENTIFICATION<br>NO. (2 LOTS)                                                                         | 127-5A207 (271, 265)                                                     | 1                           | 2. SIDE 1 (11TH): 0'<br>3. SIDE 2: 0'                                                                                        |                               | <ul> <li>RESTAURANT/BAR/KITCHEN FOH + BOH : 5,197 SF</li> <li>5.197 SF &lt; 7.500 SF</li> </ul>                                           | A403 -                |
|           | CABINET<br>CORNER GUARD                        | OH<br>OPH       | OVER HEAD<br>OPPOSITE HAND                                 |                                                                                                               |                                                                          | -                           | <ul> <li>4. REAR (ALLEY): 0'</li> <li>• BUILDABLE AREA (NO SETBACKS PER ZI-2385): 13,766.8 SF</li> </ul>                     |                               | TOTAL PARKING STALLS: 0                                                                                                                   | A404<br>A500 -        |
|           | CHILLER                                        | OPP             | OPPOSITE                                                   |                                                                                                               |                                                                          | 1                           |                                                                                                                              |                               | TOTAL COMMERCIAL PARKING STALLS: 0                                                                                                        | A501                  |
|           | CASTINPLACE                                    | OPPHD           |                                                            | BUILDING 8                                                                                                    | AJAFEIT                                                                  |                             | 82,600.8 SF<br>PROPOSED                                                                                                      | REQUIRED                      | 35 + 53 + 0 = <b>88</b>                                                                                                                   | -                     |
|           | CONTROL JOINT /                                | ORD             | OVERFLOW ROOF DRAIN                                        | <ul><li>BUILDING OCC. SUMMARY</li><li>ASSEMBLY GROUP A-2</li></ul>                                            | RESTAURANT, BAR, & KITCHEN                                               |                             | 109497 SF                                                                                                                    | COMPACT PARKIN                | IG (PER LAMC 12.21.A.5.C)                                                                                                                 | -                     |
|           | CENTER LINE                                    | Р               |                                                            | ASSEMBLY GROUP A-3     BUSINESS GROUP B                                                                       | MEETING ROOM, BANQUET HALL<br>ADMINISTRATION OFFICES                     | DENSITY                     | ALLOWABLE                                                                                                                    | REGULATIONS                   | IN EACH PARKING AREA OR GARAGE CONTAINING 10 OR MORE                                                                                      | 1                     |
|           | CEILING                                        | P               | PAINT                                                      | RESIDENTIAL GROUP R-2     STORAGE GROUP S-1                                                                   | HOTEL<br>FACILITY MAINTENANCE                                            |                             | UNLIMITED (PER ZI-2385)                                                                                                      |                               | PARKING STALLS FOR OTHER THAN DWELLING USES, NOT<br>MORE THAN 40 PERCENT OF THE REQUIRED STALLS MAY BE                                    |                       |
|           | CLEAR<br>CONCRETE                              |                 | PLATE<br>PANEL                                             | STORAGE GROUP S-1     STORAGE GROUP S-2                                                                       | FOOD PRODUCT, PARKING<br>GARAGE, LAUNDRY                                 |                             | PROPOSED                                                                                                                     | _                             | DESIGNED AS COMPACT STALLS TO ACCOMMODATE COMPACT<br>CARS.                                                                                |                       |
|           | CONTINUOUS                                     | POL             | PANEL<br>POLISHED                                          | TYPE OF CONSTRUCTION &                                                                                        | TYPE I-A                                                                 |                             | 160 GUEST ROOMS                                                                                                              | ALLOWABLE                     | 88 x 0.4 = 35 COMPACT STALLS (MAXIMUM)                                                                                                    | 1                     |
|           | COORDINATE<br>CORRIDOR                         | PSF             | POUNDS PER SQUARE FOOT<br>POINT / PRESSURETREATED          | ALLOWABLE AREAS / HEIGHT                                                                                      | S                                                                        | HEIGHT/STORIES              | ALLOWABLE<br>UNLIMITED                                                                                                       |                               | ·                                                                                                                                         |                       |
|           | CERAMIC TILE                                   |                 | POINT / PRESSURETREATED<br>PAPER TOWEL DISPENSER / PAINTED |                                                                                                               | UNLIMITED HEIGHT<br>UNLIMITED STORIES                                    |                             | PROPOSED                                                                                                                     |                               | 6 (PER LAMC 12.21.A.4)                                                                                                                    | 4                     |
|           | COLD WATER (PIPING)                            | R               |                                                            | FIRE PROTECTION                                                                                               | UNLIMITED AREA SPRINKLERED PER NFPA 13                                   | -                           | 178' HEIGHT ABOVE GRADE / 13 STORIES                                                                                         | REGULATIONS                   | 1. 160 GUEST ROOMS / 10 = 16 BICYCLE PARKING SPACES                                                                                       | _                     |
|           |                                                | RA              | RETURN AIR                                                 | FIRE PROTECTION                                                                                               | SPRINKLERED PER NFPA 15                                                  | -                           |                                                                                                                              |                               | <ul> <li>TOTAL SHORT TERM STALLS: 16</li> <li>TOTAL LONG TERM STALLS: 16</li> </ul>                                                       |                       |
|           | DEGREE                                         | RCP<br>RD       | REFLECTED CEILING PLAN<br>ROOF DRAIN                       | APPLICABLE CODES                                                                                              |                                                                          | 1                           |                                                                                                                              |                               | TOTAL GUEST ROOM STALLS: 32                                                                                                               | _                     |
|           | DEMOLITION                                     | REF             | REFERENCE                                                  | <ul> <li>LOS ANGELES MUNICAL C</li> <li>2019 CALIFORNIA BUILDING</li> </ul>                                   |                                                                          | 1                           |                                                                                                                              |                               | <ol> <li>RESTAURANT/BAR/KITCHEN FOH + BOH : 5,197 SF</li> <li>A. 5,197 SF / 2,000 = 3 STALLS</li> </ol>                                   |                       |
|           | DEPARTMENT<br>DIAMETER                         | REQ             | REQUIRE / REQUIRED                                         | <ul> <li>2019 CALIFORNIA BOILDING</li> <li>2019 CALIFORNIA FIRE CO</li> <li>2019 CALIFORNIA MECHAN</li> </ul> | DE*                                                                      |                             |                                                                                                                              |                               | <ul> <li>TOTAL SHORT TERM STALLS: 3</li> <li>TOTAL LONG TERM STALLS: 3</li> </ul>                                                         |                       |
|           | DIFFUSER                                       | REV<br>RM       | REVISION / REVISED<br>ROOM                                 | 2019 CALIFORNIA PLUMBIN                                                                                       | NG CODE*                                                                 |                             |                                                                                                                              |                               | TOTAL RESTAURANT STALLS: 6                                                                                                                | _                     |
|           | DIMENSION<br>DOWN                              | RO              | ROUGH OPENING                                              | 2019 CALIFORNIA ELECTRI     2019 GREEN BUILDING STA                                                           |                                                                          |                             |                                                                                                                              |                               | 3. TOTAL BICYCLE STALLS (PER LAMC 12.21.A.P(3)                                                                                            | -                     |
|           | DOOR                                           | RTD<br>RTG      | RATED<br>RATING                                            | *WITH 2017 CITY OF LOS ANG                                                                                    | ELES BUILDING CODE AMENDMENTS                                            |                             |                                                                                                                              |                               | A. 88 PARKING SPACES X .15 = 13 (ROUNDED DOWN FROM<br>13.2)                                                                               |                       |
|           | DISHWASHER                                     | KIG             | NATING                                                     |                                                                                                               |                                                                          |                             |                                                                                                                              | REQUIRED                      | <ul> <li>B. 13 X 4 = 52 STALLS</li> <li>TOTAL SHORT TERM STALLS: 24</li> </ul>                                                            | -                     |
|           | DRAWING                                        | S               |                                                            | PROJECT 1                                                                                                     | <b>FAM</b>                                                               |                             |                                                                                                                              | REGUILED                      | TOTAL LONG TERM STALLS: 28                                                                                                                | _                     |
|           |                                                | S<br>SA         | SOUTH<br>SUPPLY AIR                                        |                                                                                                               |                                                                          | 4                           |                                                                                                                              |                               | TOTAL BICYCLE STALLS STALLS: 52 (INCLUSIVE OF 32 + 6 = 38)                                                                                | 4                     |
|           | EXISTING                                       | SAF             | SELFADHERED FLASHING                                       | OWNER                                                                                                         |                                                                          |                             |                                                                                                                              |                               | LL REDUCTION (PER LAMC 12.21.A.4.P(3))                                                                                                    | -                     |
|           | EAST<br>EACH                                   | SAM             | SELFADHERED MEMBRANE                                       | AEG Desmond, LLC                                                                                              |                                                                          |                             |                                                                                                                              | REGULATIONS                   | 1. 15% REDUCTION IN AUTOMOBILE PARKING STALLS                                                                                             | -                     |
|           | EXPANSION JOINT                                | SAN             | SANITARY AIR<br>SOLID CORE                                 | 800 W. OLYMPIC BLVD - SU                                                                                      | JITE 305                                                                 |                             |                                                                                                                              |                               | • 88 PARKING SPACES X .85 = 75 (ROUNDED UP FROM 74.8)                                                                                     | _                     |
|           | ELEVATION<br>ELECTRICAL                        | SD              | STORM DRAIN / SOAP DISPENSER                               | LOS ANGELES, CA 90015<br>PHONE: 213.763.7700                                                                  |                                                                          |                             |                                                                                                                              | REQUIRED                      | TOTAL PARKING STALLS: 75                                                                                                                  |                       |
|           | ELEVATOR                                       | SF              | SQUARE FEET/FOOT<br>SIMILAR                                | EMAIL: GONG@AEGWO                                                                                             | RLDWIDE.COM                                                              |                             |                                                                                                                              |                               |                                                                                                                                           |                       |
|           | EQUAL                                          | SIM             | SPECIFICATION                                              | CONTACT: GENE ONG                                                                                             |                                                                          |                             |                                                                                                                              |                               | KING (PER CBC 2019 11B-208.2)                                                                                                             |                       |
|           | EQUIPMENT<br>EXTERIOR                          | SQ              | SQUARE                                                     | LAND-USE CONSULTANT                                                                                           |                                                                          |                             |                                                                                                                              | REQUIRED                      | 3 (1 VAN)                                                                                                                                 | -                     |
|           |                                                | STD             | STANDARD<br>STEEL                                          | ARMBRUSTER GOLD                                                                                               | SMITH & DELVAC                                                           |                             |                                                                                                                              |                               | E PARKING (PER LAMC 99.04.106.4.3.1 AND 99.04.106.4.4)                                                                                    | -                     |
|           |                                                | STOR            | STORAGE                                                    | 12100 WILSHIRE BLVD, #16                                                                                      |                                                                          |                             |                                                                                                                              | REQUIRED                      | • 23 OF 75 PARKING SPACES ARE TO BE EV CHARGING SPACES                                                                                    | ;                     |
|           | FIRE ALARM<br>FLOOR DRAIN                      | STRUCT          | T STRUCTURAL                                               | LOS ANGELES, CA 90025<br>PHONE: 310.209.8800                                                                  |                                                                          |                             |                                                                                                                              | PARKING : TOTALS              | 3 EV CHARGING STATIONS ARE REQUIRED                                                                                                       | -                     |
|           | FIRE DEPARTMENT CONNECTION                     | Т               |                                                            | EMAIL: DAVID@AGD-LAI<br>CONTACT: DAVID GOLDBEF                                                                |                                                                          |                             |                                                                                                                              | C : COMPACT                   |                                                                                                                                           | 1                     |
|           | FIRE EXTINGUISHER<br>FIRE EXTINGUISHER CABINET | T&G             | TONGUE AND GROOVE                                          |                                                                                                               |                                                                          |                             |                                                                                                                              | S : STANDARD                  |                                                                                                                                           |                       |
|           |                                                | T<br>TC         | TREAD / THERMOSTAT<br>TOP OF CURB                          | ARCHITECT                                                                                                     |                                                                          |                             |                                                                                                                              | ST : STACKER                  | TYPE     QUANTITY       PARKING - LEVEL 2                                                                                                 |                       |
|           | FURNITURE, FINISHES                            | TEMP            | TEMPERATURE                                                | KAP STUDIOS                                                                                                   |                                                                          |                             |                                                                                                                              | EV : ELECTRIC                 | C 2<br>EV 5                                                                                                                               |                       |
|           | FACE OF<br>FIRE PROTECTION                     | THK             |                                                            | 5150 WILSHIRE BLVD, SUI                                                                                       | TE 404                                                                   |                             |                                                                                                                              | VEHICLE                       | S 8                                                                                                                                       | N/ m                  |
|           | FEET                                           | TOS             | TOP OF (SEE OTHER WORD)<br>TOP OF SLAB, TOP OF STRUCT      | LOS ANGELES, CA 90036<br>PHONE: 412.818.6780                                                                  |                                                                          |                             |                                                                                                                              | AS : ACCESSIBLE -<br>STANDARD | ST 31<br>PARKING - LEVEL 1                                                                                                                | $\times$              |
|           | FIRE RETARDANT TREATED                         | TP              | TOP OF PAVEMENT                                            | EMAIL: CHRISDRISCOLL<br>CONTACT: CHRIS DRISCOL                                                                | .@KAPSTUDIOS.COM<br>I                                                    |                             |                                                                                                                              | AV: ACCESSIBLE -              | AS 1<br>AV 1                                                                                                                              |                       |
|           |                                                | TV<br>TW        | TELEVISION<br>TOP OF WALL                                  |                                                                                                               | _                                                                        |                             |                                                                                                                              | VAN                           | C 3                                                                                                                                       | 1/14                  |
|           | GAUGE / GAGE                                   | TYP             | TYPICAL                                                    | CEQA CONSULTANT                                                                                               |                                                                          |                             |                                                                                                                              |                               | EV 18<br>S 2                                                                                                                              |                       |
|           | GALVANIZED<br>GENERAL CONTRACT(OR)             |                 |                                                            | CAJA ENVIRONMENT                                                                                              | AL ENGINEERS                                                             |                             |                                                                                                                              |                               | LEVEL_1                                                                                                                                   |                       |
|           | GLASS                                          | <b>U</b><br>UON | UNLESS OTHERWISE NOTED                                     | 15350 SHERMAN WAY, #31                                                                                        |                                                                          |                             |                                                                                                                              |                               | AS         1           AV         1                                                                                                       |                       |
|           | GYPSUM WALLBOARD                               |                 |                                                            | VAN NUYS, CA 91406<br>PHONE: 310.469.6700                                                                     |                                                                          |                             |                                                                                                                              |                               | S 2<br>TOTAL: 75                                                                                                                          |                       |
|           |                                                | V               |                                                            | EMAIL: CHRIS@CEQA-N<br>CONTACT: CHRIS JOSEPH                                                                  | EPA.COM                                                                  |                             |                                                                                                                              |                               |                                                                                                                                           | JOR ST                |
|           | HOSE BIB                                       | VERT<br>VEST    | VERTICAL<br>VESTIBULE                                      |                                                                                                               |                                                                          |                             |                                                                                                                              |                               |                                                                                                                                           |                       |
|           | HOLLOW METAL                                   | VIF             | VERIFY IN FIELD                                            | TRAFFIC CONSULTANT                                                                                            |                                                                          |                             |                                                                                                                              |                               |                                                                                                                                           |                       |
|           | HOLDOPEN<br>HORIZONTAL                         | VR              | VAPOR RETARDER<br>VINYL TILE                               | THE MOBILITY GROU                                                                                             | P                                                                        |                             |                                                                                                                              |                               |                                                                                                                                           |                       |
|           |                                                |                 | VIIVIE   EE                                                | 18301 VON KARMAN<br>IRVINE, CA 92612                                                                          |                                                                          |                             |                                                                                                                              |                               |                                                                                                                                           |                       |
|           | HEATING, VENTILATION,                          | W               |                                                            | PHONE: 949.474.1591                                                                                           |                                                                          |                             |                                                                                                                              |                               |                                                                                                                                           | 0.0                   |
|           | HOT WATER                                      | W/              | WITH<br>WIDE, WIDTH/WEST                                   | EMAIL: MBATES@MOBIL<br>CONTACT: MICHAEL BATES                                                                 |                                                                          |                             |                                                                                                                              |                               |                                                                                                                                           | 125 AV                |
|           |                                                | WC              | WIDE, WIDTH/WEST<br>WATER CLOSET                           |                                                                                                               |                                                                          |                             |                                                                                                                              |                               |                                                                                                                                           | er /                  |
|           |                                                | WD              | WOOD                                                       | CONTRACTOR                                                                                                    |                                                                          |                             |                                                                                                                              |                               |                                                                                                                                           |                       |
|           | INFORMATION<br>INSULATION                      | W/O<br>WP       | WITHOUT<br>WATERPROOFING                                   | SHANGRI-LA CONSTI                                                                                             | RUCTION                                                                  |                             |                                                                                                                              |                               |                                                                                                                                           | $\wedge$              |
|           | INTERIOR                                       | WPT             | WORK POINT                                                 | 660 S FIGUEROA STREET,                                                                                        |                                                                          |                             |                                                                                                                              |                               |                                                                                                                                           | $\geq$                |
|           | INVERT                                         | WR              | WATER RESISTANT/REPELLANT                                  | LOS ANGELES, CA 90017<br>PHONE: 213.797.4255                                                                  |                                                                          |                             |                                                                                                                              |                               |                                                                                                                                           | $\sim$                |
|           |                                                | WRB<br>WS       | WEATHER RESISTANT BARRIER<br>WEATHERSTRIPPING              | EMAIL: AMEYERS@SHA<br>CONTACT: ANDY MEYERS                                                                    | NGRILA.US                                                                |                             |                                                                                                                              |                               |                                                                                                                                           |                       |
|           | LAVATORY                                       | WT              | WEIGHT                                                     | UUNTAUT: ANDT WETERS                                                                                          |                                                                          |                             |                                                                                                                              |                               |                                                                                                                                           |                       |
|           | POUND<br>LINEAR FOOT                           |                 |                                                            |                                                                                                               |                                                                          |                             |                                                                                                                              |                               |                                                                                                                                           |                       |
|           | LIGHT                                          |                 |                                                            |                                                                                                               |                                                                          |                             |                                                                                                                              |                               |                                                                                                                                           | 1099 S                |
|           |                                                |                 |                                                            |                                                                                                               |                                                                          |                             |                                                                                                                              |                               |                                                                                                                                           |                       |
|           |                                                |                 |                                                            | 1                                                                                                             |                                                                          | 1                           |                                                                                                                              | 1                             |                                                                                                                                           | LOS A                 |