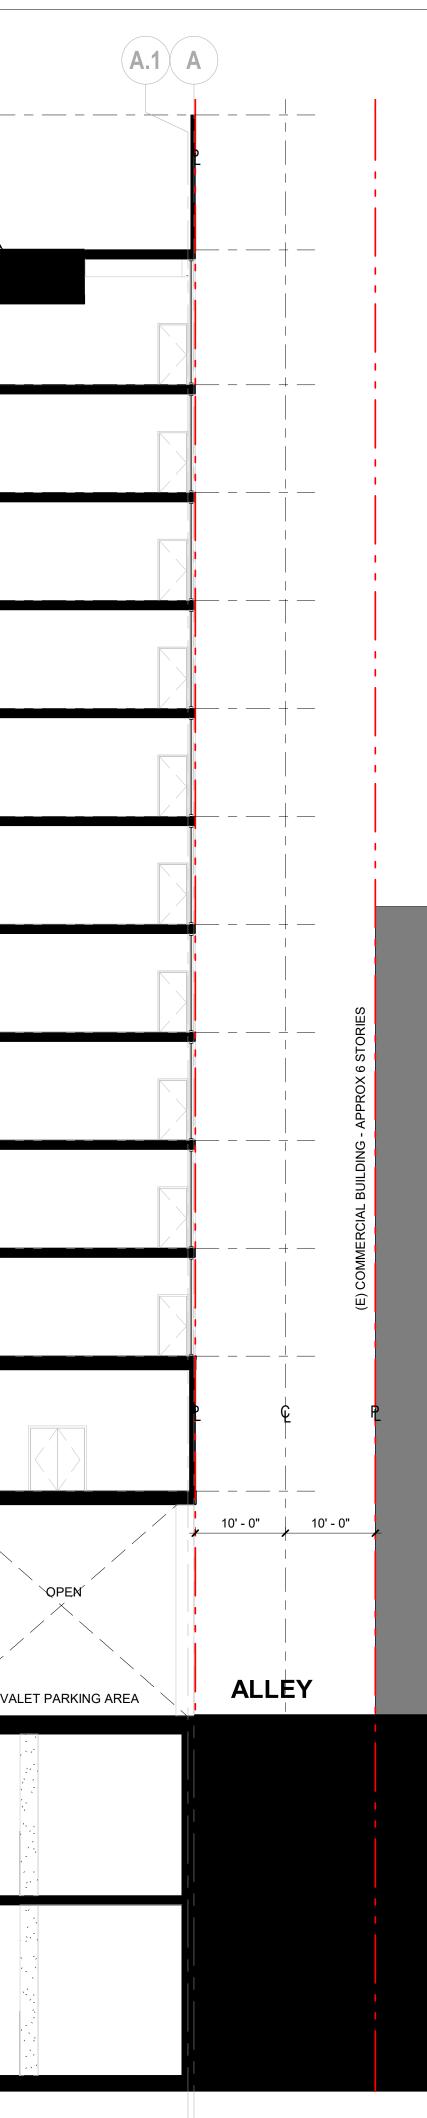

3/27/2020 11:05:47 AM

ENTITLEMENT SET MARCH 26TH, 2020

| <b>AB</b> | BREVIATIONS                                    |                 |                                                            | PROJECT II                                                                                                    | NFORMATION                                                               |                             | INFORMATION                                                                                                                  |                               | NG INFORMATION                                                                                                                            |                       |
|-----------|------------------------------------------------|-----------------|------------------------------------------------------------|---------------------------------------------------------------------------------------------------------------|--------------------------------------------------------------------------|-----------------------------|------------------------------------------------------------------------------------------------------------------------------|-------------------------------|-------------------------------------------------------------------------------------------------------------------------------------------|-----------------------|
|           |                                                | М               |                                                            | PROJECT ADDRESS                                                                                               | 1099 S GRAND AVENUE,                                                     | ZONING - SUMMARY            | -                                                                                                                            |                               | NG STALL REQUIREMENTS - PER LAMC 12.21.A.4                                                                                                | SHEET                 |
|           | ADJUSTABLE<br>ABOVE FINISH FLOOR               | MAX<br>MDF      | MAXIMUM<br>MEDIUM DENSITY FIBERBOARD                       |                                                                                                               | LOS ANGELES, CA 90015                                                    | ZONE                        | (Q)R5-4D-O                                                                                                                   |                               | NG OF STALLS SHALL BE PER ZONING CODE SECTION 12.21A5,                                                                                    | GENERAL               |
| Т         | ALTERNATE                                      |                 |                                                            | ASSESSOR'S PARCEL                                                                                             | COUNTY: LOS ANGELES COUNTY<br>5139008001                                 | LAND USE<br>ZONING OVERLAYS | <ul><li>HIGH DENSITY RESIDENTIAL</li><li>ZI-2374 LOS ANGELES STATE ENTERPRISE ZONE</li></ul>                                 | CHART NO. 5                   |                                                                                                                                           | G000 -<br>G001 -      |
|           | ALUMINUM<br>ANCHOR                             | MEP<br>MECH     | MECHANICAL, ELECTRICAL, PLUMBING<br>MECHANICAL             | NUMBERS (2 LOTS)                                                                                              |                                                                          |                             | <ul> <li>ZI-2450 DOWNTOWN STREETCAR</li> <li>ZI-2385 GREATER DOWNTOWN HOUSING INCENTIVE AREA</li> </ul>                      | REGULATIONS                   | 1. GUEST ROOMS (PER LAMC 12.21.A.4.P(2))                                                                                                  | G002 -<br>G301 -      |
| DD        | ANODIZED                                       | MANUF           | MANUFACTURER                                               | PARCEL AREA (2 LOTS)<br>PROJECT DESCRIPTION                                                                   | 13,766.8 SF (SOURCE: ZIMAS)<br>CONSTRUCTION OF A 13 STORY, 160           | -                           | <ul> <li>ZI-2452 TRANSIT PRIORITY AREA IN THE CITY OF LOS<br/>ANGELES - TIER 3</li> </ul>                                    |                               | <ul> <li>16 GUEST ROOMS/FLOOR &amp; 10 FLOORS = 160 GUEST ROOMS</li> <li>1 SPACE PER 2 ROOMS FOR FIRST 20 = 10 SPACES (20 / 2)</li> </ul> | ARCHITECTUR<br>A001 - |
|           | ACOUSTICAL CEILING PANEL<br>APPROVED           | MIN<br>MISC     | MINIMUM<br>MISCELLANEOUS                                   |                                                                                                               | ROOM HOTEL.<br>• FLOOR P1-P2 - TWO SUBTERRANEAN                          | GUIDELINES                  | CITYWIDE DESIGN GUIDELINES                                                                                                   |                               | (160 -20 = 140 REMAINING ROOMS)<br>• 1 SPACE PER 4 FOR NEXT 20 = 5 SPACES (20/4) (140-20 = 120                                            | A002                  |
| OX        | APPROXIMATE                                    | MTD             | MOUNTED                                                    |                                                                                                               | <ul><li>PARKING LEVELS</li><li>GROUND FLOOR – RESTAURANT, BAR,</li></ul> |                             | <ul> <li>DOWNTOWN STREET STANDARDS - LOS ANGELES</li> <li>DOWNTOWN DESIGN GUIDE - LOS ANGELES</li> </ul>                     |                               | REMAINING ROOMS)  • 1 SPACE PER 4 FOR NEXT 20 = 5 SPACES (20/4) (140-20 = 120                                                             | A003<br>A198 -        |
|           | ARCHITECTURAL<br>AUDIO VISUAL                  | MTL             | METAL                                                      |                                                                                                               | AND HOTEL LOBBY/RECEPTION <ul> <li>SECOND FLOOR - (5)</li> </ul>         |                             | <ul> <li>COMMUNITY REDEVELOPMENT AGENCY (CRA) - CITY CENTE<br/>REDEVELOPMENT PROJECT &amp; CENTRAL CITY COMMUNITY</li> </ul> | R                             | REMAINING ROOMS)<br>• 1 SPACE PER 6 IN EXCESS OF 40 = 20 SPACES (120 / 6) (120 –                                                          | A199 -<br>A201 -      |
|           | AUDIO VISUAL                                   | N               |                                                            |                                                                                                               | MEETING/ASSEMBLY ROOMS<br>• FLOORS 3-12 - HOTEL ROOMS                    |                             | PLAN                                                                                                                         |                               | 120 = 0 REMAINING ROOMS)<br>TOTAL GUEST ROOM PARKING STALLS: 35                                                                           | A202 -                |
|           |                                                | N               | NORTH                                                      |                                                                                                               | <ul> <li>FLOOR 13 - GYM, POOL, BAR, MEETING<br/>ROOM</li> </ul>          |                             |                                                                                                                              | _                             | 2. ASSEMBLY SPACES (PER LAMC 12.21.A.4.I(1)) (NET AREA)                                                                                   | A203 -<br>A213 -      |
|           | BOARD<br>BUILDING                              | NA<br>NIC       | NOT APPLICABLE<br>NOT IN CONTRACT                          | LEGAL DESCRIPTION                                                                                             | LOTS BLOCK TRACT                                                         | ZONING - DETAIL             |                                                                                                                              | -                             | 1 SPACE PER 100 SF OF ASSEMBLY ROOM                                                                                                       | A214 -<br>A215        |
|           | BACK OF HOUSE                                  | NOM             | NOMINAL                                                    |                                                                                                               | FR1-FR2 NONE SUBDIVISION OF                                              | FLOOR AREA                  | ALLOWABLE                                                                                                                    |                               | LEVEL_2 LEVEL_13 TOTAL<br>4598 SF 722 SF 5320 SF                                                                                          | A216                  |
|           | BOTTOM                                         | NTS             | NOT TO SCALE                                               |                                                                                                               | BLOCK 71 ORD'S<br>SURVEY                                                 |                             | <ul> <li>FAR: 6:1 (PER CENTRAL CITY COMMUNITY PLAN)</li> <li>LOT SIZE: 13,766.8 SF (PER ZIMAS)</li> </ul>                    |                               | TOTAL ASSEMBLY PARKING STALLS: 53                                                                                                         | A217<br>A400 -        |
|           | BASEMENT                                       | ο               |                                                            | MAP REFERENCE NUMBER<br>FOR TRACT RECORDATION                                                                 | M R 10-27                                                                |                             | <ul> <li>SETBACKS (PER ZI-2385)</li> <li>1. FRONT (GRAND): 0'</li> </ul>                                                     |                               | 3. RESTAURANT (PER LAMC 12.21.A.4.I (3)) (GROSS AREA)                                                                                     | A401 -<br>A402 -      |
|           |                                                | OC              | ON CENTER                                                  | PARCEL IDENTIFICATION<br>NO. (2 LOTS)                                                                         | 127-5A207 (271, 265)                                                     | 1                           | 2. SIDE 1 (11TH): 0'<br>3. SIDE 2: 0'                                                                                        |                               | <ul> <li>RESTAURANT/BAR/KITCHEN FOH + BOH : 5,197 SF</li> <li>5.197 SF &lt; 7.500 SF</li> </ul>                                           | A403 -                |
|           | CABINET<br>CORNER GUARD                        | OH<br>OPH       | OVER HEAD<br>OPPOSITE HAND                                 |                                                                                                               |                                                                          | -                           | <ul> <li>4. REAR (ALLEY): 0'</li> <li>• BUILDABLE AREA (NO SETBACKS PER ZI-2385): 13,766.8 SF</li> </ul>                     |                               | TOTAL PARKING STALLS: 0                                                                                                                   | A404<br>A500 -        |
|           | CHILLER                                        | OPP             | OPPOSITE                                                   |                                                                                                               |                                                                          | 1                           |                                                                                                                              |                               | TOTAL COMMERCIAL PARKING STALLS: 0                                                                                                        | A501                  |
|           | CASTINPLACE                                    | OPPHD           |                                                            | BUILDING 8                                                                                                    | AJAFEIT                                                                  |                             | 82,600.8 SF<br>PROPOSED                                                                                                      | REQUIRED                      | 35 + 53 + 0 = <b>88</b>                                                                                                                   | -                     |
|           | CONTROL JOINT /                                | ORD             | OVERFLOW ROOF DRAIN                                        | <ul><li>BUILDING OCC. SUMMARY</li><li>ASSEMBLY GROUP A-2</li></ul>                                            | RESTAURANT, BAR, & KITCHEN                                               |                             | 109497 SF                                                                                                                    | COMPACT PARKIN                | IG (PER LAMC 12.21.A.5.C)                                                                                                                 | -                     |
|           | CENTER LINE                                    | Р               |                                                            | ASSEMBLY GROUP A-3     BUSINESS GROUP B                                                                       | MEETING ROOM, BANQUET HALL<br>ADMINISTRATION OFFICES                     | DENSITY                     | ALLOWABLE                                                                                                                    | REGULATIONS                   | IN EACH PARKING AREA OR GARAGE CONTAINING 10 OR MORE                                                                                      | 1                     |
|           | CEILING                                        | P               | PAINT                                                      | RESIDENTIAL GROUP R-2     STORAGE GROUP S-1                                                                   | HOTEL<br>FACILITY MAINTENANCE                                            |                             | UNLIMITED (PER ZI-2385)                                                                                                      |                               | PARKING STALLS FOR OTHER THAN DWELLING USES, NOT<br>MORE THAN 40 PERCENT OF THE REQUIRED STALLS MAY BE                                    |                       |
|           | CLEAR<br>CONCRETE                              |                 | PLATE<br>PANEL                                             | STORAGE GROUP S-1     STORAGE GROUP S-2                                                                       | FOOD PRODUCT, PARKING<br>GARAGE, LAUNDRY                                 |                             | PROPOSED                                                                                                                     | _                             | DESIGNED AS COMPACT STALLS TO ACCOMMODATE COMPACT<br>CARS.                                                                                |                       |
|           | CONTINUOUS                                     | POL             | PANEL<br>POLISHED                                          | TYPE OF CONSTRUCTION &                                                                                        | TYPE I-A                                                                 |                             | 160 GUEST ROOMS                                                                                                              | ALLOWABLE                     | 88 x 0.4 = 35 COMPACT STALLS (MAXIMUM)                                                                                                    | 1                     |
|           | COORDINATE<br>CORRIDOR                         | PSF             | POUNDS PER SQUARE FOOT<br>POINT / PRESSURETREATED          | ALLOWABLE AREAS / HEIGHT                                                                                      | S                                                                        | HEIGHT/STORIES              | ALLOWABLE<br>UNLIMITED                                                                                                       |                               | ·                                                                                                                                         |                       |
|           | CERAMIC TILE                                   |                 | POINT / PRESSURETREATED<br>PAPER TOWEL DISPENSER / PAINTED |                                                                                                               | UNLIMITED HEIGHT<br>UNLIMITED STORIES                                    |                             | PROPOSED                                                                                                                     |                               | 6 (PER LAMC 12.21.A.4)                                                                                                                    | 4                     |
|           | COLD WATER (PIPING)                            | R               |                                                            | FIRE PROTECTION                                                                                               | UNLIMITED AREA SPRINKLERED PER NFPA 13                                   | -                           | 178' HEIGHT ABOVE GRADE / 13 STORIES                                                                                         | REGULATIONS                   | 1. 160 GUEST ROOMS / 10 = 16 BICYCLE PARKING SPACES                                                                                       | _                     |
|           |                                                | RA              | RETURN AIR                                                 | FIRE PROTECTION                                                                                               | SPRINKLERED PER NFPA 15                                                  | -                           |                                                                                                                              |                               | <ul> <li>TOTAL SHORT TERM STALLS: 16</li> <li>TOTAL LONG TERM STALLS: 16</li> </ul>                                                       |                       |
|           | DEGREE                                         | RCP<br>RD       | REFLECTED CEILING PLAN<br>ROOF DRAIN                       | APPLICABLE CODES                                                                                              |                                                                          | 1                           |                                                                                                                              |                               | TOTAL GUEST ROOM STALLS: 32                                                                                                               | _                     |
|           | DEMOLITION                                     | REF             | REFERENCE                                                  | <ul> <li>LOS ANGELES MUNICAL C</li> <li>2019 CALIFORNIA BUILDING</li> </ul>                                   |                                                                          | 1                           |                                                                                                                              |                               | <ol> <li>RESTAURANT/BAR/KITCHEN FOH + BOH : 5,197 SF</li> <li>A. 5,197 SF / 2,000 = 3 STALLS</li> </ol>                                   |                       |
|           | DEPARTMENT<br>DIAMETER                         | REQ             | REQUIRE / REQUIRED                                         | <ul> <li>2019 CALIFORNIA BOILDING</li> <li>2019 CALIFORNIA FIRE CO</li> <li>2019 CALIFORNIA MECHAN</li> </ul> | DE*                                                                      |                             |                                                                                                                              |                               | <ul> <li>TOTAL SHORT TERM STALLS: 3</li> <li>TOTAL LONG TERM STALLS: 3</li> </ul>                                                         |                       |
|           | DIFFUSER                                       | REV<br>RM       | REVISION / REVISED<br>ROOM                                 | 2019 CALIFORNIA PLUMBIN                                                                                       | NG CODE*                                                                 |                             |                                                                                                                              |                               | TOTAL RESTAURANT STALLS: 6                                                                                                                | _                     |
|           | DIMENSION<br>DOWN                              | RO              | ROUGH OPENING                                              | 2019 CALIFORNIA ELECTRI     2019 GREEN BUILDING STA                                                           |                                                                          |                             |                                                                                                                              |                               | 3. TOTAL BICYCLE STALLS (PER LAMC 12.21.A.P(3)                                                                                            | -                     |
|           | DOOR                                           | RTD<br>RTG      | RATED<br>RATING                                            | *WITH 2017 CITY OF LOS ANG                                                                                    | ELES BUILDING CODE AMENDMENTS                                            |                             |                                                                                                                              |                               | A. 88 PARKING SPACES X .15 = 13 (ROUNDED DOWN FROM<br>13.2)                                                                               |                       |
|           | DISHWASHER                                     | KIG             | NATING                                                     |                                                                                                               |                                                                          |                             |                                                                                                                              | REQUIRED                      | <ul> <li>B. 13 X 4 = 52 STALLS</li> <li>TOTAL SHORT TERM STALLS: 24</li> </ul>                                                            | -                     |
|           | DRAWING                                        | S               |                                                            | PROJECT 1                                                                                                     | <b>FAM</b>                                                               |                             |                                                                                                                              | REGUILED                      | TOTAL LONG TERM STALLS: 28                                                                                                                | _                     |
|           |                                                | S<br>SA         | SOUTH<br>SUPPLY AIR                                        |                                                                                                               |                                                                          | 4                           |                                                                                                                              |                               | TOTAL BICYCLE STALLS STALLS: 52 (INCLUSIVE OF 32 + 6 = 38)                                                                                | 4                     |
|           | EXISTING                                       | SAF             | SELFADHERED FLASHING                                       | OWNER                                                                                                         |                                                                          |                             |                                                                                                                              |                               | LL REDUCTION (PER LAMC 12.21.A.4.P(3))                                                                                                    | -                     |
|           | EAST<br>EACH                                   | SAM             | SELFADHERED MEMBRANE                                       | AEG Desmond, LLC                                                                                              |                                                                          |                             |                                                                                                                              | REGULATIONS                   | 1. 15% REDUCTION IN AUTOMOBILE PARKING STALLS                                                                                             | -                     |
|           | EXPANSION JOINT                                | SAN             | SANITARY AIR<br>SOLID CORE                                 | 800 W. OLYMPIC BLVD - SU                                                                                      | JITE 305                                                                 |                             |                                                                                                                              |                               | • 88 PARKING SPACES X .85 = 75 (ROUNDED UP FROM 74.8)                                                                                     | _                     |
|           | ELEVATION<br>ELECTRICAL                        | SD              | STORM DRAIN / SOAP DISPENSER                               | LOS ANGELES, CA 90015<br>PHONE: 213.763.7700                                                                  |                                                                          |                             |                                                                                                                              | REQUIRED                      | TOTAL PARKING STALLS: 75                                                                                                                  |                       |
|           | ELEVATOR                                       | SF              | SQUARE FEET/FOOT<br>SIMILAR                                | EMAIL: GONG@AEGWO                                                                                             | RLDWIDE.COM                                                              |                             |                                                                                                                              |                               |                                                                                                                                           |                       |
|           | EQUAL                                          | SIM             | SPECIFICATION                                              | CONTACT: GENE ONG                                                                                             |                                                                          |                             |                                                                                                                              |                               | KING (PER CBC 2019 11B-208.2)                                                                                                             |                       |
|           | EQUIPMENT<br>EXTERIOR                          | SQ              | SQUARE                                                     | LAND-USE CONSULTANT                                                                                           |                                                                          |                             |                                                                                                                              | REQUIRED                      | 3 (1 VAN)                                                                                                                                 | -                     |
|           |                                                | STD             | STANDARD<br>STEEL                                          | ARMBRUSTER GOLD                                                                                               | SMITH & DELVAC                                                           |                             |                                                                                                                              |                               | E PARKING (PER LAMC 99.04.106.4.3.1 AND 99.04.106.4.4)                                                                                    | -                     |
|           |                                                | STOR            | STORAGE                                                    | 12100 WILSHIRE BLVD, #16                                                                                      |                                                                          |                             |                                                                                                                              | REQUIRED                      | • 23 OF 75 PARKING SPACES ARE TO BE EV CHARGING SPACES                                                                                    | ;                     |
|           | FIRE ALARM<br>FLOOR DRAIN                      | STRUCT          | T STRUCTURAL                                               | LOS ANGELES, CA 90025<br>PHONE: 310.209.8800                                                                  |                                                                          |                             |                                                                                                                              | PARKING : TOTALS              | 3 EV CHARGING STATIONS ARE REQUIRED                                                                                                       | -                     |
|           | FIRE DEPARTMENT CONNECTION                     | Т               |                                                            | EMAIL: DAVID@AGD-LAI<br>CONTACT: DAVID GOLDBEF                                                                |                                                                          |                             |                                                                                                                              | C : COMPACT                   |                                                                                                                                           | 1                     |
|           | FIRE EXTINGUISHER<br>FIRE EXTINGUISHER CABINET | T&G             | TONGUE AND GROOVE                                          |                                                                                                               |                                                                          |                             |                                                                                                                              | S : STANDARD                  |                                                                                                                                           |                       |
|           |                                                | T<br>TC         | TREAD / THERMOSTAT<br>TOP OF CURB                          | ARCHITECT                                                                                                     |                                                                          |                             |                                                                                                                              | ST : STACKER                  | TYPE     QUANTITY       PARKING - LEVEL 2                                                                                                 |                       |
|           | FURNITURE, FINISHES                            | TEMP            | TEMPERATURE                                                | KAP STUDIOS                                                                                                   |                                                                          |                             |                                                                                                                              | EV : ELECTRIC                 | C 2<br>EV 5                                                                                                                               |                       |
|           | FACE OF<br>FIRE PROTECTION                     | THK             |                                                            | 5150 WILSHIRE BLVD, SUI                                                                                       | TE 404                                                                   |                             |                                                                                                                              | VEHICLE                       | S 8                                                                                                                                       | N/ m                  |
|           | FEET                                           | TOS             | TOP OF (SEE OTHER WORD)<br>TOP OF SLAB, TOP OF STRUCT      | LOS ANGELES, CA 90036<br>PHONE: 412.818.6780                                                                  |                                                                          |                             |                                                                                                                              | AS : ACCESSIBLE -<br>STANDARD | ST 31<br>PARKING - LEVEL 1                                                                                                                | $\times$              |
|           | FIRE RETARDANT TREATED                         | TP              | TOP OF PAVEMENT                                            | EMAIL: CHRISDRISCOLL<br>CONTACT: CHRIS DRISCOL                                                                | .@KAPSTUDIOS.COM<br>I                                                    |                             |                                                                                                                              | AV: ACCESSIBLE -              | AS 1<br>AV 1                                                                                                                              |                       |
|           |                                                | TV<br>TW        | TELEVISION<br>TOP OF WALL                                  |                                                                                                               | _                                                                        |                             |                                                                                                                              | VAN                           | C 3                                                                                                                                       | 1/14                  |
|           | GAUGE / GAGE                                   | TYP             | TYPICAL                                                    | CEQA CONSULTANT                                                                                               |                                                                          |                             |                                                                                                                              |                               | EV 18<br>S 2                                                                                                                              |                       |
|           | GALVANIZED<br>GENERAL CONTRACT(OR)             |                 |                                                            | CAJA ENVIRONMENT                                                                                              | AL ENGINEERS                                                             |                             |                                                                                                                              |                               | LEVEL_1                                                                                                                                   |                       |
|           | GLASS                                          | <b>U</b><br>UON | UNLESS OTHERWISE NOTED                                     | 15350 SHERMAN WAY, #31                                                                                        |                                                                          |                             |                                                                                                                              |                               | AS         1           AV         1                                                                                                       |                       |
|           | GYPSUM WALLBOARD                               |                 |                                                            | VAN NUYS, CA 91406<br>PHONE: 310.469.6700                                                                     |                                                                          |                             |                                                                                                                              |                               | S 2<br>TOTAL: 75                                                                                                                          |                       |
|           |                                                | V               |                                                            | EMAIL: CHRIS@CEQA-N<br>CONTACT: CHRIS JOSEPH                                                                  | EPA.COM                                                                  |                             |                                                                                                                              |                               |                                                                                                                                           | JOR ST                |
|           | HOSE BIB                                       | VERT<br>VEST    | VERTICAL<br>VESTIBULE                                      |                                                                                                               |                                                                          |                             |                                                                                                                              |                               |                                                                                                                                           |                       |
|           | HOLLOW METAL                                   | VIF             | VERIFY IN FIELD                                            | TRAFFIC CONSULTANT                                                                                            |                                                                          |                             |                                                                                                                              |                               |                                                                                                                                           |                       |
|           | HOLDOPEN<br>HORIZONTAL                         | VR              | VAPOR RETARDER<br>VINYL TILE                               | THE MOBILITY GROU                                                                                             | P                                                                        |                             |                                                                                                                              |                               |                                                                                                                                           |                       |
|           |                                                |                 | VIIVIE   EE                                                | 18301 VON KARMAN<br>IRVINE, CA 92612                                                                          |                                                                          |                             |                                                                                                                              |                               |                                                                                                                                           |                       |
|           | HEATING, VENTILATION,                          | W               |                                                            | PHONE: 949.474.1591                                                                                           |                                                                          |                             |                                                                                                                              |                               |                                                                                                                                           | 0.0                   |
|           | HOT WATER                                      | W/              | WITH<br>WIDE, WIDTH/WEST                                   | EMAIL: MBATES@MOBIL<br>CONTACT: MICHAEL BATES                                                                 |                                                                          |                             |                                                                                                                              |                               |                                                                                                                                           | 125 AV                |
|           |                                                | WC              | WIDE, WIDTH/WEST<br>WATER CLOSET                           |                                                                                                               |                                                                          |                             |                                                                                                                              |                               |                                                                                                                                           | er /                  |
|           |                                                | WD              | WOOD                                                       | CONTRACTOR                                                                                                    |                                                                          |                             |                                                                                                                              |                               |                                                                                                                                           |                       |
|           | INFORMATION<br>INSULATION                      | W/O<br>WP       | WITHOUT<br>WATERPROOFING                                   | SHANGRI-LA CONSTI                                                                                             | RUCTION                                                                  |                             |                                                                                                                              |                               |                                                                                                                                           | $\wedge$              |
|           | INTERIOR                                       | WPT             | WORK POINT                                                 | 660 S FIGUEROA STREET,                                                                                        |                                                                          |                             |                                                                                                                              |                               |                                                                                                                                           | $\geq$                |
|           | INVERT                                         | WR              | WATER RESISTANT/REPELLANT                                  | LOS ANGELES, CA 90017<br>PHONE: 213.797.4255                                                                  |                                                                          |                             |                                                                                                                              |                               |                                                                                                                                           | $\sim$                |
|           |                                                | WRB<br>WS       | WEATHER RESISTANT BARRIER<br>WEATHERSTRIPPING              | EMAIL: AMEYERS@SHA<br>CONTACT: ANDY MEYERS                                                                    | NGRILA.US                                                                |                             |                                                                                                                              |                               |                                                                                                                                           |                       |
|           | LAVATORY                                       | WT              | WEIGHT                                                     | UUNTAUT: ANDT WETERS                                                                                          |                                                                          |                             |                                                                                                                              |                               |                                                                                                                                           |                       |
|           | POUND<br>LINEAR FOOT                           |                 |                                                            |                                                                                                               |                                                                          |                             |                                                                                                                              |                               |                                                                                                                                           |                       |
|           | LIGHT                                          |                 |                                                            |                                                                                                               |                                                                          |                             |                                                                                                                              |                               |                                                                                                                                           | 1099 S                |
|           |                                                |                 |                                                            |                                                                                                               |                                                                          |                             |                                                                                                                              |                               |                                                                                                                                           |                       |
|           |                                                |                 |                                                            | 1                                                                                                             |                                                                          | 1                           |                                                                                                                              | 1                             |                                                                                                                                           | LOS A                 |