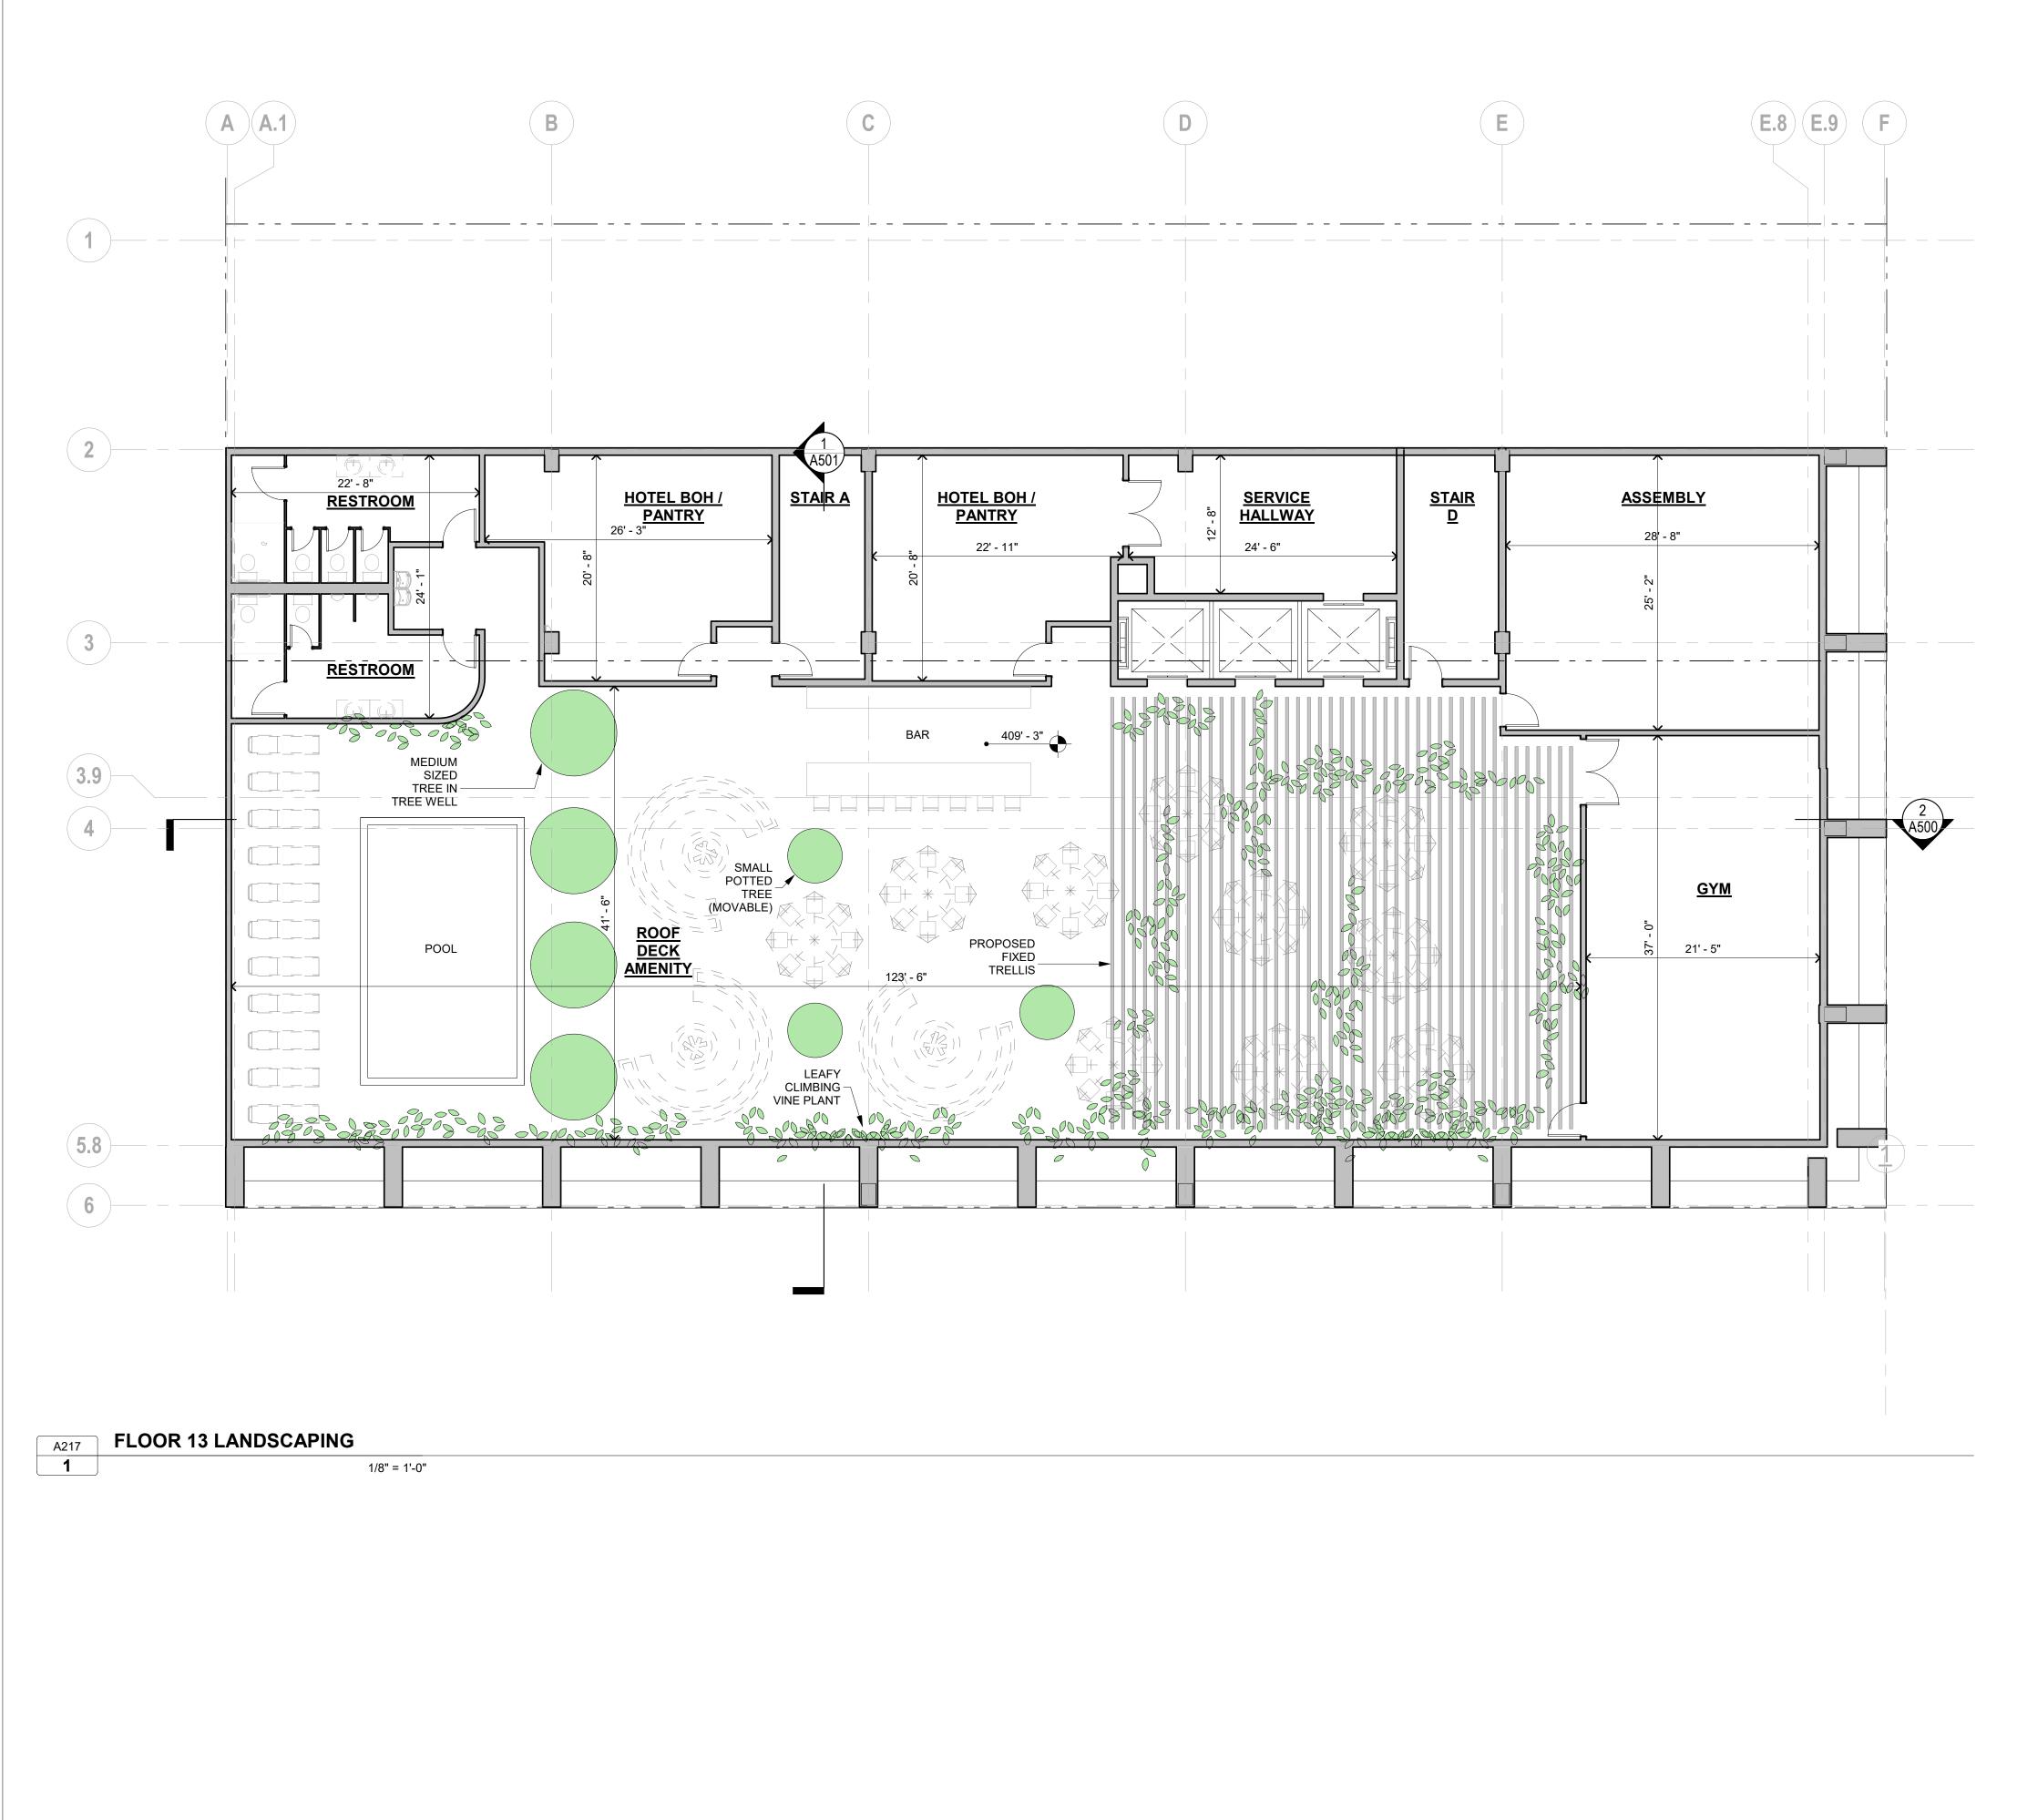

3/27/2020 11:05:47 AM

ENTITLEMENT SET MARCH 26TH, 2020

| <b>AB</b> | BREVIATIONS                                    |                 |                                                            | PROJECT II                                                                                                    | NFORMATION                                                               |                             | INFORMATION                                                                                                                  |                               | NG INFORMATION                                                                                                                            |                       |
|-----------|------------------------------------------------|-----------------|------------------------------------------------------------|---------------------------------------------------------------------------------------------------------------|--------------------------------------------------------------------------|-----------------------------|------------------------------------------------------------------------------------------------------------------------------|-------------------------------|-------------------------------------------------------------------------------------------------------------------------------------------|-----------------------|
|           |                                                | М               |                                                            | PROJECT ADDRESS                                                                                               | 1099 S GRAND AVENUE,                                                     | ZONING - SUMMARY            | -                                                                                                                            |                               | NG STALL REQUIREMENTS - PER LAMC 12.21.A.4                                                                                                | SHEET                 |
|           | ADJUSTABLE<br>ABOVE FINISH FLOOR               | MAX<br>MDF      | MAXIMUM<br>MEDIUM DENSITY FIBERBOARD                       |                                                                                                               | LOS ANGELES, CA 90015                                                    | ZONE                        | (Q)R5-4D-O                                                                                                                   |                               | NG OF STALLS SHALL BE PER ZONING CODE SECTION 12.21A5,                                                                                    | GENERAL               |
| Т         | ALTERNATE                                      |                 |                                                            | ASSESSOR'S PARCEL                                                                                             | COUNTY: LOS ANGELES COUNTY<br>5139008001                                 | LAND USE<br>ZONING OVERLAYS | <ul><li>HIGH DENSITY RESIDENTIAL</li><li>ZI-2374 LOS ANGELES STATE ENTERPRISE ZONE</li></ul>                                 | CHART NO. 5                   |                                                                                                                                           | G000 -<br>G001 -      |
|           | ALUMINUM<br>ANCHOR                             | MEP<br>MECH     | MECHANICAL, ELECTRICAL, PLUMBING<br>MECHANICAL             | NUMBERS (2 LOTS)                                                                                              |                                                                          |                             | <ul> <li>ZI-2450 DOWNTOWN STREETCAR</li> <li>ZI-2385 GREATER DOWNTOWN HOUSING INCENTIVE AREA</li> </ul>                      | REGULATIONS                   | 1. GUEST ROOMS (PER LAMC 12.21.A.4.P(2))                                                                                                  | G002 -<br>G301 -      |
| DD        | ANODIZED                                       | MANUF           | MANUFACTURER                                               | PARCEL AREA (2 LOTS)<br>PROJECT DESCRIPTION                                                                   | 13,766.8 SF (SOURCE: ZIMAS)<br>CONSTRUCTION OF A 13 STORY, 160           | -                           | <ul> <li>ZI-2452 TRANSIT PRIORITY AREA IN THE CITY OF LOS<br/>ANGELES - TIER 3</li> </ul>                                    |                               | <ul> <li>16 GUEST ROOMS/FLOOR &amp; 10 FLOORS = 160 GUEST ROOMS</li> <li>1 SPACE PER 2 ROOMS FOR FIRST 20 = 10 SPACES (20 / 2)</li> </ul> | ARCHITECTUR<br>A001 - |
|           | ACOUSTICAL CEILING PANEL<br>APPROVED           | MIN<br>MISC     | MINIMUM<br>MISCELLANEOUS                                   |                                                                                                               | ROOM HOTEL.<br>• FLOOR P1-P2 - TWO SUBTERRANEAN                          | GUIDELINES                  | CITYWIDE DESIGN GUIDELINES                                                                                                   |                               | (160 -20 = 140 REMAINING ROOMS)<br>• 1 SPACE PER 4 FOR NEXT 20 = 5 SPACES (20/4) (140-20 = 120                                            | A002                  |
| OX        | APPROXIMATE                                    | MTD             | MOUNTED                                                    |                                                                                                               | <ul><li>PARKING LEVELS</li><li>GROUND FLOOR – RESTAURANT, BAR,</li></ul> |                             | <ul> <li>DOWNTOWN STREET STANDARDS - LOS ANGELES</li> <li>DOWNTOWN DESIGN GUIDE - LOS ANGELES</li> </ul>                     |                               | REMAINING ROOMS)  • 1 SPACE PER 4 FOR NEXT 20 = 5 SPACES (20/4) (140-20 = 120                                                             | A003<br>A198 -        |
|           | ARCHITECTURAL<br>AUDIO VISUAL                  | MTL             | METAL                                                      |                                                                                                               | AND HOTEL LOBBY/RECEPTION <ul> <li>SECOND FLOOR - (5)</li> </ul>         |                             | <ul> <li>COMMUNITY REDEVELOPMENT AGENCY (CRA) - CITY CENTE<br/>REDEVELOPMENT PROJECT &amp; CENTRAL CITY COMMUNITY</li> </ul> | R                             | REMAINING ROOMS)<br>• 1 SPACE PER 6 IN EXCESS OF 40 = 20 SPACES (120 / 6) (120 –                                                          | A199 -<br>A201 -      |
|           | AUDIO VISUAL                                   | N               |                                                            |                                                                                                               | MEETING/ASSEMBLY ROOMS<br>• FLOORS 3-12 - HOTEL ROOMS                    |                             | PLAN                                                                                                                         |                               | 120 = 0 REMAINING ROOMS)<br>TOTAL GUEST ROOM PARKING STALLS: 35                                                                           | A202 -                |
|           |                                                | N               | NORTH                                                      |                                                                                                               | <ul> <li>FLOOR 13 - GYM, POOL, BAR, MEETING<br/>ROOM</li> </ul>          |                             |                                                                                                                              | _                             | 2. ASSEMBLY SPACES (PER LAMC 12.21.A.4.I(1)) (NET AREA)                                                                                   | A203 -<br>A213 -      |
|           | BOARD<br>BUILDING                              | NA<br>NIC       | NOT APPLICABLE<br>NOT IN CONTRACT                          | LEGAL DESCRIPTION                                                                                             | LOTS BLOCK TRACT                                                         | ZONING - DETAIL             |                                                                                                                              | -                             | 1 SPACE PER 100 SF OF ASSEMBLY ROOM                                                                                                       | A214 -<br>A215        |
|           | BACK OF HOUSE                                  | NOM             | NOMINAL                                                    |                                                                                                               | FR1-FR2 NONE SUBDIVISION OF                                              | FLOOR AREA                  | ALLOWABLE                                                                                                                    |                               | LEVEL_2 LEVEL_13 TOTAL<br>4598 SF 722 SF 5320 SF                                                                                          | A216                  |
|           | BOTTOM                                         | NTS             | NOT TO SCALE                                               |                                                                                                               | BLOCK 71 ORD'S<br>SURVEY                                                 |                             | <ul> <li>FAR: 6:1 (PER CENTRAL CITY COMMUNITY PLAN)</li> <li>LOT SIZE: 13,766.8 SF (PER ZIMAS)</li> </ul>                    |                               | TOTAL ASSEMBLY PARKING STALLS: 53                                                                                                         | A217<br>A400 -        |
|           | BASEMENT                                       | ο               |                                                            | MAP REFERENCE NUMBER<br>FOR TRACT RECORDATION                                                                 | M R 10-27                                                                |                             | <ul> <li>SETBACKS (PER ZI-2385)</li> <li>1. FRONT (GRAND): 0'</li> </ul>                                                     |                               | 3. RESTAURANT (PER LAMC 12.21.A.4.I (3)) (GROSS AREA)                                                                                     | A401 -<br>A402 -      |
|           |                                                | OC              | ON CENTER                                                  | PARCEL IDENTIFICATION<br>NO. (2 LOTS)                                                                         | 127-5A207 (271, 265)                                                     | 1                           | 2. SIDE 1 (11TH): 0'<br>3. SIDE 2: 0'                                                                                        |                               | <ul> <li>RESTAURANT/BAR/KITCHEN FOH + BOH : 5,197 SF</li> <li>5.197 SF &lt; 7.500 SF</li> </ul>                                           | A403 -                |
|           | CABINET<br>CORNER GUARD                        | OH<br>OPH       | OVER HEAD<br>OPPOSITE HAND                                 |                                                                                                               |                                                                          | -                           | <ul> <li>4. REAR (ALLEY): 0'</li> <li>• BUILDABLE AREA (NO SETBACKS PER ZI-2385): 13,766.8 SF</li> </ul>                     |                               | TOTAL PARKING STALLS: 0                                                                                                                   | A404<br>A500 -        |
|           | CHILLER                                        | OPP             | OPPOSITE                                                   |                                                                                                               |                                                                          | 1                           |                                                                                                                              |                               | TOTAL COMMERCIAL PARKING STALLS: 0                                                                                                        | A501                  |
|           | CASTINPLACE                                    | OPPHD           |                                                            | BUILDING 8                                                                                                    | AJAFEIT                                                                  |                             | 82,600.8 SF<br>PROPOSED                                                                                                      | REQUIRED                      | 35 + 53 + 0 = <b>88</b>                                                                                                                   | -                     |
|           | CONTROL JOINT /                                | ORD             | OVERFLOW ROOF DRAIN                                        | <ul><li>BUILDING OCC. SUMMARY</li><li>ASSEMBLY GROUP A-2</li></ul>                                            | RESTAURANT, BAR, & KITCHEN                                               |                             | 109497 SF                                                                                                                    | COMPACT PARKIN                | IG (PER LAMC 12.21.A.5.C)                                                                                                                 | -                     |
|           | CENTER LINE                                    | Р               |                                                            | ASSEMBLY GROUP A-3     BUSINESS GROUP B                                                                       | MEETING ROOM, BANQUET HALL<br>ADMINISTRATION OFFICES                     | DENSITY                     | ALLOWABLE                                                                                                                    | REGULATIONS                   | IN EACH PARKING AREA OR GARAGE CONTAINING 10 OR MORE                                                                                      | 1                     |
|           | CEILING                                        | P               | PAINT                                                      | RESIDENTIAL GROUP R-2     STORAGE GROUP S-1                                                                   | HOTEL<br>FACILITY MAINTENANCE                                            |                             | UNLIMITED (PER ZI-2385)                                                                                                      |                               | PARKING STALLS FOR OTHER THAN DWELLING USES, NOT<br>MORE THAN 40 PERCENT OF THE REQUIRED STALLS MAY BE                                    |                       |
|           | CLEAR<br>CONCRETE                              |                 | PLATE<br>PANEL                                             | STORAGE GROUP S-1     STORAGE GROUP S-2                                                                       | FOOD PRODUCT, PARKING<br>GARAGE, LAUNDRY                                 |                             | PROPOSED                                                                                                                     | _                             | DESIGNED AS COMPACT STALLS TO ACCOMMODATE COMPACT<br>CARS.                                                                                |                       |
|           | CONTINUOUS                                     | POL             | PANEL<br>POLISHED                                          | TYPE OF CONSTRUCTION &                                                                                        | TYPE I-A                                                                 |                             | 160 GUEST ROOMS                                                                                                              | ALLOWABLE                     | 88 x 0.4 = 35 COMPACT STALLS (MAXIMUM)                                                                                                    | 1                     |
|           | COORDINATE<br>CORRIDOR                         | PSF             | POUNDS PER SQUARE FOOT<br>POINT / PRESSURETREATED          | ALLOWABLE AREAS / HEIGHT                                                                                      | S                                                                        | HEIGHT/STORIES              | ALLOWABLE<br>UNLIMITED                                                                                                       |                               | ·                                                                                                                                         |                       |
|           | CERAMIC TILE                                   |                 | POINT / PRESSURETREATED<br>PAPER TOWEL DISPENSER / PAINTED |                                                                                                               | UNLIMITED HEIGHT<br>UNLIMITED STORIES                                    |                             | PROPOSED                                                                                                                     |                               | 6 (PER LAMC 12.21.A.4)                                                                                                                    | 4                     |
|           | COLD WATER (PIPING)                            | R               |                                                            | FIRE PROTECTION                                                                                               | UNLIMITED AREA SPRINKLERED PER NFPA 13                                   | -                           | 178' HEIGHT ABOVE GRADE / 13 STORIES                                                                                         | REGULATIONS                   | 1. 160 GUEST ROOMS / 10 = 16 BICYCLE PARKING SPACES                                                                                       | _                     |
|           |                                                | RA              | RETURN AIR                                                 | FIRE PROTECTION                                                                                               | SPRINKLERED PER NFPA 15                                                  | -                           |                                                                                                                              |                               | <ul> <li>TOTAL SHORT TERM STALLS: 16</li> <li>TOTAL LONG TERM STALLS: 16</li> </ul>                                                       |                       |
|           | DEGREE                                         | RCP<br>RD       | REFLECTED CEILING PLAN<br>ROOF DRAIN                       | APPLICABLE CODES                                                                                              |                                                                          | 1                           |                                                                                                                              |                               | TOTAL GUEST ROOM STALLS: 32                                                                                                               | _                     |
|           | DEMOLITION                                     | REF             | REFERENCE                                                  | <ul> <li>LOS ANGELES MUNICAL C</li> <li>2019 CALIFORNIA BUILDING</li> </ul>                                   |                                                                          | 1                           |                                                                                                                              |                               | <ol> <li>RESTAURANT/BAR/KITCHEN FOH + BOH : 5,197 SF</li> <li>A. 5,197 SF / 2,000 = 3 STALLS</li> </ol>                                   |                       |
|           | DEPARTMENT<br>DIAMETER                         | REQ             | REQUIRE / REQUIRED                                         | <ul> <li>2019 CALIFORNIA BOILDING</li> <li>2019 CALIFORNIA FIRE CO</li> <li>2019 CALIFORNIA MECHAN</li> </ul> | DE*                                                                      |                             |                                                                                                                              |                               | <ul> <li>TOTAL SHORT TERM STALLS: 3</li> <li>TOTAL LONG TERM STALLS: 3</li> </ul>                                                         |                       |
|           | DIFFUSER                                       | REV<br>RM       | REVISION / REVISED<br>ROOM                                 | 2019 CALIFORNIA PLUMBIN                                                                                       | NG CODE*                                                                 |                             |                                                                                                                              |                               | TOTAL RESTAURANT STALLS: 6                                                                                                                | _                     |
|           | DIMENSION<br>DOWN                              | RO              | ROUGH OPENING                                              | 2019 CALIFORNIA ELECTRI     2019 GREEN BUILDING STA                                                           |                                                                          |                             |                                                                                                                              |                               | 3. TOTAL BICYCLE STALLS (PER LAMC 12.21.A.P(3)                                                                                            | -                     |
|           | DOOR                                           | RTD<br>RTG      | RATED<br>RATING                                            | *WITH 2017 CITY OF LOS ANG                                                                                    | ELES BUILDING CODE AMENDMENTS                                            |                             |                                                                                                                              |                               | A. 88 PARKING SPACES X .15 = 13 (ROUNDED DOWN FROM<br>13.2)                                                                               |                       |
|           | DISHWASHER                                     | KIG             | NATING                                                     |                                                                                                               |                                                                          |                             |                                                                                                                              | REQUIRED                      | <ul> <li>B. 13 X 4 = 52 STALLS</li> <li>TOTAL SHORT TERM STALLS: 24</li> </ul>                                                            | -                     |
|           | DRAWING                                        | S               |                                                            | PROJECT 1                                                                                                     | <b>FAM</b>                                                               |                             |                                                                                                                              | REGUILED                      | TOTAL LONG TERM STALLS: 28                                                                                                                | _                     |
|           |                                                | S<br>SA         | SOUTH<br>SUPPLY AIR                                        |                                                                                                               |                                                                          | 4                           |                                                                                                                              |                               | TOTAL BICYCLE STALLS STALLS: 52 (INCLUSIVE OF 32 + 6 = 38)                                                                                | 4                     |
|           | EXISTING                                       | SAF             | SELFADHERED FLASHING                                       | OWNER                                                                                                         |                                                                          |                             |                                                                                                                              |                               | LL REDUCTION (PER LAMC 12.21.A.4.P(3))                                                                                                    | -                     |
|           | EAST<br>EACH                                   | SAM             | SELFADHERED MEMBRANE                                       | AEG Desmond, LLC                                                                                              |                                                                          |                             |                                                                                                                              | REGULATIONS                   | 1. 15% REDUCTION IN AUTOMOBILE PARKING STALLS                                                                                             | -                     |
|           | EXPANSION JOINT                                | SAN             | SANITARY AIR<br>SOLID CORE                                 | 800 W. OLYMPIC BLVD - SU                                                                                      | JITE 305                                                                 |                             |                                                                                                                              |                               | • 88 PARKING SPACES X .85 = 75 (ROUNDED UP FROM 74.8)                                                                                     | _                     |
|           | ELEVATION<br>ELECTRICAL                        | SD              | STORM DRAIN / SOAP DISPENSER                               | LOS ANGELES, CA 90015<br>PHONE: 213.763.7700                                                                  |                                                                          |                             |                                                                                                                              | REQUIRED                      | TOTAL PARKING STALLS: 75                                                                                                                  |                       |
|           | ELEVATOR                                       | SF              | SQUARE FEET/FOOT<br>SIMILAR                                | EMAIL: GONG@AEGWO                                                                                             | RLDWIDE.COM                                                              |                             |                                                                                                                              |                               |                                                                                                                                           |                       |
|           | EQUAL                                          | SIM             | SPECIFICATION                                              | CONTACT: GENE ONG                                                                                             |                                                                          |                             |                                                                                                                              |                               | KING (PER CBC 2019 11B-208.2)                                                                                                             |                       |
|           | EQUIPMENT<br>EXTERIOR                          | SQ              | SQUARE                                                     | LAND-USE CONSULTANT                                                                                           |                                                                          |                             |                                                                                                                              | REQUIRED                      | 3 (1 VAN)                                                                                                                                 | -                     |
|           |                                                | STD             | STANDARD<br>STEEL                                          | ARMBRUSTER GOLD                                                                                               | SMITH & DELVAC                                                           |                             |                                                                                                                              |                               | E PARKING (PER LAMC 99.04.106.4.3.1 AND 99.04.106.4.4)                                                                                    | -                     |
|           |                                                | STOR            | STORAGE                                                    | 12100 WILSHIRE BLVD, #16                                                                                      |                                                                          |                             |                                                                                                                              | REQUIRED                      | • 23 OF 75 PARKING SPACES ARE TO BE EV CHARGING SPACES                                                                                    | ;                     |
|           | FIRE ALARM<br>FLOOR DRAIN                      | STRUCT          | T STRUCTURAL                                               | LOS ANGELES, CA 90025<br>PHONE: 310.209.8800                                                                  |                                                                          |                             |                                                                                                                              | PARKING : TOTALS              | 3 EV CHARGING STATIONS ARE REQUIRED                                                                                                       | -                     |
|           | FIRE DEPARTMENT CONNECTION                     | Т               |                                                            | EMAIL: DAVID@AGD-LAI<br>CONTACT: DAVID GOLDBEF                                                                |                                                                          |                             |                                                                                                                              | C : COMPACT                   |                                                                                                                                           | 1                     |
|           | FIRE EXTINGUISHER<br>FIRE EXTINGUISHER CABINET | T&G             | TONGUE AND GROOVE                                          |                                                                                                               |                                                                          |                             |                                                                                                                              | S : STANDARD                  |                                                                                                                                           |                       |
|           |                                                | T<br>TC         | TREAD / THERMOSTAT<br>TOP OF CURB                          | ARCHITECT                                                                                                     |                                                                          |                             |                                                                                                                              | ST : STACKER                  | TYPE     QUANTITY       PARKING - LEVEL 2                                                                                                 |                       |
|           | FURNITURE, FINISHES                            | TEMP            | TEMPERATURE                                                | KAP STUDIOS                                                                                                   |                                                                          |                             |                                                                                                                              | EV : ELECTRIC                 | C 2<br>EV 5                                                                                                                               |                       |
|           | FACE OF<br>FIRE PROTECTION                     | THK             |                                                            | 5150 WILSHIRE BLVD, SUI                                                                                       | TE 404                                                                   |                             |                                                                                                                              | VEHICLE                       | S 8                                                                                                                                       | N/ m                  |
|           | FEET                                           | TOS             | TOP OF (SEE OTHER WORD)<br>TOP OF SLAB, TOP OF STRUCT      | LOS ANGELES, CA 90036<br>PHONE: 412.818.6780                                                                  |                                                                          |                             |                                                                                                                              | AS : ACCESSIBLE -<br>STANDARD | ST 31<br>PARKING - LEVEL 1                                                                                                                | $\times$              |
|           | FIRE RETARDANT TREATED                         | TP              | TOP OF PAVEMENT                                            | EMAIL: CHRISDRISCOLL<br>CONTACT: CHRIS DRISCOL                                                                | .@KAPSTUDIOS.COM<br>I                                                    |                             |                                                                                                                              | AV: ACCESSIBLE -              | AS 1<br>AV 1                                                                                                                              |                       |
|           |                                                | TV<br>TW        | TELEVISION<br>TOP OF WALL                                  |                                                                                                               | _                                                                        |                             |                                                                                                                              | VAN                           | C 3                                                                                                                                       | 1/14                  |
|           | GAUGE / GAGE                                   | TYP             | TYPICAL                                                    | CEQA CONSULTANT                                                                                               |                                                                          |                             |                                                                                                                              |                               | EV 18<br>S 2                                                                                                                              |                       |
|           | GALVANIZED<br>GENERAL CONTRACT(OR)             |                 |                                                            | CAJA ENVIRONMENT                                                                                              | AL ENGINEERS                                                             |                             |                                                                                                                              |                               | LEVEL_1                                                                                                                                   |                       |
|           | GLASS                                          | <b>U</b><br>UON | UNLESS OTHERWISE NOTED                                     | 15350 SHERMAN WAY, #31                                                                                        |                                                                          |                             |                                                                                                                              |                               | AS         1           AV         1                                                                                                       |                       |
|           | GYPSUM WALLBOARD                               |                 |                                                            | VAN NUYS, CA 91406<br>PHONE: 310.469.6700                                                                     |                                                                          |                             |                                                                                                                              |                               | S 2<br>TOTAL: 75                                                                                                                          |                       |
|           |                                                | V               |                                                            | EMAIL: CHRIS@CEQA-N<br>CONTACT: CHRIS JOSEPH                                                                  | EPA.COM                                                                  |                             |                                                                                                                              |                               |                                                                                                                                           | JOR ST                |
|           | HOSE BIB                                       | VERT<br>VEST    | VERTICAL<br>VESTIBULE                                      |                                                                                                               |                                                                          |                             |                                                                                                                              |                               |                                                                                                                                           |                       |
|           | HOLLOW METAL                                   | VIF             | VERIFY IN FIELD                                            | TRAFFIC CONSULTANT                                                                                            |                                                                          |                             |                                                                                                                              |                               |                                                                                                                                           |                       |
|           | HOLDOPEN<br>HORIZONTAL                         | VR              | VAPOR RETARDER<br>VINYL TILE                               | THE MOBILITY GROU                                                                                             | P                                                                        |                             |                                                                                                                              |                               |                                                                                                                                           |                       |
|           |                                                |                 | VIIVIE   EE                                                | 18301 VON KARMAN<br>IRVINE, CA 92612                                                                          |                                                                          |                             |                                                                                                                              |                               |                                                                                                                                           |                       |
|           | HEATING, VENTILATION,                          | W               |                                                            | PHONE: 949.474.1591                                                                                           |                                                                          |                             |                                                                                                                              |                               |                                                                                                                                           | 0.0                   |
|           | HOT WATER                                      | W/              | WITH<br>WIDE, WIDTH/WEST                                   | EMAIL: MBATES@MOBIL<br>CONTACT: MICHAEL BATES                                                                 |                                                                          |                             |                                                                                                                              |                               |                                                                                                                                           | 125 AV                |
|           |                                                | WC              | WIDE, WIDTH/WEST<br>WATER CLOSET                           |                                                                                                               |                                                                          |                             |                                                                                                                              |                               |                                                                                                                                           | er /                  |
|           |                                                | WD              | WOOD                                                       | CONTRACTOR                                                                                                    |                                                                          |                             |                                                                                                                              |                               |                                                                                                                                           |                       |
|           | INFORMATION<br>INSULATION                      | W/O<br>WP       | WITHOUT<br>WATERPROOFING                                   | SHANGRI-LA CONSTI                                                                                             | RUCTION                                                                  |                             |                                                                                                                              |                               |                                                                                                                                           | $\wedge$              |
|           | INTERIOR                                       | WPT             | WORK POINT                                                 | 660 S FIGUEROA STREET,                                                                                        |                                                                          |                             |                                                                                                                              |                               |                                                                                                                                           | $\geq$                |
|           | INVERT                                         | WR              | WATER RESISTANT/REPELLANT                                  | LOS ANGELES, CA 90017<br>PHONE: 213.797.4255                                                                  |                                                                          |                             |                                                                                                                              |                               |                                                                                                                                           | $\sim$                |
|           |                                                | WRB<br>WS       | WEATHER RESISTANT BARRIER<br>WEATHERSTRIPPING              | EMAIL: AMEYERS@SHA<br>CONTACT: ANDY MEYERS                                                                    | NGRILA.US                                                                |                             |                                                                                                                              |                               |                                                                                                                                           |                       |
|           | LAVATORY                                       | WT              | WEIGHT                                                     | UUNTAUT: ANDT WETERS                                                                                          |                                                                          |                             |                                                                                                                              |                               |                                                                                                                                           |                       |
|           | POUND<br>LINEAR FOOT                           |                 |                                                            |                                                                                                               |                                                                          |                             |                                                                                                                              |                               |                                                                                                                                           |                       |
|           | LIGHT                                          |                 |                                                            |                                                                                                               |                                                                          |                             |                                                                                                                              |                               |                                                                                                                                           | 1099 S                |
|           |                                                |                 |                                                            |                                                                                                               |                                                                          |                             |                                                                                                                              |                               |                                                                                                                                           |                       |
|           |                                                |                 |                                                            | 1                                                                                                             |                                                                          | 1                           |                                                                                                                              | 1                             |                                                                                                                                           | LOS A                 |