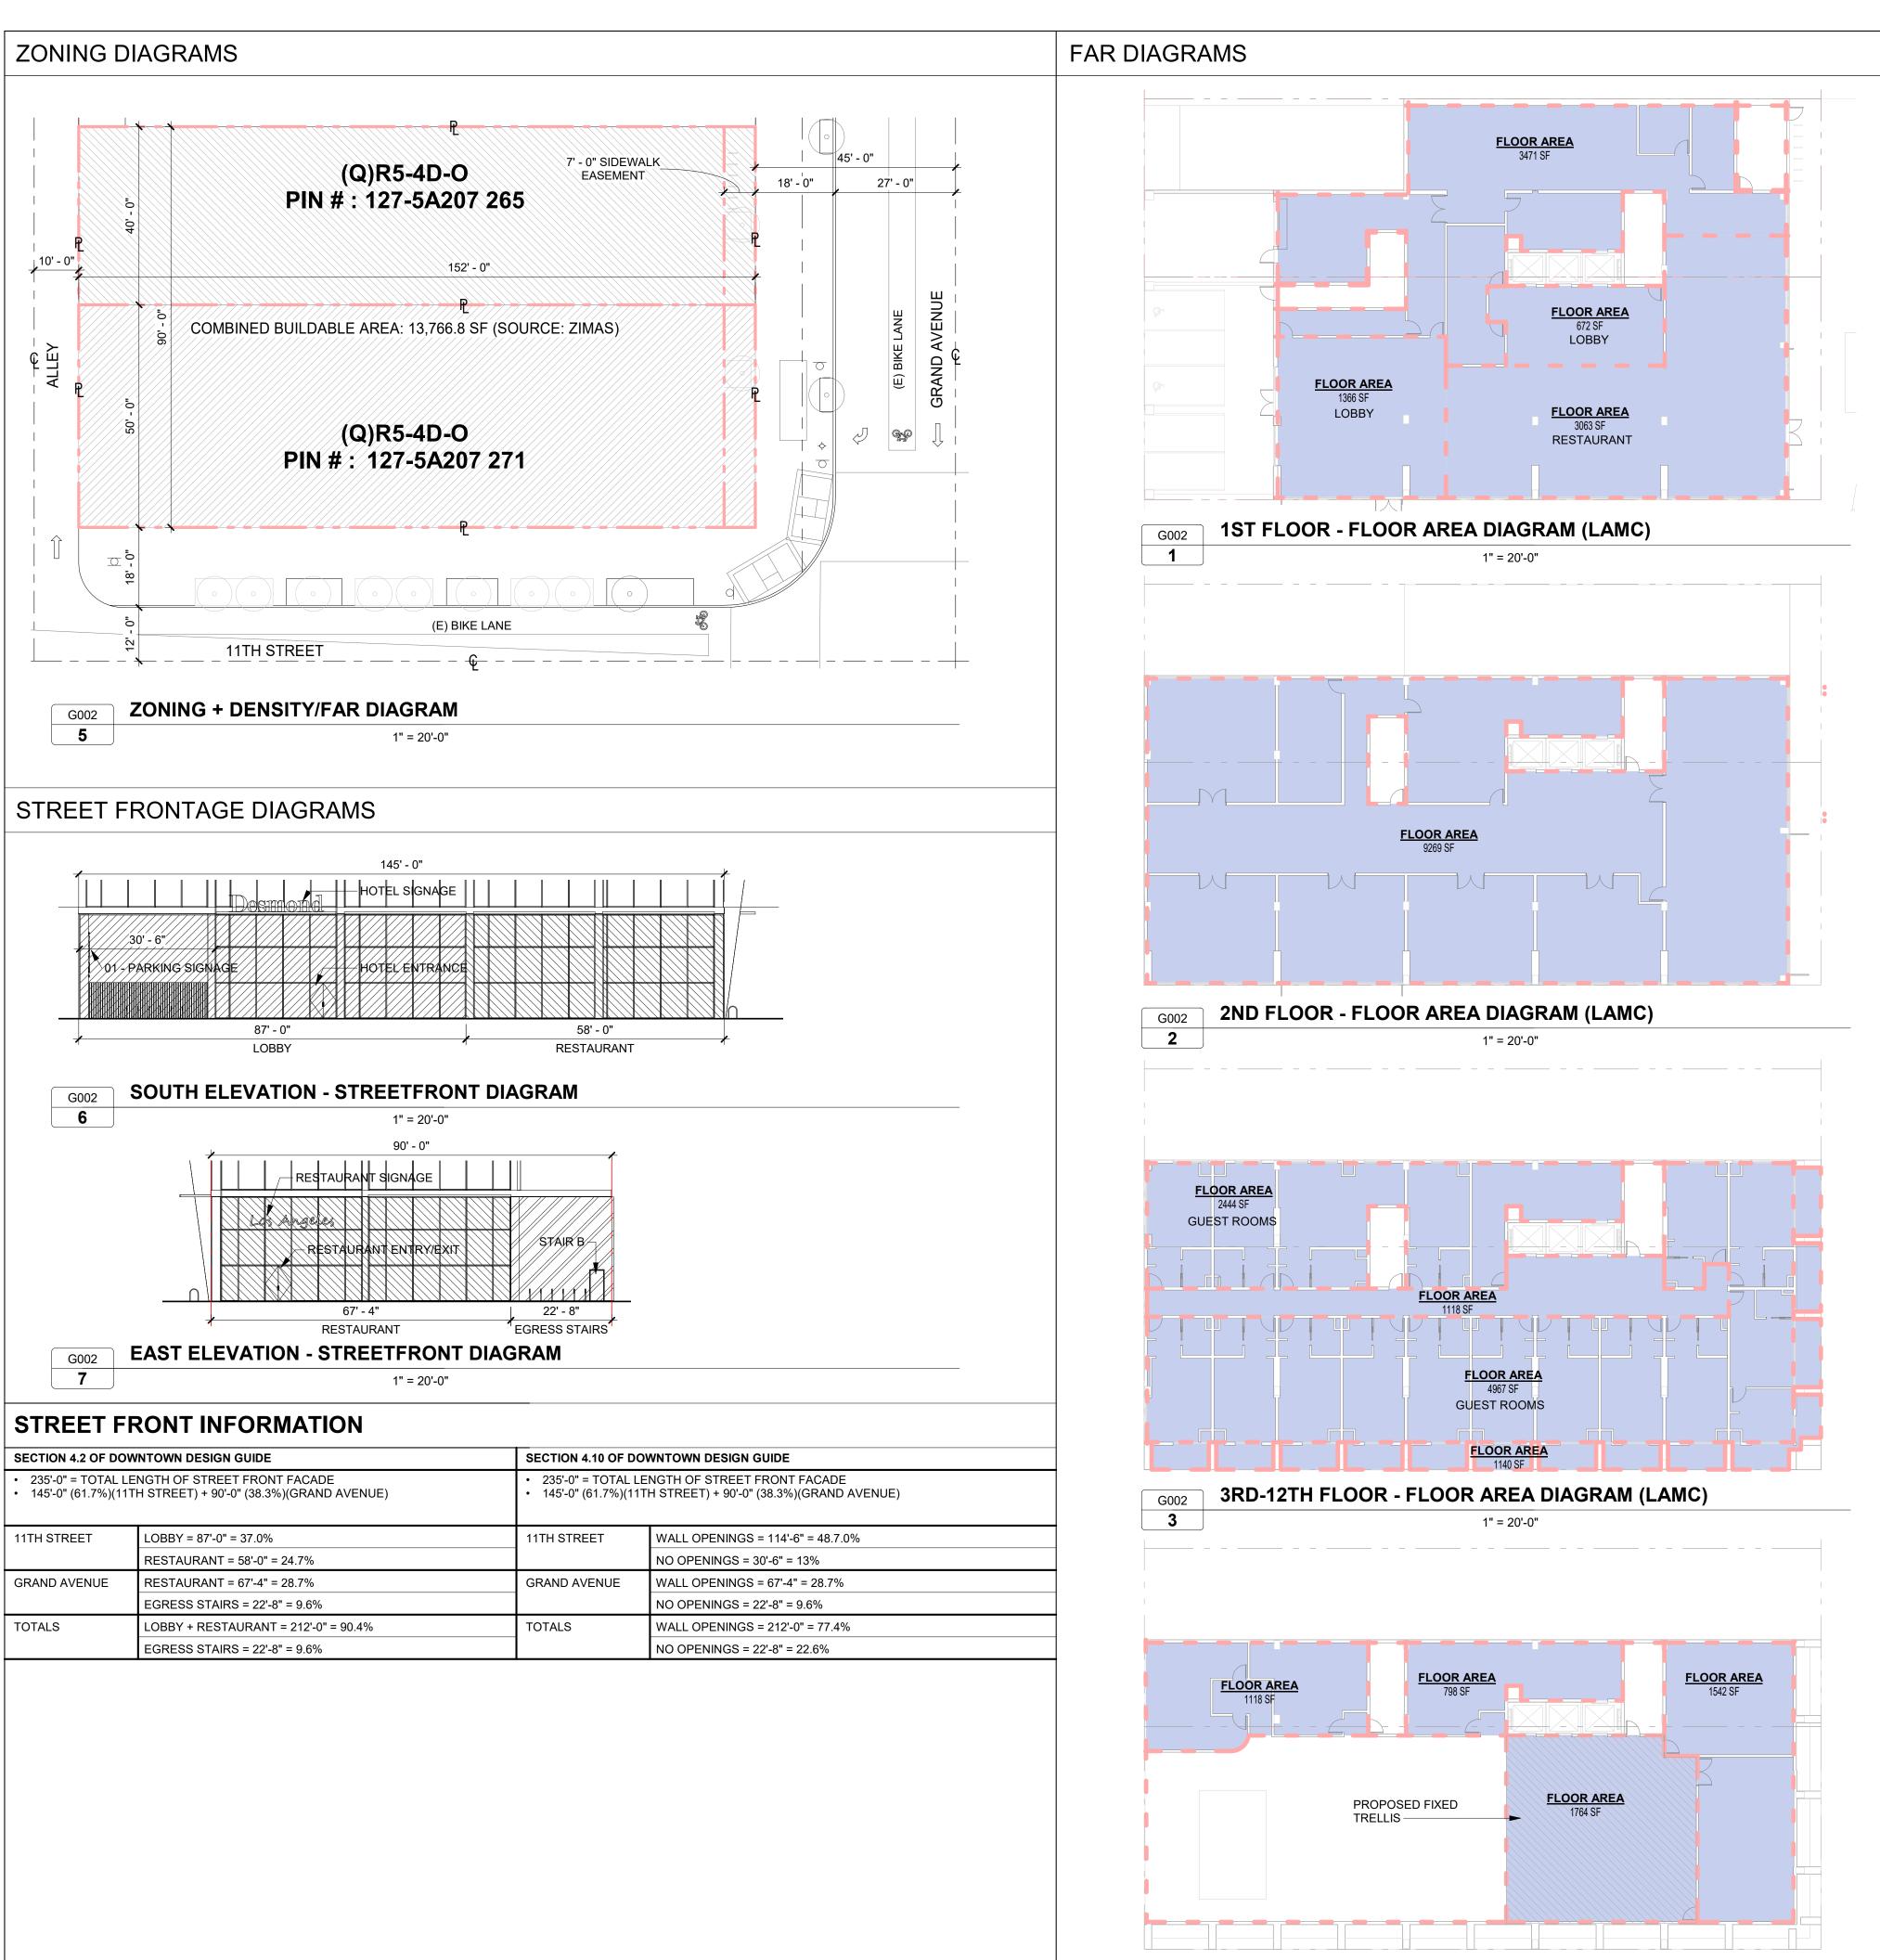

3/27/2020 11:05:47 AM

ENTITLEMENT SET MARCH 26TH, 2020

| <b>AB</b> | BREVIATIONS                                    |                 |                                                            | PROJECT II                                                                                                    | NFORMATION                                                               |                             | INFORMATION                                                                                                                  |                               | NG INFORMATION                                                                                                                            |                       |
|-----------|------------------------------------------------|-----------------|------------------------------------------------------------|---------------------------------------------------------------------------------------------------------------|--------------------------------------------------------------------------|-----------------------------|------------------------------------------------------------------------------------------------------------------------------|-------------------------------|-------------------------------------------------------------------------------------------------------------------------------------------|-----------------------|
|           |                                                | М               |                                                            | PROJECT ADDRESS                                                                                               | 1099 S GRAND AVENUE,                                                     | ZONING - SUMMARY            | -                                                                                                                            |                               | NG STALL REQUIREMENTS - PER LAMC 12.21.A.4                                                                                                | SHEET                 |
|           | ADJUSTABLE<br>ABOVE FINISH FLOOR               | MAX<br>MDF      | MAXIMUM<br>MEDIUM DENSITY FIBERBOARD                       |                                                                                                               | LOS ANGELES, CA 90015                                                    | ZONE                        | (Q)R5-4D-O                                                                                                                   |                               | NG OF STALLS SHALL BE PER ZONING CODE SECTION 12.21A5,                                                                                    | GENERAL               |
| Т         | ALTERNATE                                      |                 |                                                            | ASSESSOR'S PARCEL                                                                                             | COUNTY: LOS ANGELES COUNTY<br>5139008001                                 | LAND USE<br>ZONING OVERLAYS | <ul><li>HIGH DENSITY RESIDENTIAL</li><li>ZI-2374 LOS ANGELES STATE ENTERPRISE ZONE</li></ul>                                 | CHART NO. 5                   |                                                                                                                                           | G000 -<br>G001 -      |
|           | ALUMINUM<br>ANCHOR                             | MEP<br>MECH     | MECHANICAL, ELECTRICAL, PLUMBING<br>MECHANICAL             | NUMBERS (2 LOTS)                                                                                              |                                                                          |                             | <ul> <li>ZI-2450 DOWNTOWN STREETCAR</li> <li>ZI-2385 GREATER DOWNTOWN HOUSING INCENTIVE AREA</li> </ul>                      | REGULATIONS                   | 1. GUEST ROOMS (PER LAMC 12.21.A.4.P(2))                                                                                                  | G002 -<br>G301 -      |
| DD        | ANODIZED                                       | MANUF           | MANUFACTURER                                               | PARCEL AREA (2 LOTS)<br>PROJECT DESCRIPTION                                                                   | 13,766.8 SF (SOURCE: ZIMAS)<br>CONSTRUCTION OF A 13 STORY, 160           | -                           | <ul> <li>ZI-2452 TRANSIT PRIORITY AREA IN THE CITY OF LOS<br/>ANGELES - TIER 3</li> </ul>                                    |                               | <ul> <li>16 GUEST ROOMS/FLOOR &amp; 10 FLOORS = 160 GUEST ROOMS</li> <li>1 SPACE PER 2 ROOMS FOR FIRST 20 = 10 SPACES (20 / 2)</li> </ul> | ARCHITECTUR<br>A001 - |
|           | ACOUSTICAL CEILING PANEL<br>APPROVED           | MIN<br>MISC     | MINIMUM<br>MISCELLANEOUS                                   |                                                                                                               | ROOM HOTEL.<br>• FLOOR P1-P2 - TWO SUBTERRANEAN                          | GUIDELINES                  | CITYWIDE DESIGN GUIDELINES                                                                                                   |                               | (160 -20 = 140 REMAINING ROOMS)<br>• 1 SPACE PER 4 FOR NEXT 20 = 5 SPACES (20/4) (140-20 = 120                                            | A002                  |
| OX        | APPROXIMATE                                    | MTD             | MOUNTED                                                    |                                                                                                               | <ul><li>PARKING LEVELS</li><li>GROUND FLOOR – RESTAURANT, BAR,</li></ul> |                             | <ul> <li>DOWNTOWN STREET STANDARDS - LOS ANGELES</li> <li>DOWNTOWN DESIGN GUIDE - LOS ANGELES</li> </ul>                     |                               | REMAINING ROOMS)  • 1 SPACE PER 4 FOR NEXT 20 = 5 SPACES (20/4) (140-20 = 120                                                             | A003<br>A198 -        |
|           | ARCHITECTURAL<br>AUDIO VISUAL                  | MTL             | METAL                                                      |                                                                                                               | AND HOTEL LOBBY/RECEPTION <ul> <li>SECOND FLOOR - (5)</li> </ul>         |                             | <ul> <li>COMMUNITY REDEVELOPMENT AGENCY (CRA) - CITY CENTE<br/>REDEVELOPMENT PROJECT &amp; CENTRAL CITY COMMUNITY</li> </ul> | R                             | REMAINING ROOMS)<br>• 1 SPACE PER 6 IN EXCESS OF 40 = 20 SPACES (120 / 6) (120 –                                                          | A199 -<br>A201 -      |
|           | AUDIO VISUAL                                   | N               |                                                            |                                                                                                               | MEETING/ASSEMBLY ROOMS<br>• FLOORS 3-12 - HOTEL ROOMS                    |                             | PLAN                                                                                                                         |                               | 120 = 0 REMAINING ROOMS)<br>TOTAL GUEST ROOM PARKING STALLS: 35                                                                           | A202 -                |
|           |                                                | N               | NORTH                                                      |                                                                                                               | <ul> <li>FLOOR 13 - GYM, POOL, BAR, MEETING<br/>ROOM</li> </ul>          |                             |                                                                                                                              | _                             | 2. ASSEMBLY SPACES (PER LAMC 12.21.A.4.I(1)) (NET AREA)                                                                                   | A203 -<br>A213 -      |
|           | BOARD<br>BUILDING                              | NA<br>NIC       | NOT APPLICABLE<br>NOT IN CONTRACT                          | LEGAL DESCRIPTION                                                                                             | LOTS BLOCK TRACT                                                         | ZONING - DETAIL             |                                                                                                                              | -                             | 1 SPACE PER 100 SF OF ASSEMBLY ROOM                                                                                                       | A214 -<br>A215        |
|           | BACK OF HOUSE                                  | NOM             | NOMINAL                                                    |                                                                                                               | FR1-FR2 NONE SUBDIVISION OF                                              | FLOOR AREA                  | ALLOWABLE                                                                                                                    |                               | LEVEL_2 LEVEL_13 TOTAL<br>4598 SF 722 SF 5320 SF                                                                                          | A216                  |
|           | BOTTOM                                         | NTS             | NOT TO SCALE                                               |                                                                                                               | BLOCK 71 ORD'S<br>SURVEY                                                 |                             | <ul> <li>FAR: 6:1 (PER CENTRAL CITY COMMUNITY PLAN)</li> <li>LOT SIZE: 13,766.8 SF (PER ZIMAS)</li> </ul>                    |                               | TOTAL ASSEMBLY PARKING STALLS: 53                                                                                                         | A217<br>A400 -        |
|           | BASEMENT                                       | ο               |                                                            | MAP REFERENCE NUMBER<br>FOR TRACT RECORDATION                                                                 | M R 10-27                                                                |                             | <ul> <li>SETBACKS (PER ZI-2385)</li> <li>1. FRONT (GRAND): 0'</li> </ul>                                                     |                               | 3. RESTAURANT (PER LAMC 12.21.A.4.I (3)) (GROSS AREA)                                                                                     | A401 -<br>A402 -      |
|           |                                                | OC              | ON CENTER                                                  | PARCEL IDENTIFICATION<br>NO. (2 LOTS)                                                                         | 127-5A207 (271, 265)                                                     | 1                           | 2. SIDE 1 (11TH): 0'<br>3. SIDE 2: 0'                                                                                        |                               | <ul> <li>RESTAURANT/BAR/KITCHEN FOH + BOH : 5,197 SF</li> <li>5.197 SF &lt; 7.500 SF</li> </ul>                                           | A403 -                |
|           | CABINET<br>CORNER GUARD                        | OH<br>OPH       | OVER HEAD<br>OPPOSITE HAND                                 |                                                                                                               |                                                                          | -                           | <ul> <li>4. REAR (ALLEY): 0'</li> <li>• BUILDABLE AREA (NO SETBACKS PER ZI-2385): 13,766.8 SF</li> </ul>                     |                               | TOTAL PARKING STALLS: 0                                                                                                                   | A404<br>A500 -        |
|           | CHILLER                                        | OPP             | OPPOSITE                                                   |                                                                                                               |                                                                          | 1                           |                                                                                                                              |                               | TOTAL COMMERCIAL PARKING STALLS: 0                                                                                                        | A501                  |
|           | CASTINPLACE                                    | OPPHD           |                                                            | BUILDING 8                                                                                                    | AJAFEIT                                                                  |                             | 82,600.8 SF<br>PROPOSED                                                                                                      | REQUIRED                      | 35 + 53 + 0 = <b>88</b>                                                                                                                   | -                     |
|           | CONTROL JOINT /                                | ORD             | OVERFLOW ROOF DRAIN                                        | <ul><li>BUILDING OCC. SUMMARY</li><li>ASSEMBLY GROUP A-2</li></ul>                                            | RESTAURANT, BAR, & KITCHEN                                               |                             | 109497 SF                                                                                                                    | COMPACT PARKIN                | IG (PER LAMC 12.21.A.5.C)                                                                                                                 | -                     |
|           | CENTER LINE                                    | Р               |                                                            | ASSEMBLY GROUP A-3     BUSINESS GROUP B                                                                       | MEETING ROOM, BANQUET HALL<br>ADMINISTRATION OFFICES                     | DENSITY                     | ALLOWABLE                                                                                                                    | REGULATIONS                   | IN EACH PARKING AREA OR GARAGE CONTAINING 10 OR MORE                                                                                      | 1                     |
|           | CEILING                                        | P               | PAINT                                                      | RESIDENTIAL GROUP R-2     STORAGE GROUP S-1                                                                   | HOTEL<br>FACILITY MAINTENANCE                                            |                             | UNLIMITED (PER ZI-2385)                                                                                                      |                               | PARKING STALLS FOR OTHER THAN DWELLING USES, NOT<br>MORE THAN 40 PERCENT OF THE REQUIRED STALLS MAY BE                                    |                       |
|           | CLEAR<br>CONCRETE                              |                 | PLATE<br>PANEL                                             | STORAGE GROUP S-1     STORAGE GROUP S-2                                                                       | FOOD PRODUCT, PARKING<br>GARAGE, LAUNDRY                                 |                             | PROPOSED                                                                                                                     | _                             | DESIGNED AS COMPACT STALLS TO ACCOMMODATE COMPACT<br>CARS.                                                                                |                       |
|           | CONTINUOUS                                     | POL             | PANEL<br>POLISHED                                          | TYPE OF CONSTRUCTION &                                                                                        | TYPE I-A                                                                 |                             | 160 GUEST ROOMS                                                                                                              | ALLOWABLE                     | 88 x 0.4 = 35 COMPACT STALLS (MAXIMUM)                                                                                                    | 1                     |
|           | COORDINATE<br>CORRIDOR                         | PSF             | POUNDS PER SQUARE FOOT<br>POINT / PRESSURETREATED          | ALLOWABLE AREAS / HEIGHT                                                                                      | S                                                                        | HEIGHT/STORIES              | ALLOWABLE<br>UNLIMITED                                                                                                       |                               | ·                                                                                                                                         |                       |
|           | CERAMIC TILE                                   |                 | POINT / PRESSURETREATED<br>PAPER TOWEL DISPENSER / PAINTED |                                                                                                               | UNLIMITED HEIGHT<br>UNLIMITED STORIES                                    |                             | PROPOSED                                                                                                                     |                               | 6 (PER LAMC 12.21.A.4)                                                                                                                    | 4                     |
|           | COLD WATER (PIPING)                            | R               |                                                            | FIRE PROTECTION                                                                                               | UNLIMITED AREA SPRINKLERED PER NFPA 13                                   | -                           | 178' HEIGHT ABOVE GRADE / 13 STORIES                                                                                         | REGULATIONS                   | 1. 160 GUEST ROOMS / 10 = 16 BICYCLE PARKING SPACES                                                                                       | _                     |
|           |                                                | RA              | RETURN AIR                                                 | FIRE PROTECTION                                                                                               | SPRINKLERED PER NFPA 15                                                  | -                           |                                                                                                                              |                               | <ul> <li>TOTAL SHORT TERM STALLS: 16</li> <li>TOTAL LONG TERM STALLS: 16</li> </ul>                                                       |                       |
|           | DEGREE                                         | RCP<br>RD       | REFLECTED CEILING PLAN<br>ROOF DRAIN                       | APPLICABLE CODES                                                                                              |                                                                          | 1                           |                                                                                                                              |                               | TOTAL GUEST ROOM STALLS: 32                                                                                                               | _                     |
|           | DEMOLITION                                     | REF             | REFERENCE                                                  | <ul> <li>LOS ANGELES MUNICAL C</li> <li>2019 CALIFORNIA BUILDING</li> </ul>                                   |                                                                          | 1                           |                                                                                                                              |                               | <ol> <li>RESTAURANT/BAR/KITCHEN FOH + BOH : 5,197 SF</li> <li>A. 5,197 SF / 2,000 = 3 STALLS</li> </ol>                                   |                       |
|           | DEPARTMENT<br>DIAMETER                         | REQ             | REQUIRE / REQUIRED                                         | <ul> <li>2019 CALIFORNIA BOILDING</li> <li>2019 CALIFORNIA FIRE CO</li> <li>2019 CALIFORNIA MECHAN</li> </ul> | DE*                                                                      |                             |                                                                                                                              |                               | <ul> <li>TOTAL SHORT TERM STALLS: 3</li> <li>TOTAL LONG TERM STALLS: 3</li> </ul>                                                         |                       |
|           | DIFFUSER                                       | REV<br>RM       | REVISION / REVISED<br>ROOM                                 | 2019 CALIFORNIA PLUMBIN                                                                                       | NG CODE*                                                                 |                             |                                                                                                                              |                               | TOTAL RESTAURANT STALLS: 6                                                                                                                | _                     |
|           | DIMENSION<br>DOWN                              | RO              | ROUGH OPENING                                              | 2019 CALIFORNIA ELECTRI     2019 GREEN BUILDING STA                                                           |                                                                          |                             |                                                                                                                              |                               | 3. TOTAL BICYCLE STALLS (PER LAMC 12.21.A.P(3)                                                                                            | -                     |
|           | DOOR                                           | RTD<br>RTG      | RATED<br>RATING                                            | *WITH 2017 CITY OF LOS ANG                                                                                    | ELES BUILDING CODE AMENDMENTS                                            |                             |                                                                                                                              |                               | A. 88 PARKING SPACES X .15 = 13 (ROUNDED DOWN FROM<br>13.2)                                                                               |                       |
|           | DISHWASHER                                     | KIG             | NATING                                                     |                                                                                                               |                                                                          |                             |                                                                                                                              | REQUIRED                      | <ul> <li>B. 13 X 4 = 52 STALLS</li> <li>TOTAL SHORT TERM STALLS: 24</li> </ul>                                                            | -                     |
|           | DRAWING                                        | S               |                                                            | PROJECT 1                                                                                                     | <b>FAM</b>                                                               |                             |                                                                                                                              | REGUILED                      | TOTAL LONG TERM STALLS: 28                                                                                                                | _                     |
|           |                                                | S<br>SA         | SOUTH<br>SUPPLY AIR                                        |                                                                                                               |                                                                          | 4                           |                                                                                                                              |                               | TOTAL BICYCLE STALLS STALLS: 52 (INCLUSIVE OF 32 + 6 = 38)                                                                                | 4                     |
|           | EXISTING                                       | SAF             | SELFADHERED FLASHING                                       | OWNER                                                                                                         |                                                                          |                             |                                                                                                                              |                               | LL REDUCTION (PER LAMC 12.21.A.4.P(3))                                                                                                    | -                     |
|           | EAST<br>EACH                                   | SAM             | SELFADHERED MEMBRANE                                       | AEG Desmond, LLC                                                                                              |                                                                          |                             |                                                                                                                              | REGULATIONS                   | 1. 15% REDUCTION IN AUTOMOBILE PARKING STALLS                                                                                             | -                     |
|           | EXPANSION JOINT                                | SAN             | SANITARY AIR<br>SOLID CORE                                 | 800 W. OLYMPIC BLVD - SU                                                                                      | JITE 305                                                                 |                             |                                                                                                                              |                               | • 88 PARKING SPACES X .85 = 75 (ROUNDED UP FROM 74.8)                                                                                     | _                     |
|           | ELEVATION<br>ELECTRICAL                        | SD              | STORM DRAIN / SOAP DISPENSER                               | LOS ANGELES, CA 90015<br>PHONE: 213.763.7700                                                                  |                                                                          |                             |                                                                                                                              | REQUIRED                      | TOTAL PARKING STALLS: 75                                                                                                                  |                       |
|           | ELEVATOR                                       | SF              | SQUARE FEET/FOOT<br>SIMILAR                                | EMAIL: GONG@AEGWO                                                                                             | RLDWIDE.COM                                                              |                             |                                                                                                                              |                               |                                                                                                                                           |                       |
|           | EQUAL                                          | SIM             | SPECIFICATION                                              | CONTACT: GENE ONG                                                                                             |                                                                          |                             |                                                                                                                              |                               | KING (PER CBC 2019 11B-208.2)                                                                                                             |                       |
|           | EQUIPMENT<br>EXTERIOR                          | SQ              | SQUARE                                                     | LAND-USE CONSULTANT                                                                                           |                                                                          |                             |                                                                                                                              | REQUIRED                      | 3 (1 VAN)                                                                                                                                 | -                     |
|           |                                                | STD             | STANDARD<br>STEEL                                          | ARMBRUSTER GOLD                                                                                               | SMITH & DELVAC                                                           |                             |                                                                                                                              |                               | E PARKING (PER LAMC 99.04.106.4.3.1 AND 99.04.106.4.4)                                                                                    | -                     |
|           |                                                | STOR            | STORAGE                                                    | 12100 WILSHIRE BLVD, #16                                                                                      |                                                                          |                             |                                                                                                                              | REQUIRED                      | • 23 OF 75 PARKING SPACES ARE TO BE EV CHARGING SPACES                                                                                    | ;                     |
|           | FIRE ALARM<br>FLOOR DRAIN                      | STRUCT          | T STRUCTURAL                                               | LOS ANGELES, CA 90025<br>PHONE: 310.209.8800                                                                  |                                                                          |                             |                                                                                                                              | PARKING : TOTALS              | 3 EV CHARGING STATIONS ARE REQUIRED                                                                                                       | -                     |
|           | FIRE DEPARTMENT CONNECTION                     | Т               |                                                            | EMAIL: DAVID@AGD-LAI<br>CONTACT: DAVID GOLDBEF                                                                |                                                                          |                             |                                                                                                                              | C : COMPACT                   |                                                                                                                                           | 1                     |
|           | FIRE EXTINGUISHER<br>FIRE EXTINGUISHER CABINET | T&G             | TONGUE AND GROOVE                                          |                                                                                                               |                                                                          |                             |                                                                                                                              | S : STANDARD                  |                                                                                                                                           |                       |
|           |                                                | T<br>TC         | TREAD / THERMOSTAT<br>TOP OF CURB                          | ARCHITECT                                                                                                     |                                                                          |                             |                                                                                                                              | ST : STACKER                  | TYPE     QUANTITY       PARKING - LEVEL 2                                                                                                 |                       |
|           | FURNITURE, FINISHES                            | TEMP            | TEMPERATURE                                                | KAP STUDIOS                                                                                                   |                                                                          |                             |                                                                                                                              | EV : ELECTRIC                 | C 2<br>EV 5                                                                                                                               |                       |
|           | FACE OF<br>FIRE PROTECTION                     | THK             |                                                            | 5150 WILSHIRE BLVD, SUI                                                                                       | TE 404                                                                   |                             |                                                                                                                              | VEHICLE                       | S 8                                                                                                                                       | N/ m                  |
|           | FEET                                           | TOS             | TOP OF (SEE OTHER WORD)<br>TOP OF SLAB, TOP OF STRUCT      | LOS ANGELES, CA 90036<br>PHONE: 412.818.6780                                                                  |                                                                          |                             |                                                                                                                              | AS : ACCESSIBLE -<br>STANDARD | ST 31<br>PARKING - LEVEL 1                                                                                                                | $\times$              |
|           | FIRE RETARDANT TREATED                         | TP              | TOP OF PAVEMENT                                            | EMAIL: CHRISDRISCOLL<br>CONTACT: CHRIS DRISCOL                                                                | .@KAPSTUDIOS.COM<br>I                                                    |                             |                                                                                                                              | AV: ACCESSIBLE -              | AS 1<br>AV 1                                                                                                                              |                       |
|           |                                                | TV<br>TW        | TELEVISION<br>TOP OF WALL                                  |                                                                                                               | _                                                                        |                             |                                                                                                                              | VAN                           | C 3                                                                                                                                       | 1/14                  |
|           | GAUGE / GAGE                                   | TYP             | TYPICAL                                                    | CEQA CONSULTANT                                                                                               |                                                                          |                             |                                                                                                                              |                               | EV 18<br>S 2                                                                                                                              |                       |
|           | GALVANIZED<br>GENERAL CONTRACT(OR)             |                 |                                                            | CAJA ENVIRONMENT                                                                                              | AL ENGINEERS                                                             |                             |                                                                                                                              |                               | LEVEL_1                                                                                                                                   |                       |
|           | GLASS                                          | <b>U</b><br>UON | UNLESS OTHERWISE NOTED                                     | 15350 SHERMAN WAY, #31                                                                                        |                                                                          |                             |                                                                                                                              |                               | AS         1           AV         1                                                                                                       |                       |
|           | GYPSUM WALLBOARD                               |                 |                                                            | VAN NUYS, CA 91406<br>PHONE: 310.469.6700                                                                     |                                                                          |                             |                                                                                                                              |                               | S 2<br>TOTAL: 75                                                                                                                          |                       |
|           |                                                | V               |                                                            | EMAIL: CHRIS@CEQA-N<br>CONTACT: CHRIS JOSEPH                                                                  | EPA.COM                                                                  |                             |                                                                                                                              |                               |                                                                                                                                           | JOR ST                |
|           | HOSE BIB                                       | VERT<br>VEST    | VERTICAL<br>VESTIBULE                                      |                                                                                                               |                                                                          |                             |                                                                                                                              |                               |                                                                                                                                           |                       |
|           | HOLLOW METAL                                   | VIF             | VERIFY IN FIELD                                            | TRAFFIC CONSULTANT                                                                                            |                                                                          |                             |                                                                                                                              |                               |                                                                                                                                           |                       |
|           | HOLDOPEN<br>HORIZONTAL                         | VR              | VAPOR RETARDER<br>VINYL TILE                               | THE MOBILITY GROU                                                                                             | P                                                                        |                             |                                                                                                                              |                               |                                                                                                                                           |                       |
|           |                                                |                 | VIIVIE   EE                                                | 18301 VON KARMAN<br>IRVINE, CA 92612                                                                          |                                                                          |                             |                                                                                                                              |                               |                                                                                                                                           |                       |
|           | HEATING, VENTILATION,                          | W               |                                                            | PHONE: 949.474.1591                                                                                           |                                                                          |                             |                                                                                                                              |                               |                                                                                                                                           | 0.0                   |
|           | HOT WATER                                      | W/              | WITH<br>WIDE, WIDTH/WEST                                   | EMAIL: MBATES@MOBIL<br>CONTACT: MICHAEL BATES                                                                 |                                                                          |                             |                                                                                                                              |                               |                                                                                                                                           | 125 AV                |
|           |                                                | WC              | WIDE, WIDTH/WEST<br>WATER CLOSET                           |                                                                                                               |                                                                          |                             |                                                                                                                              |                               |                                                                                                                                           | er /                  |
|           |                                                | WD              | WOOD                                                       | CONTRACTOR                                                                                                    |                                                                          |                             |                                                                                                                              |                               |                                                                                                                                           |                       |
|           | INFORMATION<br>INSULATION                      | W/O<br>WP       | WITHOUT<br>WATERPROOFING                                   | SHANGRI-LA CONSTI                                                                                             | RUCTION                                                                  |                             |                                                                                                                              |                               |                                                                                                                                           | $\wedge$              |
|           | INTERIOR                                       | WPT             | WORK POINT                                                 | 660 S FIGUEROA STREET,                                                                                        |                                                                          |                             |                                                                                                                              |                               |                                                                                                                                           | $\geq$                |
|           | INVERT                                         | WR              | WATER RESISTANT/REPELLANT                                  | LOS ANGELES, CA 90017<br>PHONE: 213.797.4255                                                                  |                                                                          |                             |                                                                                                                              |                               |                                                                                                                                           | $\sim$                |
|           |                                                | WRB<br>WS       | WEATHER RESISTANT BARRIER<br>WEATHERSTRIPPING              | EMAIL: AMEYERS@SHA<br>CONTACT: ANDY MEYERS                                                                    | NGRILA.US                                                                |                             |                                                                                                                              |                               |                                                                                                                                           |                       |
|           | LAVATORY                                       | WT              | WEIGHT                                                     | UUNTAUT: ANDT WETERS                                                                                          |                                                                          |                             |                                                                                                                              |                               |                                                                                                                                           |                       |
|           | POUND<br>LINEAR FOOT                           |                 |                                                            |                                                                                                               |                                                                          |                             |                                                                                                                              |                               |                                                                                                                                           |                       |
|           | LIGHT                                          |                 |                                                            |                                                                                                               |                                                                          |                             |                                                                                                                              |                               |                                                                                                                                           | 1099 S                |
|           |                                                |                 |                                                            |                                                                                                               |                                                                          |                             |                                                                                                                              |                               |                                                                                                                                           |                       |
|           |                                                |                 |                                                            | 1                                                                                                             |                                                                          | 1                           |                                                                                                                              | 1                             |                                                                                                                                           | LOS A                 |