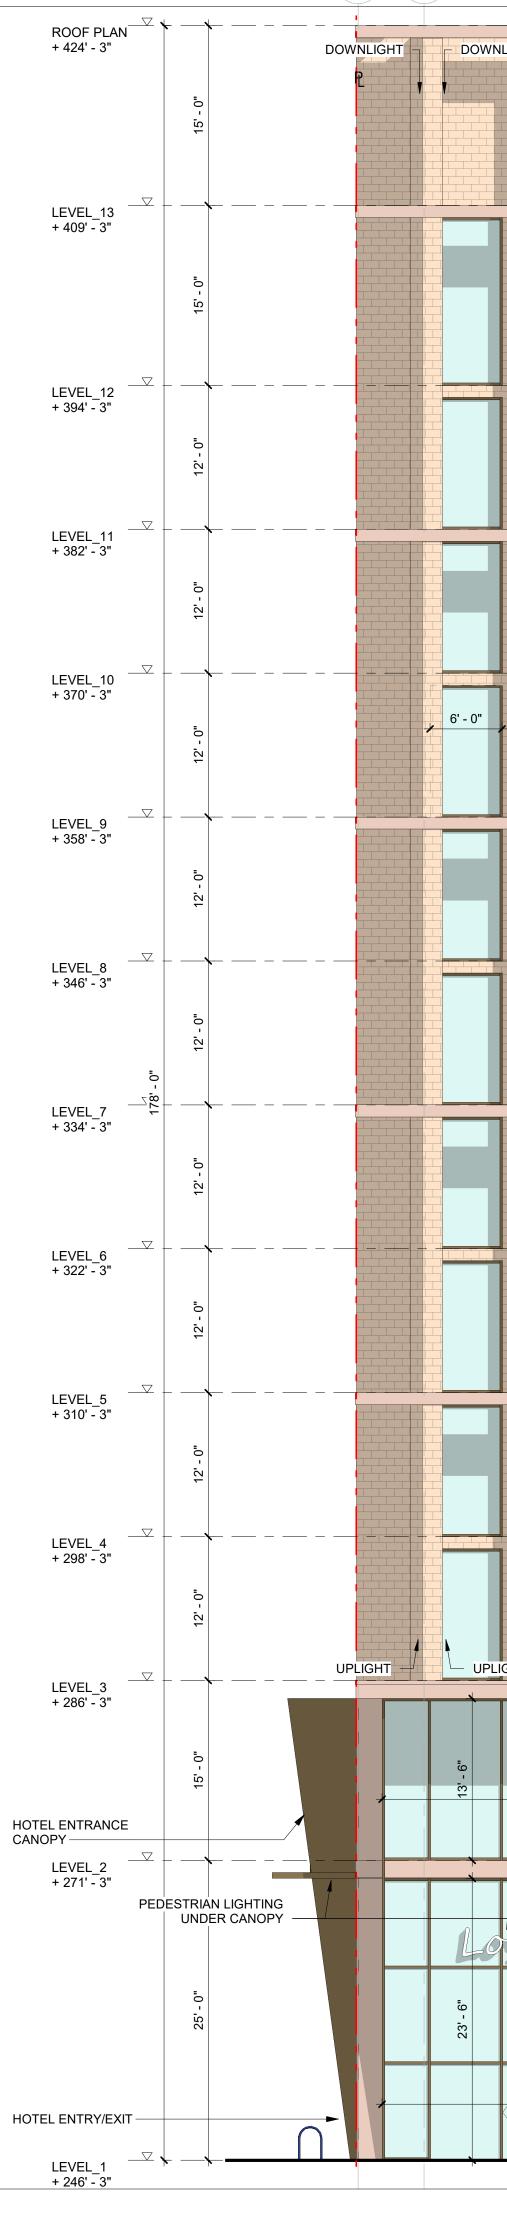

|





| 5                       | 4 3.9           | 3                         | 2                           | 1   |                                                                                                                                                |
|-------------------------|-----------------|---------------------------|-----------------------------|-----|------------------------------------------------------------------------------------------------------------------------------------------------|
|                         |                 |                           |                             | '   |                                                                                                                                                |
|                         |