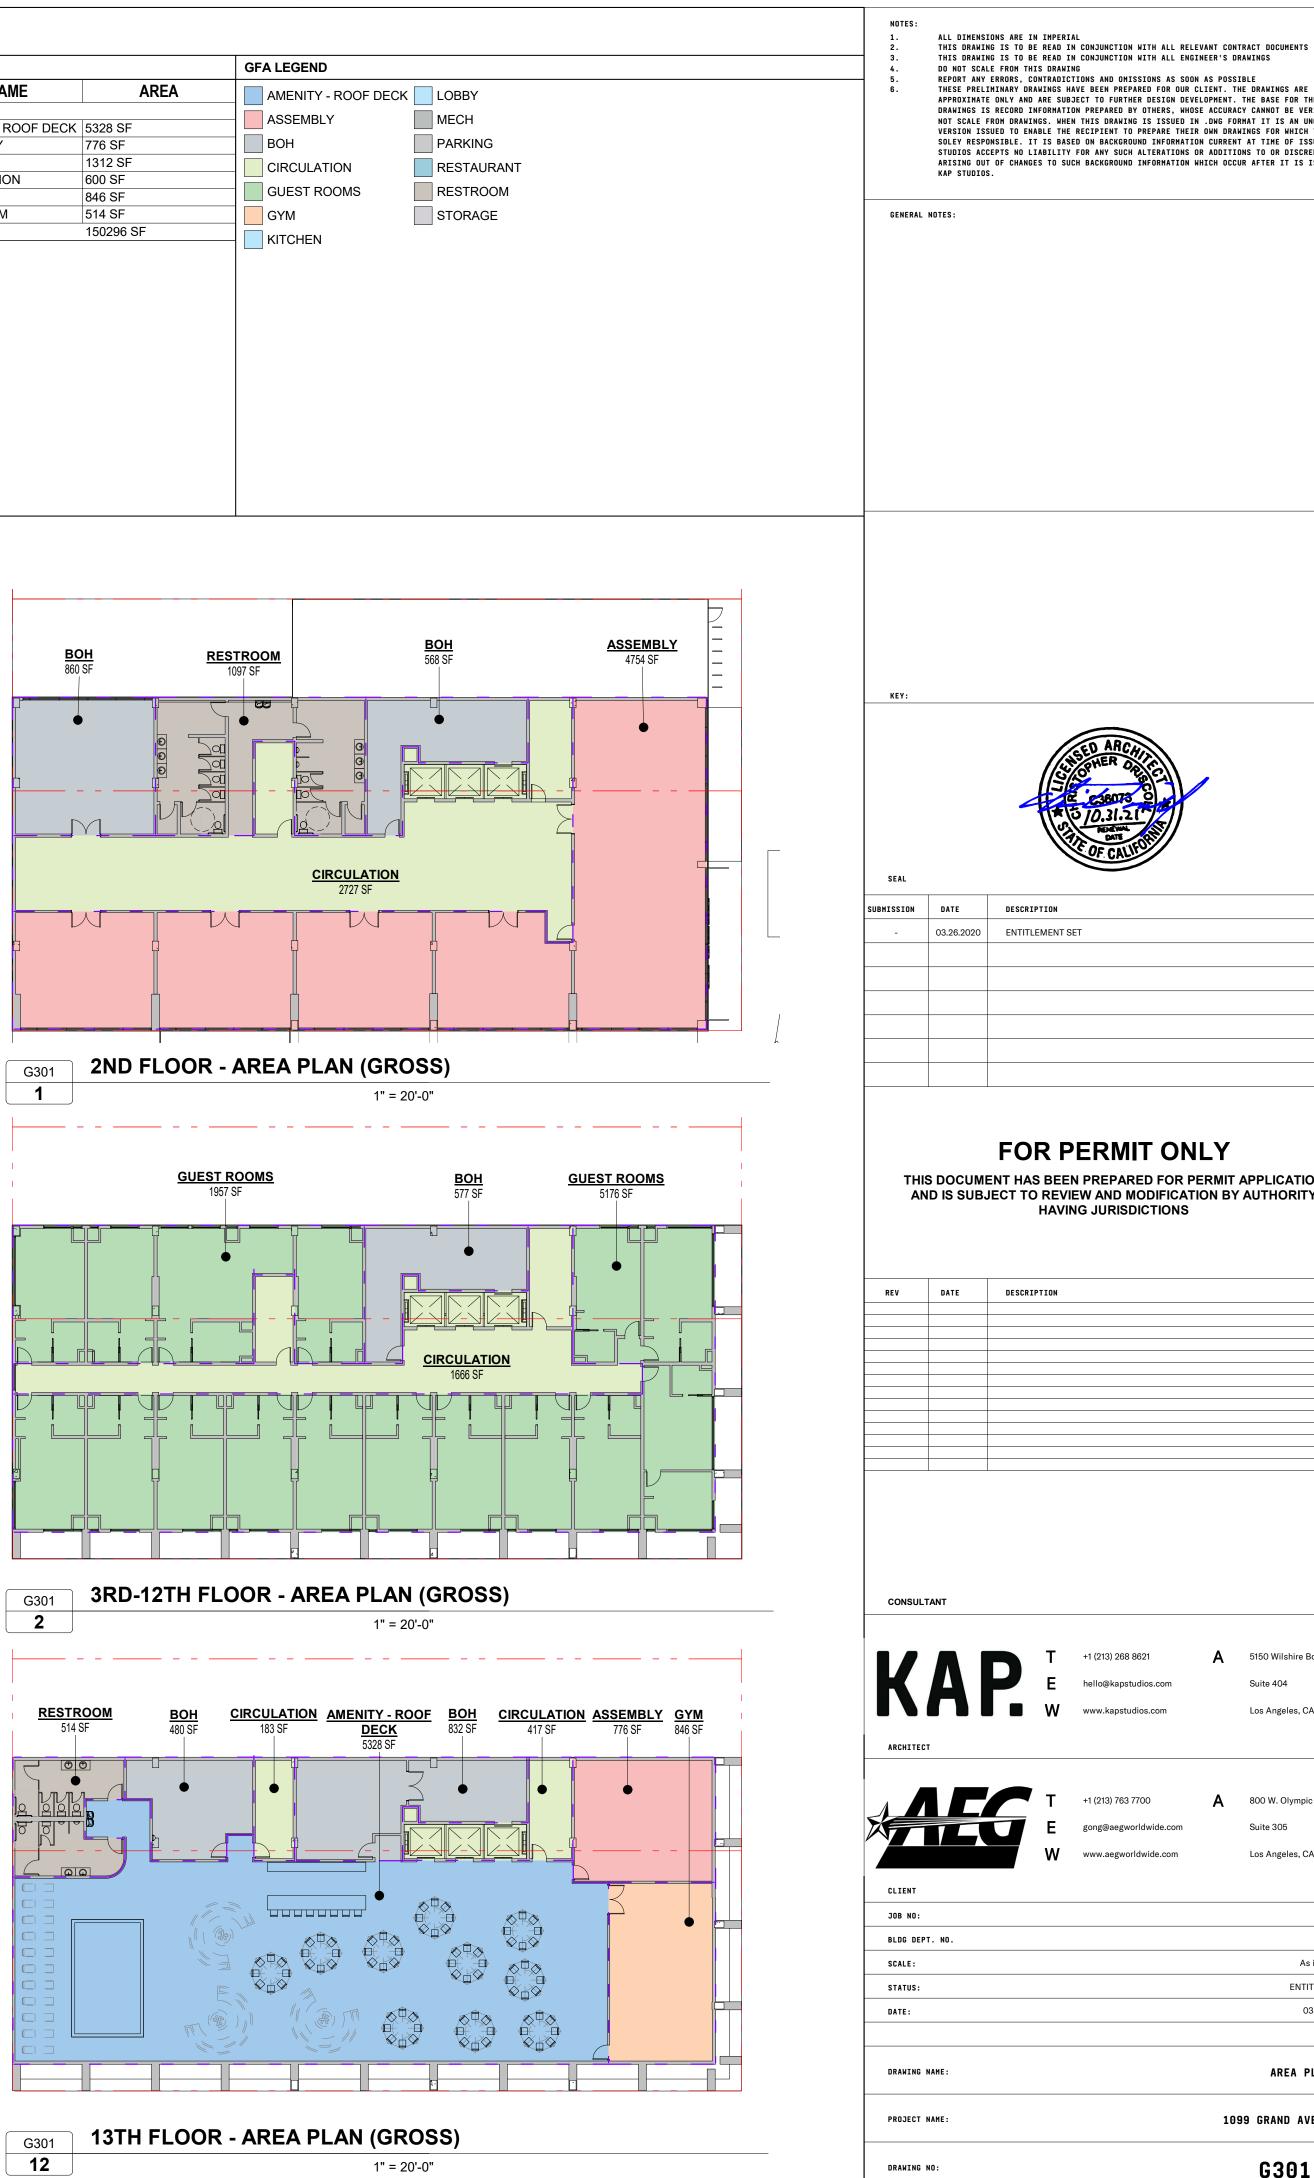

3/27/2020 11:05:47 AM

ENTITLEMENT SET MARCH 26TH, 2020

| <b>AB</b> | BREVIATIONS                                    |                 |                                                            | PROJECT II                                                                                                    | NFORMATION                                                               |                             | INFORMATION                                                                                                                  |                               | NG INFORMATION                                                                                                                            |                       |
|-----------|------------------------------------------------|-----------------|------------------------------------------------------------|---------------------------------------------------------------------------------------------------------------|--------------------------------------------------------------------------|-----------------------------|------------------------------------------------------------------------------------------------------------------------------|-------------------------------|-------------------------------------------------------------------------------------------------------------------------------------------|-----------------------|
|           |                                                | М               |                                                            | PROJECT ADDRESS                                                                                               | 1099 S GRAND AVENUE,                                                     | ZONING - SUMMARY            | -                                                                                                                            |                               | NG STALL REQUIREMENTS - PER LAMC 12.21.A.4                                                                                                | SHEET                 |
|           | ADJUSTABLE<br>ABOVE FINISH FLOOR               | MAX<br>MDF      | MAXIMUM<br>MEDIUM DENSITY FIBERBOARD                       |                                                                                                               | LOS ANGELES, CA 90015                                                    | ZONE                        | (Q)R5-4D-O                                                                                                                   |                               | NG OF STALLS SHALL BE PER ZONING CODE SECTION 12.21A5,                                                                                    | GENERAL               |
| Т         | ALTERNATE                                      |                 |                                                            | ASSESSOR'S PARCEL                                                                                             | COUNTY: LOS ANGELES COUNTY<br>5139008001                                 | LAND USE<br>ZONING OVERLAYS | <ul><li>HIGH DENSITY RESIDENTIAL</li><li>ZI-2374 LOS ANGELES STATE ENTERPRISE ZONE</li></ul>                                 | CHART NO. 5                   |                                                                                                                                           | G000 -<br>G001 -      |
|           | ALUMINUM<br>ANCHOR                             | MEP<br>MECH     | MECHANICAL, ELECTRICAL, PLUMBING<br>MECHANICAL             | NUMBERS (2 LOTS)                                                                                              |                                                                          |                             | <ul> <li>ZI-2450 DOWNTOWN STREETCAR</li> <li>ZI-2385 GREATER DOWNTOWN HOUSING INCENTIVE AREA</li> </ul>                      | REGULATIONS                   | 1. GUEST ROOMS (PER LAMC 12.21.A.4.P(2))                                                                                                  | G002 -<br>G301 -      |
| DD        | ANODIZED                                       | MANUF           | MANUFACTURER                                               | PARCEL AREA (2 LOTS)<br>PROJECT DESCRIPTION                                                                   | 13,766.8 SF (SOURCE: ZIMAS)<br>CONSTRUCTION OF A 13 STORY, 160           | -                           | <ul> <li>ZI-2452 TRANSIT PRIORITY AREA IN THE CITY OF LOS<br/>ANGELES - TIER 3</li> </ul>                                    |                               | <ul> <li>16 GUEST ROOMS/FLOOR &amp; 10 FLOORS = 160 GUEST ROOMS</li> <li>1 SPACE PER 2 ROOMS FOR FIRST 20 = 10 SPACES (20 / 2)</li> </ul> | ARCHITECTUR<br>A001 - |
|           | ACOUSTICAL CEILING PANEL<br>APPROVED           | MIN<br>MISC     | MINIMUM<br>MISCELLANEOUS                                   |                                                                                                               | ROOM HOTEL.<br>• FLOOR P1-P2 - TWO SUBTERRANEAN                          | GUIDELINES                  | CITYWIDE DESIGN GUIDELINES                                                                                                   |                               | (160 -20 = 140 REMAINING ROOMS)<br>• 1 SPACE PER 4 FOR NEXT 20 = 5 SPACES (20/4) (140-20 = 120                                            | A002                  |
| OX        | APPROXIMATE                                    | MTD             | MOUNTED                                                    |                                                                                                               | <ul><li>PARKING LEVELS</li><li>GROUND FLOOR – RESTAURANT, BAR,</li></ul> |                             | <ul> <li>DOWNTOWN STREET STANDARDS - LOS ANGELES</li> <li>DOWNTOWN DESIGN GUIDE - LOS ANGELES</li> </ul>                     |                               | REMAINING ROOMS)  • 1 SPACE PER 4 FOR NEXT 20 = 5 SPACES (20/4) (140-20 = 120                                                             | A003<br>A198 -        |
|           | ARCHITECTURAL<br>AUDIO VISUAL                  | MTL             | METAL                                                      |                                                                                                               | AND HOTEL LOBBY/RECEPTION <ul> <li>SECOND FLOOR - (5)</li> </ul>         |                             | <ul> <li>COMMUNITY REDEVELOPMENT AGENCY (CRA) - CITY CENTE<br/>REDEVELOPMENT PROJECT &amp; CENTRAL CITY COMMUNITY</li> </ul> | R                             | REMAINING ROOMS)<br>• 1 SPACE PER 6 IN EXCESS OF 40 = 20 SPACES (120 / 6) (120 –                                                          | A199 -<br>A201 -      |
|           | AUDIO VISUAL                                   | N               |                                                            |                                                                                                               | MEETING/ASSEMBLY ROOMS<br>• FLOORS 3-12 - HOTEL ROOMS                    |                             | PLAN                                                                                                                         |                               | 120 = 0 REMAINING ROOMS)<br>TOTAL GUEST ROOM PARKING STALLS: 35                                                                           | A202 -                |
|           |                                                | N               | NORTH                                                      |                                                                                                               | <ul> <li>FLOOR 13 - GYM, POOL, BAR, MEETING<br/>ROOM</li> </ul>          |                             |                                                                                                                              | _                             | 2. ASSEMBLY SPACES (PER LAMC 12.21.A.4.I(1)) (NET AREA)                                                                                   | A203 -<br>A213 -      |
|           | BOARD<br>BUILDING                              | NA<br>NIC       | NOT APPLICABLE<br>NOT IN CONTRACT                          | LEGAL DESCRIPTION                                                                                             | LOTS BLOCK TRACT                                                         | ZONING - DETAIL             |                                                                                                                              | -                             | 1 SPACE PER 100 SF OF ASSEMBLY ROOM                                                                                                       | A214 -<br>A215        |
|           | BACK OF HOUSE                                  | NOM             | NOMINAL                                                    |                                                                                                               | FR1-FR2 NONE SUBDIVISION OF                                              | FLOOR AREA                  | ALLOWABLE                                                                                                                    |                               | LEVEL_2 LEVEL_13 TOTAL<br>4598 SF 722 SF 5320 SF                                                                                          | A216                  |
|           | BOTTOM                                         | NTS             | NOT TO SCALE                                               |                                                                                                               | BLOCK 71 ORD'S<br>SURVEY                                                 |                             | <ul> <li>FAR: 6:1 (PER CENTRAL CITY COMMUNITY PLAN)</li> <li>LOT SIZE: 13,766.8 SF (PER ZIMAS)</li> </ul>                    |                               | TOTAL ASSEMBLY PARKING STALLS: 53                                                                                                         | A217<br>A400 -        |
|           | BASEMENT                                       | ο               |                                                            | MAP REFERENCE NUMBER<br>FOR TRACT RECORDATION                                                                 | M R 10-27                                                                |                             | <ul> <li>SETBACKS (PER ZI-2385)</li> <li>1. FRONT (GRAND): 0'</li> </ul>                                                     |                               | 3. RESTAURANT (PER LAMC 12.21.A.4.I (3)) (GROSS AREA)                                                                                     | A401 -<br>A402 -      |
|           |                                                | OC              | ON CENTER                                                  | PARCEL IDENTIFICATION<br>NO. (2 LOTS)                                                                         | 127-5A207 (271, 265)                                                     | 1                           | 2. SIDE 1 (11TH): 0'<br>3. SIDE 2: 0'                                                                                        |                               | <ul> <li>RESTAURANT/BAR/KITCHEN FOH + BOH : 5,197 SF</li> <li>5.197 SF &lt; 7.500 SF</li> </ul>                                           | A403 -                |
|           | CABINET<br>CORNER GUARD                        | OH<br>OPH       | OVER HEAD<br>OPPOSITE HAND                                 |                                                                                                               |                                                                          | -                           | <ul> <li>4. REAR (ALLEY): 0'</li> <li>• BUILDABLE AREA (NO SETBACKS PER ZI-2385): 13,766.8 SF</li> </ul>                     |                               | TOTAL PARKING STALLS: 0                                                                                                                   | A404<br>A500 -        |
|           | CHILLER                                        | OPP             | OPPOSITE                                                   |                                                                                                               |                                                                          | 1                           |                                                                                                                              |                               | TOTAL COMMERCIAL PARKING STALLS: 0                                                                                                        | A501                  |
|           | CASTINPLACE                                    | OPPHD           |                                                            | BUILDING 8                                                                                                    | AJAFEIT                                                                  |                             | 82,600.8 SF<br>PROPOSED                                                                                                      | REQUIRED                      | 35 + 53 + 0 = <b>88</b>                                                                                                                   | -                     |
|           | CONTROL JOINT /                                | ORD             | OVERFLOW ROOF DRAIN                                        | <ul><li>BUILDING OCC. SUMMARY</li><li>ASSEMBLY GROUP A-2</li></ul>                                            | RESTAURANT, BAR, & KITCHEN                                               |                             | 109497 SF                                                                                                                    | COMPACT PARKIN                | IG (PER LAMC 12.21.A.5.C)                                                                                                                 | -                     |
|           | CENTER LINE                                    | Р               |                                                            | ASSEMBLY GROUP A-3     BUSINESS GROUP B                                                                       | MEETING ROOM, BANQUET HALL<br>ADMINISTRATION OFFICES                     | DENSITY                     | ALLOWABLE                                                                                                                    | REGULATIONS                   | IN EACH PARKING AREA OR GARAGE CONTAINING 10 OR MORE                                                                                      | 1                     |
|           | CEILING                                        | P               | PAINT                                                      | RESIDENTIAL GROUP R-2     STORAGE GROUP S-1                                                                   | HOTEL<br>FACILITY MAINTENANCE                                            |                             | UNLIMITED (PER ZI-2385)                                                                                                      |                               | PARKING STALLS FOR OTHER THAN DWELLING USES, NOT<br>MORE THAN 40 PERCENT OF THE REQUIRED STALLS MAY BE                                    |                       |
|           | CLEAR<br>CONCRETE                              |                 | PLATE<br>PANEL                                             | STORAGE GROUP S-1     STORAGE GROUP S-2                                                                       | FOOD PRODUCT, PARKING<br>GARAGE, LAUNDRY                                 |                             | PROPOSED                                                                                                                     | _                             | DESIGNED AS COMPACT STALLS TO ACCOMMODATE COMPACT<br>CARS.                                                                                |                       |
|           | CONTINUOUS                                     | POL             | PANEL<br>POLISHED                                          | TYPE OF CONSTRUCTION &                                                                                        | TYPE I-A                                                                 |                             | 160 GUEST ROOMS                                                                                                              | ALLOWABLE                     | 88 x 0.4 = 35 COMPACT STALLS (MAXIMUM)                                                                                                    | 1                     |
|           | COORDINATE<br>CORRIDOR                         | PSF             | POUNDS PER SQUARE FOOT<br>POINT / PRESSURETREATED          | ALLOWABLE AREAS / HEIGHT                                                                                      | S                                                                        | HEIGHT/STORIES              | ALLOWABLE<br>UNLIMITED                                                                                                       |                               | ·                                                                                                                                         |                       |
|           | CERAMIC TILE                                   |                 | POINT / PRESSURETREATED<br>PAPER TOWEL DISPENSER / PAINTED |                                                                                                               | UNLIMITED HEIGHT<br>UNLIMITED STORIES                                    |                             | PROPOSED                                                                                                                     |                               | 6 (PER LAMC 12.21.A.4)                                                                                                                    | 4                     |
|           | COLD WATER (PIPING)                            | R               |                                                            | FIRE PROTECTION                                                                                               | UNLIMITED AREA SPRINKLERED PER NFPA 13                                   | -                           | 178' HEIGHT ABOVE GRADE / 13 STORIES                                                                                         | REGULATIONS                   | 1. 160 GUEST ROOMS / 10 = 16 BICYCLE PARKING SPACES                                                                                       | _                     |
|           |                                                | RA              | RETURN AIR                                                 | FIRE PROTECTION                                                                                               | SPRINKLERED PER NFPA 15                                                  | -                           |                                                                                                                              |                               | <ul> <li>TOTAL SHORT TERM STALLS: 16</li> <li>TOTAL LONG TERM STALLS: 16</li> </ul>                                                       |                       |
|           | DEGREE                                         | RCP<br>RD       | REFLECTED CEILING PLAN<br>ROOF DRAIN                       | APPLICABLE CODES                                                                                              |                                                                          | 1                           |                                                                                                                              |                               | TOTAL GUEST ROOM STALLS: 32                                                                                                               | _                     |
|           | DEMOLITION                                     | REF             | REFERENCE                                                  | <ul> <li>LOS ANGELES MUNICAL C</li> <li>2019 CALIFORNIA BUILDING</li> </ul>                                   |                                                                          | 1                           |                                                                                                                              |                               | <ol> <li>RESTAURANT/BAR/KITCHEN FOH + BOH : 5,197 SF</li> <li>A. 5,197 SF / 2,000 = 3 STALLS</li> </ol>                                   |                       |
|           | DEPARTMENT<br>DIAMETER                         | REQ             | REQUIRE / REQUIRED                                         | <ul> <li>2019 CALIFORNIA BOILDING</li> <li>2019 CALIFORNIA FIRE CO</li> <li>2019 CALIFORNIA MECHAN</li> </ul> | DE*                                                                      |                             |                                                                                                                              |                               | <ul> <li>TOTAL SHORT TERM STALLS: 3</li> <li>TOTAL LONG TERM STALLS: 3</li> </ul>                                                         |                       |
|           | DIFFUSER                                       | REV<br>RM       | REVISION / REVISED<br>ROOM                                 | 2019 CALIFORNIA PLUMBIN                                                                                       | NG CODE*                                                                 |                             |                                                                                                                              |                               | TOTAL RESTAURANT STALLS: 6                                                                                                                | _                     |
|           | DIMENSION<br>DOWN                              | RO              | ROUGH OPENING                                              | 2019 CALIFORNIA ELECTRI     2019 GREEN BUILDING STA                                                           |                                                                          |                             |                                                                                                                              |                               | 3. TOTAL BICYCLE STALLS (PER LAMC 12.21.A.P(3)                                                                                            | -                     |
|           | DOOR                                           | RTD<br>RTG      | RATED<br>RATING                                            | *WITH 2017 CITY OF LOS ANG                                                                                    | ELES BUILDING CODE AMENDMENTS                                            |                             |                                                                                                                              |                               | A. 88 PARKING SPACES X .15 = 13 (ROUNDED DOWN FROM<br>13.2)                                                                               |                       |
|           | DISHWASHER                                     | KIG             | NATING                                                     |                                                                                                               |                                                                          |                             |                                                                                                                              | REQUIRED                      | <ul> <li>B. 13 X 4 = 52 STALLS</li> <li>TOTAL SHORT TERM STALLS: 24</li> </ul>                                                            | -                     |
|           | DRAWING                                        | S               |                                                            | PROJECT 1                                                                                                     | <b>FAM</b>                                                               |                             |                                                                                                                              | REGUILED                      | TOTAL LONG TERM STALLS: 28                                                                                                                | _                     |
|           |                                                | S<br>SA         | SOUTH<br>SUPPLY AIR                                        |                                                                                                               |                                                                          | 4                           |                                                                                                                              |                               | TOTAL BICYCLE STALLS STALLS: 52 (INCLUSIVE OF 32 + 6 = 38)                                                                                | 4                     |
|           | EXISTING                                       | SAF             | SELFADHERED FLASHING                                       | OWNER                                                                                                         |                                                                          |                             |                                                                                                                              |                               | LL REDUCTION (PER LAMC 12.21.A.4.P(3))                                                                                                    | -                     |
|           | EAST<br>EACH                                   | SAM             | SELFADHERED MEMBRANE                                       | AEG Desmond, LLC                                                                                              |                                                                          |                             |                                                                                                                              | REGULATIONS                   | 1. 15% REDUCTION IN AUTOMOBILE PARKING STALLS                                                                                             | -                     |
|           | EXPANSION JOINT                                | SAN             | SANITARY AIR<br>SOLID CORE                                 | 800 W. OLYMPIC BLVD - SU                                                                                      | JITE 305                                                                 |                             |                                                                                                                              |                               | • 88 PARKING SPACES X .85 = 75 (ROUNDED UP FROM 74.8)                                                                                     | _                     |
|           | ELEVATION<br>ELECTRICAL                        | SD              | STORM DRAIN / SOAP DISPENSER                               | LOS ANGELES, CA 90015<br>PHONE: 213.763.7700                                                                  |                                                                          |                             |                                                                                                                              | REQUIRED                      | TOTAL PARKING STALLS: 75                                                                                                                  |                       |
|           | ELEVATOR                                       | SF              | SQUARE FEET/FOOT<br>SIMILAR                                | EMAIL: GONG@AEGWO                                                                                             | RLDWIDE.COM                                                              |                             |                                                                                                                              |                               |                                                                                                                                           |                       |
|           | EQUAL                                          | SIM             | SPECIFICATION                                              | CONTACT: GENE ONG                                                                                             |                                                                          |                             |                                                                                                                              |                               | KING (PER CBC 2019 11B-208.2)                                                                                                             |                       |
|           | EQUIPMENT<br>EXTERIOR                          | SQ              | SQUARE                                                     | LAND-USE CONSULTANT                                                                                           |                                                                          |                             |                                                                                                                              | REQUIRED                      | 3 (1 VAN)                                                                                                                                 | -                     |
|           |                                                | STD             | STANDARD<br>STEEL                                          | ARMBRUSTER GOLD                                                                                               | SMITH & DELVAC                                                           |                             |                                                                                                                              |                               | E PARKING (PER LAMC 99.04.106.4.3.1 AND 99.04.106.4.4)                                                                                    | -                     |
|           |                                                | STOR            | STORAGE                                                    | 12100 WILSHIRE BLVD, #16                                                                                      |                                                                          |                             |                                                                                                                              | REQUIRED                      | • 23 OF 75 PARKING SPACES ARE TO BE EV CHARGING SPACES                                                                                    | ;                     |
|           | FIRE ALARM<br>FLOOR DRAIN                      | STRUCT          | T STRUCTURAL                                               | LOS ANGELES, CA 90025<br>PHONE: 310.209.8800                                                                  |                                                                          |                             |                                                                                                                              | PARKING : TOTALS              | 3 EV CHARGING STATIONS ARE REQUIRED                                                                                                       | -                     |
|           | FIRE DEPARTMENT CONNECTION                     | Т               |                                                            | EMAIL: DAVID@AGD-LAI<br>CONTACT: DAVID GOLDBEF                                                                |                                                                          |                             |                                                                                                                              | C : COMPACT                   |                                                                                                                                           | 1                     |
|           | FIRE EXTINGUISHER<br>FIRE EXTINGUISHER CABINET | T&G             | TONGUE AND GROOVE                                          |                                                                                                               |                                                                          |                             |                                                                                                                              | S : STANDARD                  |                                                                                                                                           |                       |
|           |                                                | T<br>TC         | TREAD / THERMOSTAT<br>TOP OF CURB                          | ARCHITECT                                                                                                     |                                                                          |                             |                                                                                                                              | ST : STACKER                  | TYPE     QUANTITY       PARKING - LEVEL 2                                                                                                 |                       |
|           | FURNITURE, FINISHES                            | TEMP            | TEMPERATURE                                                | KAP STUDIOS                                                                                                   |                                                                          |                             |                                                                                                                              | EV : ELECTRIC                 | C 2<br>EV 5                                                                                                                               |                       |
|           | FACE OF<br>FIRE PROTECTION                     | THK             |                                                            | 5150 WILSHIRE BLVD, SUI                                                                                       | TE 404                                                                   |                             |                                                                                                                              | VEHICLE                       | S 8                                                                                                                                       | N/ m                  |
|           | FEET                                           | TOS             | TOP OF (SEE OTHER WORD)<br>TOP OF SLAB, TOP OF STRUCT      | LOS ANGELES, CA 90036<br>PHONE: 412.818.6780                                                                  |                                                                          |                             |                                                                                                                              | AS : ACCESSIBLE -<br>STANDARD | ST 31<br>PARKING - LEVEL 1                                                                                                                | $\times$              |
|           | FIRE RETARDANT TREATED                         | TP              | TOP OF PAVEMENT                                            | EMAIL: CHRISDRISCOLL<br>CONTACT: CHRIS DRISCOL                                                                | .@KAPSTUDIOS.COM<br>I                                                    |                             |                                                                                                                              | AV: ACCESSIBLE -              | AS 1<br>AV 1                                                                                                                              |                       |
|           |                                                | TV<br>TW        | TELEVISION<br>TOP OF WALL                                  |                                                                                                               | _                                                                        |                             |                                                                                                                              | VAN                           | C 3                                                                                                                                       | 1/14                  |
|           | GAUGE / GAGE                                   | TYP             | TYPICAL                                                    | CEQA CONSULTANT                                                                                               |                                                                          |                             |                                                                                                                              |                               | EV 18<br>S 2                                                                                                                              |                       |
|           | GALVANIZED<br>GENERAL CONTRACT(OR)             |                 |                                                            | CAJA ENVIRONMENT                                                                                              | AL ENGINEERS                                                             |                             |                                                                                                                              |                               | LEVEL_1                                                                                                                                   |                       |
|           | GLASS                                          | <b>U</b><br>UON | UNLESS OTHERWISE NOTED                                     | 15350 SHERMAN WAY, #31                                                                                        |                                                                          |                             |                                                                                                                              |                               | AS         1           AV         1                                                                                                       |                       |
|           | GYPSUM WALLBOARD                               |                 |                                                            | VAN NUYS, CA 91406<br>PHONE: 310.469.6700                                                                     |                                                                          |                             |                                                                                                                              |                               | S 2<br>TOTAL: 75                                                                                                                          |                       |
|           |                                                | V               |                                                            | EMAIL: CHRIS@CEQA-N<br>CONTACT: CHRIS JOSEPH                                                                  | EPA.COM                                                                  |                             |                                                                                                                              |                               |                                                                                                                                           | JOR ST                |
|           | HOSE BIB                                       | VERT<br>VEST    | VERTICAL<br>VESTIBULE                                      |                                                                                                               |                                                                          |                             |                                                                                                                              |                               |                                                                                                                                           |                       |
|           | HOLLOW METAL                                   | VIF             | VERIFY IN FIELD                                            | TRAFFIC CONSULTANT                                                                                            |                                                                          |                             |                                                                                                                              |                               |                                                                                                                                           |                       |
|           | HOLDOPEN<br>HORIZONTAL                         | VR              | VAPOR RETARDER<br>VINYL TILE                               | THE MOBILITY GROU                                                                                             | P                                                                        |                             |                                                                                                                              |                               |                                                                                                                                           |                       |
|           |                                                |                 | VIIVIE   EE                                                | 18301 VON KARMAN<br>IRVINE, CA 92612                                                                          |                                                                          |                             |                                                                                                                              |                               |                                                                                                                                           |                       |
|           | HEATING, VENTILATION,                          | W               |                                                            | PHONE: 949.474.1591                                                                                           |                                                                          |                             |                                                                                                                              |                               |                                                                                                                                           | 0.0                   |
|           | HOT WATER                                      | W/              | WITH<br>WIDE, WIDTH/WEST                                   | EMAIL: MBATES@MOBIL<br>CONTACT: MICHAEL BATES                                                                 |                                                                          |                             |                                                                                                                              |                               |                                                                                                                                           | 125 AV                |
|           |                                                | WC              | WIDE, WIDTH/WEST<br>WATER CLOSET                           |                                                                                                               |                                                                          |                             |                                                                                                                              |                               |                                                                                                                                           | er /                  |
|           |                                                | WD              | WOOD                                                       | CONTRACTOR                                                                                                    |                                                                          |                             |                                                                                                                              |                               |                                                                                                                                           |                       |
|           | INFORMATION<br>INSULATION                      | W/O<br>WP       | WITHOUT<br>WATERPROOFING                                   | SHANGRI-LA CONSTI                                                                                             | RUCTION                                                                  |                             |                                                                                                                              |                               |                                                                                                                                           | $\wedge$              |
|           | INTERIOR                                       | WPT             | WORK POINT                                                 | 660 S FIGUEROA STREET,                                                                                        |                                                                          |                             |                                                                                                                              |                               |                                                                                                                                           | $\geq$                |
|           | INVERT                                         | WR              | WATER RESISTANT/REPELLANT                                  | LOS ANGELES, CA 90017<br>PHONE: 213.797.4255                                                                  |                                                                          |                             |                                                                                                                              |                               |                                                                                                                                           | $\sim$                |
|           |                                                | WRB<br>WS       | WEATHER RESISTANT BARRIER<br>WEATHERSTRIPPING              | EMAIL: AMEYERS@SHA<br>CONTACT: ANDY MEYERS                                                                    | NGRILA.US                                                                |                             |                                                                                                                              |                               |                                                                                                                                           |                       |
|           | LAVATORY                                       | WT              | WEIGHT                                                     | UUNTAUT: ANDT WETERS                                                                                          |                                                                          |                             |                                                                                                                              |                               |                                                                                                                                           |                       |
|           | POUND<br>LINEAR FOOT                           |                 |                                                            |                                                                                                               |                                                                          |                             |                                                                                                                              |                               |                                                                                                                                           |                       |
|           | LIGHT                                          |                 |                                                            |                                                                                                               |                                                                          |                             |                                                                                                                              |                               |                                                                                                                                           | 1099 S                |
|           |                                                |                 |                                                            |                                                                                                               |                                                                          |                             |                                                                                                                              |                               |                                                                                                                                           |                       |
|           |                                                |                 |                                                            | 1                                                                                                             |                                                                          | 1                           |                                                                                                                              | 1                             |                                                                                                                                           | LOS A                 |