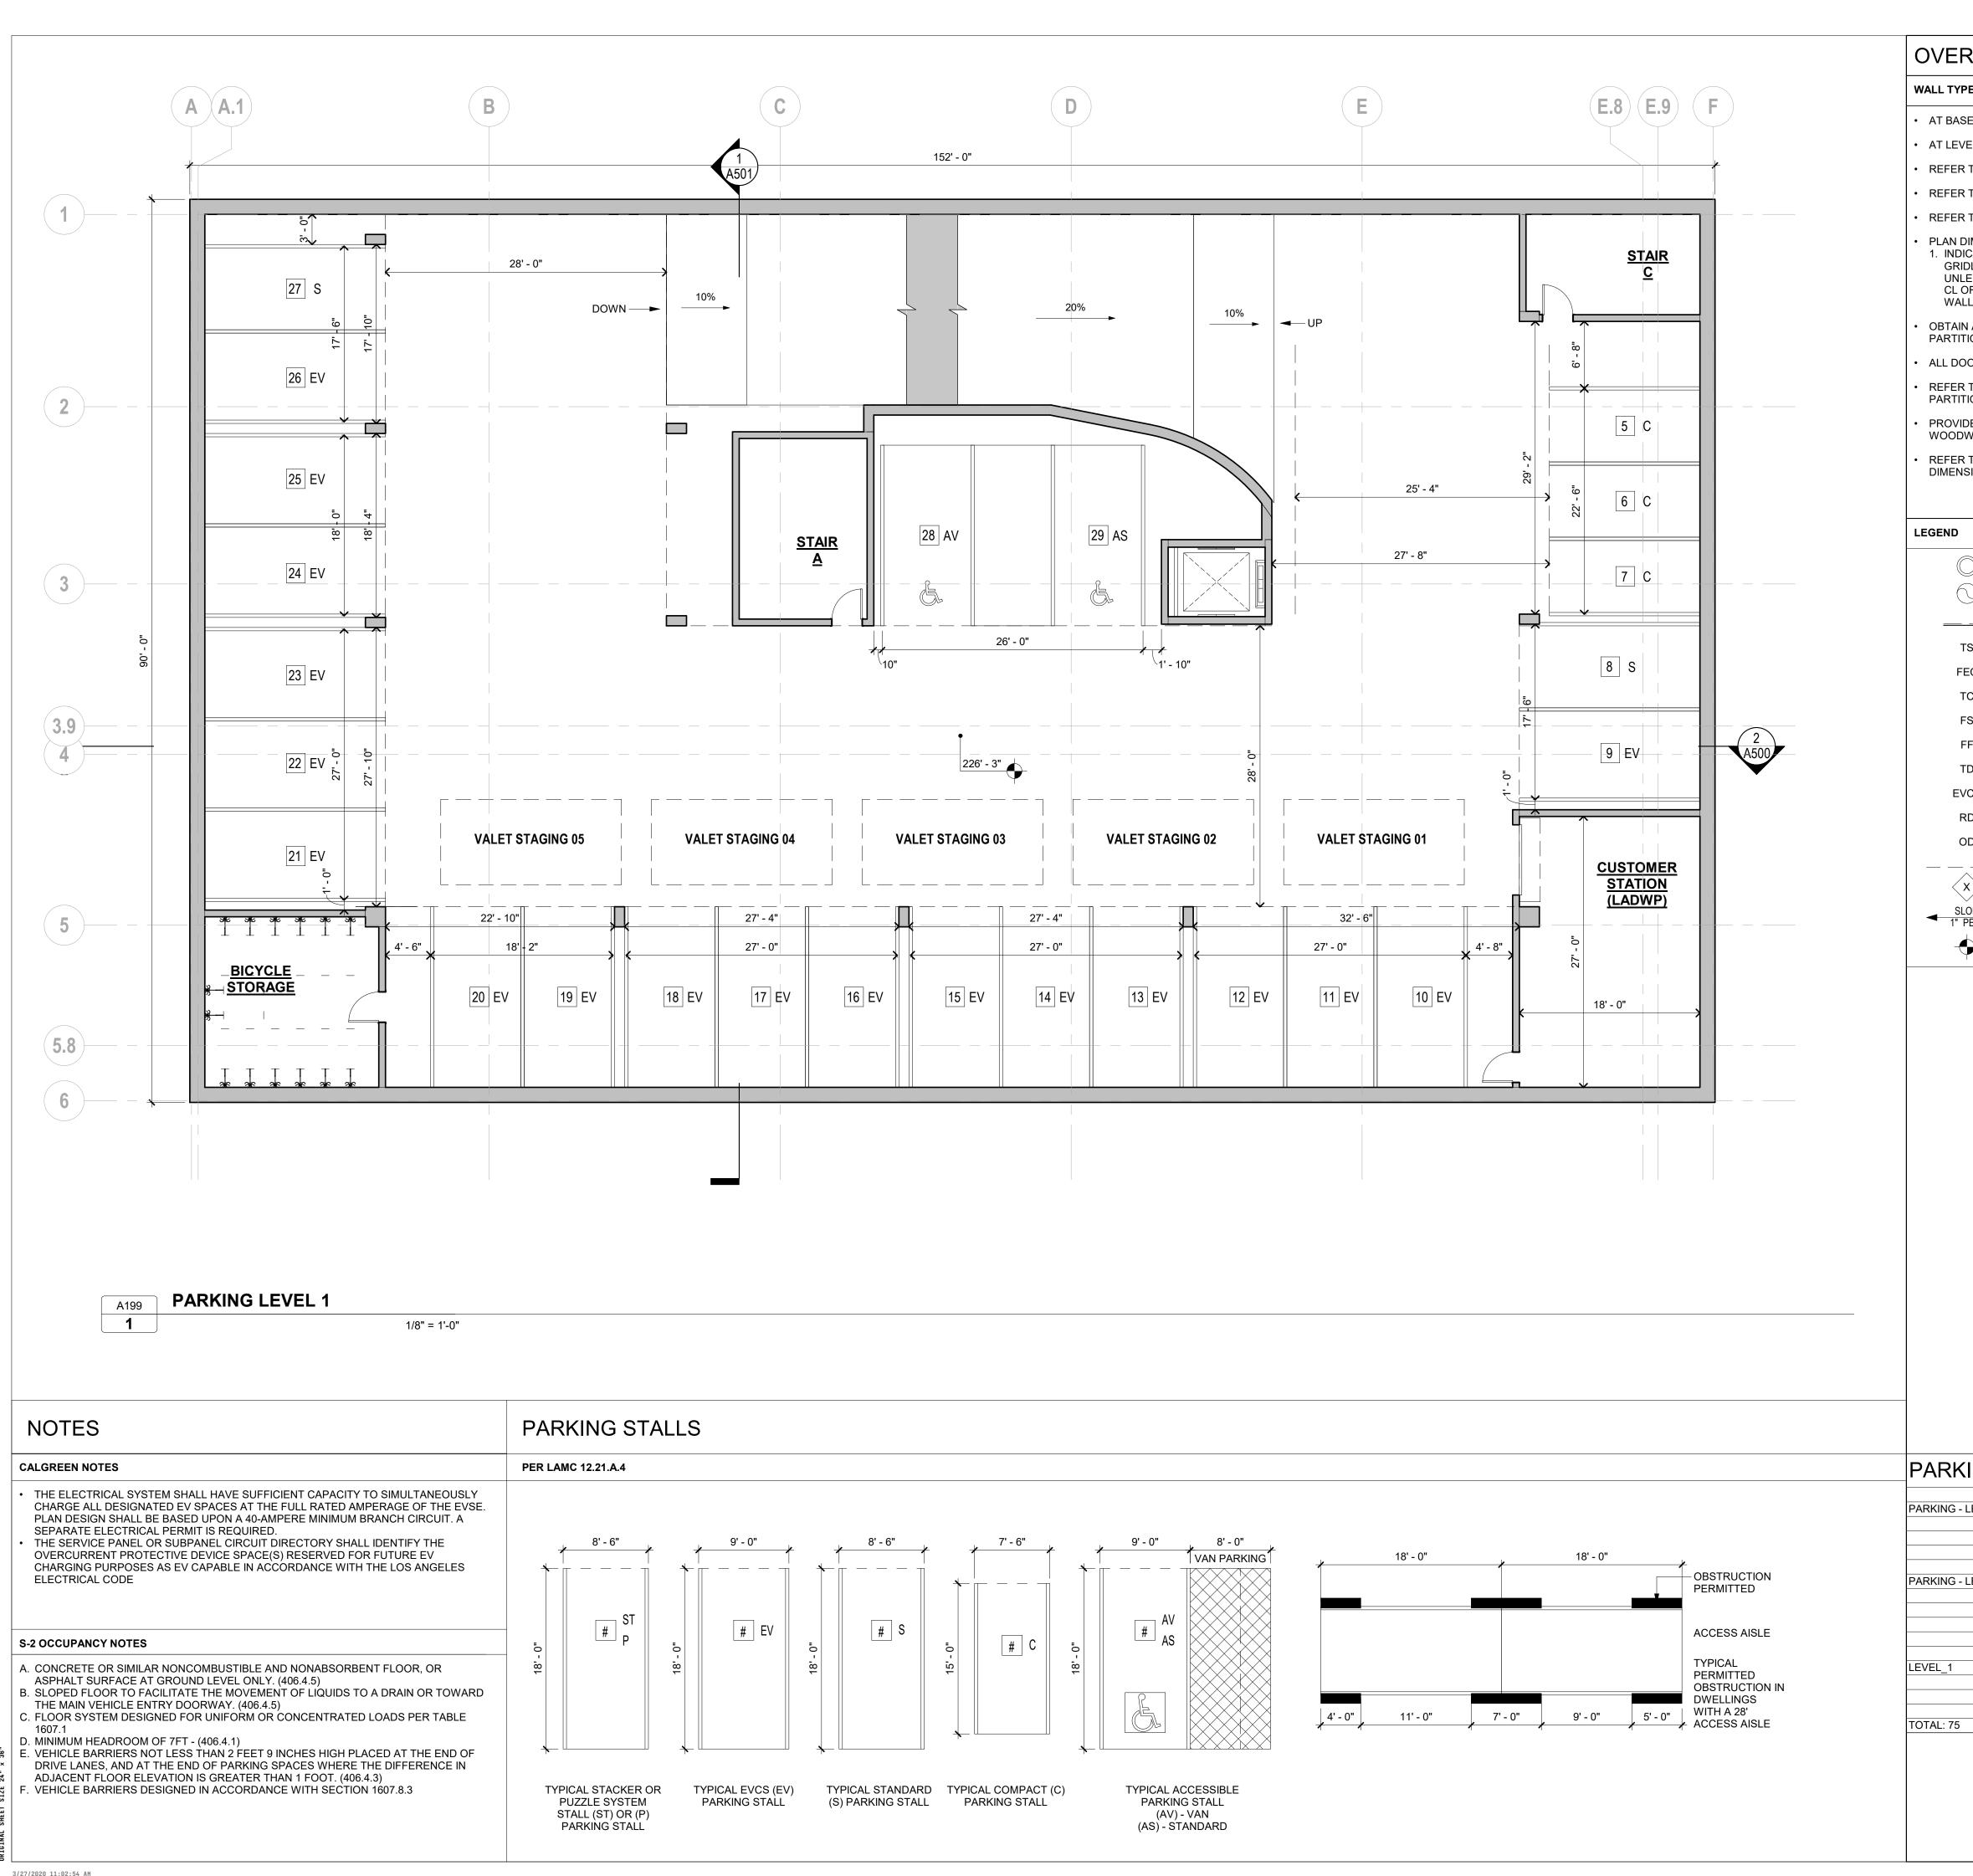

3/27/2020 11:05:47 AM

ENTITLEMENT SET MARCH 26TH, 2020

| <b>AB</b> | BREVIATIONS                                    |                 |                                                            | PROJECT II                                                                                                    | NFORMATION                                                               |                             | INFORMATION                                                                                                                  |                               | NG INFORMATION                                                                                                                            |                       |
|-----------|------------------------------------------------|-----------------|------------------------------------------------------------|---------------------------------------------------------------------------------------------------------------|--------------------------------------------------------------------------|-----------------------------|------------------------------------------------------------------------------------------------------------------------------|-------------------------------|-------------------------------------------------------------------------------------------------------------------------------------------|-----------------------|
|           |                                                | М               |                                                            | PROJECT ADDRESS                                                                                               | 1099 S GRAND AVENUE,                                                     | ZONING - SUMMARY            | -                                                                                                                            |                               | NG STALL REQUIREMENTS - PER LAMC 12.21.A.4                                                                                                | SHEET                 |
|           | ADJUSTABLE<br>ABOVE FINISH FLOOR               | MAX<br>MDF      | MAXIMUM<br>MEDIUM DENSITY FIBERBOARD                       |                                                                                                               | LOS ANGELES, CA 90015                                                    | ZONE                        | (Q)R5-4D-O                                                                                                                   |                               | NG OF STALLS SHALL BE PER ZONING CODE SECTION 12.21A5,                                                                                    | GENERAL               |
| Т         | ALTERNATE                                      |                 |                                                            | ASSESSOR'S PARCEL                                                                                             | COUNTY: LOS ANGELES COUNTY<br>5139008001                                 | LAND USE<br>ZONING OVERLAYS | <ul><li>HIGH DENSITY RESIDENTIAL</li><li>ZI-2374 LOS ANGELES STATE ENTERPRISE ZONE</li></ul>                                 | CHART NO. 5                   |                                                                                                                                           | G000 -<br>G001 -      |
|           | ALUMINUM<br>ANCHOR                             | MEP<br>MECH     | MECHANICAL, ELECTRICAL, PLUMBING<br>MECHANICAL             | NUMBERS (2 LOTS)                                                                                              |                                                                          |                             | <ul> <li>ZI-2450 DOWNTOWN STREETCAR</li> <li>ZI-2385 GREATER DOWNTOWN HOUSING INCENTIVE AREA</li> </ul>                      | REGULATIONS                   | 1. GUEST ROOMS (PER LAMC 12.21.A.4.P(2))                                                                                                  | G002 -<br>G301 -      |
| DD        | ANODIZED                                       | MANUF           | MANUFACTURER                                               | PARCEL AREA (2 LOTS)<br>PROJECT DESCRIPTION                                                                   | 13,766.8 SF (SOURCE: ZIMAS)<br>CONSTRUCTION OF A 13 STORY, 160           | -                           | <ul> <li>ZI-2452 TRANSIT PRIORITY AREA IN THE CITY OF LOS<br/>ANGELES - TIER 3</li> </ul>                                    |                               | <ul> <li>16 GUEST ROOMS/FLOOR &amp; 10 FLOORS = 160 GUEST ROOMS</li> <li>1 SPACE PER 2 ROOMS FOR FIRST 20 = 10 SPACES (20 / 2)</li> </ul> | ARCHITECTUR<br>A001 - |
|           | ACOUSTICAL CEILING PANEL<br>APPROVED           | MIN<br>MISC     | MINIMUM<br>MISCELLANEOUS                                   |                                                                                                               | ROOM HOTEL.<br>• FLOOR P1-P2 - TWO SUBTERRANEAN                          | GUIDELINES                  | CITYWIDE DESIGN GUIDELINES                                                                                                   |                               | (160 -20 = 140 REMAINING ROOMS)<br>• 1 SPACE PER 4 FOR NEXT 20 = 5 SPACES (20/4) (140-20 = 120                                            | A002                  |
| OX        | APPROXIMATE                                    | MTD             | MOUNTED                                                    |                                                                                                               | <ul><li>PARKING LEVELS</li><li>GROUND FLOOR – RESTAURANT, BAR,</li></ul> |                             | <ul> <li>DOWNTOWN STREET STANDARDS - LOS ANGELES</li> <li>DOWNTOWN DESIGN GUIDE - LOS ANGELES</li> </ul>                     |                               | REMAINING ROOMS)  • 1 SPACE PER 4 FOR NEXT 20 = 5 SPACES (20/4) (140-20 = 120                                                             | A003<br>A198 -        |
|           | ARCHITECTURAL<br>AUDIO VISUAL                  | MTL             | METAL                                                      |                                                                                                               | AND HOTEL LOBBY/RECEPTION <ul> <li>SECOND FLOOR - (5)</li> </ul>         |                             | <ul> <li>COMMUNITY REDEVELOPMENT AGENCY (CRA) - CITY CENTE<br/>REDEVELOPMENT PROJECT &amp; CENTRAL CITY COMMUNITY</li> </ul> | R                             | REMAINING ROOMS)<br>• 1 SPACE PER 6 IN EXCESS OF 40 = 20 SPACES (120 / 6) (120 –                                                          | A199 -<br>A201 -      |
|           | AUDIO VISUAL                                   | N               |                                                            |                                                                                                               | MEETING/ASSEMBLY ROOMS<br>• FLOORS 3-12 - HOTEL ROOMS                    |                             | PLAN                                                                                                                         |                               | 120 = 0 REMAINING ROOMS)<br>TOTAL GUEST ROOM PARKING STALLS: 35                                                                           | A202 -                |
|           |                                                | N               | NORTH                                                      |                                                                                                               | <ul> <li>FLOOR 13 - GYM, POOL, BAR, MEETING<br/>ROOM</li> </ul>          |                             |                                                                                                                              | _                             | 2. ASSEMBLY SPACES (PER LAMC 12.21.A.4.I(1)) (NET AREA)                                                                                   | A203 -<br>A213 -      |
|           | BOARD<br>BUILDING                              | NA<br>NIC       | NOT APPLICABLE<br>NOT IN CONTRACT                          | LEGAL DESCRIPTION                                                                                             | LOTS BLOCK TRACT                                                         | ZONING - DETAIL             |                                                                                                                              | -                             | 1 SPACE PER 100 SF OF ASSEMBLY ROOM                                                                                                       | A214 -<br>A215        |
|           | BACK OF HOUSE                                  | NOM             | NOMINAL                                                    |                                                                                                               | FR1-FR2 NONE SUBDIVISION OF                                              | FLOOR AREA                  | ALLOWABLE                                                                                                                    |                               | LEVEL_2 LEVEL_13 TOTAL<br>4598 SF 722 SF 5320 SF                                                                                          | A216                  |
|           | BOTTOM                                         | NTS             | NOT TO SCALE                                               |                                                                                                               | BLOCK 71 ORD'S<br>SURVEY                                                 |                             | <ul> <li>FAR: 6:1 (PER CENTRAL CITY COMMUNITY PLAN)</li> <li>LOT SIZE: 13,766.8 SF (PER ZIMAS)</li> </ul>                    |                               | TOTAL ASSEMBLY PARKING STALLS: 53                                                                                                         | A217<br>A400 -        |
|           | BASEMENT                                       | ο               |                                                            | MAP REFERENCE NUMBER<br>FOR TRACT RECORDATION                                                                 | M R 10-27                                                                |                             | <ul> <li>SETBACKS (PER ZI-2385)</li> <li>1. FRONT (GRAND): 0'</li> </ul>                                                     |                               | 3. RESTAURANT (PER LAMC 12.21.A.4.I (3)) (GROSS AREA)                                                                                     | A401 -<br>A402 -      |
|           |                                                | OC              | ON CENTER                                                  | PARCEL IDENTIFICATION<br>NO. (2 LOTS)                                                                         | 127-5A207 (271, 265)                                                     | 1                           | 2. SIDE 1 (11TH): 0'<br>3. SIDE 2: 0'                                                                                        |                               | <ul> <li>RESTAURANT/BAR/KITCHEN FOH + BOH : 5,197 SF</li> <li>5.197 SF &lt; 7.500 SF</li> </ul>                                           | A403 -                |
|           | CABINET<br>CORNER GUARD                        | OH<br>OPH       | OVER HEAD<br>OPPOSITE HAND                                 |                                                                                                               |                                                                          | -                           | <ul> <li>4. REAR (ALLEY): 0'</li> <li>• BUILDABLE AREA (NO SETBACKS PER ZI-2385): 13,766.8 SF</li> </ul>                     |                               | TOTAL PARKING STALLS: 0                                                                                                                   | A404<br>A500 -        |
|           | CHILLER                                        | OPP             | OPPOSITE                                                   |                                                                                                               |                                                                          | 1                           |                                                                                                                              |                               | TOTAL COMMERCIAL PARKING STALLS: 0                                                                                                        | A501                  |
|           | CASTINPLACE                                    | OPPHD           |                                                            | BUILDING 8                                                                                                    | AJAFEIT                                                                  |                             | 82,600.8 SF<br>PROPOSED                                                                                                      | REQUIRED                      | 35 + 53 + 0 = <b>88</b>                                                                                                                   | -                     |
|           | CONTROL JOINT /                                | ORD             | OVERFLOW ROOF DRAIN                                        | <ul><li>BUILDING OCC. SUMMARY</li><li>ASSEMBLY GROUP A-2</li></ul>                                            | RESTAURANT, BAR, & KITCHEN                                               |                             | 109497 SF                                                                                                                    | COMPACT PARKIN                | IG (PER LAMC 12.21.A.5.C)                                                                                                                 | -                     |
|           | CENTER LINE                                    | Р               |                                                            | ASSEMBLY GROUP A-3     BUSINESS GROUP B                                                                       | MEETING ROOM, BANQUET HALL<br>ADMINISTRATION OFFICES                     | DENSITY                     | ALLOWABLE                                                                                                                    | REGULATIONS                   | IN EACH PARKING AREA OR GARAGE CONTAINING 10 OR MORE                                                                                      | 1                     |
|           | CEILING                                        | P               | PAINT                                                      | RESIDENTIAL GROUP R-2     STORAGE GROUP S-1                                                                   | HOTEL<br>FACILITY MAINTENANCE                                            |                             | UNLIMITED (PER ZI-2385)                                                                                                      |                               | PARKING STALLS FOR OTHER THAN DWELLING USES, NOT<br>MORE THAN 40 PERCENT OF THE REQUIRED STALLS MAY BE                                    |                       |
|           | CLEAR<br>CONCRETE                              |                 | PLATE<br>PANEL                                             | STORAGE GROUP S-1     STORAGE GROUP S-2                                                                       | FOOD PRODUCT, PARKING<br>GARAGE, LAUNDRY                                 |                             | PROPOSED                                                                                                                     | _                             | DESIGNED AS COMPACT STALLS TO ACCOMMODATE COMPACT<br>CARS.                                                                                |                       |
|           | CONTINUOUS                                     | POL             | PANEL<br>POLISHED                                          | TYPE OF CONSTRUCTION &                                                                                        | TYPE I-A                                                                 |                             | 160 GUEST ROOMS                                                                                                              | ALLOWABLE                     | 88 x 0.4 = 35 COMPACT STALLS (MAXIMUM)                                                                                                    | 1                     |
|           | COORDINATE<br>CORRIDOR                         | PSF             | POUNDS PER SQUARE FOOT<br>POINT / PRESSURETREATED          | ALLOWABLE AREAS / HEIGHT                                                                                      | S                                                                        | HEIGHT/STORIES              | ALLOWABLE<br>UNLIMITED                                                                                                       |                               | ·                                                                                                                                         |                       |
|           | CERAMIC TILE                                   |                 | POINT / PRESSURETREATED<br>PAPER TOWEL DISPENSER / PAINTED |                                                                                                               | UNLIMITED HEIGHT<br>UNLIMITED STORIES                                    |                             | PROPOSED                                                                                                                     |                               | 6 (PER LAMC 12.21.A.4)                                                                                                                    | 4                     |
|           | COLD WATER (PIPING)                            | R               |                                                            | FIRE PROTECTION                                                                                               | UNLIMITED AREA SPRINKLERED PER NFPA 13                                   | -                           | 178' HEIGHT ABOVE GRADE / 13 STORIES                                                                                         | REGULATIONS                   | 1. 160 GUEST ROOMS / 10 = 16 BICYCLE PARKING SPACES                                                                                       | _                     |
|           |                                                | RA              | RETURN AIR                                                 | FIRE PROTECTION                                                                                               | SPRINKLERED PER NFPA 15                                                  | -                           |                                                                                                                              |                               | <ul> <li>TOTAL SHORT TERM STALLS: 16</li> <li>TOTAL LONG TERM STALLS: 16</li> </ul>                                                       |                       |
|           | DEGREE                                         | RCP<br>RD       | REFLECTED CEILING PLAN<br>ROOF DRAIN                       | APPLICABLE CODES                                                                                              |                                                                          | 1                           |                                                                                                                              |                               | TOTAL GUEST ROOM STALLS: 32                                                                                                               | _                     |
|           | DEMOLITION                                     | REF             | REFERENCE                                                  | <ul> <li>LOS ANGELES MUNICAL C</li> <li>2019 CALIFORNIA BUILDING</li> </ul>                                   |                                                                          | 1                           |                                                                                                                              |                               | <ol> <li>RESTAURANT/BAR/KITCHEN FOH + BOH : 5,197 SF</li> <li>A. 5,197 SF / 2,000 = 3 STALLS</li> </ol>                                   |                       |
|           | DEPARTMENT<br>DIAMETER                         | REQ             | REQUIRE / REQUIRED                                         | <ul> <li>2019 CALIFORNIA BOILDING</li> <li>2019 CALIFORNIA FIRE CO</li> <li>2019 CALIFORNIA MECHAN</li> </ul> | DE*                                                                      |                             |                                                                                                                              |                               | <ul> <li>TOTAL SHORT TERM STALLS: 3</li> <li>TOTAL LONG TERM STALLS: 3</li> </ul>                                                         |                       |
|           | DIFFUSER                                       | REV<br>RM       | REVISION / REVISED<br>ROOM                                 | 2019 CALIFORNIA PLUMBIN                                                                                       | NG CODE*                                                                 |                             |                                                                                                                              |                               | TOTAL RESTAURANT STALLS: 6                                                                                                                | _                     |
|           | DIMENSION<br>DOWN                              | RO              | ROUGH OPENING                                              | 2019 CALIFORNIA ELECTRI     2019 GREEN BUILDING STA                                                           |                                                                          |                             |                                                                                                                              |                               | 3. TOTAL BICYCLE STALLS (PER LAMC 12.21.A.P(3)                                                                                            | -                     |
|           | DOOR                                           | RTD<br>RTG      | RATED<br>RATING                                            | *WITH 2017 CITY OF LOS ANG                                                                                    | ELES BUILDING CODE AMENDMENTS                                            |                             |                                                                                                                              |                               | A. 88 PARKING SPACES X .15 = 13 (ROUNDED DOWN FROM<br>13.2)                                                                               |                       |
|           | DISHWASHER                                     | KIG             | NATING                                                     |                                                                                                               |                                                                          |                             |                                                                                                                              | REQUIRED                      | <ul> <li>B. 13 X 4 = 52 STALLS</li> <li>TOTAL SHORT TERM STALLS: 24</li> </ul>                                                            | -                     |
|           | DRAWING                                        | S               |                                                            | PROJECT 1                                                                                                     | <b>FAM</b>                                                               |                             |                                                                                                                              | REGUILED                      | TOTAL LONG TERM STALLS: 28                                                                                                                | _                     |
|           |                                                | S<br>SA         | SOUTH<br>SUPPLY AIR                                        |                                                                                                               |                                                                          | 4                           |                                                                                                                              |                               | TOTAL BICYCLE STALLS STALLS: 52 (INCLUSIVE OF 32 + 6 = 38)                                                                                | 4                     |
|           | EXISTING                                       | SAF             | SELFADHERED FLASHING                                       | OWNER                                                                                                         |                                                                          |                             |                                                                                                                              |                               | LL REDUCTION (PER LAMC 12.21.A.4.P(3))                                                                                                    | -                     |
|           | EAST<br>EACH                                   | SAM             | SELFADHERED MEMBRANE                                       | AEG Desmond, LLC                                                                                              |                                                                          |                             |                                                                                                                              | REGULATIONS                   | 1. 15% REDUCTION IN AUTOMOBILE PARKING STALLS                                                                                             | -                     |
|           | EXPANSION JOINT                                | SAN             | SANITARY AIR<br>SOLID CORE                                 | 800 W. OLYMPIC BLVD - SU                                                                                      | JITE 305                                                                 |                             |                                                                                                                              |                               | • 88 PARKING SPACES X .85 = 75 (ROUNDED UP FROM 74.8)                                                                                     | _                     |
|           | ELEVATION<br>ELECTRICAL                        | SD              | STORM DRAIN / SOAP DISPENSER                               | LOS ANGELES, CA 90015<br>PHONE: 213.763.7700                                                                  |                                                                          |                             |                                                                                                                              | REQUIRED                      | TOTAL PARKING STALLS: 75                                                                                                                  |                       |
|           | ELEVATOR                                       | SF              | SQUARE FEET/FOOT<br>SIMILAR                                | EMAIL: GONG@AEGWO                                                                                             | RLDWIDE.COM                                                              |                             |                                                                                                                              |                               |                                                                                                                                           |                       |
|           | EQUAL                                          | SIM             | SPECIFICATION                                              | CONTACT: GENE ONG                                                                                             |                                                                          |                             |                                                                                                                              |                               | KING (PER CBC 2019 11B-208.2)                                                                                                             |                       |
|           | EQUIPMENT<br>EXTERIOR                          | SQ              | SQUARE                                                     | LAND-USE CONSULTANT                                                                                           |                                                                          |                             |                                                                                                                              | REQUIRED                      | 3 (1 VAN)                                                                                                                                 | -                     |
|           |                                                | STD             | STANDARD<br>STEEL                                          | ARMBRUSTER GOLD                                                                                               | SMITH & DELVAC                                                           |                             |                                                                                                                              |                               | E PARKING (PER LAMC 99.04.106.4.3.1 AND 99.04.106.4.4)                                                                                    | -                     |
|           |                                                | STOR            | STORAGE                                                    | 12100 WILSHIRE BLVD, #16                                                                                      |                                                                          |                             |                                                                                                                              | REQUIRED                      | • 23 OF 75 PARKING SPACES ARE TO BE EV CHARGING SPACES                                                                                    | ;                     |
|           | FIRE ALARM<br>FLOOR DRAIN                      | STRUCT          | T STRUCTURAL                                               | LOS ANGELES, CA 90025<br>PHONE: 310.209.8800                                                                  |                                                                          |                             |                                                                                                                              | PARKING : TOTALS              | 3 EV CHARGING STATIONS ARE REQUIRED                                                                                                       | -                     |
|           | FIRE DEPARTMENT CONNECTION                     | Т               |                                                            | EMAIL: DAVID@AGD-LAI<br>CONTACT: DAVID GOLDBEF                                                                |                                                                          |                             |                                                                                                                              | C : COMPACT                   |                                                                                                                                           | 1                     |
|           | FIRE EXTINGUISHER<br>FIRE EXTINGUISHER CABINET | T&G             | TONGUE AND GROOVE                                          |                                                                                                               |                                                                          |                             |                                                                                                                              | S : STANDARD                  |                                                                                                                                           |                       |
|           |                                                | T<br>TC         | TREAD / THERMOSTAT<br>TOP OF CURB                          | ARCHITECT                                                                                                     |                                                                          |                             |                                                                                                                              | ST : STACKER                  | TYPE     QUANTITY       PARKING - LEVEL 2                                                                                                 |                       |
|           | FURNITURE, FINISHES                            | TEMP            | TEMPERATURE                                                | KAP STUDIOS                                                                                                   |                                                                          |                             |                                                                                                                              | EV : ELECTRIC                 | C 2<br>EV 5                                                                                                                               |                       |
|           | FACE OF<br>FIRE PROTECTION                     | THK             |                                                            | 5150 WILSHIRE BLVD, SUI                                                                                       | TE 404                                                                   |                             |                                                                                                                              | VEHICLE                       | S 8                                                                                                                                       | N/ m                  |
|           | FEET                                           | TOS             | TOP OF (SEE OTHER WORD)<br>TOP OF SLAB, TOP OF STRUCT      | LOS ANGELES, CA 90036<br>PHONE: 412.818.6780                                                                  |                                                                          |                             |                                                                                                                              | AS : ACCESSIBLE -<br>STANDARD | ST 31<br>PARKING - LEVEL 1                                                                                                                | $\times$              |
|           | FIRE RETARDANT TREATED                         | TP              | TOP OF PAVEMENT                                            | EMAIL: CHRISDRISCOLL<br>CONTACT: CHRIS DRISCOL                                                                | .@KAPSTUDIOS.COM<br>I                                                    |                             |                                                                                                                              | AV: ACCESSIBLE -              | AS 1<br>AV 1                                                                                                                              |                       |
|           |                                                | TV<br>TW        | TELEVISION<br>TOP OF WALL                                  |                                                                                                               | _                                                                        |                             |                                                                                                                              | VAN                           | C 3                                                                                                                                       | 1/14                  |
|           | GAUGE / GAGE                                   | TYP             | TYPICAL                                                    | CEQA CONSULTANT                                                                                               |                                                                          |                             |                                                                                                                              |                               | EV 18<br>S 2                                                                                                                              |                       |
|           | GALVANIZED<br>GENERAL CONTRACT(OR)             |                 |                                                            | CAJA ENVIRONMENT                                                                                              | AL ENGINEERS                                                             |                             |                                                                                                                              |                               | LEVEL_1                                                                                                                                   |                       |
|           | GLASS                                          | <b>U</b><br>UON | UNLESS OTHERWISE NOTED                                     | 15350 SHERMAN WAY, #31                                                                                        |                                                                          |                             |                                                                                                                              |                               | AS         1           AV         1                                                                                                       |                       |
|           | GYPSUM WALLBOARD                               |                 |                                                            | VAN NUYS, CA 91406<br>PHONE: 310.469.6700                                                                     |                                                                          |                             |                                                                                                                              |                               | S 2<br>TOTAL: 75                                                                                                                          |                       |
|           |                                                | V               |                                                            | EMAIL: CHRIS@CEQA-N<br>CONTACT: CHRIS JOSEPH                                                                  | EPA.COM                                                                  |                             |                                                                                                                              |                               |                                                                                                                                           | JOR ST                |
|           | HOSE BIB                                       | VERT<br>VEST    | VERTICAL<br>VESTIBULE                                      |                                                                                                               |                                                                          |                             |                                                                                                                              |                               |                                                                                                                                           |                       |
|           | HOLLOW METAL                                   | VIF             | VERIFY IN FIELD                                            | TRAFFIC CONSULTANT                                                                                            |                                                                          |                             |                                                                                                                              |                               |                                                                                                                                           |                       |
|           | HOLDOPEN<br>HORIZONTAL                         | VR              | VAPOR RETARDER<br>VINYL TILE                               | THE MOBILITY GROU                                                                                             | P                                                                        |                             |                                                                                                                              |                               |                                                                                                                                           |                       |
|           |                                                |                 | VIIVIE   EE                                                | 18301 VON KARMAN<br>IRVINE, CA 92612                                                                          |                                                                          |                             |                                                                                                                              |                               |                                                                                                                                           |                       |
|           | HEATING, VENTILATION,                          | W               |                                                            | PHONE: 949.474.1591                                                                                           |                                                                          |                             |                                                                                                                              |                               |                                                                                                                                           | 0.0                   |
|           | HOT WATER                                      | W/              | WITH<br>WIDE, WIDTH/WEST                                   | EMAIL: MBATES@MOBIL<br>CONTACT: MICHAEL BATES                                                                 |                                                                          |                             |                                                                                                                              |                               |                                                                                                                                           | 125 AV                |
|           |                                                | WC              | WIDE, WIDTH/WEST<br>WATER CLOSET                           |                                                                                                               |                                                                          |                             |                                                                                                                              |                               |                                                                                                                                           | er /                  |
|           |                                                | WD              | WOOD                                                       | CONTRACTOR                                                                                                    |                                                                          |                             |                                                                                                                              |                               |                                                                                                                                           |                       |
|           | INFORMATION<br>INSULATION                      | W/O<br>WP       | WITHOUT<br>WATERPROOFING                                   | SHANGRI-LA CONSTI                                                                                             | RUCTION                                                                  |                             |                                                                                                                              |                               |                                                                                                                                           | $\wedge$              |
|           | INTERIOR                                       | WPT             | WORK POINT                                                 | 660 S FIGUEROA STREET,                                                                                        |                                                                          |                             |                                                                                                                              |                               |                                                                                                                                           | $\geq$                |
|           | INVERT                                         | WR              | WATER RESISTANT/REPELLANT                                  | LOS ANGELES, CA 90017<br>PHONE: 213.797.4255                                                                  |                                                                          |                             |                                                                                                                              |                               |                                                                                                                                           | $\sim$                |
|           |                                                | WRB<br>WS       | WEATHER RESISTANT BARRIER<br>WEATHERSTRIPPING              | EMAIL: AMEYERS@SHA<br>CONTACT: ANDY MEYERS                                                                    | NGRILA.US                                                                |                             |                                                                                                                              |                               |                                                                                                                                           |                       |
|           | LAVATORY                                       | WT              | WEIGHT                                                     | UUNTAUT: ANDT WETERS                                                                                          |                                                                          |                             |                                                                                                                              |                               |                                                                                                                                           |                       |
|           | POUND<br>LINEAR FOOT                           |                 |                                                            |                                                                                                               |                                                                          |                             |                                                                                                                              |                               |                                                                                                                                           |                       |
|           | LIGHT                                          |                 |                                                            |                                                                                                               |                                                                          |                             |                                                                                                                              |                               |                                                                                                                                           | 1099 S                |
|           |                                                |                 |                                                            |                                                                                                               |                                                                          |                             |                                                                                                                              |                               |                                                                                                                                           |                       |
|           |                                                |                 |                                                            | 1                                                                                                             |                                                                          | 1                           |                                                                                                                              | 1                             |                                                                                                                                           | LOS A                 |