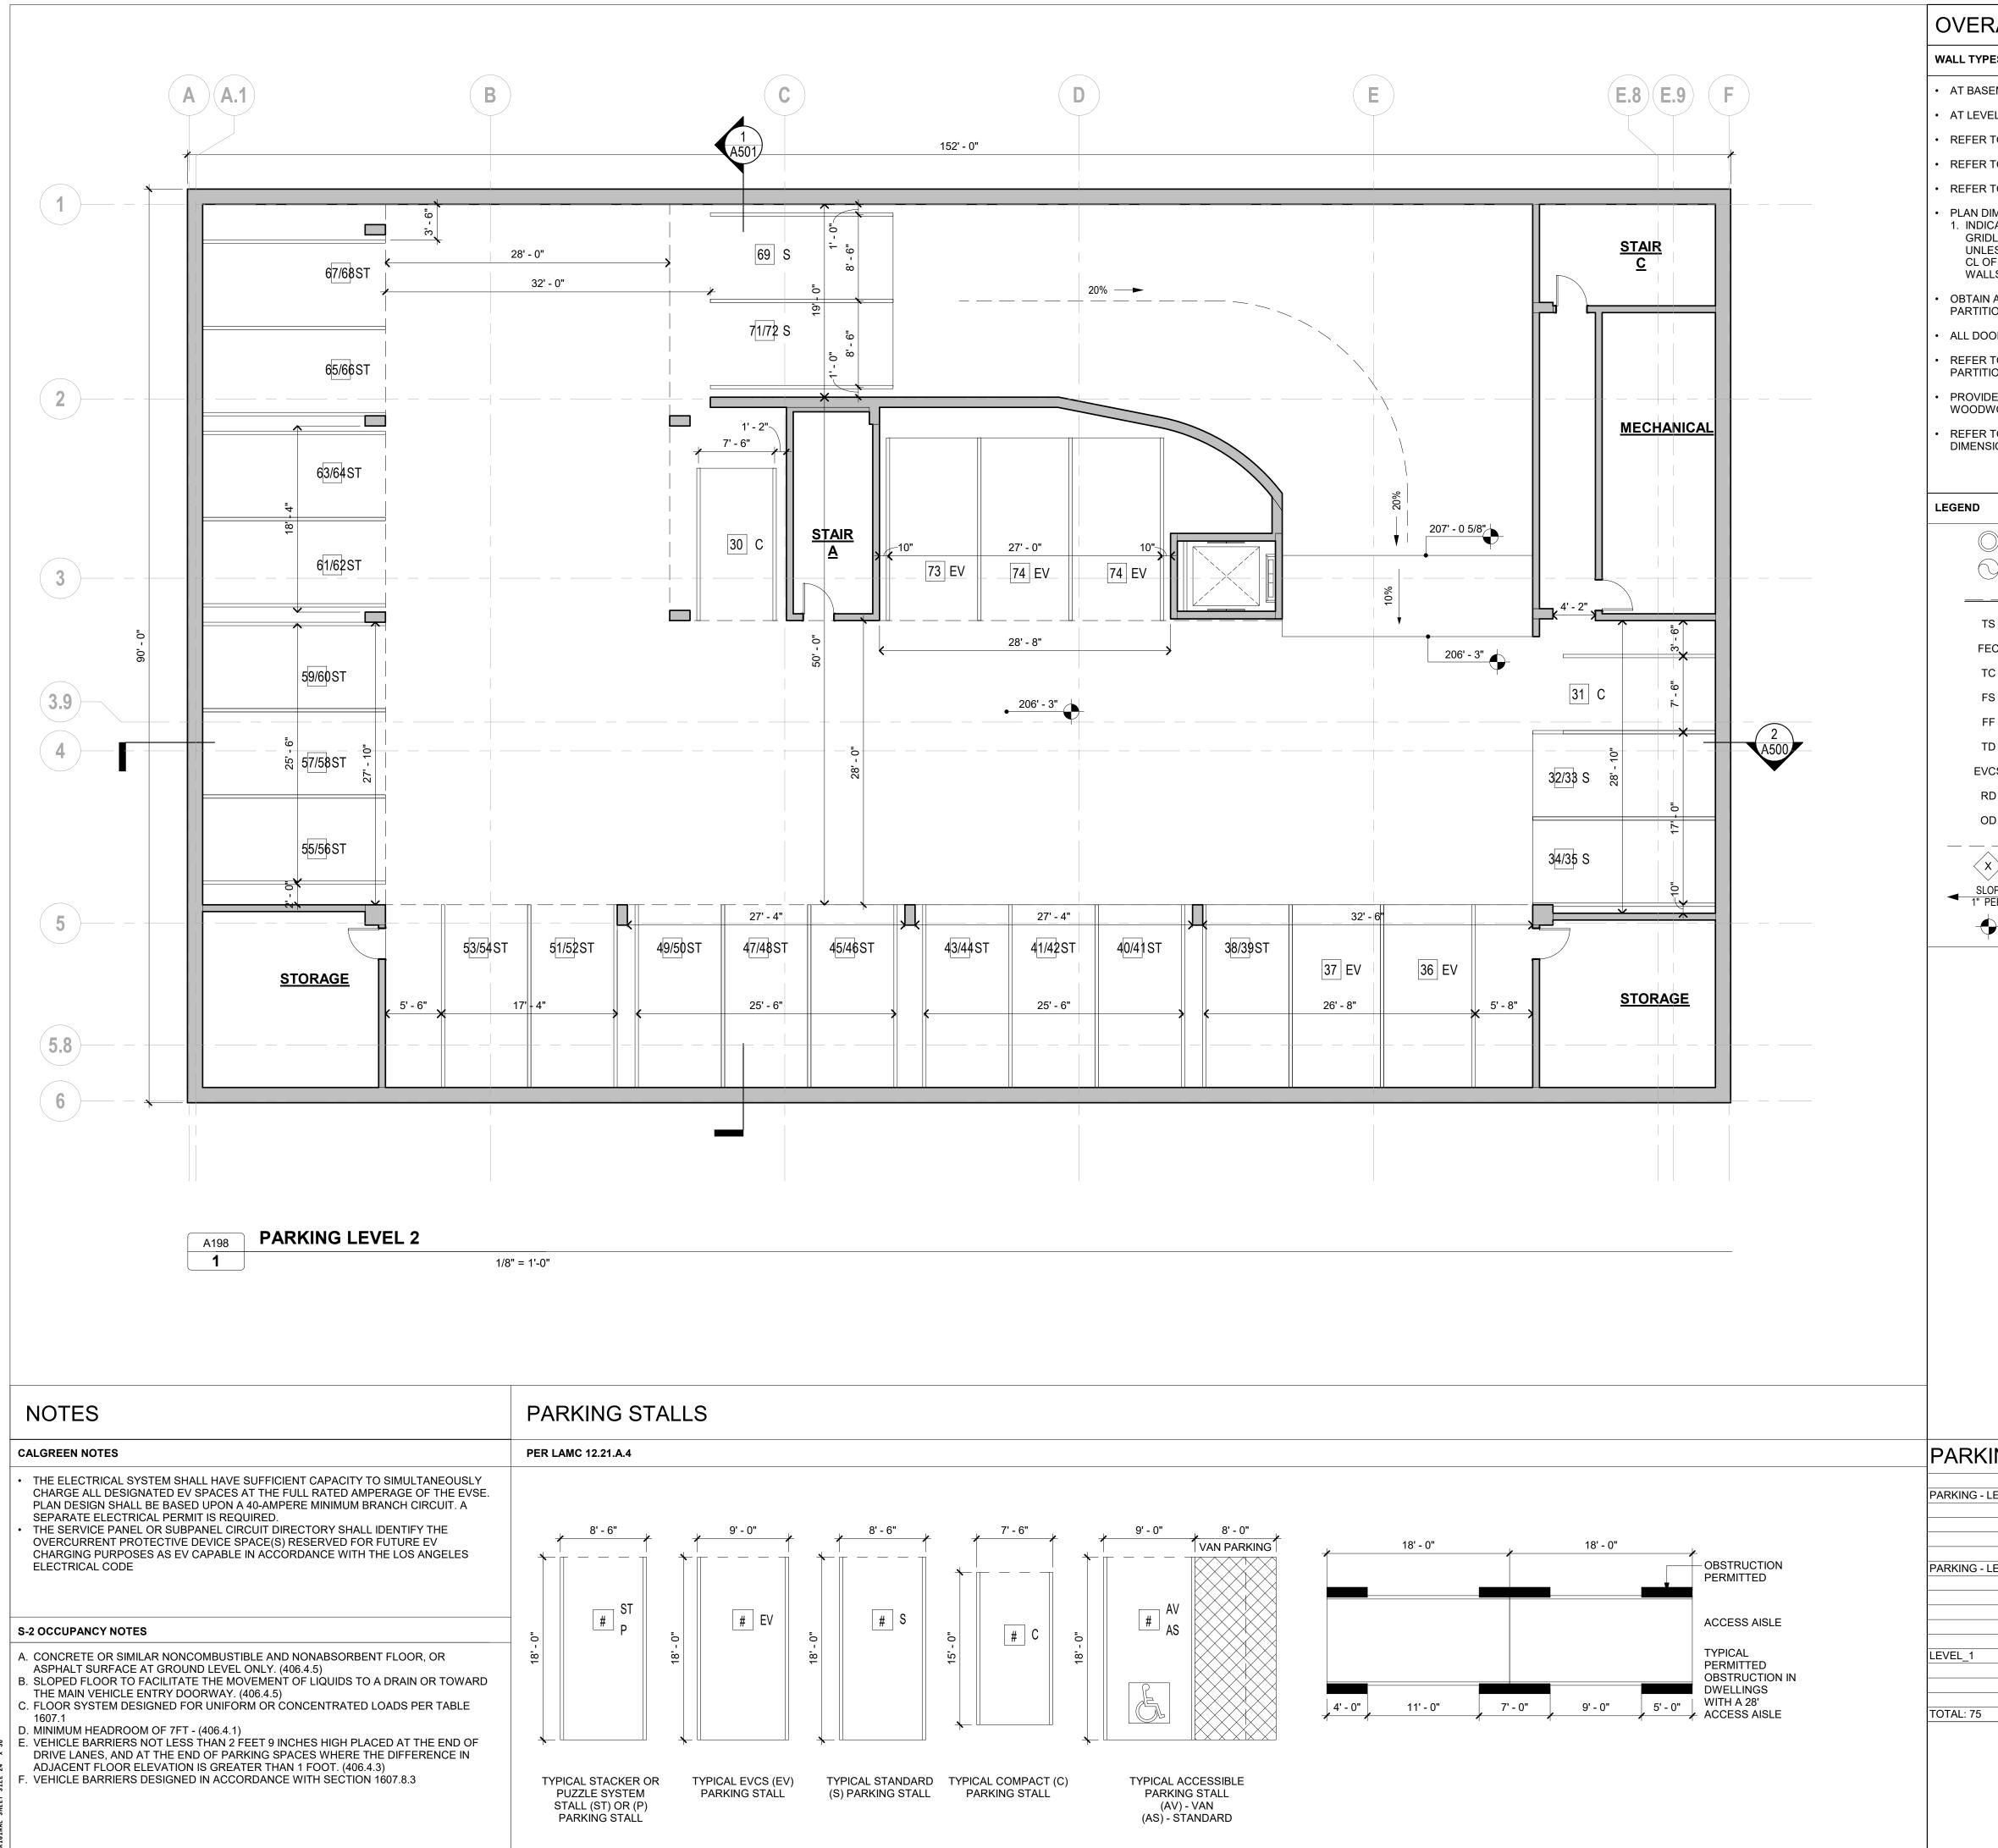

3/27/2020 11:05:47 AM

ENTITLEMENT SET MARCH 26TH, 2020

| <b>AB</b> | BREVIATIONS                                    |                 |                                                            | PROJECT II                                                                                                    | NFORMATION                                                               |                             | INFORMATION                                                                                                                  |                               | NG INFORMATION                                                                                                                            |                       |
|-----------|------------------------------------------------|-----------------|------------------------------------------------------------|---------------------------------------------------------------------------------------------------------------|--------------------------------------------------------------------------|-----------------------------|------------------------------------------------------------------------------------------------------------------------------|-------------------------------|-------------------------------------------------------------------------------------------------------------------------------------------|-----------------------|
|           |                                                | М               |                                                            | PROJECT ADDRESS                                                                                               | 1099 S GRAND AVENUE,                                                     | ZONING - SUMMARY            | -                                                                                                                            |                               | NG STALL REQUIREMENTS - PER LAMC 12.21.A.4                                                                                                | SHEET                 |
|           | ADJUSTABLE<br>ABOVE FINISH FLOOR               | MAX<br>MDF      | MAXIMUM<br>MEDIUM DENSITY FIBERBOARD                       |                                                                                                               | LOS ANGELES, CA 90015                                                    | ZONE                        | (Q)R5-4D-O                                                                                                                   |                               | NG OF STALLS SHALL BE PER ZONING CODE SECTION 12.21A5,                                                                                    | GENERAL               |
| Т         | ALTERNATE                                      |                 |                                                            | ASSESSOR'S PARCEL                                                                                             | COUNTY: LOS ANGELES COUNTY<br>5139008001                                 | LAND USE<br>ZONING OVERLAYS | <ul><li>HIGH DENSITY RESIDENTIAL</li><li>ZI-2374 LOS ANGELES STATE ENTERPRISE ZONE</li></ul>                                 | CHART NO. 5                   |                                                                                                                                           | G000 -<br>G001 -      |
|           | ALUMINUM<br>ANCHOR                             | MEP<br>MECH     | MECHANICAL, ELECTRICAL, PLUMBING<br>MECHANICAL             | NUMBERS (2 LOTS)                                                                                              |                                                                          |                             | <ul> <li>ZI-2450 DOWNTOWN STREETCAR</li> <li>ZI-2385 GREATER DOWNTOWN HOUSING INCENTIVE AREA</li> </ul>                      | REGULATIONS                   | 1. GUEST ROOMS (PER LAMC 12.21.A.4.P(2))                                                                                                  | G002 -<br>G301 -      |
| DD        | ANODIZED                                       | MANUF           | MANUFACTURER                                               | PARCEL AREA (2 LOTS)<br>PROJECT DESCRIPTION                                                                   | 13,766.8 SF (SOURCE: ZIMAS)<br>CONSTRUCTION OF A 13 STORY, 160           | -                           | <ul> <li>ZI-2452 TRANSIT PRIORITY AREA IN THE CITY OF LOS<br/>ANGELES - TIER 3</li> </ul>                                    |                               | <ul> <li>16 GUEST ROOMS/FLOOR &amp; 10 FLOORS = 160 GUEST ROOMS</li> <li>1 SPACE PER 2 ROOMS FOR FIRST 20 = 10 SPACES (20 / 2)</li> </ul> | ARCHITECTUR<br>A001 - |
|           | ACOUSTICAL CEILING PANEL<br>APPROVED           | MIN<br>MISC     | MINIMUM<br>MISCELLANEOUS                                   |                                                                                                               | ROOM HOTEL.<br>• FLOOR P1-P2 - TWO SUBTERRANEAN                          | GUIDELINES                  | CITYWIDE DESIGN GUIDELINES                                                                                                   |                               | (160 -20 = 140 REMAINING ROOMS)<br>• 1 SPACE PER 4 FOR NEXT 20 = 5 SPACES (20/4) (140-20 = 120                                            | A002                  |
| OX        | APPROXIMATE                                    | MTD             | MOUNTED                                                    |                                                                                                               | <ul><li>PARKING LEVELS</li><li>GROUND FLOOR – RESTAURANT, BAR,</li></ul> |                             | <ul> <li>DOWNTOWN STREET STANDARDS - LOS ANGELES</li> <li>DOWNTOWN DESIGN GUIDE - LOS ANGELES</li> </ul>                     |                               | REMAINING ROOMS)  • 1 SPACE PER 4 FOR NEXT 20 = 5 SPACES (20/4) (140-20 = 120                                                             | A003<br>A198 -        |
|           | ARCHITECTURAL<br>AUDIO VISUAL                  | MTL             | METAL                                                      |                                                                                                               | AND HOTEL LOBBY/RECEPTION <ul> <li>SECOND FLOOR - (5)</li> </ul>         |                             | <ul> <li>COMMUNITY REDEVELOPMENT AGENCY (CRA) - CITY CENTE<br/>REDEVELOPMENT PROJECT &amp; CENTRAL CITY COMMUNITY</li> </ul> | R                             | REMAINING ROOMS)<br>• 1 SPACE PER 6 IN EXCESS OF 40 = 20 SPACES (120 / 6) (120 –                                                          | A199 -<br>A201 -      |
|           | AUDIO VISUAL                                   | N               |                                                            |                                                                                                               | MEETING/ASSEMBLY ROOMS<br>• FLOORS 3-12 - HOTEL ROOMS                    |                             | PLAN                                                                                                                         |                               | 120 = 0 REMAINING ROOMS)<br>TOTAL GUEST ROOM PARKING STALLS: 35                                                                           | A202 -                |
|           |                                                | N               | NORTH                                                      |                                                                                                               | <ul> <li>FLOOR 13 - GYM, POOL, BAR, MEETING<br/>ROOM</li> </ul>          |                             |                                                                                                                              | _                             | 2. ASSEMBLY SPACES (PER LAMC 12.21.A.4.I(1)) (NET AREA)                                                                                   | A203 -<br>A213 -      |
|           | BOARD<br>BUILDING                              | NA<br>NIC       | NOT APPLICABLE<br>NOT IN CONTRACT                          | LEGAL DESCRIPTION                                                                                             | LOTS BLOCK TRACT                                                         | ZONING - DETAIL             |                                                                                                                              | -                             | 1 SPACE PER 100 SF OF ASSEMBLY ROOM                                                                                                       | A214 -<br>A215        |
|           | BACK OF HOUSE                                  | NOM             | NOMINAL                                                    |                                                                                                               | FR1-FR2 NONE SUBDIVISION OF                                              | FLOOR AREA                  | ALLOWABLE                                                                                                                    |                               | LEVEL_2 LEVEL_13 TOTAL<br>4598 SF 722 SF 5320 SF                                                                                          | A216                  |
|           | BOTTOM                                         | NTS             | NOT TO SCALE                                               |                                                                                                               | BLOCK 71 ORD'S<br>SURVEY                                                 |                             | <ul> <li>FAR: 6:1 (PER CENTRAL CITY COMMUNITY PLAN)</li> <li>LOT SIZE: 13,766.8 SF (PER ZIMAS)</li> </ul>                    |                               | TOTAL ASSEMBLY PARKING STALLS: 53                                                                                                         | A217<br>A400 -        |
|           | BASEMENT                                       | ο               |                                                            | MAP REFERENCE NUMBER<br>FOR TRACT RECORDATION                                                                 | M R 10-27                                                                |                             | <ul> <li>SETBACKS (PER ZI-2385)</li> <li>1. FRONT (GRAND): 0'</li> </ul>                                                     |                               | 3. RESTAURANT (PER LAMC 12.21.A.4.I (3)) (GROSS AREA)                                                                                     | A401 -<br>A402 -      |
|           |                                                | OC              | ON CENTER                                                  | PARCEL IDENTIFICATION<br>NO. (2 LOTS)                                                                         | 127-5A207 (271, 265)                                                     | 1                           | 2. SIDE 1 (11TH): 0'<br>3. SIDE 2: 0'                                                                                        |                               | <ul> <li>RESTAURANT/BAR/KITCHEN FOH + BOH : 5,197 SF</li> <li>5.197 SF &lt; 7.500 SF</li> </ul>                                           | A403 -                |
|           | CABINET<br>CORNER GUARD                        | OH<br>OPH       | OVER HEAD<br>OPPOSITE HAND                                 |                                                                                                               |                                                                          | -                           | <ul> <li>4. REAR (ALLEY): 0'</li> <li>• BUILDABLE AREA (NO SETBACKS PER ZI-2385): 13,766.8 SF</li> </ul>                     |                               | TOTAL PARKING STALLS: 0                                                                                                                   | A404<br>A500 -        |
|           | CHILLER                                        | OPP             | OPPOSITE                                                   |                                                                                                               |                                                                          | 1                           |                                                                                                                              |                               | TOTAL COMMERCIAL PARKING STALLS: 0                                                                                                        | A501                  |
|           | CASTINPLACE                                    | OPPHD           |                                                            | BUILDING 8                                                                                                    | AJAFEIT                                                                  |                             | 82,600.8 SF<br>PROPOSED                                                                                                      | REQUIRED                      | 35 + 53 + 0 = <b>88</b>                                                                                                                   | -                     |
|           | CONTROL JOINT /                                | ORD             | OVERFLOW ROOF DRAIN                                        | <ul><li>BUILDING OCC. SUMMARY</li><li>ASSEMBLY GROUP A-2</li></ul>                                            | RESTAURANT, BAR, & KITCHEN                                               |                             | 109497 SF                                                                                                                    | COMPACT PARKIN                | IG (PER LAMC 12.21.A.5.C)                                                                                                                 | -                     |
|           | CENTER LINE                                    | Р               |                                                            | ASSEMBLY GROUP A-3     BUSINESS GROUP B                                                                       | MEETING ROOM, BANQUET HALL<br>ADMINISTRATION OFFICES                     | DENSITY                     | ALLOWABLE                                                                                                                    | REGULATIONS                   | IN EACH PARKING AREA OR GARAGE CONTAINING 10 OR MORE                                                                                      | 1                     |
|           | CEILING                                        | P               | PAINT                                                      | RESIDENTIAL GROUP R-2     STORAGE GROUP S-1                                                                   | HOTEL<br>FACILITY MAINTENANCE                                            |                             | UNLIMITED (PER ZI-2385)                                                                                                      |                               | PARKING STALLS FOR OTHER THAN DWELLING USES, NOT<br>MORE THAN 40 PERCENT OF THE REQUIRED STALLS MAY BE                                    |                       |
|           | CLEAR<br>CONCRETE                              |                 | PLATE<br>PANEL                                             | STORAGE GROUP S-1     STORAGE GROUP S-2                                                                       | FOOD PRODUCT, PARKING<br>GARAGE, LAUNDRY                                 |                             | PROPOSED                                                                                                                     | _                             | DESIGNED AS COMPACT STALLS TO ACCOMMODATE COMPACT<br>CARS.                                                                                |                       |
|           | CONTINUOUS                                     | POL             | PANEL<br>POLISHED                                          | TYPE OF CONSTRUCTION &                                                                                        | TYPE I-A                                                                 |                             | 160 GUEST ROOMS                                                                                                              | ALLOWABLE                     | 88 x 0.4 = 35 COMPACT STALLS (MAXIMUM)                                                                                                    | 1                     |
|           | COORDINATE<br>CORRIDOR                         | PSF             | POUNDS PER SQUARE FOOT<br>POINT / PRESSURETREATED          | ALLOWABLE AREAS / HEIGHT                                                                                      | S                                                                        | HEIGHT/STORIES              | ALLOWABLE<br>UNLIMITED                                                                                                       |                               | ·                                                                                                                                         |                       |
|           | CERAMIC TILE                                   |                 | POINT / PRESSURETREATED<br>PAPER TOWEL DISPENSER / PAINTED |                                                                                                               | UNLIMITED HEIGHT<br>UNLIMITED STORIES                                    |                             | PROPOSED                                                                                                                     |                               | 6 (PER LAMC 12.21.A.4)                                                                                                                    | 4                     |
|           | COLD WATER (PIPING)                            | R               |                                                            | FIRE PROTECTION                                                                                               | UNLIMITED AREA SPRINKLERED PER NFPA 13                                   | -                           | 178' HEIGHT ABOVE GRADE / 13 STORIES                                                                                         | REGULATIONS                   | 1. 160 GUEST ROOMS / 10 = 16 BICYCLE PARKING SPACES                                                                                       | _                     |
|           |                                                | RA              | RETURN AIR                                                 | FIRE PROTECTION                                                                                               | SPRINKLERED PER NFPA 15                                                  | -                           |                                                                                                                              |                               | <ul> <li>TOTAL SHORT TERM STALLS: 16</li> <li>TOTAL LONG TERM STALLS: 16</li> </ul>                                                       |                       |
|           | DEGREE                                         | RCP<br>RD       | REFLECTED CEILING PLAN<br>ROOF DRAIN                       | APPLICABLE CODES                                                                                              |                                                                          | 1                           |                                                                                                                              |                               | TOTAL GUEST ROOM STALLS: 32                                                                                                               | _                     |
|           | DEMOLITION                                     | REF             | REFERENCE                                                  | <ul> <li>LOS ANGELES MUNICAL C</li> <li>2019 CALIFORNIA BUILDING</li> </ul>                                   |                                                                          | 1                           |                                                                                                                              |                               | <ol> <li>RESTAURANT/BAR/KITCHEN FOH + BOH : 5,197 SF</li> <li>A. 5,197 SF / 2,000 = 3 STALLS</li> </ol>                                   |                       |
|           | DEPARTMENT<br>DIAMETER                         | REQ             | REQUIRE / REQUIRED                                         | <ul> <li>2019 CALIFORNIA BOILDING</li> <li>2019 CALIFORNIA FIRE CO</li> <li>2019 CALIFORNIA MECHAN</li> </ul> | DE*                                                                      |                             |                                                                                                                              |                               | <ul> <li>TOTAL SHORT TERM STALLS: 3</li> <li>TOTAL LONG TERM STALLS: 3</li> </ul>                                                         |                       |
|           | DIFFUSER                                       | REV<br>RM       | REVISION / REVISED<br>ROOM                                 | 2019 CALIFORNIA PLUMBIN                                                                                       | NG CODE*                                                                 |                             |                                                                                                                              |                               | TOTAL RESTAURANT STALLS: 6                                                                                                                | _                     |
|           | DIMENSION<br>DOWN                              | RO              | ROUGH OPENING                                              | 2019 CALIFORNIA ELECTRI     2019 GREEN BUILDING STA                                                           |                                                                          |                             |                                                                                                                              |                               | 3. TOTAL BICYCLE STALLS (PER LAMC 12.21.A.P(3)                                                                                            | -                     |
|           | DOOR                                           | RTD<br>RTG      | RATED<br>RATING                                            | *WITH 2017 CITY OF LOS ANG                                                                                    | ELES BUILDING CODE AMENDMENTS                                            |                             |                                                                                                                              |                               | A. 88 PARKING SPACES X .15 = 13 (ROUNDED DOWN FROM<br>13.2)                                                                               |                       |
|           | DISHWASHER                                     | KIG             | NATING                                                     |                                                                                                               |                                                                          |                             |                                                                                                                              | REQUIRED                      | <ul> <li>B. 13 X 4 = 52 STALLS</li> <li>TOTAL SHORT TERM STALLS: 24</li> </ul>                                                            | -                     |
|           | DRAWING                                        | S               |                                                            | PROJECT 1                                                                                                     | <b>FAM</b>                                                               |                             |                                                                                                                              | REGUILED                      | TOTAL LONG TERM STALLS: 28                                                                                                                | _                     |
|           |                                                | S<br>SA         | SOUTH<br>SUPPLY AIR                                        |                                                                                                               |                                                                          | 4                           |                                                                                                                              |                               | TOTAL BICYCLE STALLS STALLS: 52 (INCLUSIVE OF 32 + 6 = 38)                                                                                | 4                     |
|           | EXISTING                                       | SAF             | SELFADHERED FLASHING                                       | OWNER                                                                                                         |                                                                          |                             |                                                                                                                              |                               | LL REDUCTION (PER LAMC 12.21.A.4.P(3))                                                                                                    | -                     |
|           | EAST<br>EACH                                   | SAM             | SELFADHERED MEMBRANE                                       | AEG Desmond, LLC                                                                                              |                                                                          |                             |                                                                                                                              | REGULATIONS                   | 1. 15% REDUCTION IN AUTOMOBILE PARKING STALLS                                                                                             | -                     |
|           | EXPANSION JOINT                                | SAN             | SANITARY AIR<br>SOLID CORE                                 | 800 W. OLYMPIC BLVD - SU                                                                                      | JITE 305                                                                 |                             |                                                                                                                              |                               | • 88 PARKING SPACES X .85 = 75 (ROUNDED UP FROM 74.8)                                                                                     | _                     |
|           | ELEVATION<br>ELECTRICAL                        | SD              | STORM DRAIN / SOAP DISPENSER                               | LOS ANGELES, CA 90015<br>PHONE: 213.763.7700                                                                  |                                                                          |                             |                                                                                                                              | REQUIRED                      | TOTAL PARKING STALLS: 75                                                                                                                  |                       |
|           | ELEVATOR                                       | SF              | SQUARE FEET/FOOT<br>SIMILAR                                | EMAIL: GONG@AEGWO                                                                                             | RLDWIDE.COM                                                              |                             |                                                                                                                              |                               |                                                                                                                                           |                       |
|           | EQUAL                                          | SIM             | SPECIFICATION                                              | CONTACT: GENE ONG                                                                                             |                                                                          |                             |                                                                                                                              |                               | KING (PER CBC 2019 11B-208.2)                                                                                                             |                       |
|           | EQUIPMENT<br>EXTERIOR                          | SQ              | SQUARE                                                     | LAND-USE CONSULTANT                                                                                           |                                                                          |                             |                                                                                                                              | REQUIRED                      | 3 (1 VAN)                                                                                                                                 | -                     |
|           |                                                | STD             | STANDARD<br>STEEL                                          | ARMBRUSTER GOLD                                                                                               | SMITH & DELVAC                                                           |                             |                                                                                                                              |                               | E PARKING (PER LAMC 99.04.106.4.3.1 AND 99.04.106.4.4)                                                                                    | -                     |
|           |                                                | STOR            | STORAGE                                                    | 12100 WILSHIRE BLVD, #16                                                                                      |                                                                          |                             |                                                                                                                              | REQUIRED                      | • 23 OF 75 PARKING SPACES ARE TO BE EV CHARGING SPACES                                                                                    | ;                     |
|           | FIRE ALARM<br>FLOOR DRAIN                      | STRUCT          | T STRUCTURAL                                               | LOS ANGELES, CA 90025<br>PHONE: 310.209.8800                                                                  |                                                                          |                             |                                                                                                                              | PARKING : TOTALS              | 3 EV CHARGING STATIONS ARE REQUIRED                                                                                                       | -                     |
|           | FIRE DEPARTMENT CONNECTION                     | Т               |                                                            | EMAIL: DAVID@AGD-LAI<br>CONTACT: DAVID GOLDBEF                                                                |                                                                          |                             |                                                                                                                              | C : COMPACT                   |                                                                                                                                           | 1                     |
|           | FIRE EXTINGUISHER<br>FIRE EXTINGUISHER CABINET | T&G             | TONGUE AND GROOVE                                          |                                                                                                               |                                                                          |                             |                                                                                                                              | S : STANDARD                  |                                                                                                                                           |                       |
|           |                                                | T<br>TC         | TREAD / THERMOSTAT<br>TOP OF CURB                          | ARCHITECT                                                                                                     |                                                                          |                             |                                                                                                                              | ST : STACKER                  | TYPE     QUANTITY       PARKING - LEVEL 2                                                                                                 |                       |
|           | FURNITURE, FINISHES                            | TEMP            | TEMPERATURE                                                | KAP STUDIOS                                                                                                   |                                                                          |                             |                                                                                                                              | EV : ELECTRIC                 | C 2<br>EV 5                                                                                                                               |                       |
|           | FACE OF<br>FIRE PROTECTION                     | THK             |                                                            | 5150 WILSHIRE BLVD, SUI                                                                                       | TE 404                                                                   |                             |                                                                                                                              | VEHICLE                       | S 8                                                                                                                                       | N/ m                  |
|           | FEET                                           | TOS             | TOP OF (SEE OTHER WORD)<br>TOP OF SLAB, TOP OF STRUCT      | LOS ANGELES, CA 90036<br>PHONE: 412.818.6780                                                                  |                                                                          |                             |                                                                                                                              | AS : ACCESSIBLE -<br>STANDARD | ST 31<br>PARKING - LEVEL 1                                                                                                                | $\times$              |
|           | FIRE RETARDANT TREATED                         | TP              | TOP OF PAVEMENT                                            | EMAIL: CHRISDRISCOLL<br>CONTACT: CHRIS DRISCOL                                                                | .@KAPSTUDIOS.COM<br>I                                                    |                             |                                                                                                                              | AV: ACCESSIBLE -              | AS 1<br>AV 1                                                                                                                              |                       |
|           |                                                | TV<br>TW        | TELEVISION<br>TOP OF WALL                                  |                                                                                                               | _                                                                        |                             |                                                                                                                              | VAN                           | C 3                                                                                                                                       | 1/14                  |
|           | GAUGE / GAGE                                   | TYP             | TYPICAL                                                    | CEQA CONSULTANT                                                                                               |                                                                          |                             |                                                                                                                              |                               | EV 18<br>S 2                                                                                                                              |                       |
|           | GALVANIZED<br>GENERAL CONTRACT(OR)             |                 |                                                            | CAJA ENVIRONMENT                                                                                              | AL ENGINEERS                                                             |                             |                                                                                                                              |                               | LEVEL_1                                                                                                                                   |                       |
|           | GLASS                                          | <b>U</b><br>UON | UNLESS OTHERWISE NOTED                                     | 15350 SHERMAN WAY, #31                                                                                        |                                                                          |                             |                                                                                                                              |                               | AS         1           AV         1                                                                                                       |                       |
|           | GYPSUM WALLBOARD                               |                 |                                                            | VAN NUYS, CA 91406<br>PHONE: 310.469.6700                                                                     |                                                                          |                             |                                                                                                                              |                               | S 2<br>TOTAL: 75                                                                                                                          |                       |
|           |                                                | V               |                                                            | EMAIL: CHRIS@CEQA-N<br>CONTACT: CHRIS JOSEPH                                                                  | EPA.COM                                                                  |                             |                                                                                                                              |                               |                                                                                                                                           | JOR ST                |
|           | HOSE BIB                                       | VERT<br>VEST    | VERTICAL<br>VESTIBULE                                      |                                                                                                               |                                                                          |                             |                                                                                                                              |                               |                                                                                                                                           |                       |
|           | HOLLOW METAL                                   | VIF             | VERIFY IN FIELD                                            | TRAFFIC CONSULTANT                                                                                            |                                                                          |                             |                                                                                                                              |                               |                                                                                                                                           |                       |
|           | HOLDOPEN<br>HORIZONTAL                         | VR              | VAPOR RETARDER<br>VINYL TILE                               | THE MOBILITY GROU                                                                                             | P                                                                        |                             |                                                                                                                              |                               |                                                                                                                                           |                       |
|           |                                                |                 | VIIVIE   EE                                                | 18301 VON KARMAN<br>IRVINE, CA 92612                                                                          |                                                                          |                             |                                                                                                                              |                               |                                                                                                                                           |                       |
|           | HEATING, VENTILATION,                          | W               |                                                            | PHONE: 949.474.1591                                                                                           |                                                                          |                             |                                                                                                                              |                               |                                                                                                                                           | 0.0                   |
|           | HOT WATER                                      | W/              | WITH<br>WIDE, WIDTH/WEST                                   | EMAIL: MBATES@MOBIL<br>CONTACT: MICHAEL BATES                                                                 |                                                                          |                             |                                                                                                                              |                               |                                                                                                                                           | 125 AV                |
|           |                                                | WC              | WIDE, WIDTH/WEST<br>WATER CLOSET                           |                                                                                                               |                                                                          |                             |                                                                                                                              |                               |                                                                                                                                           | er /                  |
|           |                                                | WD              | WOOD                                                       | CONTRACTOR                                                                                                    |                                                                          |                             |                                                                                                                              |                               |                                                                                                                                           |                       |
|           | INFORMATION<br>INSULATION                      | W/O<br>WP       | WITHOUT<br>WATERPROOFING                                   | SHANGRI-LA CONSTI                                                                                             | RUCTION                                                                  |                             |                                                                                                                              |                               |                                                                                                                                           | $\wedge$              |
|           | INTERIOR                                       | WPT             | WORK POINT                                                 | 660 S FIGUEROA STREET,                                                                                        |                                                                          |                             |                                                                                                                              |                               |                                                                                                                                           | $\geq$                |
|           | INVERT                                         | WR              | WATER RESISTANT/REPELLANT                                  | LOS ANGELES, CA 90017<br>PHONE: 213.797.4255                                                                  |                                                                          |                             |                                                                                                                              |                               |                                                                                                                                           | $\sim$                |
|           |                                                | WRB<br>WS       | WEATHER RESISTANT BARRIER<br>WEATHERSTRIPPING              | EMAIL: AMEYERS@SHA<br>CONTACT: ANDY MEYERS                                                                    | NGRILA.US                                                                |                             |                                                                                                                              |                               |                                                                                                                                           |                       |
|           | LAVATORY                                       | WT              | WEIGHT                                                     | UUNTAUT: ANDT WETERS                                                                                          |                                                                          |                             |                                                                                                                              |                               |                                                                                                                                           |                       |
|           | POUND<br>LINEAR FOOT                           |                 |                                                            |                                                                                                               |                                                                          |                             |                                                                                                                              |                               |                                                                                                                                           |                       |
|           | LIGHT                                          |                 |                                                            |                                                                                                               |                                                                          |                             |                                                                                                                              |                               |                                                                                                                                           | 1099 S                |
|           |                                                |                 |                                                            |                                                                                                               |                                                                          |                             |                                                                                                                              |                               |                                                                                                                                           |                       |
|           |                                                |                 |                                                            | 1                                                                                                             |                                                                          | 1                           |                                                                                                                              | 1                             |                                                                                                                                           | LOS A                 |