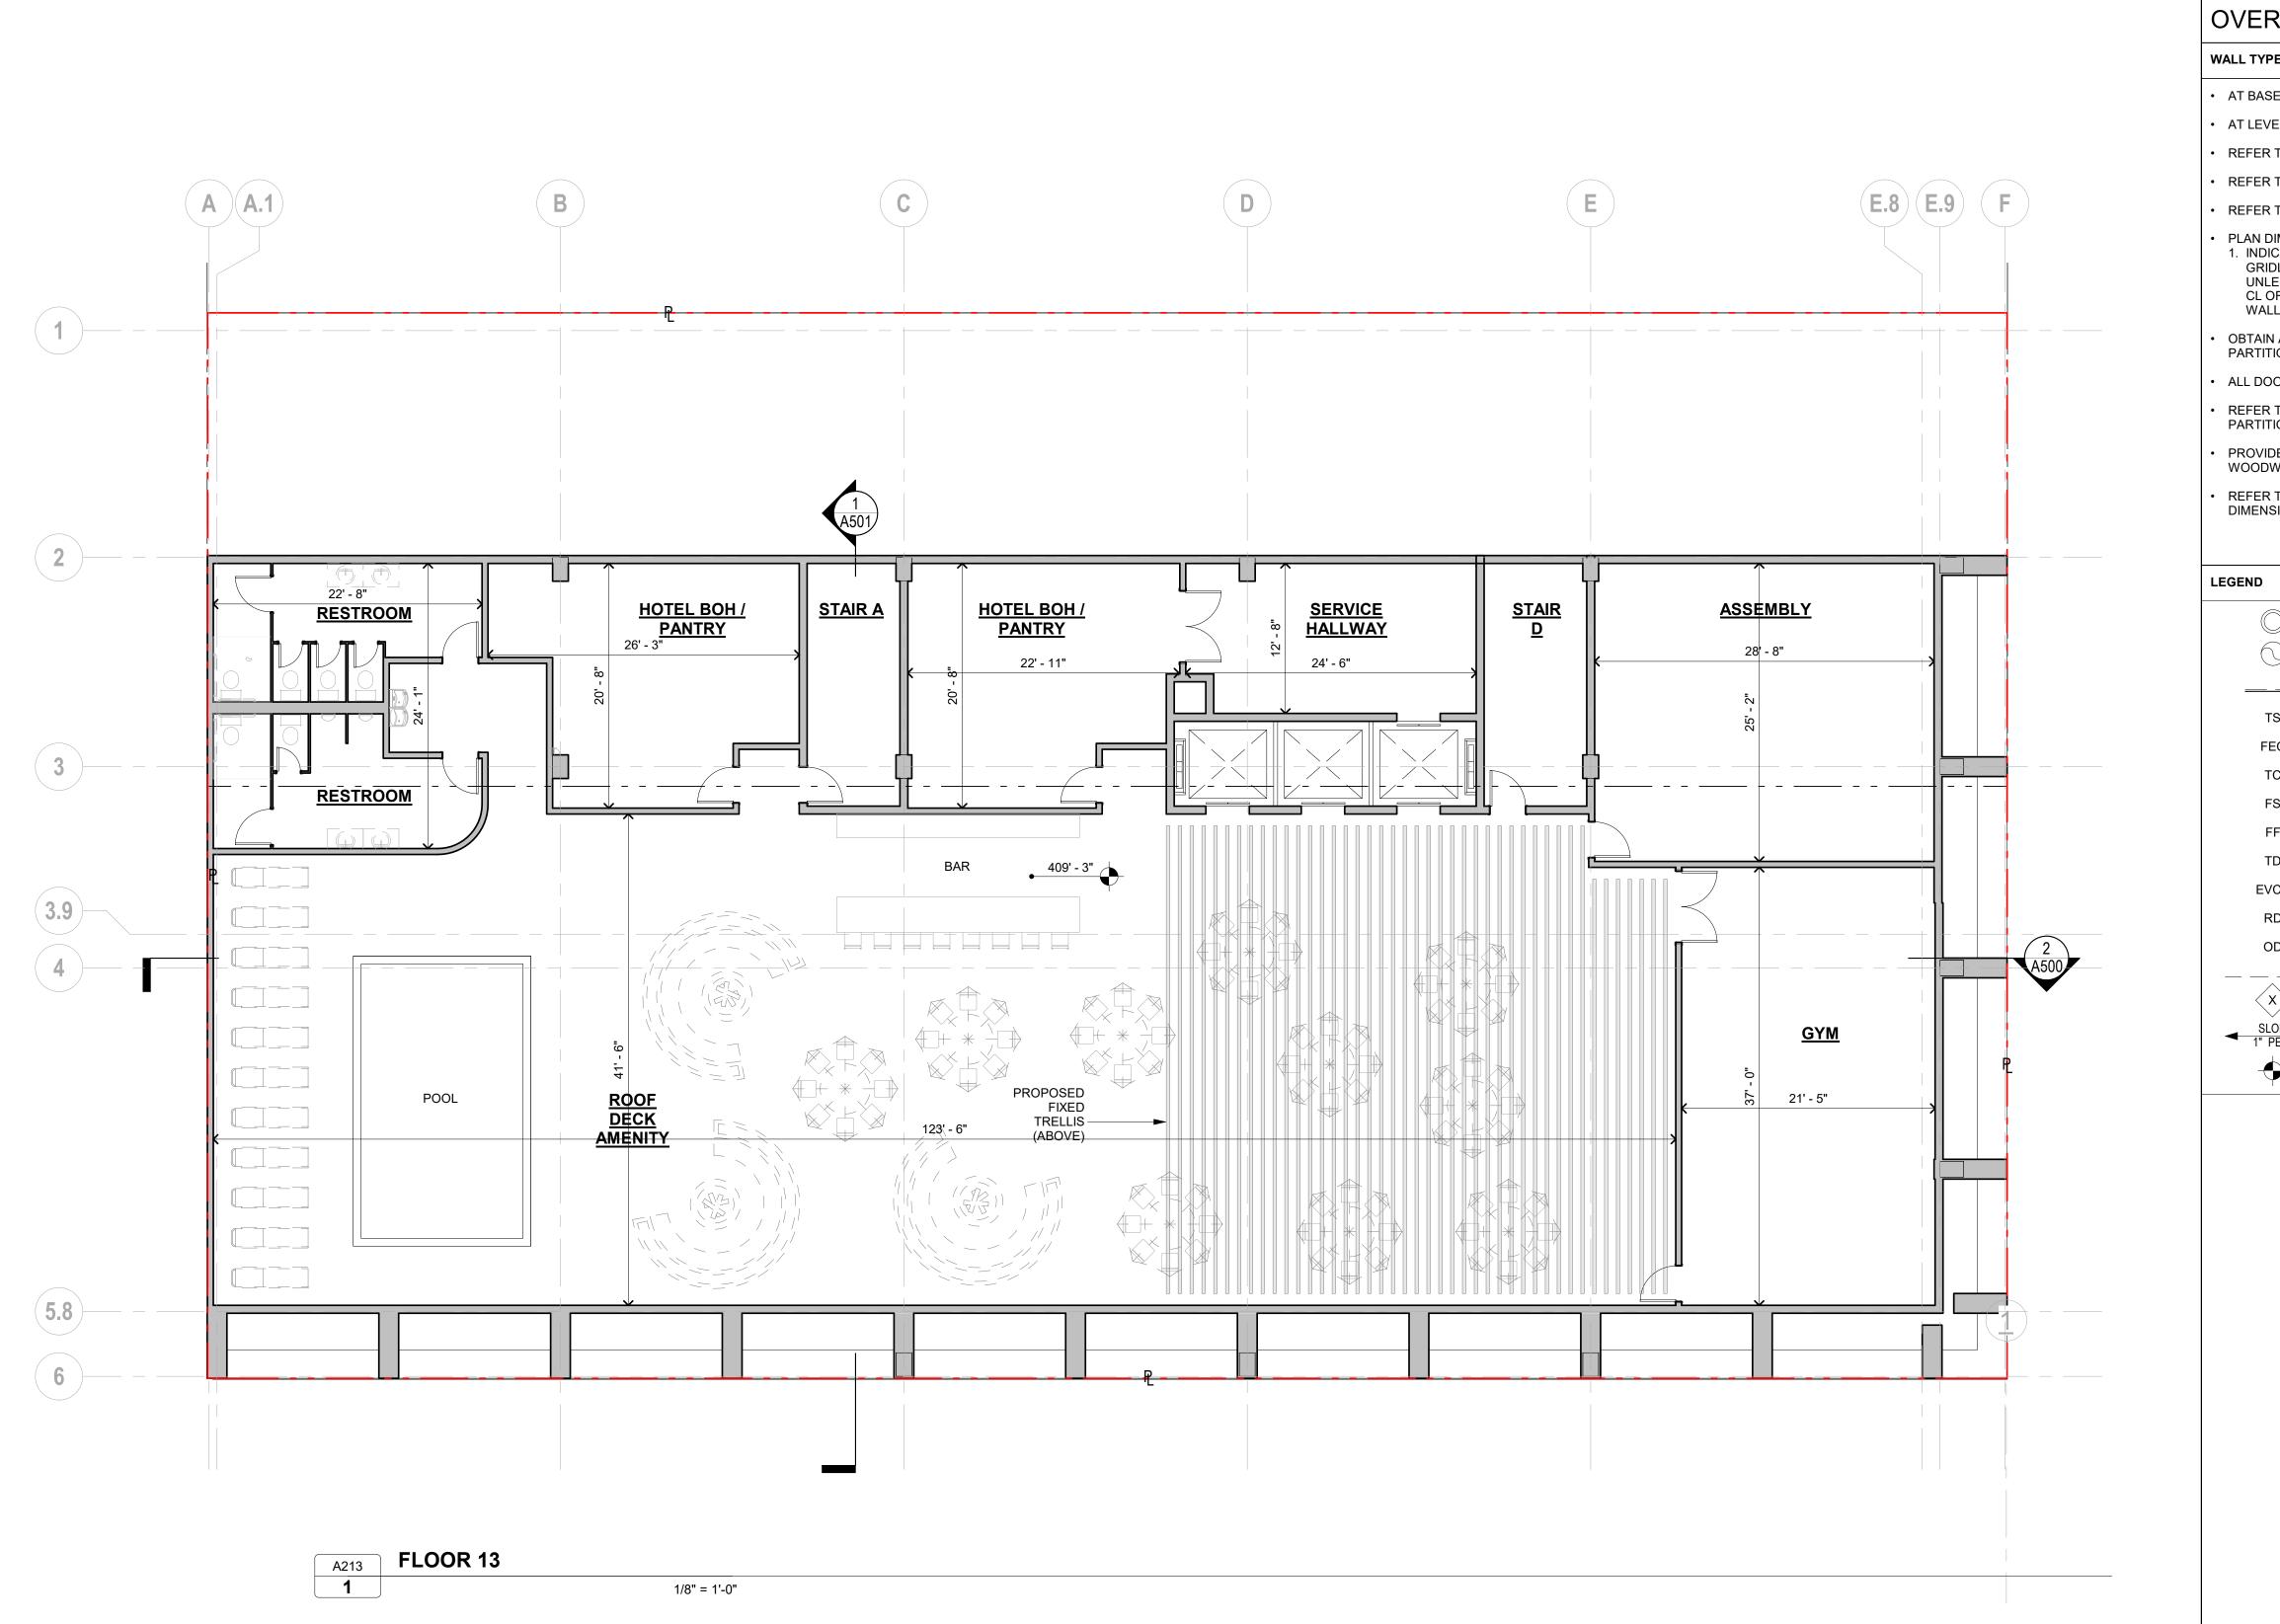

3/27/2020 11:05:47 AM

ENTITLEMENT SET MARCH 26TH, 2020

| <b>AB</b> | BREVIATIONS                                    |                 |                                                            | PROJECT II                                                                                                    | NFORMATION                                                               |                             | INFORMATION                                                                                                                  |                               | NG INFORMATION                                                                                                                            |                       |
|-----------|------------------------------------------------|-----------------|------------------------------------------------------------|---------------------------------------------------------------------------------------------------------------|--------------------------------------------------------------------------|-----------------------------|------------------------------------------------------------------------------------------------------------------------------|-------------------------------|-------------------------------------------------------------------------------------------------------------------------------------------|-----------------------|
|           |                                                | М               |                                                            | PROJECT ADDRESS                                                                                               | 1099 S GRAND AVENUE,                                                     | ZONING - SUMMARY            | -                                                                                                                            |                               | NG STALL REQUIREMENTS - PER LAMC 12.21.A.4                                                                                                | SHEET                 |
|           | ADJUSTABLE<br>ABOVE FINISH FLOOR               | MAX<br>MDF      | MAXIMUM<br>MEDIUM DENSITY FIBERBOARD                       |                                                                                                               | LOS ANGELES, CA 90015                                                    | ZONE                        | (Q)R5-4D-O                                                                                                                   |                               | NG OF STALLS SHALL BE PER ZONING CODE SECTION 12.21A5,                                                                                    | GENERAL               |
| Т         | ALTERNATE                                      |                 |                                                            | ASSESSOR'S PARCEL                                                                                             | COUNTY: LOS ANGELES COUNTY<br>5139008001                                 | LAND USE<br>ZONING OVERLAYS | <ul><li>HIGH DENSITY RESIDENTIAL</li><li>ZI-2374 LOS ANGELES STATE ENTERPRISE ZONE</li></ul>                                 | CHART NO. 5                   |                                                                                                                                           | G000 -<br>G001 -      |
|           | ALUMINUM<br>ANCHOR                             | MEP<br>MECH     | MECHANICAL, ELECTRICAL, PLUMBING<br>MECHANICAL             | NUMBERS (2 LOTS)                                                                                              |                                                                          |                             | <ul> <li>ZI-2450 DOWNTOWN STREETCAR</li> <li>ZI-2385 GREATER DOWNTOWN HOUSING INCENTIVE AREA</li> </ul>                      | REGULATIONS                   | 1. GUEST ROOMS (PER LAMC 12.21.A.4.P(2))                                                                                                  | G002 -<br>G301 -      |
| DD        | ANODIZED                                       | MANUF           | MANUFACTURER                                               | PARCEL AREA (2 LOTS)<br>PROJECT DESCRIPTION                                                                   | 13,766.8 SF (SOURCE: ZIMAS)<br>CONSTRUCTION OF A 13 STORY, 160           | -                           | <ul> <li>ZI-2452 TRANSIT PRIORITY AREA IN THE CITY OF LOS<br/>ANGELES - TIER 3</li> </ul>                                    |                               | <ul> <li>16 GUEST ROOMS/FLOOR &amp; 10 FLOORS = 160 GUEST ROOMS</li> <li>1 SPACE PER 2 ROOMS FOR FIRST 20 = 10 SPACES (20 / 2)</li> </ul> | ARCHITECTUR<br>A001 - |
|           | ACOUSTICAL CEILING PANEL<br>APPROVED           | MIN<br>MISC     | MINIMUM<br>MISCELLANEOUS                                   |                                                                                                               | ROOM HOTEL.<br>• FLOOR P1-P2 - TWO SUBTERRANEAN                          | GUIDELINES                  | CITYWIDE DESIGN GUIDELINES                                                                                                   |                               | (160 -20 = 140 REMAINING ROOMS)<br>• 1 SPACE PER 4 FOR NEXT 20 = 5 SPACES (20/4) (140-20 = 120                                            | A002                  |
| OX        | APPROXIMATE                                    | MTD             | MOUNTED                                                    |                                                                                                               | <ul><li>PARKING LEVELS</li><li>GROUND FLOOR – RESTAURANT, BAR,</li></ul> |                             | <ul> <li>DOWNTOWN STREET STANDARDS - LOS ANGELES</li> <li>DOWNTOWN DESIGN GUIDE - LOS ANGELES</li> </ul>                     |                               | REMAINING ROOMS)  • 1 SPACE PER 4 FOR NEXT 20 = 5 SPACES (20/4) (140-20 = 120                                                             | A003<br>A198 -        |
|           | ARCHITECTURAL<br>AUDIO VISUAL                  | MTL             | METAL                                                      |                                                                                                               | AND HOTEL LOBBY/RECEPTION <ul> <li>SECOND FLOOR - (5)</li> </ul>         |                             | <ul> <li>COMMUNITY REDEVELOPMENT AGENCY (CRA) - CITY CENTE<br/>REDEVELOPMENT PROJECT &amp; CENTRAL CITY COMMUNITY</li> </ul> | R                             | REMAINING ROOMS)<br>• 1 SPACE PER 6 IN EXCESS OF 40 = 20 SPACES (120 / 6) (120 –                                                          | A199 -<br>A201 -      |
|           | AUDIO VISUAL                                   | N               |                                                            |                                                                                                               | MEETING/ASSEMBLY ROOMS<br>• FLOORS 3-12 - HOTEL ROOMS                    |                             | PLAN                                                                                                                         |                               | 120 = 0 REMAINING ROOMS)<br>TOTAL GUEST ROOM PARKING STALLS: 35                                                                           | A202 -                |
|           |                                                | N               | NORTH                                                      |                                                                                                               | <ul> <li>FLOOR 13 - GYM, POOL, BAR, MEETING<br/>ROOM</li> </ul>          |                             |                                                                                                                              | _                             | 2. ASSEMBLY SPACES (PER LAMC 12.21.A.4.I(1)) (NET AREA)                                                                                   | A203 -<br>A213 -      |
|           | BOARD<br>BUILDING                              | NA<br>NIC       | NOT APPLICABLE<br>NOT IN CONTRACT                          | LEGAL DESCRIPTION                                                                                             | LOTS BLOCK TRACT                                                         | ZONING - DETAIL             |                                                                                                                              | -                             | 1 SPACE PER 100 SF OF ASSEMBLY ROOM                                                                                                       | A214 -<br>A215        |
|           | BACK OF HOUSE                                  | NOM             | NOMINAL                                                    |                                                                                                               | FR1-FR2 NONE SUBDIVISION OF                                              | FLOOR AREA                  | ALLOWABLE                                                                                                                    |                               | LEVEL_2 LEVEL_13 TOTAL<br>4598 SF 722 SF 5320 SF                                                                                          | A216                  |
|           | BOTTOM                                         | NTS             | NOT TO SCALE                                               |                                                                                                               | BLOCK 71 ORD'S<br>SURVEY                                                 |                             | <ul> <li>FAR: 6:1 (PER CENTRAL CITY COMMUNITY PLAN)</li> <li>LOT SIZE: 13,766.8 SF (PER ZIMAS)</li> </ul>                    |                               | TOTAL ASSEMBLY PARKING STALLS: 53                                                                                                         | A217<br>A400 -        |
|           | BASEMENT                                       | ο               |                                                            | MAP REFERENCE NUMBER<br>FOR TRACT RECORDATION                                                                 | M R 10-27                                                                |                             | <ul> <li>SETBACKS (PER ZI-2385)</li> <li>1. FRONT (GRAND): 0'</li> </ul>                                                     |                               | 3. RESTAURANT (PER LAMC 12.21.A.4.I (3)) (GROSS AREA)                                                                                     | A401 -<br>A402 -      |
|           |                                                | OC              | ON CENTER                                                  | PARCEL IDENTIFICATION<br>NO. (2 LOTS)                                                                         | 127-5A207 (271, 265)                                                     | 1                           | 2. SIDE 1 (11TH): 0'<br>3. SIDE 2: 0'                                                                                        |                               | <ul> <li>RESTAURANT/BAR/KITCHEN FOH + BOH : 5,197 SF</li> <li>5.197 SF &lt; 7.500 SF</li> </ul>                                           | A403 -                |
|           | CABINET<br>CORNER GUARD                        | OH<br>OPH       | OVER HEAD<br>OPPOSITE HAND                                 |                                                                                                               |                                                                          | -                           | <ul> <li>4. REAR (ALLEY): 0'</li> <li>• BUILDABLE AREA (NO SETBACKS PER ZI-2385): 13,766.8 SF</li> </ul>                     |                               | TOTAL PARKING STALLS: 0                                                                                                                   | A404<br>A500 -        |
|           | CHILLER                                        | OPP             | OPPOSITE                                                   |                                                                                                               |                                                                          | 1                           |                                                                                                                              |                               | TOTAL COMMERCIAL PARKING STALLS: 0                                                                                                        | A501                  |
|           | CASTINPLACE                                    | OPPHD           |                                                            | BUILDING 8                                                                                                    | AJAFEIT                                                                  |                             | 82,600.8 SF<br>PROPOSED                                                                                                      | REQUIRED                      | 35 + 53 + 0 = <b>88</b>                                                                                                                   | -                     |
|           | CONTROL JOINT /                                | ORD             | OVERFLOW ROOF DRAIN                                        | <ul><li>BUILDING OCC. SUMMARY</li><li>ASSEMBLY GROUP A-2</li></ul>                                            | RESTAURANT, BAR, & KITCHEN                                               |                             | 109497 SF                                                                                                                    | COMPACT PARKIN                | IG (PER LAMC 12.21.A.5.C)                                                                                                                 | -                     |
|           | CENTER LINE                                    | Р               |                                                            | ASSEMBLY GROUP A-3     BUSINESS GROUP B                                                                       | MEETING ROOM, BANQUET HALL<br>ADMINISTRATION OFFICES                     | DENSITY                     | ALLOWABLE                                                                                                                    | REGULATIONS                   | IN EACH PARKING AREA OR GARAGE CONTAINING 10 OR MORE                                                                                      | 1                     |
|           | CEILING                                        | P               | PAINT                                                      | RESIDENTIAL GROUP R-2     STORAGE GROUP S-1                                                                   | HOTEL<br>FACILITY MAINTENANCE                                            |                             | UNLIMITED (PER ZI-2385)                                                                                                      |                               | PARKING STALLS FOR OTHER THAN DWELLING USES, NOT<br>MORE THAN 40 PERCENT OF THE REQUIRED STALLS MAY BE                                    |                       |
|           | CLEAR<br>CONCRETE                              |                 | PLATE<br>PANEL                                             | STORAGE GROUP S-1     STORAGE GROUP S-2                                                                       | FOOD PRODUCT, PARKING<br>GARAGE, LAUNDRY                                 |                             | PROPOSED                                                                                                                     | _                             | DESIGNED AS COMPACT STALLS TO ACCOMMODATE COMPACT<br>CARS.                                                                                |                       |
|           | CONTINUOUS                                     | POL             | PANEL<br>POLISHED                                          | TYPE OF CONSTRUCTION &                                                                                        | TYPE I-A                                                                 |                             | 160 GUEST ROOMS                                                                                                              | ALLOWABLE                     | 88 x 0.4 = 35 COMPACT STALLS (MAXIMUM)                                                                                                    | 1                     |
|           | COORDINATE<br>CORRIDOR                         | PSF             | POUNDS PER SQUARE FOOT<br>POINT / PRESSURETREATED          | ALLOWABLE AREAS / HEIGHT                                                                                      | S                                                                        | HEIGHT/STORIES              | ALLOWABLE<br>UNLIMITED                                                                                                       |                               | ·                                                                                                                                         |                       |
|           | CERAMIC TILE                                   |                 | POINT / PRESSURETREATED<br>PAPER TOWEL DISPENSER / PAINTED |                                                                                                               | UNLIMITED HEIGHT<br>UNLIMITED STORIES                                    |                             | PROPOSED                                                                                                                     |                               | 6 (PER LAMC 12.21.A.4)                                                                                                                    | 4                     |
|           | COLD WATER (PIPING)                            | R               |                                                            | FIRE PROTECTION                                                                                               | UNLIMITED AREA SPRINKLERED PER NFPA 13                                   | -                           | 178' HEIGHT ABOVE GRADE / 13 STORIES                                                                                         | REGULATIONS                   | 1. 160 GUEST ROOMS / 10 = 16 BICYCLE PARKING SPACES                                                                                       | _                     |
|           |                                                | RA              | RETURN AIR                                                 | FIRE PROTECTION                                                                                               | SPRINKLERED PER NFPA 15                                                  | -                           |                                                                                                                              |                               | <ul> <li>TOTAL SHORT TERM STALLS: 16</li> <li>TOTAL LONG TERM STALLS: 16</li> </ul>                                                       |                       |
|           | DEGREE                                         | RCP<br>RD       | REFLECTED CEILING PLAN<br>ROOF DRAIN                       | APPLICABLE CODES                                                                                              |                                                                          | 1                           |                                                                                                                              |                               | TOTAL GUEST ROOM STALLS: 32                                                                                                               | _                     |
|           | DEMOLITION                                     | REF             | REFERENCE                                                  | <ul> <li>LOS ANGELES MUNICAL C</li> <li>2019 CALIFORNIA BUILDING</li> </ul>                                   |                                                                          | 1                           |                                                                                                                              |                               | <ol> <li>RESTAURANT/BAR/KITCHEN FOH + BOH : 5,197 SF</li> <li>A. 5,197 SF / 2,000 = 3 STALLS</li> </ol>                                   |                       |
|           | DEPARTMENT<br>DIAMETER                         | REQ             | REQUIRE / REQUIRED                                         | <ul> <li>2019 CALIFORNIA BOILDING</li> <li>2019 CALIFORNIA FIRE CO</li> <li>2019 CALIFORNIA MECHAN</li> </ul> | DE*                                                                      |                             |                                                                                                                              |                               | <ul> <li>TOTAL SHORT TERM STALLS: 3</li> <li>TOTAL LONG TERM STALLS: 3</li> </ul>                                                         |                       |
|           | DIFFUSER                                       | REV<br>RM       | REVISION / REVISED<br>ROOM                                 | 2019 CALIFORNIA PLUMBIN                                                                                       | NG CODE*                                                                 |                             |                                                                                                                              |                               | TOTAL RESTAURANT STALLS: 6                                                                                                                | _                     |
|           | DIMENSION<br>DOWN                              | RO              | ROUGH OPENING                                              | 2019 CALIFORNIA ELECTRI     2019 GREEN BUILDING STA                                                           |                                                                          |                             |                                                                                                                              |                               | 3. TOTAL BICYCLE STALLS (PER LAMC 12.21.A.P(3)                                                                                            | -                     |
|           | DOOR                                           | RTD<br>RTG      | RATED<br>RATING                                            | *WITH 2017 CITY OF LOS ANG                                                                                    | ELES BUILDING CODE AMENDMENTS                                            |                             |                                                                                                                              |                               | A. 88 PARKING SPACES X .15 = 13 (ROUNDED DOWN FROM<br>13.2)                                                                               |                       |
|           | DISHWASHER                                     | KIG             | NATING                                                     |                                                                                                               |                                                                          |                             |                                                                                                                              | REQUIRED                      | <ul> <li>B. 13 X 4 = 52 STALLS</li> <li>TOTAL SHORT TERM STALLS: 24</li> </ul>                                                            | -                     |
|           | DRAWING                                        | S               |                                                            | PROJECT 1                                                                                                     | <b>FAM</b>                                                               |                             |                                                                                                                              | REGUILED                      | TOTAL LONG TERM STALLS: 28                                                                                                                | _                     |
|           |                                                | S<br>SA         | SOUTH<br>SUPPLY AIR                                        |                                                                                                               |                                                                          | 4                           |                                                                                                                              |                               | TOTAL BICYCLE STALLS STALLS: 52 (INCLUSIVE OF 32 + 6 = 38)                                                                                | 4                     |
|           | EXISTING                                       | SAF             | SELFADHERED FLASHING                                       | OWNER                                                                                                         |                                                                          |                             |                                                                                                                              |                               | LL REDUCTION (PER LAMC 12.21.A.4.P(3))                                                                                                    | -                     |
|           | EAST<br>EACH                                   | SAM             | SELFADHERED MEMBRANE                                       | AEG Desmond, LLC                                                                                              |                                                                          |                             |                                                                                                                              | REGULATIONS                   | 1. 15% REDUCTION IN AUTOMOBILE PARKING STALLS                                                                                             | -                     |
|           | EXPANSION JOINT                                | SAN             | SANITARY AIR<br>SOLID CORE                                 | 800 W. OLYMPIC BLVD - SU                                                                                      | JITE 305                                                                 |                             |                                                                                                                              |                               | • 88 PARKING SPACES X .85 = 75 (ROUNDED UP FROM 74.8)                                                                                     | _                     |
|           | ELEVATION<br>ELECTRICAL                        | SD              | STORM DRAIN / SOAP DISPENSER                               | LOS ANGELES, CA 90015<br>PHONE: 213.763.7700                                                                  |                                                                          |                             |                                                                                                                              | REQUIRED                      | TOTAL PARKING STALLS: 75                                                                                                                  |                       |
|           | ELEVATOR                                       | SF              | SQUARE FEET/FOOT<br>SIMILAR                                | EMAIL: GONG@AEGWO                                                                                             | RLDWIDE.COM                                                              |                             |                                                                                                                              |                               |                                                                                                                                           |                       |
|           | EQUAL                                          | SIM             | SPECIFICATION                                              | CONTACT: GENE ONG                                                                                             |                                                                          |                             |                                                                                                                              |                               | KING (PER CBC 2019 11B-208.2)                                                                                                             |                       |
|           | EQUIPMENT<br>EXTERIOR                          | SQ              | SQUARE                                                     | LAND-USE CONSULTANT                                                                                           |                                                                          |                             |                                                                                                                              | REQUIRED                      | 3 (1 VAN)                                                                                                                                 | -                     |
|           |                                                | STD             | STANDARD<br>STEEL                                          | ARMBRUSTER GOLD                                                                                               | SMITH & DELVAC                                                           |                             |                                                                                                                              |                               | E PARKING (PER LAMC 99.04.106.4.3.1 AND 99.04.106.4.4)                                                                                    | -                     |
|           |                                                | STOR            | STORAGE                                                    | 12100 WILSHIRE BLVD, #16                                                                                      |                                                                          |                             |                                                                                                                              | REQUIRED                      | • 23 OF 75 PARKING SPACES ARE TO BE EV CHARGING SPACES                                                                                    | ;                     |
|           | FIRE ALARM<br>FLOOR DRAIN                      | STRUCT          | T STRUCTURAL                                               | LOS ANGELES, CA 90025<br>PHONE: 310.209.8800                                                                  |                                                                          |                             |                                                                                                                              | PARKING : TOTALS              | 3 EV CHARGING STATIONS ARE REQUIRED                                                                                                       | -                     |
|           | FIRE DEPARTMENT CONNECTION                     | Т               |                                                            | EMAIL: DAVID@AGD-LAI<br>CONTACT: DAVID GOLDBEF                                                                |                                                                          |                             |                                                                                                                              | C : COMPACT                   |                                                                                                                                           | 1                     |
|           | FIRE EXTINGUISHER<br>FIRE EXTINGUISHER CABINET | T&G             | TONGUE AND GROOVE                                          |                                                                                                               |                                                                          |                             |                                                                                                                              | S : STANDARD                  |                                                                                                                                           |                       |
|           |                                                | T<br>TC         | TREAD / THERMOSTAT<br>TOP OF CURB                          | ARCHITECT                                                                                                     |                                                                          |                             |                                                                                                                              | ST : STACKER                  | TYPE     QUANTITY       PARKING - LEVEL 2                                                                                                 |                       |
|           | FURNITURE, FINISHES                            | TEMP            | TEMPERATURE                                                | KAP STUDIOS                                                                                                   |                                                                          |                             |                                                                                                                              | EV : ELECTRIC                 | C 2<br>EV 5                                                                                                                               |                       |
|           | FACE OF<br>FIRE PROTECTION                     | THK             |                                                            | 5150 WILSHIRE BLVD, SUI                                                                                       | TE 404                                                                   |                             |                                                                                                                              | VEHICLE                       | S 8                                                                                                                                       | N/ m                  |
|           | FEET                                           | TOS             | TOP OF (SEE OTHER WORD)<br>TOP OF SLAB, TOP OF STRUCT      | LOS ANGELES, CA 90036<br>PHONE: 412.818.6780                                                                  |                                                                          |                             |                                                                                                                              | AS : ACCESSIBLE -<br>STANDARD | ST 31<br>PARKING - LEVEL 1                                                                                                                | $\times$              |
|           | FIRE RETARDANT TREATED                         | TP              | TOP OF PAVEMENT                                            | EMAIL: CHRISDRISCOLL<br>CONTACT: CHRIS DRISCOL                                                                | .@KAPSTUDIOS.COM<br>I                                                    |                             |                                                                                                                              | AV: ACCESSIBLE -              | AS 1<br>AV 1                                                                                                                              |                       |
|           |                                                | TV<br>TW        | TELEVISION<br>TOP OF WALL                                  |                                                                                                               | _                                                                        |                             |                                                                                                                              | VAN                           | C 3                                                                                                                                       | 1/14                  |
|           | GAUGE / GAGE                                   | TYP             | TYPICAL                                                    | CEQA CONSULTANT                                                                                               |                                                                          |                             |                                                                                                                              |                               | EV 18<br>S 2                                                                                                                              |                       |
|           | GALVANIZED<br>GENERAL CONTRACT(OR)             |                 |                                                            | CAJA ENVIRONMENT                                                                                              | AL ENGINEERS                                                             |                             |                                                                                                                              |                               | LEVEL_1                                                                                                                                   |                       |
|           | GLASS                                          | <b>U</b><br>UON | UNLESS OTHERWISE NOTED                                     | 15350 SHERMAN WAY, #31                                                                                        |                                                                          |                             |                                                                                                                              |                               | AS         1           AV         1                                                                                                       |                       |
|           | GYPSUM WALLBOARD                               |                 |                                                            | VAN NUYS, CA 91406<br>PHONE: 310.469.6700                                                                     |                                                                          |                             |                                                                                                                              |                               | S 2<br>TOTAL: 75                                                                                                                          |                       |
|           |                                                | V               |                                                            | EMAIL: CHRIS@CEQA-N<br>CONTACT: CHRIS JOSEPH                                                                  | EPA.COM                                                                  |                             |                                                                                                                              |                               |                                                                                                                                           | JOR ST                |
|           | HOSE BIB                                       | VERT<br>VEST    | VERTICAL<br>VESTIBULE                                      |                                                                                                               |                                                                          |                             |                                                                                                                              |                               |                                                                                                                                           |                       |
|           | HOLLOW METAL                                   | VIF             | VERIFY IN FIELD                                            | TRAFFIC CONSULTANT                                                                                            |                                                                          |                             |                                                                                                                              |                               |                                                                                                                                           |                       |
|           | HOLDOPEN<br>HORIZONTAL                         | VR              | VAPOR RETARDER<br>VINYL TILE                               | THE MOBILITY GROU                                                                                             | P                                                                        |                             |                                                                                                                              |                               |                                                                                                                                           |                       |
|           |                                                |                 | VIIVIE   EE                                                | 18301 VON KARMAN<br>IRVINE, CA 92612                                                                          |                                                                          |                             |                                                                                                                              |                               |                                                                                                                                           |                       |
|           | HEATING, VENTILATION,                          | W               |                                                            | PHONE: 949.474.1591                                                                                           |                                                                          |                             |                                                                                                                              |                               |                                                                                                                                           | 0.0                   |
|           | HOT WATER                                      | W/              | WITH<br>WIDE, WIDTH/WEST                                   | EMAIL: MBATES@MOBIL<br>CONTACT: MICHAEL BATES                                                                 |                                                                          |                             |                                                                                                                              |                               |                                                                                                                                           | 125 AV                |
|           |                                                | WC              | WIDE, WIDTH/WEST<br>WATER CLOSET                           |                                                                                                               |                                                                          |                             |                                                                                                                              |                               |                                                                                                                                           | er /                  |
|           |                                                | WD              | WOOD                                                       | CONTRACTOR                                                                                                    |                                                                          |                             |                                                                                                                              |                               |                                                                                                                                           |                       |
|           | INFORMATION<br>INSULATION                      | W/O<br>WP       | WITHOUT<br>WATERPROOFING                                   | SHANGRI-LA CONSTI                                                                                             | RUCTION                                                                  |                             |                                                                                                                              |                               |                                                                                                                                           | $\wedge$              |
|           | INTERIOR                                       | WPT             | WORK POINT                                                 | 660 S FIGUEROA STREET,                                                                                        |                                                                          |                             |                                                                                                                              |                               |                                                                                                                                           | $\geq$                |
|           | INVERT                                         | WR              | WATER RESISTANT/REPELLANT                                  | LOS ANGELES, CA 90017<br>PHONE: 213.797.4255                                                                  |                                                                          |                             |                                                                                                                              |                               |                                                                                                                                           | $\sim$                |
|           |                                                | WRB<br>WS       | WEATHER RESISTANT BARRIER<br>WEATHERSTRIPPING              | EMAIL: AMEYERS@SHA<br>CONTACT: ANDY MEYERS                                                                    | NGRILA.US                                                                |                             |                                                                                                                              |                               |                                                                                                                                           |                       |
|           | LAVATORY                                       | WT              | WEIGHT                                                     | UUNTAUT: ANDT WETERS                                                                                          |                                                                          |                             |                                                                                                                              |                               |                                                                                                                                           |                       |
|           | POUND<br>LINEAR FOOT                           |                 |                                                            |                                                                                                               |                                                                          |                             |                                                                                                                              |                               |                                                                                                                                           |                       |
|           | LIGHT                                          |                 |                                                            |                                                                                                               |                                                                          |                             |                                                                                                                              |                               |                                                                                                                                           | 1099 S                |
|           |                                                |                 |                                                            |                                                                                                               |                                                                          |                             |                                                                                                                              |                               |                                                                                                                                           |                       |
|           |                                                |                 |                                                            | 1                                                                                                             |                                                                          | 1                           |                                                                                                                              | 1                             |                                                                                                                                           | LOS A                 |