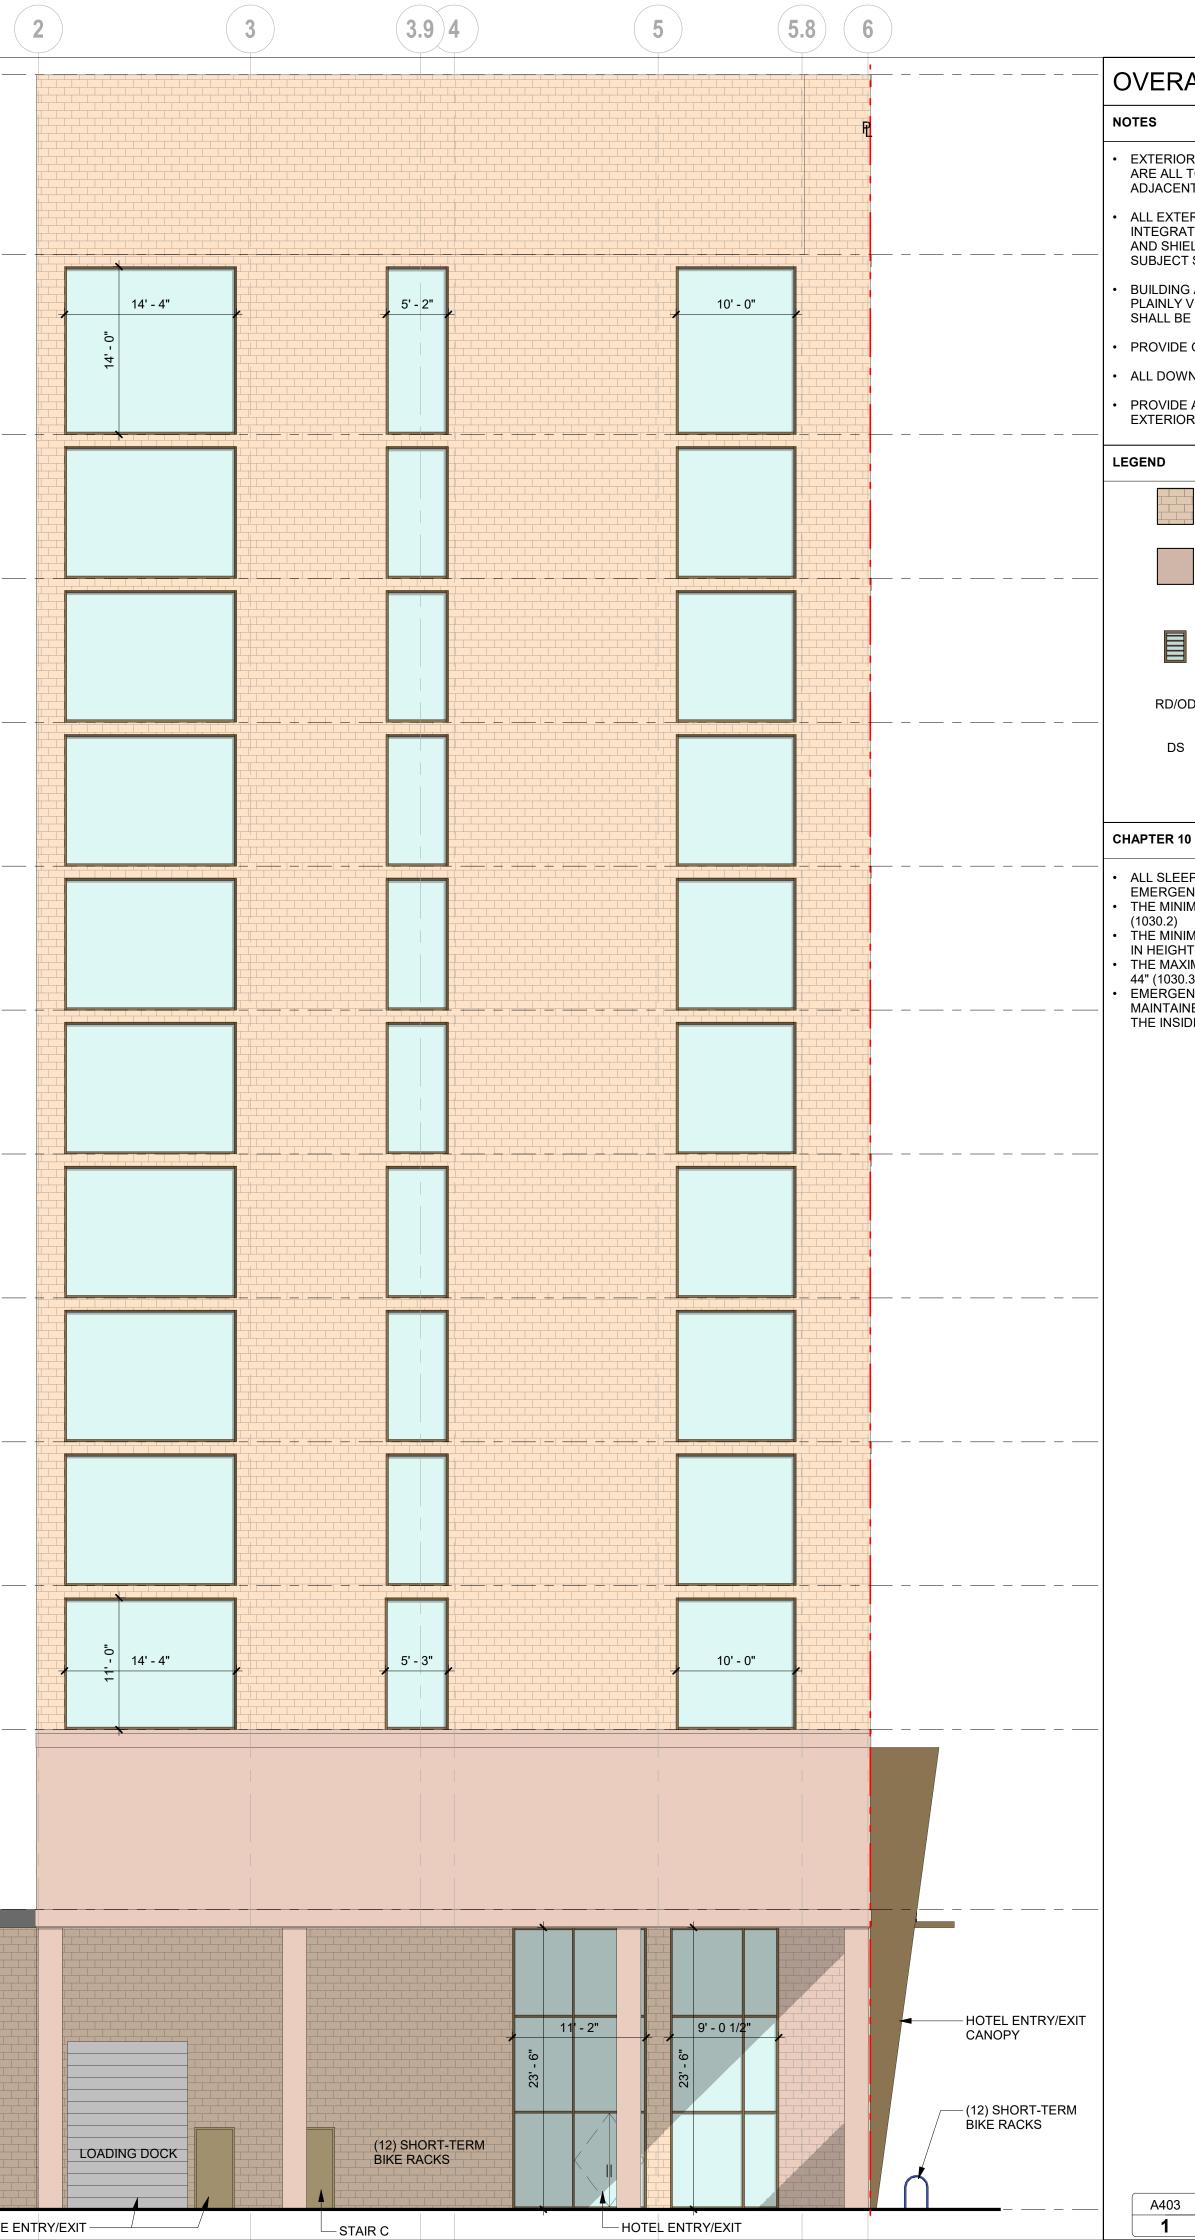

|          |
|           | 334' - 3"                     | 12' - 0"    |                         |          |
|           | EVEL_6<br>322' - 3"           | 12' - 0"    |                         |          |
|           | EVEL_5<br>310' - 3"           | - 22        |                         |          |
|           | EVEL_4                        | 12'- 0"     |                         |          |
| LE<br>+ 3 | EVEL_3<br>286' - 3"           | 15' - 0"    |                         |          |
| LE<br>+ : | EVEL_2<br>271' - 3"           |             |                         |          |
|           |                               | 25' - 0"    | RAMP DOWN<br>TO PARKING |          |
| LE<br>+ : | EVEL_1<br>246' - 3"           | <- <b>↓</b> | SEF                     | RVICE EN |



| ALL E                                                                                                                                             | ELEVATONS - NOTES