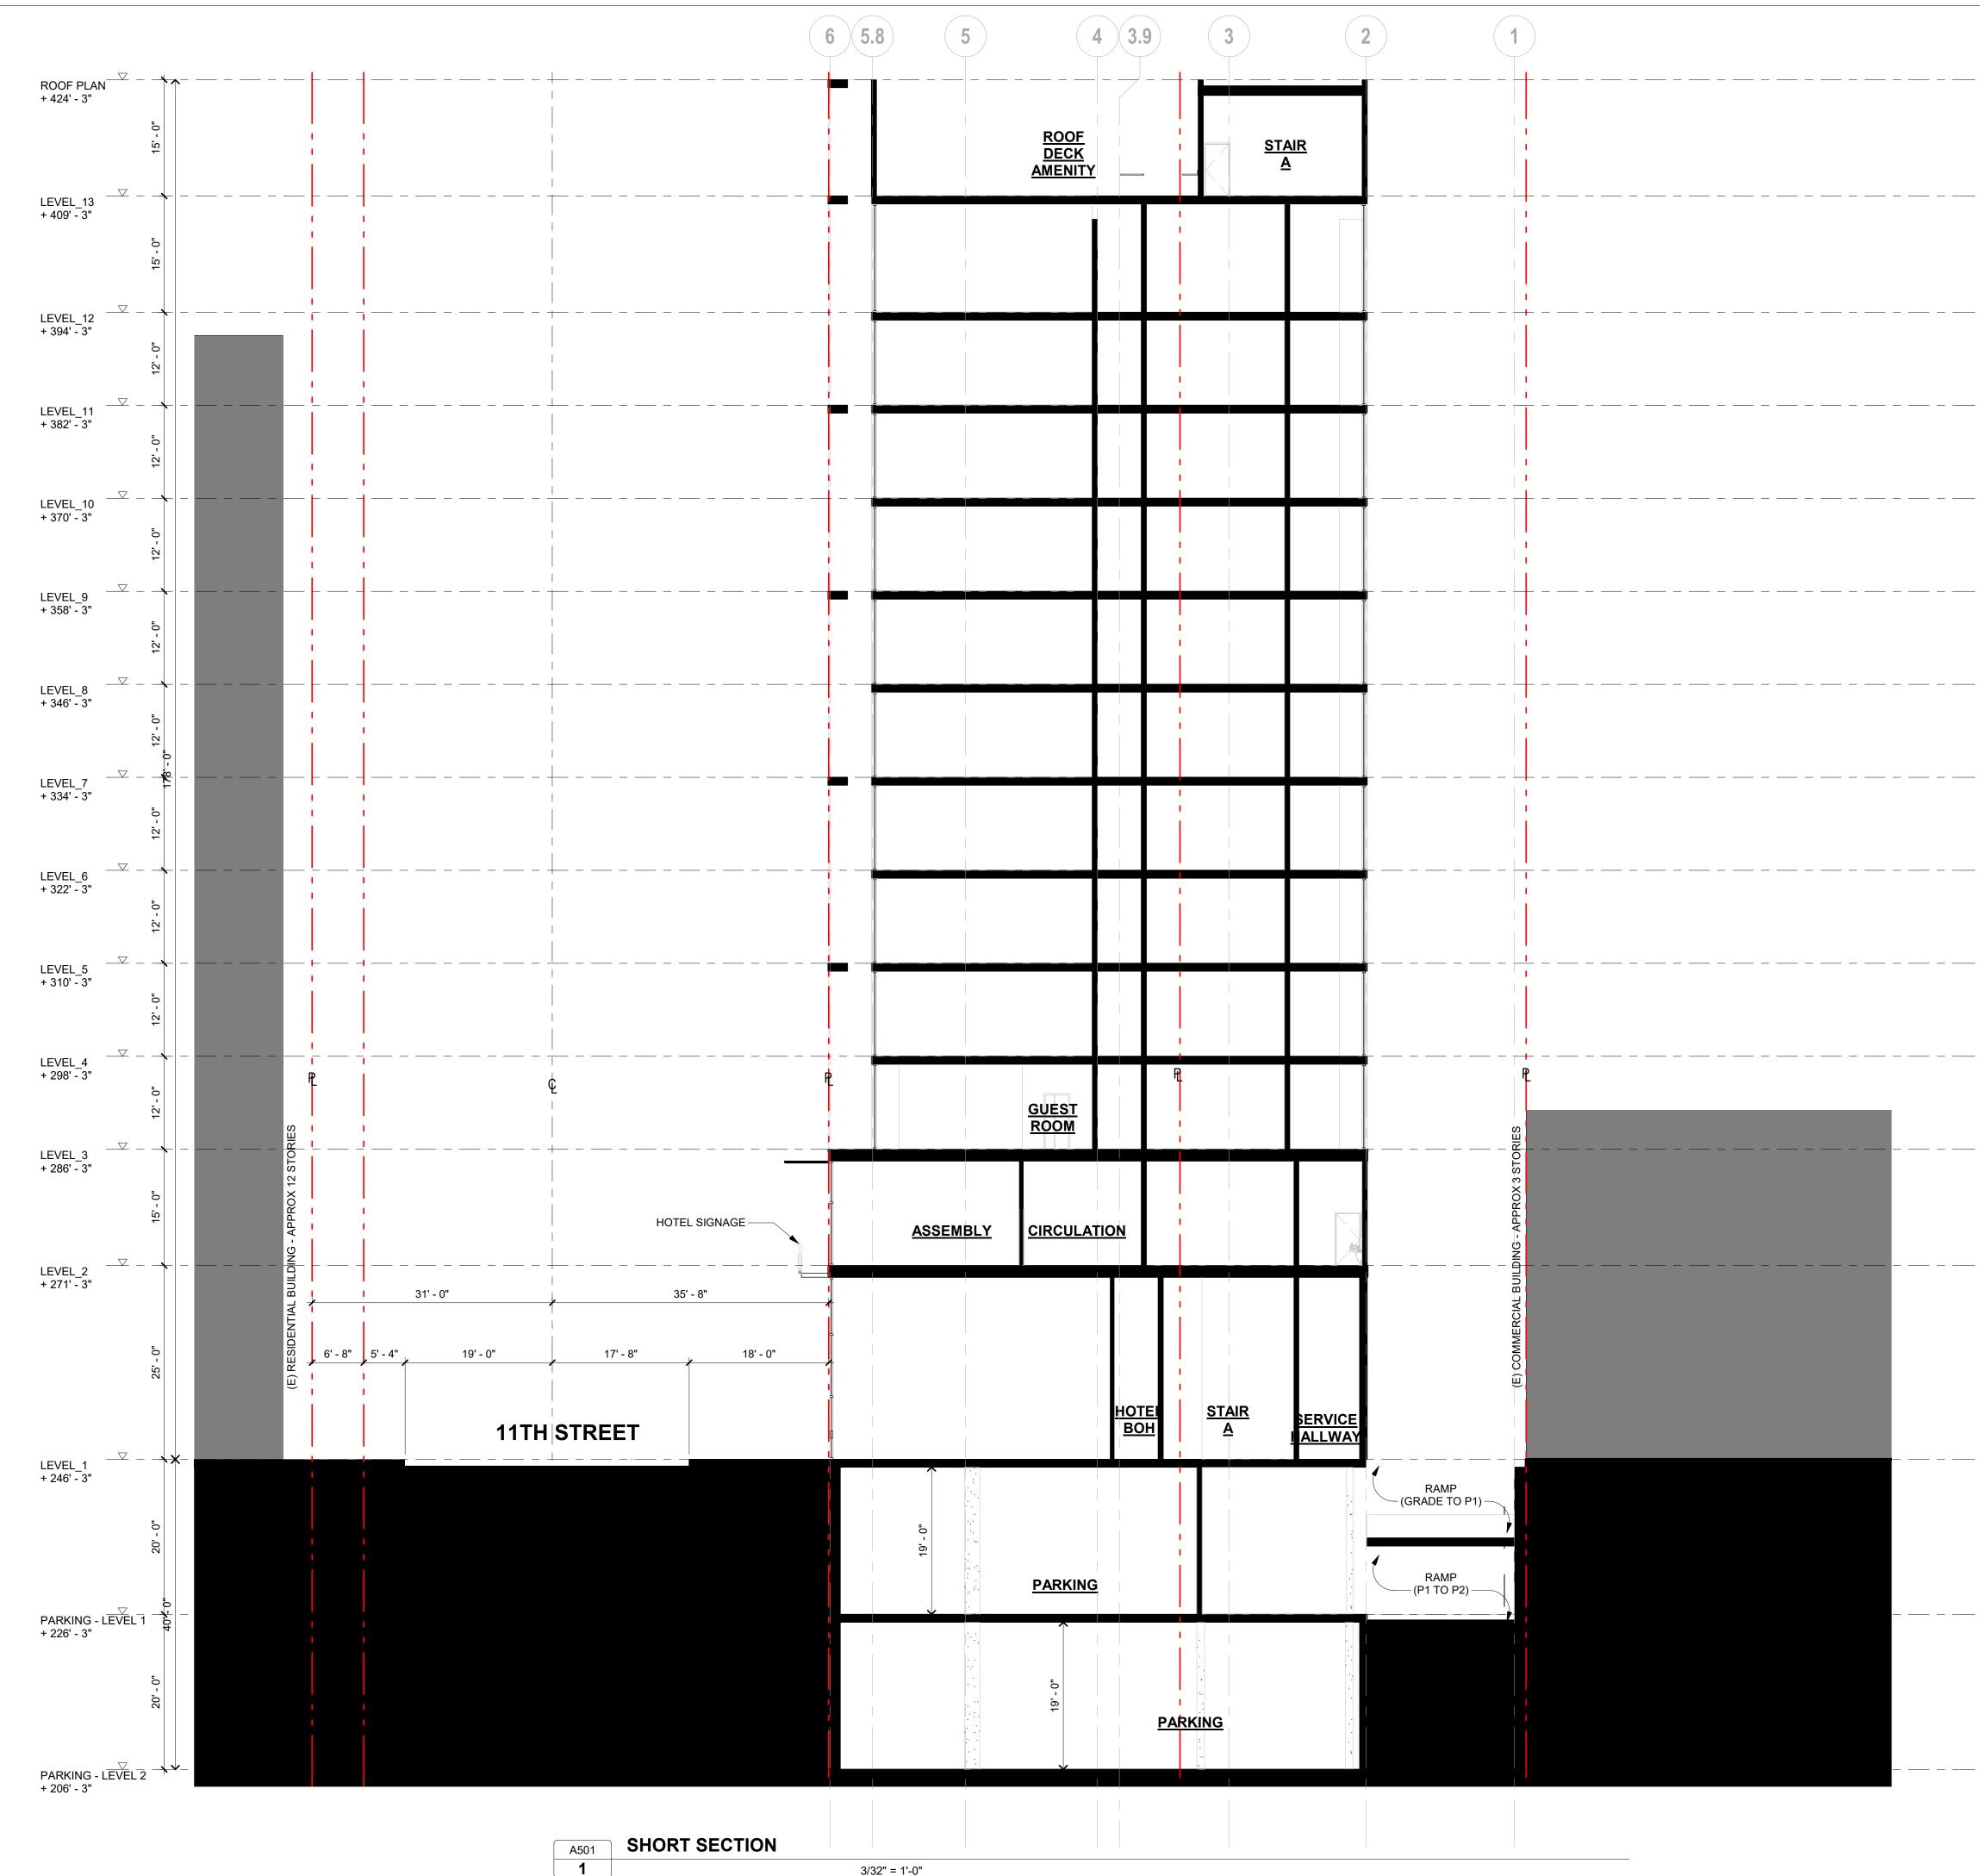

3/27/2020 11:05:47 AM

ENTITLEMENT SET MARCH 26TH, 2020

| <b>AB</b> | BREVIATIONS                                    |                 |                                                            | PROJECT II                                                                                                    | NFORMATION                                                               |                             | INFORMATION                                                                                                                  |                               | NG INFORMATION                                                                                                                            |                       |
|-----------|------------------------------------------------|-----------------|------------------------------------------------------------|---------------------------------------------------------------------------------------------------------------|--------------------------------------------------------------------------|-----------------------------|------------------------------------------------------------------------------------------------------------------------------|-------------------------------|-------------------------------------------------------------------------------------------------------------------------------------------|-----------------------|
|           |                                                | М               |                                                            | PROJECT ADDRESS                                                                                               | 1099 S GRAND AVENUE,                                                     | ZONING - SUMMARY            | -                                                                                                                            |                               | NG STALL REQUIREMENTS - PER LAMC 12.21.A.4                                                                                                | SHEET                 |
|           | ADJUSTABLE<br>ABOVE FINISH FLOOR               | MAX<br>MDF      | MAXIMUM<br>MEDIUM DENSITY FIBERBOARD                       |                                                                                                               | LOS ANGELES, CA 90015                                                    | ZONE                        | (Q)R5-4D-O                                                                                                                   |                               | NG OF STALLS SHALL BE PER ZONING CODE SECTION 12.21A5,                                                                                    | GENERAL               |
| Т         | ALTERNATE                                      |                 |                                                            | ASSESSOR'S PARCEL                                                                                             | COUNTY: LOS ANGELES COUNTY<br>5139008001                                 | LAND USE<br>ZONING OVERLAYS | <ul><li>HIGH DENSITY RESIDENTIAL</li><li>ZI-2374 LOS ANGELES STATE ENTERPRISE ZONE</li></ul>                                 | CHART NO. 5                   |                                                                                                                                           | G000 -<br>G001 -      |
|           | ALUMINUM<br>ANCHOR                             | MEP<br>MECH     | MECHANICAL, ELECTRICAL, PLUMBING<br>MECHANICAL             | NUMBERS (2 LOTS)                                                                                              |                                                                          |                             | <ul> <li>ZI-2450 DOWNTOWN STREETCAR</li> <li>ZI-2385 GREATER DOWNTOWN HOUSING INCENTIVE AREA</li> </ul>                      | REGULATIONS                   | 1. GUEST ROOMS (PER LAMC 12.21.A.4.P(2))                                                                                                  | G002 -<br>G301 -      |
| DD        | ANODIZED                                       | MANUF           | MANUFACTURER                                               | PARCEL AREA (2 LOTS)<br>PROJECT DESCRIPTION                                                                   | 13,766.8 SF (SOURCE: ZIMAS)<br>CONSTRUCTION OF A 13 STORY, 160           | -                           | <ul> <li>ZI-2452 TRANSIT PRIORITY AREA IN THE CITY OF LOS<br/>ANGELES - TIER 3</li> </ul>                                    |                               | <ul> <li>16 GUEST ROOMS/FLOOR &amp; 10 FLOORS = 160 GUEST ROOMS</li> <li>1 SPACE PER 2 ROOMS FOR FIRST 20 = 10 SPACES (20 / 2)</li> </ul> | ARCHITECTUR<br>A001 - |
|           | ACOUSTICAL CEILING PANEL<br>APPROVED           | MIN<br>MISC     | MINIMUM<br>MISCELLANEOUS                                   |                                                                                                               | ROOM HOTEL.<br>• FLOOR P1-P2 - TWO SUBTERRANEAN                          | GUIDELINES                  | CITYWIDE DESIGN GUIDELINES                                                                                                   |                               | (160 -20 = 140 REMAINING ROOMS)<br>• 1 SPACE PER 4 FOR NEXT 20 = 5 SPACES (20/4) (140-20 = 120                                            | A002                  |
| OX        | APPROXIMATE                                    | MTD             | MOUNTED                                                    |                                                                                                               | <ul><li>PARKING LEVELS</li><li>GROUND FLOOR – RESTAURANT, BAR,</li></ul> |                             | <ul> <li>DOWNTOWN STREET STANDARDS - LOS ANGELES</li> <li>DOWNTOWN DESIGN GUIDE - LOS ANGELES</li> </ul>                     |                               | REMAINING ROOMS)  • 1 SPACE PER 4 FOR NEXT 20 = 5 SPACES (20/4) (140-20 = 120                                                             | A003<br>A198 -        |
|           | ARCHITECTURAL<br>AUDIO VISUAL                  | MTL             | METAL                                                      |                                                                                                               | AND HOTEL LOBBY/RECEPTION <ul> <li>SECOND FLOOR - (5)</li> </ul>         |                             | <ul> <li>COMMUNITY REDEVELOPMENT AGENCY (CRA) - CITY CENTE<br/>REDEVELOPMENT PROJECT &amp; CENTRAL CITY COMMUNITY</li> </ul> | R                             | REMAINING ROOMS)<br>• 1 SPACE PER 6 IN EXCESS OF 40 = 20 SPACES (120 / 6) (120 –                                                          | A199 -<br>A201 -      |
|           | AUDIO VISUAL                                   | N               |                                                            |                                                                                                               | MEETING/ASSEMBLY ROOMS<br>• FLOORS 3-12 - HOTEL ROOMS                    |                             | PLAN                                                                                                                         |                               | 120 = 0 REMAINING ROOMS)<br>TOTAL GUEST ROOM PARKING STALLS: 35                                                                           | A202 -                |
|           |                                                | N               | NORTH                                                      |                                                                                                               | <ul> <li>FLOOR 13 - GYM, POOL, BAR, MEETING<br/>ROOM</li> </ul>          |                             |                                                                                                                              | _                             | 2. ASSEMBLY SPACES (PER LAMC 12.21.A.4.I(1)) (NET AREA)                                                                                   | A203 -<br>A213 -      |
|           | BOARD<br>BUILDING                              | NA<br>NIC       | NOT APPLICABLE<br>NOT IN CONTRACT                          | LEGAL DESCRIPTION                                                                                             | LOTS BLOCK TRACT                                                         | ZONING - DETAIL             |                                                                                                                              | -                             | 1 SPACE PER 100 SF OF ASSEMBLY ROOM                                                                                                       | A214 -<br>A215        |
|           | BACK OF HOUSE                                  | NOM             | NOMINAL                                                    |                                                                                                               | FR1-FR2 NONE SUBDIVISION OF                                              | FLOOR AREA                  | ALLOWABLE                                                                                                                    |                               | LEVEL_2 LEVEL_13 TOTAL<br>4598 SF 722 SF 5320 SF                                                                                          | A216                  |
|           | BOTTOM                                         | NTS             | NOT TO SCALE                                               |                                                                                                               | BLOCK 71 ORD'S<br>SURVEY                                                 |                             | <ul> <li>FAR: 6:1 (PER CENTRAL CITY COMMUNITY PLAN)</li> <li>LOT SIZE: 13,766.8 SF (PER ZIMAS)</li> </ul>                    |                               | TOTAL ASSEMBLY PARKING STALLS: 53                                                                                                         | A217<br>A400 -        |
|           | BASEMENT                                       | ο               |                                                            | MAP REFERENCE NUMBER<br>FOR TRACT RECORDATION                                                                 | M R 10-27                                                                |                             | <ul> <li>SETBACKS (PER ZI-2385)</li> <li>1. FRONT (GRAND): 0'</li> </ul>                                                     |                               | 3. RESTAURANT (PER LAMC 12.21.A.4.I (3)) (GROSS AREA)                                                                                     | A401 -<br>A402 -      |
|           |                                                | OC              | ON CENTER                                                  | PARCEL IDENTIFICATION<br>NO. (2 LOTS)                                                                         | 127-5A207 (271, 265)                                                     | 1                           | 2. SIDE 1 (11TH): 0'<br>3. SIDE 2: 0'                                                                                        |                               | <ul> <li>RESTAURANT/BAR/KITCHEN FOH + BOH : 5,197 SF</li> <li>5.197 SF &lt; 7.500 SF</li> </ul>                                           | A403 -                |
|           | CABINET<br>CORNER GUARD                        | OH<br>OPH       | OVER HEAD<br>OPPOSITE HAND                                 |                                                                                                               |                                                                          | -                           | <ul> <li>4. REAR (ALLEY): 0'</li> <li>• BUILDABLE AREA (NO SETBACKS PER ZI-2385): 13,766.8 SF</li> </ul>                     |                               | TOTAL PARKING STALLS: 0                                                                                                                   | A404<br>A500 -        |
|           | CHILLER                                        | OPP             | OPPOSITE                                                   |                                                                                                               |                                                                          | 1                           |                                                                                                                              |                               | TOTAL COMMERCIAL PARKING STALLS: 0                                                                                                        | A501                  |
|           | CASTINPLACE                                    | OPPHD           |                                                            | BUILDING 8                                                                                                    | AJAFEIT                                                                  |                             | 82,600.8 SF<br>PROPOSED                                                                                                      | REQUIRED                      | 35 + 53 + 0 = <b>88</b>                                                                                                                   | -                     |
|           | CONTROL JOINT /                                | ORD             | OVERFLOW ROOF DRAIN                                        | <ul><li>BUILDING OCC. SUMMARY</li><li>ASSEMBLY GROUP A-2</li></ul>                                            | RESTAURANT, BAR, & KITCHEN                                               |                             | 109497 SF                                                                                                                    | COMPACT PARKIN                | IG (PER LAMC 12.21.A.5.C)                                                                                                                 | -                     |
|           | CENTER LINE                                    | Р               |                                                            | ASSEMBLY GROUP A-3     BUSINESS GROUP B                                                                       | MEETING ROOM, BANQUET HALL<br>ADMINISTRATION OFFICES                     | DENSITY                     | ALLOWABLE                                                                                                                    | REGULATIONS                   | IN EACH PARKING AREA OR GARAGE CONTAINING 10 OR MORE                                                                                      | 1                     |
|           | CEILING                                        | P               | PAINT                                                      | RESIDENTIAL GROUP R-2     STORAGE GROUP S-1                                                                   | HOTEL<br>FACILITY MAINTENANCE                                            |                             | UNLIMITED (PER ZI-2385)                                                                                                      |                               | PARKING STALLS FOR OTHER THAN DWELLING USES, NOT<br>MORE THAN 40 PERCENT OF THE REQUIRED STALLS MAY BE                                    |                       |
|           | CLEAR<br>CONCRETE                              |                 | PLATE<br>PANEL                                             | STORAGE GROUP S-1     STORAGE GROUP S-2                                                                       | FOOD PRODUCT, PARKING<br>GARAGE, LAUNDRY                                 |                             | PROPOSED                                                                                                                     | _                             | DESIGNED AS COMPACT STALLS TO ACCOMMODATE COMPACT<br>CARS.                                                                                |                       |
|           | CONTINUOUS                                     | POL             | PANEL<br>POLISHED                                          | TYPE OF CONSTRUCTION &                                                                                        | TYPE I-A                                                                 |                             | 160 GUEST ROOMS                                                                                                              | ALLOWABLE                     | 88 x 0.4 = 35 COMPACT STALLS (MAXIMUM)                                                                                                    | 1                     |
|           | COORDINATE<br>CORRIDOR                         | PSF             | POUNDS PER SQUARE FOOT<br>POINT / PRESSURETREATED          | ALLOWABLE AREAS / HEIGHT                                                                                      | S                                                                        | HEIGHT/STORIES              | ALLOWABLE<br>UNLIMITED                                                                                                       |                               | ·                                                                                                                                         |                       |
|           | CERAMIC TILE                                   |                 | POINT / PRESSURETREATED<br>PAPER TOWEL DISPENSER / PAINTED |                                                                                                               | UNLIMITED HEIGHT<br>UNLIMITED STORIES                                    |                             | PROPOSED                                                                                                                     |                               | 6 (PER LAMC 12.21.A.4)                                                                                                                    | 4                     |
|           | COLD WATER (PIPING)                            | R               |                                                            | FIRE PROTECTION                                                                                               | UNLIMITED AREA SPRINKLERED PER NFPA 13                                   | -                           | 178' HEIGHT ABOVE GRADE / 13 STORIES                                                                                         | REGULATIONS                   | 1. 160 GUEST ROOMS / 10 = 16 BICYCLE PARKING SPACES                                                                                       | _                     |
|           |                                                | RA              | RETURN AIR                                                 | FIRE PROTECTION                                                                                               | SPRINKLERED PER NFPA 15                                                  | -                           |                                                                                                                              |                               | <ul> <li>TOTAL SHORT TERM STALLS: 16</li> <li>TOTAL LONG TERM STALLS: 16</li> </ul>                                                       |                       |
|           | DEGREE                                         | RCP<br>RD       | REFLECTED CEILING PLAN<br>ROOF DRAIN                       | APPLICABLE CODES                                                                                              |                                                                          | 1                           |                                                                                                                              |                               | TOTAL GUEST ROOM STALLS: 32                                                                                                               | _                     |
|           | DEMOLITION                                     | REF             | REFERENCE                                                  | <ul> <li>LOS ANGELES MUNICAL C</li> <li>2019 CALIFORNIA BUILDING</li> </ul>                                   |                                                                          | 1                           |                                                                                                                              |                               | <ol> <li>RESTAURANT/BAR/KITCHEN FOH + BOH : 5,197 SF</li> <li>A. 5,197 SF / 2,000 = 3 STALLS</li> </ol>                                   |                       |
|           | DEPARTMENT<br>DIAMETER                         | REQ             | REQUIRE / REQUIRED                                         | <ul> <li>2019 CALIFORNIA BOILDING</li> <li>2019 CALIFORNIA FIRE CO</li> <li>2019 CALIFORNIA MECHAN</li> </ul> | DE*                                                                      |                             |                                                                                                                              |                               | <ul> <li>TOTAL SHORT TERM STALLS: 3</li> <li>TOTAL LONG TERM STALLS: 3</li> </ul>                                                         |                       |
|           | DIFFUSER                                       | REV<br>RM       | REVISION / REVISED<br>ROOM                                 | 2019 CALIFORNIA PLUMBIN                                                                                       | NG CODE*                                                                 |                             |                                                                                                                              |                               | TOTAL RESTAURANT STALLS: 6                                                                                                                | _                     |
|           | DIMENSION<br>DOWN                              | RO              | ROUGH OPENING                                              | 2019 CALIFORNIA ELECTRI     2019 GREEN BUILDING STA                                                           |                                                                          |                             |                                                                                                                              |                               | 3. TOTAL BICYCLE STALLS (PER LAMC 12.21.A.P(3)                                                                                            | -                     |
|           | DOOR                                           | RTD<br>RTG      | RATED<br>RATING                                            | *WITH 2017 CITY OF LOS ANG                                                                                    | ELES BUILDING CODE AMENDMENTS                                            |                             |                                                                                                                              |                               | A. 88 PARKING SPACES X .15 = 13 (ROUNDED DOWN FROM<br>13.2)                                                                               |                       |
|           | DISHWASHER                                     | KIG             | NATING                                                     |                                                                                                               |                                                                          |                             |                                                                                                                              | REQUIRED                      | <ul> <li>B. 13 X 4 = 52 STALLS</li> <li>TOTAL SHORT TERM STALLS: 24</li> </ul>                                                            | -                     |
|           | DRAWING                                        | S               |                                                            | PROJECT 1                                                                                                     | <b>FAM</b>                                                               |                             |                                                                                                                              | REGUILED                      | TOTAL LONG TERM STALLS: 28                                                                                                                | _                     |
|           |                                                | S<br>SA         | SOUTH<br>SUPPLY AIR                                        |                                                                                                               |                                                                          | 4                           |                                                                                                                              |                               | TOTAL BICYCLE STALLS STALLS: 52 (INCLUSIVE OF 32 + 6 = 38)                                                                                | 4                     |
|           | EXISTING                                       | SAF             | SELFADHERED FLASHING                                       | OWNER                                                                                                         |                                                                          |                             |                                                                                                                              |                               | LL REDUCTION (PER LAMC 12.21.A.4.P(3))                                                                                                    | -                     |
|           | EAST<br>EACH                                   | SAM             | SELFADHERED MEMBRANE                                       | AEG Desmond, LLC                                                                                              |                                                                          |                             |                                                                                                                              | REGULATIONS                   | 1. 15% REDUCTION IN AUTOMOBILE PARKING STALLS                                                                                             | -                     |
|           | EXPANSION JOINT                                | SAN             | SANITARY AIR<br>SOLID CORE                                 | 800 W. OLYMPIC BLVD - SU                                                                                      | JITE 305                                                                 |                             |                                                                                                                              |                               | • 88 PARKING SPACES X .85 = 75 (ROUNDED UP FROM 74.8)                                                                                     | _                     |
|           | ELEVATION<br>ELECTRICAL                        | SD              | STORM DRAIN / SOAP DISPENSER                               | LOS ANGELES, CA 90015<br>PHONE: 213.763.7700                                                                  |                                                                          |                             |                                                                                                                              | REQUIRED                      | TOTAL PARKING STALLS: 75                                                                                                                  |                       |
|           | ELEVATOR                                       | SF              | SQUARE FEET/FOOT<br>SIMILAR                                | EMAIL: GONG@AEGWO                                                                                             | RLDWIDE.COM                                                              |                             |                                                                                                                              |                               |                                                                                                                                           |                       |
|           | EQUAL                                          | SIM             | SPECIFICATION                                              | CONTACT: GENE ONG                                                                                             |                                                                          |                             |                                                                                                                              |                               | KING (PER CBC 2019 11B-208.2)                                                                                                             |                       |
|           | EQUIPMENT<br>EXTERIOR                          | SQ              | SQUARE                                                     | LAND-USE CONSULTANT                                                                                           |                                                                          |                             |                                                                                                                              | REQUIRED                      | 3 (1 VAN)                                                                                                                                 | -                     |
|           |                                                | STD             | STANDARD<br>STEEL                                          | ARMBRUSTER GOLD                                                                                               | SMITH & DELVAC                                                           |                             |                                                                                                                              |                               | E PARKING (PER LAMC 99.04.106.4.3.1 AND 99.04.106.4.4)                                                                                    | -                     |
|           |                                                | STOR            | STORAGE                                                    | 12100 WILSHIRE BLVD, #16                                                                                      |                                                                          |                             |                                                                                                                              | REQUIRED                      | • 23 OF 75 PARKING SPACES ARE TO BE EV CHARGING SPACES                                                                                    | ;                     |
|           | FIRE ALARM<br>FLOOR DRAIN                      | STRUCT          | T STRUCTURAL                                               | LOS ANGELES, CA 90025<br>PHONE: 310.209.8800                                                                  |                                                                          |                             |                                                                                                                              | PARKING : TOTALS              | 3 EV CHARGING STATIONS ARE REQUIRED                                                                                                       | -                     |
|           | FIRE DEPARTMENT CONNECTION                     | Т               |                                                            | EMAIL: DAVID@AGD-LAI<br>CONTACT: DAVID GOLDBEF                                                                |                                                                          |                             |                                                                                                                              | C : COMPACT                   |                                                                                                                                           | 1                     |
|           | FIRE EXTINGUISHER<br>FIRE EXTINGUISHER CABINET | T&G             | TONGUE AND GROOVE                                          |                                                                                                               |                                                                          |                             |                                                                                                                              | S : STANDARD                  |                                                                                                                                           |                       |
|           |                                                | T<br>TC         | TREAD / THERMOSTAT<br>TOP OF CURB                          | ARCHITECT                                                                                                     |                                                                          |                             |                                                                                                                              | ST : STACKER                  | TYPE     QUANTITY       PARKING - LEVEL 2                                                                                                 |                       |
|           | FURNITURE, FINISHES                            | TEMP            | TEMPERATURE                                                | KAP STUDIOS                                                                                                   |                                                                          |                             |                                                                                                                              | EV : ELECTRIC                 | C 2<br>EV 5                                                                                                                               |                       |
|           | FACE OF<br>FIRE PROTECTION                     | THK             |                                                            | 5150 WILSHIRE BLVD, SUI                                                                                       | TE 404                                                                   |                             |                                                                                                                              | VEHICLE                       | S 8                                                                                                                                       | N/ m                  |
|           | FEET                                           | TOS             | TOP OF (SEE OTHER WORD)<br>TOP OF SLAB, TOP OF STRUCT      | LOS ANGELES, CA 90036<br>PHONE: 412.818.6780                                                                  |                                                                          |                             |                                                                                                                              | AS : ACCESSIBLE -<br>STANDARD | ST 31<br>PARKING - LEVEL 1                                                                                                                | $\times$              |
|           | FIRE RETARDANT TREATED                         | TP              | TOP OF PAVEMENT                                            | EMAIL: CHRISDRISCOLL<br>CONTACT: CHRIS DRISCOL                                                                | .@KAPSTUDIOS.COM<br>I                                                    |                             |                                                                                                                              | AV: ACCESSIBLE -              | AS 1<br>AV 1                                                                                                                              |                       |
|           |                                                | TV<br>TW        | TELEVISION<br>TOP OF WALL                                  |                                                                                                               | _                                                                        |                             |                                                                                                                              | VAN                           | C 3                                                                                                                                       | 1/14                  |
|           | GAUGE / GAGE                                   | TYP             | TYPICAL                                                    | CEQA CONSULTANT                                                                                               |                                                                          |                             |                                                                                                                              |                               | EV 18<br>S 2                                                                                                                              |                       |
|           | GALVANIZED<br>GENERAL CONTRACT(OR)             |                 |                                                            | CAJA ENVIRONMENT                                                                                              | AL ENGINEERS                                                             |                             |                                                                                                                              |                               | LEVEL_1                                                                                                                                   |                       |
|           | GLASS                                          | <b>U</b><br>UON | UNLESS OTHERWISE NOTED                                     | 15350 SHERMAN WAY, #31                                                                                        |                                                                          |                             |                                                                                                                              |                               | AS         1           AV         1                                                                                                       |                       |
|           | GYPSUM WALLBOARD                               |                 |                                                            | VAN NUYS, CA 91406<br>PHONE: 310.469.6700                                                                     |                                                                          |                             |                                                                                                                              |                               | S 2<br>TOTAL: 75                                                                                                                          |                       |
|           |                                                | V               |                                                            | EMAIL: CHRIS@CEQA-N<br>CONTACT: CHRIS JOSEPH                                                                  | EPA.COM                                                                  |                             |                                                                                                                              |                               |                                                                                                                                           | JOR ST                |
|           | HOSE BIB                                       | VERT<br>VEST    | VERTICAL<br>VESTIBULE                                      |                                                                                                               |                                                                          |                             |                                                                                                                              |                               |                                                                                                                                           |                       |
|           | HOLLOW METAL                                   | VIF             | VERIFY IN FIELD                                            | TRAFFIC CONSULTANT                                                                                            |                                                                          |                             |                                                                                                                              |                               |                                                                                                                                           |                       |
|           | HOLDOPEN<br>HORIZONTAL                         | VR              | VAPOR RETARDER<br>VINYL TILE                               | THE MOBILITY GROU                                                                                             | P                                                                        |                             |                                                                                                                              |                               |                                                                                                                                           |                       |
|           |                                                |                 | VIIVIE   EE                                                | 18301 VON KARMAN<br>IRVINE, CA 92612                                                                          |                                                                          |                             |                                                                                                                              |                               |                                                                                                                                           |                       |
|           | HEATING, VENTILATION,                          | W               |                                                            | PHONE: 949.474.1591                                                                                           |                                                                          |                             |                                                                                                                              |                               |                                                                                                                                           | 0.0                   |
|           | HOT WATER                                      | W/              | WITH<br>WIDE, WIDTH/WEST                                   | EMAIL: MBATES@MOBIL<br>CONTACT: MICHAEL BATES                                                                 |                                                                          |                             |                                                                                                                              |                               |                                                                                                                                           | 125 AV                |
|           |                                                | WC              | WIDE, WIDTH/WEST<br>WATER CLOSET                           |                                                                                                               |                                                                          |                             |                                                                                                                              |                               |                                                                                                                                           | er /                  |
|           |                                                | WD              | WOOD                                                       | CONTRACTOR                                                                                                    |                                                                          |                             |                                                                                                                              |                               |                                                                                                                                           |                       |
|           | INFORMATION<br>INSULATION                      | W/O<br>WP       | WITHOUT<br>WATERPROOFING                                   | SHANGRI-LA CONSTI                                                                                             | RUCTION                                                                  |                             |                                                                                                                              |                               |                                                                                                                                           | $\wedge$              |
|           | INTERIOR                                       | WPT             | WORK POINT                                                 | 660 S FIGUEROA STREET,                                                                                        |                                                                          |                             |                                                                                                                              |                               |                                                                                                                                           | $\geq$                |
|           | INVERT                                         | WR              | WATER RESISTANT/REPELLANT                                  | LOS ANGELES, CA 90017<br>PHONE: 213.797.4255                                                                  |                                                                          |                             |                                                                                                                              |                               |                                                                                                                                           | $\sim$                |
|           |                                                | WRB<br>WS       | WEATHER RESISTANT BARRIER<br>WEATHERSTRIPPING              | EMAIL: AMEYERS@SHA<br>CONTACT: ANDY MEYERS                                                                    | NGRILA.US                                                                |                             |                                                                                                                              |                               |                                                                                                                                           |                       |
|           | LAVATORY                                       | WT              | WEIGHT                                                     | UUNTAUT: ANDT WETERS                                                                                          |                                                                          |                             |                                                                                                                              |                               |                                                                                                                                           |                       |
|           | POUND<br>LINEAR FOOT                           |                 |                                                            |                                                                                                               |                                                                          |                             |                                                                                                                              |                               |                                                                                                                                           |                       |
|           | LIGHT                                          |                 |                                                            |                                                                                                               |                                                                          |                             |                                                                                                                              |                               |                                                                                                                                           | 1099 S                |
|           |                                                |                 |                                                            |                                                                                                               |                                                                          |                             |                                                                                                                              |                               |                                                                                                                                           |                       |
|           |                                                |                 |                                                            | 1                                                                                                             |                                                                          | 1                           |                                                                                                                              | 1                             |                                                                                                                                           | LOS A                 |