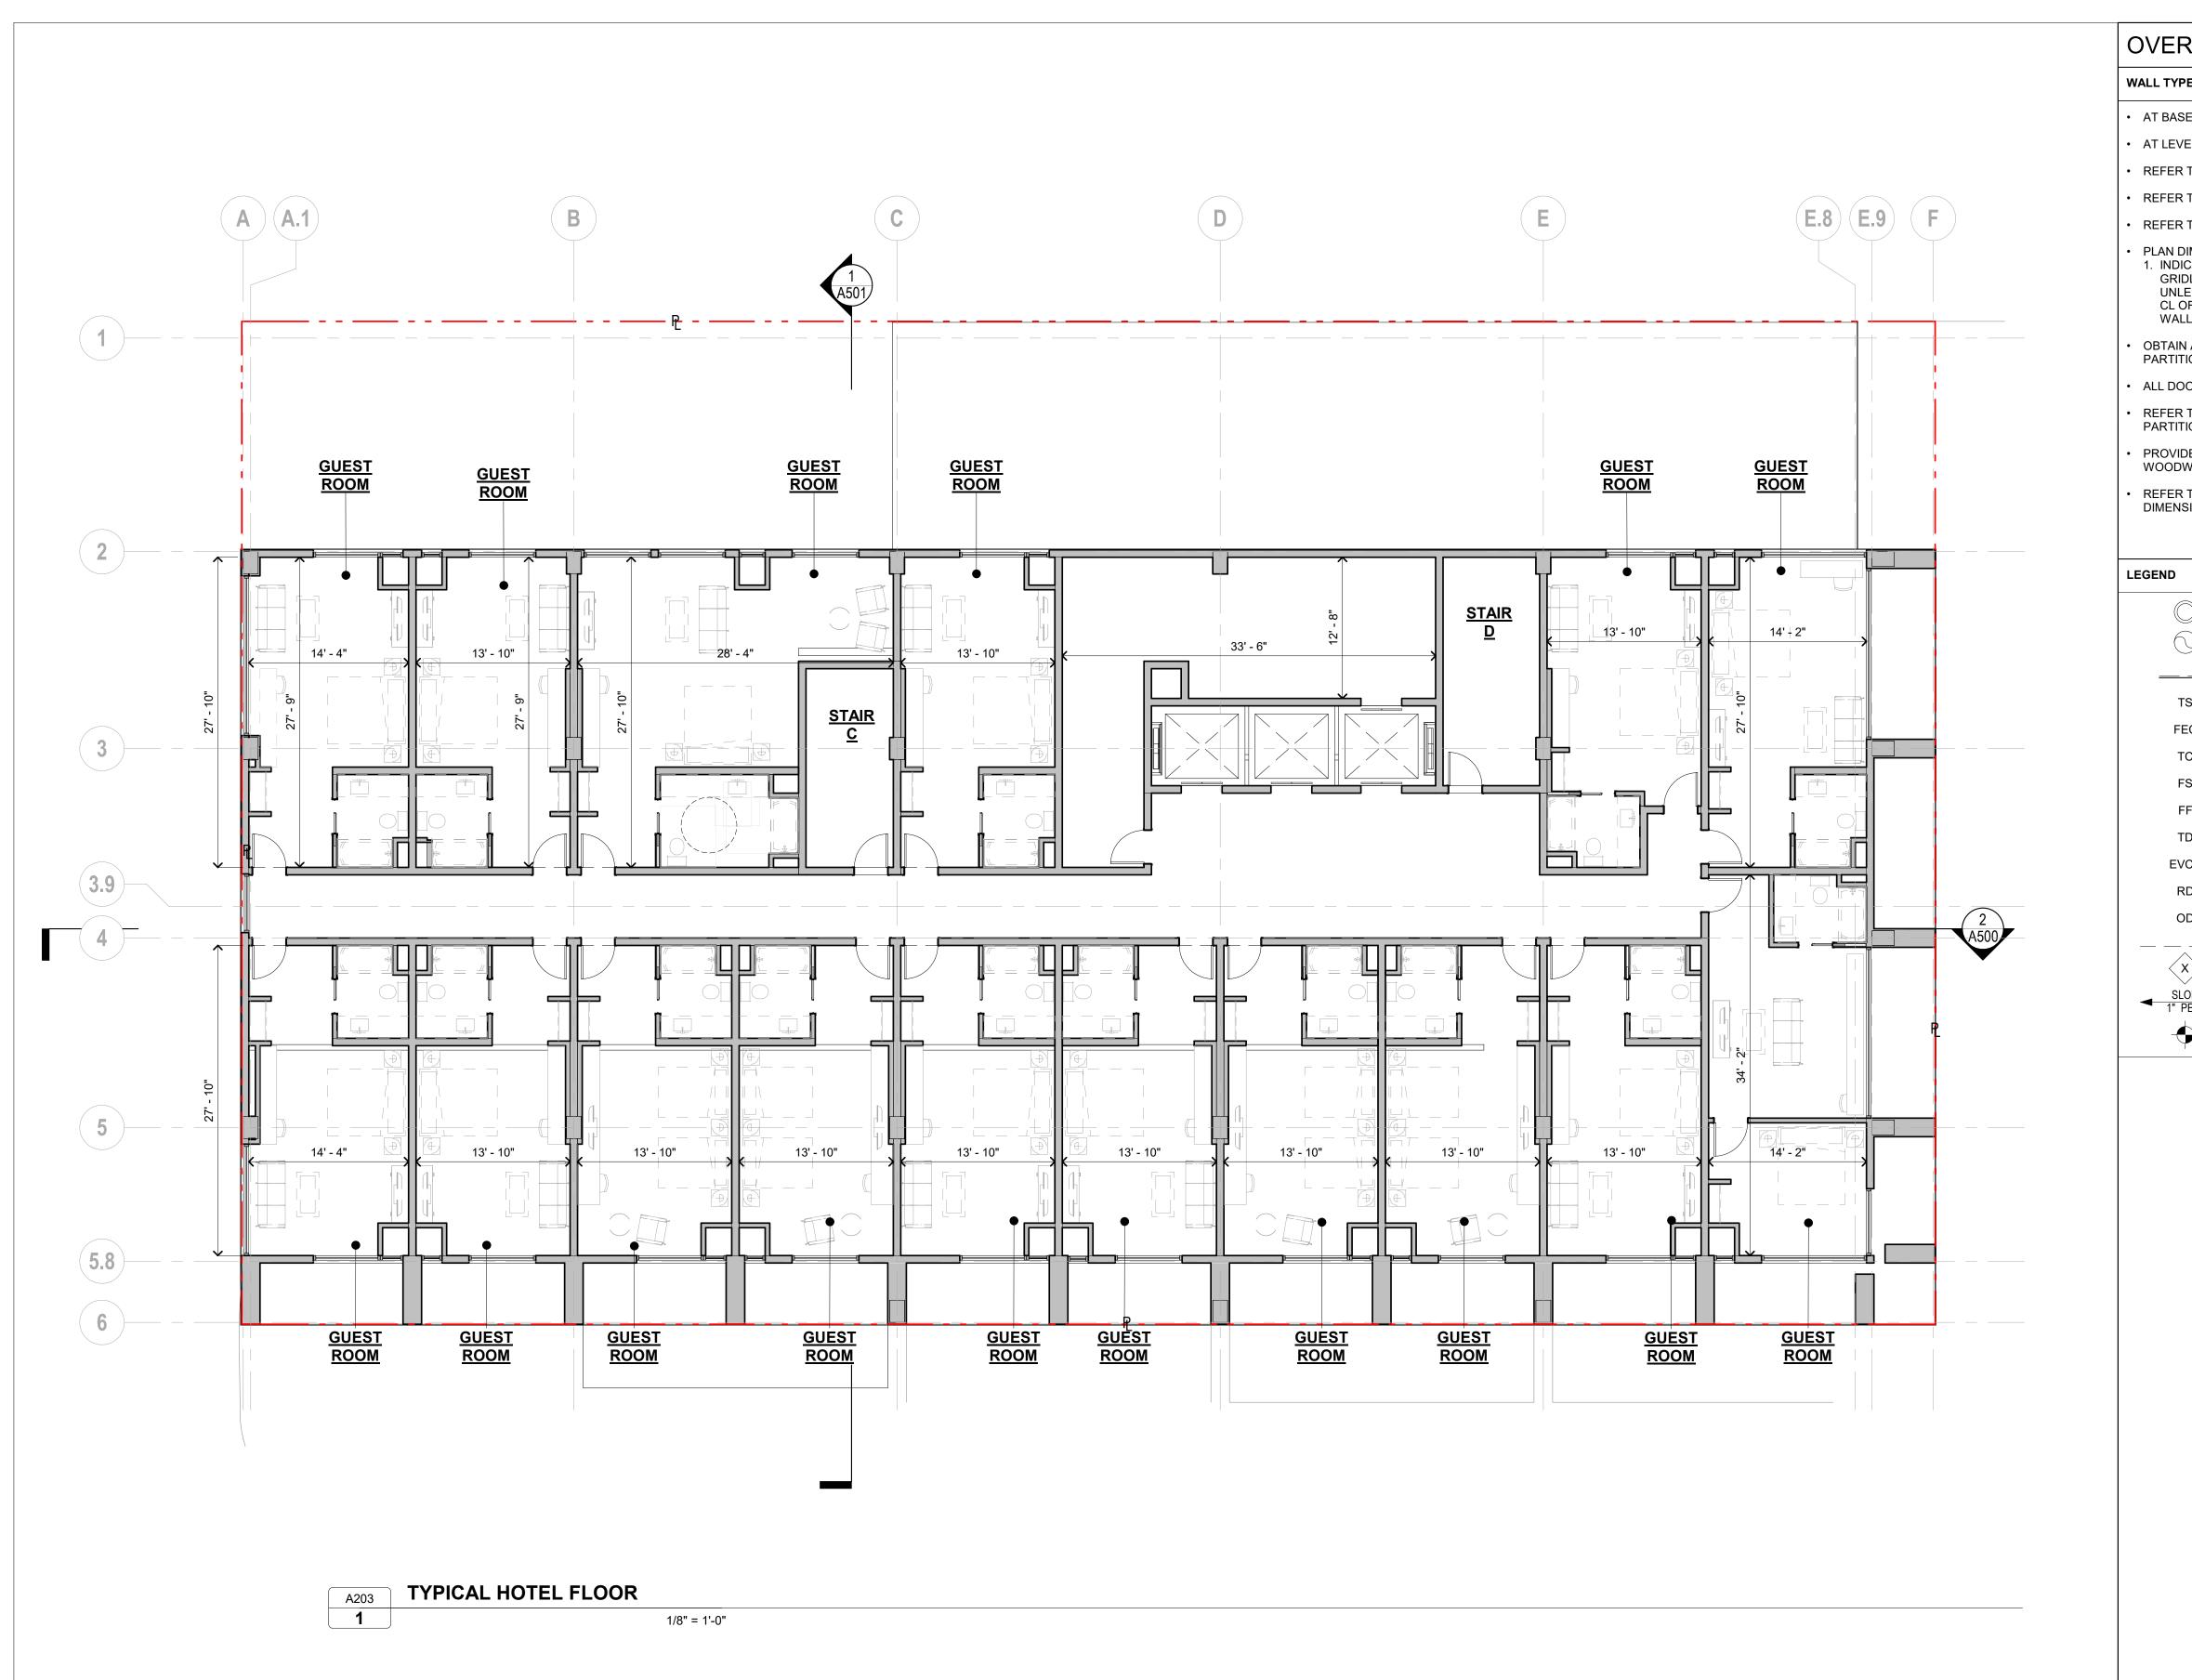

3/27/2020 11:05:47 AM

ENTITLEMENT SET MARCH 26TH, 2020

| <b>AB</b> | BREVIATIONS                                    |                 |                                                            | PROJECT II                                                                                                    | NFORMATION                                                               |                             | INFORMATION                                                                                                                  |                               | NG INFORMATION                                                                                                                            |                       |
|-----------|------------------------------------------------|-----------------|------------------------------------------------------------|---------------------------------------------------------------------------------------------------------------|--------------------------------------------------------------------------|-----------------------------|------------------------------------------------------------------------------------------------------------------------------|-------------------------------|-------------------------------------------------------------------------------------------------------------------------------------------|-----------------------|
|           |                                                | М               |                                                            | PROJECT ADDRESS                                                                                               | 1099 S GRAND AVENUE,                                                     | ZONING - SUMMARY            | -                                                                                                                            |                               | NG STALL REQUIREMENTS - PER LAMC 12.21.A.4                                                                                                | SHEET                 |
|           | ADJUSTABLE<br>ABOVE FINISH FLOOR               | MAX<br>MDF      | MAXIMUM<br>MEDIUM DENSITY FIBERBOARD                       |                                                                                                               | LOS ANGELES, CA 90015                                                    | ZONE                        | (Q)R5-4D-O                                                                                                                   |                               | NG OF STALLS SHALL BE PER ZONING CODE SECTION 12.21A5,                                                                                    | GENERAL               |
| Т         | ALTERNATE                                      |                 |                                                            | ASSESSOR'S PARCEL                                                                                             | COUNTY: LOS ANGELES COUNTY<br>5139008001                                 | LAND USE<br>ZONING OVERLAYS | <ul><li>HIGH DENSITY RESIDENTIAL</li><li>ZI-2374 LOS ANGELES STATE ENTERPRISE ZONE</li></ul>                                 | CHART NO. 5                   |                                                                                                                                           | G000 -<br>G001 -      |
|           | ALUMINUM<br>ANCHOR                             | MEP<br>MECH     | MECHANICAL, ELECTRICAL, PLUMBING<br>MECHANICAL             | NUMBERS (2 LOTS)                                                                                              |                                                                          |                             | <ul> <li>ZI-2450 DOWNTOWN STREETCAR</li> <li>ZI-2385 GREATER DOWNTOWN HOUSING INCENTIVE AREA</li> </ul>                      | REGULATIONS                   | 1. GUEST ROOMS (PER LAMC 12.21.A.4.P(2))                                                                                                  | G002 -<br>G301 -      |
| DD        | ANODIZED                                       | MANUF           | MANUFACTURER                                               | PARCEL AREA (2 LOTS)<br>PROJECT DESCRIPTION                                                                   | 13,766.8 SF (SOURCE: ZIMAS)<br>CONSTRUCTION OF A 13 STORY, 160           | -                           | <ul> <li>ZI-2452 TRANSIT PRIORITY AREA IN THE CITY OF LOS<br/>ANGELES - TIER 3</li> </ul>                                    |                               | <ul> <li>16 GUEST ROOMS/FLOOR &amp; 10 FLOORS = 160 GUEST ROOMS</li> <li>1 SPACE PER 2 ROOMS FOR FIRST 20 = 10 SPACES (20 / 2)</li> </ul> | ARCHITECTUR<br>A001 - |
|           | ACOUSTICAL CEILING PANEL<br>APPROVED           | MIN<br>MISC     | MINIMUM<br>MISCELLANEOUS                                   |                                                                                                               | ROOM HOTEL.<br>• FLOOR P1-P2 - TWO SUBTERRANEAN                          | GUIDELINES                  | CITYWIDE DESIGN GUIDELINES                                                                                                   |                               | (160 -20 = 140 REMAINING ROOMS)<br>• 1 SPACE PER 4 FOR NEXT 20 = 5 SPACES (20/4) (140-20 = 120                                            | A002                  |
| OX        | APPROXIMATE                                    | MTD             | MOUNTED                                                    |                                                                                                               | <ul><li>PARKING LEVELS</li><li>GROUND FLOOR – RESTAURANT, BAR,</li></ul> |                             | <ul> <li>DOWNTOWN STREET STANDARDS - LOS ANGELES</li> <li>DOWNTOWN DESIGN GUIDE - LOS ANGELES</li> </ul>                     |                               | REMAINING ROOMS)  • 1 SPACE PER 4 FOR NEXT 20 = 5 SPACES (20/4) (140-20 = 120                                                             | A003<br>A198 -        |
|           | ARCHITECTURAL<br>AUDIO VISUAL                  | MTL             | METAL                                                      |                                                                                                               | AND HOTEL LOBBY/RECEPTION <ul> <li>SECOND FLOOR - (5)</li> </ul>         |                             | <ul> <li>COMMUNITY REDEVELOPMENT AGENCY (CRA) - CITY CENTE<br/>REDEVELOPMENT PROJECT &amp; CENTRAL CITY COMMUNITY</li> </ul> | R                             | REMAINING ROOMS)<br>• 1 SPACE PER 6 IN EXCESS OF 40 = 20 SPACES (120 / 6) (120 –                                                          | A199 -<br>A201 -      |
|           | AUDIO VISUAL                                   | N               |                                                            |                                                                                                               | MEETING/ASSEMBLY ROOMS<br>• FLOORS 3-12 - HOTEL ROOMS                    |                             | PLAN                                                                                                                         |                               | 120 = 0 REMAINING ROOMS)<br>TOTAL GUEST ROOM PARKING STALLS: 35                                                                           | A202 -                |
|           |                                                | N               | NORTH                                                      |                                                                                                               | <ul> <li>FLOOR 13 - GYM, POOL, BAR, MEETING<br/>ROOM</li> </ul>          |                             |                                                                                                                              | _                             | 2. ASSEMBLY SPACES (PER LAMC 12.21.A.4.I(1)) (NET AREA)                                                                                   | A203 -<br>A213 -      |
|           | BOARD<br>BUILDING                              | NA<br>NIC       | NOT APPLICABLE<br>NOT IN CONTRACT                          | LEGAL DESCRIPTION                                                                                             | LOTS BLOCK TRACT                                                         | ZONING - DETAIL             |                                                                                                                              | -                             | 1 SPACE PER 100 SF OF ASSEMBLY ROOM                                                                                                       | A214 -<br>A215        |
|           | BACK OF HOUSE                                  | NOM             | NOMINAL                                                    |                                                                                                               | FR1-FR2 NONE SUBDIVISION OF                                              | FLOOR AREA                  | ALLOWABLE                                                                                                                    |                               | LEVEL_2 LEVEL_13 TOTAL<br>4598 SF 722 SF 5320 SF                                                                                          | A216                  |
|           | BOTTOM                                         | NTS             | NOT TO SCALE                                               |                                                                                                               | BLOCK 71 ORD'S<br>SURVEY                                                 |                             | <ul> <li>FAR: 6:1 (PER CENTRAL CITY COMMUNITY PLAN)</li> <li>LOT SIZE: 13,766.8 SF (PER ZIMAS)</li> </ul>                    |                               | TOTAL ASSEMBLY PARKING STALLS: 53                                                                                                         | A217<br>A400 -        |
|           | BASEMENT                                       | ο               |                                                            | MAP REFERENCE NUMBER<br>FOR TRACT RECORDATION                                                                 | M R 10-27                                                                |                             | <ul> <li>SETBACKS (PER ZI-2385)</li> <li>1. FRONT (GRAND): 0'</li> </ul>                                                     |                               | 3. RESTAURANT (PER LAMC 12.21.A.4.I (3)) (GROSS AREA)                                                                                     | A401 -<br>A402 -      |
|           |                                                | OC              | ON CENTER                                                  | PARCEL IDENTIFICATION<br>NO. (2 LOTS)                                                                         | 127-5A207 (271, 265)                                                     | 1                           | 2. SIDE 1 (11TH): 0'<br>3. SIDE 2: 0'                                                                                        |                               | <ul> <li>RESTAURANT/BAR/KITCHEN FOH + BOH : 5,197 SF</li> <li>5.197 SF &lt; 7.500 SF</li> </ul>                                           | A403 -                |
|           | CABINET<br>CORNER GUARD                        | OH<br>OPH       | OVER HEAD<br>OPPOSITE HAND                                 |                                                                                                               |                                                                          | -                           | <ul> <li>4. REAR (ALLEY): 0'</li> <li>• BUILDABLE AREA (NO SETBACKS PER ZI-2385): 13,766.8 SF</li> </ul>                     |                               | TOTAL PARKING STALLS: 0                                                                                                                   | A404<br>A500 -        |
|           | CHILLER                                        | OPP             | OPPOSITE                                                   |                                                                                                               |                                                                          | 1                           |                                                                                                                              |                               | TOTAL COMMERCIAL PARKING STALLS: 0                                                                                                        | A501                  |
|           | CASTINPLACE                                    | OPPHD           |                                                            | BUILDING 8                                                                                                    | AJAFEIT                                                                  |                             | 82,600.8 SF<br>PROPOSED                                                                                                      | REQUIRED                      | 35 + 53 + 0 = <b>88</b>                                                                                                                   | -                     |
|           | CONTROL JOINT /                                | ORD             | OVERFLOW ROOF DRAIN                                        | <ul><li>BUILDING OCC. SUMMARY</li><li>ASSEMBLY GROUP A-2</li></ul>                                            | RESTAURANT, BAR, & KITCHEN                                               |                             | 109497 SF                                                                                                                    | COMPACT PARKIN                | IG (PER LAMC 12.21.A.5.C)                                                                                                                 | -                     |
|           | CENTER LINE                                    | Р               |                                                            | ASSEMBLY GROUP A-3     BUSINESS GROUP B                                                                       | MEETING ROOM, BANQUET HALL<br>ADMINISTRATION OFFICES                     | DENSITY                     | ALLOWABLE                                                                                                                    | REGULATIONS                   | IN EACH PARKING AREA OR GARAGE CONTAINING 10 OR MORE                                                                                      | 1                     |
|           | CEILING                                        | P               | PAINT                                                      | RESIDENTIAL GROUP R-2     STORAGE GROUP S-1                                                                   | HOTEL<br>FACILITY MAINTENANCE                                            |                             | UNLIMITED (PER ZI-2385)                                                                                                      |                               | PARKING STALLS FOR OTHER THAN DWELLING USES, NOT<br>MORE THAN 40 PERCENT OF THE REQUIRED STALLS MAY BE                                    |                       |
|           | CLEAR<br>CONCRETE                              |                 | PLATE<br>PANEL                                             | STORAGE GROUP S-1     STORAGE GROUP S-2                                                                       | FOOD PRODUCT, PARKING<br>GARAGE, LAUNDRY                                 |                             | PROPOSED                                                                                                                     | _                             | DESIGNED AS COMPACT STALLS TO ACCOMMODATE COMPACT<br>CARS.                                                                                |                       |
|           | CONTINUOUS                                     | POL             | PANEL<br>POLISHED                                          | TYPE OF CONSTRUCTION &                                                                                        | TYPE I-A                                                                 |                             | 160 GUEST ROOMS                                                                                                              | ALLOWABLE                     | 88 x 0.4 = 35 COMPACT STALLS (MAXIMUM)                                                                                                    | 1                     |
|           | COORDINATE<br>CORRIDOR                         | PSF             | POUNDS PER SQUARE FOOT<br>POINT / PRESSURETREATED          | ALLOWABLE AREAS / HEIGHT                                                                                      | S                                                                        | HEIGHT/STORIES              | ALLOWABLE<br>UNLIMITED                                                                                                       |                               | ·                                                                                                                                         |                       |
|           | CERAMIC TILE                                   |                 | POINT / PRESSURETREATED<br>PAPER TOWEL DISPENSER / PAINTED |                                                                                                               | UNLIMITED HEIGHT<br>UNLIMITED STORIES                                    |                             | PROPOSED                                                                                                                     |                               | 6 (PER LAMC 12.21.A.4)                                                                                                                    | 4                     |
|           | COLD WATER (PIPING)                            | R               |                                                            | FIRE PROTECTION                                                                                               | UNLIMITED AREA SPRINKLERED PER NFPA 13                                   | -                           | 178' HEIGHT ABOVE GRADE / 13 STORIES                                                                                         | REGULATIONS                   | 1. 160 GUEST ROOMS / 10 = 16 BICYCLE PARKING SPACES                                                                                       | _                     |
|           |                                                | RA              | RETURN AIR                                                 | FIRE PROTECTION                                                                                               | SPRINKLERED PER NFPA 15                                                  | -                           |                                                                                                                              |                               | <ul> <li>TOTAL SHORT TERM STALLS: 16</li> <li>TOTAL LONG TERM STALLS: 16</li> </ul>                                                       |                       |
|           | DEGREE                                         | RCP<br>RD       | REFLECTED CEILING PLAN<br>ROOF DRAIN                       | APPLICABLE CODES                                                                                              |                                                                          | 1                           |                                                                                                                              |                               | TOTAL GUEST ROOM STALLS: 32                                                                                                               | _                     |
|           | DEMOLITION                                     | REF             | REFERENCE                                                  | <ul> <li>LOS ANGELES MUNICAL C</li> <li>2019 CALIFORNIA BUILDING</li> </ul>                                   |                                                                          | 1                           |                                                                                                                              |                               | <ol> <li>RESTAURANT/BAR/KITCHEN FOH + BOH : 5,197 SF</li> <li>A. 5,197 SF / 2,000 = 3 STALLS</li> </ol>                                   |                       |
|           | DEPARTMENT<br>DIAMETER                         | REQ             | REQUIRE / REQUIRED                                         | <ul> <li>2019 CALIFORNIA BOILDING</li> <li>2019 CALIFORNIA FIRE CO</li> <li>2019 CALIFORNIA MECHAN</li> </ul> | DE*                                                                      |                             |                                                                                                                              |                               | <ul> <li>TOTAL SHORT TERM STALLS: 3</li> <li>TOTAL LONG TERM STALLS: 3</li> </ul>                                                         |                       |
|           | DIFFUSER                                       | REV<br>RM       | REVISION / REVISED<br>ROOM                                 | 2019 CALIFORNIA PLUMBIN                                                                                       | NG CODE*                                                                 |                             |                                                                                                                              |                               | TOTAL RESTAURANT STALLS: 6                                                                                                                | _                     |
|           | DIMENSION<br>DOWN                              | RO              | ROUGH OPENING                                              | 2019 CALIFORNIA ELECTRI     2019 GREEN BUILDING STA                                                           |                                                                          |                             |                                                                                                                              |                               | 3. TOTAL BICYCLE STALLS (PER LAMC 12.21.A.P(3)                                                                                            | -                     |
|           | DOOR                                           | RTD<br>RTG      | RATED<br>RATING                                            | *WITH 2017 CITY OF LOS ANG                                                                                    | ELES BUILDING CODE AMENDMENTS                                            |                             |                                                                                                                              |                               | A. 88 PARKING SPACES X .15 = 13 (ROUNDED DOWN FROM<br>13.2)                                                                               |                       |
|           | DISHWASHER                                     | KIG             | NATING                                                     |                                                                                                               |                                                                          |                             |                                                                                                                              | REQUIRED                      | <ul> <li>B. 13 X 4 = 52 STALLS</li> <li>TOTAL SHORT TERM STALLS: 24</li> </ul>                                                            | -                     |
|           | DRAWING                                        | S               |                                                            | PROJECT 1                                                                                                     | <b>FAM</b>                                                               |                             |                                                                                                                              | REGUILED                      | TOTAL LONG TERM STALLS: 28                                                                                                                | _                     |
|           |                                                | S<br>SA         | SOUTH<br>SUPPLY AIR                                        |                                                                                                               |                                                                          | 4                           |                                                                                                                              |                               | TOTAL BICYCLE STALLS STALLS: 52 (INCLUSIVE OF 32 + 6 = 38)                                                                                | 4                     |
|           | EXISTING                                       | SAF             | SELFADHERED FLASHING                                       | OWNER                                                                                                         |                                                                          |                             |                                                                                                                              |                               | LL REDUCTION (PER LAMC 12.21.A.4.P(3))                                                                                                    | -                     |
|           | EAST<br>EACH                                   | SAM             | SELFADHERED MEMBRANE                                       | AEG Desmond, LLC                                                                                              |                                                                          |                             |                                                                                                                              | REGULATIONS                   | 1. 15% REDUCTION IN AUTOMOBILE PARKING STALLS                                                                                             | -                     |
|           | EXPANSION JOINT                                | SAN             | SANITARY AIR<br>SOLID CORE                                 | 800 W. OLYMPIC BLVD - SU                                                                                      | JITE 305                                                                 |                             |                                                                                                                              |                               | • 88 PARKING SPACES X .85 = 75 (ROUNDED UP FROM 74.8)                                                                                     | _                     |
|           | ELEVATION<br>ELECTRICAL                        | SD              | STORM DRAIN / SOAP DISPENSER                               | LOS ANGELES, CA 90015<br>PHONE: 213.763.7700                                                                  |                                                                          |                             |                                                                                                                              | REQUIRED                      | TOTAL PARKING STALLS: 75                                                                                                                  |                       |
|           | ELEVATOR                                       | SF              | SQUARE FEET/FOOT<br>SIMILAR                                | EMAIL: GONG@AEGWO                                                                                             | RLDWIDE.COM                                                              |                             |                                                                                                                              |                               |                                                                                                                                           |                       |
|           | EQUAL                                          | SIM             | SPECIFICATION                                              | CONTACT: GENE ONG                                                                                             |                                                                          |                             |                                                                                                                              |                               | KING (PER CBC 2019 11B-208.2)                                                                                                             |                       |
|           | EQUIPMENT<br>EXTERIOR                          | SQ              | SQUARE                                                     | LAND-USE CONSULTANT                                                                                           |                                                                          |                             |                                                                                                                              | REQUIRED                      | 3 (1 VAN)                                                                                                                                 | -                     |
|           |                                                | STD             | STANDARD<br>STEEL                                          | ARMBRUSTER GOLD                                                                                               | SMITH & DELVAC                                                           |                             |                                                                                                                              |                               | E PARKING (PER LAMC 99.04.106.4.3.1 AND 99.04.106.4.4)                                                                                    | -                     |
|           |                                                | STOR            | STORAGE                                                    | 12100 WILSHIRE BLVD, #16                                                                                      |                                                                          |                             |                                                                                                                              | REQUIRED                      | • 23 OF 75 PARKING SPACES ARE TO BE EV CHARGING SPACES                                                                                    | ;                     |
|           | FIRE ALARM<br>FLOOR DRAIN                      | STRUCT          | T STRUCTURAL                                               | LOS ANGELES, CA 90025<br>PHONE: 310.209.8800                                                                  |                                                                          |                             |                                                                                                                              | PARKING : TOTALS              | 3 EV CHARGING STATIONS ARE REQUIRED                                                                                                       | -                     |
|           | FIRE DEPARTMENT CONNECTION                     | Т               |                                                            | EMAIL: DAVID@AGD-LAI<br>CONTACT: DAVID GOLDBEF                                                                |                                                                          |                             |                                                                                                                              | C : COMPACT                   |                                                                                                                                           | 1                     |
|           | FIRE EXTINGUISHER<br>FIRE EXTINGUISHER CABINET | T&G             | TONGUE AND GROOVE                                          |                                                                                                               |                                                                          |                             |                                                                                                                              | S : STANDARD                  |                                                                                                                                           |                       |
|           |                                                | T<br>TC         | TREAD / THERMOSTAT<br>TOP OF CURB                          | ARCHITECT                                                                                                     |                                                                          |                             |                                                                                                                              | ST : STACKER                  | TYPE     QUANTITY       PARKING - LEVEL 2                                                                                                 |                       |
|           | FURNITURE, FINISHES                            | TEMP            | TEMPERATURE                                                | KAP STUDIOS                                                                                                   |                                                                          |                             |                                                                                                                              | EV : ELECTRIC                 | C 2<br>EV 5                                                                                                                               |                       |
|           | FACE OF<br>FIRE PROTECTION                     | THK             |                                                            | 5150 WILSHIRE BLVD, SUI                                                                                       | TE 404                                                                   |                             |                                                                                                                              | VEHICLE                       | S 8                                                                                                                                       | N/ m                  |
|           | FEET                                           | TOS             | TOP OF (SEE OTHER WORD)<br>TOP OF SLAB, TOP OF STRUCT      | LOS ANGELES, CA 90036<br>PHONE: 412.818.6780                                                                  |                                                                          |                             |                                                                                                                              | AS : ACCESSIBLE -<br>STANDARD | ST 31<br>PARKING - LEVEL 1                                                                                                                | $\times$              |
|           | FIRE RETARDANT TREATED                         | TP              | TOP OF PAVEMENT                                            | EMAIL: CHRISDRISCOLL<br>CONTACT: CHRIS DRISCOL                                                                | .@KAPSTUDIOS.COM<br>I                                                    |                             |                                                                                                                              | AV: ACCESSIBLE -              | AS 1<br>AV 1                                                                                                                              |                       |
|           |                                                | TV<br>TW        | TELEVISION<br>TOP OF WALL                                  |                                                                                                               | _                                                                        |                             |                                                                                                                              | VAN                           | C 3                                                                                                                                       | 1/14                  |
|           | GAUGE / GAGE                                   | TYP             | TYPICAL                                                    | CEQA CONSULTANT                                                                                               |                                                                          |                             |                                                                                                                              |                               | EV 18<br>S 2                                                                                                                              |                       |
|           | GALVANIZED<br>GENERAL CONTRACT(OR)             |                 |                                                            | CAJA ENVIRONMENT                                                                                              | AL ENGINEERS                                                             |                             |                                                                                                                              |                               | LEVEL_1                                                                                                                                   |                       |
|           | GLASS                                          | <b>U</b><br>UON | UNLESS OTHERWISE NOTED                                     | 15350 SHERMAN WAY, #31                                                                                        |                                                                          |                             |                                                                                                                              |                               | AS         1           AV         1                                                                                                       |                       |
|           | GYPSUM WALLBOARD                               |                 |                                                            | VAN NUYS, CA 91406<br>PHONE: 310.469.6700                                                                     |                                                                          |                             |                                                                                                                              |                               | S 2<br>TOTAL: 75                                                                                                                          |                       |
|           |                                                | V               |                                                            | EMAIL: CHRIS@CEQA-N<br>CONTACT: CHRIS JOSEPH                                                                  | EPA.COM                                                                  |                             |                                                                                                                              |                               |                                                                                                                                           | JOR ST                |
|           | HOSE BIB                                       | VERT<br>VEST    | VERTICAL<br>VESTIBULE                                      |                                                                                                               |                                                                          |                             |                                                                                                                              |                               |                                                                                                                                           |                       |
|           | HOLLOW METAL                                   | VIF             | VERIFY IN FIELD                                            | TRAFFIC CONSULTANT                                                                                            |                                                                          |                             |                                                                                                                              |                               |                                                                                                                                           |                       |
|           | HOLDOPEN<br>HORIZONTAL                         | VR              | VAPOR RETARDER<br>VINYL TILE                               | THE MOBILITY GROU                                                                                             | P                                                                        |                             |                                                                                                                              |                               |                                                                                                                                           |                       |
|           |                                                |                 | VIIVIE   EE                                                | 18301 VON KARMAN<br>IRVINE, CA 92612                                                                          |                                                                          |                             |                                                                                                                              |                               |                                                                                                                                           |                       |
|           | HEATING, VENTILATION,                          | W               |                                                            | PHONE: 949.474.1591                                                                                           |                                                                          |                             |                                                                                                                              |                               |                                                                                                                                           | 0.0                   |
|           | HOT WATER                                      | W/              | WITH<br>WIDE, WIDTH/WEST                                   | EMAIL: MBATES@MOBIL<br>CONTACT: MICHAEL BATES                                                                 |                                                                          |                             |                                                                                                                              |                               |                                                                                                                                           | 125 AV                |
|           |                                                | WC              | WIDE, WIDTH/WEST<br>WATER CLOSET                           |                                                                                                               |                                                                          |                             |                                                                                                                              |                               |                                                                                                                                           | er /                  |
|           |                                                | WD              | WOOD                                                       | CONTRACTOR                                                                                                    |                                                                          |                             |                                                                                                                              |                               |                                                                                                                                           |                       |
|           | INFORMATION<br>INSULATION                      | W/O<br>WP       | WITHOUT<br>WATERPROOFING                                   | SHANGRI-LA CONSTI                                                                                             | RUCTION                                                                  |                             |                                                                                                                              |                               |                                                                                                                                           | $\wedge$              |
|           | INTERIOR                                       | WPT             | WORK POINT                                                 | 660 S FIGUEROA STREET,                                                                                        |                                                                          |                             |                                                                                                                              |                               |                                                                                                                                           | $\geq$                |
|           | INVERT                                         | WR              | WATER RESISTANT/REPELLANT                                  | LOS ANGELES, CA 90017<br>PHONE: 213.797.4255                                                                  |                                                                          |                             |                                                                                                                              |                               |                                                                                                                                           | $\sim$                |
|           |                                                | WRB<br>WS       | WEATHER RESISTANT BARRIER<br>WEATHERSTRIPPING              | EMAIL: AMEYERS@SHA<br>CONTACT: ANDY MEYERS                                                                    | NGRILA.US                                                                |                             |                                                                                                                              |                               |                                                                                                                                           |                       |
|           | LAVATORY                                       | WT              | WEIGHT                                                     | UUNTAUT: ANDT WETERS                                                                                          |                                                                          |                             |                                                                                                                              |                               |                                                                                                                                           |                       |
|           | POUND<br>LINEAR FOOT                           |                 |                                                            |                                                                                                               |                                                                          |                             |                                                                                                                              |                               |                                                                                                                                           |                       |
|           | LIGHT                                          |                 |                                                            |                                                                                                               |                                                                          |                             |                                                                                                                              |                               |                                                                                                                                           | 1099 S                |
|           |                                                |                 |                                                            |                                                                                                               |                                                                          |                             |                                                                                                                              |                               |                                                                                                                                           |                       |
|           |                                                |                 |                                                            | 1                                                                                                             |                                                                          | 1                           |                                                                                                                              | 1                             |                                                                                                                                           | LOS A                 |