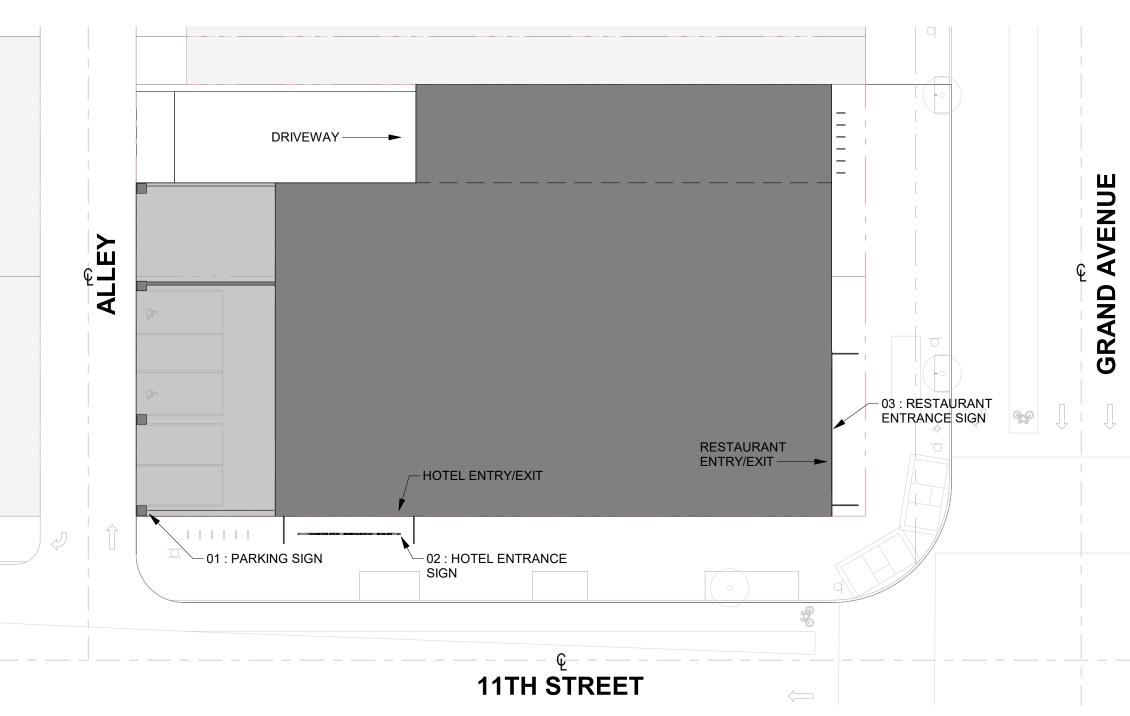

3/27/2020 11:05:47 AM

ENTITLEMENT SET MARCH 26TH, 2020

| <b>AB</b> | BREVIATIONS                                    |                 |                                                            | PROJECT II                                                                                                    | NFORMATION                                                               |                             | INFORMATION                                                                                                                  |                               | NG INFORMATION                                                                                                                            |                       |
|-----------|------------------------------------------------|-----------------|------------------------------------------------------------|---------------------------------------------------------------------------------------------------------------|--------------------------------------------------------------------------|-----------------------------|------------------------------------------------------------------------------------------------------------------------------|-------------------------------|-------------------------------------------------------------------------------------------------------------------------------------------|-----------------------|
|           |                                                | М               |                                                            | PROJECT ADDRESS                                                                                               | 1099 S GRAND AVENUE,                                                     | ZONING - SUMMARY            | -                                                                                                                            |                               | NG STALL REQUIREMENTS - PER LAMC 12.21.A.4                                                                                                | SHEET                 |
|           | ADJUSTABLE<br>ABOVE FINISH FLOOR               | MAX<br>MDF      | MAXIMUM<br>MEDIUM DENSITY FIBERBOARD                       |                                                                                                               | LOS ANGELES, CA 90015                                                    | ZONE                        | (Q)R5-4D-O                                                                                                                   |                               | NG OF STALLS SHALL BE PER ZONING CODE SECTION 12.21A5,                                                                                    | GENERAL               |
| Т         | ALTERNATE                                      |                 |                                                            | ASSESSOR'S PARCEL                                                                                             | COUNTY: LOS ANGELES COUNTY<br>5139008001                                 | LAND USE<br>ZONING OVERLAYS | <ul><li>HIGH DENSITY RESIDENTIAL</li><li>ZI-2374 LOS ANGELES STATE ENTERPRISE ZONE</li></ul>                                 | CHART NO. 5                   |                                                                                                                                           | G000 -<br>G001 -      |
|           | ALUMINUM<br>ANCHOR                             | MEP<br>MECH     | MECHANICAL, ELECTRICAL, PLUMBING<br>MECHANICAL             | NUMBERS (2 LOTS)                                                                                              |                                                                          |                             | <ul> <li>ZI-2450 DOWNTOWN STREETCAR</li> <li>ZI-2385 GREATER DOWNTOWN HOUSING INCENTIVE AREA</li> </ul>                      | REGULATIONS                   | 1. GUEST ROOMS (PER LAMC 12.21.A.4.P(2))                                                                                                  | G002 -<br>G301 -      |
| DD        | ANODIZED                                       | MANUF           | MANUFACTURER                                               | PARCEL AREA (2 LOTS)<br>PROJECT DESCRIPTION                                                                   | 13,766.8 SF (SOURCE: ZIMAS)<br>CONSTRUCTION OF A 13 STORY, 160           | -                           | <ul> <li>ZI-2452 TRANSIT PRIORITY AREA IN THE CITY OF LOS<br/>ANGELES - TIER 3</li> </ul>                                    |                               | <ul> <li>16 GUEST ROOMS/FLOOR &amp; 10 FLOORS = 160 GUEST ROOMS</li> <li>1 SPACE PER 2 ROOMS FOR FIRST 20 = 10 SPACES (20 / 2)</li> </ul> | ARCHITECTUR<br>A001 - |
|           | ACOUSTICAL CEILING PANEL<br>APPROVED           | MIN<br>MISC     | MINIMUM<br>MISCELLANEOUS                                   |                                                                                                               | ROOM HOTEL.<br>• FLOOR P1-P2 - TWO SUBTERRANEAN                          | GUIDELINES                  | CITYWIDE DESIGN GUIDELINES                                                                                                   |                               | (160 -20 = 140 REMAINING ROOMS)<br>• 1 SPACE PER 4 FOR NEXT 20 = 5 SPACES (20/4) (140-20 = 120                                            | A002                  |
| OX        | APPROXIMATE                                    | MTD             | MOUNTED                                                    |                                                                                                               | <ul><li>PARKING LEVELS</li><li>GROUND FLOOR – RESTAURANT, BAR,</li></ul> |                             | <ul> <li>DOWNTOWN STREET STANDARDS - LOS ANGELES</li> <li>DOWNTOWN DESIGN GUIDE - LOS ANGELES</li> </ul>                     |                               | REMAINING ROOMS)  • 1 SPACE PER 4 FOR NEXT 20 = 5 SPACES (20/4) (140-20 = 120                                                             | A003<br>A198 -        |
|           | ARCHITECTURAL<br>AUDIO VISUAL                  | MTL             | METAL                                                      |                                                                                                               | AND HOTEL LOBBY/RECEPTION <ul> <li>SECOND FLOOR - (5)</li> </ul>         |                             | <ul> <li>COMMUNITY REDEVELOPMENT AGENCY (CRA) - CITY CENTE<br/>REDEVELOPMENT PROJECT &amp; CENTRAL CITY COMMUNITY</li> </ul> | R                             | REMAINING ROOMS)<br>• 1 SPACE PER 6 IN EXCESS OF 40 = 20 SPACES (120 / 6) (120 –                                                          | A199 -<br>A201 -      |
|           | AUDIO VISUAL                                   | N               |                                                            |                                                                                                               | MEETING/ASSEMBLY ROOMS<br>• FLOORS 3-12 - HOTEL ROOMS                    |                             | PLAN                                                                                                                         |                               | 120 = 0 REMAINING ROOMS)<br>TOTAL GUEST ROOM PARKING STALLS: 35                                                                           | A202 -                |
|           |                                                | N               | NORTH                                                      |                                                                                                               | <ul> <li>FLOOR 13 - GYM, POOL, BAR, MEETING<br/>ROOM</li> </ul>          |                             |                                                                                                                              | _                             | 2. ASSEMBLY SPACES (PER LAMC 12.21.A.4.I(1)) (NET AREA)                                                                                   | A203 -<br>A213 -      |
|           | BOARD<br>BUILDING                              | NA<br>NIC       | NOT APPLICABLE<br>NOT IN CONTRACT                          | LEGAL DESCRIPTION                                                                                             | LOTS BLOCK TRACT                                                         | ZONING - DETAIL             |                                                                                                                              | -                             | 1 SPACE PER 100 SF OF ASSEMBLY ROOM                                                                                                       | A214 -<br>A215        |
|           | BACK OF HOUSE                                  | NOM             | NOMINAL                                                    |                                                                                                               | FR1-FR2 NONE SUBDIVISION OF                                              | FLOOR AREA                  | ALLOWABLE                                                                                                                    |                               | LEVEL_2 LEVEL_13 TOTAL<br>4598 SF 722 SF 5320 SF                                                                                          | A216                  |
|           | BOTTOM                                         | NTS             | NOT TO SCALE                                               |                                                                                                               | BLOCK 71 ORD'S<br>SURVEY                                                 |                             | <ul> <li>FAR: 6:1 (PER CENTRAL CITY COMMUNITY PLAN)</li> <li>LOT SIZE: 13,766.8 SF (PER ZIMAS)</li> </ul>                    |                               | TOTAL ASSEMBLY PARKING STALLS: 53                                                                                                         | A217<br>A400 -        |
|           | BASEMENT                                       | ο               |                                                            | MAP REFERENCE NUMBER<br>FOR TRACT RECORDATION                                                                 | M R 10-27                                                                |                             | <ul> <li>SETBACKS (PER ZI-2385)</li> <li>1. FRONT (GRAND): 0'</li> </ul>                                                     |                               | 3. RESTAURANT (PER LAMC 12.21.A.4.I (3)) (GROSS AREA)                                                                                     | A401 -<br>A402 -      |
|           |                                                | OC              | ON CENTER                                                  | PARCEL IDENTIFICATION<br>NO. (2 LOTS)                                                                         | 127-5A207 (271, 265)                                                     | 1                           | 2. SIDE 1 (11TH): 0'<br>3. SIDE 2: 0'                                                                                        |                               | <ul> <li>RESTAURANT/BAR/KITCHEN FOH + BOH : 5,197 SF</li> <li>5.197 SF &lt; 7.500 SF</li> </ul>                                           | A403 -                |
|           | CABINET<br>CORNER GUARD                        | OH<br>OPH       | OVER HEAD<br>OPPOSITE HAND                                 |                                                                                                               |                                                                          | -                           | <ul> <li>4. REAR (ALLEY): 0'</li> <li>• BUILDABLE AREA (NO SETBACKS PER ZI-2385): 13,766.8 SF</li> </ul>                     |                               | TOTAL PARKING STALLS: 0                                                                                                                   | A404<br>A500 -        |
|           | CHILLER                                        | OPP             | OPPOSITE                                                   |                                                                                                               |                                                                          | 1                           |                                                                                                                              |                               | TOTAL COMMERCIAL PARKING STALLS: 0                                                                                                        | A501                  |
|           | CASTINPLACE                                    | OPPHD           |                                                            | BUILDING 8                                                                                                    | AJAFEIT                                                                  |                             | 82,600.8 SF<br>PROPOSED                                                                                                      | REQUIRED                      | 35 + 53 + 0 = <b>88</b>                                                                                                                   | -                     |
|           | CONTROL JOINT /                                | ORD             | OVERFLOW ROOF DRAIN                                        | <ul><li>BUILDING OCC. SUMMARY</li><li>ASSEMBLY GROUP A-2</li></ul>                                            | RESTAURANT, BAR, & KITCHEN                                               |                             | 109497 SF                                                                                                                    | COMPACT PARKIN                | IG (PER LAMC 12.21.A.5.C)                                                                                                                 | -                     |
|           | CENTER LINE                                    | Р               |                                                            | ASSEMBLY GROUP A-3     BUSINESS GROUP B                                                                       | MEETING ROOM, BANQUET HALL<br>ADMINISTRATION OFFICES                     | DENSITY                     | ALLOWABLE                                                                                                                    | REGULATIONS                   | IN EACH PARKING AREA OR GARAGE CONTAINING 10 OR MORE                                                                                      | 1                     |
|           | CEILING                                        | P               | PAINT                                                      | RESIDENTIAL GROUP R-2     STORAGE GROUP S-1                                                                   | HOTEL<br>FACILITY MAINTENANCE                                            |                             | UNLIMITED (PER ZI-2385)                                                                                                      |                               | PARKING STALLS FOR OTHER THAN DWELLING USES, NOT<br>MORE THAN 40 PERCENT OF THE REQUIRED STALLS MAY BE                                    |                       |
|           | CLEAR<br>CONCRETE                              |                 | PLATE<br>PANEL                                             | STORAGE GROUP S-1     STORAGE GROUP S-2                                                                       | FOOD PRODUCT, PARKING<br>GARAGE, LAUNDRY                                 |                             | PROPOSED                                                                                                                     | _                             | DESIGNED AS COMPACT STALLS TO ACCOMMODATE COMPACT<br>CARS.                                                                                |                       |
|           | CONTINUOUS                                     | POL             | PANEL<br>POLISHED                                          | TYPE OF CONSTRUCTION &                                                                                        | TYPE I-A                                                                 |                             | 160 GUEST ROOMS                                                                                                              | ALLOWABLE                     | 88 x 0.4 = 35 COMPACT STALLS (MAXIMUM)                                                                                                    | 1                     |
|           | COORDINATE<br>CORRIDOR                         | PSF             | POUNDS PER SQUARE FOOT<br>POINT / PRESSURETREATED          | ALLOWABLE AREAS / HEIGHT                                                                                      | S                                                                        | HEIGHT/STORIES              | ALLOWABLE<br>UNLIMITED                                                                                                       |                               | ·                                                                                                                                         |                       |
|           | CERAMIC TILE                                   |                 | POINT / PRESSURETREATED<br>PAPER TOWEL DISPENSER / PAINTED |                                                                                                               | UNLIMITED HEIGHT<br>UNLIMITED STORIES                                    |                             | PROPOSED                                                                                                                     |                               | 6 (PER LAMC 12.21.A.4)                                                                                                                    | 4                     |
|           | COLD WATER (PIPING)                            | R               |                                                            | FIRE PROTECTION                                                                                               | UNLIMITED AREA SPRINKLERED PER NFPA 13                                   | -                           | 178' HEIGHT ABOVE GRADE / 13 STORIES                                                                                         | REGULATIONS                   | 1. 160 GUEST ROOMS / 10 = 16 BICYCLE PARKING SPACES                                                                                       | _                     |
|           |                                                | RA              | RETURN AIR                                                 | FIRE PROTECTION                                                                                               | SPRINKLERED PER NFPA 15                                                  | -                           |                                                                                                                              |                               | <ul> <li>TOTAL SHORT TERM STALLS: 16</li> <li>TOTAL LONG TERM STALLS: 16</li> </ul>                                                       |                       |
|           | DEGREE                                         | RCP<br>RD       | REFLECTED CEILING PLAN<br>ROOF DRAIN                       | APPLICABLE CODES                                                                                              |                                                                          | 1                           |                                                                                                                              |                               | TOTAL GUEST ROOM STALLS: 32                                                                                                               | _                     |
|           | DEMOLITION                                     | REF             | REFERENCE                                                  | <ul> <li>LOS ANGELES MUNICAL C</li> <li>2019 CALIFORNIA BUILDING</li> </ul>                                   |                                                                          | 1                           |                                                                                                                              |                               | <ol> <li>RESTAURANT/BAR/KITCHEN FOH + BOH : 5,197 SF</li> <li>A. 5,197 SF / 2,000 = 3 STALLS</li> </ol>                                   |                       |
|           | DEPARTMENT<br>DIAMETER                         | REQ             | REQUIRE / REQUIRED                                         | <ul> <li>2019 CALIFORNIA BOILDING</li> <li>2019 CALIFORNIA FIRE CO</li> <li>2019 CALIFORNIA MECHAN</li> </ul> | DE*                                                                      |                             |                                                                                                                              |                               | <ul> <li>TOTAL SHORT TERM STALLS: 3</li> <li>TOTAL LONG TERM STALLS: 3</li> </ul>                                                         |                       |
|           | DIFFUSER                                       | REV<br>RM       | REVISION / REVISED<br>ROOM                                 | 2019 CALIFORNIA PLUMBIN                                                                                       | NG CODE*                                                                 |                             |                                                                                                                              |                               | TOTAL RESTAURANT STALLS: 6                                                                                                                | _                     |
|           | DIMENSION<br>DOWN                              | RO              | ROUGH OPENING                                              | 2019 CALIFORNIA ELECTRI     2019 GREEN BUILDING STA                                                           |                                                                          |                             |                                                                                                                              |                               | 3. TOTAL BICYCLE STALLS (PER LAMC 12.21.A.P(3)                                                                                            | -                     |
|           | DOOR                                           | RTD<br>RTG      | RATED<br>RATING                                            | *WITH 2017 CITY OF LOS ANG                                                                                    | ELES BUILDING CODE AMENDMENTS                                            |                             |                                                                                                                              |                               | A. 88 PARKING SPACES X .15 = 13 (ROUNDED DOWN FROM<br>13.2)                                                                               |                       |
|           | DISHWASHER                                     | KIG             | NATING                                                     |                                                                                                               |                                                                          |                             |                                                                                                                              | REQUIRED                      | <ul> <li>B. 13 X 4 = 52 STALLS</li> <li>TOTAL SHORT TERM STALLS: 24</li> </ul>                                                            | -                     |
|           | DRAWING                                        | S               |                                                            | PROJECT 1                                                                                                     | <b>FAM</b>                                                               |                             |                                                                                                                              | REGUILED                      | TOTAL LONG TERM STALLS: 28                                                                                                                | _                     |
|           |                                                | S<br>SA         | SOUTH<br>SUPPLY AIR                                        |                                                                                                               |                                                                          | 4                           |                                                                                                                              |                               | TOTAL BICYCLE STALLS STALLS: 52 (INCLUSIVE OF 32 + 6 = 38)                                                                                | 4                     |
|           | EXISTING                                       | SAF             | SELFADHERED FLASHING                                       | OWNER                                                                                                         |                                                                          |                             |                                                                                                                              |                               | LL REDUCTION (PER LAMC 12.21.A.4.P(3))                                                                                                    | -                     |
|           | EAST<br>EACH                                   | SAM             | SELFADHERED MEMBRANE                                       | AEG Desmond, LLC                                                                                              |                                                                          |                             |                                                                                                                              | REGULATIONS                   | 1. 15% REDUCTION IN AUTOMOBILE PARKING STALLS                                                                                             | -                     |
|           | EXPANSION JOINT                                | SAN             | SANITARY AIR<br>SOLID CORE                                 | 800 W. OLYMPIC BLVD - SU                                                                                      | JITE 305                                                                 |                             |                                                                                                                              |                               | • 88 PARKING SPACES X .85 = 75 (ROUNDED UP FROM 74.8)                                                                                     | _                     |
|           | ELEVATION<br>ELECTRICAL                        | SD              | STORM DRAIN / SOAP DISPENSER                               | LOS ANGELES, CA 90015<br>PHONE: 213.763.7700                                                                  |                                                                          |                             |                                                                                                                              | REQUIRED                      | TOTAL PARKING STALLS: 75                                                                                                                  |                       |
|           | ELEVATOR                                       | SF              | SQUARE FEET/FOOT<br>SIMILAR                                | EMAIL: GONG@AEGWO                                                                                             | RLDWIDE.COM                                                              |                             |                                                                                                                              |                               |                                                                                                                                           |                       |
|           | EQUAL                                          | SIM             | SPECIFICATION                                              | CONTACT: GENE ONG                                                                                             |                                                                          |                             |                                                                                                                              |                               | KING (PER CBC 2019 11B-208.2)                                                                                                             |                       |
|           | EQUIPMENT<br>EXTERIOR                          | SQ              | SQUARE                                                     | LAND-USE CONSULTANT                                                                                           |                                                                          |                             |                                                                                                                              | REQUIRED                      | 3 (1 VAN)                                                                                                                                 | -                     |
|           |                                                | STD             | STANDARD<br>STEEL                                          | ARMBRUSTER GOLD                                                                                               | SMITH & DELVAC                                                           |                             |                                                                                                                              |                               | E PARKING (PER LAMC 99.04.106.4.3.1 AND 99.04.106.4.4)                                                                                    | -                     |
|           |                                                | STOR            | STORAGE                                                    | 12100 WILSHIRE BLVD, #16                                                                                      |                                                                          |                             |                                                                                                                              | REQUIRED                      | • 23 OF 75 PARKING SPACES ARE TO BE EV CHARGING SPACES                                                                                    | ;                     |
|           | FIRE ALARM<br>FLOOR DRAIN                      | STRUCT          | T STRUCTURAL                                               | LOS ANGELES, CA 90025<br>PHONE: 310.209.8800                                                                  |                                                                          |                             |                                                                                                                              | PARKING : TOTALS              | 3 EV CHARGING STATIONS ARE REQUIRED                                                                                                       | -                     |
|           | FIRE DEPARTMENT CONNECTION                     | Т               |                                                            | EMAIL: DAVID@AGD-LAI<br>CONTACT: DAVID GOLDBEF                                                                |                                                                          |                             |                                                                                                                              | C : COMPACT                   |                                                                                                                                           | 1                     |
|           | FIRE EXTINGUISHER<br>FIRE EXTINGUISHER CABINET | T&G             | TONGUE AND GROOVE                                          |                                                                                                               |                                                                          |                             |                                                                                                                              | S : STANDARD                  |                                                                                                                                           |                       |
|           |                                                | T<br>TC         | TREAD / THERMOSTAT<br>TOP OF CURB                          | ARCHITECT                                                                                                     |                                                                          |                             |                                                                                                                              | ST : STACKER                  | TYPE     QUANTITY       PARKING - LEVEL 2                                                                                                 |                       |
|           | FURNITURE, FINISHES                            | TEMP            | TEMPERATURE                                                | KAP STUDIOS                                                                                                   |                                                                          |                             |                                                                                                                              | EV : ELECTRIC                 | C 2<br>EV 5                                                                                                                               |                       |
|           | FACE OF<br>FIRE PROTECTION                     | THK             |                                                            | 5150 WILSHIRE BLVD, SUI                                                                                       | TE 404                                                                   |                             |                                                                                                                              | VEHICLE                       | S 8                                                                                                                                       | N/ m                  |
|           | FEET                                           | TOS             | TOP OF (SEE OTHER WORD)<br>TOP OF SLAB, TOP OF STRUCT      | LOS ANGELES, CA 90036<br>PHONE: 412.818.6780                                                                  |                                                                          |                             |                                                                                                                              | AS : ACCESSIBLE -<br>STANDARD | ST 31<br>PARKING - LEVEL 1                                                                                                                | $\times$              |
|           | FIRE RETARDANT TREATED                         | TP              | TOP OF PAVEMENT                                            | EMAIL: CHRISDRISCOLL<br>CONTACT: CHRIS DRISCOL                                                                | .@KAPSTUDIOS.COM<br>I                                                    |                             |                                                                                                                              | AV: ACCESSIBLE -              | AS 1<br>AV 1                                                                                                                              |                       |
|           |                                                | TV<br>TW        | TELEVISION<br>TOP OF WALL                                  |                                                                                                               | _                                                                        |                             |                                                                                                                              | VAN                           | C 3                                                                                                                                       | 1/14                  |
|           | GAUGE / GAGE                                   | TYP             | TYPICAL                                                    | CEQA CONSULTANT                                                                                               |                                                                          |                             |                                                                                                                              |                               | EV 18<br>S 2                                                                                                                              |                       |
|           | GALVANIZED<br>GENERAL CONTRACT(OR)             |                 |                                                            | CAJA ENVIRONMENT                                                                                              | AL ENGINEERS                                                             |                             |                                                                                                                              |                               | LEVEL_1                                                                                                                                   |                       |
|           | GLASS                                          | <b>U</b><br>UON | UNLESS OTHERWISE NOTED                                     | 15350 SHERMAN WAY, #31                                                                                        |                                                                          |                             |                                                                                                                              |                               | AS         1           AV         1                                                                                                       |                       |
|           | GYPSUM WALLBOARD                               |                 |                                                            | VAN NUYS, CA 91406<br>PHONE: 310.469.6700                                                                     |                                                                          |                             |                                                                                                                              |                               | S 2<br>TOTAL: 75                                                                                                                          |                       |
|           |                                                | V               |                                                            | EMAIL: CHRIS@CEQA-N<br>CONTACT: CHRIS JOSEPH                                                                  | EPA.COM                                                                  |                             |                                                                                                                              |                               |                                                                                                                                           | JOR ST                |
|           | HOSE BIB                                       | VERT<br>VEST    | VERTICAL<br>VESTIBULE                                      |                                                                                                               |                                                                          |                             |                                                                                                                              |                               |                                                                                                                                           |                       |
|           | HOLLOW METAL                                   | VIF             | VERIFY IN FIELD                                            | TRAFFIC CONSULTANT                                                                                            |                                                                          |                             |                                                                                                                              |                               |                                                                                                                                           |                       |
|           | HOLDOPEN<br>HORIZONTAL                         | VR              | VAPOR RETARDER<br>VINYL TILE                               | THE MOBILITY GROU                                                                                             | P                                                                        |                             |                                                                                                                              |                               |                                                                                                                                           |                       |
|           |                                                |                 | VIIVIE   EE                                                | 18301 VON KARMAN<br>IRVINE, CA 92612                                                                          |                                                                          |                             |                                                                                                                              |                               |                                                                                                                                           |                       |
|           | HEATING, VENTILATION,                          | W               |                                                            | PHONE: 949.474.1591                                                                                           |                                                                          |                             |                                                                                                                              |                               |                                                                                                                                           | 0.0                   |
|           | HOT WATER                                      | W/              | WITH<br>WIDE, WIDTH/WEST                                   | EMAIL: MBATES@MOBIL<br>CONTACT: MICHAEL BATES                                                                 |                                                                          |                             |                                                                                                                              |                               |                                                                                                                                           | 125 AV                |
|           |                                                | WC              | WIDE, WIDTH/WEST<br>WATER CLOSET                           |                                                                                                               |                                                                          |                             |                                                                                                                              |                               |                                                                                                                                           | er /                  |
|           |                                                | WD              | WOOD                                                       | CONTRACTOR                                                                                                    |                                                                          |                             |                                                                                                                              |                               |                                                                                                                                           |                       |
|           | INFORMATION<br>INSULATION                      | W/O<br>WP       | WITHOUT<br>WATERPROOFING                                   | SHANGRI-LA CONSTI                                                                                             | RUCTION                                                                  |                             |                                                                                                                              |                               |                                                                                                                                           | $\wedge$              |
|           | INTERIOR                                       | WPT             | WORK POINT                                                 | 660 S FIGUEROA STREET,                                                                                        |                                                                          |                             |                                                                                                                              |                               |                                                                                                                                           | $\geq$                |
|           | INVERT                                         | WR              | WATER RESISTANT/REPELLANT                                  | LOS ANGELES, CA 90017<br>PHONE: 213.797.4255                                                                  |                                                                          |                             |                                                                                                                              |                               |                                                                                                                                           | $\sim$                |
|           |                                                | WRB<br>WS       | WEATHER RESISTANT BARRIER<br>WEATHERSTRIPPING              | EMAIL: AMEYERS@SHA<br>CONTACT: ANDY MEYERS                                                                    | NGRILA.US                                                                |                             |                                                                                                                              |                               |                                                                                                                                           |                       |
|           | LAVATORY                                       | WT              | WEIGHT                                                     | UUNTAUT: ANDT WETERS                                                                                          |                                                                          |                             |                                                                                                                              |                               |                                                                                                                                           |                       |
|           | POUND<br>LINEAR FOOT                           |                 |                                                            |                                                                                                               |                                                                          |                             |                                                                                                                              |                               |                                                                                                                                           |                       |
|           | LIGHT                                          |                 |                                                            |                                                                                                               |                                                                          |                             |                                                                                                                              |                               |                                                                                                                                           | 1099 S                |
|           |                                                |                 |                                                            |                                                                                                               |                                                                          |                             |                                                                                                                              |                               |                                                                                                                                           |                       |
|           |                                                |                 |                                                            | 1                                                                                                             |                                                                          | 1                           |                                                                                                                              | 1                             |                                                                                                                                           | LOS A                 |