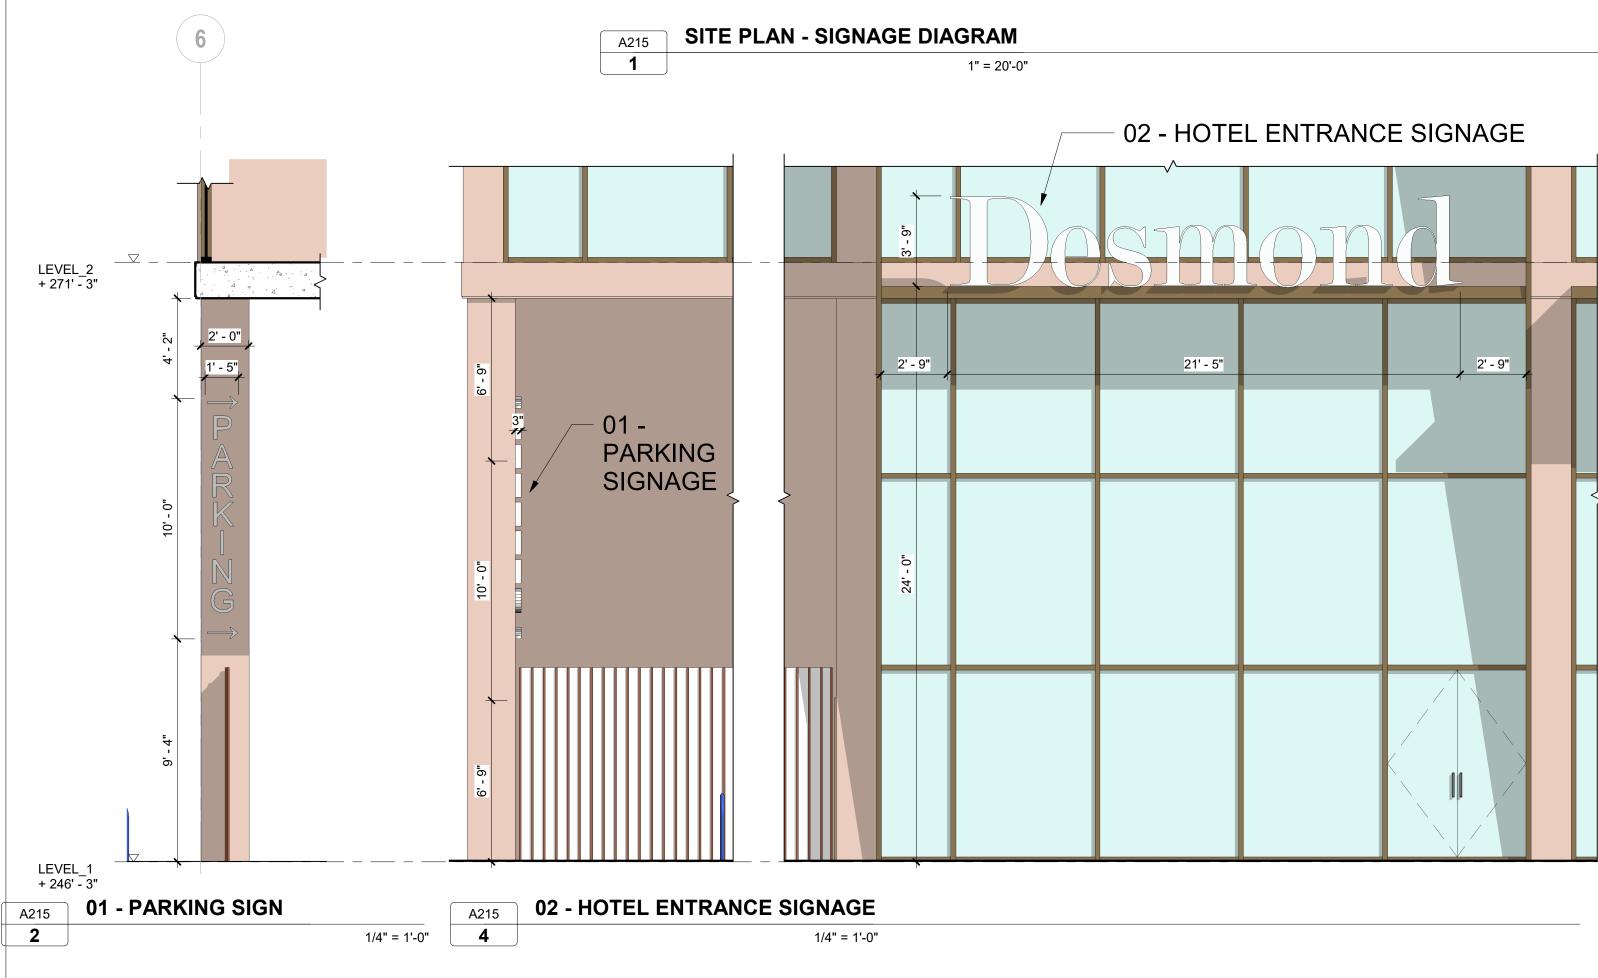

3/27/2020 11:05:47 AM

ENTITLEMENT SET MARCH 26TH, 2020

| <b>AB</b> | BREVIATIONS                                    |                 |                                                            | PROJECT II                                                                                                    | NFORMATION                                                               |                             | INFORMATION                                                                                                                  |                               | NG INFORMATION                                                                                                                            |                       |
|-----------|------------------------------------------------|-----------------|------------------------------------------------------------|---------------------------------------------------------------------------------------------------------------|--------------------------------------------------------------------------|-----------------------------|------------------------------------------------------------------------------------------------------------------------------|-------------------------------|-------------------------------------------------------------------------------------------------------------------------------------------|-----------------------|
|           |                                                | М               |                                                            | PROJECT ADDRESS                                                                                               | 1099 S GRAND AVENUE,                                                     | ZONING - SUMMARY            | -                                                                                                                            |                               | NG STALL REQUIREMENTS - PER LAMC 12.21.A.4                                                                                                | SHEET                 |
|           | ADJUSTABLE<br>ABOVE FINISH FLOOR               | MAX<br>MDF      | MAXIMUM<br>MEDIUM DENSITY FIBERBOARD                       |                                                                                                               | LOS ANGELES, CA 90015                                                    | ZONE                        | (Q)R5-4D-O                                                                                                                   |                               | NG OF STALLS SHALL BE PER ZONING CODE SECTION 12.21A5,                                                                                    | GENERAL               |
| Т         | ALTERNATE                                      |                 |                                                            | ASSESSOR'S PARCEL                                                                                             | COUNTY: LOS ANGELES COUNTY<br>5139008001                                 | LAND USE<br>ZONING OVERLAYS | <ul><li>HIGH DENSITY RESIDENTIAL</li><li>ZI-2374 LOS ANGELES STATE ENTERPRISE ZONE</li></ul>                                 | CHART NO. 5                   |                                                                                                                                           | G000 -<br>G001 -      |
|           | ALUMINUM<br>ANCHOR                             | MEP<br>MECH     | MECHANICAL, ELECTRICAL, PLUMBING<br>MECHANICAL             | NUMBERS (2 LOTS)                                                                                              |                                                                          |                             | <ul> <li>ZI-2450 DOWNTOWN STREETCAR</li> <li>ZI-2385 GREATER DOWNTOWN HOUSING INCENTIVE AREA</li> </ul>                      | REGULATIONS                   | 1. GUEST ROOMS (PER LAMC 12.21.A.4.P(2))                                                                                                  | G002 -<br>G301 -      |
| DD        | ANODIZED                                       | MANUF           | MANUFACTURER                                               | PARCEL AREA (2 LOTS)<br>PROJECT DESCRIPTION                                                                   | 13,766.8 SF (SOURCE: ZIMAS)<br>CONSTRUCTION OF A 13 STORY, 160           | -                           | <ul> <li>ZI-2452 TRANSIT PRIORITY AREA IN THE CITY OF LOS<br/>ANGELES - TIER 3</li> </ul>                                    |                               | <ul> <li>16 GUEST ROOMS/FLOOR &amp; 10 FLOORS = 160 GUEST ROOMS</li> <li>1 SPACE PER 2 ROOMS FOR FIRST 20 = 10 SPACES (20 / 2)</li> </ul> | ARCHITECTUR<br>A001 - |
|           | ACOUSTICAL CEILING PANEL<br>APPROVED           | MIN<br>MISC     | MINIMUM<br>MISCELLANEOUS                                   |                                                                                                               | ROOM HOTEL.<br>• FLOOR P1-P2 - TWO SUBTERRANEAN                          | GUIDELINES                  | CITYWIDE DESIGN GUIDELINES                                                                                                   |                               | (160 -20 = 140 REMAINING ROOMS)<br>• 1 SPACE PER 4 FOR NEXT 20 = 5 SPACES (20/4) (140-20 = 120                                            | A002                  |
| OX        | APPROXIMATE                                    | MTD             | MOUNTED                                                    |                                                                                                               | <ul><li>PARKING LEVELS</li><li>GROUND FLOOR – RESTAURANT, BAR,</li></ul> |                             | <ul> <li>DOWNTOWN STREET STANDARDS - LOS ANGELES</li> <li>DOWNTOWN DESIGN GUIDE - LOS ANGELES</li> </ul>                     |                               | REMAINING ROOMS)  • 1 SPACE PER 4 FOR NEXT 20 = 5 SPACES (20/4) (140-20 = 120                                                             | A003<br>A198 -        |
|           | ARCHITECTURAL<br>AUDIO VISUAL                  | MTL             | METAL                                                      |                                                                                                               | AND HOTEL LOBBY/RECEPTION <ul> <li>SECOND FLOOR - (5)</li> </ul>         |                             | <ul> <li>COMMUNITY REDEVELOPMENT AGENCY (CRA) - CITY CENTE<br/>REDEVELOPMENT PROJECT &amp; CENTRAL CITY COMMUNITY</li> </ul> | R                             | REMAINING ROOMS)<br>• 1 SPACE PER 6 IN EXCESS OF 40 = 20 SPACES (120 / 6) (120 –                                                          | A199 -<br>A201 -      |
|           | AUDIO VISUAL                                   | N               |                                                            |                                                                                                               | MEETING/ASSEMBLY ROOMS<br>• FLOORS 3-12 - HOTEL ROOMS                    |                             | PLAN                                                                                                                         |                               | 120 = 0 REMAINING ROOMS)<br>TOTAL GUEST ROOM PARKING STALLS: 35                                                                           | A202 -                |
|           |                                                | N               | NORTH                                                      |                                                                                                               | <ul> <li>FLOOR 13 - GYM, POOL, BAR, MEETING<br/>ROOM</li> </ul>          |                             |                                                                                                                              | _                             | 2. ASSEMBLY SPACES (PER LAMC 12.21.A.4.I(1)) (NET AREA)                                                                                   | A203 -<br>A213 -      |
|           | BOARD<br>BUILDING                              | NA<br>NIC       | NOT APPLICABLE<br>NOT IN CONTRACT                          | LEGAL DESCRIPTION                                                                                             | LOTS BLOCK TRACT                                                         | ZONING - DETAIL             |                                                                                                                              | -                             | 1 SPACE PER 100 SF OF ASSEMBLY ROOM                                                                                                       | A214 -<br>A215        |
|           | BACK OF HOUSE                                  | NOM             | NOMINAL                                                    |                                                                                                               | FR1-FR2 NONE SUBDIVISION OF                                              | FLOOR AREA                  | ALLOWABLE                                                                                                                    |                               | LEVEL_2 LEVEL_13 TOTAL<br>4598 SF 722 SF 5320 SF                                                                                          | A216                  |
|           | BOTTOM                                         | NTS             | NOT TO SCALE                                               |                                                                                                               | BLOCK 71 ORD'S<br>SURVEY                                                 |                             | <ul> <li>FAR: 6:1 (PER CENTRAL CITY COMMUNITY PLAN)</li> <li>LOT SIZE: 13,766.8 SF (PER ZIMAS)</li> </ul>                    |                               | TOTAL ASSEMBLY PARKING STALLS: 53                                                                                                         | A217<br>A400 -        |
|           | BASEMENT                                       | ο               |                                                            | MAP REFERENCE NUMBER<br>FOR TRACT RECORDATION                                                                 | M R 10-27                                                                |                             | <ul> <li>SETBACKS (PER ZI-2385)</li> <li>1. FRONT (GRAND): 0'</li> </ul>                                                     |                               | 3. RESTAURANT (PER LAMC 12.21.A.4.I (3)) (GROSS AREA)                                                                                     | A401 -<br>A402 -      |
|           |                                                | OC              | ON CENTER                                                  | PARCEL IDENTIFICATION<br>NO. (2 LOTS)                                                                         | 127-5A207 (271, 265)                                                     | 1                           | 2. SIDE 1 (11TH): 0'<br>3. SIDE 2: 0'                                                                                        |                               | <ul> <li>RESTAURANT/BAR/KITCHEN FOH + BOH : 5,197 SF</li> <li>5.197 SF &lt; 7.500 SF</li> </ul>                                           | A403 -                |
|           | CABINET<br>CORNER GUARD                        | OH<br>OPH       | OVER HEAD<br>OPPOSITE HAND                                 |                                                                                                               |                                                                          | -                           | <ul> <li>4. REAR (ALLEY): 0'</li> <li>• BUILDABLE AREA (NO SETBACKS PER ZI-2385): 13,766.8 SF</li> </ul>                     |                               | TOTAL PARKING STALLS: 0                                                                                                                   | A404<br>A500 -        |
|           | CHILLER                                        | OPP             | OPPOSITE                                                   |                                                                                                               |                                                                          | 1                           |                                                                                                                              |                               | TOTAL COMMERCIAL PARKING STALLS: 0                                                                                                        | A501                  |
|           | CASTINPLACE                                    | OPPHD           |                                                            | BUILDING 8                                                                                                    | AJAFEIT                                                                  |                             | 82,600.8 SF<br>PROPOSED                                                                                                      | REQUIRED                      | 35 + 53 + 0 = <b>88</b>                                                                                                                   | -                     |
|           | CONTROL JOINT /                                | ORD             | OVERFLOW ROOF DRAIN                                        | <ul><li>BUILDING OCC. SUMMARY</li><li>ASSEMBLY GROUP A-2</li></ul>                                            | RESTAURANT, BAR, & KITCHEN                                               |                             | 109497 SF                                                                                                                    | COMPACT PARKIN                | IG (PER LAMC 12.21.A.5.C)                                                                                                                 | -                     |
|           | CENTER LINE                                    | Р               |                                                            | ASSEMBLY GROUP A-3     BUSINESS GROUP B                                                                       | MEETING ROOM, BANQUET HALL<br>ADMINISTRATION OFFICES                     | DENSITY                     | ALLOWABLE                                                                                                                    | REGULATIONS                   | IN EACH PARKING AREA OR GARAGE CONTAINING 10 OR MORE                                                                                      | 1                     |
|           | CEILING                                        | P               | PAINT                                                      | RESIDENTIAL GROUP R-2     STORAGE GROUP S-1                                                                   | HOTEL<br>FACILITY MAINTENANCE                                            |                             | UNLIMITED (PER ZI-2385)                                                                                                      |                               | PARKING STALLS FOR OTHER THAN DWELLING USES, NOT<br>MORE THAN 40 PERCENT OF THE REQUIRED STALLS MAY BE                                    |                       |
|           | CLEAR<br>CONCRETE                              |                 | PLATE<br>PANEL                                             | STORAGE GROUP S-1     STORAGE GROUP S-2                                                                       | FOOD PRODUCT, PARKING<br>GARAGE, LAUNDRY                                 |                             | PROPOSED                                                                                                                     | _                             | DESIGNED AS COMPACT STALLS TO ACCOMMODATE COMPACT<br>CARS.                                                                                |                       |
|           | CONTINUOUS                                     | POL             | PANEL<br>POLISHED                                          | TYPE OF CONSTRUCTION &                                                                                        | TYPE I-A                                                                 |                             | 160 GUEST ROOMS                                                                                                              | ALLOWABLE                     | 88 x 0.4 = 35 COMPACT STALLS (MAXIMUM)                                                                                                    | 1                     |
|           | COORDINATE<br>CORRIDOR                         | PSF             | POUNDS PER SQUARE FOOT<br>POINT / PRESSURETREATED          | ALLOWABLE AREAS / HEIGHT                                                                                      | S                                                                        | HEIGHT/STORIES              | ALLOWABLE<br>UNLIMITED                                                                                                       |                               | ·                                                                                                                                         |                       |
|           | CERAMIC TILE                                   |                 | POINT / PRESSURETREATED<br>PAPER TOWEL DISPENSER / PAINTED |                                                                                                               | UNLIMITED HEIGHT<br>UNLIMITED STORIES                                    |                             | PROPOSED                                                                                                                     |                               | 6 (PER LAMC 12.21.A.4)                                                                                                                    | 4                     |
|           | COLD WATER (PIPING)                            | R               |                                                            | FIRE PROTECTION                                                                                               | UNLIMITED AREA SPRINKLERED PER NFPA 13                                   | -                           | 178' HEIGHT ABOVE GRADE / 13 STORIES                                                                                         | REGULATIONS                   | 1. 160 GUEST ROOMS / 10 = 16 BICYCLE PARKING SPACES                                                                                       | _                     |
|           |                                                | RA              | RETURN AIR                                                 | FIRE PROTECTION                                                                                               | SPRINKLERED PER NFPA 15                                                  | -                           |                                                                                                                              |                               | <ul> <li>TOTAL SHORT TERM STALLS: 16</li> <li>TOTAL LONG TERM STALLS: 16</li> </ul>                                                       |                       |
|           | DEGREE                                         | RCP<br>RD       | REFLECTED CEILING PLAN<br>ROOF DRAIN                       | APPLICABLE CODES                                                                                              |                                                                          | 1                           |                                                                                                                              |                               | TOTAL GUEST ROOM STALLS: 32                                                                                                               | _                     |
|           | DEMOLITION                                     | REF             | REFERENCE                                                  | <ul> <li>LOS ANGELES MUNICAL C</li> <li>2019 CALIFORNIA BUILDING</li> </ul>                                   |                                                                          | 1                           |                                                                                                                              |                               | <ol> <li>RESTAURANT/BAR/KITCHEN FOH + BOH : 5,197 SF</li> <li>A. 5,197 SF / 2,000 = 3 STALLS</li> </ol>                                   |                       |
|           | DEPARTMENT<br>DIAMETER                         | REQ             | REQUIRE / REQUIRED                                         | <ul> <li>2019 CALIFORNIA BOILDING</li> <li>2019 CALIFORNIA FIRE CO</li> <li>2019 CALIFORNIA MECHAN</li> </ul> | DE*                                                                      |                             |                                                                                                                              |                               | <ul> <li>TOTAL SHORT TERM STALLS: 3</li> <li>TOTAL LONG TERM STALLS: 3</li> </ul>                                                         |                       |
|           | DIFFUSER                                       | REV<br>RM       | REVISION / REVISED<br>ROOM                                 | 2019 CALIFORNIA PLUMBIN                                                                                       | NG CODE*                                                                 |                             |                                                                                                                              |                               | TOTAL RESTAURANT STALLS: 6                                                                                                                | _                     |
|           | DIMENSION<br>DOWN                              | RO              | ROUGH OPENING                                              | 2019 CALIFORNIA ELECTRI     2019 GREEN BUILDING STA                                                           |                                                                          |                             |                                                                                                                              |                               | 3. TOTAL BICYCLE STALLS (PER LAMC 12.21.A.P(3)                                                                                            | -                     |
|           | DOOR                                           | RTD<br>RTG      | RATED<br>RATING                                            | *WITH 2017 CITY OF LOS ANG                                                                                    | ELES BUILDING CODE AMENDMENTS                                            |                             |                                                                                                                              |                               | A. 88 PARKING SPACES X .15 = 13 (ROUNDED DOWN FROM<br>13.2)                                                                               |                       |
|           | DISHWASHER                                     | KIG             | NATING                                                     |                                                                                                               |                                                                          |                             |                                                                                                                              | REQUIRED                      | <ul> <li>B. 13 X 4 = 52 STALLS</li> <li>TOTAL SHORT TERM STALLS: 24</li> </ul>                                                            | -                     |
|           | DRAWING                                        | S               |                                                            | PROJECT 1                                                                                                     | <b>FAM</b>                                                               |                             |                                                                                                                              | REGUILED                      | TOTAL LONG TERM STALLS: 28                                                                                                                | _                     |
|           |                                                | S<br>SA         | SOUTH<br>SUPPLY AIR                                        |                                                                                                               |                                                                          | 4                           |                                                                                                                              |                               | TOTAL BICYCLE STALLS STALLS: 52 (INCLUSIVE OF 32 + 6 = 38)                                                                                | 4                     |
|           | EXISTING                                       | SAF             | SELFADHERED FLASHING                                       | OWNER                                                                                                         |                                                                          |                             |                                                                                                                              |                               | LL REDUCTION (PER LAMC 12.21.A.4.P(3))                                                                                                    | -                     |
|           | EAST<br>EACH                                   | SAM             | SELFADHERED MEMBRANE                                       | AEG Desmond, LLC                                                                                              |                                                                          |                             |                                                                                                                              | REGULATIONS                   | 1. 15% REDUCTION IN AUTOMOBILE PARKING STALLS                                                                                             | -                     |
|           | EXPANSION JOINT                                | SAN             | SANITARY AIR<br>SOLID CORE                                 | 800 W. OLYMPIC BLVD - SU                                                                                      | JITE 305                                                                 |                             |                                                                                                                              |                               | • 88 PARKING SPACES X .85 = 75 (ROUNDED UP FROM 74.8)                                                                                     | _                     |
|           | ELEVATION<br>ELECTRICAL                        | SD              | STORM DRAIN / SOAP DISPENSER                               | LOS ANGELES, CA 90015<br>PHONE: 213.763.7700                                                                  |                                                                          |                             |                                                                                                                              | REQUIRED                      | TOTAL PARKING STALLS: 75                                                                                                                  |                       |
|           | ELEVATOR                                       | SF              | SQUARE FEET/FOOT<br>SIMILAR                                | EMAIL: GONG@AEGWO                                                                                             | RLDWIDE.COM                                                              |                             |                                                                                                                              |                               |                                                                                                                                           |                       |
|           | EQUAL                                          | SIM             | SPECIFICATION                                              | CONTACT: GENE ONG                                                                                             |                                                                          |                             |                                                                                                                              |                               | KING (PER CBC 2019 11B-208.2)                                                                                                             |                       |
|           | EQUIPMENT<br>EXTERIOR                          | SQ              | SQUARE                                                     | LAND-USE CONSULTANT                                                                                           |                                                                          |                             |                                                                                                                              | REQUIRED                      | 3 (1 VAN)                                                                                                                                 | -                     |
|           |                                                | STD             | STANDARD<br>STEEL                                          | ARMBRUSTER GOLD                                                                                               | SMITH & DELVAC                                                           |                             |                                                                                                                              |                               | E PARKING (PER LAMC 99.04.106.4.3.1 AND 99.04.106.4.4)                                                                                    | -                     |
|           |                                                | STOR            | STORAGE                                                    | 12100 WILSHIRE BLVD, #16                                                                                      |                                                                          |                             |                                                                                                                              | REQUIRED                      | • 23 OF 75 PARKING SPACES ARE TO BE EV CHARGING SPACES                                                                                    | ;                     |
|           | FIRE ALARM<br>FLOOR DRAIN                      | STRUCT          | T STRUCTURAL                                               | LOS ANGELES, CA 90025<br>PHONE: 310.209.8800                                                                  |                                                                          |                             |                                                                                                                              | PARKING : TOTALS              | 3 EV CHARGING STATIONS ARE REQUIRED                                                                                                       | -                     |
|           | FIRE DEPARTMENT CONNECTION                     | Т               |                                                            | EMAIL: DAVID@AGD-LAI<br>CONTACT: DAVID GOLDBEF                                                                |                                                                          |                             |                                                                                                                              | C : COMPACT                   |                                                                                                                                           | 1                     |
|           | FIRE EXTINGUISHER<br>FIRE EXTINGUISHER CABINET | T&G             | TONGUE AND GROOVE                                          |                                                                                                               |                                                                          |                             |                                                                                                                              | S : STANDARD                  |                                                                                                                                           |                       |
|           |                                                | T<br>TC         | TREAD / THERMOSTAT<br>TOP OF CURB                          | ARCHITECT                                                                                                     |                                                                          |                             |                                                                                                                              | ST : STACKER                  | TYPE     QUANTITY       PARKING - LEVEL 2                                                                                                 |                       |
|           | FURNITURE, FINISHES                            | TEMP            | TEMPERATURE                                                | KAP STUDIOS                                                                                                   |                                                                          |                             |                                                                                                                              | EV : ELECTRIC                 | C 2<br>EV 5                                                                                                                               |                       |
|           | FACE OF<br>FIRE PROTECTION                     | THK             |                                                            | 5150 WILSHIRE BLVD, SUI                                                                                       | TE 404                                                                   |                             |                                                                                                                              | VEHICLE                       | S 8                                                                                                                                       | N/ m                  |
|           | FEET                                           | TOS             | TOP OF (SEE OTHER WORD)<br>TOP OF SLAB, TOP OF STRUCT      | LOS ANGELES, CA 90036<br>PHONE: 412.818.6780                                                                  |                                                                          |                             |                                                                                                                              | AS : ACCESSIBLE -<br>STANDARD | ST 31<br>PARKING - LEVEL 1                                                                                                                | $\times$              |
|           | FIRE RETARDANT TREATED                         | TP              | TOP OF PAVEMENT                                            | EMAIL: CHRISDRISCOLL<br>CONTACT: CHRIS DRISCOL                                                                | .@KAPSTUDIOS.COM<br>I                                                    |                             |                                                                                                                              | AV: ACCESSIBLE -              | AS 1<br>AV 1                                                                                                                              |                       |
|           |                                                | TV<br>TW        | TELEVISION<br>TOP OF WALL                                  |                                                                                                               | _                                                                        |                             |                                                                                                                              | VAN                           | C 3                                                                                                                                       | 1/14                  |
|           | GAUGE / GAGE                                   | TYP             | TYPICAL                                                    | CEQA CONSULTANT                                                                                               |                                                                          |                             |                                                                                                                              |                               | EV 18<br>S 2                                                                                                                              |                       |
|           | GALVANIZED<br>GENERAL CONTRACT(OR)             |                 |                                                            | CAJA ENVIRONMENT                                                                                              | AL ENGINEERS                                                             |                             |                                                                                                                              |                               | LEVEL_1                                                                                                                                   |                       |
|           | GLASS                                          | <b>U</b><br>UON | UNLESS OTHERWISE NOTED                                     | 15350 SHERMAN WAY, #31                                                                                        |                                                                          |                             |                                                                                                                              |                               | AS         1           AV         1                                                                                                       |                       |
|           | GYPSUM WALLBOARD                               |                 |                                                            | VAN NUYS, CA 91406<br>PHONE: 310.469.6700                                                                     |                                                                          |                             |                                                                                                                              |                               | S 2<br>TOTAL: 75                                                                                                                          |                       |
|           |                                                | V               |                                                            | EMAIL: CHRIS@CEQA-N<br>CONTACT: CHRIS JOSEPH                                                                  | EPA.COM                                                                  |                             |                                                                                                                              |                               |                                                                                                                                           | JOR ST                |
|           | HOSE BIB                                       | VERT<br>VEST    | VERTICAL<br>VESTIBULE                                      |                                                                                                               |                                                                          |                             |                                                                                                                              |                               |                                                                                                                                           |                       |
|           | HOLLOW METAL                                   | VIF             | VERIFY IN FIELD                                            | TRAFFIC CONSULTANT                                                                                            |                                                                          |                             |                                                                                                                              |                               |                                                                                                                                           |                       |
|           | HOLDOPEN<br>HORIZONTAL                         | VR              | VAPOR RETARDER<br>VINYL TILE                               | THE MOBILITY GROU                                                                                             | P                                                                        |                             |                                                                                                                              |                               |                                                                                                                                           |                       |
|           |                                                |                 | VIIVIE   EE                                                | 18301 VON KARMAN<br>IRVINE, CA 92612                                                                          |                                                                          |                             |                                                                                                                              |                               |                                                                                                                                           |                       |
|           | HEATING, VENTILATION,                          | W               |                                                            | PHONE: 949.474.1591                                                                                           |                                                                          |                             |                                                                                                                              |                               |                                                                                                                                           | 0.0                   |
|           | HOT WATER                                      | W/              | WITH<br>WIDE, WIDTH/WEST                                   | EMAIL: MBATES@MOBIL<br>CONTACT: MICHAEL BATES                                                                 |                                                                          |                             |                                                                                                                              |                               |                                                                                                                                           | 125 AV                |
|           |                                                | WC              | WIDE, WIDTH/WEST<br>WATER CLOSET                           |                                                                                                               |                                                                          |                             |                                                                                                                              |                               |                                                                                                                                           | er /                  |
|           |                                                | WD              | WOOD                                                       | CONTRACTOR                                                                                                    |                                                                          |                             |                                                                                                                              |                               |                                                                                                                                           |                       |
|           | INFORMATION<br>INSULATION                      | W/O<br>WP       | WITHOUT<br>WATERPROOFING                                   | SHANGRI-LA CONSTI                                                                                             | RUCTION                                                                  |                             |                                                                                                                              |                               |                                                                                                                                           | $\wedge$              |
|           | INTERIOR                                       | WPT             | WORK POINT                                                 | 660 S FIGUEROA STREET,                                                                                        |                                                                          |                             |                                                                                                                              |                               |                                                                                                                                           | $\geq$                |
|           | INVERT                                         | WR              | WATER RESISTANT/REPELLANT                                  | LOS ANGELES, CA 90017<br>PHONE: 213.797.4255                                                                  |                                                                          |                             |                                                                                                                              |                               |                                                                                                                                           | $\sim$                |
|           |                                                | WRB<br>WS       | WEATHER RESISTANT BARRIER<br>WEATHERSTRIPPING              | EMAIL: AMEYERS@SHA<br>CONTACT: ANDY MEYERS                                                                    | NGRILA.US                                                                |                             |                                                                                                                              |                               |                                                                                                                                           |                       |
|           | LAVATORY                                       | WT              | WEIGHT                                                     | UUNTAUT: ANDT WETERS                                                                                          |                                                                          |                             |                                                                                                                              |                               |                                                                                                                                           |                       |
|           | POUND<br>LINEAR FOOT                           |                 |                                                            |                                                                                                               |                                                                          |                             |                                                                                                                              |                               |                                                                                                                                           |                       |
|           | LIGHT                                          |                 |                                                            |                                                                                                               |                                                                          |                             |                                                                                                                              |                               |                                                                                                                                           | 1099 S                |
|           |                                                |                 |                                                            |                                                                                                               |                                                                          |                             |                                                                                                                              |                               |                                                                                                                                           |                       |
|           |                                                |                 |                                                            | 1                                                                                                             |                                                                          | 1                           |                                                                                                                              | 1                             |                                                                                                                                           | LOS A                 |