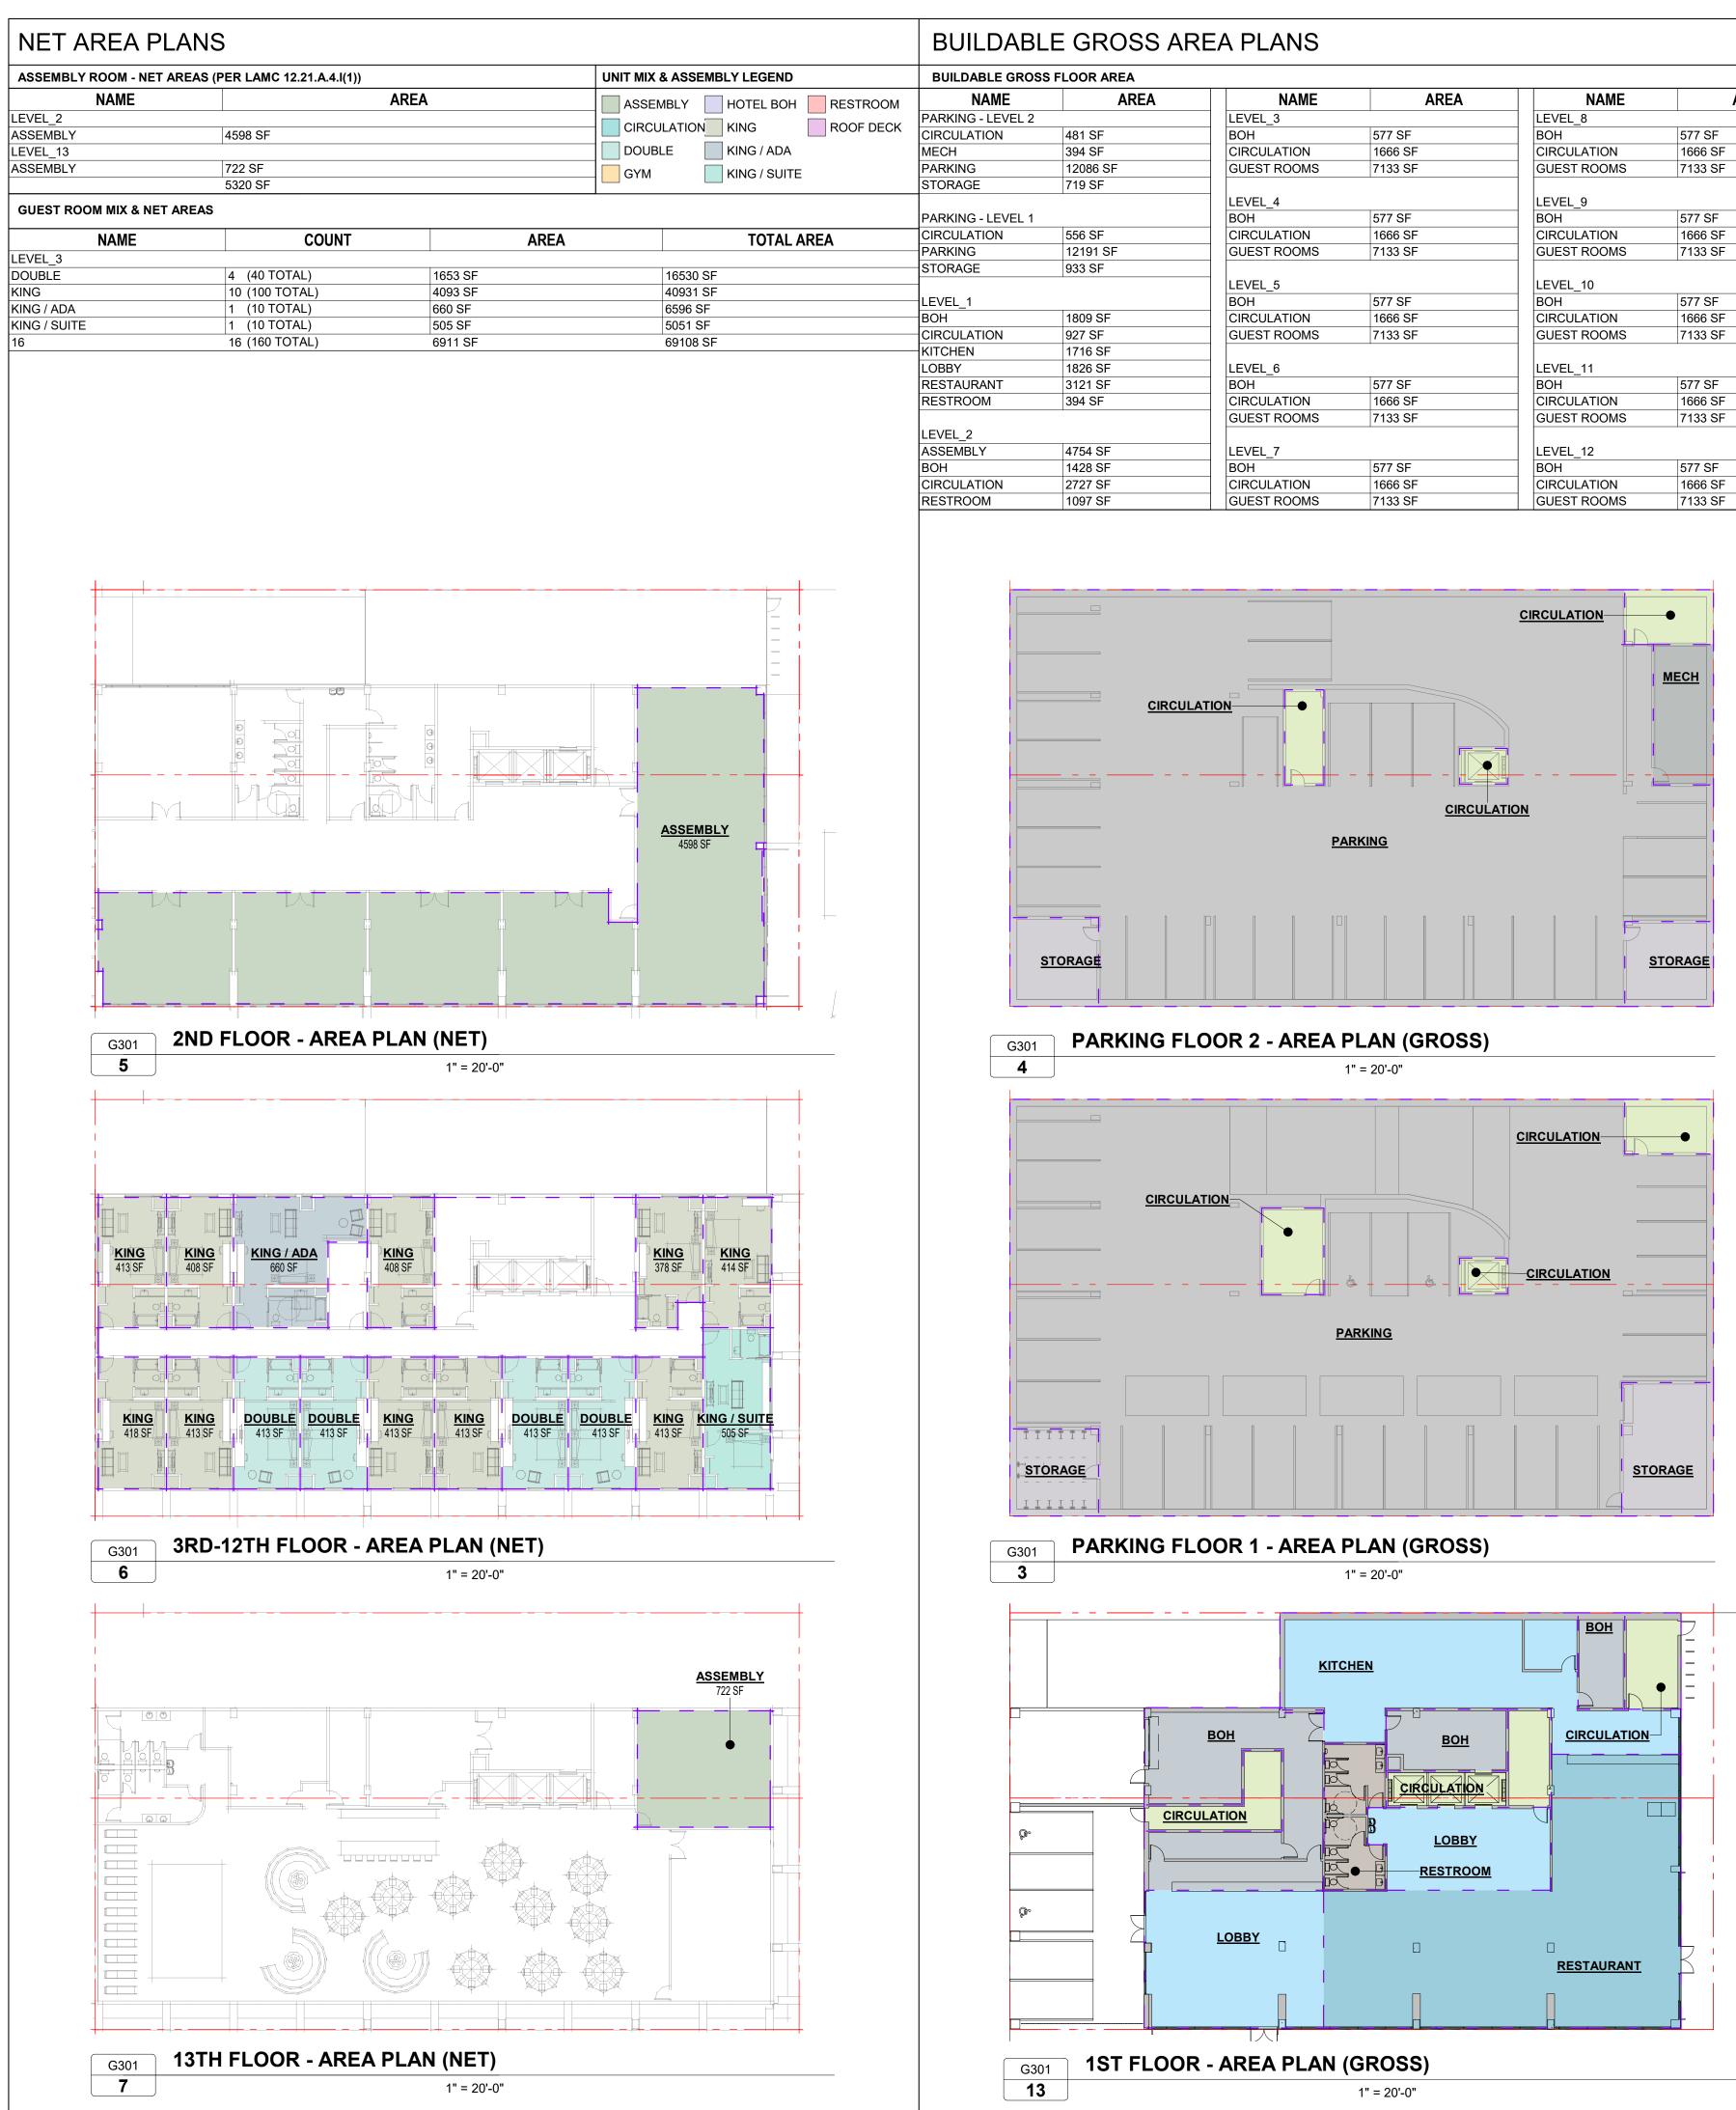

3/27/2020 11:05:47 AM

ENTITLEMENT SET MARCH 26TH, 2020

| <b>AB</b> | BREVIATIONS                                    |                 |                                                            | PROJECT II                                                                                                    | NFORMATION                                                               |                             | INFORMATION                                                                                                                  |                               | NG INFORMATION                                                                                                                            |                       |
|-----------|------------------------------------------------|-----------------|------------------------------------------------------------|---------------------------------------------------------------------------------------------------------------|--------------------------------------------------------------------------|-----------------------------|------------------------------------------------------------------------------------------------------------------------------|-------------------------------|-------------------------------------------------------------------------------------------------------------------------------------------|-----------------------|
|           |                                                | М               |                                                            | PROJECT ADDRESS                                                                                               | 1099 S GRAND AVENUE,                                                     | ZONING - SUMMARY            | -                                                                                                                            |                               | NG STALL REQUIREMENTS - PER LAMC 12.21.A.4                                                                                                | SHEET                 |
|           | ADJUSTABLE<br>ABOVE FINISH FLOOR               | MAX<br>MDF      | MAXIMUM<br>MEDIUM DENSITY FIBERBOARD                       |                                                                                                               | LOS ANGELES, CA 90015                                                    | ZONE                        | (Q)R5-4D-O                                                                                                                   |                               | NG OF STALLS SHALL BE PER ZONING CODE SECTION 12.21A5,                                                                                    | GENERAL               |
| Т         | ALTERNATE                                      |                 |                                                            | ASSESSOR'S PARCEL                                                                                             | COUNTY: LOS ANGELES COUNTY<br>5139008001                                 | LAND USE<br>ZONING OVERLAYS | <ul><li>HIGH DENSITY RESIDENTIAL</li><li>ZI-2374 LOS ANGELES STATE ENTERPRISE ZONE</li></ul>                                 | CHART NO. 5                   |                                                                                                                                           | G000 -<br>G001 -      |
|           | ALUMINUM<br>ANCHOR                             | MEP<br>MECH     | MECHANICAL, ELECTRICAL, PLUMBING<br>MECHANICAL             | NUMBERS (2 LOTS)                                                                                              |                                                                          |                             | <ul> <li>ZI-2450 DOWNTOWN STREETCAR</li> <li>ZI-2385 GREATER DOWNTOWN HOUSING INCENTIVE AREA</li> </ul>                      | REGULATIONS                   | 1. GUEST ROOMS (PER LAMC 12.21.A.4.P(2))                                                                                                  | G002 -<br>G301 -      |
| DD        | ANODIZED                                       | MANUF           | MANUFACTURER                                               | PARCEL AREA (2 LOTS)<br>PROJECT DESCRIPTION                                                                   | 13,766.8 SF (SOURCE: ZIMAS)<br>CONSTRUCTION OF A 13 STORY, 160           | -                           | <ul> <li>ZI-2452 TRANSIT PRIORITY AREA IN THE CITY OF LOS<br/>ANGELES - TIER 3</li> </ul>                                    |                               | <ul> <li>16 GUEST ROOMS/FLOOR &amp; 10 FLOORS = 160 GUEST ROOMS</li> <li>1 SPACE PER 2 ROOMS FOR FIRST 20 = 10 SPACES (20 / 2)</li> </ul> | ARCHITECTUR<br>A001 - |
|           | ACOUSTICAL CEILING PANEL<br>APPROVED           | MIN<br>MISC     | MINIMUM<br>MISCELLANEOUS                                   |                                                                                                               | ROOM HOTEL.<br>• FLOOR P1-P2 - TWO SUBTERRANEAN                          | GUIDELINES                  | CITYWIDE DESIGN GUIDELINES                                                                                                   |                               | (160 -20 = 140 REMAINING ROOMS)<br>• 1 SPACE PER 4 FOR NEXT 20 = 5 SPACES (20/4) (140-20 = 120                                            | A002                  |
| OX        | APPROXIMATE                                    | MTD             | MOUNTED                                                    |                                                                                                               | <ul><li>PARKING LEVELS</li><li>GROUND FLOOR – RESTAURANT, BAR,</li></ul> |                             | <ul> <li>DOWNTOWN STREET STANDARDS - LOS ANGELES</li> <li>DOWNTOWN DESIGN GUIDE - LOS ANGELES</li> </ul>                     |                               | REMAINING ROOMS)  • 1 SPACE PER 4 FOR NEXT 20 = 5 SPACES (20/4) (140-20 = 120                                                             | A003<br>A198 -        |
|           | ARCHITECTURAL<br>AUDIO VISUAL                  | MTL             | METAL                                                      |                                                                                                               | AND HOTEL LOBBY/RECEPTION <ul> <li>SECOND FLOOR - (5)</li> </ul>         |                             | <ul> <li>COMMUNITY REDEVELOPMENT AGENCY (CRA) - CITY CENTE<br/>REDEVELOPMENT PROJECT &amp; CENTRAL CITY COMMUNITY</li> </ul> | R                             | REMAINING ROOMS)<br>• 1 SPACE PER 6 IN EXCESS OF 40 = 20 SPACES (120 / 6) (120 –                                                          | A199 -<br>A201 -      |
|           | AUDIO VISUAL                                   | N               |                                                            |                                                                                                               | MEETING/ASSEMBLY ROOMS<br>• FLOORS 3-12 - HOTEL ROOMS                    |                             | PLAN                                                                                                                         |                               | 120 = 0 REMAINING ROOMS)<br>TOTAL GUEST ROOM PARKING STALLS: 35                                                                           | A202 -                |
|           |                                                | N               | NORTH                                                      |                                                                                                               | <ul> <li>FLOOR 13 - GYM, POOL, BAR, MEETING<br/>ROOM</li> </ul>          |                             |                                                                                                                              | _                             | 2. ASSEMBLY SPACES (PER LAMC 12.21.A.4.I(1)) (NET AREA)                                                                                   | A203 -<br>A213 -      |
|           | BOARD<br>BUILDING                              | NA<br>NIC       | NOT APPLICABLE<br>NOT IN CONTRACT                          | LEGAL DESCRIPTION                                                                                             | LOTS BLOCK TRACT                                                         | ZONING - DETAIL             |                                                                                                                              | -                             | 1 SPACE PER 100 SF OF ASSEMBLY ROOM                                                                                                       | A214 -<br>A215        |
|           | BACK OF HOUSE                                  | NOM             | NOMINAL                                                    |                                                                                                               | FR1-FR2 NONE SUBDIVISION OF                                              | FLOOR AREA                  | ALLOWABLE                                                                                                                    |                               | LEVEL_2 LEVEL_13 TOTAL<br>4598 SF 722 SF 5320 SF                                                                                          | A216                  |
|           | BOTTOM                                         | NTS             | NOT TO SCALE                                               |                                                                                                               | BLOCK 71 ORD'S<br>SURVEY                                                 |                             | <ul> <li>FAR: 6:1 (PER CENTRAL CITY COMMUNITY PLAN)</li> <li>LOT SIZE: 13,766.8 SF (PER ZIMAS)</li> </ul>                    |                               | TOTAL ASSEMBLY PARKING STALLS: 53                                                                                                         | A217<br>A400 -        |
|           | BASEMENT                                       | ο               |                                                            | MAP REFERENCE NUMBER<br>FOR TRACT RECORDATION                                                                 | M R 10-27                                                                |                             | <ul> <li>SETBACKS (PER ZI-2385)</li> <li>1. FRONT (GRAND): 0'</li> </ul>                                                     |                               | 3. RESTAURANT (PER LAMC 12.21.A.4.I (3)) (GROSS AREA)                                                                                     | A401 -<br>A402 -      |
|           |                                                | OC              | ON CENTER                                                  | PARCEL IDENTIFICATION<br>NO. (2 LOTS)                                                                         | 127-5A207 (271, 265)                                                     | 1                           | 2. SIDE 1 (11TH): 0'<br>3. SIDE 2: 0'                                                                                        |                               | <ul> <li>RESTAURANT/BAR/KITCHEN FOH + BOH : 5,197 SF</li> <li>5.197 SF &lt; 7.500 SF</li> </ul>                                           | A403 -                |
|           | CABINET<br>CORNER GUARD                        | OH<br>OPH       | OVER HEAD<br>OPPOSITE HAND                                 |                                                                                                               |                                                                          | -                           | <ul> <li>4. REAR (ALLEY): 0'</li> <li>• BUILDABLE AREA (NO SETBACKS PER ZI-2385): 13,766.8 SF</li> </ul>                     |                               | TOTAL PARKING STALLS: 0                                                                                                                   | A404<br>A500 -        |
|           | CHILLER                                        | OPP             | OPPOSITE                                                   |                                                                                                               |                                                                          | 1                           |                                                                                                                              |                               | TOTAL COMMERCIAL PARKING STALLS: 0                                                                                                        | A501                  |
|           | CASTINPLACE                                    | OPPHD           |                                                            | BUILDING 8                                                                                                    | AJAFEIT                                                                  |                             | 82,600.8 SF<br>PROPOSED                                                                                                      | REQUIRED                      | 35 + 53 + 0 = <b>88</b>                                                                                                                   | -                     |
|           | CONTROL JOINT /                                | ORD             | OVERFLOW ROOF DRAIN                                        | <ul><li>BUILDING OCC. SUMMARY</li><li>ASSEMBLY GROUP A-2</li></ul>                                            | RESTAURANT, BAR, & KITCHEN                                               |                             | 109497 SF                                                                                                                    | COMPACT PARKIN                | IG (PER LAMC 12.21.A.5.C)                                                                                                                 | -                     |
|           | CENTER LINE                                    | Р               |                                                            | ASSEMBLY GROUP A-3     BUSINESS GROUP B                                                                       | MEETING ROOM, BANQUET HALL<br>ADMINISTRATION OFFICES                     | DENSITY                     | ALLOWABLE                                                                                                                    | REGULATIONS                   | IN EACH PARKING AREA OR GARAGE CONTAINING 10 OR MORE                                                                                      | 1                     |
|           | CEILING                                        | P               | PAINT                                                      | RESIDENTIAL GROUP R-2     STORAGE GROUP S-1                                                                   | HOTEL<br>FACILITY MAINTENANCE                                            |                             | UNLIMITED (PER ZI-2385)                                                                                                      |                               | PARKING STALLS FOR OTHER THAN DWELLING USES, NOT<br>MORE THAN 40 PERCENT OF THE REQUIRED STALLS MAY BE                                    |                       |
|           | CLEAR<br>CONCRETE                              |                 | PLATE<br>PANEL                                             | STORAGE GROUP S-1     STORAGE GROUP S-2                                                                       | FOOD PRODUCT, PARKING<br>GARAGE, LAUNDRY                                 |                             | PROPOSED                                                                                                                     | _                             | DESIGNED AS COMPACT STALLS TO ACCOMMODATE COMPACT<br>CARS.                                                                                |                       |
|           | CONTINUOUS                                     | POL             | PANEL<br>POLISHED                                          | TYPE OF CONSTRUCTION &                                                                                        | TYPE I-A                                                                 |                             | 160 GUEST ROOMS                                                                                                              | ALLOWABLE                     | 88 x 0.4 = 35 COMPACT STALLS (MAXIMUM)                                                                                                    | 1                     |
|           | COORDINATE<br>CORRIDOR                         | PSF             | POUNDS PER SQUARE FOOT<br>POINT / PRESSURETREATED          | ALLOWABLE AREAS / HEIGHT                                                                                      | S                                                                        | HEIGHT/STORIES              | ALLOWABLE<br>UNLIMITED                                                                                                       |                               | ·                                                                                                                                         |                       |
|           | CERAMIC TILE                                   |                 | POINT / PRESSURETREATED<br>PAPER TOWEL DISPENSER / PAINTED |                                                                                                               | UNLIMITED HEIGHT<br>UNLIMITED STORIES                                    |                             | PROPOSED                                                                                                                     |                               | 6 (PER LAMC 12.21.A.4)                                                                                                                    | 4                     |
|           | COLD WATER (PIPING)                            | R               |                                                            | FIRE PROTECTION                                                                                               | UNLIMITED AREA SPRINKLERED PER NFPA 13                                   | -                           | 178' HEIGHT ABOVE GRADE / 13 STORIES                                                                                         | REGULATIONS                   | 1. 160 GUEST ROOMS / 10 = 16 BICYCLE PARKING SPACES                                                                                       | _                     |
|           |                                                | RA              | RETURN AIR                                                 | FIRE PROTECTION                                                                                               | SPRINKLERED PER NFPA 15                                                  | -                           |                                                                                                                              |                               | <ul> <li>TOTAL SHORT TERM STALLS: 16</li> <li>TOTAL LONG TERM STALLS: 16</li> </ul>                                                       |                       |
|           | DEGREE                                         | RCP<br>RD       | REFLECTED CEILING PLAN<br>ROOF DRAIN                       | APPLICABLE CODES                                                                                              |                                                                          | 1                           |                                                                                                                              |                               | TOTAL GUEST ROOM STALLS: 32                                                                                                               | _                     |
|           | DEMOLITION                                     | REF             | REFERENCE                                                  | <ul> <li>LOS ANGELES MUNICAL C</li> <li>2019 CALIFORNIA BUILDING</li> </ul>                                   |                                                                          | 1                           |                                                                                                                              |                               | <ol> <li>RESTAURANT/BAR/KITCHEN FOH + BOH : 5,197 SF</li> <li>A. 5,197 SF / 2,000 = 3 STALLS</li> </ol>                                   |                       |
|           | DEPARTMENT<br>DIAMETER                         | REQ             | REQUIRE / REQUIRED                                         | <ul> <li>2019 CALIFORNIA BOILDING</li> <li>2019 CALIFORNIA FIRE CO</li> <li>2019 CALIFORNIA MECHAN</li> </ul> | DE*                                                                      |                             |                                                                                                                              |                               | <ul> <li>TOTAL SHORT TERM STALLS: 3</li> <li>TOTAL LONG TERM STALLS: 3</li> </ul>                                                         |                       |
|           | DIFFUSER                                       | REV<br>RM       | REVISION / REVISED<br>ROOM                                 | 2019 CALIFORNIA PLUMBIN                                                                                       | NG CODE*                                                                 |                             |                                                                                                                              |                               | TOTAL RESTAURANT STALLS: 6                                                                                                                | _                     |
|           | DIMENSION<br>DOWN                              | RO              | ROUGH OPENING                                              | 2019 CALIFORNIA ELECTRI     2019 GREEN BUILDING STA                                                           |                                                                          |                             |                                                                                                                              |                               | 3. TOTAL BICYCLE STALLS (PER LAMC 12.21.A.P(3)                                                                                            | -                     |
|           | DOOR                                           | RTD<br>RTG      | RATED<br>RATING                                            | *WITH 2017 CITY OF LOS ANG                                                                                    | ELES BUILDING CODE AMENDMENTS                                            |                             |                                                                                                                              |                               | A. 88 PARKING SPACES X .15 = 13 (ROUNDED DOWN FROM<br>13.2)                                                                               |                       |
|           | DISHWASHER                                     | KIG             | NATING                                                     |                                                                                                               |                                                                          |                             |                                                                                                                              | REQUIRED                      | <ul> <li>B. 13 X 4 = 52 STALLS</li> <li>TOTAL SHORT TERM STALLS: 24</li> </ul>                                                            | -                     |
|           | DRAWING                                        | S               |                                                            | PROJECT 1                                                                                                     | <b>FAM</b>                                                               |                             |                                                                                                                              | REGUILED                      | TOTAL LONG TERM STALLS: 28                                                                                                                | _                     |
|           |                                                | S<br>SA         | SOUTH<br>SUPPLY AIR                                        |                                                                                                               |                                                                          | 4                           |                                                                                                                              |                               | TOTAL BICYCLE STALLS STALLS: 52 (INCLUSIVE OF 32 + 6 = 38)                                                                                | 4                     |
|           | EXISTING                                       | SAF             | SELFADHERED FLASHING                                       | OWNER                                                                                                         |                                                                          |                             |                                                                                                                              |                               | LL REDUCTION (PER LAMC 12.21.A.4.P(3))                                                                                                    | -                     |
|           | EAST<br>EACH                                   | SAM             | SELFADHERED MEMBRANE                                       | AEG Desmond, LLC                                                                                              |                                                                          |                             |                                                                                                                              | REGULATIONS                   | 1. 15% REDUCTION IN AUTOMOBILE PARKING STALLS                                                                                             | -                     |
|           | EXPANSION JOINT                                | SAN             | SANITARY AIR<br>SOLID CORE                                 | 800 W. OLYMPIC BLVD - SU                                                                                      | JITE 305                                                                 |                             |                                                                                                                              |                               | • 88 PARKING SPACES X .85 = 75 (ROUNDED UP FROM 74.8)                                                                                     | _                     |
|           | ELEVATION<br>ELECTRICAL                        | SD              | STORM DRAIN / SOAP DISPENSER                               | LOS ANGELES, CA 90015<br>PHONE: 213.763.7700                                                                  |                                                                          |                             |                                                                                                                              | REQUIRED                      | TOTAL PARKING STALLS: 75                                                                                                                  |                       |
|           | ELEVATOR                                       | SF              | SQUARE FEET/FOOT<br>SIMILAR                                | EMAIL: GONG@AEGWO                                                                                             | RLDWIDE.COM                                                              |                             |                                                                                                                              |                               |                                                                                                                                           |                       |
|           | EQUAL                                          | SIM             | SPECIFICATION                                              | CONTACT: GENE ONG                                                                                             |                                                                          |                             |                                                                                                                              |                               | KING (PER CBC 2019 11B-208.2)                                                                                                             |                       |
|           | EQUIPMENT<br>EXTERIOR                          | SQ              | SQUARE                                                     | LAND-USE CONSULTANT                                                                                           |                                                                          |                             |                                                                                                                              | REQUIRED                      | 3 (1 VAN)                                                                                                                                 | -                     |
|           |                                                | STD             | STANDARD<br>STEEL                                          | ARMBRUSTER GOLD                                                                                               | SMITH & DELVAC                                                           |                             |                                                                                                                              |                               | E PARKING (PER LAMC 99.04.106.4.3.1 AND 99.04.106.4.4)                                                                                    | -                     |
|           |                                                | STOR            | STORAGE                                                    | 12100 WILSHIRE BLVD, #16                                                                                      |                                                                          |                             |                                                                                                                              | REQUIRED                      | • 23 OF 75 PARKING SPACES ARE TO BE EV CHARGING SPACES                                                                                    | ;                     |
|           | FIRE ALARM<br>FLOOR DRAIN                      | STRUCT          | T STRUCTURAL                                               | LOS ANGELES, CA 90025<br>PHONE: 310.209.8800                                                                  |                                                                          |                             |                                                                                                                              | PARKING : TOTALS              | 3 EV CHARGING STATIONS ARE REQUIRED                                                                                                       | -                     |
|           | FIRE DEPARTMENT CONNECTION                     | Т               |                                                            | EMAIL: DAVID@AGD-LAI<br>CONTACT: DAVID GOLDBEF                                                                |                                                                          |                             |                                                                                                                              | C : COMPACT                   |                                                                                                                                           | 1                     |
|           | FIRE EXTINGUISHER<br>FIRE EXTINGUISHER CABINET | T&G             | TONGUE AND GROOVE                                          |                                                                                                               |                                                                          |                             |                                                                                                                              | S : STANDARD                  |                                                                                                                                           |                       |
|           |                                                | T<br>TC         | TREAD / THERMOSTAT<br>TOP OF CURB                          | ARCHITECT                                                                                                     |                                                                          |                             |                                                                                                                              | ST : STACKER                  | TYPE     QUANTITY       PARKING - LEVEL 2                                                                                                 |                       |
|           | FURNITURE, FINISHES                            | TEMP            | TEMPERATURE                                                | KAP STUDIOS                                                                                                   |                                                                          |                             |                                                                                                                              | EV : ELECTRIC                 | C 2<br>EV 5                                                                                                                               |                       |
|           | FACE OF<br>FIRE PROTECTION                     | THK             |                                                            | 5150 WILSHIRE BLVD, SUI                                                                                       | TE 404                                                                   |                             |                                                                                                                              | VEHICLE                       | S 8                                                                                                                                       | N/ m                  |
|           | FEET                                           | TOS             | TOP OF (SEE OTHER WORD)<br>TOP OF SLAB, TOP OF STRUCT      | LOS ANGELES, CA 90036<br>PHONE: 412.818.6780                                                                  |                                                                          |                             |                                                                                                                              | AS : ACCESSIBLE -<br>STANDARD | ST 31<br>PARKING - LEVEL 1                                                                                                                | $\times$              |
|           | FIRE RETARDANT TREATED                         | TP              | TOP OF PAVEMENT                                            | EMAIL: CHRISDRISCOLL<br>CONTACT: CHRIS DRISCOL                                                                | .@KAPSTUDIOS.COM<br>I                                                    |                             |                                                                                                                              | AV: ACCESSIBLE -              | AS 1<br>AV 1                                                                                                                              |                       |
|           |                                                | TV<br>TW        | TELEVISION<br>TOP OF WALL                                  |                                                                                                               | _                                                                        |                             |                                                                                                                              | VAN                           | C 3                                                                                                                                       | 1/14                  |
|           | GAUGE / GAGE                                   | TYP             | TYPICAL                                                    | CEQA CONSULTANT                                                                                               |                                                                          |                             |                                                                                                                              |                               | EV 18<br>S 2                                                                                                                              |                       |
|           | GALVANIZED<br>GENERAL CONTRACT(OR)             |                 |                                                            | CAJA ENVIRONMENT                                                                                              | AL ENGINEERS                                                             |                             |                                                                                                                              |                               | LEVEL_1                                                                                                                                   |                       |
|           | GLASS                                          | <b>U</b><br>UON | UNLESS OTHERWISE NOTED                                     | 15350 SHERMAN WAY, #31                                                                                        |                                                                          |                             |                                                                                                                              |                               | AS         1           AV         1                                                                                                       |                       |
|           | GYPSUM WALLBOARD                               |                 |                                                            | VAN NUYS, CA 91406<br>PHONE: 310.469.6700                                                                     |                                                                          |                             |                                                                                                                              |                               | S 2<br>TOTAL: 75                                                                                                                          |                       |
|           |                                                | V               |                                                            | EMAIL: CHRIS@CEQA-N<br>CONTACT: CHRIS JOSEPH                                                                  | EPA.COM                                                                  |                             |                                                                                                                              |                               |                                                                                                                                           | JOR ST                |
|           | HOSE BIB                                       | VERT<br>VEST    | VERTICAL<br>VESTIBULE                                      |                                                                                                               |                                                                          |                             |                                                                                                                              |                               |                                                                                                                                           |                       |
|           | HOLLOW METAL                                   | VIF             | VERIFY IN FIELD                                            | TRAFFIC CONSULTANT                                                                                            |                                                                          |                             |                                                                                                                              |                               |                                                                                                                                           |                       |
|           | HOLDOPEN<br>HORIZONTAL                         | VR              | VAPOR RETARDER<br>VINYL TILE                               | THE MOBILITY GROU                                                                                             | P                                                                        |                             |                                                                                                                              |                               |                                                                                                                                           |                       |
|           |                                                |                 | VIIVIE   EE                                                | 18301 VON KARMAN<br>IRVINE, CA 92612                                                                          |                                                                          |                             |                                                                                                                              |                               |                                                                                                                                           |                       |
|           | HEATING, VENTILATION,                          | W               |                                                            | PHONE: 949.474.1591                                                                                           |                                                                          |                             |                                                                                                                              |                               |                                                                                                                                           | 0.0                   |
|           | HOT WATER                                      | W/              | WITH<br>WIDE, WIDTH/WEST                                   | EMAIL: MBATES@MOBIL<br>CONTACT: MICHAEL BATES                                                                 |                                                                          |                             |                                                                                                                              |                               |                                                                                                                                           | 125 AV                |
|           |                                                | WC              | WIDE, WIDTH/WEST<br>WATER CLOSET                           |                                                                                                               |                                                                          |                             |                                                                                                                              |                               |                                                                                                                                           | er /                  |
|           |                                                | WD              | WOOD                                                       | CONTRACTOR                                                                                                    |                                                                          |                             |                                                                                                                              |                               |                                                                                                                                           |                       |
|           | INFORMATION<br>INSULATION                      | W/O<br>WP       | WITHOUT<br>WATERPROOFING                                   | SHANGRI-LA CONSTI                                                                                             | RUCTION                                                                  |                             |                                                                                                                              |                               |                                                                                                                                           | $\wedge$              |
|           | INTERIOR                                       | WPT             | WORK POINT                                                 | 660 S FIGUEROA STREET,                                                                                        |                                                                          |                             |                                                                                                                              |                               |                                                                                                                                           | $\geq$                |
|           | INVERT                                         | WR              | WATER RESISTANT/REPELLANT                                  | LOS ANGELES, CA 90017<br>PHONE: 213.797.4255                                                                  |                                                                          |                             |                                                                                                                              |                               |                                                                                                                                           | $\sim$                |
|           |                                                | WRB<br>WS       | WEATHER RESISTANT BARRIER<br>WEATHERSTRIPPING              | EMAIL: AMEYERS@SHA<br>CONTACT: ANDY MEYERS                                                                    | NGRILA.US                                                                |                             |                                                                                                                              |                               |                                                                                                                                           |                       |
|           | LAVATORY                                       | WT              | WEIGHT                                                     | UUNTAUT: ANDT WETERS                                                                                          |                                                                          |                             |                                                                                                                              |                               |                                                                                                                                           |                       |
|           | POUND<br>LINEAR FOOT                           |                 |                                                            |                                                                                                               |                                                                          |                             |                                                                                                                              |                               |                                                                                                                                           |                       |
|           | LIGHT                                          |                 |                                                            |                                                                                                               |                                                                          |                             |                                                                                                                              |                               |                                                                                                                                           | 1099 S                |
|           |                                                |                 |                                                            |                                                                                                               |                                                                          |                             |                                                                                                                              |                               |                                                                                                                                           |                       |
|           |                                                |                 |                                                            | 1                                                                                                             |                                                                          | 1                           |                                                                                                                              | 1                             |                                                                                                                                           | LOS A                 |