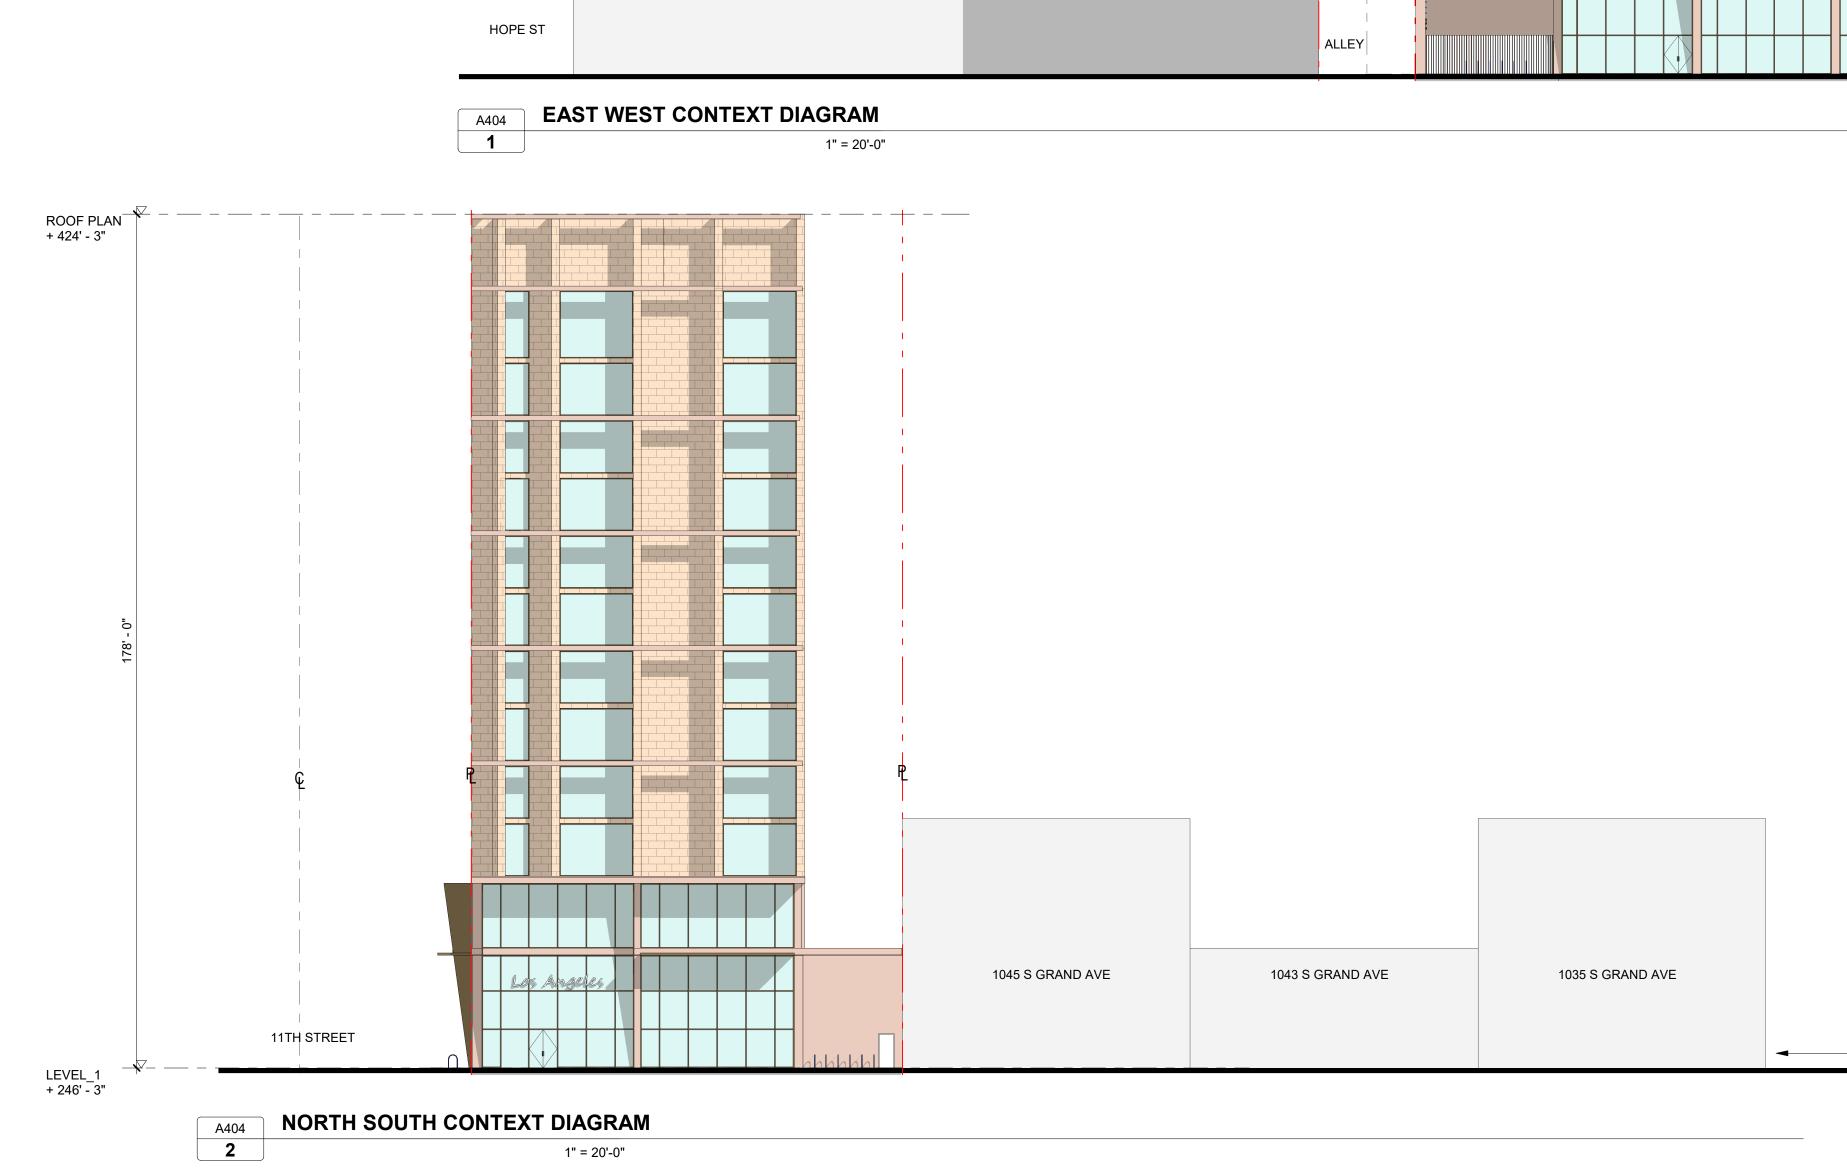

| A403/-                                                                                                                                                                                                                                    |



3/27/2020 11:05:42 AM

|                | F | ₽ ¢ ₽ |  | Desmor |  |  |  |
|----------------|---|-------|--|--------|--|--|--|
| 1060 S HOPE ST |   | ALLEY |  |        |  |  |  |
|                |   | ļ     |  |        |  |  |  |



|                                       |             |                    |            |          |                          |          |                    | <b>F E</b> .9 | <b>E.8</b> |                               | E      |               | D                                        |                                       | С            |               | В                 |    |
|---------------------------------------|-------------|--------------------|------------|----------|--------------------------|----------|--------------------|---------------|----