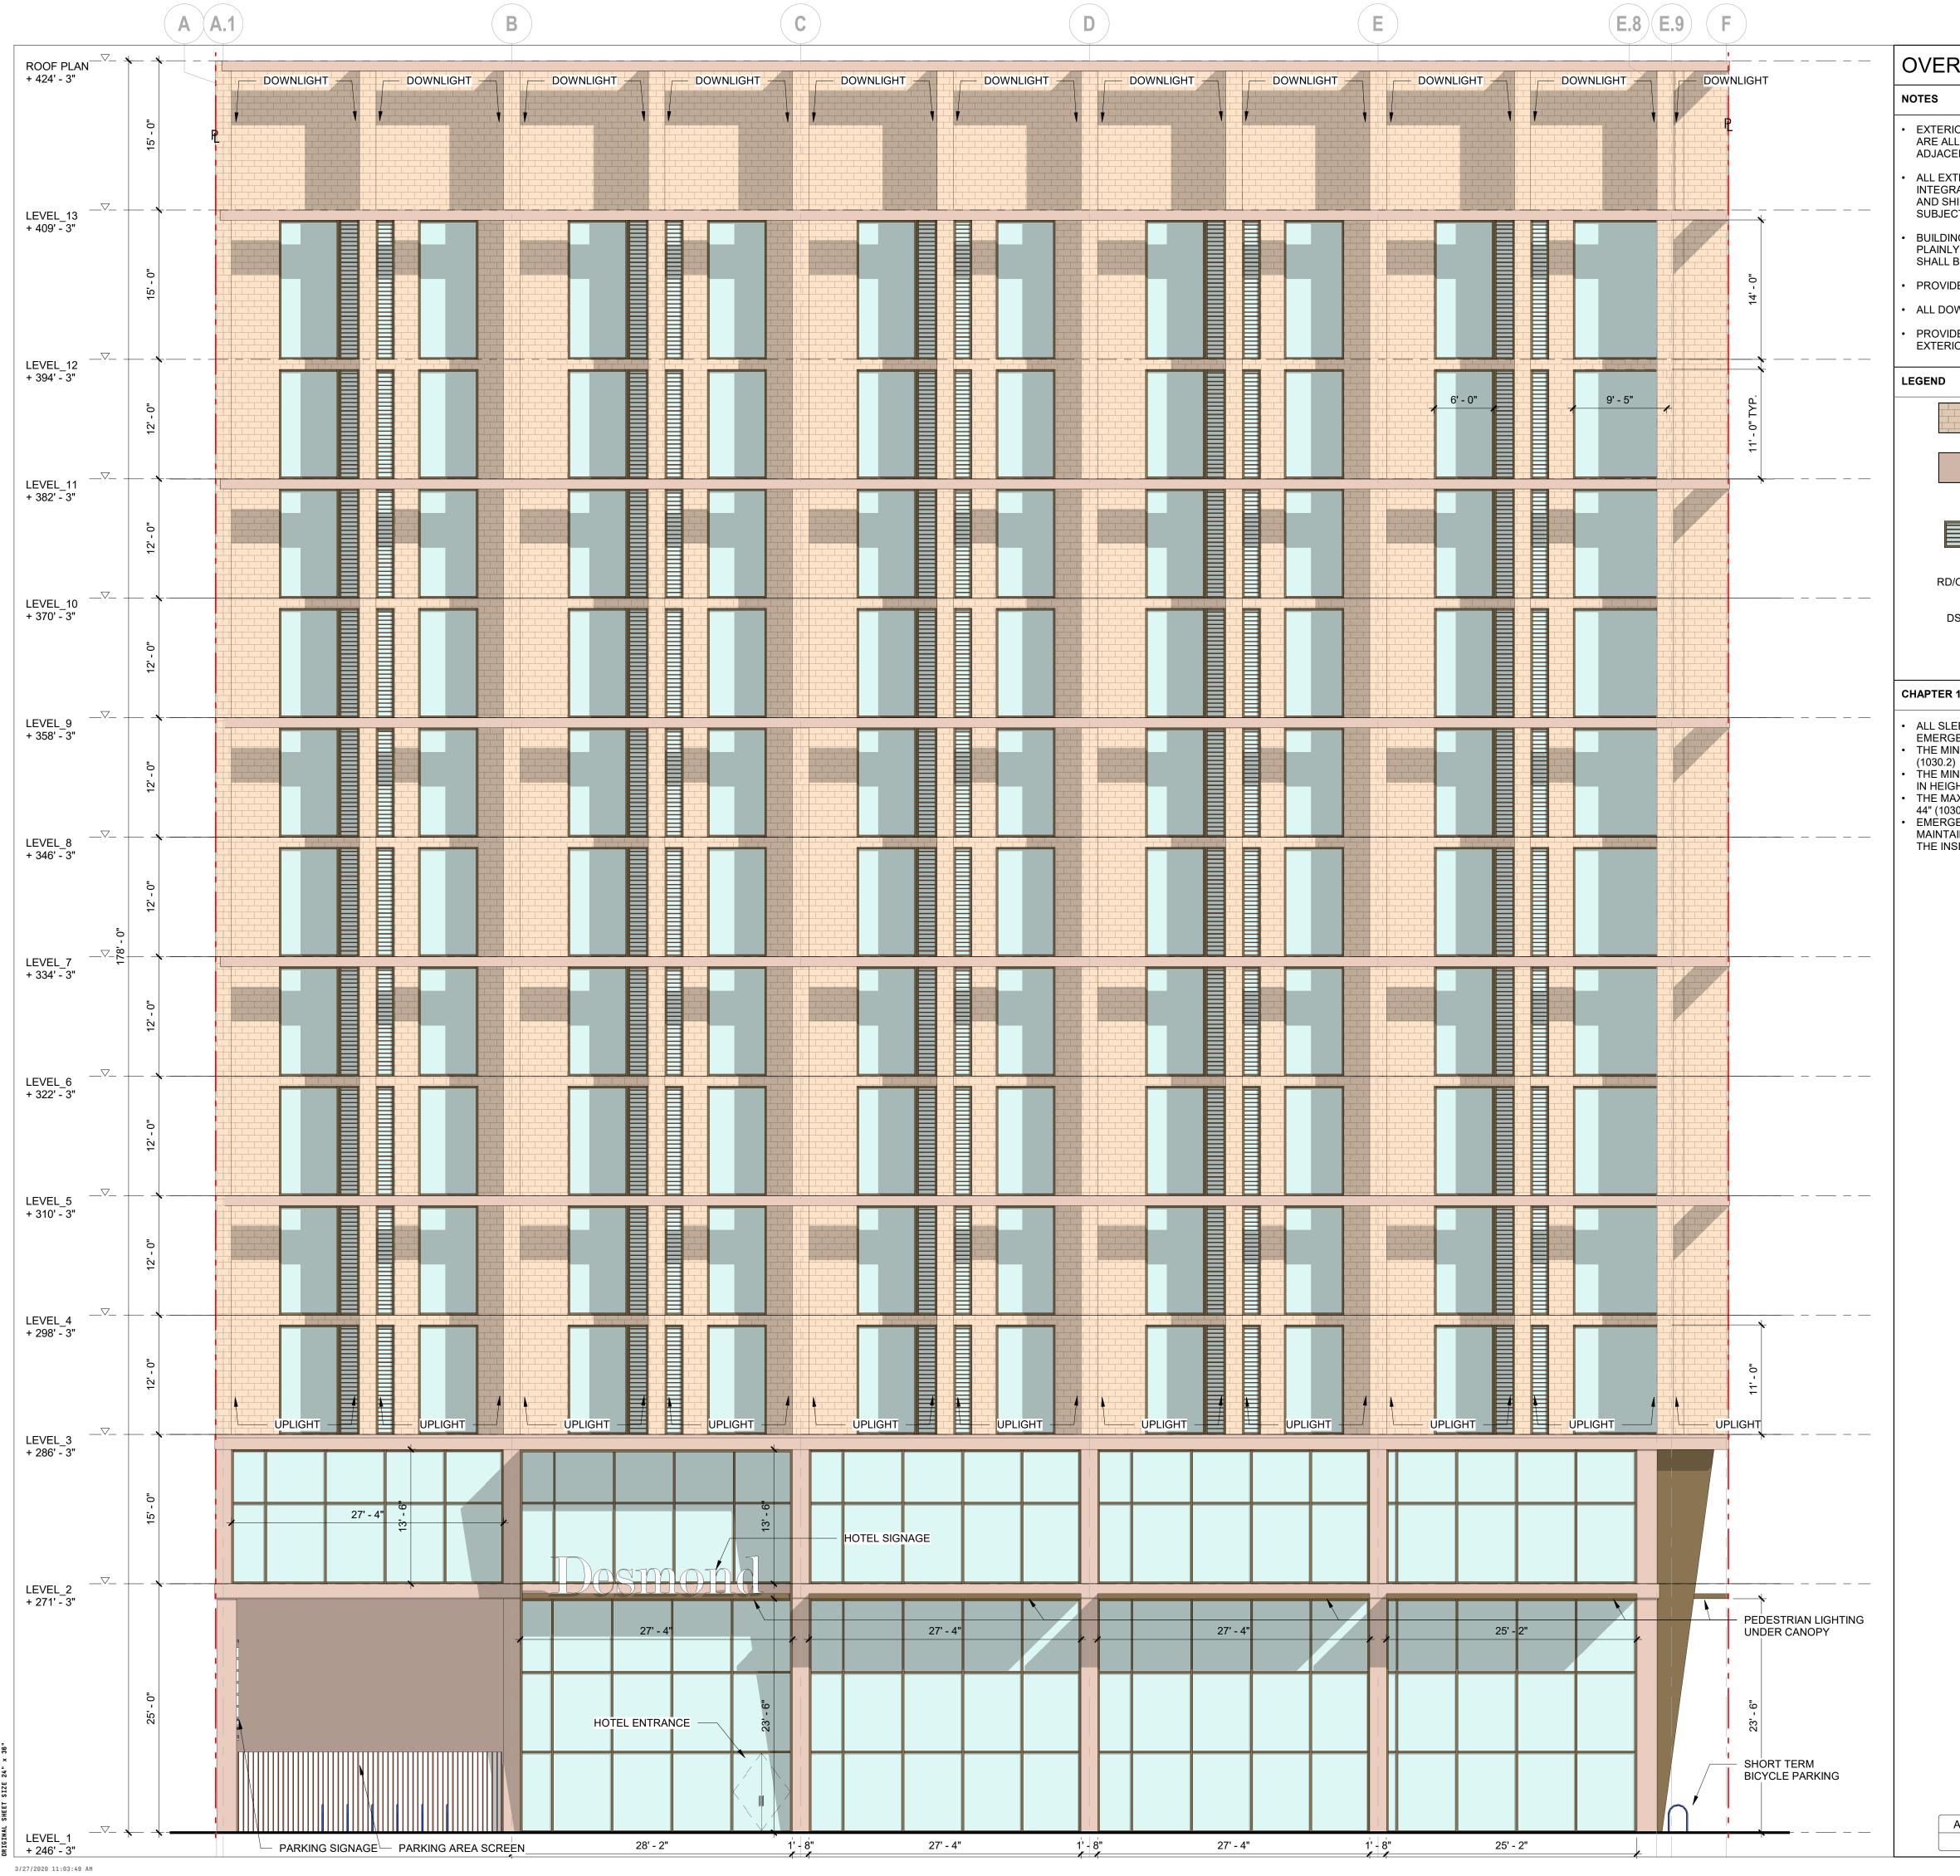

3/27/2020 11:05:47 AM

ENTITLEMENT SET MARCH 26TH, 2020

| <b>AB</b> | BREVIATIONS                                    |                 |                                                            | PROJECT II                                                                                                    | NFORMATION                                                               |                             | INFORMATION                                                                                                                  |                               | NG INFORMATION                                                                                                                            |                       |
|-----------|------------------------------------------------|-----------------|------------------------------------------------------------|---------------------------------------------------------------------------------------------------------------|--------------------------------------------------------------------------|-----------------------------|------------------------------------------------------------------------------------------------------------------------------|-------------------------------|-------------------------------------------------------------------------------------------------------------------------------------------|-----------------------|
|           |                                                | М               |                                                            | PROJECT ADDRESS                                                                                               | 1099 S GRAND AVENUE,                                                     | ZONING - SUMMARY            | -                                                                                                                            |                               | NG STALL REQUIREMENTS - PER LAMC 12.21.A.4                                                                                                | SHEET                 |
|           | ADJUSTABLE<br>ABOVE FINISH FLOOR               | MAX<br>MDF      | MAXIMUM<br>MEDIUM DENSITY FIBERBOARD                       |                                                                                                               | LOS ANGELES, CA 90015                                                    | ZONE                        | (Q)R5-4D-O                                                                                                                   |                               | NG OF STALLS SHALL BE PER ZONING CODE SECTION 12.21A5,                                                                                    | GENERAL               |
| Т         | ALTERNATE                                      |                 |                                                            | ASSESSOR'S PARCEL                                                                                             | COUNTY: LOS ANGELES COUNTY<br>5139008001                                 | LAND USE<br>ZONING OVERLAYS | <ul><li>HIGH DENSITY RESIDENTIAL</li><li>ZI-2374 LOS ANGELES STATE ENTERPRISE ZONE</li></ul>                                 | CHART NO. 5                   |                                                                                                                                           | G000 -<br>G001 -      |
|           | ALUMINUM<br>ANCHOR                             | MEP<br>MECH     | MECHANICAL, ELECTRICAL, PLUMBING<br>MECHANICAL             | NUMBERS (2 LOTS)                                                                                              |                                                                          |                             | <ul> <li>ZI-2450 DOWNTOWN STREETCAR</li> <li>ZI-2385 GREATER DOWNTOWN HOUSING INCENTIVE AREA</li> </ul>                      | REGULATIONS                   | 1. GUEST ROOMS (PER LAMC 12.21.A.4.P(2))                                                                                                  | G002 -<br>G301 -      |
| DD        | ANODIZED                                       | MANUF           | MANUFACTURER                                               | PARCEL AREA (2 LOTS)<br>PROJECT DESCRIPTION                                                                   | 13,766.8 SF (SOURCE: ZIMAS)<br>CONSTRUCTION OF A 13 STORY, 160           | -                           | <ul> <li>ZI-2452 TRANSIT PRIORITY AREA IN THE CITY OF LOS<br/>ANGELES - TIER 3</li> </ul>                                    |                               | <ul> <li>16 GUEST ROOMS/FLOOR &amp; 10 FLOORS = 160 GUEST ROOMS</li> <li>1 SPACE PER 2 ROOMS FOR FIRST 20 = 10 SPACES (20 / 2)</li> </ul> | ARCHITECTUR<br>A001 - |
|           | ACOUSTICAL CEILING PANEL<br>APPROVED           | MIN<br>MISC     | MINIMUM<br>MISCELLANEOUS                                   |                                                                                                               | ROOM HOTEL.<br>• FLOOR P1-P2 - TWO SUBTERRANEAN                          | GUIDELINES                  | CITYWIDE DESIGN GUIDELINES                                                                                                   |                               | (160 -20 = 140 REMAINING ROOMS)<br>• 1 SPACE PER 4 FOR NEXT 20 = 5 SPACES (20/4) (140-20 = 120                                            | A002                  |
| OX        | APPROXIMATE                                    | MTD             | MOUNTED                                                    |                                                                                                               | <ul><li>PARKING LEVELS</li><li>GROUND FLOOR – RESTAURANT, BAR,</li></ul> |                             | <ul> <li>DOWNTOWN STREET STANDARDS - LOS ANGELES</li> <li>DOWNTOWN DESIGN GUIDE - LOS ANGELES</li> </ul>                     |                               | REMAINING ROOMS)  • 1 SPACE PER 4 FOR NEXT 20 = 5 SPACES (20/4) (140-20 = 120                                                             | A003<br>A198 -        |
|           | ARCHITECTURAL<br>AUDIO VISUAL                  | MTL             | METAL                                                      |                                                                                                               | AND HOTEL LOBBY/RECEPTION <ul> <li>SECOND FLOOR - (5)</li> </ul>         |                             | <ul> <li>COMMUNITY REDEVELOPMENT AGENCY (CRA) - CITY CENTE<br/>REDEVELOPMENT PROJECT &amp; CENTRAL CITY COMMUNITY</li> </ul> | R                             | REMAINING ROOMS)<br>• 1 SPACE PER 6 IN EXCESS OF 40 = 20 SPACES (120 / 6) (120 –                                                          | A199 -<br>A201 -      |
|           | AUDIO VISUAL                                   | N               |                                                            |                                                                                                               | MEETING/ASSEMBLY ROOMS<br>• FLOORS 3-12 - HOTEL ROOMS                    |                             | PLAN                                                                                                                         |                               | 120 = 0 REMAINING ROOMS)<br>TOTAL GUEST ROOM PARKING STALLS: 35                                                                           | A202 -                |
|           |                                                | N               | NORTH                                                      |                                                                                                               | <ul> <li>FLOOR 13 - GYM, POOL, BAR, MEETING<br/>ROOM</li> </ul>          |                             |                                                                                                                              | _                             | 2. ASSEMBLY SPACES (PER LAMC 12.21.A.4.I(1)) (NET AREA)                                                                                   | A203 -<br>A213 -      |
|           | BOARD<br>BUILDING                              | NA<br>NIC       | NOT APPLICABLE<br>NOT IN CONTRACT                          | LEGAL DESCRIPTION                                                                                             | LOTS BLOCK TRACT                                                         | ZONING - DETAIL             |                                                                                                                              | -                             | 1 SPACE PER 100 SF OF ASSEMBLY ROOM                                                                                                       | A214 -<br>A215        |
|           | BACK OF HOUSE                                  | NOM             | NOMINAL                                                    |                                                                                                               | FR1-FR2 NONE SUBDIVISION OF                                              | FLOOR AREA                  | ALLOWABLE                                                                                                                    |                               | LEVEL_2 LEVEL_13 TOTAL<br>4598 SF 722 SF 5320 SF                                                                                          | A216                  |
|           | BOTTOM                                         | NTS             | NOT TO SCALE                                               |                                                                                                               | BLOCK 71 ORD'S<br>SURVEY                                                 |                             | <ul> <li>FAR: 6:1 (PER CENTRAL CITY COMMUNITY PLAN)</li> <li>LOT SIZE: 13,766.8 SF (PER ZIMAS)</li> </ul>                    |                               | TOTAL ASSEMBLY PARKING STALLS: 53                                                                                                         | A217<br>A400 -        |
|           | BASEMENT                                       | ο               |                                                            | MAP REFERENCE NUMBER<br>FOR TRACT RECORDATION                                                                 | M R 10-27                                                                |                             | <ul> <li>SETBACKS (PER ZI-2385)</li> <li>1. FRONT (GRAND): 0'</li> </ul>                                                     |                               | 3. RESTAURANT (PER LAMC 12.21.A.4.I (3)) (GROSS AREA)                                                                                     | A401 -<br>A402 -      |
|           |                                                | OC              | ON CENTER                                                  | PARCEL IDENTIFICATION<br>NO. (2 LOTS)                                                                         | 127-5A207 (271, 265)                                                     | 1                           | 2. SIDE 1 (11TH): 0'<br>3. SIDE 2: 0'                                                                                        |                               | <ul> <li>RESTAURANT/BAR/KITCHEN FOH + BOH : 5,197 SF</li> <li>5.197 SF &lt; 7.500 SF</li> </ul>                                           | A403 -                |
|           | CABINET<br>CORNER GUARD                        | OH<br>OPH       | OVER HEAD<br>OPPOSITE HAND                                 |                                                                                                               |                                                                          | -                           | <ul> <li>4. REAR (ALLEY): 0'</li> <li>• BUILDABLE AREA (NO SETBACKS PER ZI-2385): 13,766.8 SF</li> </ul>                     |                               | TOTAL PARKING STALLS: 0                                                                                                                   | A404<br>A500 -        |
|           | CHILLER                                        | OPP             | OPPOSITE                                                   |                                                                                                               |                                                                          | 1                           |                                                                                                                              |                               | TOTAL COMMERCIAL PARKING STALLS: 0                                                                                                        | A501                  |
|           | CASTINPLACE                                    | OPPHD           |                                                            | BUILDING 8                                                                                                    | AJAFEIT                                                                  |                             | 82,600.8 SF<br>PROPOSED                                                                                                      | REQUIRED                      | 35 + 53 + 0 = <b>88</b>                                                                                                                   | -                     |
|           | CONTROL JOINT /                                | ORD             | OVERFLOW ROOF DRAIN                                        | <ul><li>BUILDING OCC. SUMMARY</li><li>ASSEMBLY GROUP A-2</li></ul>                                            | RESTAURANT, BAR, & KITCHEN                                               |                             | 109497 SF                                                                                                                    | COMPACT PARKIN                | IG (PER LAMC 12.21.A.5.C)                                                                                                                 | -                     |
|           | CENTER LINE                                    | Р               |                                                            | ASSEMBLY GROUP A-3     BUSINESS GROUP B                                                                       | MEETING ROOM, BANQUET HALL<br>ADMINISTRATION OFFICES                     | DENSITY                     | ALLOWABLE                                                                                                                    | REGULATIONS                   | IN EACH PARKING AREA OR GARAGE CONTAINING 10 OR MORE                                                                                      | 1                     |
|           | CEILING                                        | P               | PAINT                                                      | RESIDENTIAL GROUP R-2     STORAGE GROUP S-1                                                                   | HOTEL<br>FACILITY MAINTENANCE                                            |                             | UNLIMITED (PER ZI-2385)                                                                                                      |                               | PARKING STALLS FOR OTHER THAN DWELLING USES, NOT<br>MORE THAN 40 PERCENT OF THE REQUIRED STALLS MAY BE                                    |                       |
|           | CLEAR<br>CONCRETE                              |                 | PLATE<br>PANEL                                             | STORAGE GROUP S-1     STORAGE GROUP S-2                                                                       | FOOD PRODUCT, PARKING<br>GARAGE, LAUNDRY                                 |                             | PROPOSED                                                                                                                     | _                             | DESIGNED AS COMPACT STALLS TO ACCOMMODATE COMPACT<br>CARS.                                                                                |                       |
|           | CONTINUOUS                                     | POL             | PANEL<br>POLISHED                                          | TYPE OF CONSTRUCTION &                                                                                        | TYPE I-A                                                                 |                             | 160 GUEST ROOMS                                                                                                              | ALLOWABLE                     | 88 x 0.4 = 35 COMPACT STALLS (MAXIMUM)                                                                                                    | 1                     |
|           | COORDINATE<br>CORRIDOR                         | PSF             | POUNDS PER SQUARE FOOT<br>POINT / PRESSURETREATED          | ALLOWABLE AREAS / HEIGHT                                                                                      | S                                                                        | HEIGHT/STORIES              | ALLOWABLE<br>UNLIMITED                                                                                                       |                               | ·                                                                                                                                         |                       |
|           | CERAMIC TILE                                   |                 | POINT / PRESSURETREATED<br>PAPER TOWEL DISPENSER / PAINTED |                                                                                                               | UNLIMITED HEIGHT<br>UNLIMITED STORIES                                    |                             | PROPOSED                                                                                                                     |                               | 6 (PER LAMC 12.21.A.4)                                                                                                                    | 4                     |
|           | COLD WATER (PIPING)                            | R               |                                                            | FIRE PROTECTION                                                                                               | UNLIMITED AREA SPRINKLERED PER NFPA 13                                   | -                           | 178' HEIGHT ABOVE GRADE / 13 STORIES                                                                                         | REGULATIONS                   | 1. 160 GUEST ROOMS / 10 = 16 BICYCLE PARKING SPACES                                                                                       | _                     |
|           |                                                | RA              | RETURN AIR                                                 | FIRE PROTECTION                                                                                               | SPRINKLERED PER NFPA 15                                                  | -                           |                                                                                                                              |                               | <ul> <li>TOTAL SHORT TERM STALLS: 16</li> <li>TOTAL LONG TERM STALLS: 16</li> </ul>                                                       |                       |
|           | DEGREE                                         | RCP<br>RD       | REFLECTED CEILING PLAN<br>ROOF DRAIN                       | APPLICABLE CODES                                                                                              |                                                                          | 1                           |                                                                                                                              |                               | TOTAL GUEST ROOM STALLS: 32                                                                                                               | _                     |
|           | DEMOLITION                                     | REF             | REFERENCE                                                  | <ul> <li>LOS ANGELES MUNICAL C</li> <li>2019 CALIFORNIA BUILDING</li> </ul>                                   |                                                                          | 1                           |                                                                                                                              |                               | <ol> <li>RESTAURANT/BAR/KITCHEN FOH + BOH : 5,197 SF</li> <li>A. 5,197 SF / 2,000 = 3 STALLS</li> </ol>                                   |                       |
|           | DEPARTMENT<br>DIAMETER                         | REQ             | REQUIRE / REQUIRED                                         | <ul> <li>2019 CALIFORNIA BOILDING</li> <li>2019 CALIFORNIA FIRE CO</li> <li>2019 CALIFORNIA MECHAN</li> </ul> | DE*                                                                      |                             |                                                                                                                              |                               | <ul> <li>TOTAL SHORT TERM STALLS: 3</li> <li>TOTAL LONG TERM STALLS: 3</li> </ul>                                                         |                       |
|           | DIFFUSER                                       | REV<br>RM       | REVISION / REVISED<br>ROOM                                 | 2019 CALIFORNIA PLUMBIN                                                                                       | NG CODE*                                                                 |                             |                                                                                                                              |                               | TOTAL RESTAURANT STALLS: 6                                                                                                                | _                     |
|           | DIMENSION<br>DOWN                              | RO              | ROUGH OPENING                                              | 2019 CALIFORNIA ELECTRI     2019 GREEN BUILDING STA                                                           |                                                                          |                             |                                                                                                                              |                               | 3. TOTAL BICYCLE STALLS (PER LAMC 12.21.A.P(3)                                                                                            | -                     |
|           | DOOR                                           | RTD<br>RTG      | RATED<br>RATING                                            | *WITH 2017 CITY OF LOS ANG                                                                                    | ELES BUILDING CODE AMENDMENTS                                            |                             |                                                                                                                              |                               | A. 88 PARKING SPACES X .15 = 13 (ROUNDED DOWN FROM<br>13.2)                                                                               |                       |
|           | DISHWASHER                                     | KIG             | NATING                                                     |                                                                                                               |                                                                          |                             |                                                                                                                              | REQUIRED                      | <ul> <li>B. 13 X 4 = 52 STALLS</li> <li>TOTAL SHORT TERM STALLS: 24</li> </ul>                                                            | -                     |
|           | DRAWING                                        | S               |                                                            | PROJECT 1                                                                                                     | <b>FAM</b>                                                               |                             |                                                                                                                              | REGUILED                      | TOTAL LONG TERM STALLS: 28                                                                                                                | _                     |
|           |                                                | S<br>SA         | SOUTH<br>SUPPLY AIR                                        |                                                                                                               |                                                                          | 4                           |                                                                                                                              |                               | TOTAL BICYCLE STALLS STALLS: 52 (INCLUSIVE OF 32 + 6 = 38)                                                                                | 4                     |
|           | EXISTING                                       | SAF             | SELFADHERED FLASHING                                       | OWNER                                                                                                         |                                                                          |                             |                                                                                                                              |                               | LL REDUCTION (PER LAMC 12.21.A.4.P(3))                                                                                                    | -                     |
|           | EAST<br>EACH                                   | SAM             | SELFADHERED MEMBRANE                                       | AEG Desmond, LLC                                                                                              |                                                                          |                             |                                                                                                                              | REGULATIONS                   | 1. 15% REDUCTION IN AUTOMOBILE PARKING STALLS                                                                                             | -                     |
|           | EXPANSION JOINT                                | SAN             | SANITARY AIR<br>SOLID CORE                                 | 800 W. OLYMPIC BLVD - SU                                                                                      | JITE 305                                                                 |                             |                                                                                                                              |                               | • 88 PARKING SPACES X .85 = 75 (ROUNDED UP FROM 74.8)                                                                                     | _                     |
|           | ELEVATION<br>ELECTRICAL                        | SD              | STORM DRAIN / SOAP DISPENSER                               | LOS ANGELES, CA 90015<br>PHONE: 213.763.7700                                                                  |                                                                          |                             |                                                                                                                              | REQUIRED                      | TOTAL PARKING STALLS: 75                                                                                                                  |                       |
|           | ELEVATOR                                       | SF              | SQUARE FEET/FOOT<br>SIMILAR                                | EMAIL: GONG@AEGWO                                                                                             | RLDWIDE.COM                                                              |                             |                                                                                                                              |                               |                                                                                                                                           |                       |
|           | EQUAL                                          | SIM             | SPECIFICATION                                              | CONTACT: GENE ONG                                                                                             |                                                                          |                             |                                                                                                                              |                               | KING (PER CBC 2019 11B-208.2)                                                                                                             |                       |
|           | EQUIPMENT<br>EXTERIOR                          | SQ              | SQUARE                                                     | LAND-USE CONSULTANT                                                                                           |                                                                          |                             |                                                                                                                              | REQUIRED                      | 3 (1 VAN)                                                                                                                                 | -                     |
|           |                                                | STD             | STANDARD<br>STEEL                                          | ARMBRUSTER GOLD                                                                                               | SMITH & DELVAC                                                           |                             |                                                                                                                              |                               | E PARKING (PER LAMC 99.04.106.4.3.1 AND 99.04.106.4.4)                                                                                    | -                     |
|           |                                                | STOR            | STORAGE                                                    | 12100 WILSHIRE BLVD, #16                                                                                      |                                                                          |                             |                                                                                                                              | REQUIRED                      | • 23 OF 75 PARKING SPACES ARE TO BE EV CHARGING SPACES                                                                                    | ;                     |
|           | FIRE ALARM<br>FLOOR DRAIN                      | STRUCT          | T STRUCTURAL                                               | LOS ANGELES, CA 90025<br>PHONE: 310.209.8800                                                                  |                                                                          |                             |                                                                                                                              | PARKING : TOTALS              | 3 EV CHARGING STATIONS ARE REQUIRED                                                                                                       | -                     |
|           | FIRE DEPARTMENT CONNECTION                     | Т               |                                                            | EMAIL: DAVID@AGD-LAI<br>CONTACT: DAVID GOLDBEF                                                                |                                                                          |                             |                                                                                                                              | C : COMPACT                   |                                                                                                                                           | 1                     |
|           | FIRE EXTINGUISHER<br>FIRE EXTINGUISHER CABINET | T&G             | TONGUE AND GROOVE                                          |                                                                                                               |                                                                          |                             |                                                                                                                              | S : STANDARD                  |                                                                                                                                           |                       |
|           |                                                | T<br>TC         | TREAD / THERMOSTAT<br>TOP OF CURB                          | ARCHITECT                                                                                                     |                                                                          |                             |                                                                                                                              | ST : STACKER                  | TYPE     QUANTITY       PARKING - LEVEL 2                                                                                                 |                       |
|           | FURNITURE, FINISHES                            | TEMP            | TEMPERATURE                                                | KAP STUDIOS                                                                                                   |                                                                          |                             |                                                                                                                              | EV : ELECTRIC                 | C 2<br>EV 5                                                                                                                               |                       |
|           | FACE OF<br>FIRE PROTECTION                     | THK             |                                                            | 5150 WILSHIRE BLVD, SUI                                                                                       | TE 404                                                                   |                             |                                                                                                                              | VEHICLE                       | S 8                                                                                                                                       | N/ m                  |
|           | FEET                                           | TOS             | TOP OF (SEE OTHER WORD)<br>TOP OF SLAB, TOP OF STRUCT      | LOS ANGELES, CA 90036<br>PHONE: 412.818.6780                                                                  |                                                                          |                             |                                                                                                                              | AS : ACCESSIBLE -<br>STANDARD | ST 31<br>PARKING - LEVEL 1                                                                                                                | $\times$              |
|           | FIRE RETARDANT TREATED                         | TP              | TOP OF PAVEMENT                                            | EMAIL: CHRISDRISCOLL<br>CONTACT: CHRIS DRISCOL                                                                | .@KAPSTUDIOS.COM<br>I                                                    |                             |                                                                                                                              | AV: ACCESSIBLE -              | AS 1<br>AV 1                                                                                                                              |                       |
|           |                                                | TV<br>TW        | TELEVISION<br>TOP OF WALL                                  |                                                                                                               | _                                                                        |                             |                                                                                                                              | VAN                           | C 3                                                                                                                                       | 1/14                  |
|           | GAUGE / GAGE                                   | TYP             | TYPICAL                                                    | CEQA CONSULTANT                                                                                               |                                                                          |                             |                                                                                                                              |                               | EV 18<br>S 2                                                                                                                              |                       |
|           | GALVANIZED<br>GENERAL CONTRACT(OR)             |                 |                                                            | CAJA ENVIRONMENT                                                                                              | AL ENGINEERS                                                             |                             |                                                                                                                              |                               | LEVEL_1                                                                                                                                   |                       |
|           | GLASS                                          | <b>U</b><br>UON | UNLESS OTHERWISE NOTED                                     | 15350 SHERMAN WAY, #31                                                                                        |                                                                          |                             |                                                                                                                              |                               | AS         1           AV         1                                                                                                       |                       |
|           | GYPSUM WALLBOARD                               |                 |                                                            | VAN NUYS, CA 91406<br>PHONE: 310.469.6700                                                                     |                                                                          |                             |                                                                                                                              |                               | S 2<br>TOTAL: 75                                                                                                                          |                       |
|           |                                                | V               |                                                            | EMAIL: CHRIS@CEQA-N<br>CONTACT: CHRIS JOSEPH                                                                  | EPA.COM                                                                  |                             |                                                                                                                              |                               |                                                                                                                                           | JOR ST                |
|           | HOSE BIB                                       | VERT<br>VEST    | VERTICAL<br>VESTIBULE                                      |                                                                                                               |                                                                          |                             |                                                                                                                              |                               |                                                                                                                                           |                       |
|           | HOLLOW METAL                                   | VIF             | VERIFY IN FIELD                                            | TRAFFIC CONSULTANT                                                                                            |                                                                          |                             |                                                                                                                              |                               |                                                                                                                                           |                       |
|           | HOLDOPEN<br>HORIZONTAL                         | VR              | VAPOR RETARDER<br>VINYL TILE                               | THE MOBILITY GROU                                                                                             | P                                                                        |                             |                                                                                                                              |                               |                                                                                                                                           |                       |
|           |                                                |                 | VIIVIE   EE                                                | 18301 VON KARMAN<br>IRVINE, CA 92612                                                                          |                                                                          |                             |                                                                                                                              |                               |                                                                                                                                           |                       |
|           | HEATING, VENTILATION,                          | W               |                                                            | PHONE: 949.474.1591                                                                                           |                                                                          |                             |                                                                                                                              |                               |                                                                                                                                           | 0.0                   |
|           | HOT WATER                                      | W/              | WITH<br>WIDE, WIDTH/WEST                                   | EMAIL: MBATES@MOBIL<br>CONTACT: MICHAEL BATES                                                                 |                                                                          |                             |                                                                                                                              |                               |                                                                                                                                           | 125 AV                |
|           |                                                | WC              | WIDE, WIDTH/WEST<br>WATER CLOSET                           |                                                                                                               |                                                                          |                             |                                                                                                                              |                               |                                                                                                                                           | er /                  |
|           |                                                | WD              | WOOD                                                       | CONTRACTOR                                                                                                    |                                                                          |                             |                                                                                                                              |                               |                                                                                                                                           |                       |
|           | INFORMATION<br>INSULATION                      | W/O<br>WP       | WITHOUT<br>WATERPROOFING                                   | SHANGRI-LA CONSTI                                                                                             | RUCTION                                                                  |                             |                                                                                                                              |                               |                                                                                                                                           | $\wedge$              |
|           | INTERIOR                                       | WPT             | WORK POINT                                                 | 660 S FIGUEROA STREET,                                                                                        |                                                                          |                             |                                                                                                                              |                               |                                                                                                                                           | $\geq$                |
|           | INVERT                                         | WR              | WATER RESISTANT/REPELLANT                                  | LOS ANGELES, CA 90017<br>PHONE: 213.797.4255                                                                  |                                                                          |                             |                                                                                                                              |                               |                                                                                                                                           | $\sim$                |
|           |                                                | WRB<br>WS       | WEATHER RESISTANT BARRIER<br>WEATHERSTRIPPING              | EMAIL: AMEYERS@SHA<br>CONTACT: ANDY MEYERS                                                                    | NGRILA.US                                                                |                             |                                                                                                                              |                               |                                                                                                                                           |                       |
|           | LAVATORY                                       | WT              | WEIGHT                                                     | UUNTAUT: ANDT WETERS                                                                                          |                                                                          |                             |                                                                                                                              |                               |                                                                                                                                           |                       |
|           | POUND<br>LINEAR FOOT                           |                 |                                                            |                                                                                                               |                                                                          |                             |                                                                                                                              |                               |                                                                                                                                           |                       |
|           | LIGHT                                          |                 |                                                            |                                                                                                               |                                                                          |                             |                                                                                                                              |                               |                                                                                                                                           | 1099 S                |
|           |                                                |                 |                                                            |                                                                                                               |                                                                          |                             |                                                                                                                              |                               |                                                                                                                                           |                       |
|           |                                                |                 |                                                            | 1                                                                                                             |                                                                          | 1                           |                                                                                                                              | 1                             |                                                                                                                                           | LOS A                 |