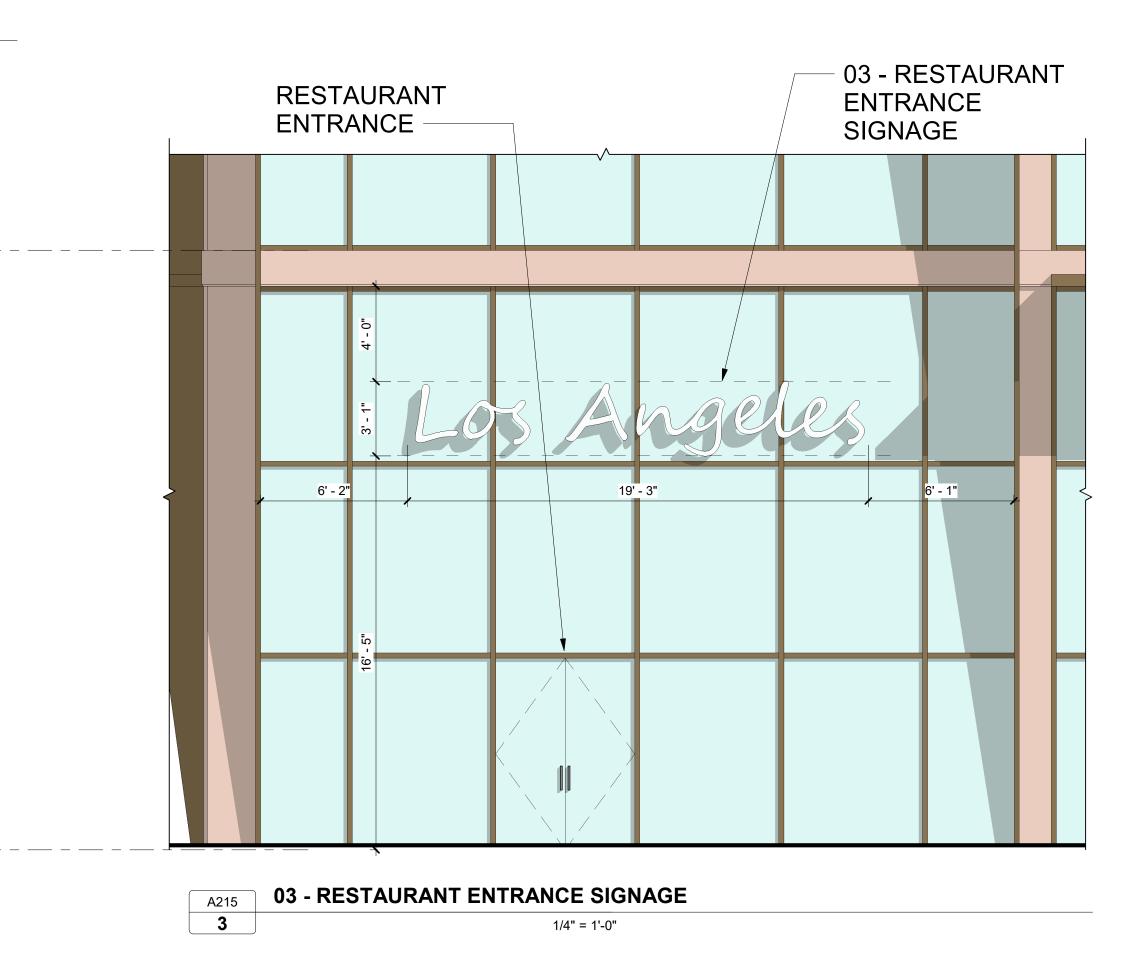

3/27/2020 11:05:47 AM

ENTITLEMENT SET MARCH 26TH, 2020

| <b>AB</b> | BREVIATIONS                                    |                 |                                                            | PROJECT II                                                                                                    | NFORMATION                                                               |                             | INFORMATION                                                                                                                  |                               | NG INFORMATION                                                                                                                            |                       |
|-----------|------------------------------------------------|-----------------|------------------------------------------------------------|---------------------------------------------------------------------------------------------------------------|--------------------------------------------------------------------------|-----------------------------|------------------------------------------------------------------------------------------------------------------------------|-------------------------------|-------------------------------------------------------------------------------------------------------------------------------------------|-----------------------|
|           |                                                | М               |                                                            | PROJECT ADDRESS                                                                                               | 1099 S GRAND AVENUE,                                                     | ZONING - SUMMARY            | -                                                                                                                            |                               | NG STALL REQUIREMENTS - PER LAMC 12.21.A.4                                                                                                | SHEET                 |
|           | ADJUSTABLE<br>ABOVE FINISH FLOOR               | MAX<br>MDF      | MAXIMUM<br>MEDIUM DENSITY FIBERBOARD                       |                                                                                                               | LOS ANGELES, CA 90015                                                    | ZONE                        | (Q)R5-4D-O                                                                                                                   |                               | NG OF STALLS SHALL BE PER ZONING CODE SECTION 12.21A5,                                                                                    | GENERAL               |
| Т         | ALTERNATE                                      |                 |                                                            | ASSESSOR'S PARCEL                                                                                             | COUNTY: LOS ANGELES COUNTY<br>5139008001                                 | LAND USE<br>ZONING OVERLAYS | <ul><li>HIGH DENSITY RESIDENTIAL</li><li>ZI-2374 LOS ANGELES STATE ENTERPRISE ZONE</li></ul>                                 | CHART NO. 5                   |                                                                                                                                           | G000 -<br>G001 -      |
|           | ALUMINUM<br>ANCHOR                             | MEP<br>MECH     | MECHANICAL, ELECTRICAL, PLUMBING<br>MECHANICAL             | NUMBERS (2 LOTS)                                                                                              |                                                                          |                             | <ul> <li>ZI-2450 DOWNTOWN STREETCAR</li> <li>ZI-2385 GREATER DOWNTOWN HOUSING INCENTIVE AREA</li> </ul>                      | REGULATIONS                   | 1. GUEST ROOMS (PER LAMC 12.21.A.4.P(2))                                                                                                  | G002 -<br>G301 -      |
| DD        | ANODIZED                                       | MANUF           | MANUFACTURER                                               | PARCEL AREA (2 LOTS)<br>PROJECT DESCRIPTION                                                                   | 13,766.8 SF (SOURCE: ZIMAS)<br>CONSTRUCTION OF A 13 STORY, 160           | -                           | <ul> <li>ZI-2452 TRANSIT PRIORITY AREA IN THE CITY OF LOS<br/>ANGELES - TIER 3</li> </ul>                                    |                               | <ul> <li>16 GUEST ROOMS/FLOOR &amp; 10 FLOORS = 160 GUEST ROOMS</li> <li>1 SPACE PER 2 ROOMS FOR FIRST 20 = 10 SPACES (20 / 2)</li> </ul> | ARCHITECTUR<br>A001 - |
|           | ACOUSTICAL CEILING PANEL<br>APPROVED           | MIN<br>MISC     | MINIMUM<br>MISCELLANEOUS                                   |                                                                                                               | ROOM HOTEL.<br>• FLOOR P1-P2 - TWO SUBTERRANEAN                          | GUIDELINES                  | CITYWIDE DESIGN GUIDELINES                                                                                                   |                               | (160 -20 = 140 REMAINING ROOMS)<br>• 1 SPACE PER 4 FOR NEXT 20 = 5 SPACES (20/4) (140-20 = 120                                            | A002                  |
| OX        | APPROXIMATE                                    | MTD             | MOUNTED                                                    |                                                                                                               | <ul><li>PARKING LEVELS</li><li>GROUND FLOOR – RESTAURANT, BAR,</li></ul> |                             | <ul> <li>DOWNTOWN STREET STANDARDS - LOS ANGELES</li> <li>DOWNTOWN DESIGN GUIDE - LOS ANGELES</li> </ul>                     |                               | REMAINING ROOMS)  • 1 SPACE PER 4 FOR NEXT 20 = 5 SPACES (20/4) (140-20 = 120                                                             | A003<br>A198 -        |
|           | ARCHITECTURAL<br>AUDIO VISUAL                  | MTL             | METAL                                                      |                                                                                                               | AND HOTEL LOBBY/RECEPTION <ul> <li>SECOND FLOOR - (5)</li> </ul>         |                             | <ul> <li>COMMUNITY REDEVELOPMENT AGENCY (CRA) - CITY CENTE<br/>REDEVELOPMENT PROJECT &amp; CENTRAL CITY COMMUNITY</li> </ul> | R                             | REMAINING ROOMS)<br>• 1 SPACE PER 6 IN EXCESS OF 40 = 20 SPACES (120 / 6) (120 –                                                          | A199 -<br>A201 -      |
|           | AUDIO VISUAL                                   | N               |                                                            |                                                                                                               | MEETING/ASSEMBLY ROOMS<br>• FLOORS 3-12 - HOTEL ROOMS                    |                             | PLAN                                                                                                                         |                               | 120 = 0 REMAINING ROOMS)<br>TOTAL GUEST ROOM PARKING STALLS: 35                                                                           | A202 -                |
|           |                                                | N               | NORTH                                                      |                                                                                                               | <ul> <li>FLOOR 13 - GYM, POOL, BAR, MEETING<br/>ROOM</li> </ul>          |                             |                                                                                                                              | _                             | 2. ASSEMBLY SPACES (PER LAMC 12.21.A.4.I(1)) (NET AREA)                                                                                   | A203 -<br>A213 -      |
|           | BOARD<br>BUILDING                              | NA<br>NIC       | NOT APPLICABLE<br>NOT IN CONTRACT                          | LEGAL DESCRIPTION                                                                                             | LOTS BLOCK TRACT                                                         | ZONING - DETAIL             |                                                                                                                              | -                             | 1 SPACE PER 100 SF OF ASSEMBLY ROOM                                                                                                       | A214 -<br>A215        |
|           | BACK OF HOUSE                                  | NOM             | NOMINAL                                                    |                                                                                                               | FR1-FR2 NONE SUBDIVISION OF                                              | FLOOR AREA                  | ALLOWABLE                                                                                                                    |                               | LEVEL_2 LEVEL_13 TOTAL<br>4598 SF 722 SF 5320 SF                                                                                          | A216                  |
|           | BOTTOM                                         | NTS             | NOT TO SCALE                                               |                                                                                                               | BLOCK 71 ORD'S<br>SURVEY                                                 |                             | <ul> <li>FAR: 6:1 (PER CENTRAL CITY COMMUNITY PLAN)</li> <li>LOT SIZE: 13,766.8 SF (PER ZIMAS)</li> </ul>                    |                               | TOTAL ASSEMBLY PARKING STALLS: 53                                                                                                         | A217<br>A400 -        |
|           | BASEMENT                                       | ο               |                                                            | MAP REFERENCE NUMBER<br>FOR TRACT RECORDATION                                                                 | M R 10-27                                                                |                             | <ul> <li>SETBACKS (PER ZI-2385)</li> <li>1. FRONT (GRAND): 0'</li> </ul>                                                     |                               | 3. RESTAURANT (PER LAMC 12.21.A.4.I (3)) (GROSS AREA)                                                                                     | A401 -<br>A402 -      |
|           |                                                | OC              | ON CENTER                                                  | PARCEL IDENTIFICATION<br>NO. (2 LOTS)                                                                         | 127-5A207 (271, 265)                                                     | 1                           | 2. SIDE 1 (11TH): 0'<br>3. SIDE 2: 0'                                                                                        |                               | <ul> <li>RESTAURANT/BAR/KITCHEN FOH + BOH : 5,197 SF</li> <li>5.197 SF &lt; 7.500 SF</li> </ul>                                           | A403 -                |
|           | CABINET<br>CORNER GUARD                        | OH<br>OPH       | OVER HEAD<br>OPPOSITE HAND                                 |                                                                                                               |                                                                          | -                           | <ul> <li>4. REAR (ALLEY): 0'</li> <li>• BUILDABLE AREA (NO SETBACKS PER ZI-2385): 13,766.8 SF</li> </ul>                     |                               | TOTAL PARKING STALLS: 0                                                                                                                   | A404<br>A500 -        |
|           | CHILLER                                        | OPP             | OPPOSITE                                                   |                                                                                                               |                                                                          | 1                           |                                                                                                                              |                               | TOTAL COMMERCIAL PARKING STALLS: 0                                                                                                        | A501                  |
|           | CASTINPLACE                                    | OPPHD           |                                                            | BUILDING 8                                                                                                    | AJAFEIT                                                                  |                             | 82,600.8 SF<br>PROPOSED                                                                                                      | REQUIRED                      | 35 + 53 + 0 = <b>88</b>                                                                                                                   | -                     |
|           | CONTROL JOINT /                                | ORD             | OVERFLOW ROOF DRAIN                                        | <ul><li>BUILDING OCC. SUMMARY</li><li>ASSEMBLY GROUP A-2</li></ul>                                            | RESTAURANT, BAR, & KITCHEN                                               |                             | 109497 SF                                                                                                                    | COMPACT PARKIN                | IG (PER LAMC 12.21.A.5.C)                                                                                                                 | -                     |
|           | CENTER LINE                                    | Р               |                                                            | ASSEMBLY GROUP A-3     BUSINESS GROUP B                                                                       | MEETING ROOM, BANQUET HALL<br>ADMINISTRATION OFFICES                     | DENSITY                     | ALLOWABLE                                                                                                                    | REGULATIONS                   | IN EACH PARKING AREA OR GARAGE CONTAINING 10 OR MORE                                                                                      | 1                     |
|           | CEILING                                        | P               | PAINT                                                      | RESIDENTIAL GROUP R-2     STORAGE GROUP S-1                                                                   | HOTEL<br>FACILITY MAINTENANCE                                            |                             | UNLIMITED (PER ZI-2385)                                                                                                      |                               | PARKING STALLS FOR OTHER THAN DWELLING USES, NOT<br>MORE THAN 40 PERCENT OF THE REQUIRED STALLS MAY BE                                    |                       |
|           | CLEAR<br>CONCRETE                              |                 | PLATE<br>PANEL                                             | STORAGE GROUP S-1     STORAGE GROUP S-2                                                                       | FOOD PRODUCT, PARKING<br>GARAGE, LAUNDRY                                 |                             | PROPOSED                                                                                                                     | _                             | DESIGNED AS COMPACT STALLS TO ACCOMMODATE COMPACT<br>CARS.                                                                                |                       |
|           | CONTINUOUS                                     | POL             | PANEL<br>POLISHED                                          | TYPE OF CONSTRUCTION &                                                                                        | TYPE I-A                                                                 |                             | 160 GUEST ROOMS                                                                                                              | ALLOWABLE                     | 88 x 0.4 = 35 COMPACT STALLS (MAXIMUM)                                                                                                    | 1                     |
|           | COORDINATE<br>CORRIDOR                         | PSF             | POUNDS PER SQUARE FOOT<br>POINT / PRESSURETREATED          | ALLOWABLE AREAS / HEIGHT                                                                                      | S                                                                        | HEIGHT/STORIES              | ALLOWABLE<br>UNLIMITED                                                                                                       |                               | ·                                                                                                                                         |                       |
|           | CERAMIC TILE                                   |                 | POINT / PRESSURETREATED<br>PAPER TOWEL DISPENSER / PAINTED |                                                                                                               | UNLIMITED HEIGHT<br>UNLIMITED STORIES                                    |                             | PROPOSED                                                                                                                     |                               | 6 (PER LAMC 12.21.A.4)                                                                                                                    | 4                     |
|           | COLD WATER (PIPING)                            | R               |                                                            | FIRE PROTECTION                                                                                               | UNLIMITED AREA SPRINKLERED PER NFPA 13                                   | -                           | 178' HEIGHT ABOVE GRADE / 13 STORIES                                                                                         | REGULATIONS                   | 1. 160 GUEST ROOMS / 10 = 16 BICYCLE PARKING SPACES                                                                                       | _                     |
|           |                                                | RA              | RETURN AIR                                                 | FIRE PROTECTION                                                                                               | SPRINKLERED PER NFPA 15                                                  | -                           |                                                                                                                              |                               | <ul> <li>TOTAL SHORT TERM STALLS: 16</li> <li>TOTAL LONG TERM STALLS: 16</li> </ul>                                                       |                       |
|           | DEGREE                                         | RCP<br>RD       | REFLECTED CEILING PLAN<br>ROOF DRAIN                       | APPLICABLE CODES                                                                                              |                                                                          | 1                           |                                                                                                                              |                               | TOTAL GUEST ROOM STALLS: 32                                                                                                               | _                     |
|           | DEMOLITION                                     | REF             | REFERENCE                                                  | <ul> <li>LOS ANGELES MUNICAL C</li> <li>2019 CALIFORNIA BUILDING</li> </ul>                                   |                                                                          | 1                           |                                                                                                                              |                               | <ol> <li>RESTAURANT/BAR/KITCHEN FOH + BOH : 5,197 SF</li> <li>A. 5,197 SF / 2,000 = 3 STALLS</li> </ol>                                   |                       |
|           | DEPARTMENT<br>DIAMETER                         | REQ             | REQUIRE / REQUIRED                                         | <ul> <li>2019 CALIFORNIA BOILDING</li> <li>2019 CALIFORNIA FIRE CO</li> <li>2019 CALIFORNIA MECHAN</li> </ul> | DE*                                                                      |                             |                                                                                                                              |                               | <ul> <li>TOTAL SHORT TERM STALLS: 3</li> <li>TOTAL LONG TERM STALLS: 3</li> </ul>                                                         |                       |
|           | DIFFUSER                                       | REV<br>RM       | REVISION / REVISED<br>ROOM                                 | 2019 CALIFORNIA PLUMBIN                                                                                       | NG CODE*                                                                 |                             |                                                                                                                              |                               | TOTAL RESTAURANT STALLS: 6                                                                                                                | _                     |
|           | DIMENSION<br>DOWN                              | RO              | ROUGH OPENING                                              | 2019 CALIFORNIA ELECTRI     2019 GREEN BUILDING STA                                                           |                                                                          |                             |                                                                                                                              |                               | 3. TOTAL BICYCLE STALLS (PER LAMC 12.21.A.P(3)                                                                                            | -                     |
|           | DOOR                                           | RTD<br>RTG      | RATED<br>RATING                                            | *WITH 2017 CITY OF LOS ANG                                                                                    | ELES BUILDING CODE AMENDMENTS                                            |                             |                                                                                                                              |                               | A. 88 PARKING SPACES X .15 = 13 (ROUNDED DOWN FROM<br>13.2)                                                                               |                       |
|           | DISHWASHER                                     | KIG             | NATING                                                     |                                                                                                               |                                                                          |                             |                                                                                                                              | REQUIRED                      | <ul> <li>B. 13 X 4 = 52 STALLS</li> <li>TOTAL SHORT TERM STALLS: 24</li> </ul>                                                            | -                     |
|           | DRAWING                                        | S               |                                                            | PROJECT 1                                                                                                     | <b>FAM</b>                                                               |                             |                                                                                                                              | REGUILED                      | TOTAL LONG TERM STALLS: 28                                                                                                                | _                     |
|           |                                                | S<br>SA         | SOUTH<br>SUPPLY AIR                                        |                                                                                                               |                                                                          | 4                           |                                                                                                                              |                               | TOTAL BICYCLE STALLS STALLS: 52 (INCLUSIVE OF 32 + 6 = 38)                                                                                | 4                     |
|           | EXISTING                                       | SAF             | SELFADHERED FLASHING                                       | OWNER                                                                                                         |                                                                          |                             |                                                                                                                              |                               | LL REDUCTION (PER LAMC 12.21.A.4.P(3))                                                                                                    | -                     |
|           | EAST<br>EACH                                   | SAM             | SELFADHERED MEMBRANE                                       | AEG Desmond, LLC                                                                                              |                                                                          |                             |                                                                                                                              | REGULATIONS                   | 1. 15% REDUCTION IN AUTOMOBILE PARKING STALLS                                                                                             | -                     |
|           | EXPANSION JOINT                                | SAN             | SANITARY AIR<br>SOLID CORE                                 | 800 W. OLYMPIC BLVD - SU                                                                                      | JITE 305                                                                 |                             |                                                                                                                              |                               | • 88 PARKING SPACES X .85 = 75 (ROUNDED UP FROM 74.8)                                                                                     | _                     |
|           | ELEVATION<br>ELECTRICAL                        | SD              | STORM DRAIN / SOAP DISPENSER                               | LOS ANGELES, CA 90015<br>PHONE: 213.763.7700                                                                  |                                                                          |                             |                                                                                                                              | REQUIRED                      | TOTAL PARKING STALLS: 75                                                                                                                  |                       |
|           | ELEVATOR                                       | SF              | SQUARE FEET/FOOT<br>SIMILAR                                | EMAIL: GONG@AEGWO                                                                                             | RLDWIDE.COM                                                              |                             |                                                                                                                              |                               |                                                                                                                                           |                       |
|           | EQUAL                                          | SIM             | SPECIFICATION                                              | CONTACT: GENE ONG                                                                                             |                                                                          |                             |                                                                                                                              |                               | KING (PER CBC 2019 11B-208.2)                                                                                                             |                       |
|           | EQUIPMENT<br>EXTERIOR                          | SQ              | SQUARE                                                     | LAND-USE CONSULTANT                                                                                           |                                                                          |                             |                                                                                                                              | REQUIRED                      | 3 (1 VAN)                                                                                                                                 | -                     |
|           |                                                | STD             | STANDARD<br>STEEL                                          | ARMBRUSTER GOLD                                                                                               | SMITH & DELVAC                                                           |                             |                                                                                                                              |                               | E PARKING (PER LAMC 99.04.106.4.3.1 AND 99.04.106.4.4)                                                                                    | -                     |
|           |                                                | STOR            | STORAGE                                                    | 12100 WILSHIRE BLVD, #16                                                                                      |                                                                          |                             |                                                                                                                              | REQUIRED                      | • 23 OF 75 PARKING SPACES ARE TO BE EV CHARGING SPACES                                                                                    | ;                     |
|           | FIRE ALARM<br>FLOOR DRAIN                      | STRUCT          | T STRUCTURAL                                               | LOS ANGELES, CA 90025<br>PHONE: 310.209.8800                                                                  |                                                                          |                             |                                                                                                                              | PARKING : TOTALS              | 3 EV CHARGING STATIONS ARE REQUIRED                                                                                                       | -                     |
|           | FIRE DEPARTMENT CONNECTION                     | Т               |                                                            | EMAIL: DAVID@AGD-LAI<br>CONTACT: DAVID GOLDBEF                                                                |                                                                          |                             |                                                                                                                              | C : COMPACT                   |                                                                                                                                           | 1                     |
|           | FIRE EXTINGUISHER<br>FIRE EXTINGUISHER CABINET | T&G             | TONGUE AND GROOVE                                          |                                                                                                               |                                                                          |                             |                                                                                                                              | S : STANDARD                  |                                                                                                                                           |                       |
|           |                                                | T<br>TC         | TREAD / THERMOSTAT<br>TOP OF CURB                          | ARCHITECT                                                                                                     |                                                                          |                             |                                                                                                                              | ST : STACKER                  | TYPE     QUANTITY       PARKING - LEVEL 2                                                                                                 |                       |
|           | FURNITURE, FINISHES                            | TEMP            | TEMPERATURE                                                | KAP STUDIOS                                                                                                   |                                                                          |                             |                                                                                                                              | EV : ELECTRIC                 | C 2<br>EV 5                                                                                                                               |                       |
|           | FACE OF<br>FIRE PROTECTION                     | THK             |                                                            | 5150 WILSHIRE BLVD, SUI                                                                                       | TE 404                                                                   |                             |                                                                                                                              | VEHICLE                       | S 8                                                                                                                                       | N/ m                  |
|           | FEET                                           | TOS             | TOP OF (SEE OTHER WORD)<br>TOP OF SLAB, TOP OF STRUCT      | LOS ANGELES, CA 90036<br>PHONE: 412.818.6780                                                                  |                                                                          |                             |                                                                                                                              | AS : ACCESSIBLE -<br>STANDARD | ST 31<br>PARKING - LEVEL 1                                                                                                                | $\times$              |
|           | FIRE RETARDANT TREATED                         | TP              | TOP OF PAVEMENT                                            | EMAIL: CHRISDRISCOLL<br>CONTACT: CHRIS DRISCOL                                                                | .@KAPSTUDIOS.COM<br>I                                                    |                             |                                                                                                                              | AV: ACCESSIBLE -              | AS 1<br>AV 1                                                                                                                              |                       |
|           |                                                | TV<br>TW        | TELEVISION<br>TOP OF WALL                                  |                                                                                                               | _                                                                        |                             |                                                                                                                              | VAN                           | C 3                                                                                                                                       | 1/14                  |
|           | GAUGE / GAGE                                   | TYP             | TYPICAL                                                    | CEQA CONSULTANT                                                                                               |                                                                          |                             |                                                                                                                              |                               | EV 18<br>S 2                                                                                                                              |                       |
|           | GALVANIZED<br>GENERAL CONTRACT(OR)             |                 |                                                            | CAJA ENVIRONMENT                                                                                              | AL ENGINEERS                                                             |                             |                                                                                                                              |                               | LEVEL_1                                                                                                                                   |                       |
|           | GLASS                                          | <b>U</b><br>UON | UNLESS OTHERWISE NOTED                                     | 15350 SHERMAN WAY, #31                                                                                        |                                                                          |                             |                                                                                                                              |                               | AS         1           AV         1                                                                                                       |                       |
|           | GYPSUM WALLBOARD                               |                 |                                                            | VAN NUYS, CA 91406<br>PHONE: 310.469.6700                                                                     |                                                                          |                             |                                                                                                                              |                               | S 2<br>TOTAL: 75                                                                                                                          |                       |
|           |                                                | V               |                                                            | EMAIL: CHRIS@CEQA-N<br>CONTACT: CHRIS JOSEPH                                                                  | EPA.COM                                                                  |                             |                                                                                                                              |                               |                                                                                                                                           | JOR ST                |
|           | HOSE BIB                                       | VERT<br>VEST    | VERTICAL<br>VESTIBULE                                      |                                                                                                               |                                                                          |                             |                                                                                                                              |                               |                                                                                                                                           |                       |
|           | HOLLOW METAL                                   | VIF             | VERIFY IN FIELD                                            | TRAFFIC CONSULTANT                                                                                            |                                                                          |                             |                                                                                                                              |                               |                                                                                                                                           |                       |
|           | HOLDOPEN<br>HORIZONTAL                         | VR              | VAPOR RETARDER<br>VINYL TILE                               | THE MOBILITY GROU                                                                                             | P                                                                        |                             |                                                                                                                              |                               |                                                                                                                                           |                       |
|           |                                                |                 | VIIVIE   EE                                                | 18301 VON KARMAN<br>IRVINE, CA 92612                                                                          |                                                                          |                             |                                                                                                                              |                               |                                                                                                                                           |                       |
|           | HEATING, VENTILATION,                          | W               |                                                            | PHONE: 949.474.1591                                                                                           |                                                                          |                             |                                                                                                                              |                               |                                                                                                                                           | 0.0                   |
|           | HOT WATER                                      | W/              | WITH<br>WIDE, WIDTH/WEST                                   | EMAIL: MBATES@MOBIL<br>CONTACT: MICHAEL BATES                                                                 |                                                                          |                             |                                                                                                                              |                               |                                                                                                                                           | 125 AV                |
|           |                                                | WC              | WIDE, WIDTH/WEST<br>WATER CLOSET                           |                                                                                                               |                                                                          |                             |                                                                                                                              |                               |                                                                                                                                           | er /                  |
|           |                                                | WD              | WOOD                                                       | CONTRACTOR                                                                                                    |                                                                          |                             |                                                                                                                              |                               |                                                                                                                                           |                       |
|           | INFORMATION<br>INSULATION                      | W/O<br>WP       | WITHOUT<br>WATERPROOFING                                   | SHANGRI-LA CONSTI                                                                                             | RUCTION                                                                  |                             |                                                                                                                              |                               |                                                                                                                                           | $\wedge$              |
|           | INTERIOR                                       | WPT             | WORK POINT                                                 | 660 S FIGUEROA STREET,                                                                                        |                                                                          |                             |                                                                                                                              |                               |                                                                                                                                           | $\geq$                |
|           | INVERT                                         | WR              | WATER RESISTANT/REPELLANT                                  | LOS ANGELES, CA 90017<br>PHONE: 213.797.4255                                                                  |                                                                          |                             |                                                                                                                              |                               |                                                                                                                                           | $\sim$                |
|           |                                                | WRB<br>WS       | WEATHER RESISTANT BARRIER<br>WEATHERSTRIPPING              | EMAIL: AMEYERS@SHA<br>CONTACT: ANDY MEYERS                                                                    | NGRILA.US                                                                |                             |                                                                                                                              |                               |                                                                                                                                           |                       |
|           | LAVATORY                                       | WT              | WEIGHT                                                     | UUNTAUT: ANDT WETERS                                                                                          |                                                                          |                             |                                                                                                                              |                               |                                                                                                                                           |                       |
|           | POUND<br>LINEAR FOOT                           |                 |                                                            |                                                                                                               |                                                                          |                             |                                                                                                                              |                               |                                                                                                                                           |                       |
|           | LIGHT                                          |                 |                                                            |                                                                                                               |                                                                          |                             |                                                                                                                              |                               |                                                                                                                                           | 1099 S                |
|           |                                                |                 |                                                            |                                                                                                               |                                                                          |                             |                                                                                                                              |                               |                                                                                                                                           |                       |
|           |                                                |                 |                                                            | 1                                                                                                             |                                                                          | 1                           |                                                                                                                              | 1                             |                                                                                                                                           | LOS A                 |