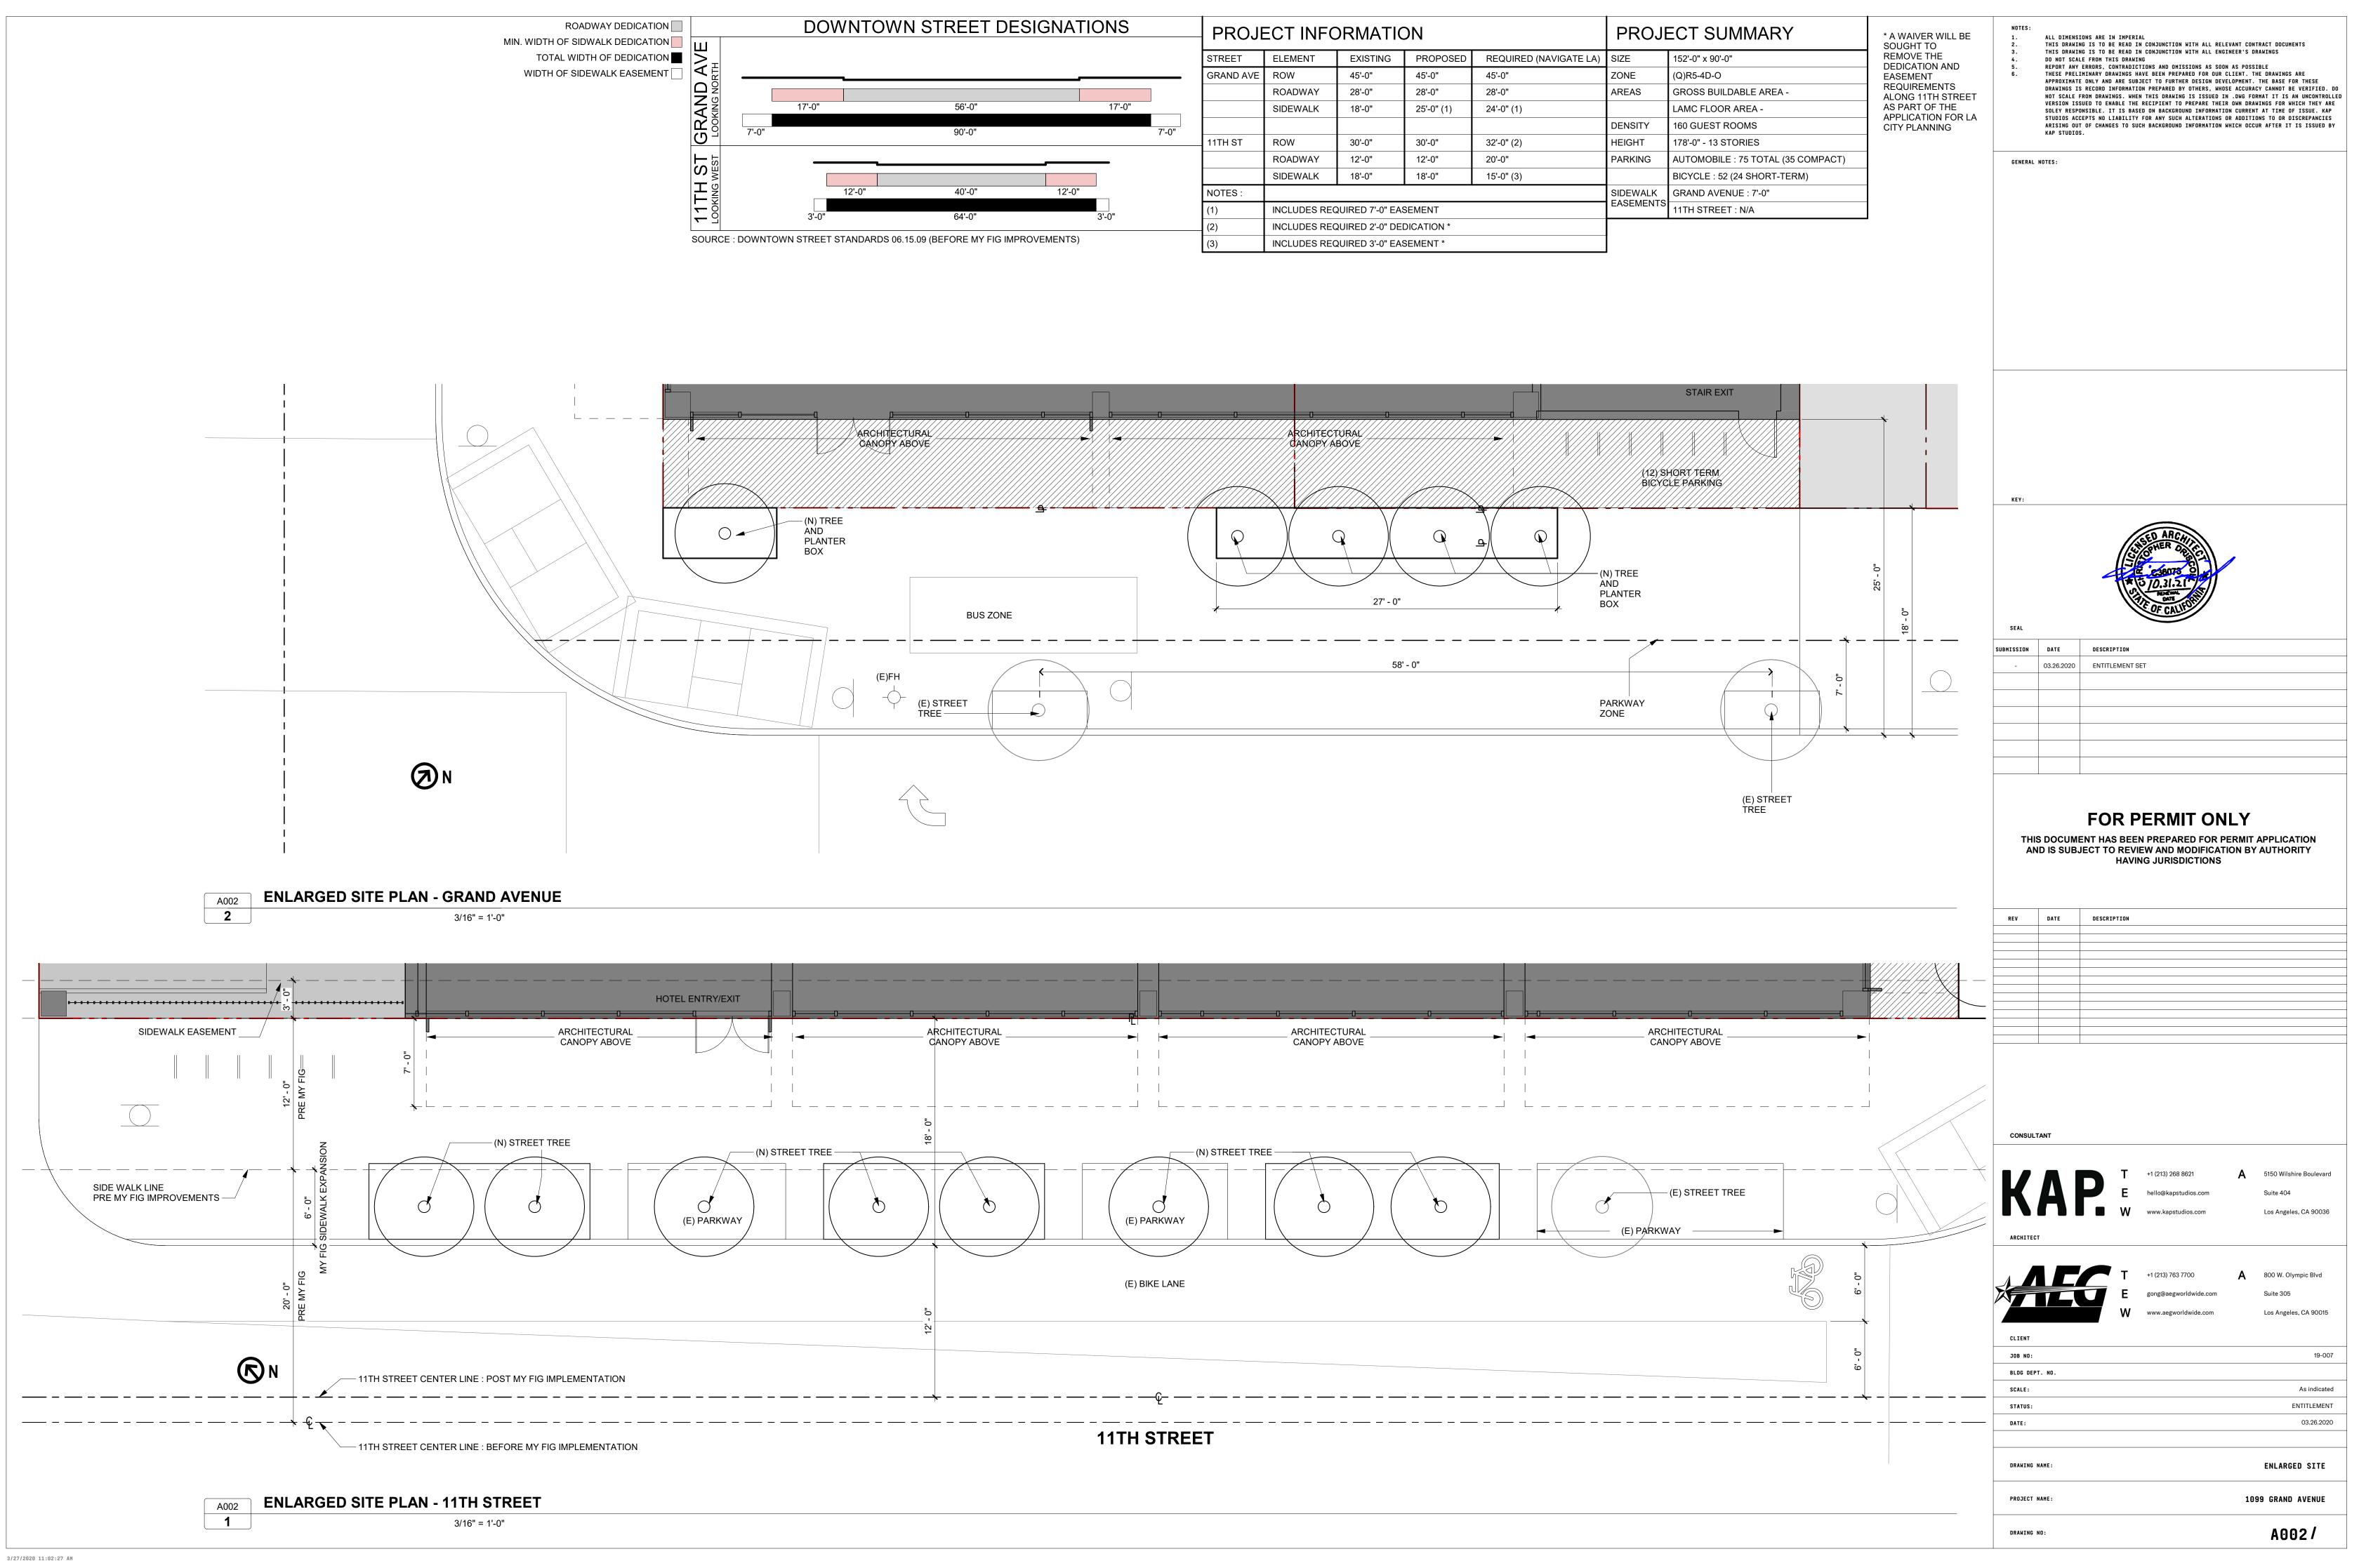

3/27/2020 11:05:47 AM

ENTITLEMENT SET MARCH 26TH, 2020

| <b>AB</b> | BREVIATIONS                                    |                 |                                                            | PROJECT II                                                                                                    | NFORMATION                                                               |                             | INFORMATION                                                                                                                  |                               | NG INFORMATION                                                                                                                            |                       |
|-----------|------------------------------------------------|-----------------|------------------------------------------------------------|---------------------------------------------------------------------------------------------------------------|--------------------------------------------------------------------------|-----------------------------|------------------------------------------------------------------------------------------------------------------------------|-------------------------------|-------------------------------------------------------------------------------------------------------------------------------------------|-----------------------|
|           |                                                | М               |                                                            | PROJECT ADDRESS                                                                                               | 1099 S GRAND AVENUE,                                                     | ZONING - SUMMARY            | -                                                                                                                            |                               | NG STALL REQUIREMENTS - PER LAMC 12.21.A.4                                                                                                | SHEET                 |
|           | ADJUSTABLE<br>ABOVE FINISH FLOOR               | MAX<br>MDF      | MAXIMUM<br>MEDIUM DENSITY FIBERBOARD                       |                                                                                                               | LOS ANGELES, CA 90015                                                    | ZONE                        | (Q)R5-4D-O                                                                                                                   |                               | NG OF STALLS SHALL BE PER ZONING CODE SECTION 12.21A5,                                                                                    | GENERAL               |
| Т         | ALTERNATE                                      |                 |                                                            | ASSESSOR'S PARCEL                                                                                             | COUNTY: LOS ANGELES COUNTY<br>5139008001                                 | LAND USE<br>ZONING OVERLAYS | <ul><li>HIGH DENSITY RESIDENTIAL</li><li>ZI-2374 LOS ANGELES STATE ENTERPRISE ZONE</li></ul>                                 | CHART NO. 5                   |                                                                                                                                           | G000 -<br>G001 -      |
|           | ALUMINUM<br>ANCHOR                             | MEP<br>MECH     | MECHANICAL, ELECTRICAL, PLUMBING<br>MECHANICAL             | NUMBERS (2 LOTS)                                                                                              |                                                                          |                             | <ul> <li>ZI-2450 DOWNTOWN STREETCAR</li> <li>ZI-2385 GREATER DOWNTOWN HOUSING INCENTIVE AREA</li> </ul>                      | REGULATIONS                   | 1. GUEST ROOMS (PER LAMC 12.21.A.4.P(2))                                                                                                  | G002 -<br>G301 -      |
| DD        | ANODIZED                                       | MANUF           | MANUFACTURER                                               | PARCEL AREA (2 LOTS)<br>PROJECT DESCRIPTION                                                                   | 13,766.8 SF (SOURCE: ZIMAS)<br>CONSTRUCTION OF A 13 STORY, 160           | -                           | <ul> <li>ZI-2452 TRANSIT PRIORITY AREA IN THE CITY OF LOS<br/>ANGELES - TIER 3</li> </ul>                                    |                               | <ul> <li>16 GUEST ROOMS/FLOOR &amp; 10 FLOORS = 160 GUEST ROOMS</li> <li>1 SPACE PER 2 ROOMS FOR FIRST 20 = 10 SPACES (20 / 2)</li> </ul> | ARCHITECTUR<br>A001 - |
|           | ACOUSTICAL CEILING PANEL<br>APPROVED           | MIN<br>MISC     | MINIMUM<br>MISCELLANEOUS                                   |                                                                                                               | ROOM HOTEL.<br>• FLOOR P1-P2 - TWO SUBTERRANEAN                          | GUIDELINES                  | CITYWIDE DESIGN GUIDELINES                                                                                                   |                               | (160 -20 = 140 REMAINING ROOMS)<br>• 1 SPACE PER 4 FOR NEXT 20 = 5 SPACES (20/4) (140-20 = 120                                            | A002                  |
| OX        | APPROXIMATE                                    | MTD             | MOUNTED                                                    |                                                                                                               | <ul><li>PARKING LEVELS</li><li>GROUND FLOOR – RESTAURANT, BAR,</li></ul> |                             | <ul> <li>DOWNTOWN STREET STANDARDS - LOS ANGELES</li> <li>DOWNTOWN DESIGN GUIDE - LOS ANGELES</li> </ul>                     |                               | REMAINING ROOMS)  • 1 SPACE PER 4 FOR NEXT 20 = 5 SPACES (20/4) (140-20 = 120                                                             | A003<br>A198 -        |
|           | ARCHITECTURAL<br>AUDIO VISUAL                  | MTL             | METAL                                                      |                                                                                                               | AND HOTEL LOBBY/RECEPTION <ul> <li>SECOND FLOOR - (5)</li> </ul>         |                             | <ul> <li>COMMUNITY REDEVELOPMENT AGENCY (CRA) - CITY CENTE<br/>REDEVELOPMENT PROJECT &amp; CENTRAL CITY COMMUNITY</li> </ul> | R                             | REMAINING ROOMS)<br>• 1 SPACE PER 6 IN EXCESS OF 40 = 20 SPACES (120 / 6) (120 –                                                          | A199 -<br>A201 -      |
|           | AUDIO VISUAL                                   | N               |                                                            |                                                                                                               | MEETING/ASSEMBLY ROOMS<br>• FLOORS 3-12 - HOTEL ROOMS                    |                             | PLAN                                                                                                                         |                               | 120 = 0 REMAINING ROOMS)<br>TOTAL GUEST ROOM PARKING STALLS: 35                                                                           | A202 -                |
|           |                                                | N               | NORTH                                                      |                                                                                                               | <ul> <li>FLOOR 13 - GYM, POOL, BAR, MEETING<br/>ROOM</li> </ul>          |                             |                                                                                                                              | _                             | 2. ASSEMBLY SPACES (PER LAMC 12.21.A.4.I(1)) (NET AREA)                                                                                   | A203 -<br>A213 -      |
|           | BOARD<br>BUILDING                              | NA<br>NIC       | NOT APPLICABLE<br>NOT IN CONTRACT                          | LEGAL DESCRIPTION                                                                                             | LOTS BLOCK TRACT                                                         | ZONING - DETAIL             |                                                                                                                              | -                             | 1 SPACE PER 100 SF OF ASSEMBLY ROOM                                                                                                       | A214 -<br>A215        |
|           | BACK OF HOUSE                                  | NOM             | NOMINAL                                                    |                                                                                                               | FR1-FR2 NONE SUBDIVISION OF                                              | FLOOR AREA                  | ALLOWABLE                                                                                                                    |                               | LEVEL_2 LEVEL_13 TOTAL<br>4598 SF 722 SF 5320 SF                                                                                          | A216                  |
|           | BOTTOM                                         | NTS             | NOT TO SCALE                                               |                                                                                                               | BLOCK 71 ORD'S<br>SURVEY                                                 |                             | <ul> <li>FAR: 6:1 (PER CENTRAL CITY COMMUNITY PLAN)</li> <li>LOT SIZE: 13,766.8 SF (PER ZIMAS)</li> </ul>                    |                               | TOTAL ASSEMBLY PARKING STALLS: 53                                                                                                         | A217<br>A400 -        |
|           | BASEMENT                                       | ο               |                                                            | MAP REFERENCE NUMBER<br>FOR TRACT RECORDATION                                                                 | M R 10-27                                                                |                             | <ul> <li>SETBACKS (PER ZI-2385)</li> <li>1. FRONT (GRAND): 0'</li> </ul>                                                     |                               | 3. RESTAURANT (PER LAMC 12.21.A.4.I (3)) (GROSS AREA)                                                                                     | A401 -<br>A402 -      |
|           |                                                | OC              | ON CENTER                                                  | PARCEL IDENTIFICATION<br>NO. (2 LOTS)                                                                         | 127-5A207 (271, 265)                                                     | 1                           | 2. SIDE 1 (11TH): 0'<br>3. SIDE 2: 0'                                                                                        |                               | <ul> <li>RESTAURANT/BAR/KITCHEN FOH + BOH : 5,197 SF</li> <li>5.197 SF &lt; 7.500 SF</li> </ul>                                           | A403 -                |
|           | CABINET<br>CORNER GUARD                        | OH<br>OPH       | OVER HEAD<br>OPPOSITE HAND                                 |                                                                                                               |                                                                          | -                           | <ul> <li>4. REAR (ALLEY): 0'</li> <li>• BUILDABLE AREA (NO SETBACKS PER ZI-2385): 13,766.8 SF</li> </ul>                     |                               | TOTAL PARKING STALLS: 0                                                                                                                   | A404<br>A500 -        |
|           | CHILLER                                        | OPP             | OPPOSITE                                                   |                                                                                                               |                                                                          | 1                           |                                                                                                                              |                               | TOTAL COMMERCIAL PARKING STALLS: 0                                                                                                        | A501                  |
|           | CASTINPLACE                                    | OPPHD           |                                                            | BUILDING 8                                                                                                    | AJAFEIT                                                                  |                             | 82,600.8 SF<br>PROPOSED                                                                                                      | REQUIRED                      | 35 + 53 + 0 = <b>88</b>                                                                                                                   | -                     |
|           | CONTROL JOINT /                                | ORD             | OVERFLOW ROOF DRAIN                                        | <ul><li>BUILDING OCC. SUMMARY</li><li>ASSEMBLY GROUP A-2</li></ul>                                            | RESTAURANT, BAR, & KITCHEN                                               |                             | 109497 SF                                                                                                                    | COMPACT PARKIN                | IG (PER LAMC 12.21.A.5.C)                                                                                                                 | -                     |
|           | CENTER LINE                                    | Р               |                                                            | ASSEMBLY GROUP A-3     BUSINESS GROUP B                                                                       | MEETING ROOM, BANQUET HALL<br>ADMINISTRATION OFFICES                     | DENSITY                     | ALLOWABLE                                                                                                                    | REGULATIONS                   | IN EACH PARKING AREA OR GARAGE CONTAINING 10 OR MORE                                                                                      | 1                     |
|           | CEILING                                        | P               | PAINT                                                      | RESIDENTIAL GROUP R-2     STORAGE GROUP S-1                                                                   | HOTEL<br>FACILITY MAINTENANCE                                            |                             | UNLIMITED (PER ZI-2385)                                                                                                      |                               | PARKING STALLS FOR OTHER THAN DWELLING USES, NOT<br>MORE THAN 40 PERCENT OF THE REQUIRED STALLS MAY BE                                    |                       |
|           | CLEAR<br>CONCRETE                              |                 | PLATE<br>PANEL                                             | STORAGE GROUP S-1     STORAGE GROUP S-2                                                                       | FOOD PRODUCT, PARKING<br>GARAGE, LAUNDRY                                 |                             | PROPOSED                                                                                                                     | _                             | DESIGNED AS COMPACT STALLS TO ACCOMMODATE COMPACT<br>CARS.                                                                                |                       |
|           | CONTINUOUS                                     | POL             | PANEL<br>POLISHED                                          | TYPE OF CONSTRUCTION &                                                                                        | TYPE I-A                                                                 |                             | 160 GUEST ROOMS                                                                                                              | ALLOWABLE                     | 88 x 0.4 = 35 COMPACT STALLS (MAXIMUM)                                                                                                    | 1                     |
|           | COORDINATE<br>CORRIDOR                         | PSF             | POUNDS PER SQUARE FOOT<br>POINT / PRESSURETREATED          | ALLOWABLE AREAS / HEIGHT                                                                                      | S                                                                        | HEIGHT/STORIES              | ALLOWABLE<br>UNLIMITED                                                                                                       |                               | ·                                                                                                                                         |                       |
|           | CERAMIC TILE                                   |                 | POINT / PRESSURETREATED<br>PAPER TOWEL DISPENSER / PAINTED |                                                                                                               | UNLIMITED HEIGHT<br>UNLIMITED STORIES                                    |                             | PROPOSED                                                                                                                     |                               | 6 (PER LAMC 12.21.A.4)                                                                                                                    | 4                     |
|           | COLD WATER (PIPING)                            | R               |                                                            | FIRE PROTECTION                                                                                               | UNLIMITED AREA SPRINKLERED PER NFPA 13                                   | -                           | 178' HEIGHT ABOVE GRADE / 13 STORIES                                                                                         | REGULATIONS                   | 1. 160 GUEST ROOMS / 10 = 16 BICYCLE PARKING SPACES                                                                                       | _                     |
|           |                                                | RA              | RETURN AIR                                                 | FIRE PROTECTION                                                                                               | SPRINKLERED PER NFPA 15                                                  | -                           |                                                                                                                              |                               | <ul> <li>TOTAL SHORT TERM STALLS: 16</li> <li>TOTAL LONG TERM STALLS: 16</li> </ul>                                                       |                       |
|           | DEGREE                                         | RCP<br>RD       | REFLECTED CEILING PLAN<br>ROOF DRAIN                       | APPLICABLE CODES                                                                                              |                                                                          | 1                           |                                                                                                                              |                               | TOTAL GUEST ROOM STALLS: 32                                                                                                               | _                     |
|           | DEMOLITION                                     | REF             | REFERENCE                                                  | <ul> <li>LOS ANGELES MUNICAL C</li> <li>2019 CALIFORNIA BUILDING</li> </ul>                                   |                                                                          | 1                           |                                                                                                                              |                               | <ol> <li>RESTAURANT/BAR/KITCHEN FOH + BOH : 5,197 SF</li> <li>A. 5,197 SF / 2,000 = 3 STALLS</li> </ol>                                   |                       |
|           | DEPARTMENT<br>DIAMETER                         | REQ             | REQUIRE / REQUIRED                                         | <ul> <li>2019 CALIFORNIA BOILDING</li> <li>2019 CALIFORNIA FIRE CO</li> <li>2019 CALIFORNIA MECHAN</li> </ul> | DE*                                                                      |                             |                                                                                                                              |                               | <ul> <li>TOTAL SHORT TERM STALLS: 3</li> <li>TOTAL LONG TERM STALLS: 3</li> </ul>                                                         |                       |
|           | DIFFUSER                                       | REV<br>RM       | REVISION / REVISED<br>ROOM                                 | 2019 CALIFORNIA PLUMBIN                                                                                       | NG CODE*                                                                 |                             |                                                                                                                              |                               | TOTAL RESTAURANT STALLS: 6                                                                                                                | _                     |
|           | DIMENSION<br>DOWN                              | RO              | ROUGH OPENING                                              | 2019 CALIFORNIA ELECTRI     2019 GREEN BUILDING STA                                                           |                                                                          |                             |                                                                                                                              |                               | 3. TOTAL BICYCLE STALLS (PER LAMC 12.21.A.P(3)                                                                                            | -                     |
|           | DOOR                                           | RTD<br>RTG      | RATED<br>RATING                                            | *WITH 2017 CITY OF LOS ANG                                                                                    | ELES BUILDING CODE AMENDMENTS                                            |                             |                                                                                                                              |                               | A. 88 PARKING SPACES X .15 = 13 (ROUNDED DOWN FROM<br>13.2)                                                                               |                       |
|           | DISHWASHER                                     | KIG             | NATING                                                     |                                                                                                               |                                                                          |                             |                                                                                                                              | REQUIRED                      | <ul> <li>B. 13 X 4 = 52 STALLS</li> <li>TOTAL SHORT TERM STALLS: 24</li> </ul>                                                            | -                     |
|           | DRAWING                                        | S               |                                                            | PROJECT 1                                                                                                     | <b>FAM</b>                                                               |                             |                                                                                                                              | REGUILED                      | TOTAL LONG TERM STALLS: 28                                                                                                                | _                     |
|           |                                                | S<br>SA         | SOUTH<br>SUPPLY AIR                                        |                                                                                                               |                                                                          | 4                           |                                                                                                                              |                               | TOTAL BICYCLE STALLS STALLS: 52 (INCLUSIVE OF 32 + 6 = 38)                                                                                | 4                     |
|           | EXISTING                                       | SAF             | SELFADHERED FLASHING                                       | OWNER                                                                                                         |                                                                          |                             |                                                                                                                              |                               | LL REDUCTION (PER LAMC 12.21.A.4.P(3))                                                                                                    | -                     |
|           | EAST<br>EACH                                   | SAM             | SELFADHERED MEMBRANE                                       | AEG Desmond, LLC                                                                                              |                                                                          |                             |                                                                                                                              | REGULATIONS                   | 1. 15% REDUCTION IN AUTOMOBILE PARKING STALLS                                                                                             | -                     |
|           | EXPANSION JOINT                                | SAN             | SANITARY AIR<br>SOLID CORE                                 | 800 W. OLYMPIC BLVD - SU                                                                                      | JITE 305                                                                 |                             |                                                                                                                              |                               | • 88 PARKING SPACES X .85 = 75 (ROUNDED UP FROM 74.8)                                                                                     | _                     |
|           | ELEVATION<br>ELECTRICAL                        | SD              | STORM DRAIN / SOAP DISPENSER                               | LOS ANGELES, CA 90015<br>PHONE: 213.763.7700                                                                  |                                                                          |                             |                                                                                                                              | REQUIRED                      | TOTAL PARKING STALLS: 75                                                                                                                  |                       |
|           | ELEVATOR                                       | SF              | SQUARE FEET/FOOT<br>SIMILAR                                | EMAIL: GONG@AEGWO                                                                                             | RLDWIDE.COM                                                              |                             |                                                                                                                              |                               |                                                                                                                                           |                       |
|           | EQUAL                                          | SIM             | SPECIFICATION                                              | CONTACT: GENE ONG                                                                                             |                                                                          |                             |                                                                                                                              |                               | KING (PER CBC 2019 11B-208.2)                                                                                                             |                       |
|           | EQUIPMENT<br>EXTERIOR                          | SQ              | SQUARE                                                     | LAND-USE CONSULTANT                                                                                           |                                                                          |                             |                                                                                                                              | REQUIRED                      | 3 (1 VAN)                                                                                                                                 | -                     |
|           |                                                | STD             | STANDARD<br>STEEL                                          | ARMBRUSTER GOLD                                                                                               | SMITH & DELVAC                                                           |                             |                                                                                                                              |                               | E PARKING (PER LAMC 99.04.106.4.3.1 AND 99.04.106.4.4)                                                                                    | -                     |
|           |                                                | STOR            | STORAGE                                                    | 12100 WILSHIRE BLVD, #16                                                                                      |                                                                          |                             |                                                                                                                              | REQUIRED                      | • 23 OF 75 PARKING SPACES ARE TO BE EV CHARGING SPACES                                                                                    | ;                     |
|           | FIRE ALARM<br>FLOOR DRAIN                      | STRUCT          | T STRUCTURAL                                               | LOS ANGELES, CA 90025<br>PHONE: 310.209.8800                                                                  |                                                                          |                             |                                                                                                                              | PARKING : TOTALS              | 3 EV CHARGING STATIONS ARE REQUIRED                                                                                                       | -                     |
|           | FIRE DEPARTMENT CONNECTION                     | Т               |                                                            | EMAIL: DAVID@AGD-LAI<br>CONTACT: DAVID GOLDBEF                                                                |                                                                          |                             |                                                                                                                              | C : COMPACT                   |                                                                                                                                           | 1                     |
|           | FIRE EXTINGUISHER<br>FIRE EXTINGUISHER CABINET | T&G             | TONGUE AND GROOVE                                          |                                                                                                               |                                                                          |                             |                                                                                                                              | S : STANDARD                  |                                                                                                                                           |                       |
|           |                                                | T<br>TC         | TREAD / THERMOSTAT<br>TOP OF CURB                          | ARCHITECT                                                                                                     |                                                                          |                             |                                                                                                                              | ST : STACKER                  | TYPE     QUANTITY       PARKING - LEVEL 2                                                                                                 |                       |
|           | FURNITURE, FINISHES                            | TEMP            | TEMPERATURE                                                | KAP STUDIOS                                                                                                   |                                                                          |                             |                                                                                                                              | EV : ELECTRIC                 | C 2<br>EV 5                                                                                                                               |                       |
|           | FACE OF<br>FIRE PROTECTION                     | THK             |                                                            | 5150 WILSHIRE BLVD, SUI                                                                                       | TE 404                                                                   |                             |                                                                                                                              | VEHICLE                       | S 8                                                                                                                                       | N/ m                  |
|           | FEET                                           | TOS             | TOP OF (SEE OTHER WORD)<br>TOP OF SLAB, TOP OF STRUCT      | LOS ANGELES, CA 90036<br>PHONE: 412.818.6780                                                                  |                                                                          |                             |                                                                                                                              | AS : ACCESSIBLE -<br>STANDARD | ST 31<br>PARKING - LEVEL 1                                                                                                                | $\times$              |
|           | FIRE RETARDANT TREATED                         | TP              | TOP OF PAVEMENT                                            | EMAIL: CHRISDRISCOLL<br>CONTACT: CHRIS DRISCOL                                                                | .@KAPSTUDIOS.COM<br>I                                                    |                             |                                                                                                                              | AV: ACCESSIBLE -              | AS 1<br>AV 1                                                                                                                              |                       |
|           |                                                | TV<br>TW        | TELEVISION<br>TOP OF WALL                                  |                                                                                                               | _                                                                        |                             |                                                                                                                              | VAN                           | C 3                                                                                                                                       | 1/14                  |
|           | GAUGE / GAGE                                   | TYP             | TYPICAL                                                    | CEQA CONSULTANT                                                                                               |                                                                          |                             |                                                                                                                              |                               | EV 18<br>S 2                                                                                                                              |                       |
|           | GALVANIZED<br>GENERAL CONTRACT(OR)             |                 |                                                            | CAJA ENVIRONMENT                                                                                              | AL ENGINEERS                                                             |                             |                                                                                                                              |                               | LEVEL_1                                                                                                                                   |                       |
|           | GLASS                                          | <b>U</b><br>UON | UNLESS OTHERWISE NOTED                                     | 15350 SHERMAN WAY, #31                                                                                        |                                                                          |                             |                                                                                                                              |                               | AS         1           AV         1                                                                                                       |                       |
|           | GYPSUM WALLBOARD                               |                 |                                                            | VAN NUYS, CA 91406<br>PHONE: 310.469.6700                                                                     |                                                                          |                             |                                                                                                                              |                               | S 2<br>TOTAL: 75                                                                                                                          |                       |
|           |                                                | V               |                                                            | EMAIL: CHRIS@CEQA-N<br>CONTACT: CHRIS JOSEPH                                                                  | EPA.COM                                                                  |                             |                                                                                                                              |                               |                                                                                                                                           | JOR ST                |
|           | HOSE BIB                                       | VERT<br>VEST    | VERTICAL<br>VESTIBULE                                      |                                                                                                               |                                                                          |                             |                                                                                                                              |                               |                                                                                                                                           |                       |
|           | HOLLOW METAL                                   | VIF             | VERIFY IN FIELD                                            | TRAFFIC CONSULTANT                                                                                            |                                                                          |                             |                                                                                                                              |                               |                                                                                                                                           |                       |
|           | HOLDOPEN<br>HORIZONTAL                         | VR              | VAPOR RETARDER<br>VINYL TILE                               | THE MOBILITY GROU                                                                                             | P                                                                        |                             |                                                                                                                              |                               |                                                                                                                                           |                       |
|           |                                                |                 | VIIVIE   EE                                                | 18301 VON KARMAN<br>IRVINE, CA 92612                                                                          |                                                                          |                             |                                                                                                                              |                               |                                                                                                                                           |                       |
|           | HEATING, VENTILATION,                          | W               |                                                            | PHONE: 949.474.1591                                                                                           |                                                                          |                             |                                                                                                                              |                               |                                                                                                                                           | 0.0                   |
|           | HOT WATER                                      | W/              | WITH<br>WIDE, WIDTH/WEST                                   | EMAIL: MBATES@MOBIL<br>CONTACT: MICHAEL BATES                                                                 |                                                                          |                             |                                                                                                                              |                               |                                                                                                                                           | 125 AV                |
|           |                                                | WC              | WIDE, WIDTH/WEST<br>WATER CLOSET                           |                                                                                                               |                                                                          |                             |                                                                                                                              |                               |                                                                                                                                           | er /                  |
|           |                                                | WD              | WOOD                                                       | CONTRACTOR                                                                                                    |                                                                          |                             |                                                                                                                              |                               |                                                                                                                                           |                       |
|           | INFORMATION<br>INSULATION                      | W/O<br>WP       | WITHOUT<br>WATERPROOFING                                   | SHANGRI-LA CONSTI                                                                                             | RUCTION                                                                  |                             |                                                                                                                              |                               |                                                                                                                                           | $\wedge$              |
|           | INTERIOR                                       | WPT             | WORK POINT                                                 | 660 S FIGUEROA STREET,                                                                                        |                                                                          |                             |                                                                                                                              |                               |                                                                                                                                           | $\geq$                |
|           | INVERT                                         | WR              | WATER RESISTANT/REPELLANT                                  | LOS ANGELES, CA 90017<br>PHONE: 213.797.4255                                                                  |                                                                          |                             |                                                                                                                              |                               |                                                                                                                                           | $\sim$                |
|           |                                                | WRB<br>WS       | WEATHER RESISTANT BARRIER<br>WEATHERSTRIPPING              | EMAIL: AMEYERS@SHA<br>CONTACT: ANDY MEYERS                                                                    | NGRILA.US                                                                |                             |                                                                                                                              |                               |                                                                                                                                           |                       |
|           | LAVATORY                                       | WT              | WEIGHT                                                     | UUNTAUT: ANDT WETERS                                                                                          |                                                                          |                             |                                                                                                                              |                               |                                                                                                                                           |                       |
|           | POUND<br>LINEAR FOOT                           |                 |                                                            |                                                                                                               |                                                                          |                             |                                                                                                                              |                               |                                                                                                                                           |                       |
|           | LIGHT                                          |                 |                                                            |                                                                                                               |                                                                          |                             |                                                                                                                              |                               |                                                                                                                                           | 1099 S                |
|           |                                                |                 |                                                            |                                                                                                               |                                                                          |                             |                                                                                                                              |                               |                                                                                                                                           |                       |
|           |                                                |                 |                                                            | 1                                                                                                             |                                                                          | 1                           |                                                                                                                              | 1                             |                                                                                                                                           | LOS A                 |