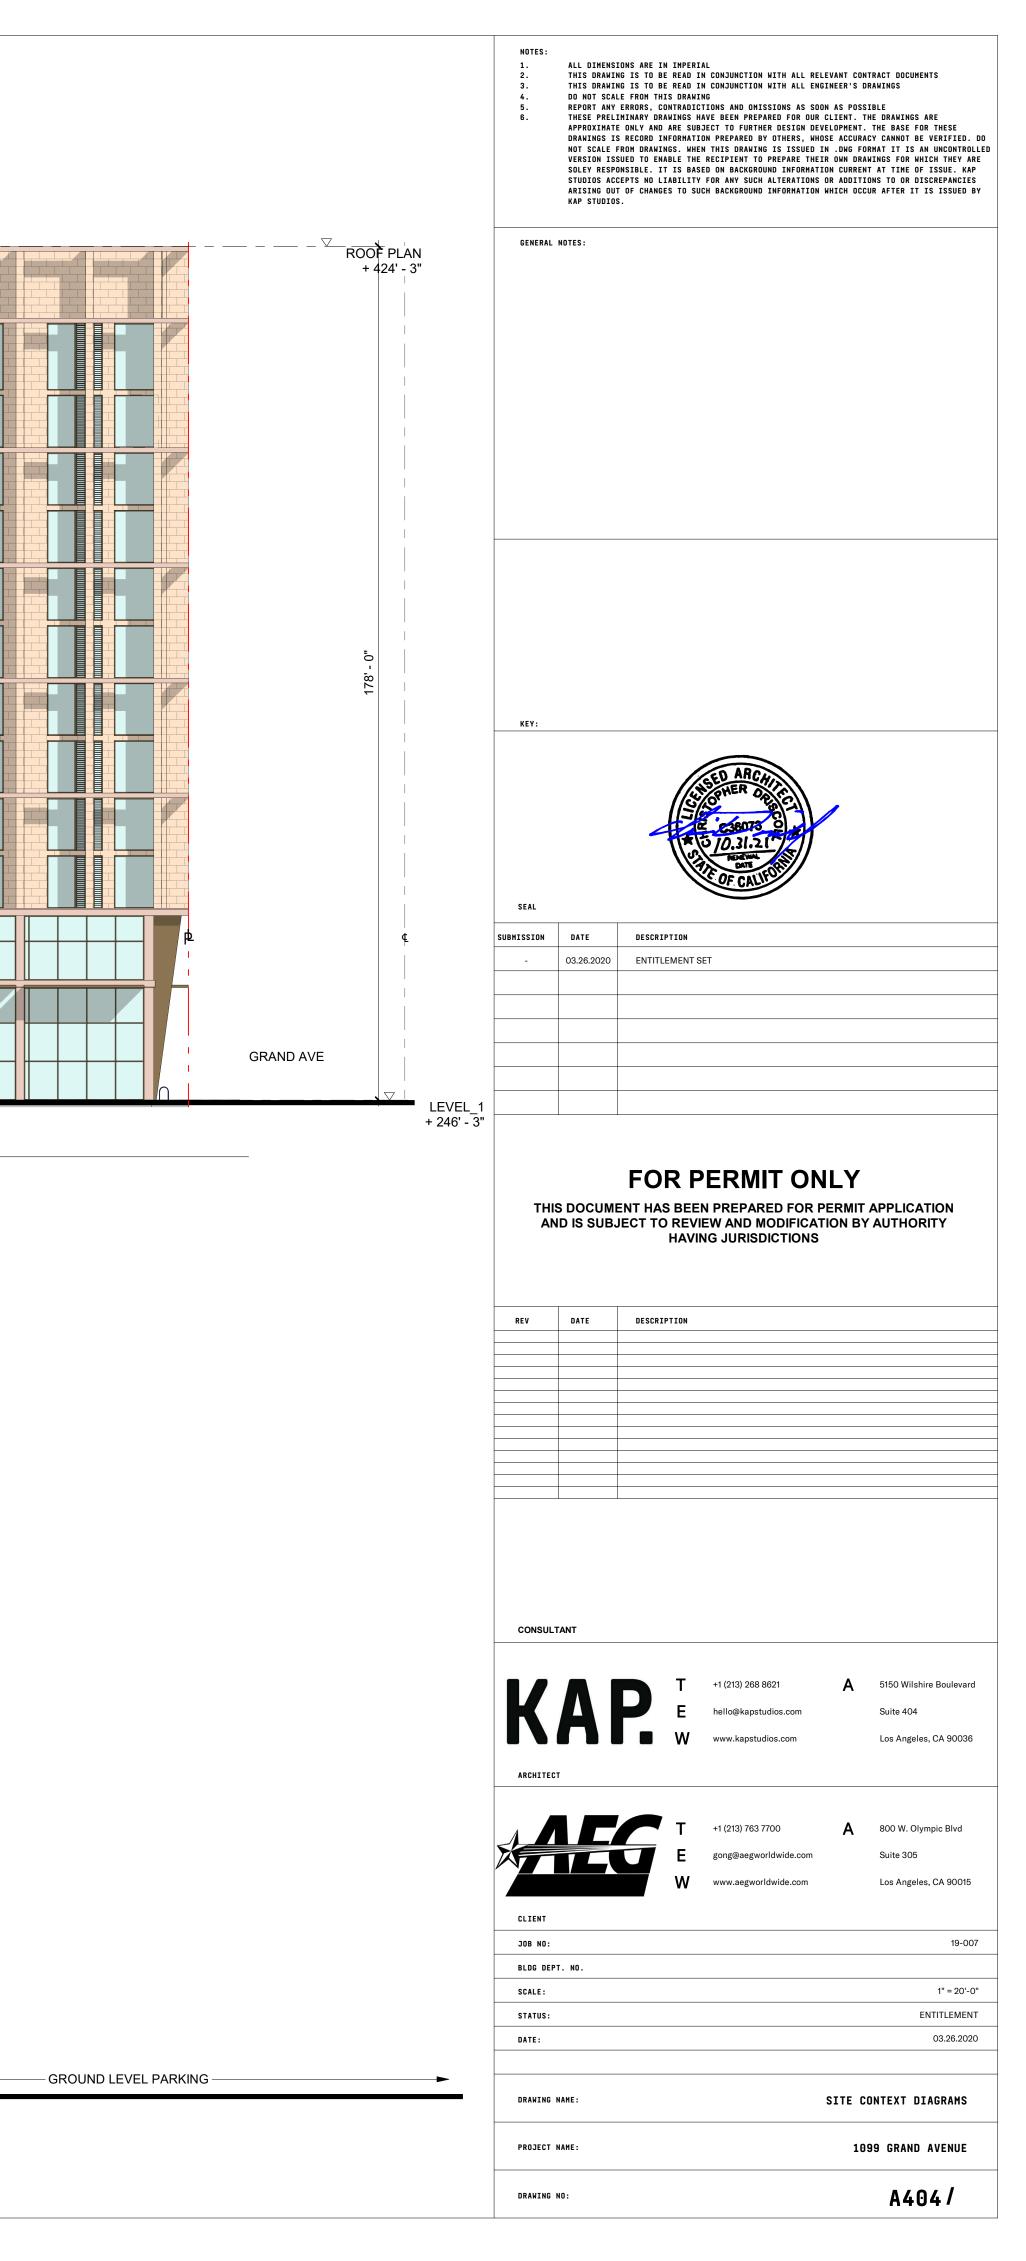

3/27/2020 11:05:47 AM

ENTITLEMENT SET MARCH 26TH, 2020

| <b>AB</b> | BREVIATIONS                                    |                 |                                                            | PROJECT II                                                                                                    | NFORMATION                                                               |                             | INFORMATION                                                                                                                  |                               | NG INFORMATION                                                                                                                            |                       |
|-----------|------------------------------------------------|-----------------|------------------------------------------------------------|---------------------------------------------------------------------------------------------------------------|--------------------------------------------------------------------------|-----------------------------|------------------------------------------------------------------------------------------------------------------------------|-------------------------------|-------------------------------------------------------------------------------------------------------------------------------------------|-----------------------|
|           |                                                | М               |                                                            | PROJECT ADDRESS                                                                                               | 1099 S GRAND AVENUE,                                                     | ZONING - SUMMARY            | -                                                                                                                            |                               | NG STALL REQUIREMENTS - PER LAMC 12.21.A.4                                                                                                | SHEET                 |
|           | ADJUSTABLE<br>ABOVE FINISH FLOOR               | MAX<br>MDF      | MAXIMUM<br>MEDIUM DENSITY FIBERBOARD                       |                                                                                                               | LOS ANGELES, CA 90015                                                    | ZONE                        | (Q)R5-4D-O                                                                                                                   |                               | NG OF STALLS SHALL BE PER ZONING CODE SECTION 12.21A5,                                                                                    | GENERAL               |
| Т         | ALTERNATE                                      |                 |                                                            | ASSESSOR'S PARCEL                                                                                             | COUNTY: LOS ANGELES COUNTY<br>5139008001                                 | LAND USE<br>ZONING OVERLAYS | <ul><li>HIGH DENSITY RESIDENTIAL</li><li>ZI-2374 LOS ANGELES STATE ENTERPRISE ZONE</li></ul>                                 | CHART NO. 5                   |                                                                                                                                           | G000 -<br>G001 -      |
|           | ALUMINUM<br>ANCHOR                             | MEP<br>MECH     | MECHANICAL, ELECTRICAL, PLUMBING<br>MECHANICAL             | NUMBERS (2 LOTS)                                                                                              |                                                                          |                             | <ul> <li>ZI-2450 DOWNTOWN STREETCAR</li> <li>ZI-2385 GREATER DOWNTOWN HOUSING INCENTIVE AREA</li> </ul>                      | REGULATIONS                   | 1. GUEST ROOMS (PER LAMC 12.21.A.4.P(2))                                                                                                  | G002 -<br>G301 -      |
| DD        | ANODIZED                                       | MANUF           | MANUFACTURER                                               | PARCEL AREA (2 LOTS)<br>PROJECT DESCRIPTION                                                                   | 13,766.8 SF (SOURCE: ZIMAS)<br>CONSTRUCTION OF A 13 STORY, 160           | -                           | <ul> <li>ZI-2452 TRANSIT PRIORITY AREA IN THE CITY OF LOS<br/>ANGELES - TIER 3</li> </ul>                                    |                               | <ul> <li>16 GUEST ROOMS/FLOOR &amp; 10 FLOORS = 160 GUEST ROOMS</li> <li>1 SPACE PER 2 ROOMS FOR FIRST 20 = 10 SPACES (20 / 2)</li> </ul> | ARCHITECTUR<br>A001 - |
|           | ACOUSTICAL CEILING PANEL<br>APPROVED           | MIN<br>MISC     | MINIMUM<br>MISCELLANEOUS                                   |                                                                                                               | ROOM HOTEL.<br>• FLOOR P1-P2 - TWO SUBTERRANEAN                          | GUIDELINES                  | CITYWIDE DESIGN GUIDELINES                                                                                                   |                               | (160 -20 = 140 REMAINING ROOMS)<br>• 1 SPACE PER 4 FOR NEXT 20 = 5 SPACES (20/4) (140-20 = 120                                            | A002                  |
| OX        | APPROXIMATE                                    | MTD             | MOUNTED                                                    |                                                                                                               | <ul><li>PARKING LEVELS</li><li>GROUND FLOOR – RESTAURANT, BAR,</li></ul> |                             | <ul> <li>DOWNTOWN STREET STANDARDS - LOS ANGELES</li> <li>DOWNTOWN DESIGN GUIDE - LOS ANGELES</li> </ul>                     |                               | REMAINING ROOMS)  • 1 SPACE PER 4 FOR NEXT 20 = 5 SPACES (20/4) (140-20 = 120                                                             | A003<br>A198 -        |
|           | ARCHITECTURAL<br>AUDIO VISUAL                  | MTL             | METAL                                                      |                                                                                                               | AND HOTEL LOBBY/RECEPTION <ul> <li>SECOND FLOOR - (5)</li> </ul>         |                             | <ul> <li>COMMUNITY REDEVELOPMENT AGENCY (CRA) - CITY CENTE<br/>REDEVELOPMENT PROJECT &amp; CENTRAL CITY COMMUNITY</li> </ul> | R                             | REMAINING ROOMS)<br>• 1 SPACE PER 6 IN EXCESS OF 40 = 20 SPACES (120 / 6) (120 –                                                          | A199 -<br>A201 -      |
|           | AUDIO VISUAL                                   | N               |                                                            |                                                                                                               | MEETING/ASSEMBLY ROOMS<br>• FLOORS 3-12 - HOTEL ROOMS                    |                             | PLAN                                                                                                                         |                               | 120 = 0 REMAINING ROOMS)<br>TOTAL GUEST ROOM PARKING STALLS: 35                                                                           | A202 -                |
|           |                                                | N               | NORTH                                                      |                                                                                                               | <ul> <li>FLOOR 13 - GYM, POOL, BAR, MEETING<br/>ROOM</li> </ul>          |                             |                                                                                                                              | _                             | 2. ASSEMBLY SPACES (PER LAMC 12.21.A.4.I(1)) (NET AREA)                                                                                   | A203 -<br>A213 -      |
|           | BOARD<br>BUILDING                              | NA<br>NIC       | NOT APPLICABLE<br>NOT IN CONTRACT                          | LEGAL DESCRIPTION                                                                                             | LOTS BLOCK TRACT                                                         | ZONING - DETAIL             |                                                                                                                              | -                             | 1 SPACE PER 100 SF OF ASSEMBLY ROOM                                                                                                       | A214 -<br>A215        |
|           | BACK OF HOUSE                                  | NOM             | NOMINAL                                                    |                                                                                                               | FR1-FR2 NONE SUBDIVISION OF                                              | FLOOR AREA                  | ALLOWABLE                                                                                                                    |                               | LEVEL_2 LEVEL_13 TOTAL<br>4598 SF 722 SF 5320 SF                                                                                          | A216                  |
|           | BOTTOM                                         | NTS             | NOT TO SCALE                                               |                                                                                                               | BLOCK 71 ORD'S<br>SURVEY                                                 |                             | <ul> <li>FAR: 6:1 (PER CENTRAL CITY COMMUNITY PLAN)</li> <li>LOT SIZE: 13,766.8 SF (PER ZIMAS)</li> </ul>                    |                               | TOTAL ASSEMBLY PARKING STALLS: 53                                                                                                         | A217<br>A400 -        |
|           | BASEMENT                                       | ο               |                                                            | MAP REFERENCE NUMBER<br>FOR TRACT RECORDATION                                                                 | M R 10-27                                                                |                             | <ul> <li>SETBACKS (PER ZI-2385)</li> <li>1. FRONT (GRAND): 0'</li> </ul>                                                     |                               | 3. RESTAURANT (PER LAMC 12.21.A.4.I (3)) (GROSS AREA)                                                                                     | A401 -<br>A402 -      |
|           |                                                | OC              | ON CENTER                                                  | PARCEL IDENTIFICATION<br>NO. (2 LOTS)                                                                         | 127-5A207 (271, 265)                                                     | 1                           | 2. SIDE 1 (11TH): 0'<br>3. SIDE 2: 0'                                                                                        |                               | <ul> <li>RESTAURANT/BAR/KITCHEN FOH + BOH : 5,197 SF</li> <li>5.197 SF &lt; 7.500 SF</li> </ul>                                           | A403 -                |
|           | CABINET<br>CORNER GUARD                        | OH<br>OPH       | OVER HEAD<br>OPPOSITE HAND                                 |                                                                                                               |                                                                          | -                           | <ul> <li>4. REAR (ALLEY): 0'</li> <li>• BUILDABLE AREA (NO SETBACKS PER ZI-2385): 13,766.8 SF</li> </ul>                     |                               | TOTAL PARKING STALLS: 0                                                                                                                   | A404<br>A500 -        |
|           | CHILLER                                        | OPP             | OPPOSITE                                                   |                                                                                                               |                                                                          | 1                           |                                                                                                                              |                               | TOTAL COMMERCIAL PARKING STALLS: 0                                                                                                        | A501                  |
|           | CASTINPLACE                                    | OPPHD           |                                                            | BUILDING 8                                                                                                    | AJAFEIT                                                                  |                             | 82,600.8 SF<br>PROPOSED                                                                                                      | REQUIRED                      | 35 + 53 + 0 = <b>88</b>                                                                                                                   | -                     |
|           | CONTROL JOINT /                                | ORD             | OVERFLOW ROOF DRAIN                                        | <ul><li>BUILDING OCC. SUMMARY</li><li>ASSEMBLY GROUP A-2</li></ul>                                            | RESTAURANT, BAR, & KITCHEN                                               |                             | 109497 SF                                                                                                                    | COMPACT PARKIN                | IG (PER LAMC 12.21.A.5.C)                                                                                                                 | -                     |
|           | CENTER LINE                                    | Р               |                                                            | ASSEMBLY GROUP A-3     BUSINESS GROUP B                                                                       | MEETING ROOM, BANQUET HALL<br>ADMINISTRATION OFFICES                     | DENSITY                     | ALLOWABLE                                                                                                                    | REGULATIONS                   | IN EACH PARKING AREA OR GARAGE CONTAINING 10 OR MORE                                                                                      | 1                     |
|           | CEILING                                        | P               | PAINT                                                      | RESIDENTIAL GROUP R-2     STORAGE GROUP S-1                                                                   | HOTEL<br>FACILITY MAINTENANCE                                            |                             | UNLIMITED (PER ZI-2385)                                                                                                      |                               | PARKING STALLS FOR OTHER THAN DWELLING USES, NOT<br>MORE THAN 40 PERCENT OF THE REQUIRED STALLS MAY BE                                    |                       |
|           | CLEAR<br>CONCRETE                              |                 | PLATE<br>PANEL                                             | STORAGE GROUP S-1     STORAGE GROUP S-2                                                                       | FOOD PRODUCT, PARKING<br>GARAGE, LAUNDRY                                 |                             | PROPOSED                                                                                                                     | _                             | DESIGNED AS COMPACT STALLS TO ACCOMMODATE COMPACT<br>CARS.                                                                                |                       |
|           | CONTINUOUS                                     | POL             | PANEL<br>POLISHED                                          | TYPE OF CONSTRUCTION &                                                                                        | TYPE I-A                                                                 |                             | 160 GUEST ROOMS                                                                                                              | ALLOWABLE                     | 88 x 0.4 = 35 COMPACT STALLS (MAXIMUM)                                                                                                    | 1                     |
|           | COORDINATE<br>CORRIDOR                         | PSF             | POUNDS PER SQUARE FOOT<br>POINT / PRESSURETREATED          | ALLOWABLE AREAS / HEIGHT                                                                                      | S                                                                        | HEIGHT/STORIES              | ALLOWABLE<br>UNLIMITED                                                                                                       |                               | ·                                                                                                                                         |                       |
|           | CERAMIC TILE                                   |                 | POINT / PRESSURETREATED<br>PAPER TOWEL DISPENSER / PAINTED |                                                                                                               | UNLIMITED HEIGHT<br>UNLIMITED STORIES                                    |                             | PROPOSED                                                                                                                     |                               | 6 (PER LAMC 12.21.A.4)                                                                                                                    | 4                     |
|           | COLD WATER (PIPING)                            | R               |                                                            | FIRE PROTECTION                                                                                               | UNLIMITED AREA SPRINKLERED PER NFPA 13                                   | -                           | 178' HEIGHT ABOVE GRADE / 13 STORIES                                                                                         | REGULATIONS                   | 1. 160 GUEST ROOMS / 10 = 16 BICYCLE PARKING SPACES                                                                                       | _                     |
|           |                                                | RA              | RETURN AIR                                                 | FIRE PROTECTION                                                                                               | SPRINKLERED PER NFPA 15                                                  | -                           |                                                                                                                              |                               | <ul> <li>TOTAL SHORT TERM STALLS: 16</li> <li>TOTAL LONG TERM STALLS: 16</li> </ul>                                                       |                       |
|           | DEGREE                                         | RCP<br>RD       | REFLECTED CEILING PLAN<br>ROOF DRAIN                       | APPLICABLE CODES                                                                                              |                                                                          | 1                           |                                                                                                                              |                               | TOTAL GUEST ROOM STALLS: 32                                                                                                               | _                     |
|           | DEMOLITION                                     | REF             | REFERENCE                                                  | <ul> <li>LOS ANGELES MUNICAL C</li> <li>2019 CALIFORNIA BUILDING</li> </ul>                                   |                                                                          | 1                           |                                                                                                                              |                               | <ol> <li>RESTAURANT/BAR/KITCHEN FOH + BOH : 5,197 SF</li> <li>A. 5,197 SF / 2,000 = 3 STALLS</li> </ol>                                   |                       |
|           | DEPARTMENT<br>DIAMETER                         | REQ             | REQUIRE / REQUIRED                                         | <ul> <li>2019 CALIFORNIA BOILDING</li> <li>2019 CALIFORNIA FIRE CO</li> <li>2019 CALIFORNIA MECHAN</li> </ul> | DE*                                                                      |                             |                                                                                                                              |                               | <ul> <li>TOTAL SHORT TERM STALLS: 3</li> <li>TOTAL LONG TERM STALLS: 3</li> </ul>                                                         |                       |
|           | DIFFUSER                                       | REV<br>RM       | REVISION / REVISED<br>ROOM                                 | 2019 CALIFORNIA PLUMBIN                                                                                       | NG CODE*                                                                 |                             |                                                                                                                              |                               | TOTAL RESTAURANT STALLS: 6                                                                                                                | _                     |
|           | DIMENSION<br>DOWN                              | RO              | ROUGH OPENING                                              | 2019 CALIFORNIA ELECTRI     2019 GREEN BUILDING STA                                                           |                                                                          |                             |                                                                                                                              |                               | 3. TOTAL BICYCLE STALLS (PER LAMC 12.21.A.P(3)                                                                                            | -                     |
|           | DOOR                                           | RTD<br>RTG      | RATED<br>RATING                                            | *WITH 2017 CITY OF LOS ANG                                                                                    | ELES BUILDING CODE AMENDMENTS                                            |                             |                                                                                                                              |                               | A. 88 PARKING SPACES X .15 = 13 (ROUNDED DOWN FROM<br>13.2)                                                                               |                       |
|           | DISHWASHER                                     | KIG             | NATING                                                     |                                                                                                               |                                                                          |                             |                                                                                                                              | REQUIRED                      | <ul> <li>B. 13 X 4 = 52 STALLS</li> <li>TOTAL SHORT TERM STALLS: 24</li> </ul>                                                            | -                     |
|           | DRAWING                                        | S               |                                                            | PROJECT 1                                                                                                     | <b>FAM</b>                                                               |                             |                                                                                                                              | REGUILED                      | TOTAL LONG TERM STALLS: 28                                                                                                                | _                     |
|           |                                                | S<br>SA         | SOUTH<br>SUPPLY AIR                                        |                                                                                                               |                                                                          | 4                           |                                                                                                                              |                               | TOTAL BICYCLE STALLS STALLS: 52 (INCLUSIVE OF 32 + 6 = 38)                                                                                | 4                     |
|           | EXISTING                                       | SAF             | SELFADHERED FLASHING                                       | OWNER                                                                                                         |                                                                          |                             |                                                                                                                              |                               | LL REDUCTION (PER LAMC 12.21.A.4.P(3))                                                                                                    | -                     |
|           | EAST<br>EACH                                   | SAM             | SELFADHERED MEMBRANE                                       | AEG Desmond, LLC                                                                                              |                                                                          |                             |                                                                                                                              | REGULATIONS                   | 1. 15% REDUCTION IN AUTOMOBILE PARKING STALLS                                                                                             | -                     |
|           | EXPANSION JOINT                                | SAN             | SANITARY AIR<br>SOLID CORE                                 | 800 W. OLYMPIC BLVD - SU                                                                                      | JITE 305                                                                 |                             |                                                                                                                              |                               | • 88 PARKING SPACES X .85 = 75 (ROUNDED UP FROM 74.8)                                                                                     | _                     |
|           | ELEVATION<br>ELECTRICAL                        | SD              | STORM DRAIN / SOAP DISPENSER                               | LOS ANGELES, CA 90015<br>PHONE: 213.763.7700                                                                  |                                                                          |                             |                                                                                                                              | REQUIRED                      | TOTAL PARKING STALLS: 75                                                                                                                  |                       |
|           | ELEVATOR                                       | SF              | SQUARE FEET/FOOT<br>SIMILAR                                | EMAIL: GONG@AEGWO                                                                                             | RLDWIDE.COM                                                              |                             |                                                                                                                              |                               |                                                                                                                                           |                       |
|           | EQUAL                                          | SIM             | SPECIFICATION                                              | CONTACT: GENE ONG                                                                                             |                                                                          |                             |                                                                                                                              |                               | KING (PER CBC 2019 11B-208.2)                                                                                                             |                       |
|           | EQUIPMENT<br>EXTERIOR                          | SQ              | SQUARE                                                     | LAND-USE CONSULTANT                                                                                           |                                                                          |                             |                                                                                                                              | REQUIRED                      | 3 (1 VAN)                                                                                                                                 | -                     |
|           |                                                | STD             | STANDARD<br>STEEL                                          | ARMBRUSTER GOLD                                                                                               | SMITH & DELVAC                                                           |                             |                                                                                                                              |                               | E PARKING (PER LAMC 99.04.106.4.3.1 AND 99.04.106.4.4)                                                                                    | -                     |
|           |                                                | STOR            | STORAGE                                                    | 12100 WILSHIRE BLVD, #16                                                                                      |                                                                          |                             |                                                                                                                              | REQUIRED                      | • 23 OF 75 PARKING SPACES ARE TO BE EV CHARGING SPACES                                                                                    | ;                     |
|           | FIRE ALARM<br>FLOOR DRAIN                      | STRUCT          | T STRUCTURAL                                               | LOS ANGELES, CA 90025<br>PHONE: 310.209.8800                                                                  |                                                                          |                             |                                                                                                                              | PARKING : TOTALS              | 3 EV CHARGING STATIONS ARE REQUIRED                                                                                                       | -                     |
|           | FIRE DEPARTMENT CONNECTION                     | Т               |                                                            | EMAIL: DAVID@AGD-LAI<br>CONTACT: DAVID GOLDBEF                                                                |                                                                          |                             |                                                                                                                              | C : COMPACT                   |                                                                                                                                           | 1                     |
|           | FIRE EXTINGUISHER<br>FIRE EXTINGUISHER CABINET | T&G             | TONGUE AND GROOVE                                          |                                                                                                               |                                                                          |                             |                                                                                                                              | S : STANDARD                  |                                                                                                                                           |                       |
|           |                                                | T<br>TC         | TREAD / THERMOSTAT<br>TOP OF CURB                          | ARCHITECT                                                                                                     |                                                                          |                             |                                                                                                                              | ST : STACKER                  | TYPE     QUANTITY       PARKING - LEVEL 2                                                                                                 |                       |
|           | FURNITURE, FINISHES                            | TEMP            | TEMPERATURE                                                | KAP STUDIOS                                                                                                   |                                                                          |                             |                                                                                                                              | EV : ELECTRIC                 | C 2<br>EV 5                                                                                                                               |                       |
|           | FACE OF<br>FIRE PROTECTION                     | THK             |                                                            | 5150 WILSHIRE BLVD, SUI                                                                                       | TE 404                                                                   |                             |                                                                                                                              | VEHICLE                       | S 8                                                                                                                                       | N/ m                  |
|           | FEET                                           | TOS             | TOP OF (SEE OTHER WORD)<br>TOP OF SLAB, TOP OF STRUCT      | LOS ANGELES, CA 90036<br>PHONE: 412.818.6780                                                                  |                                                                          |                             |                                                                                                                              | AS : ACCESSIBLE -<br>STANDARD | ST 31<br>PARKING - LEVEL 1                                                                                                                | $\times$              |
|           | FIRE RETARDANT TREATED                         | TP              | TOP OF PAVEMENT                                            | EMAIL: CHRISDRISCOLL<br>CONTACT: CHRIS DRISCOL                                                                | .@KAPSTUDIOS.COM<br>I                                                    |                             |                                                                                                                              | AV: ACCESSIBLE -              | AS 1<br>AV 1                                                                                                                              |                       |
|           |                                                | TV<br>TW        | TELEVISION<br>TOP OF WALL                                  |                                                                                                               | _                                                                        |                             |                                                                                                                              | VAN                           | C 3                                                                                                                                       | 1/14                  |
|           | GAUGE / GAGE                                   | TYP             | TYPICAL                                                    | CEQA CONSULTANT                                                                                               |                                                                          |                             |                                                                                                                              |                               | EV 18<br>S 2                                                                                                                              |                       |
|           | GALVANIZED<br>GENERAL CONTRACT(OR)             |                 |                                                            | CAJA ENVIRONMENT                                                                                              | AL ENGINEERS                                                             |                             |                                                                                                                              |                               | LEVEL_1                                                                                                                                   |                       |
|           | GLASS                                          | <b>U</b><br>UON | UNLESS OTHERWISE NOTED                                     | 15350 SHERMAN WAY, #31                                                                                        |                                                                          |                             |                                                                                                                              |                               | AS         1           AV         1                                                                                                       |                       |
|           | GYPSUM WALLBOARD                               |                 |                                                            | VAN NUYS, CA 91406<br>PHONE: 310.469.6700                                                                     |                                                                          |                             |                                                                                                                              |                               | S 2<br>TOTAL: 75                                                                                                                          |                       |
|           |                                                | V               |                                                            | EMAIL: CHRIS@CEQA-N<br>CONTACT: CHRIS JOSEPH                                                                  | EPA.COM                                                                  |                             |                                                                                                                              |                               |                                                                                                                                           | JOR ST                |
|           | HOSE BIB                                       | VERT<br>VEST    | VERTICAL<br>VESTIBULE                                      |                                                                                                               |                                                                          |                             |                                                                                                                              |                               |                                                                                                                                           |                       |
|           | HOLLOW METAL                                   | VIF             | VERIFY IN FIELD                                            | TRAFFIC CONSULTANT                                                                                            |                                                                          |                             |                                                                                                                              |                               |                                                                                                                                           |                       |
|           | HOLDOPEN<br>HORIZONTAL                         | VR              | VAPOR RETARDER<br>VINYL TILE                               | THE MOBILITY GROU                                                                                             | P                                                                        |                             |                                                                                                                              |                               |                                                                                                                                           |                       |
|           |                                                |                 | VIIVIE   EE                                                | 18301 VON KARMAN<br>IRVINE, CA 92612                                                                          |                                                                          |                             |                                                                                                                              |                               |                                                                                                                                           |                       |
|           | HEATING, VENTILATION,                          | W               |                                                            | PHONE: 949.474.1591                                                                                           |                                                                          |                             |                                                                                                                              |                               |                                                                                                                                           | 0.0                   |
|           | HOT WATER                                      | W/              | WITH<br>WIDE, WIDTH/WEST                                   | EMAIL: MBATES@MOBIL<br>CONTACT: MICHAEL BATES                                                                 |                                                                          |                             |                                                                                                                              |                               |                                                                                                                                           | 125 AV                |
|           |                                                | WC              | WIDE, WIDTH/WEST<br>WATER CLOSET                           |                                                                                                               |                                                                          |                             |                                                                                                                              |                               |                                                                                                                                           | er /                  |
|           |                                                | WD              | WOOD                                                       | CONTRACTOR                                                                                                    |                                                                          |                             |                                                                                                                              |                               |                                                                                                                                           |                       |
|           | INFORMATION<br>INSULATION                      | W/O<br>WP       | WITHOUT<br>WATERPROOFING                                   | SHANGRI-LA CONSTI                                                                                             | RUCTION                                                                  |                             |                                                                                                                              |                               |                                                                                                                                           | $\wedge$              |
|           | INTERIOR                                       | WPT             | WORK POINT                                                 | 660 S FIGUEROA STREET,                                                                                        |                                                                          |                             |                                                                                                                              |                               |                                                                                                                                           | $\geq$                |
|           | INVERT                                         | WR              | WATER RESISTANT/REPELLANT                                  | LOS ANGELES, CA 90017<br>PHONE: 213.797.4255                                                                  |                                                                          |                             |                                                                                                                              |                               |                                                                                                                                           | $\sim$                |
|           |                                                | WRB<br>WS       | WEATHER RESISTANT BARRIER<br>WEATHERSTRIPPING              | EMAIL: AMEYERS@SHA<br>CONTACT: ANDY MEYERS                                                                    | NGRILA.US                                                                |                             |                                                                                                                              |                               |                                                                                                                                           |                       |
|           | LAVATORY                                       | WT              | WEIGHT                                                     | UUNTAUT: ANDT WETERS                                                                                          |                                                                          |                             |                                                                                                                              |                               |                                                                                                                                           |                       |
|           | POUND<br>LINEAR FOOT                           |                 |                                                            |                                                                                                               |                                                                          |                             |                                                                                                                              |                               |                                                                                                                                           |                       |
|           | LIGHT                                          |                 |                                                            |                                                                                                               |                                                                          |                             |                                                                                                                              |                               |                                                                                                                                           | 1099 S                |
|           |                                                |                 |                                                            |                                                                                                               |                                                                          |                             |                                                                                                                              |                               |                                                                                                                                           |                       |
|           |                                                |                 |                                                            | 1                                                                                                             |                                                                          | 1                           |                                                                                                                              | 1                             |                                                                                                                                           | LOS A                 |