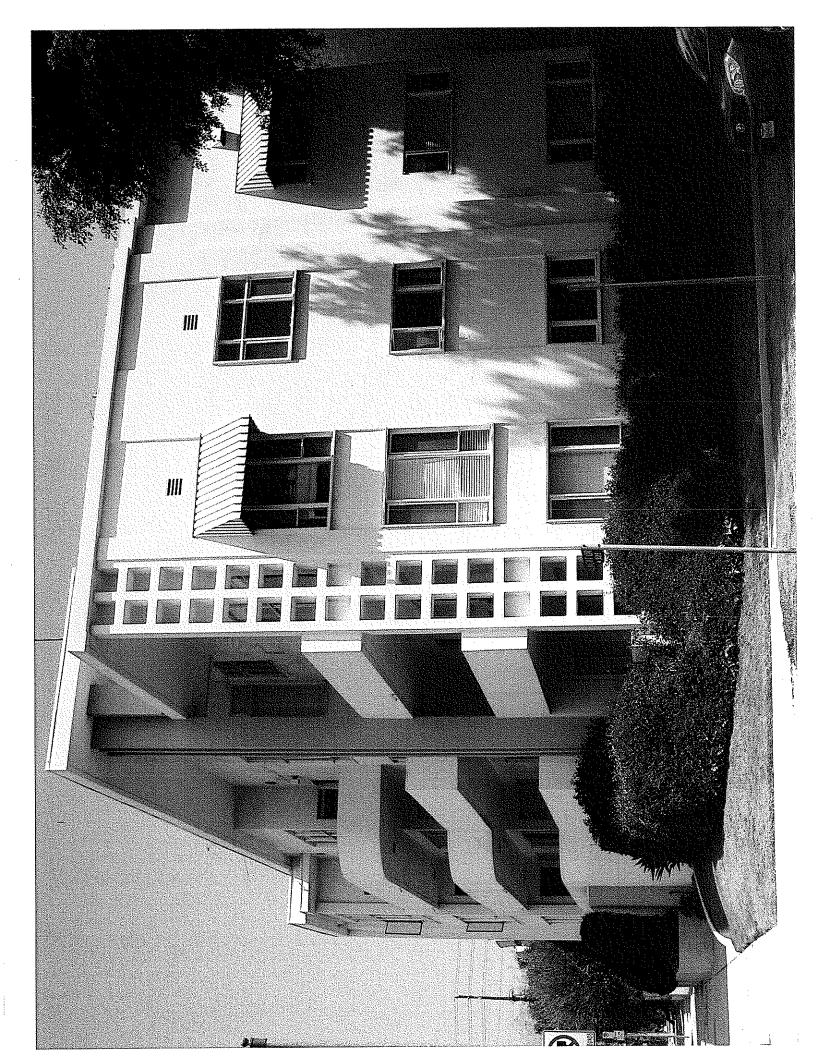

## **SUMMARY**

Built in 1947, this four-story multi-family residential building exhibits character-defining features of the International Style and Streamline Moderne. The subject building is rectangular in plan and located at the corner of W. Burton Way and S. Almont Drive. It has a flat roof with composition shingles and a simple ledge. The front elevation is divided into four bays that consecutively recess beginning with the northernmost bay. The corner bay has a lower roofline. A recessed entrance is located on the ground floor and flanked by grid-like decorative screens with square openings. Exterior upper floor corridors leading to units have balustrades consisting of solid horizontal bands with rounded corners. The fourth floor balustrade is midlength across only two bays. Full-length vertical rectangular piers bisect the main elevation from the roofline to the ground-floor. A full length double-row screen with square openings is located at the corner of the subject building from the roofline to the ground-floor. Windows are rectangular and square casement windows with metal mullions arranged in triple rows with variations in size. The exterior is sheathed in smooth stucco. Landscape features include some shrubbery.

#### SUMMARY

Built in 1947, this four-story multi-family residential building exhibits character-defining features of the International Style and Streamline Moderne. The subject building is rectangular in plan and located at the corner of W. Burton Way and S. Almont Drive. It has a flat roof with composition shingles and a simple ledge. The front elevation is divided into four bays that consecutively recess beginning with the northernmost bay. The corner bay has a lower roofline. A recessed entrance is located on the ground floor and flanked by grid-like decorative screens with square openings. Exterior upper floor corridors leading to units have balustrades consisting of solid horizontal bands with rounded corners. The fourth floor balustrade is midlength across only two bays. Full-length vertical rectangular piers bisect the main elevation from the roofline to the ground-floor. A full length double-row screen with square openings is located at the corner of the subject building from the roofline to the ground-floor. Windows are rectangular and square casement windows with metal mullions arranged in triple rows with variations in size. The exterior is sheathed in smooth stucco. Landscape features include some shrubbery.