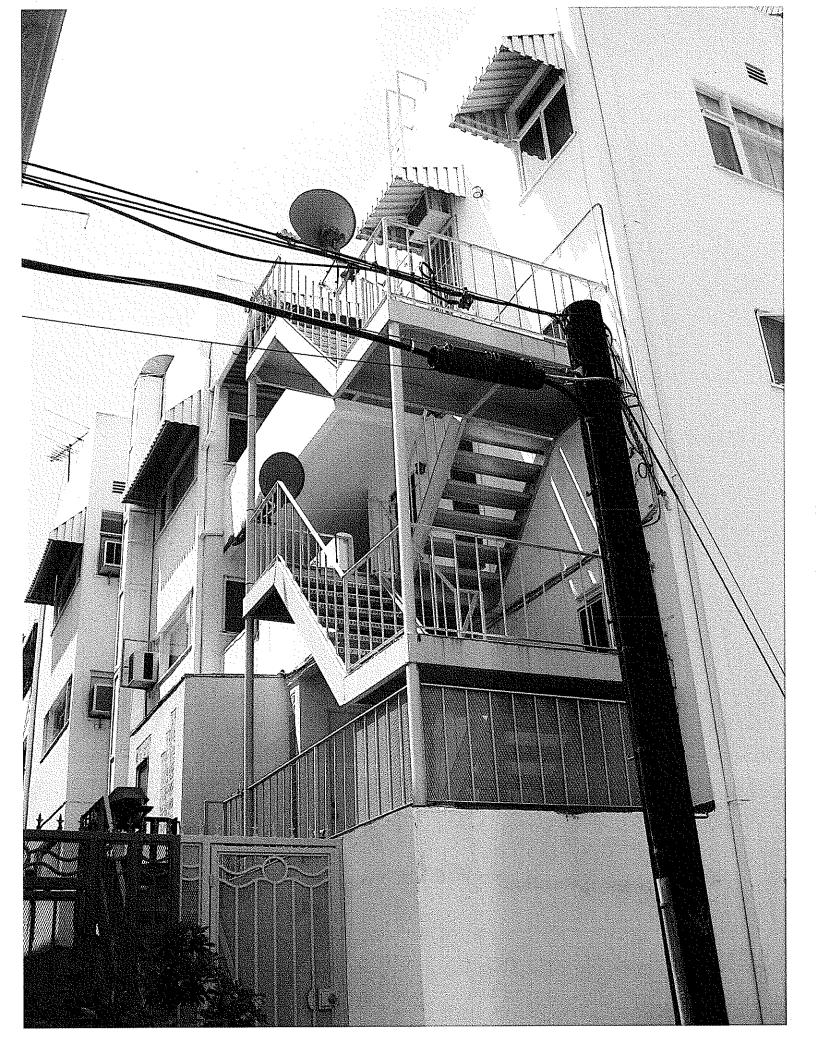

## **SUMMARY**

Built in 1947, this four-story multi-family residential building exhibits character-defining features of the International Style and Streamline Moderne. The subject building is rectangular in plan and located at the corner of W. Burton Way and S. Almont Drive. It has a flat roof with composition shingles and a simple ledge. The front elevation is divided into four bays that consecutively recess beginning with the northernmost bay. The corner bay has a lower roofline. A recessed entrance is located on the ground floor and flanked by grid-like decorative screens with square openings. Exterior upper floor corridors leading to units have balustrades consisting of solid horizontal bands with rounded corners. The fourth floor balustrade is midlength across only two bays. Full-length vertical rectangular piers bisect the main elevation from the roofline to the ground-floor. A full length double-row screen with square openings is located at the corner of the subject building from the roofline to the ground-floor. Windows are rectangular and square casement windows with metal mullions arranged in triple rows with variations in size. The exterior is sheathed in smooth stucco. Landscape features include some shrubbery.

#### SUMMARY

Built in 1947, this four-story multi-family residential building exhibits character-defining features of the International Style and Streamline Moderne. The subject building is rectangular in plan and located at the corner of W. Burton Way and S. Almont Drive. It has a flat roof with composition shingles and a simple ledge. The front elevation is divided into four bays that consecutively recess beginning with the northernmost bay. The corner bay has a lower roofline. A recessed entrance is located on the ground floor and flanked by grid-like decorative screens with square openings. Exterior upper floor corridors leading to units have balustrades consisting of solid horizontal bands with rounded corners. The fourth floor balustrade is midlength across only two bays. Full-length vertical rectangular piers bisect the main elevation from the roofline to the ground-floor. A full length double-row screen with square openings is located at the corner of the subject building from the roofline to the ground-floor. Windows are rectangular and square casement windows with metal mullions arranged in triple rows with variations in size. The exterior is sheathed in smooth stucco. Landscape features include some shrubbery.