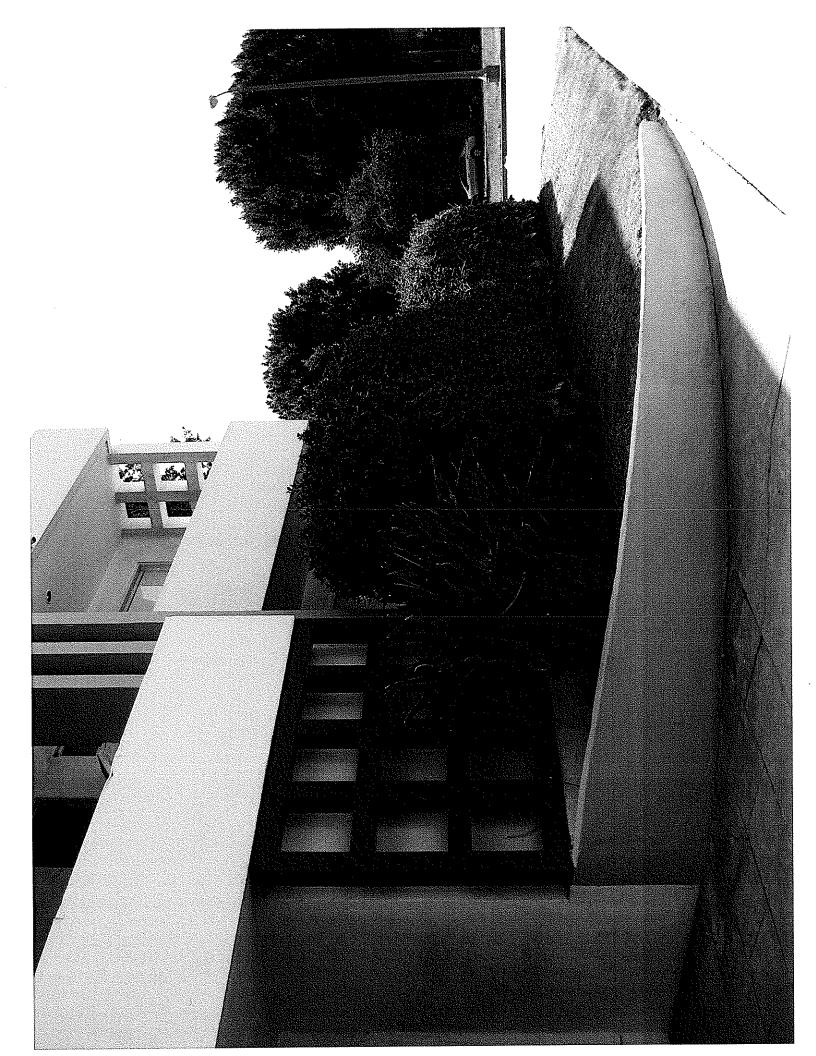

## **SUMMARY**

Built in 1947, this four-story multi-family residential building exhibits character-defining features of the International Style and Streamline Moderne. The subject building is rectangular in plan and located at the corner of W. Burton Way and S. Almont Drive. It has a flat roof with composition shingles and a simple ledge. The front elevation is divided into four bays that consecutively recess beginning with the northernmost bay. The corner bay has a lower roofline. A recessed entrance is located on the ground floor and flanked by grid-like decorative screens with square openings. Exterior upper floor corridors leading to units have balustrades consisting of solid horizontal bands with rounded corners. The fourth floor balustrade is midlength across only two bays. Full-length vertical rectangular piers bisect the main elevation from the roofline to the ground-floor. A full length double-row screen with square openings is located at the corner of the subject building from the roofline to the ground-floor. Windows are rectangular and square casement windows with metal mullions arranged in triple rows with variations in size. The exterior is sheathed in smooth stucco. Landscape features include some shrubbery.

#### SUMMARY

Built in 1947, this four-story multi-family residential building exhibits character-defining features of the International Style and Streamline Moderne. The subject building is rectangular in plan and located at the corner of W. Burton Way and S. Almont Drive. It has a flat roof with composition shingles and a simple ledge. The front elevation is divided into four bays that consecutively recess beginning with the northernmost bay. The corner bay has a lower roofline. A recessed entrance is located on the ground floor and flanked by grid-like decorative screens with square openings. Exterior upper floor corridors leading to units have balustrades consisting of solid horizontal bands with rounded corners. The fourth floor balustrade is midlength across only two bays. Full-length vertical rectangular piers bisect the main elevation from the roofline to the ground-floor. A full length double-row screen with square openings is located at the corner of the subject building from the roofline to the ground-floor. Windows are rectangular and square casement windows with metal mullions arranged in triple rows with variations in size. The exterior is sheathed in smooth stucco. Landscape features include some shrubbery.