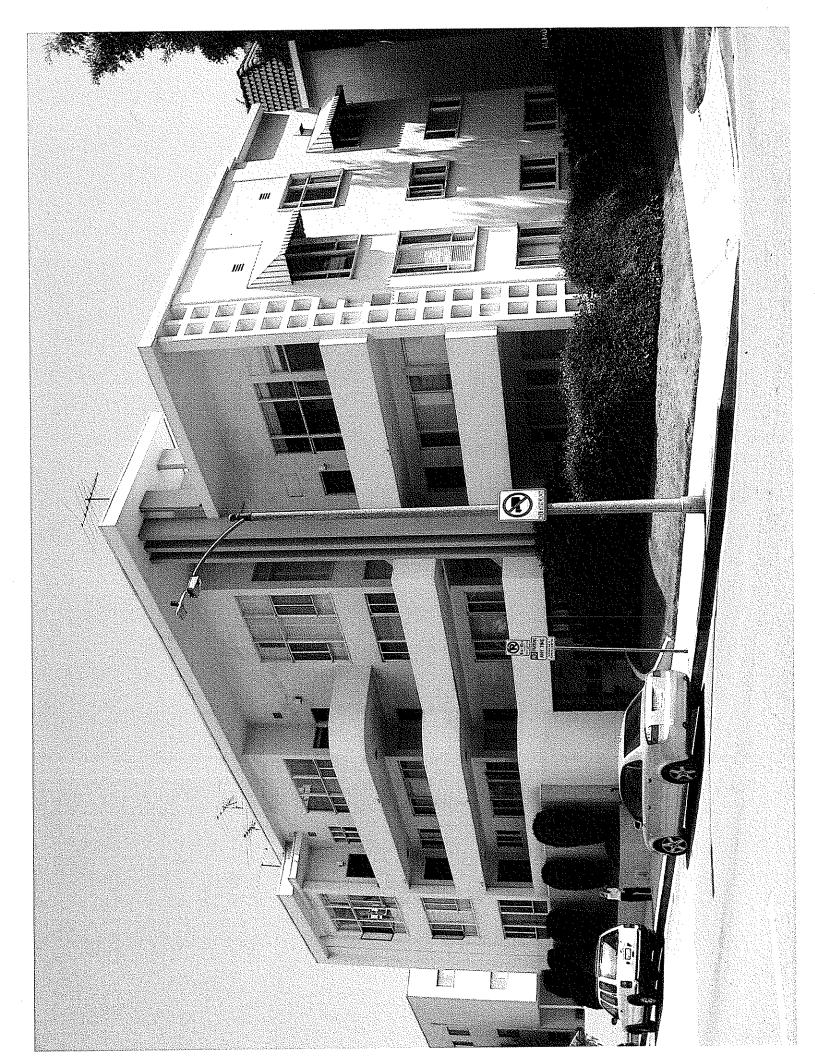

## **SUMMARY**

Built in 1947, this four-story multi-family residential building exhibits character-defining features of the International Style and Streamline Moderne. The subject building is rectangular in plan and located at the corner of W. Burton Way and S. Almont Drive. It has a flat roof with composition shingles and a simple ledge. The front elevation is divided into four bays that consecutively recess beginning with the northernmost bay. The corner bay has a lower roofline. A recessed entrance is located on the ground floor and flanked by grid-like decorative screens with square openings. Exterior upper floor corridors leading to units have balustrades consisting of solid horizontal bands with rounded corners. The fourth floor balustrade is midlength across only two bays. Full-length vertical rectangular piers bisect the main elevation from the roofline to the ground-floor. A full length double-row screen with square openings is located at the corner of the subject building from the roofline to the ground-floor. Windows are rectangular and square casement windows with metal mullions arranged in triple rows with variations in size. The exterior is sheathed in smooth stucco. Landscape features include some shrubbery.

#### SUMMARY

Built in 1947, this four-story multi-family residential building exhibits character-defining features of the International Style and Streamline Moderne. The subject building is rectangular in plan and located at the corner of W. Burton Way and S. Almont Drive. It has a flat roof with composition shingles and a simple ledge. The front elevation is divided into four bays that consecutively recess beginning with the northernmost bay. The corner bay has a lower roofline. A recessed entrance is located on the ground floor and flanked by grid-like decorative screens with square openings. Exterior upper floor corridors leading to units have balustrades consisting of solid horizontal bands with rounded corners. The fourth floor balustrade is midlength across only two bays. Full-length vertical rectangular piers bisect the main elevation from the roofline to the ground-floor. A full length double-row screen with square openings is located at the corner of the subject building from the roofline to the ground-floor. Windows are rectangular and square casement windows with metal mullions arranged in triple rows with variations in size. The exterior is sheathed in smooth stucco. Landscape features include some shrubbery.