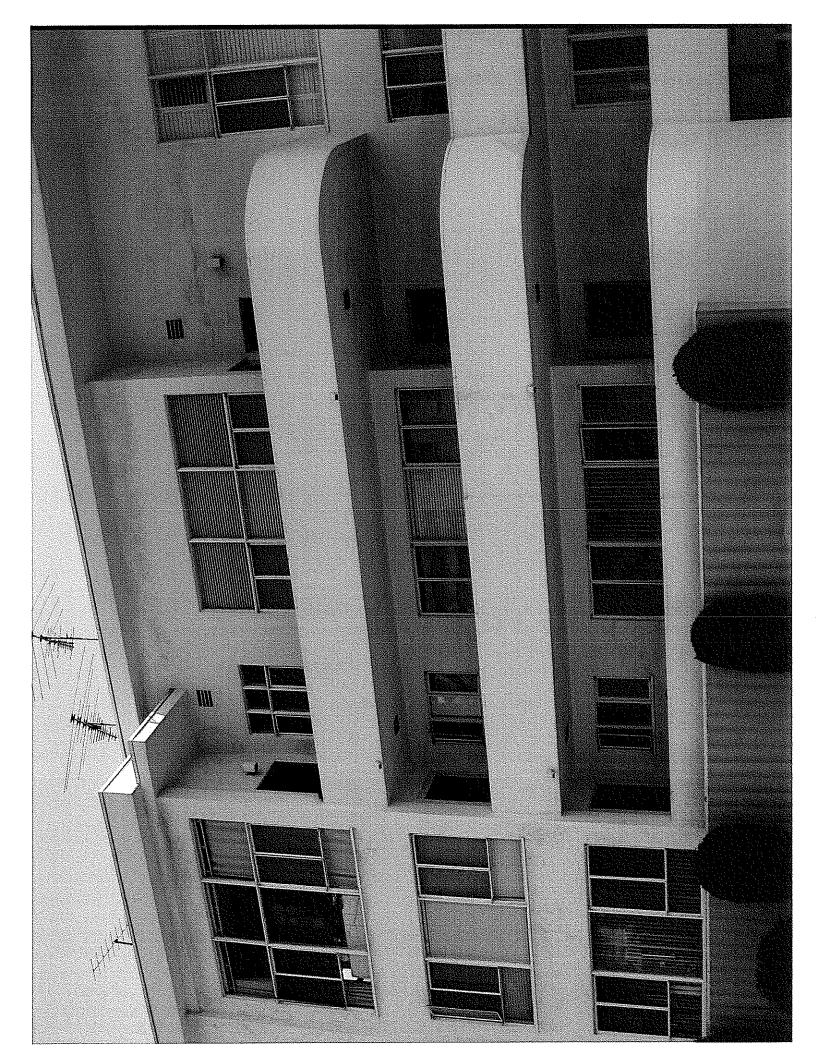

## **SUMMARY**

Built in 1947, this four-story multi-family residential building exhibits character-defining features of the International Style and Streamline Moderne. The subject building is rectangular in plan and located at the corner of W. Burton Way and S. Almont Drive. It has a flat roof with composition shingles and a simple ledge. The front elevation is divided into four bays that consecutively recess beginning with the northernmost bay. The corner bay has a lower roofline. A recessed entrance is located on the ground floor and flanked by grid-like decorative screens with square openings. Exterior upper floor corridors leading to units have balustrades consisting of solid horizontal bands with rounded corners. The fourth floor balustrade is midlength across only two bays. Full-length vertical rectangular piers bisect the main elevation from the roofline to the ground-floor. A full length double-row screen with square openings is located at the corner of the subject building from the roofline to the ground-floor. Windows are rectangular and square casement windows with metal mullions arranged in triple rows with variations in size. The exterior is sheathed in smooth stucco. Landscape features include some shrubbery.

#### SUMMARY

Built in 1947, this four-story multi-family residential building exhibits character-defining features of the International Style and Streamline Moderne. The subject building is rectangular in plan and located at the corner of W. Burton Way and S. Almont Drive. It has a flat roof with composition shingles and a simple ledge. The front elevation is divided into four bays that consecutively recess beginning with the northernmost bay. The corner bay has a lower roofline. A recessed entrance is located on the ground floor and flanked by grid-like decorative screens with square openings. Exterior upper floor corridors leading to units have balustrades consisting of solid horizontal bands with rounded corners. The fourth floor balustrade is midlength across only two bays. Full-length vertical rectangular piers bisect the main elevation from the roofline to the ground-floor. A full length double-row screen with square openings is located at the corner of the subject building from the roofline to the ground-floor. Windows are rectangular and square casement windows with metal mullions arranged in triple rows with variations in size. The exterior is sheathed in smooth stucco. Landscape features include some shrubbery.