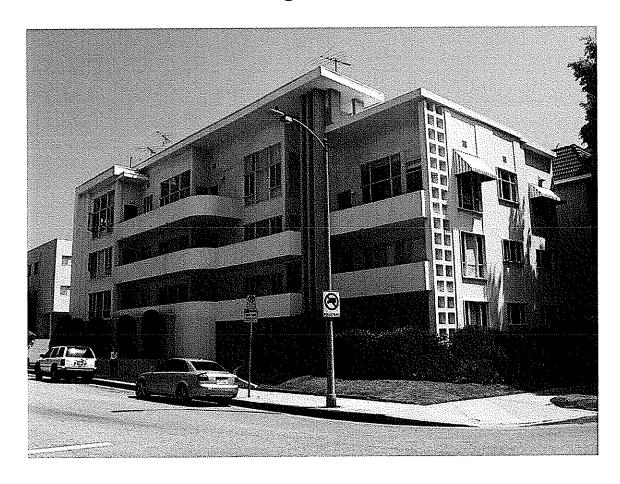

## **SUMMARY**

Built in 1947, this four-story multi-family residential building exhibits character-defining features of the International Style and Streamline Moderne. The subject building is rectangular in plan and located at the corner of W. Burton Way and S. Almont Drive. It has a flat roof with composition shingles and a simple ledge. The front elevation is divided into four bays that consecutively recess beginning with the northernmost bay. The corner bay has a lower roofline. A recessed entrance is located on the ground floor and flanked by grid-like decorative screens with square openings. Exterior upper floor corridors leading to units have balustrades consisting of solid horizontal bands with rounded corners. The fourth floor balustrade is midlength across only two bays. Full-length vertical rectangular piers bisect the main elevation from the roofline to the ground-floor. A full length double-row screen with square openings is located at the corner of the subject building from the roofline to the ground-floor. Windows are rectangular and square casement windows with metal mullions arranged in triple rows with variations in size. The exterior is sheathed in smooth stucco. Landscape features include some shrubbery.

#### SUMMARY

Built in 1947, this four-story multi-family residential building exhibits character-defining features of the International Style and Streamline Moderne. The subject building is rectangular in plan and located at the corner of W. Burton Way and S. Almont Drive. It has a flat roof with composition shingles and a simple ledge. The front elevation is divided into four bays that consecutively recess beginning with the northernmost bay. The corner bay has a lower roofline. A recessed entrance is located on the ground floor and flanked by grid-like decorative screens with square openings. Exterior upper floor corridors leading to units have balustrades consisting of solid horizontal bands with rounded corners. The fourth floor balustrade is midlength across only two bays. Full-length vertical rectangular piers bisect the main elevation from the roofline to the ground-floor. A full length double-row screen with square openings is located at the corner of the subject building from the roofline to the ground-floor. Windows are rectangular and square casement windows with metal mullions arranged in triple rows with variations in size. The exterior is sheathed in smooth stucco. Landscape features include some shrubbery.