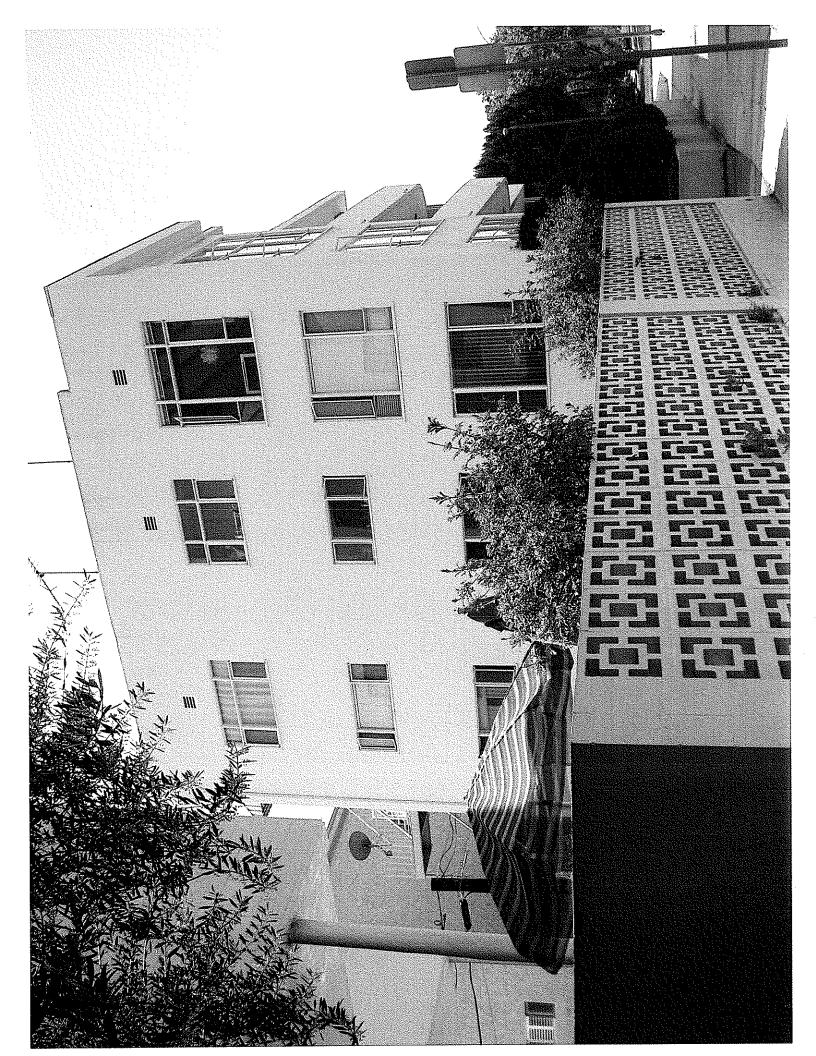

## **SUMMARY**

Built in 1947, this four-story multi-family residential building exhibits character-defining features of the International Style and Streamline Moderne. The subject building is rectangular in plan and located at the corner of W. Burton Way and S. Almont Drive. It has a flat roof with composition shingles and a simple ledge. The front elevation is divided into four bays that consecutively recess beginning with the northernmost bay. The corner bay has a lower roofline. A recessed entrance is located on the ground floor and flanked by grid-like decorative screens with square openings. Exterior upper floor corridors leading to units have balustrades consisting of solid horizontal bands with rounded corners. The fourth floor balustrade is midlength across only two bays. Full-length vertical rectangular piers bisect the main elevation from the roofline to the ground-floor. A full length double-row screen with square openings is located at the corner of the subject building from the roofline to the ground-floor. Windows are rectangular and square casement windows with metal mullions arranged in triple rows with variations in size. The exterior is sheathed in smooth stucco. Landscape features include some shrubbery.

#### SUMMARY

Built in 1947, this four-story multi-family residential building exhibits character-defining features of the International Style and Streamline Moderne. The subject building is rectangular in plan and located at the corner of W. Burton Way and S. Almont Drive. It has a flat roof with composition shingles and a simple ledge. The front elevation is divided into four bays that consecutively recess beginning with the northernmost bay. The corner bay has a lower roofline. A recessed entrance is located on the ground floor and flanked by grid-like decorative screens with square openings. Exterior upper floor corridors leading to units have balustrades consisting of solid horizontal bands with rounded corners. The fourth floor balustrade is midlength across only two bays. Full-length vertical rectangular piers bisect the main elevation from the roofline to the ground-floor. A full length double-row screen with square openings is located at the corner of the subject building from the roofline to the ground-floor. Windows are rectangular and square casement windows with metal mullions arranged in triple rows with variations in size. The exterior is sheathed in smooth stucco. Landscape features include some shrubbery.