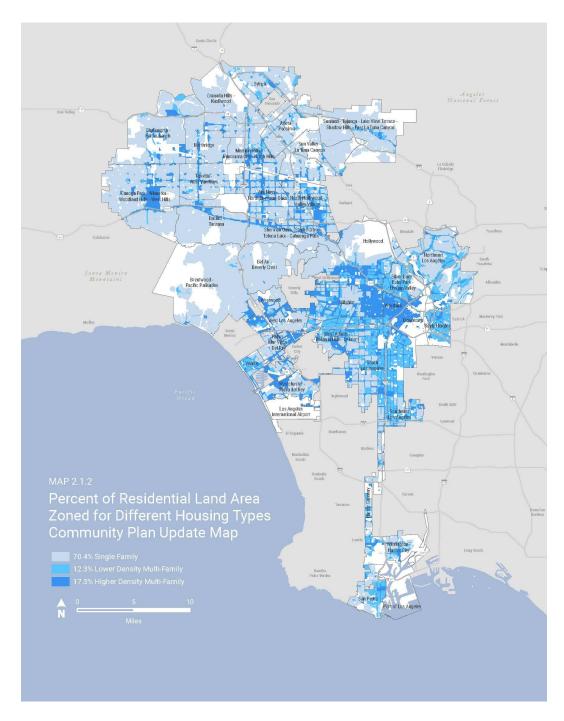

**INSTRUCTIONS:** Correct Map 2.1.2 "Percentage of Residential Land Area," located on page 7 in Appendix 2.1. This map is missing information and the legend necessary to convey the percentage of all residential land zoned as Single Family (70.4% of all residential land), Lower Density Multi-Family (12.3% of all residential land), and Higher Density Multi-Family (17.3% % of all residential land) as was originally depicted in the Map of the same name included in Appendix 2.1 of the July Housing Element Draft. The corrected Map 2.1.2 provided below is to replace the current map on page 7 of Appendix 2.1.