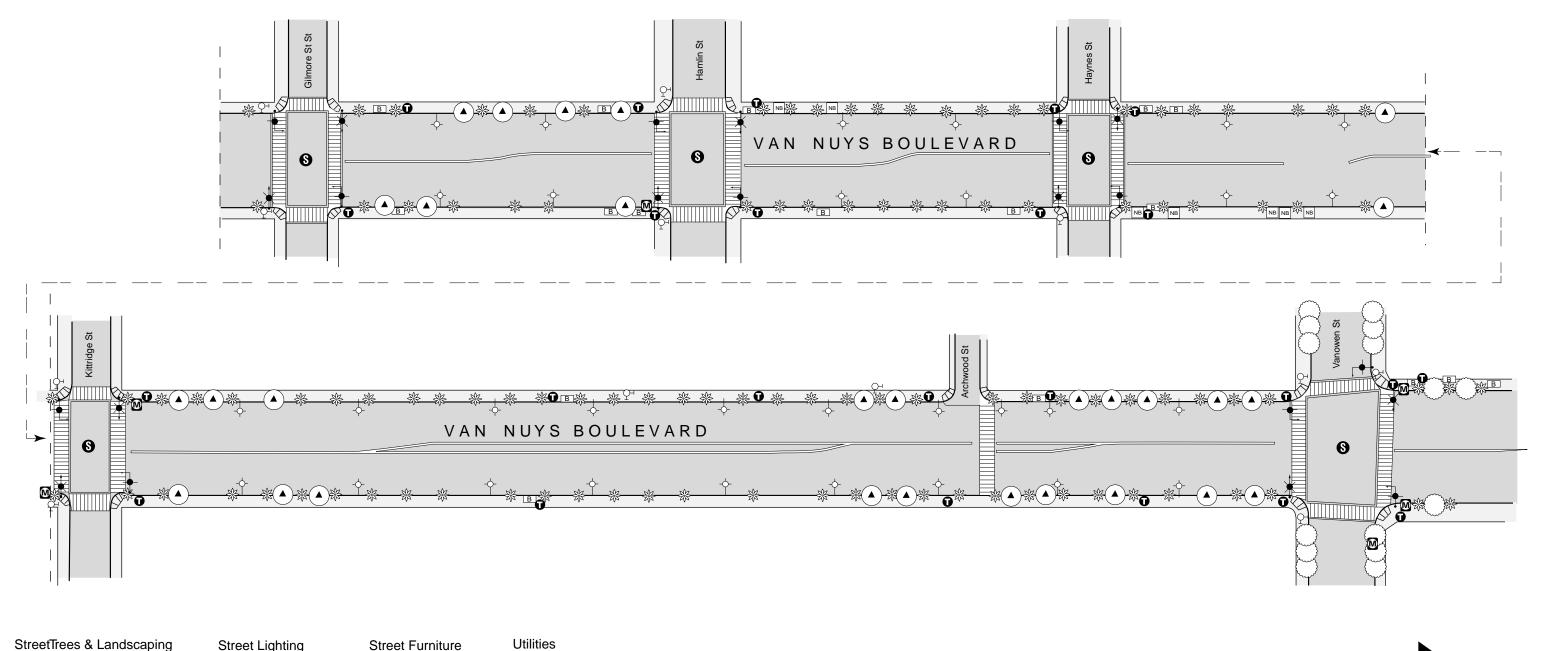

The placement of streetscape elements depicted in this map is conceptual. Actual placement of streetscape elements shall be determined by the Department of Public Works at the time such streetscape improvements are implemented. Streetscape elements include street trees, street furniture, signs and light fixtures.

### Street Furniture

Utilities

M Bus Stop

■ Bench

Trash Receptacle

Planning Department

D:VanNuys:461a.ai:06.15.2001

The placement of streetscape elements depicted in this map is conceptual. Actual placement of streetscape elements shall be determined by the Department of Public Works at the time such streetscape improvements are implemented. Streetscape elements include street trees, street furniture, signs and light fixtures.