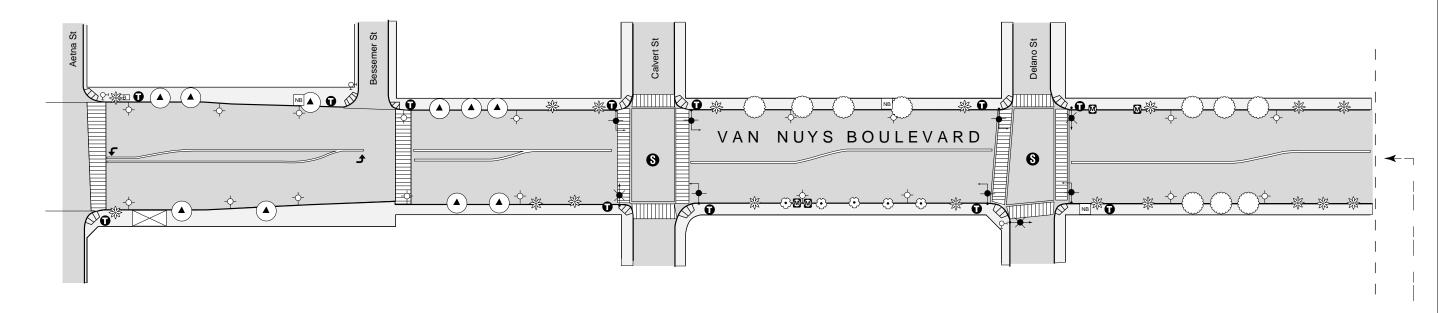

The placement of streetscape elements depicted in this map is conceptual. Actual placement of streetscape elements shall be determined by the Department of Public Works at the time such streetscape improvements are implemented. Streetscape elements include street trees, street furniture, signs and light fixtures.

### Street Furniture

Utilities

M Bus Stop

■ Bench

Trash Receptacle

Planning Department

D:VanNuys:461a.ai:06.15.2001

The placement of streetscape elements depicted in this map is conceptual. Actual placement of streetscape elements shall be determined by the Department of Public Works at the time such streetscape improvements are implemented. Streetscape elements include street trees, street furniture, signs and light fixtures.