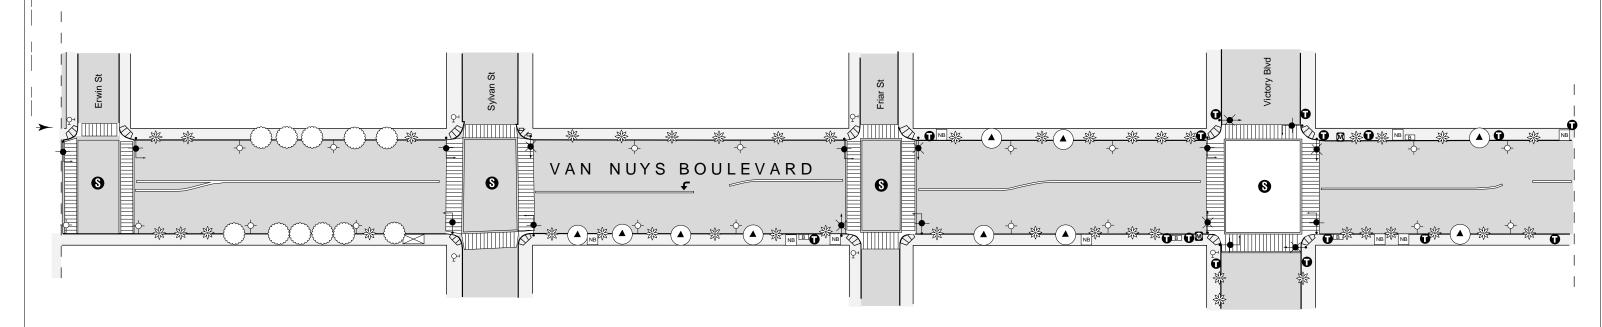

## VAN NUYS CENTRAL BUSINESS DISTRICT - CONCEPTUAL STREETSCAPE PLAN

June 2001

Robusta/Mexican Fan Palm

Existing Street Tree to Remain Protect in Place

The placement of streetscape elements depicted in this map is conceptual. Actual placement of streetscape elements shall be determined by the Department of Public Works at the time such streetscape improvements are implemented. Streetscape elements include street trees, street furniture, signs and light fixtures.

## VAN NUYS CENTRAL BUSINESS DISTRICT - CONCEPTUAL STREETSCAPE PLAN

Appendix A

June 2001

#### StreetTrees & Landscaping

- Ginkgo Biloba/Maidenhair
- Koelreuteria
  Bipinata/Chinese Flame
  Tree (Flowering)
- Washingtonia
  Robusta/Mexican Fan
  Palm
- Existing Street Tree to Remain Protect in Place

#### Street Lighting

Existing Light Painted Standard

Existing Traffic Signal.
Paint Standard

§ Signalized Intersection

### Street Furniture

Utilities

M Bus Stop

■ Bench

Trash Receptacle

Planning Department

D:VanNuys:461a.ai:06.15.2001

The placement of streetscape elements depicted in this map is conceptual. Actual placement of streetscape elements shall be determined by the Department of Public Works at the time such streetscape improvements are implemented. Streetscape elements include street trees, street furniture, signs and light fixtures.