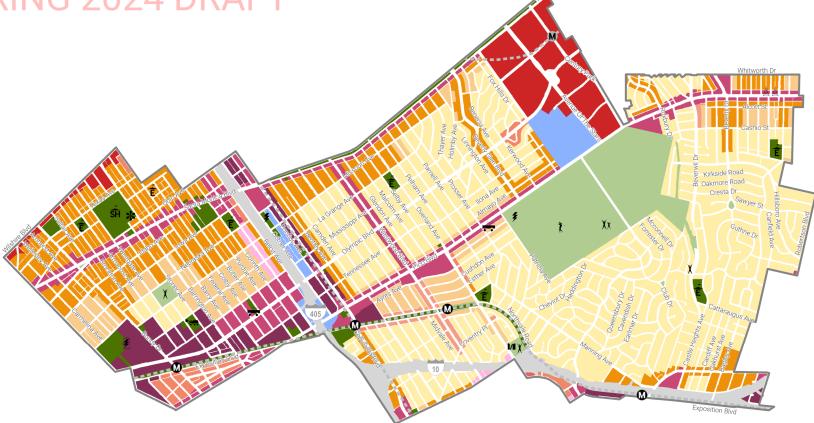

# **Draft General Plan Land Use Designation** West Los Angeles

# SPRING 2024 DRAFT

## DRAFT LAND USE

### SERVICE SYSTEMS

\*888

Neighborhood Park

Community Park

Public Golf Course

Community Library

Oil Collection Center

Refuse Collection Center

| ŧ | Power Distribution Station | X   |
|---|----------------------------|-----|
| * | Cultural/Historical Site   | Xx  |
| ŧ | Power Receiving Station    | X.  |
|   | Fire Station               | 1/1 |
| Ê | Public Elementary School   | A   |

SH Public Senior High

### TRANSPORTATION

#### Metro Stations

- Operational
- M Proposed
- M Under Construction

#### Metro Rail Lines

---- Metro Rail Lines