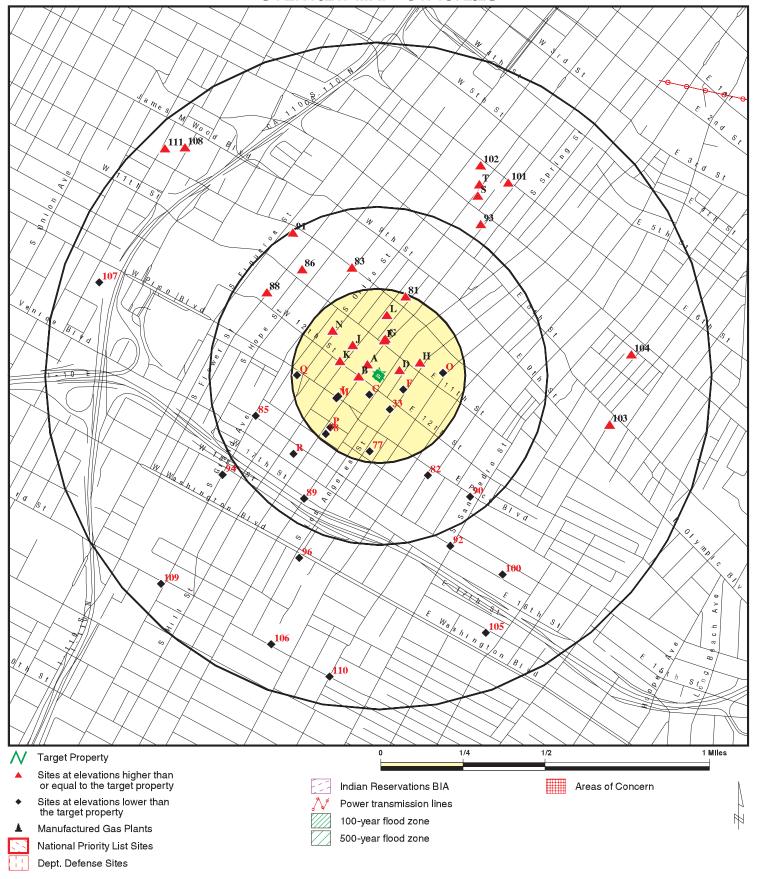

#### 4.2.1 Regulatory Database Summary

| Radius Report Data               |                         |   |                        |                     |
|----------------------------------|-------------------------|---|------------------------|---------------------|
| Database                         | Search<br>Radius (mile) | • | Adjacent<br>Properties | Sites of<br>Concern |
| Federal NPL or Delisted NPL Site | 1.00                    | N | N                      | Ν                   |

| Radius Report Data                              |               |          |                   |          |
|-------------------------------------------------|---------------|----------|-------------------|----------|
| Database                                        | Search        | Subject  | Adjacent          | Sites of |
| Database                                        | Radius (mile) | Property | <b>Properties</b> | Concern  |
| Federal CERCLIS Site                            | 0.50          | N        | N                 | N        |
| Federal CERCLIS-NFRAP Site                      | 0.50          | N        | N                 | N        |
| Federal RCRA CORRACTS Facility                  | 1.00          | N        | N                 | N        |
| Federal RCRA TSDF Facility                      | 0.50          | Ν        | N                 | Ν        |
| Federal RCRA Generators Site (LQG, SQG,         | 0.25          | Ν        | N                 | Ν        |
| CESQG)                                          |               |          |                   |          |
| Federal IC/EC Registries                        | 0.50          | N        | N                 | N        |
| Federal ERNS Site                               | Subject       | N        | N                 | N        |
|                                                 | Property      |          |                   |          |
| State/Tribal Equivalent NPL                     | 1.00          | N        | N                 | N        |
| State/Tribal Equivalent CERCLIS                 | 1.00          | Ν        | N                 | N        |
| State/Tribal Landfill/Solid Waste Disposal Site | 0.50          | N        | N                 | N        |
| State/Tribal Leaking Storage Tank Site          | 0.50          | N        | N                 | N        |
| State/Tribal Registered Storage Tank Sites      | 0.25          | N        | N                 | N        |
| (UST/AST)                                       |               |          |                   |          |
| State/Tribal Voluntary Cleanup Sites (VCP)      | 0.50          | Ν        | N                 | N        |
| State/Tribal Spills                             | 0.50          | Ν        | N                 | N        |
| Federal Brownfield Sites                        | 0.50          | Ν        | N                 | N        |
| State Brownfield Sites                          | 0.50          | Ν        | N                 | N        |
| EDR MGP                                         | 1.00          | Ν        | N                 | N        |
| EDR US Hist Auto Station                        | 0.125         | Υ        | Y                 | N        |
| EDR US Hist Cleaners                            | 0.125         | Ν        | N                 | Ν        |

#### 4.2.2 Subject Property Listings

The subject property is identified as an EDR Hist Auto site in the regulatory database report, as discussed below:

• The subject property, identified as Moore Pfeif at 1151 South Main Street, was identified by EDR in historical resources as an automobile repairing facility in 1942. According to a review of building permits, the tenant occupying the subject property at that time was operating as a fender and auto body repair shop which was converted to a print shop by 1945. Auto body repair shops frequently utilize paints, thinners, welding gasses, fillers and other materials but less frequently use oils, other automotive fluids and degreasers such as chlorinated solvents which full service drivetrain repair shops might use and are more persistent in the environment. Furthermore, the subject property was demolished, regraded and completely redeveloped in 1986. Based on the presumed nature of auto body repair operations, the elapsed time since the occupancy and redevelopment of the property, this listing is not expected to represent a significant environmental concern.

### 4.2.3 Adjacent Property Listings

The adjacent property to the north was identified as EDR Historical Auto Station site in the regulatory database report, as discussed below:

• The adjacent property, identified as Station#23 at 1131 South Main Street, is located adjacent to the north of the subject property. According to the database report, Station #23 operated a gasoline service station on the premises in 1982. No additional information was provided in the database report. This site is not listed not any release database that would impact the subject property. Additionally, a review of building permit records for this property revealed the use to be retail stores between the 1950s and 1980s and city directories for this address revealed no evidence of a gas station. Based on the lack of a documented gas station at this site, this listing is not expected to represent a significant environmental concern.

Based on the findings, vapor migration is not expected to represent a significant environmental concern at this time.

#### 4.2.4 Sites of Concern Listings

No sites of concern are identified in the regulatory database report.

Based on the findings, vapor migration is not expected to represent a significant environmental concern at this time.

#### 4.2.5 Orphan Listings

No orphan listings of concern are identified in the regulatory database report.

A copy of the regulatory database report is included as Appendix C of this report.