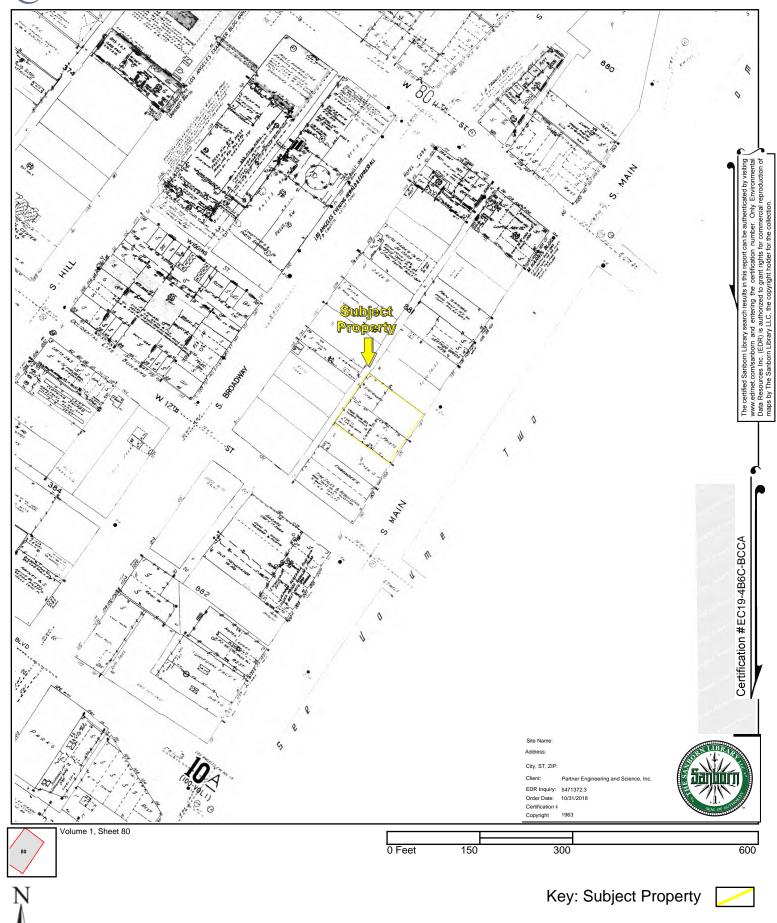

# 3.2 Fire Insurance Maps

Partner reviewed the collection of Sanborn Fire insurance maps from EDR on November 9, 2018. The following observations were noted to be depicted on the subject property and adjacent properties during the fire insurance map review:

West: Not depicted on map

Date: 1960, 1962, 1963

Subject Property:No significant changes depictedNorth:No significant changes depictedSouth:No significant changes depictedEast:No significant changes depictedWest:No significant changes depicted

Copies of reviewed Sanborn Maps are included in Appendix B of this report.