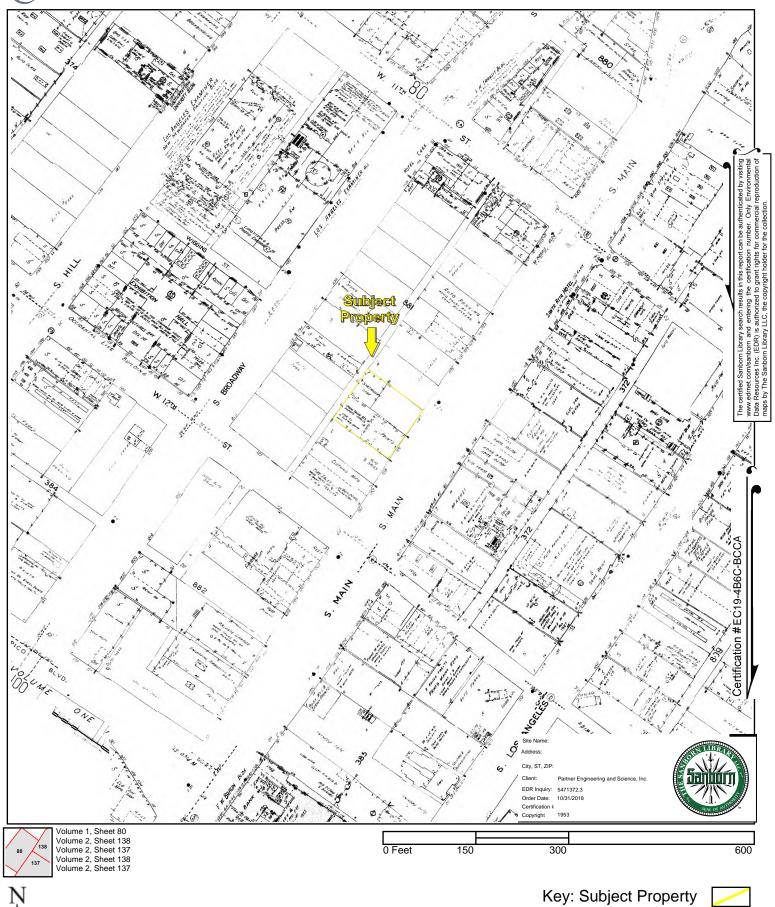

Please refer to Figure 1: Site Location Map, Figure 2: Site Plan, Figure 3: Topographic Map, and Appendix A: Site Photographs for the location and site characteristics of the subject property.

West: Not depicted on map

Date: 1960, 1962, 1963

Subject Property:No significant changes depictedNorth:No significant changes depictedSouth:No significant changes depictedEast:No significant changes depictedWest:No significant changes depicted

Date: 1967

Subject Property:No significant changes depictedNorth:No significant changes depictedSouth:No significant changes depictedEast:No significant changes depictedWest:No significant changes depicted

Date: 1968

**Subject Property:** No significant changes depicted North: No significant changes depicted No significant changes depicted No significant changes depicted

**East:** Not depicted on map

West: No significant changes depicted

| Date: | 1970 |
|-------|------|
|-------|------|

Subject Property:No significant changes depictedNorth:No significant changes depictedSouth:No significant changes depictedEast:No significant changes depictedWest:No significant changes depicted