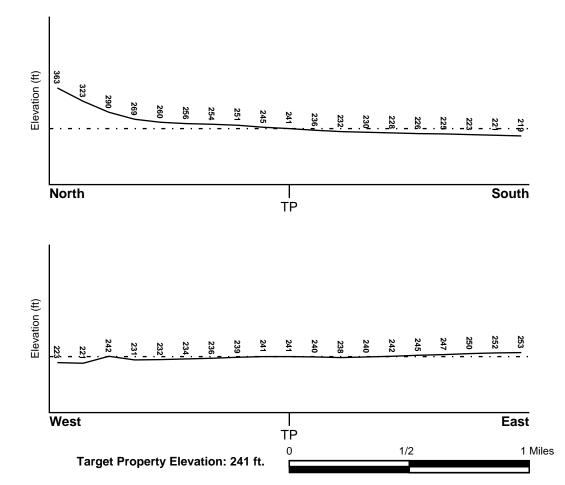

#### 2.4.1 **Topography**

According to the contour lines on the topographic map, the subject property is located at approximately 240 feet above mean sea level (MSL). The contour lines in the area of the subject property indicate the area is sloping gently toward the southeast. The subject property is not depicted with structures on the 2015 map.

A copy of the most recent topographic map is included as Figure 3 of this report.