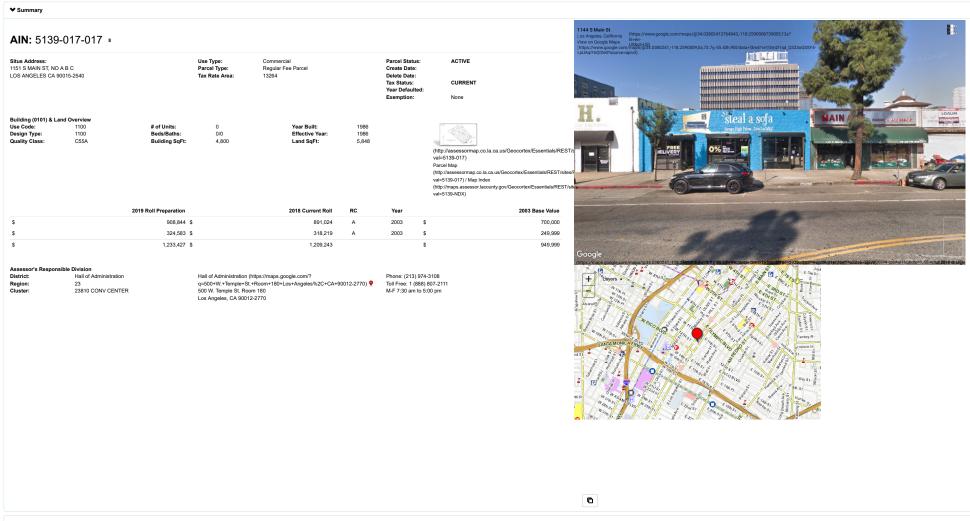

#### 4.1.9 Assessor's Office

**Regulatory Agency Data** 

Name of Agency: Los Angeles County Assessor (LACA)

**Point of Contact:** http://maps.assessor.lacounty.gov/mapping/viewer.asp **Agency Address:** 500 West Temple Street Room 225, Los Angeles 90012

**Agency Phone Number:** (888) 807-2111 **Date of Contact:** October 26, 2018

**Method of Communication:** Online

**Summary of Communication:** According to records reviewed, the subject property is identified by

two Assessor Parcel Numbers (APNs). Parcel A is identified as 5139-017-017 and parcel B is identified 5139-017-018. Both buildings were

constructed in 1986 and total 4,800 SF each.