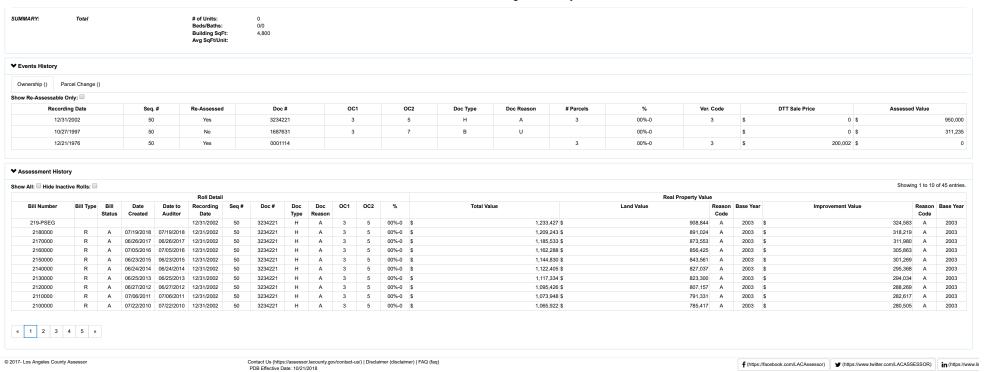

two Assessor Parcel Numbers (APNs). Parcel A is identified as 5139-017-017 and parcel B is identified 5139-017-018. Both buildings were

constructed in 1986 and total 4,800 SF each.