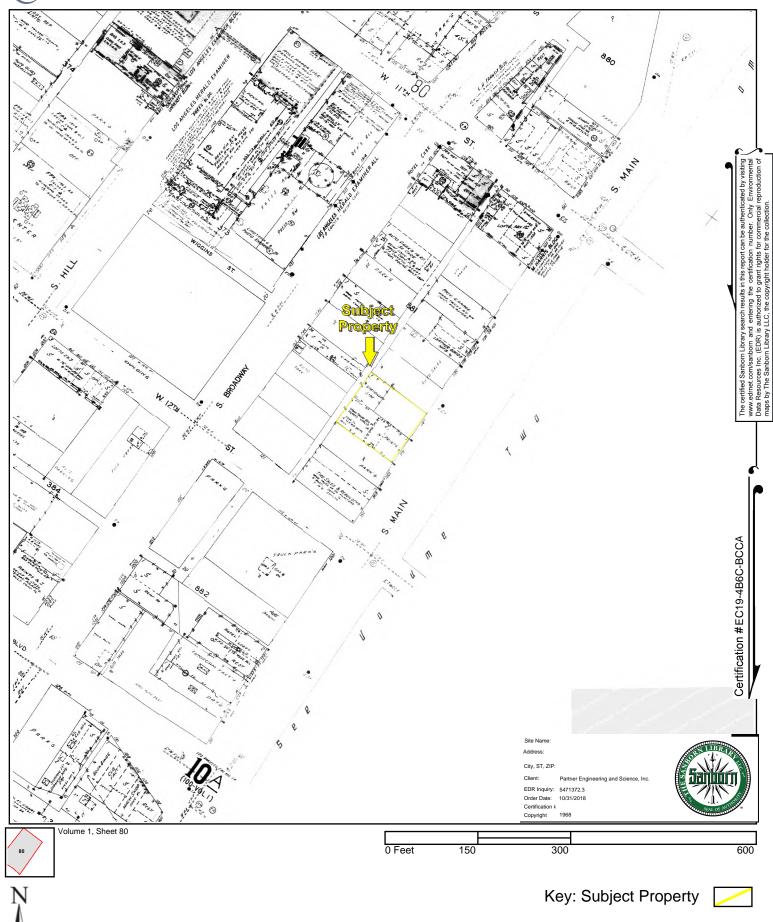

# 3.2 Fire Insurance Maps

Partner reviewed the collection of Sanborn Fire insurance maps from EDR on November 9, 2018. The following observations were noted to be depicted on the subject property and adjacent properties during the fire insurance map review:

Date: 1968

**Subject Property:** No significant changes depicted North: No significant changes depicted No significant changes depicted No significant changes depicted

**East:** Not depicted on map

West: No significant changes depicted

Copies of reviewed Sanborn Maps are included in Appendix B of this report.