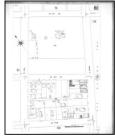

Please refer to Figure 1: Site Location Map, Figure 2: Site Plan, Figure 3: Topographic Map, and Appendix A: Site Photographs for the location and site characteristics of the subject property.

#### 2.4.1 **Topography**

According to the contour lines on the topographic map, the subject property is located at approximately 240 feet above mean sea level (MSL). The contour lines in the area of the subject property indicate the area is sloping gently toward the southeast. The subject property is not depicted with structures on the 2015 map.

A copy of the most recent topographic map is included as Figure 3 of this report.