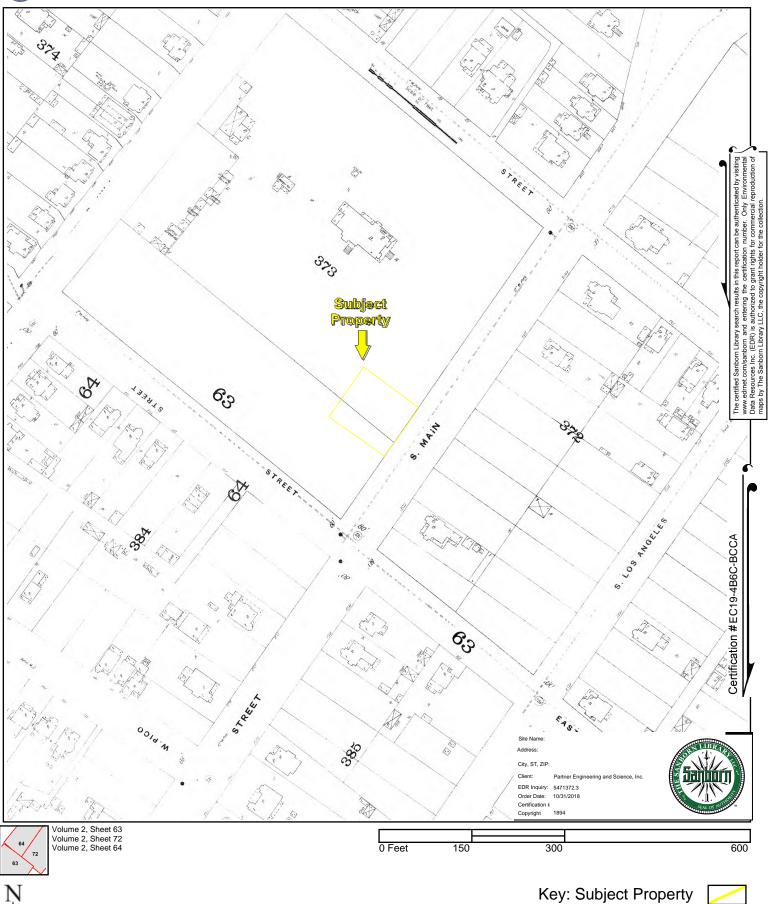

Subject Property:Not depicted on mapNorth:Not depicted on mapSouth:Not depicted on map

**East:** No significant changes depicted

West: Not depicted on map

Date: 1955

**Subject Property:** No significant changes

North: No significant changes depicted South: No significant changes depicted

East: Not depicted on map

West: No significant changes depicted

Date: 1958

Subject Property:No significant changes depictedNorth:No significant changes depictedSouth:Depicted as parking spaceEast:Not depicted on map

West: No significant changes depicted

Date: 1959

**Subject Property:** Not depicted on map North: Not depicted on map Not depicted on map

**East:** Depicted as parking, auto seats and cover shop across Main Street

West: Not depicted on map

Date: 1960, 1962, 1963

Subject Property:No significant changes depictedNorth:No significant changes depictedSouth:No significant changes depictedEast:No significant changes depictedWest:No significant changes depicted

Date: 1967

Subject Property:No significant changes depictedNorth:No significant changes depictedSouth:No significant changes depictedEast:No significant changes depictedWest:No significant changes depicted

Date: 1968

**Subject Property:** No significant changes depicted North: No significant changes depicted No significant changes depicted No significant changes depicted

**East:** Not depicted on map

West: No significant changes depicted

| Date: | 1970 |
|-------|------|
|-------|------|

Subject Property:No significant changes depictedNorth:No significant changes depictedSouth:No significant changes depictedEast:No significant changes depictedWest:No significant changes depicted