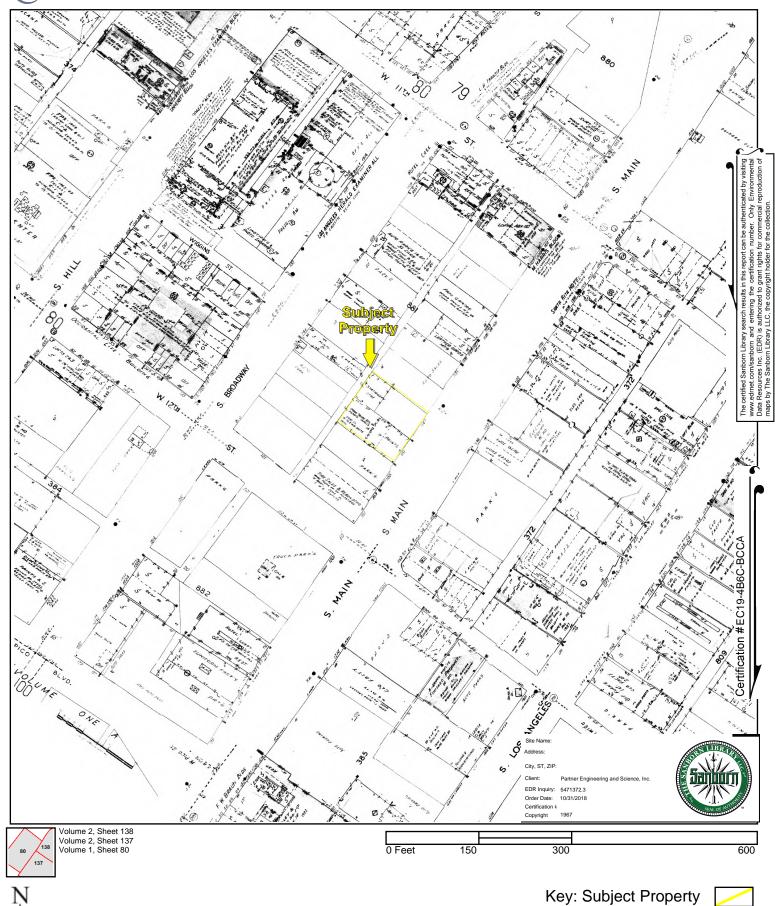

# 3.2 Fire Insurance Maps

Partner reviewed the collection of Sanborn Fire insurance maps from EDR on November 9, 2018. The following observations were noted to be depicted on the subject property and adjacent properties during the fire insurance map review:

Date: 1967

Subject Property:No significant changes depictedNorth:No significant changes depictedSouth:No significant changes depictedEast:No significant changes depictedWest:No significant changes depicted

Copies of reviewed Sanborn Maps are included in Appendix B of this report.