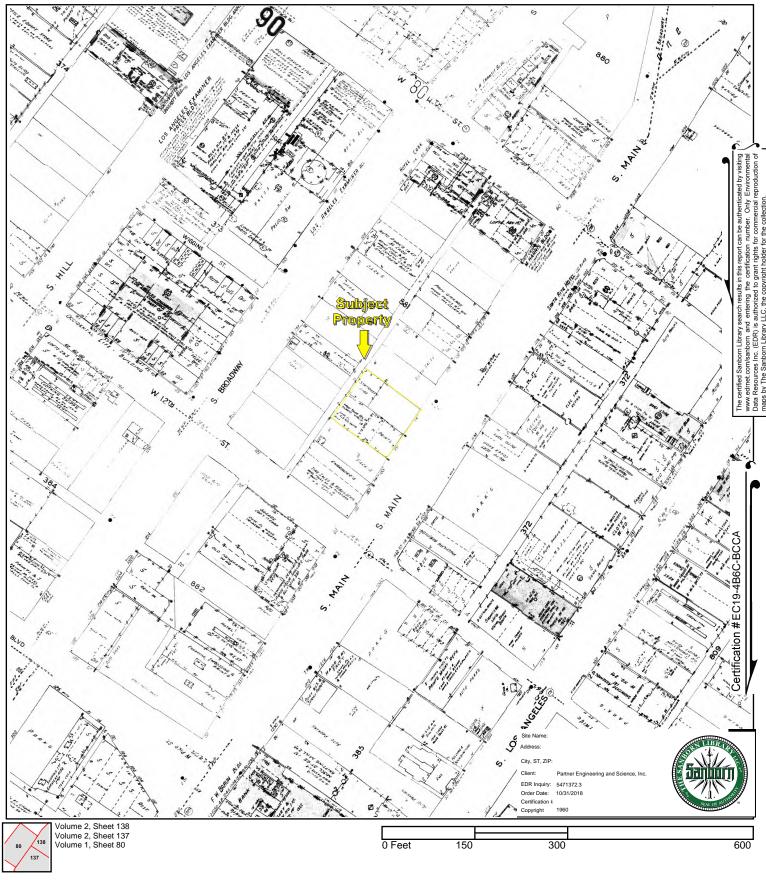

Please refer to Figure 1: Site Location Map, Figure 2: Site Plan, Figure 3: Topographic Map, and Appendix A: Site Photographs for the location and site characteristics of the subject property.

# 3.2 Fire Insurance Maps

Partner reviewed the collection of Sanborn Fire insurance maps from EDR on November 9, 2018. The following observations were noted to be depicted on the subject property and adjacent properties during the fire insurance map review:

Copies of reviewed Sanborn Maps are included in Appendix B of this report.