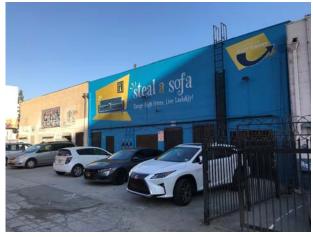

**Type of Construction:** Concrete

**Current Tenants:** Steal a Sofa (building A) and Main Ace Fashion Accessory (building

B)

**Site Assessment Performed By:** Francisco Gonzalez of Partner

Site Assessment Conducted On: November 6, 2018

The subject property is currently occupied by Steal a Sofa (building A, located on Parcel A) and Main Ace Fashion Accessory (building B, located on Parcel B) for commercial use. Onsite operations consist of retail furniture and accessory sales. The two buildings cover the majority of the parcel footprints; however, the subject property is additionally improved with several asphalt-pave parking spaces to the northeast of each building.

#### 2.2 **Current Property Use**

The subject property is currently occupied by Steal a Sofa (building A, located on Parcel A) and Main Ace Fashion Accessory (building B, located on Parcel B) for commercial use. Onsite operations consist of retail furniture and accessory sales. The two buildings cover the majority of the parcel footprints; however, the subject property is additionally improved with several asphalt-pave parking spaces to the northeast of each building.