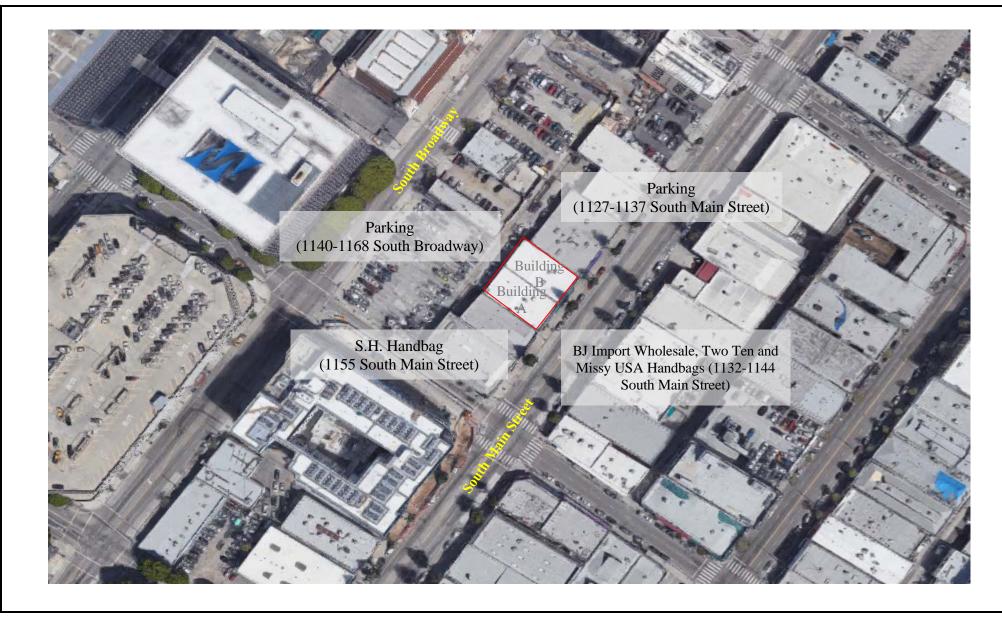

Please refer to Figure 1: Site Location Map, Figure 2: Site Plan, Figure 3: Topographic Map, and Appendix A: Site Photographs for the location and site characteristics of the subject property.

#### 2.4.1 **Topography**

According to the contour lines on the topographic map, the subject property is located at approximately 240 feet above mean sea level (MSL). The contour lines in the area of the subject property indicate the area is sloping gently toward the southeast. The subject property is not depicted with structures on the 2015 map.

A copy of the most recent topographic map is included as Figure 3 of this report.