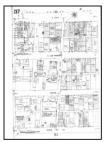

# 3.2 Fire Insurance Maps

Partner reviewed the collection of Sanborn Fire insurance maps from EDR on November 9, 2018. The following observations were noted to be depicted on the subject property and adjacent properties during the fire insurance map review:

**North:** Depicted as vacant

South: No significant changes depicted

East: No significant changes depicted

West: No significant changes depicted

Date: 1950, 1953

Subject Property: Depicted as a two story building, with a print shop on the first floor. The building was

reinforced concrete with wood truss on plastered walls. A stationary storage is

depicted to the northwest portion of the property (1147-1151 South Main Street)

**North:** Depicted as auto sales (1135 Main Street), stores (1127-1131 Main Street), and private

garage mad of reinforced concrete (1121-1123 Main Street)

**South:** Depicted as auto sales

**East:** Southern portion of property depicted as a market with a wood roof, cold storage,

and warehouse to the south (1138-1444 South Main Street). Northern portion of

property depicted as paint store (1134-1132 South Main Street)

West: Depicted as auto park to the southern portion of the property. North portion of

property is depicted as printing (1144 Broadway)

Date: 1954

Copies of reviewed Sanborn Maps are included in Appendix B of this report.