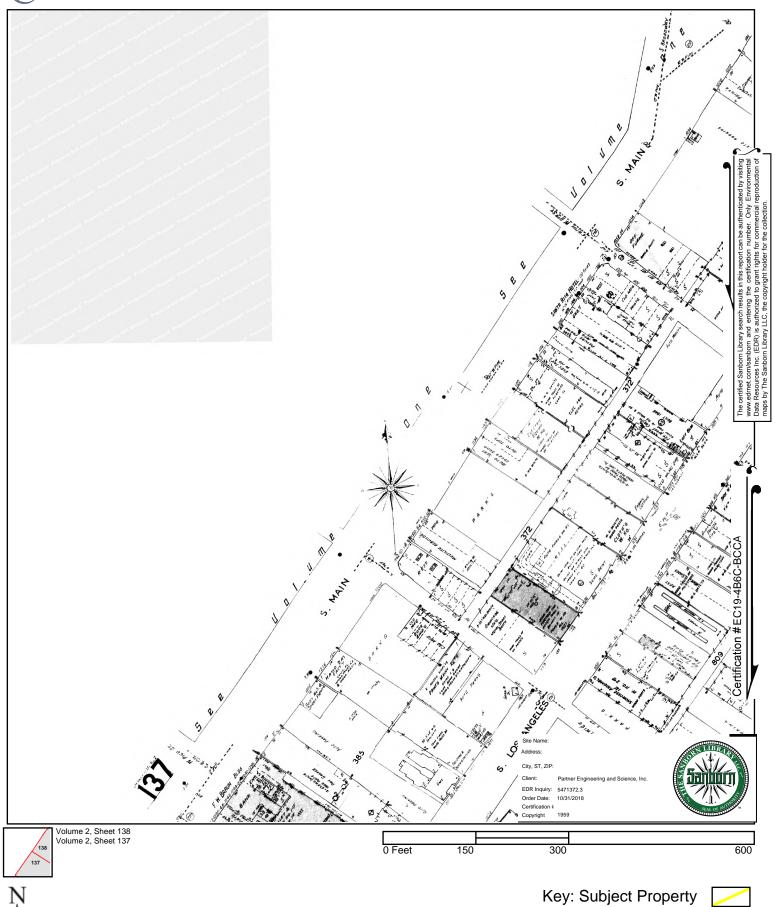

Please refer to Figure 1: Site Location Map, Figure 2: Site Plan, Figure 3: Topographic Map, and Appendix A: Site Photographs for the location and site characteristics of the subject property.

# 3.2 Fire Insurance Maps

Partner reviewed the collection of Sanborn Fire insurance maps from EDR on November 9, 2018. The following observations were noted to be depicted on the subject property and adjacent properties during the fire insurance map review:

Copies of reviewed Sanborn Maps are included in Appendix B of this report.