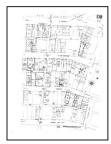

# 3.2 Fire Insurance Maps

Partner reviewed the collection of Sanborn Fire insurance maps from EDR on November 9, 2018. The following observations were noted to be depicted on the subject property and adjacent properties during the fire insurance map review:

**North:** Depicted as vacant

South: No significant changes depicted

East: No significant changes depicted

West: No significant changes depicted

Date: 1950, 1953

Subject Property: Depicted as a two story building, with a print shop on the first floor. The building was

reinforced concrete with wood truss on plastered walls. A stationary storage is

depicted to the northwest portion of the property (1147-1151 South Main Street)

**North:** Depicted as auto sales (1135 Main Street), stores (1127-1131 Main Street), and private

garage mad of reinforced concrete (1121-1123 Main Street)

**South:** Depicted as auto sales

**East:** Southern portion of property depicted as a market with a wood roof, cold storage,

and warehouse to the south (1138-1444 South Main Street). Northern portion of

property depicted as paint store (1134-1132 South Main Street)

West: Depicted as auto park to the southern portion of the property. North portion of

property is depicted as printing (1144 Broadway)

Date: 1954

Copies of reviewed Sanborn Maps are included in Appendix B of this report.