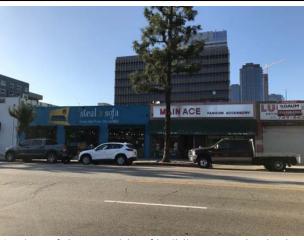

The immediately surrounding properties consist of parking to the north; S. H. Handbag to the south; several retail shops to the east across South Main Street; and parking to the west across an alley.

According to the Regional Water Quality Control Board's (RWQCB) GeoTracker database for a site located 0.32-mile southeast of the subject property (504 West Olympic Boulevard), the depth and direction of groundwater in the vicinity of the subject property is inferred to be approximately 49 feet below ground surface (bgs) and flow toward the south-southwest.

# Immediately Surrounding Properties

North: Parking (1127-1137 South Main Street) **South:** S.H. Handbag (1155 South Main Street)

East: South Main Street beyond which are retail shops: BJ Import Wholesale, Two Ten and Missy

USA Handbags (1132-1144 South Main Street)

Alley beyond which is parking (1140-1168 South Broadway) West:

The adjacent property to the north was identified as an EDR Hist Auto site in the regulatory database report, as discussed in Section 4.2.