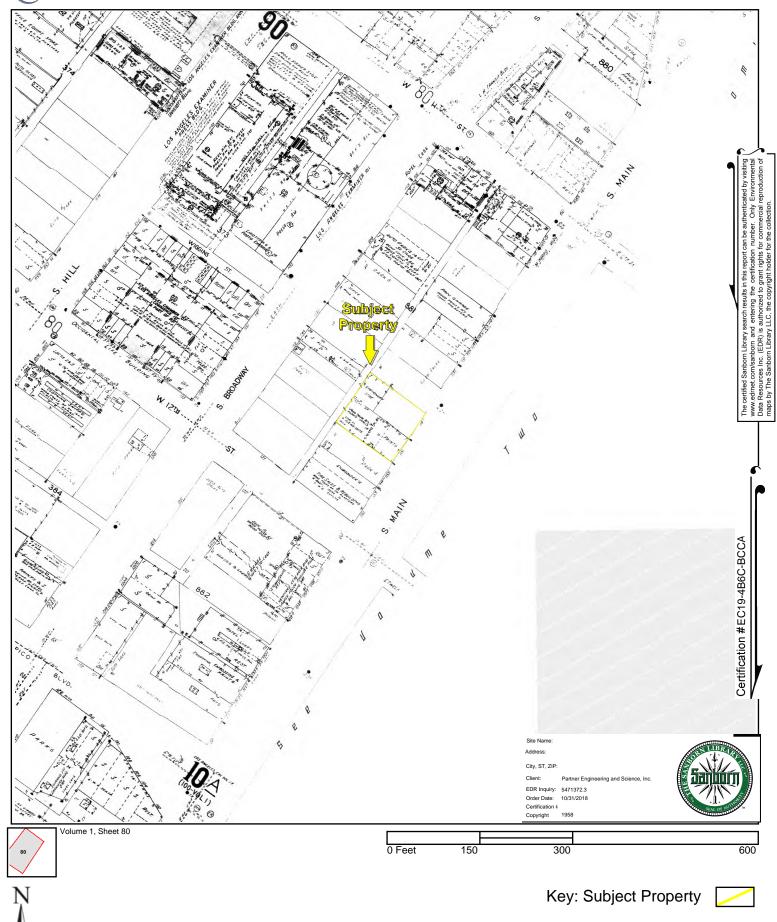

Please refer to Figure 1: Site Location Map, Figure 2: Site Plan, Figure 3: Topographic Map, and Appendix A: Site Photographs for the location and site characteristics of the subject property.

# 3.2 Fire Insurance Maps

Partner reviewed the collection of Sanborn Fire insurance maps from EDR on November 9, 2018. The following observations were noted to be depicted on the subject property and adjacent properties during the fire insurance map review:

Copies of reviewed Sanborn Maps are included in Appendix B of this report.