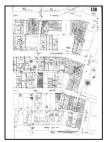

# 3.2 Fire Insurance Maps

Partner reviewed the collection of Sanborn Fire insurance maps from EDR on November 9, 2018. The following observations were noted to be depicted on the subject property and adjacent properties during the fire insurance map review:

**North:** Depicted as vacant

South: No significant changes depicted

East: No significant changes depicted

West: No significant changes depicted

Date: 1950, 1953

Subject Property: Depicted as a two story building, with a print shop on the first floor. The building was

reinforced concrete with wood truss on plastered walls. A stationary storage is

depicted to the northwest portion of the property (1147-1151 South Main Street)

**North:** Depicted as auto sales (1135 Main Street), stores (1127-1131 Main Street), and private

garage mad of reinforced concrete (1121-1123 Main Street)

**South:** Depicted as auto sales

**East:** Southern portion of property depicted as a market with a wood roof, cold storage,

and warehouse to the south (1138-1444 South Main Street). Northern portion of

property depicted as paint store (1134-1132 South Main Street)

West: Depicted as auto park to the southern portion of the property. North portion of

property is depicted as printing (1144 Broadway)

Date: 1954

Copies of reviewed Sanborn Maps are included in Appendix B of this report.