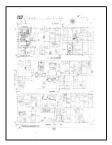

# 3.2 Fire Insurance Maps

Partner reviewed the collection of Sanborn Fire insurance maps from EDR on November 9, 2018. The following observations were noted to be depicted on the subject property and adjacent properties during the fire insurance map review:

Date: 1967

Subject Property:No significant changes depictedNorth:No significant changes depictedSouth:No significant changes depictedEast:No significant changes depictedWest:No significant changes depicted

Date: 1968

**Subject Property:** No significant changes depicted North: No significant changes depicted No significant changes depicted No significant changes depicted

**East:** Not depicted on map

West: No significant changes depicted

| Date: | 1970 |
|-------|------|
|-------|------|

Subject Property:No significant changes depictedNorth:No significant changes depictedSouth:No significant changes depictedEast:No significant changes depictedWest:No significant changes depicted

Copies of reviewed Sanborn Maps are included in Appendix B of this report.