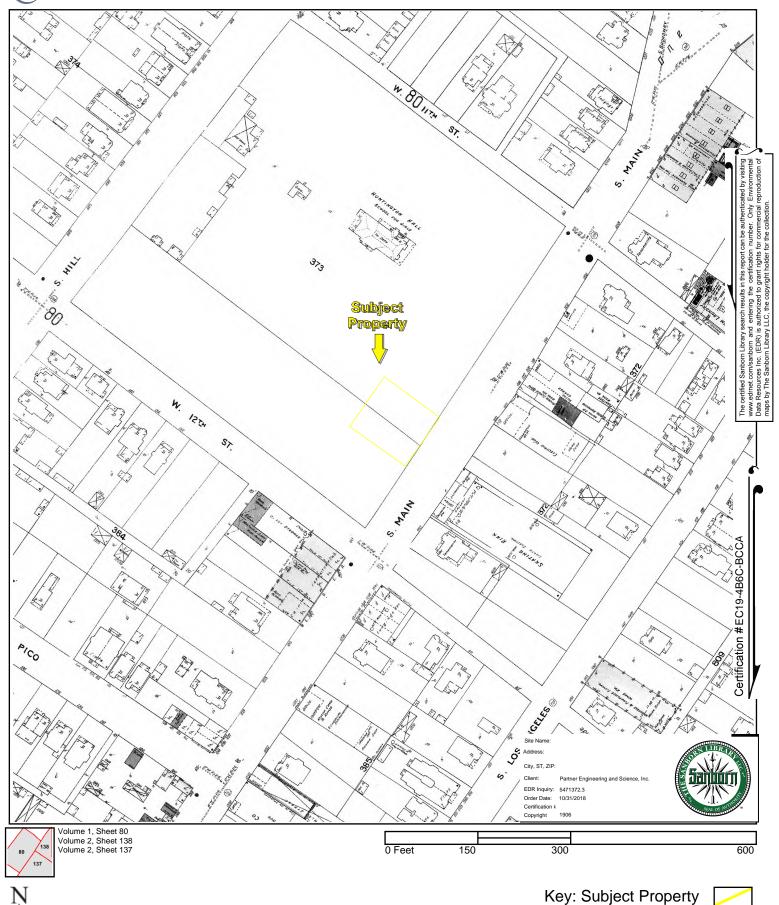

Please refer to Figure 1: Site Location Map, Figure 2: Site Plan, Figure 3: Topographic Map, and Appendix A: Site Photographs for the location and site characteristics of the subject property.

# 3.2 Fire Insurance Maps

Partner reviewed the collection of Sanborn Fire insurance maps from EDR on November 9, 2018. The following observations were noted to be depicted on the subject property and adjacent properties during the fire insurance map review:

Date: 1888

Subject Property: Depicted as vacant, used in conjunction with Residence and Ornamental grounds of

**OW Childs** 

North: Depicted as the Lawn Tennis Grounds, used in conjunction with Residence and

Ornamental grounds of OW Childs

**South:** Depicted as vacant

**East:** Depicted as vacant across South Main Street

**West:** Depicted as vacant

Date: 1894, 1906

**Subject Property:** No significant changes depicted though by 1906 the residence is depicted as a school

**North:** Depicted as vacant

South: No significant changes depicted

East: No significant changes depicted

West: No significant changes depicted

Date: 1950, 1953

Subject Property: Depicted as a two story building, with a print shop on the first floor. The building was

reinforced concrete with wood truss on plastered walls. A stationary storage is

depicted to the northwest portion of the property (1147-1151 South Main Street)

**North:** Depicted as auto sales (1135 Main Street), stores (1127-1131 Main Street), and private

garage mad of reinforced concrete (1121-1123 Main Street)

**South:** Depicted as auto sales

**East:** Southern portion of property depicted as a market with a wood roof, cold storage,

and warehouse to the south (1138-1444 South Main Street). Northern portion of

property depicted as paint store (1134-1132 South Main Street)

West: Depicted as auto park to the southern portion of the property. North portion of

property is depicted as printing (1144 Broadway)

Date: 1954