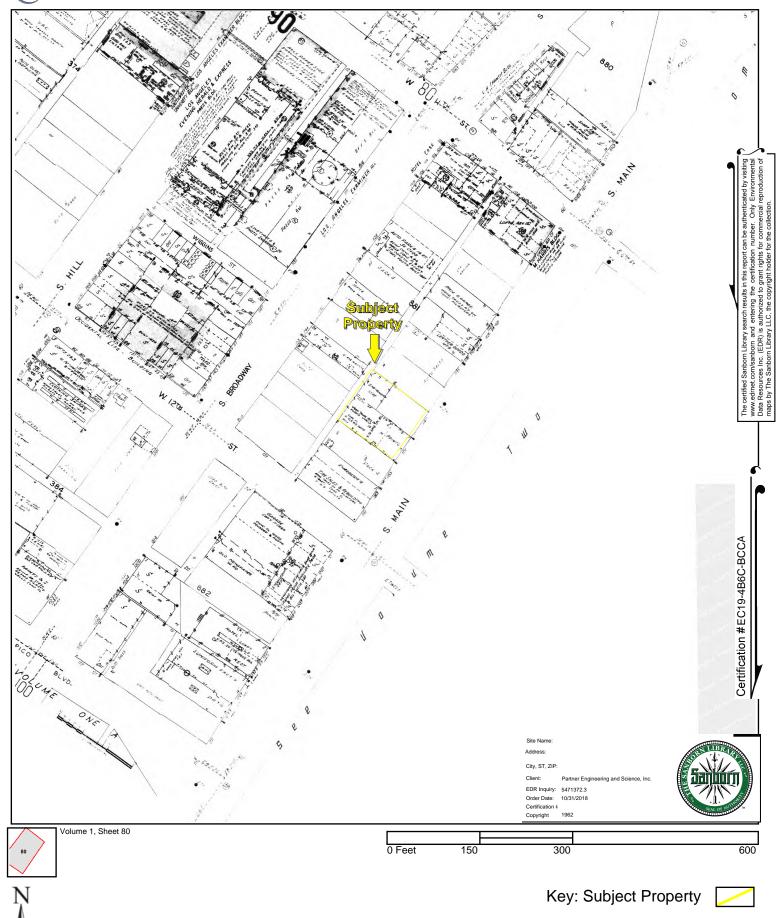

# 3.2 Fire Insurance Maps

Partner reviewed the collection of Sanborn Fire insurance maps from EDR on November 9, 2018. The following observations were noted to be depicted on the subject property and adjacent properties during the fire insurance map review:

Date: 1888

Subject Property: Depicted as vacant, used in conjunction with Residence and Ornamental grounds of

**OW Childs** 

North: Depicted as the Lawn Tennis Grounds, used in conjunction with Residence and

Ornamental grounds of OW Childs

**South:** Depicted as vacant

**East:** Depicted as vacant across South Main Street

**West:** Depicted as vacant

Date: 1894, 1906

**Subject Property:** No significant changes depicted though by 1906 the residence is depicted as a school

**North:** Depicted as vacant

South: No significant changes depicted

East: No significant changes depicted

West: No significant changes depicted

Date: 1950, 1953

Subject Property: Depicted as a two story building, with a print shop on the first floor. The building was

reinforced concrete with wood truss on plastered walls. A stationary storage is

depicted to the northwest portion of the property (1147-1151 South Main Street)

**North:** Depicted as auto sales (1135 Main Street), stores (1127-1131 Main Street), and private

garage mad of reinforced concrete (1121-1123 Main Street)

**South:** Depicted as auto sales

**East:** Southern portion of property depicted as a market with a wood roof, cold storage,

and warehouse to the south (1138-1444 South Main Street). Northern portion of

property depicted as paint store (1134-1132 South Main Street)

West: Depicted as auto park to the southern portion of the property. North portion of

property is depicted as printing (1144 Broadway)

Date: 1954

Copies of reviewed Sanborn Maps are included in Appendix B of this report.