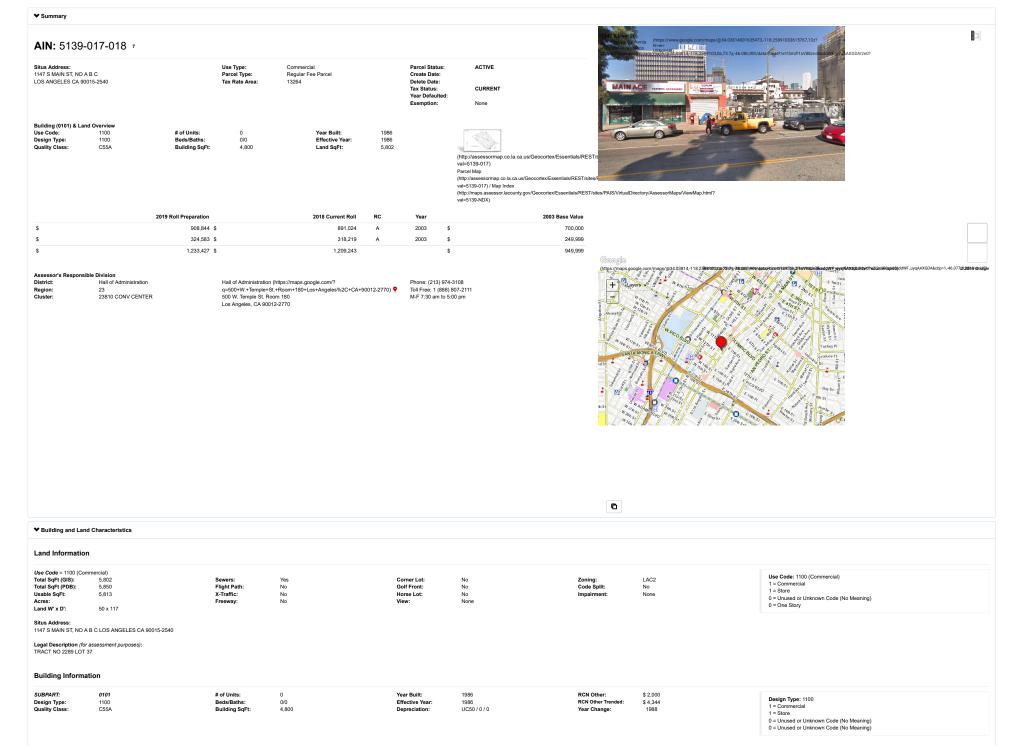

#### 4.1.9 Assessor's Office

**Regulatory Agency Data** 

Name of Agency: Los Angeles County Assessor (LACA)

**Point of Contact:** http://maps.assessor.lacounty.gov/mapping/viewer.asp **Agency Address:** 500 West Temple Street Room 225, Los Angeles 90012

**Agency Phone Number:** (888) 807-2111 **Date of Contact:** October 26, 2018

**Method of Communication:** Online

**Summary of Communication:** According to records reviewed, the subject property is identified by

two Assessor Parcel Numbers (APNs). Parcel A is identified as 5139-017-017 and parcel B is identified 5139-017-018. Both buildings were

constructed in 1986 and total 4,800 SF each.