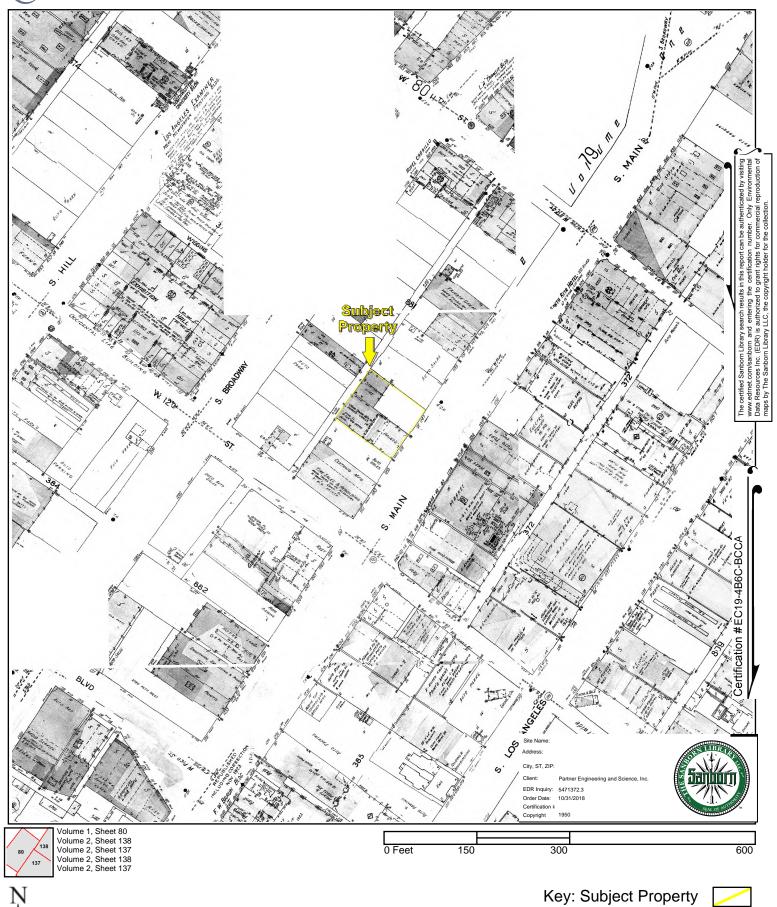

Please refer to Figure 1: Site Location Map, Figure 2: Site Plan, Figure 3: Topographic Map, and Appendix A: Site Photographs for the location and site characteristics of the subject property.

Subject Property:Not depicted on mapNorth:Not depicted on mapSouth:Not depicted on map

**East:** No significant changes depicted

West: Not depicted on map

Date: 1955

**Subject Property:** No significant changes

North: No significant changes depicted South: No significant changes depicted

East: Not depicted on map

West: No significant changes depicted

Date: 1958

Subject Property:No significant changes depictedNorth:No significant changes depictedSouth:Depicted as parking spaceEast:Not depicted on map

West: No significant changes depicted

Date: 1959

**Subject Property:** Not depicted on map North: Not depicted on map Not depicted on map

**East:** Depicted as parking, auto seats and cover shop across Main Street