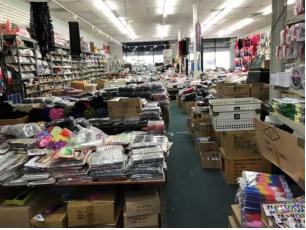

The subject property is currently occupied by Steal a Sofa (building A, located on Parcel A) and Main Ace Fashion Accessory (building B, located on Parcel B) for commercial use. Onsite operations consist of retail furniture and accessory sales. The two buildings cover the majority of the parcel footprints; however, the subject property is additionally improved with several asphalt-pave parking spaces to the northeast of each building.

#### 2.2 **Current Property Use**

The subject property is currently occupied by Steal a Sofa (building A, located on Parcel A) and Main Ace Fashion Accessory (building B, located on Parcel B) for commercial use. Onsite operations consist of retail furniture and accessory sales. The two buildings cover the majority of the parcel footprints; however, the subject property is additionally improved with several asphalt-pave parking spaces to the northeast of each building.