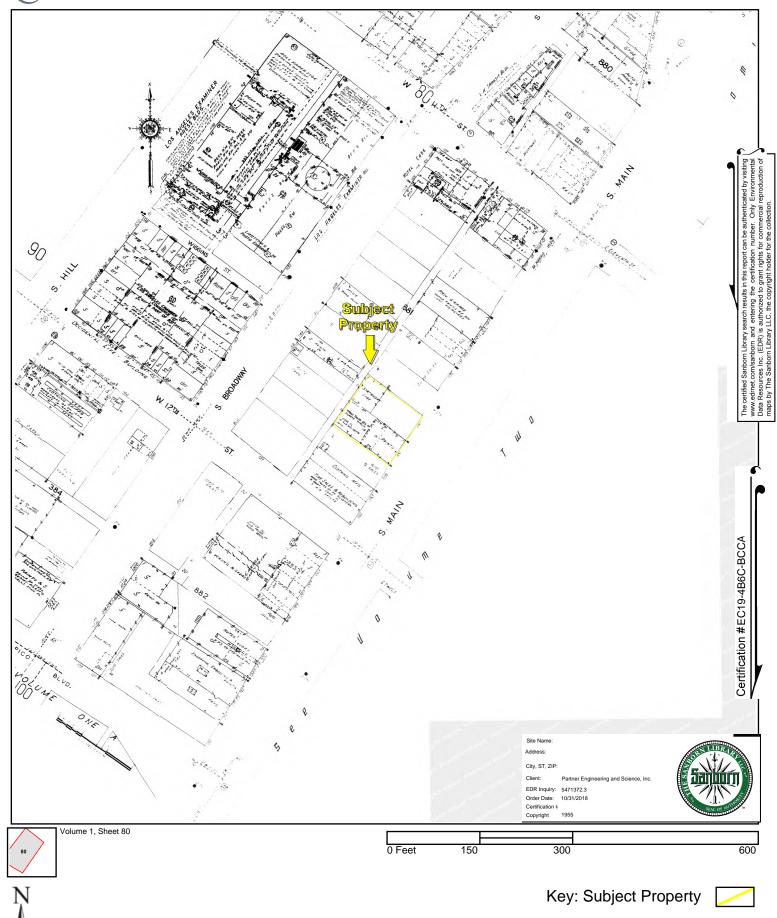

Please refer to Figure 1: Site Location Map, Figure 2: Site Plan, Figure 3: Topographic Map, and Appendix A: Site Photographs for the location and site characteristics of the subject property.

# 3.2 Fire Insurance Maps

Partner reviewed the collection of Sanborn Fire insurance maps from EDR on November 9, 2018. The following observations were noted to be depicted on the subject property and adjacent properties during the fire insurance map review:

Copies of reviewed Sanborn Maps are included in Appendix B of this report.