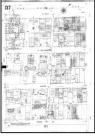

# 3.2 Fire Insurance Maps

Partner reviewed the collection of Sanborn Fire insurance maps from EDR on November 9, 2018. The following observations were noted to be depicted on the subject property and adjacent properties during the fire insurance map review:

**North:** Depicted as vacant

South: No significant changes depicted

East: No significant changes depicted

West: No significant changes depicted

Date: 1950, 1953

Subject Property: Depicted as a two story building, with a print shop on the first floor. The building was

reinforced concrete with wood truss on plastered walls. A stationary storage is

depicted to the northwest portion of the property (1147-1151 South Main Street)

**North:** Depicted as auto sales (1135 Main Street), stores (1127-1131 Main Street), and private

garage mad of reinforced concrete (1121-1123 Main Street)

**South:** Depicted as auto sales

**East:** Southern portion of property depicted as a market with a wood roof, cold storage,

and warehouse to the south (1138-1444 South Main Street). Northern portion of

property depicted as paint store (1134-1132 South Main Street)

West: Depicted as auto park to the southern portion of the property. North portion of

property is depicted as printing (1144 Broadway)

Date: 1954

Copies of reviewed Sanborn Maps are included in Appendix B of this report.