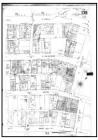

# 3.2 Fire Insurance Maps

Partner reviewed the collection of Sanborn Fire insurance maps from EDR on November 9, 2018. The following observations were noted to be depicted on the subject property and adjacent properties during the fire insurance map review:

Date: 1888

Subject Property: Depicted as vacant, used in conjunction with Residence and Ornamental grounds of

**OW Childs** 

North: Depicted as the Lawn Tennis Grounds, used in conjunction with Residence and

Ornamental grounds of OW Childs

**South:** Depicted as vacant

**East:** Depicted as vacant across South Main Street

**West:** Depicted as vacant

Date: 1894, 1906

**Subject Property:** No significant changes depicted though by 1906 the residence is depicted as a school

**North:** Depicted as vacant

South: No significant changes depicted

East: No significant changes depicted

West: No significant changes depicted

Date: 1950, 1953

Subject Property: Depicted as a two story building, with a print shop on the first floor. The building was

reinforced concrete with wood truss on plastered walls. A stationary storage is

depicted to the northwest portion of the property (1147-1151 South Main Street)

**North:** Depicted as auto sales (1135 Main Street), stores (1127-1131 Main Street), and private

garage mad of reinforced concrete (1121-1123 Main Street)

**South:** Depicted as auto sales

**East:** Southern portion of property depicted as a market with a wood roof, cold storage,

and warehouse to the south (1138-1444 South Main Street). Northern portion of

property depicted as paint store (1134-1132 South Main Street)

West: Depicted as auto park to the southern portion of the property. North portion of

property is depicted as printing (1144 Broadway)

Date: 1954

Copies of reviewed Sanborn Maps are included in Appendix B of this report.