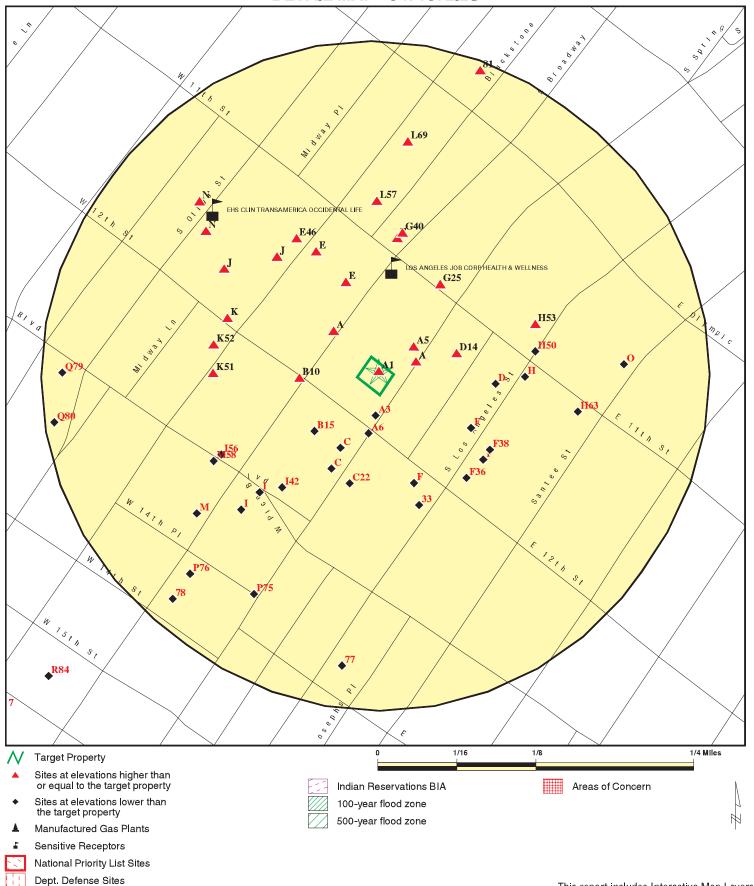

#### 4.2.1 Regulatory Database Summary

| Radius Report Data               |                         |   |                        |                     |
|----------------------------------|-------------------------|---|------------------------|---------------------|
| Database                         | Search<br>Radius (mile) | • | Adjacent<br>Properties | Sites of<br>Concern |
| Federal NPL or Delisted NPL Site | 1.00                    | N | N                      | Ν                   |

| Radius Report Data                              |               |          |                   |          |
|-------------------------------------------------|---------------|----------|-------------------|----------|
| Database                                        | Search        | Subject  | Adjacent          | Sites of |
| Database                                        | Radius (mile) | Property | <b>Properties</b> | Concern  |
| Federal CERCLIS Site                            | 0.50          | N        | N                 | N        |
| Federal CERCLIS-NFRAP Site                      | 0.50          | N        | N                 | N        |
| Federal RCRA CORRACTS Facility                  | 1.00          | N        | N                 | N        |
| Federal RCRA TSDF Facility                      | 0.50          | Ν        | N                 | Ν        |
| Federal RCRA Generators Site (LQG, SQG,         | 0.25          | Ν        | N                 | Ν        |
| CESQG)                                          |               |          |                   |          |
| Federal IC/EC Registries                        | 0.50          | N        | N                 | N        |
| Federal ERNS Site                               | Subject       | N        | N                 | N        |
|                                                 | Property      |          |                   |          |
| State/Tribal Equivalent NPL                     | 1.00          | N        | N                 | N        |
| State/Tribal Equivalent CERCLIS                 | 1.00          | Ν        | N                 | N        |
| State/Tribal Landfill/Solid Waste Disposal Site | 0.50          | N        | N                 | N        |
| State/Tribal Leaking Storage Tank Site          | 0.50          | N        | N                 | N        |
| State/Tribal Registered Storage Tank Sites      | 0.25          | N        | N                 | N        |
| (UST/AST)                                       |               |          |                   |          |
| State/Tribal Voluntary Cleanup Sites (VCP)      | 0.50          | Ν        | N                 | N        |
| State/Tribal Spills                             | 0.50          | Ν        | N                 | N        |
| Federal Brownfield Sites                        | 0.50          | Ν        | N                 | N        |
| State Brownfield Sites                          | 0.50          | Ν        | N                 | N        |
| EDR MGP                                         | 1.00          | Ν        | N                 | N        |
| EDR US Hist Auto Station                        | 0.125         | Υ        | Y                 | N        |
| EDR US Hist Cleaners                            | 0.125         | Ν        | N                 | Ν        |

#### 4.2.2 Subject Property Listings

The subject property is identified as an EDR Hist Auto site in the regulatory database report, as discussed below:

• The subject property, identified as Moore Pfeif at 1151 South Main Street, was identified by EDR in historical resources as an automobile repairing facility in 1942. According to a review of building permits, the tenant occupying the subject property at that time was operating as a fender and auto body repair shop which was converted to a print shop by 1945. Auto body repair shops frequently utilize paints, thinners, welding gasses, fillers and other materials but less frequently use oils, other automotive fluids and degreasers such as chlorinated solvents which full service drivetrain repair shops might use and are more persistent in the environment. Furthermore, the subject property was demolished, regraded and completely redeveloped in 1986. Based on the presumed nature of auto body repair operations, the elapsed time since the occupancy and redevelopment of the property, this listing is not expected to represent a significant environmental concern.

### 4.2.3 Adjacent Property Listings

The adjacent property to the north was identified as EDR Historical Auto Station site in the regulatory database report, as discussed below:

• The adjacent property, identified as Station#23 at 1131 South Main Street, is located adjacent to the north of the subject property. According to the database report, Station #23 operated a gasoline service station on the premises in 1982. No additional information was provided in the database report. This site is not listed not any release database that would impact the subject property. Additionally, a review of building permit records for this property revealed the use to be retail stores between the 1950s and 1980s and city directories for this address revealed no evidence of a gas station. Based on the lack of a documented gas station at this site, this listing is not expected to represent a significant environmental concern.