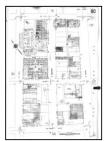

# 3.2 Fire Insurance Maps

Partner reviewed the collection of Sanborn Fire insurance maps from EDR on November 9, 2018. The following observations were noted to be depicted on the subject property and adjacent properties during the fire insurance map review:

Subject Property:Not depicted on mapNorth:Not depicted on mapSouth:Not depicted on map

**East:** No significant changes depicted

West: Not depicted on map

Date: 1955

**Subject Property:** No significant changes

North: No significant changes depicted South: No significant changes depicted

East: Not depicted on map

West: No significant changes depicted

Date: 1958

Subject Property:No significant changes depictedNorth:No significant changes depictedSouth:Depicted as parking spaceEast:Not depicted on map

West: No significant changes depicted

Date: 1959

**Subject Property:** Not depicted on map North: Not depicted on map Not depicted on map

**East:** Depicted as parking, auto seats and cover shop across Main Street

West: Not depicted on map

Date: 1960, 1962, 1963

Subject Property:No significant changes depictedNorth:No significant changes depictedSouth:No significant changes depictedEast:No significant changes depictedWest:No significant changes depicted

Copies of reviewed Sanborn Maps are included in Appendix B of this report.