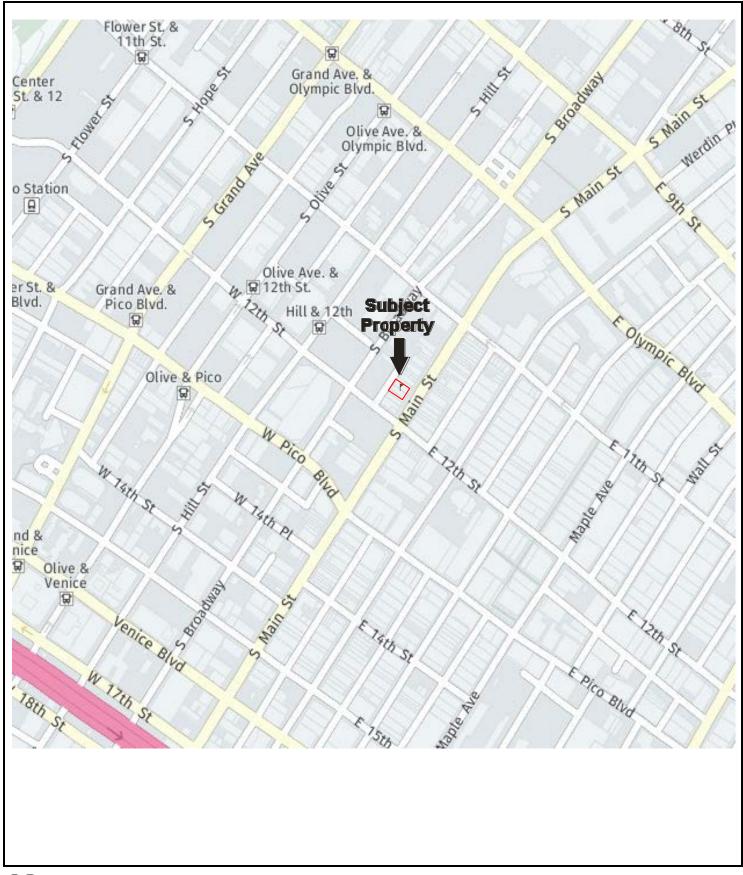

#### 2.1 Site Location and Legal Description

The subject property at 1147-1151 South Main Street in Los Angeles, California is located on the west side of South Main Street. According to the Los Angeles County Assessor, the subject property is legally described as "TRACT NO 2289 LOT 36" for parcel A and "TRACT NO 2289 LOT 37" for parcel B.

Please refer to Figure 1: Site Location Map, Figure 2: Site Plan, Figure 3: Topographic Map, and Appendix A: Site Photographs for the location and site characteristics of the subject property.