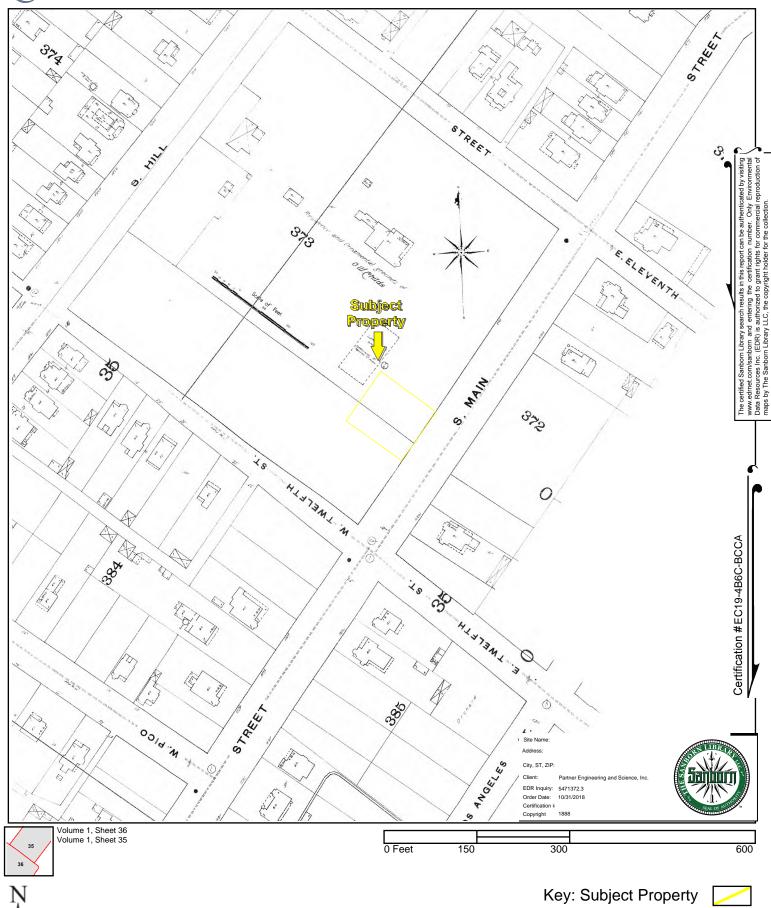

Date: 1888

Subject Property: Depicted as vacant, used in conjunction with Residence and Ornamental grounds of

**OW Childs** 

North: Depicted as the Lawn Tennis Grounds, used in conjunction with Residence and

Ornamental grounds of OW Childs

**South:** Depicted as vacant

**East:** Depicted as vacant across South Main Street

**West:** Depicted as vacant

Date: 1894, 1906

**Subject Property:** No significant changes depicted though by 1906 the residence is depicted as a school

**North:** Depicted as vacant

South: No significant changes depicted

East: No significant changes depicted

West: No significant changes depicted

Date: 1950, 1953

Subject Property: Depicted as a two story building, with a print shop on the first floor. The building was

reinforced concrete with wood truss on plastered walls. A stationary storage is

depicted to the northwest portion of the property (1147-1151 South Main Street)

**North:** Depicted as auto sales (1135 Main Street), stores (1127-1131 Main Street), and private

garage mad of reinforced concrete (1121-1123 Main Street)

**South:** Depicted as auto sales

**East:** Southern portion of property depicted as a market with a wood roof, cold storage,

and warehouse to the south (1138-1444 South Main Street). Northern portion of

property depicted as paint store (1134-1132 South Main Street)

West: Depicted as auto park to the southern portion of the property. North portion of

property is depicted as printing (1144 Broadway)

Date: 1954