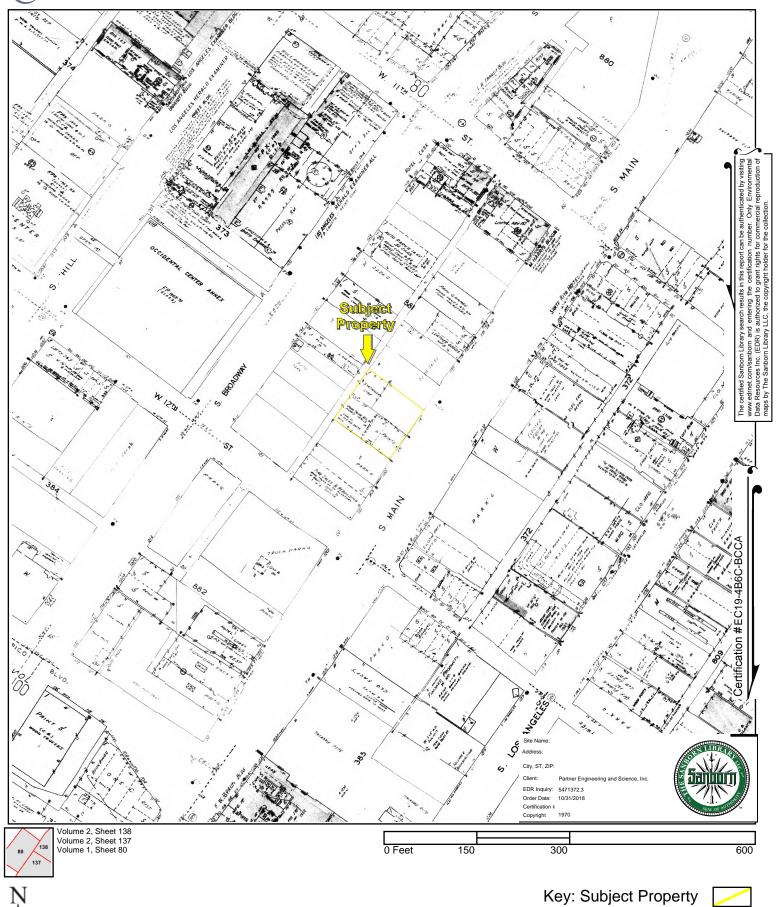

Please refer to Figure 1: Site Location Map, Figure 2: Site Plan, Figure 3: Topographic Map, and Appendix A: Site Photographs for the location and site characteristics of the subject property.

# 3.2 Fire Insurance Maps

Partner reviewed the collection of Sanborn Fire insurance maps from EDR on November 9, 2018. The following observations were noted to be depicted on the subject property and adjacent properties during the fire insurance map review:

Date: 1888

Subject Property: Depicted as vacant, used in conjunction with Residence and Ornamental grounds of

**OW Childs** 

North: Depicted as the Lawn Tennis Grounds, used in conjunction with Residence and

Ornamental grounds of OW Childs

**South:** Depicted as vacant

**East:** Depicted as vacant across South Main Street

**West:** Depicted as vacant

Date: 1894, 1906

**Subject Property:** No significant changes depicted though by 1906 the residence is depicted as a school

**North:** Depicted as vacant

South: No significant changes depicted

East: No significant changes depicted

West: No significant changes depicted

Date: 1950, 1953

Subject Property: Depicted as a two story building, with a print shop on the first floor. The building was

reinforced concrete with wood truss on plastered walls. A stationary storage is

depicted to the northwest portion of the property (1147-1151 South Main Street)

**North:** Depicted as auto sales (1135 Main Street), stores (1127-1131 Main Street), and private

garage mad of reinforced concrete (1121-1123 Main Street)

**South:** Depicted as auto sales

**East:** Southern portion of property depicted as a market with a wood roof, cold storage,

and warehouse to the south (1138-1444 South Main Street). Northern portion of

property depicted as paint store (1134-1132 South Main Street)

West: Depicted as auto park to the southern portion of the property. North portion of

property is depicted as printing (1144 Broadway)

Date: 1954

Copies of reviewed Sanborn Maps are included in Appendix B of this report.