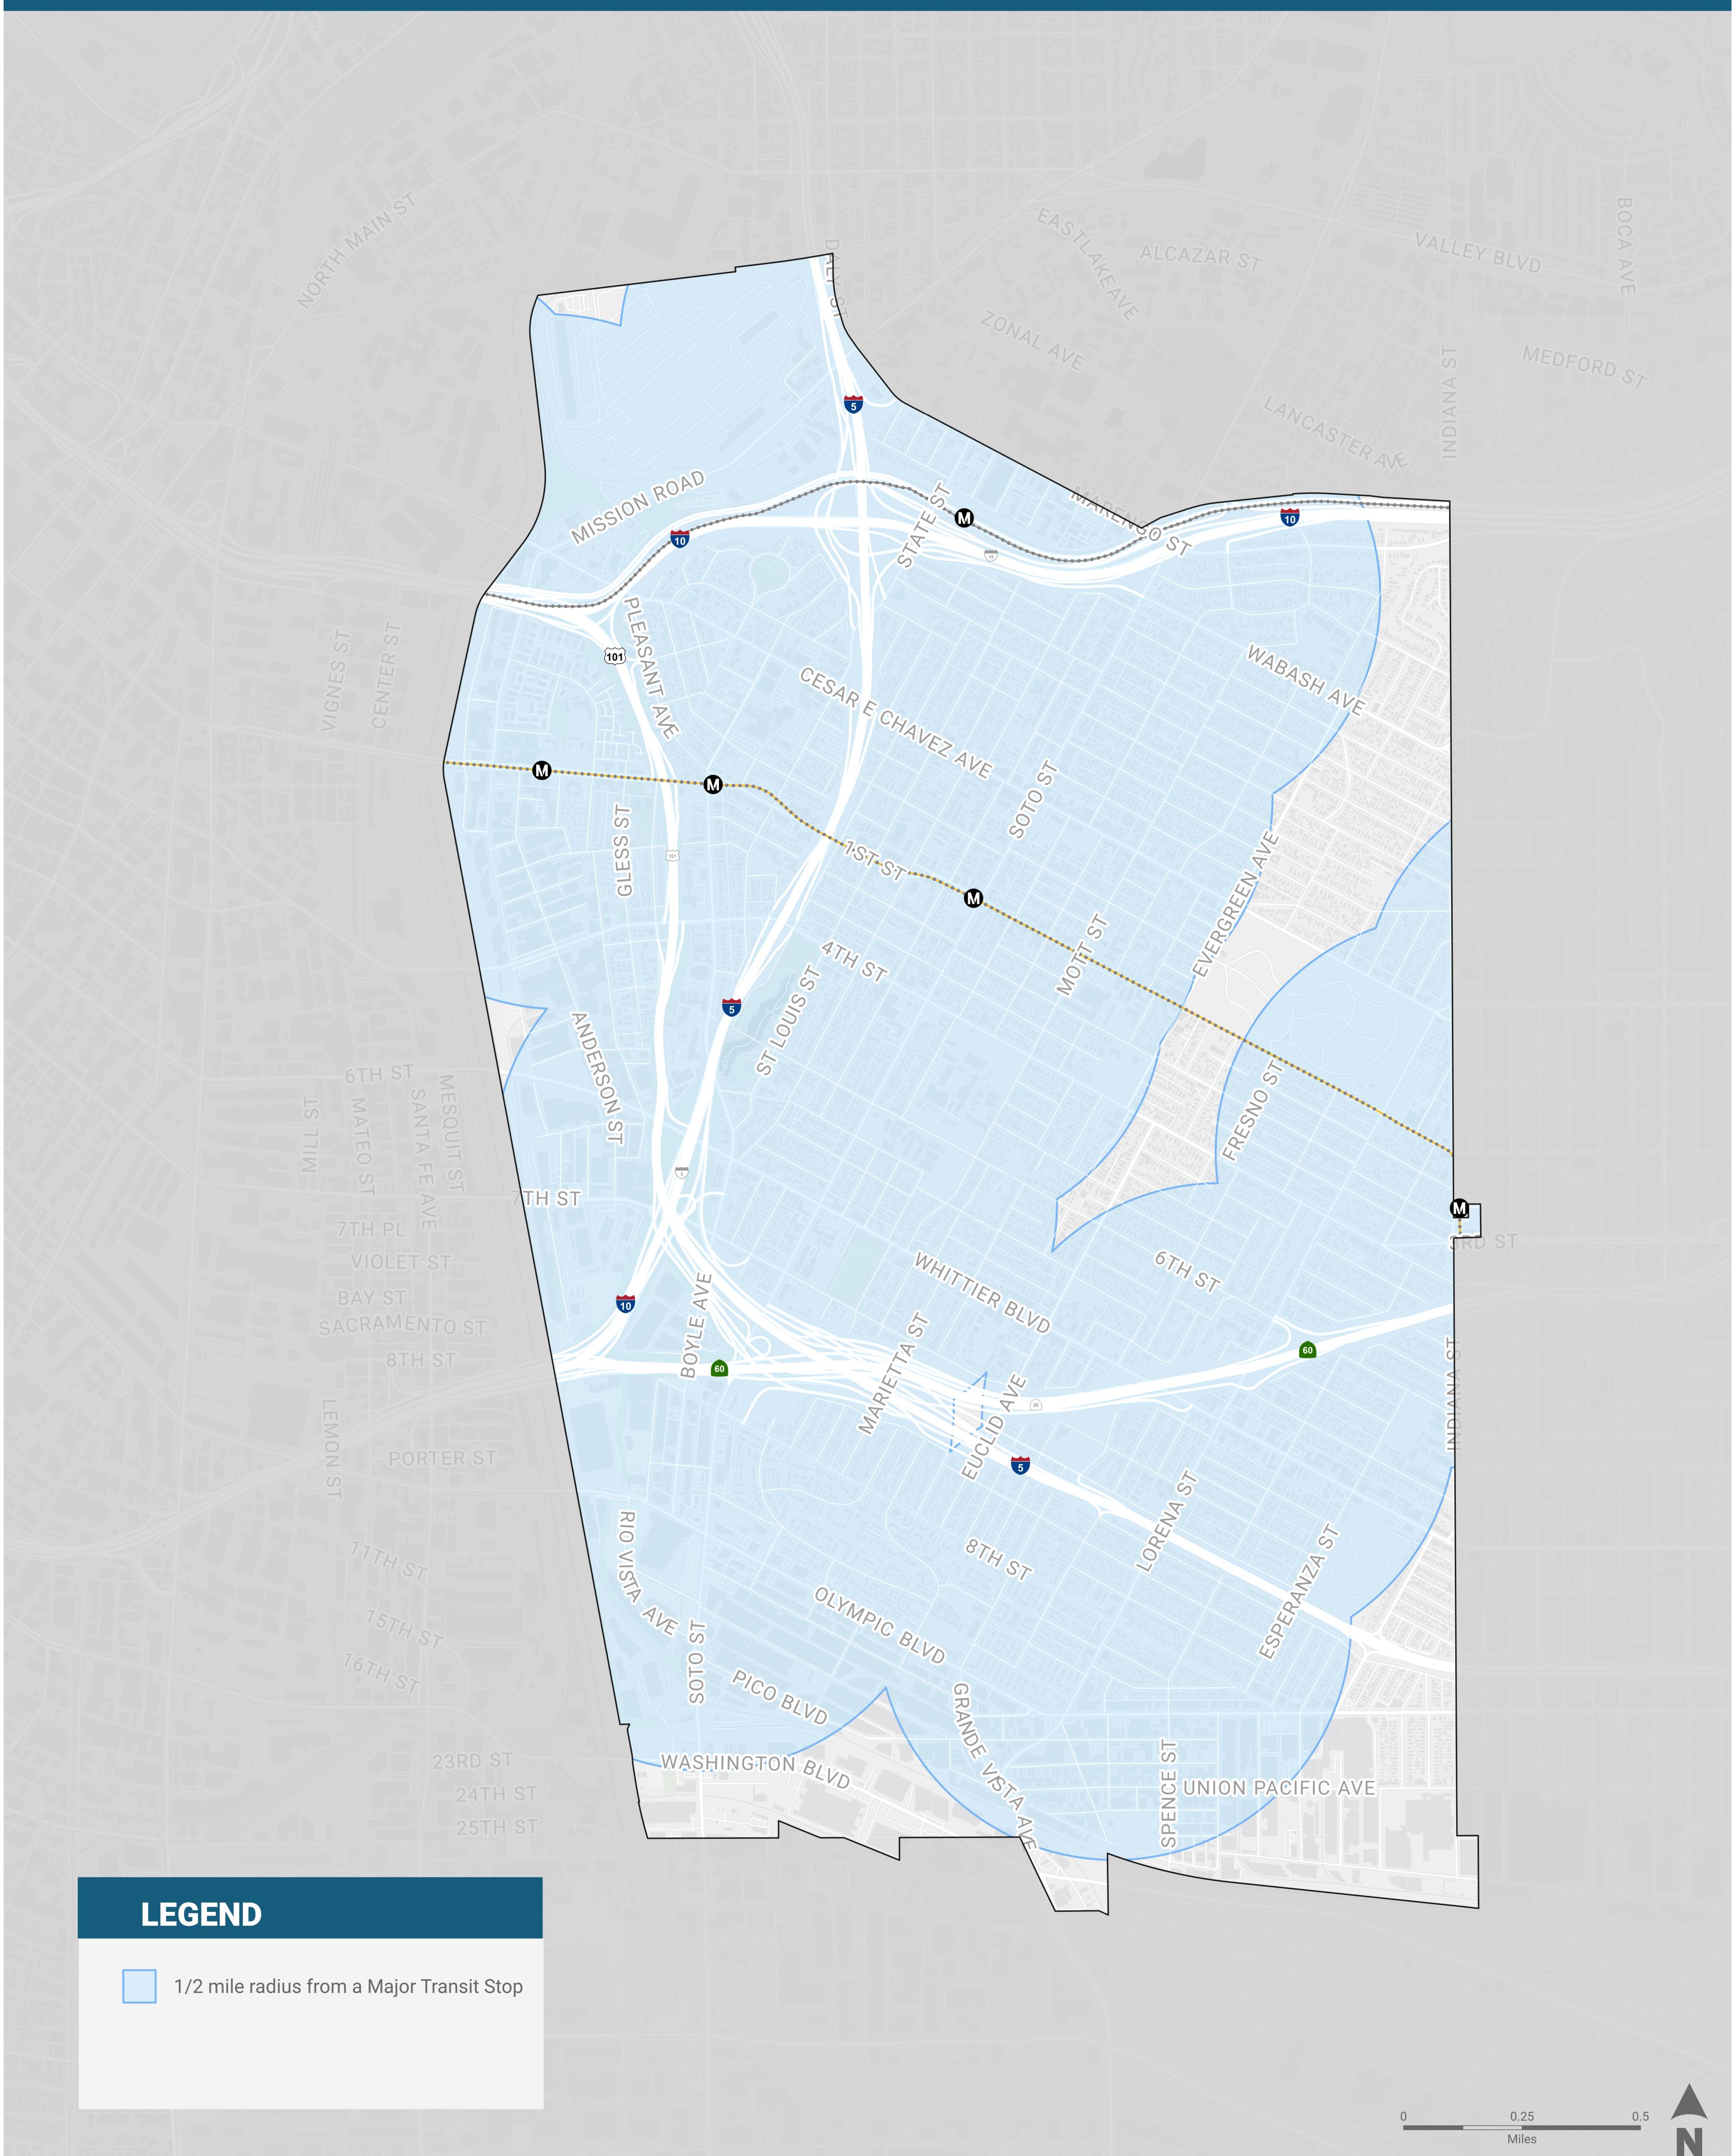

### **EXHIBIT E2:**

### **Zoning Code Maps**

### **Boyle Heights Community Plan Update**

CF 23-0861; CPC-2016-2905-CPU; ENV-2016-2906-EIR

Recommended by the City Planning Commission on April 20, 2023

# Targeted Planting Map

Date Exported 1/13/2023



Path H:\lsaikali\Projects\Boyle\_Heights\ReCode - B



### Special Lot Line Map 7TH PL TIL WHITTERBLVD VIOLET ST BAY ST 10 SACRAMENTOST 5 8TH ST LEMON 5 PORTER ST SH RIO 874S7 OLYMPIC BIVD LEGEND - PICO BIVD GRANIOS Special Lot Line WASHINGTON BLVD 23RD ST 24TH ST 1,500 750 25TH ST **US Feet** Path H:\lsaikali\Projects\Boyle\_Heights\ReCode - Boyle Heights.aprx Date Exported 2/10/2023

# Major Transit Stop Areas