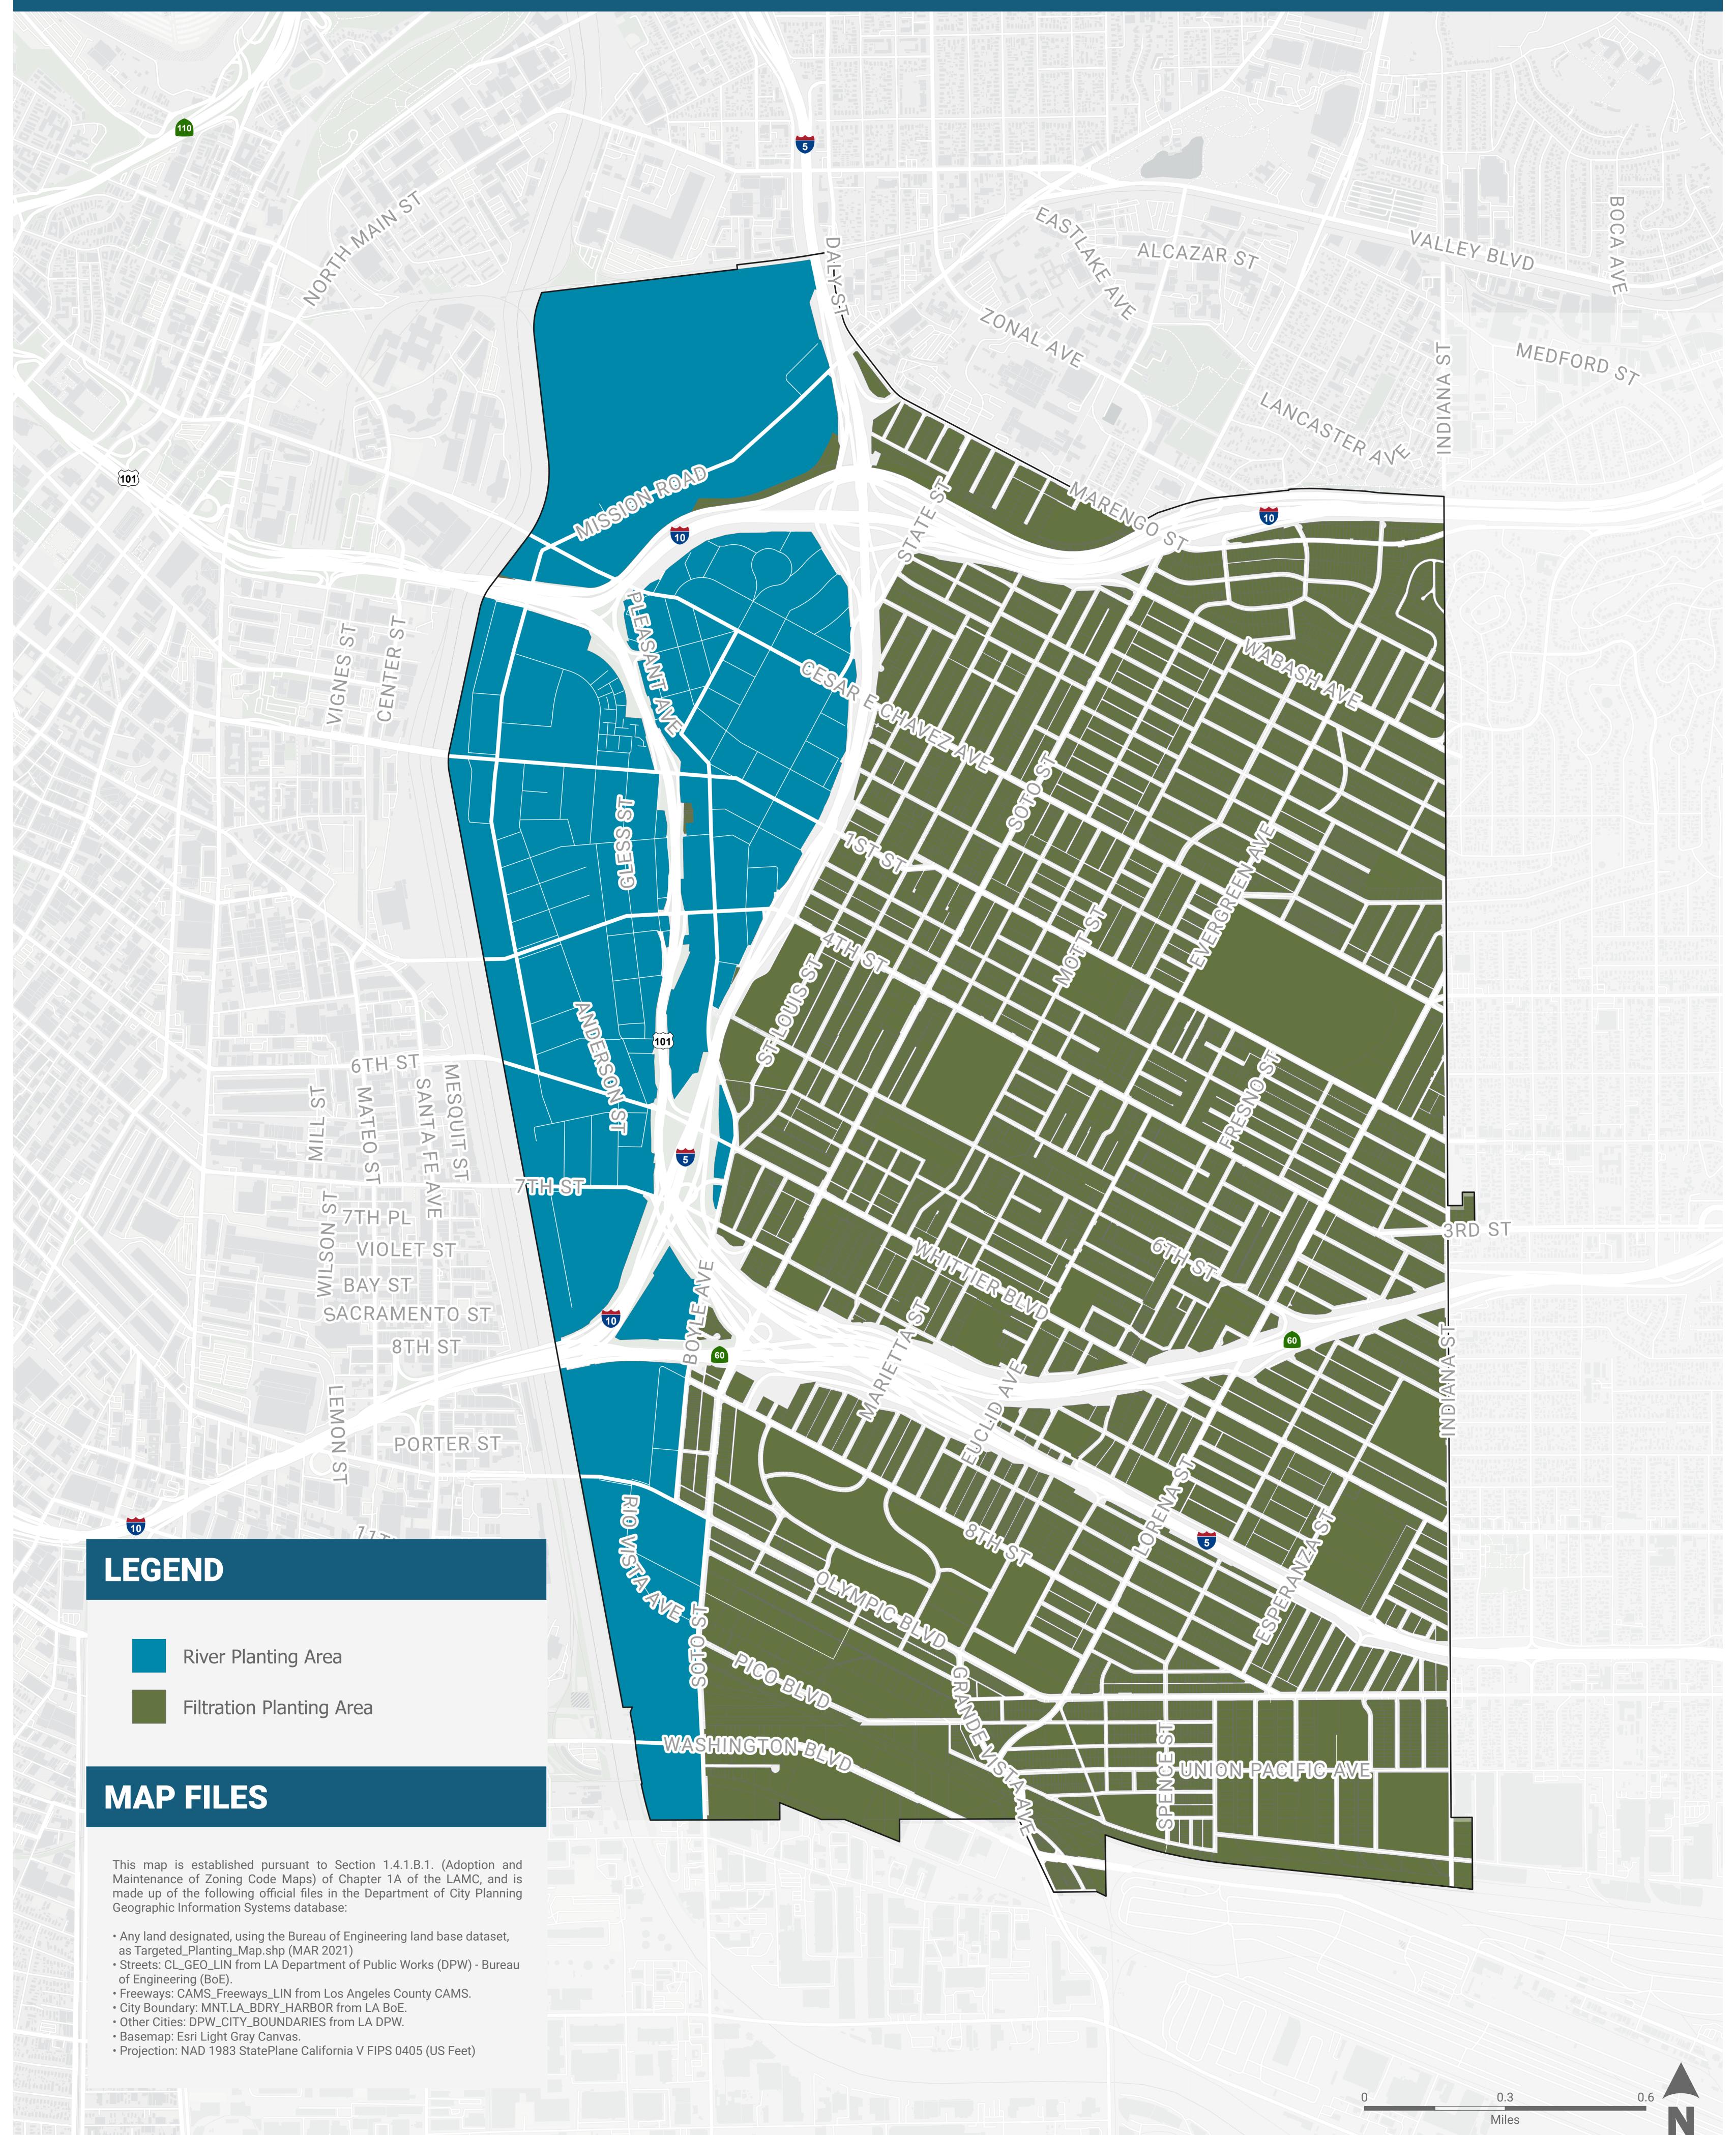

# Targeted Planting Map

Date Exported 1/13/2023

Path H:\lsaikali\Projects\Boyle\_Heights\ReCode - B