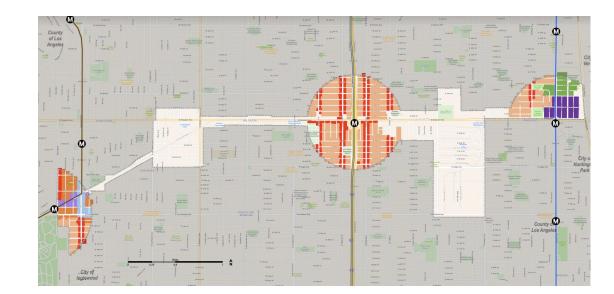

# Study Area

~6 miles

Crenshaw/ LAX Line J Line (Silver Line)

16

#### Planning for Jobs

Planning around Transit