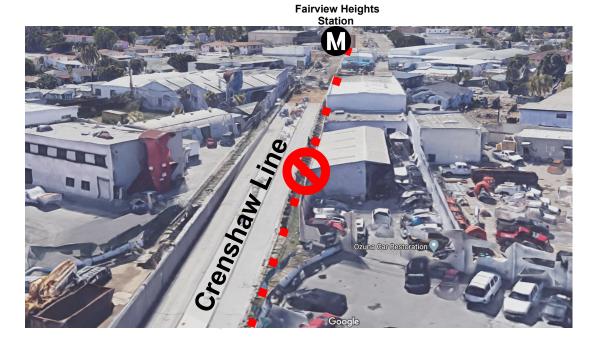

#### Planning around Transit

Fairview Heights Station

#### **Planned Bike Path Alignment**

Fairview Heights Station