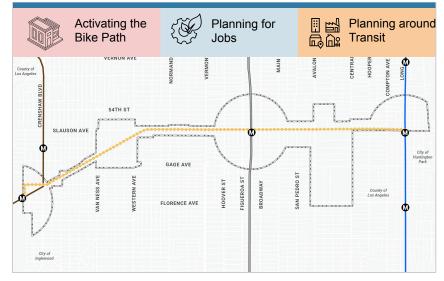

# Study Area

~6 miles

Crenshaw/ LAX Line J Line (Silver Line)

16

## Activating the Bike Path

Plan for a Healthy Los Angeles

Planning around Transit