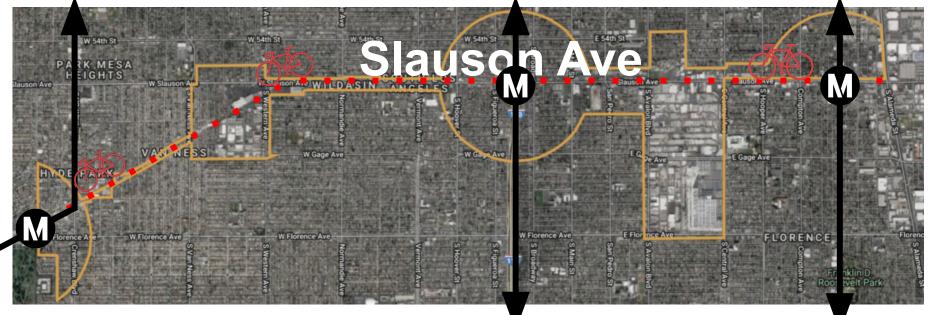

# Study Area

~6 miles

Crenshaw/ LAX Line J Line (Silver Line)

16

## Activating the Bike Path

Plan for a Healthy Los Angeles

Planning around Transit