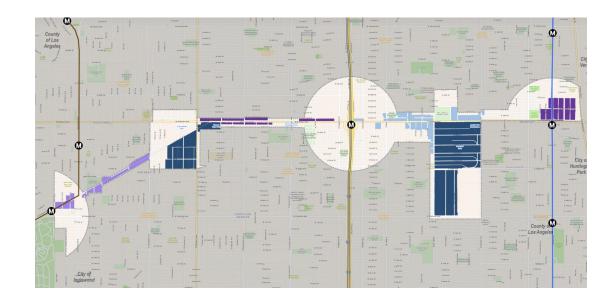

#### An Activated Bike Path



EXAMPLE ONLY, NOT A REAL OR PROPOSED BUILDING(S).





#### Planning around Transit

Fairview Heights Station

#### **Planned Bike Path Alignment**





Fairview Heights Station

#### Ideal Bike Path Alignment



## **Existing Conditions**



Activating the Bike Path

#### Planning for Jobs

Planning around Transit



## **Concept Illustration**



Planning for Jobs

Planning around Transit

#### A Complete Bike Path



EXAMPLE ONLY, NOT A REAL OR PROPOSED BUILDING(S).

## What We Heard

Activating the Bike Path



- Encourage sustainable and cleaner uses.
- Encourage emerging industries that foster local business and workforce.
- Deter incompatible uses that are over concentrated and threaten public health.

## **Concept Map**

# Activating the Bike Path





#### Los Angeles City Planning



## **Existing Conditions**

#### Activating the Bike Path





Activating the Bike Path



Planning around Transif

#### Hubs for Industry



#### Los Angeles City Planning



## Employment along the Corridor



EXAMPLE ONLY, NOT A REAL OR PROPOSED BUILDING(S).

Activating the Bike Path



#### Los Angeles City Planning



light industrial and commercial uses, as well as residential uses.





Planning around Transit

#### Hybrid Industrial



#### Los Angeles City Planning



alewood

46





Planning around Transit

#### Hyde Park Industrial Corridor



## What We Heard

Activating the Bike Path

Planning for Jobs



- Concentrate multifamily and mixed-use near transit and commercial corridors
- Balanced access to housing and jobs where residential and