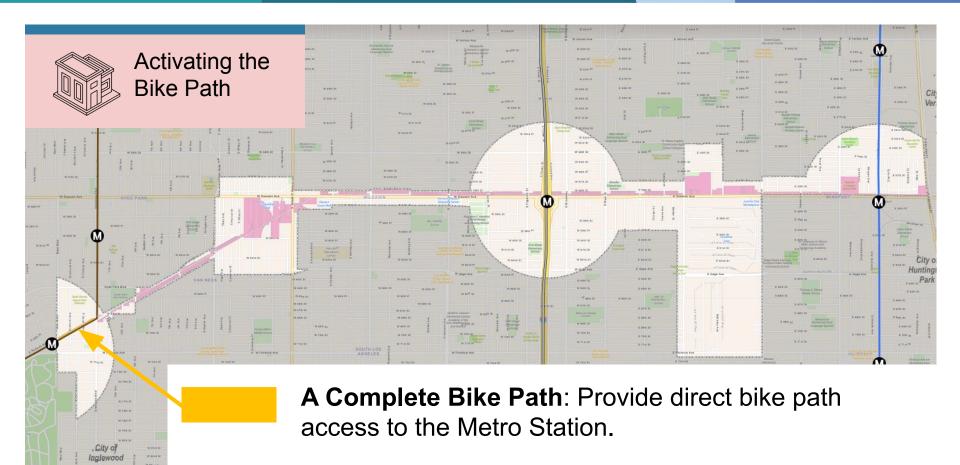

#### **Planned Bike Path Alignment**

Fairview Heights Station

#### Ideal Bike Path Alignment

#### A Complete Bike Path

EXAMPLE ONLY, NOT A REAL OR PROPOSED BUILDING(S).