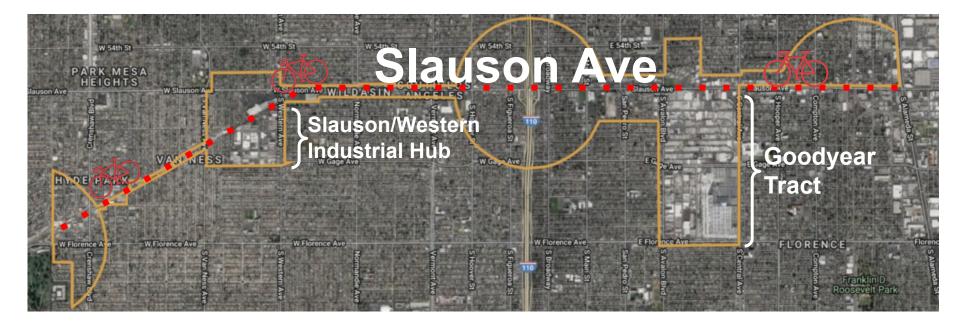

#### Hubs for Industry

#### Hybrid Industrial

#### Hyde Park Industrial Corridor