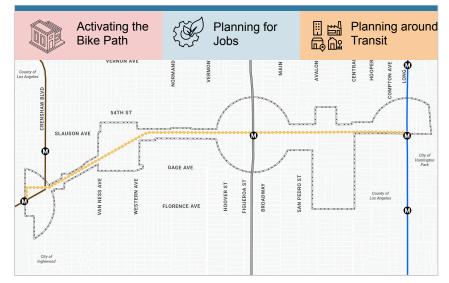

# Study Area

~6 miles

Crenshaw/ LAX Line J Line (Silver Line)

16

## Activating the Bike Path

Plan for a Healthy Los Angeles

Planning around Transit