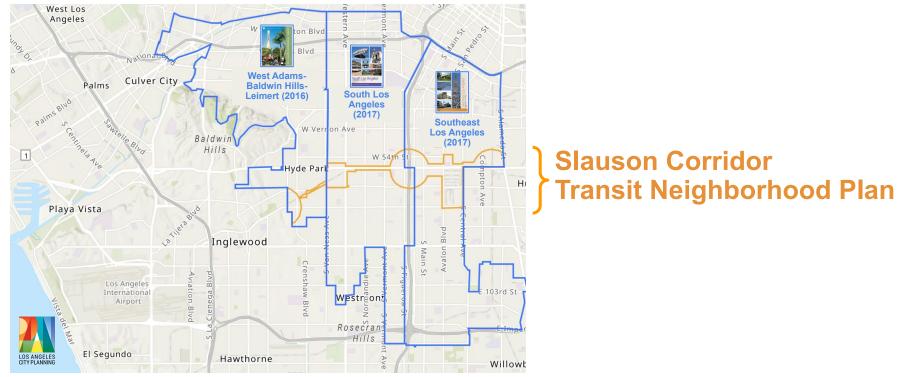

## **Recently Updated Community Plans**

West Adams-Baldwin Hills-Leimert (2016) South Los Angeles (2017)

Southeast Los Angeles (2017)

#### **Recently Updated Community Plans**

# Study Area

~6 miles

Crenshaw/ LAX Line J Line (Silver Line)

16