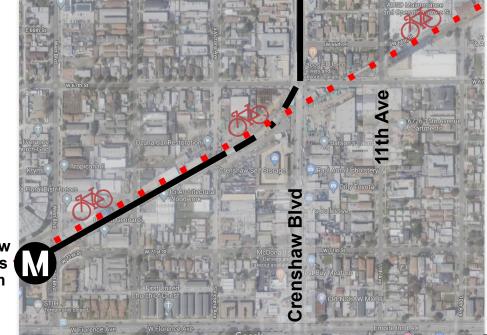

#### **Planned Bike Path Alignment**

Fairview Heights Station

#### Ideal Bike Path Alignment