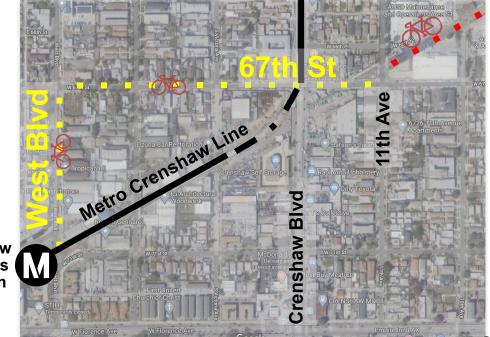

#### **Planned Bike Path Alignment**

Fairview Heights Station

#### Ideal Bike Path Alignment