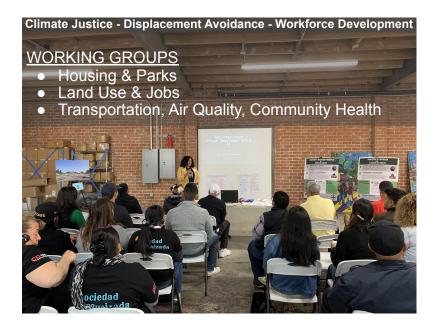

## South LA Climate Commons

BROTHERHOOD

## South LA Climate Commons

## South LA Climate Commons Interest Form

The South LA Climate Commons Collaborative Process is a year long participatory planning process of cooperative decision making towards collective ownership, equitable resources allocations, a sustainable environment and economic practice in the Slauson Corridor. Community organizations and residents are embarking on a year long process to create a proposal that brings the voices of the local community around the Slauson Corridor to ensure that there is a targeted investment in South LA that will create transformative change.

Organizations involved in this process include: Brotherhood Crusade, LA Neighborhood Land Trust, SAJE, SCOPE, SLATE-Z, & TRUST SOUTH LA.

To stay engaged with work we are doing please fill out this interest form!