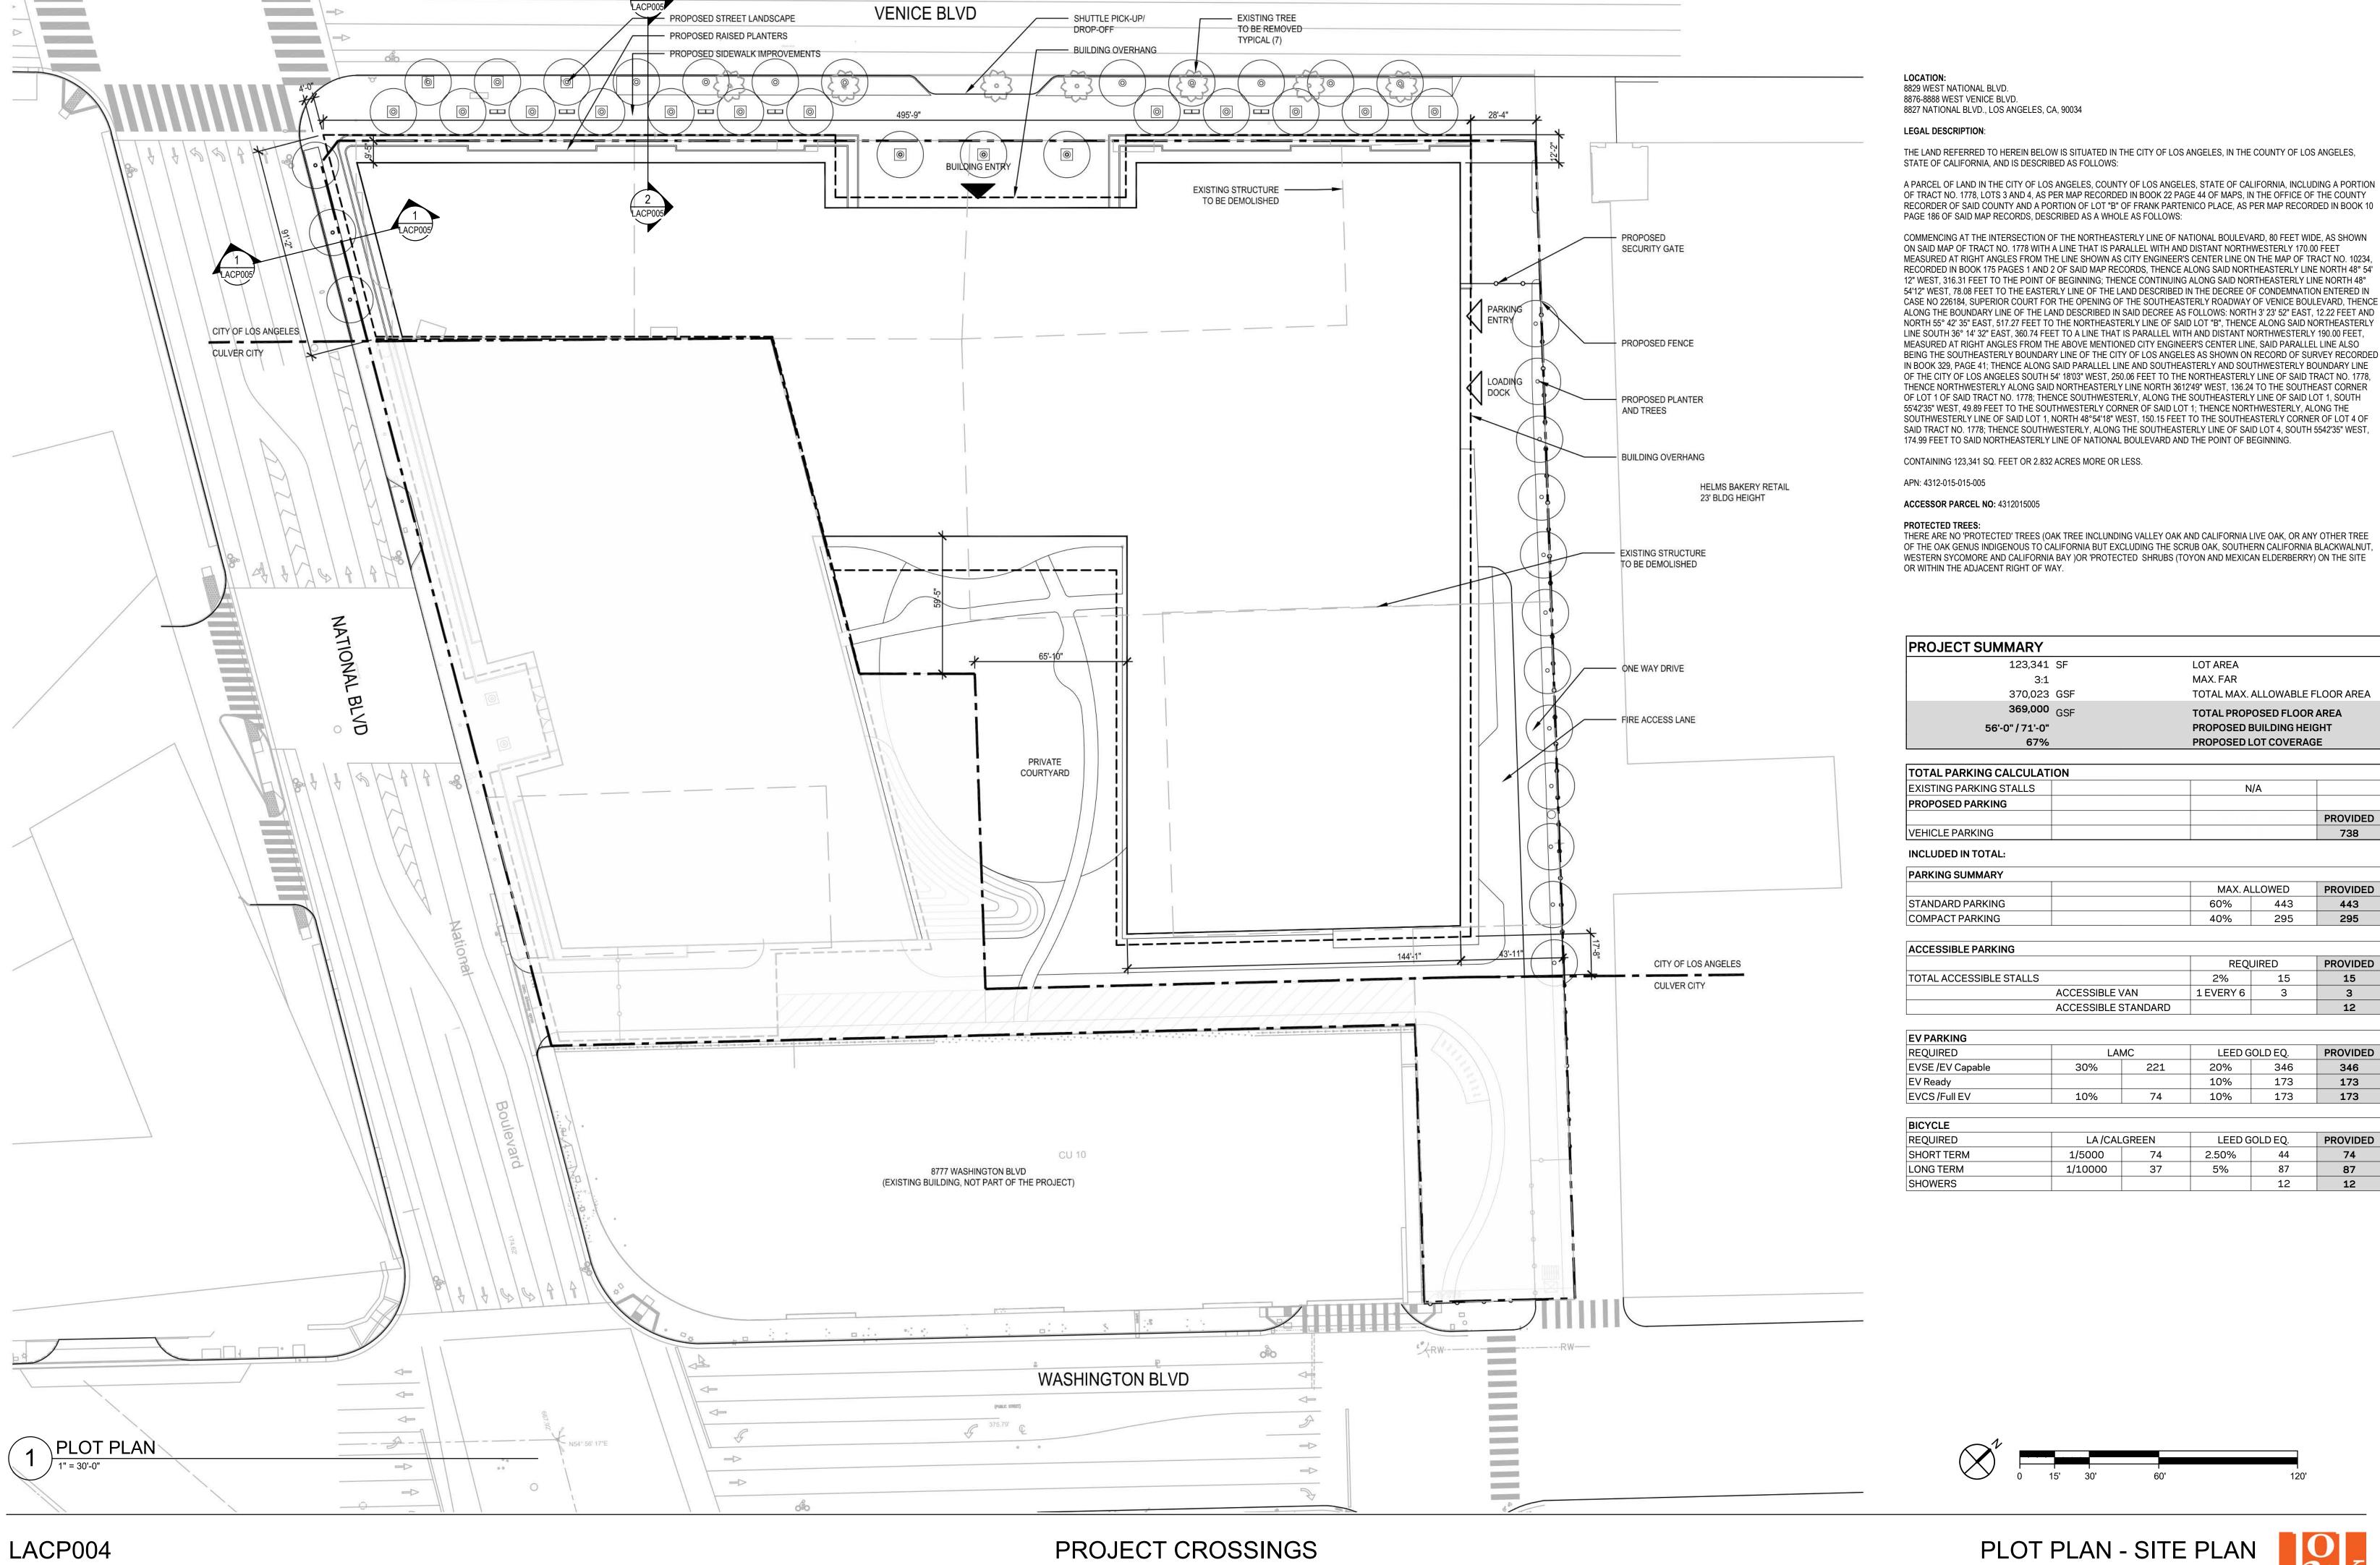

6 VIEW FROM NATIONAL STRAIGHT INTO SITE

PHOTO INDEX MAP

LACP005

PROJECT CROSSINGS

LANDSCAPE PLAN

VIEW 1: CORNER OF VENICE BLVD. AND NATIONAL BLVD.

2 TRANSVERSE SECTION THROUGH VENICE WING (ENTRY)

TRANSVERSE SECTION THROUGH HELMS WING