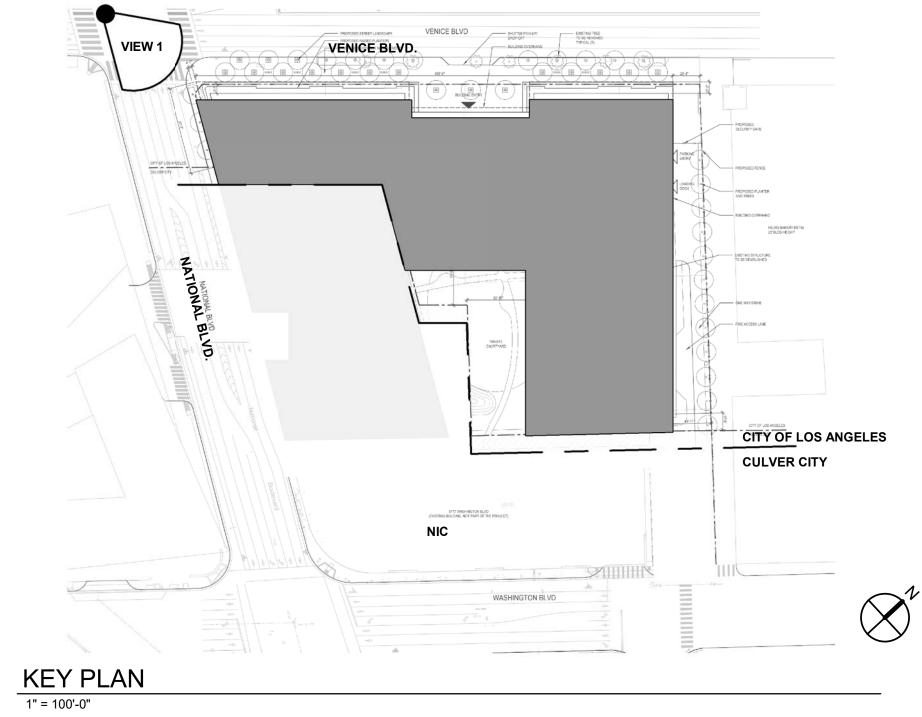

6 VIEW FROM NATIONAL STRAIGHT INTO SITE

PHOTO INDEX MAP

LACP005

PROJECT CROSSINGS

LANDSCAPE PLAN

VIEW 1: CORNER OF VENICE BLVD. AND NATIONAL BLVD.

2 TRANSVERSE SECTION THROUGH VENICE WING (ENTRY)

TRANSVERSE SECTION THROUGH HELMS WING