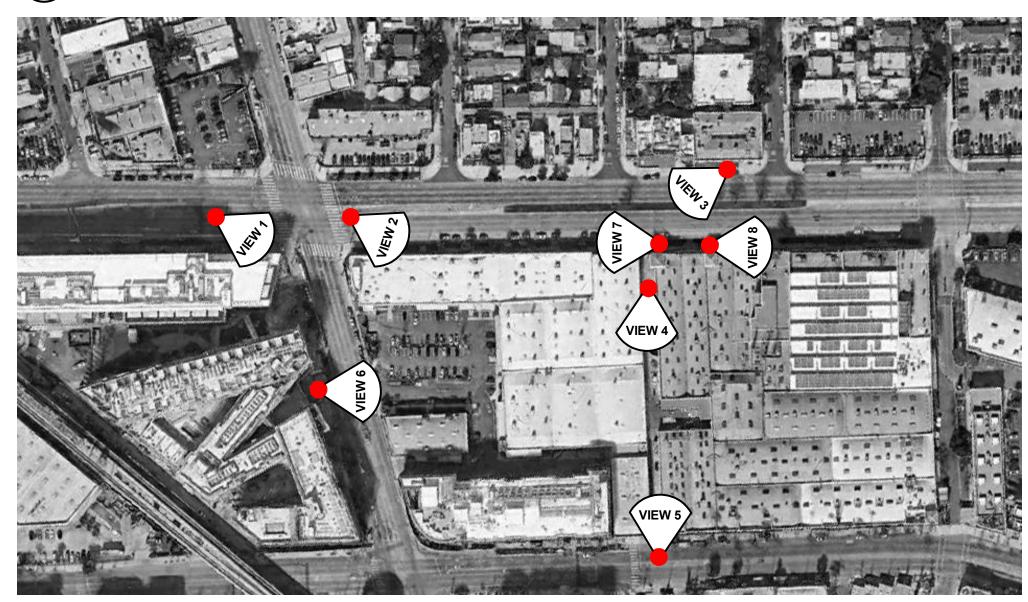

LACP002

(1) VENICE LOOKING SOUTHEAST

4 HELMS ALLEY LOOKING SOUTH

(7) VIEW FROM VENICE DOWN TOWARDS IVY

(2) VENICE LOOKING SOUTHEAST

5 WASHINGTON LOOKING NORTH

(8) VIEW FROM VENICE UP INTO HELMS

(3) VENICE LOOKING SOUTHWEST

6 VIEW FROM NATIONAL STRAIGHT INTO SITE

PHOTO INDEX MAP

LACP005

PROJECT CROSSINGS

LANDSCAPE PLAN

VIEW 1: CORNER OF VENICE BLVD. AND NATIONAL BLVD.

2 TRANSVERSE SECTION THROUGH VENICE WING (ENTRY)

TRANSVERSE SECTION THROUGH HELMS WING