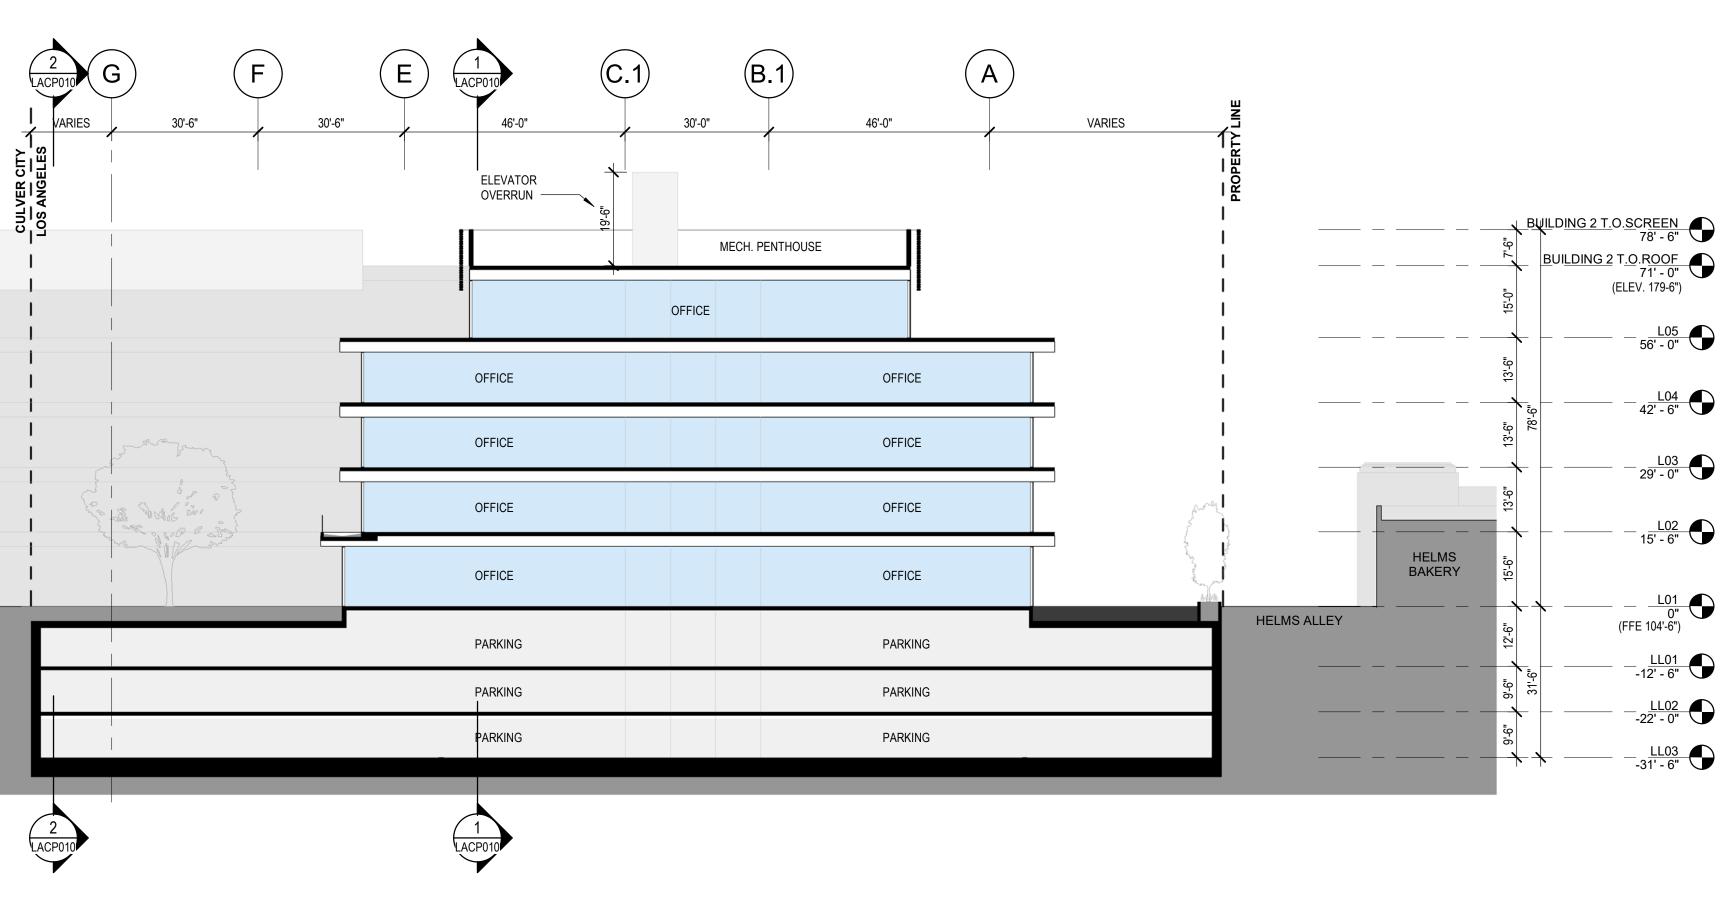

6 VIEW FROM NATIONAL STRAIGHT INTO SITE

PHOTO INDEX MAP

LACP005

PROJECT CROSSINGS

LANDSCAPE PLAN

VIEW 1: CORNER OF VENICE BLVD. AND NATIONAL BLVD.

2 TRANSVERSE SECTION THROUGH VENICE WING (ENTRY)

TRANSVERSE SECTION THROUGH HELMS WING