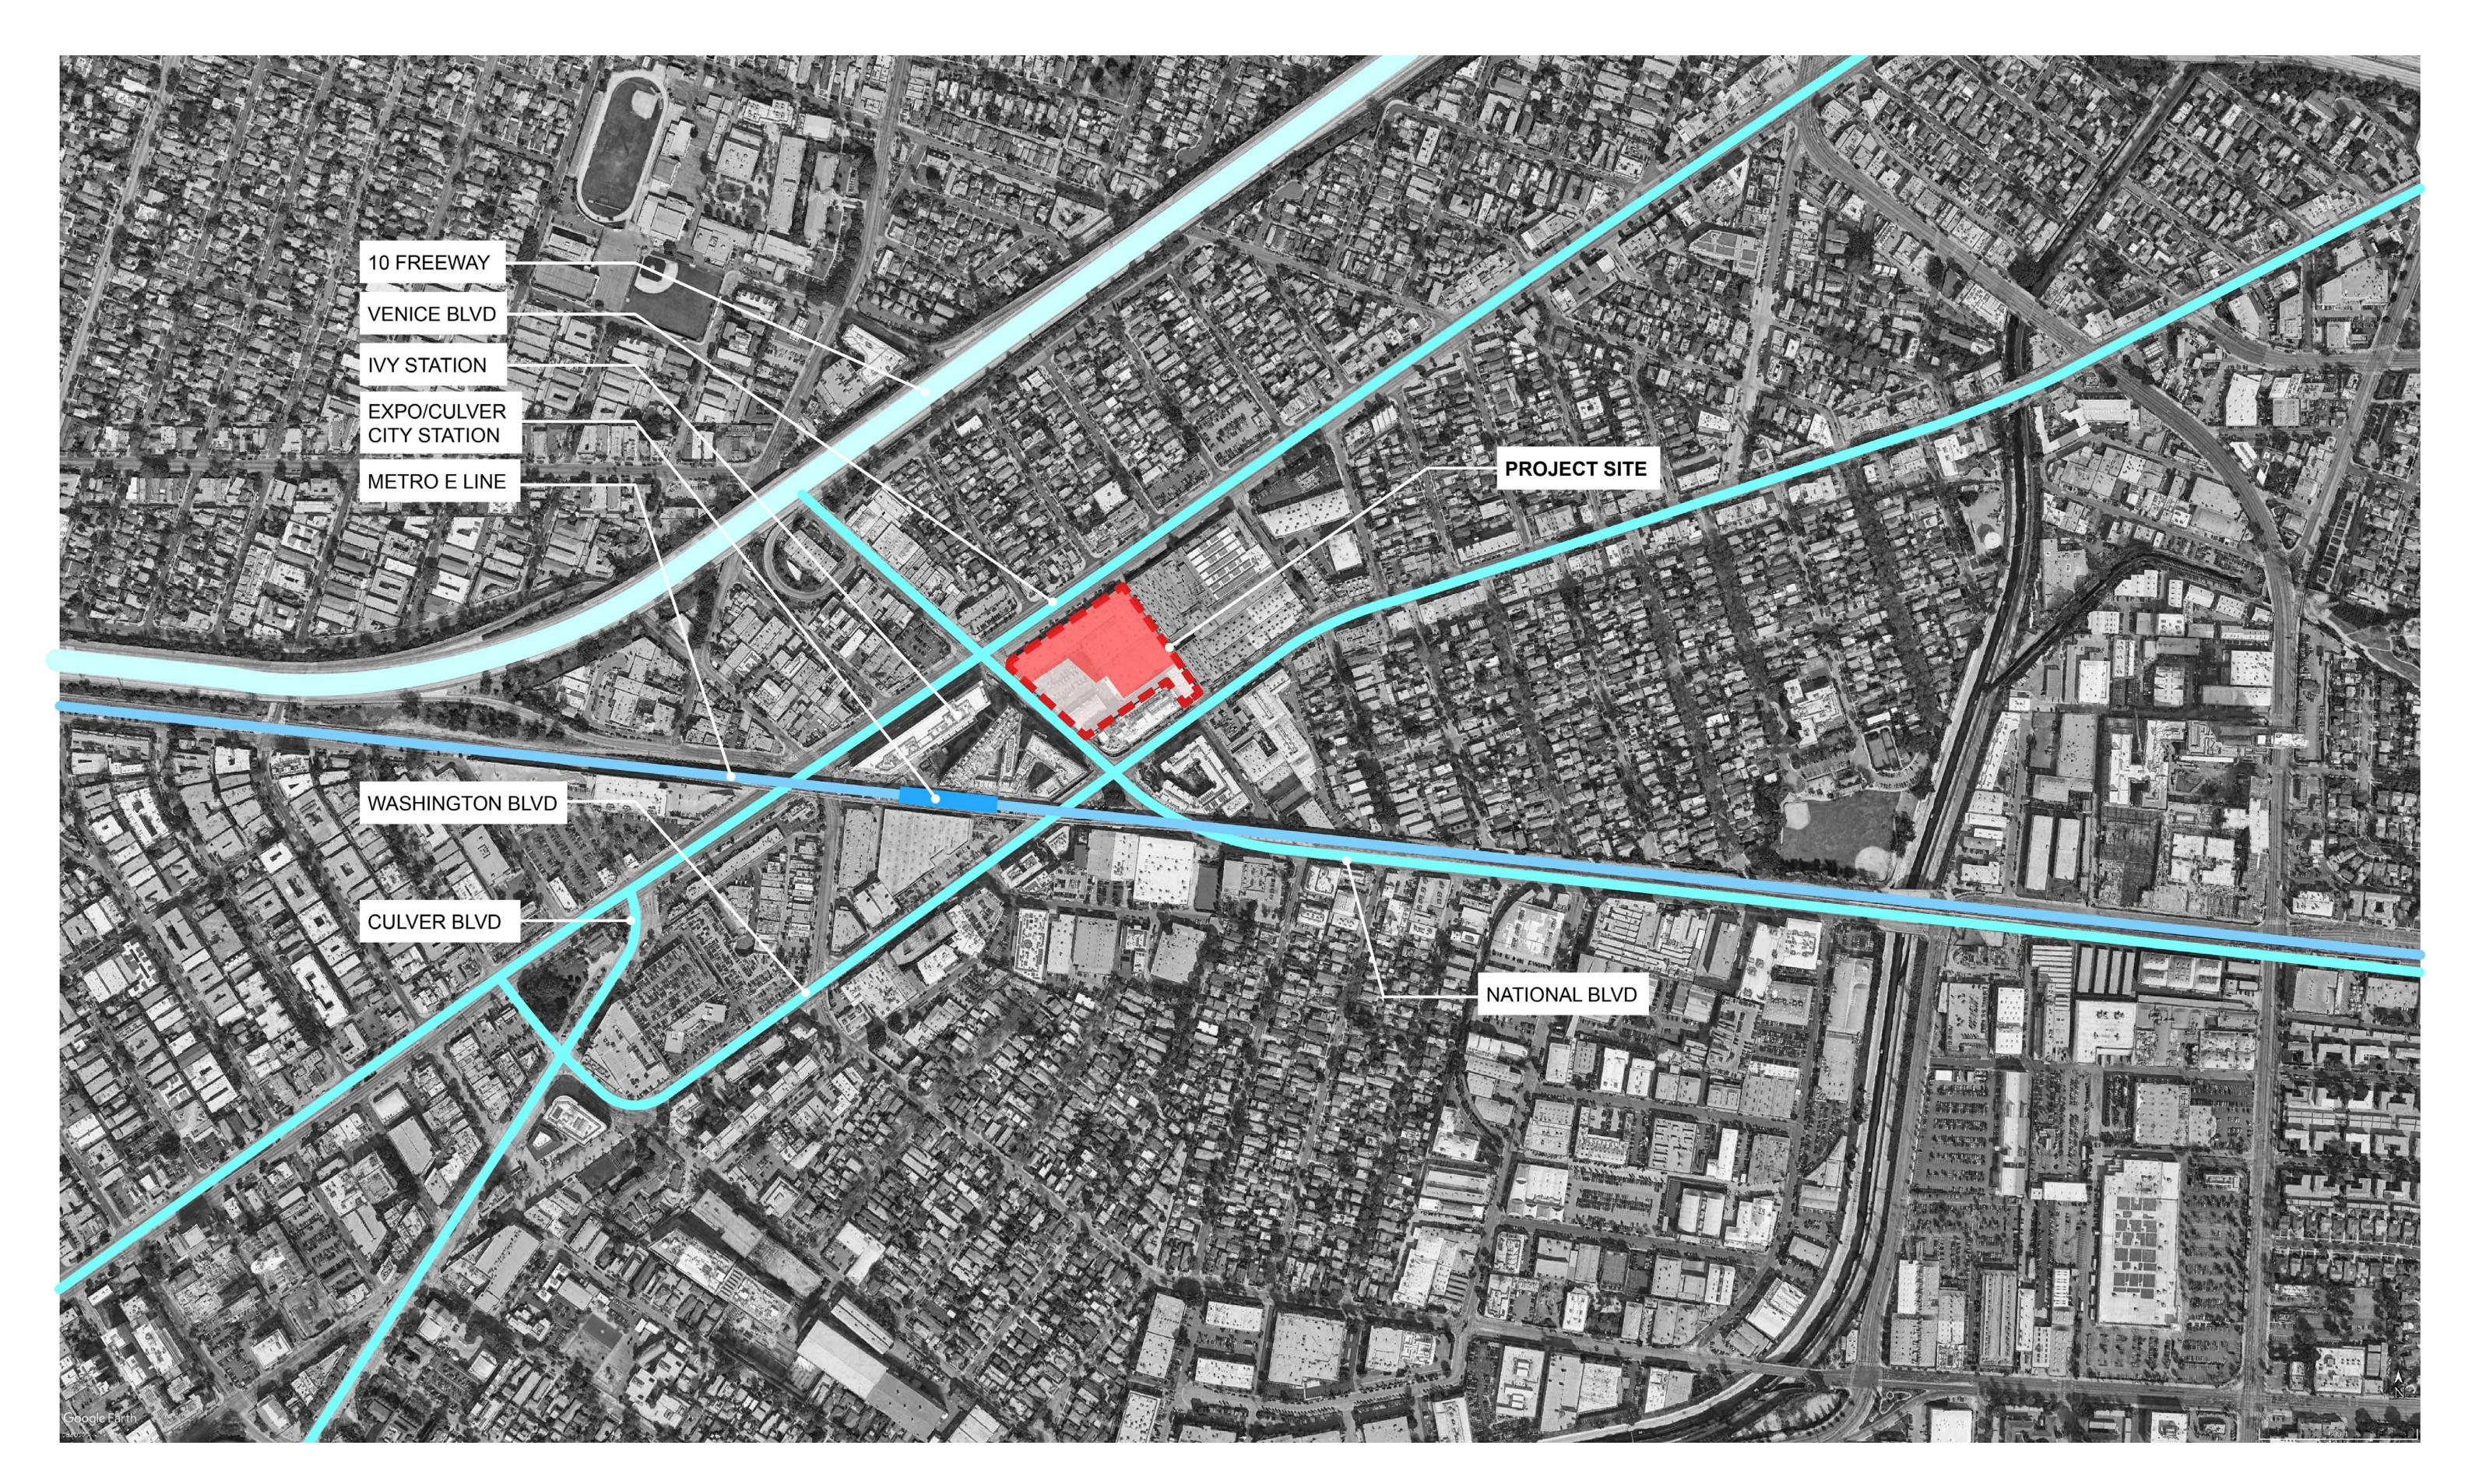

## NEW CONSTRUCTION OF: PROJECT CROSSINGS

8829 WEST NATIONAL BLVD. 8876-8888 WEST VENICE BLVD. 8827 NATIONAL BLVD., LOS ANGELES, CA, 90034

PREPARED FOR:
CULVER CROSSINGS
PROPERTIES LLC

DEVELOPER:
TRAMMELL CROW COMPANY