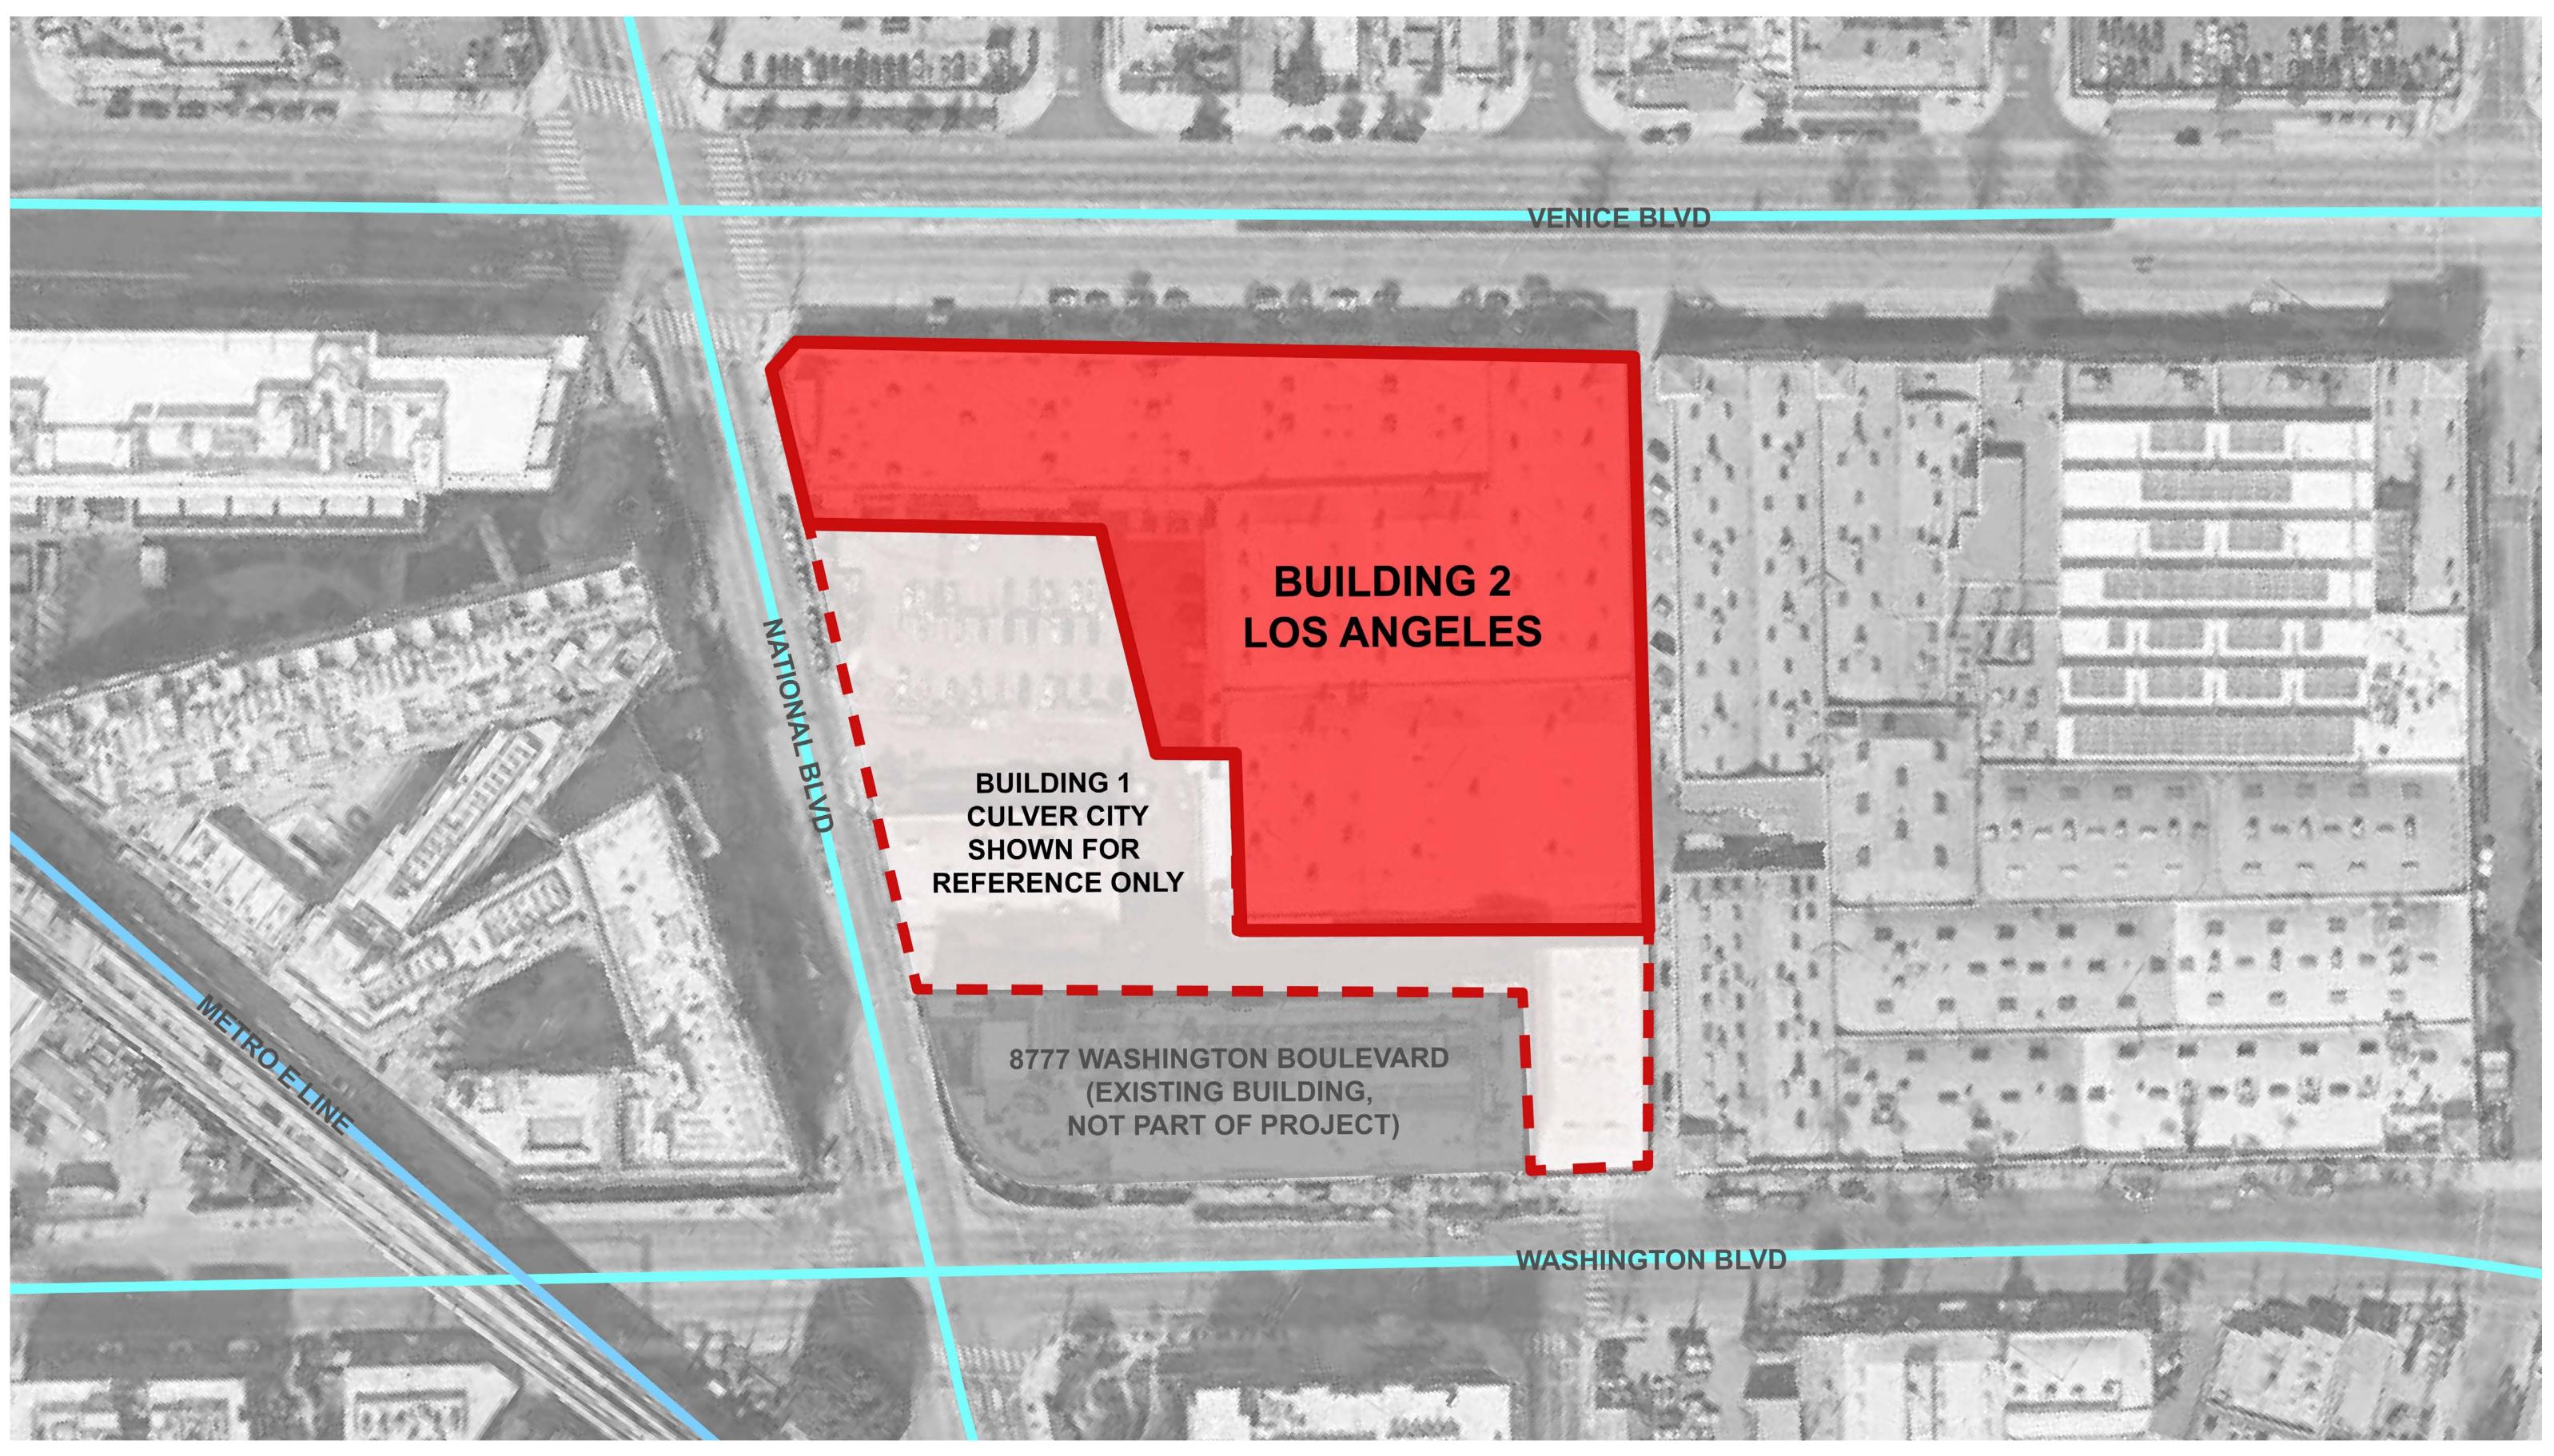

## NEW CONSTRUCTION OF: PROJECT CROSSINGS

8829 WEST NATIONAL BLVD. 8876-8888 WEST VENICE BLVD. 8827 NATIONAL BLVD., LOS ANGELES, CA, 90034

PREPARED FOR:
CULVER CROSSINGS
PROPERTIES LLC

DEVELOPER:
TRAMMELL CROW COMPANY