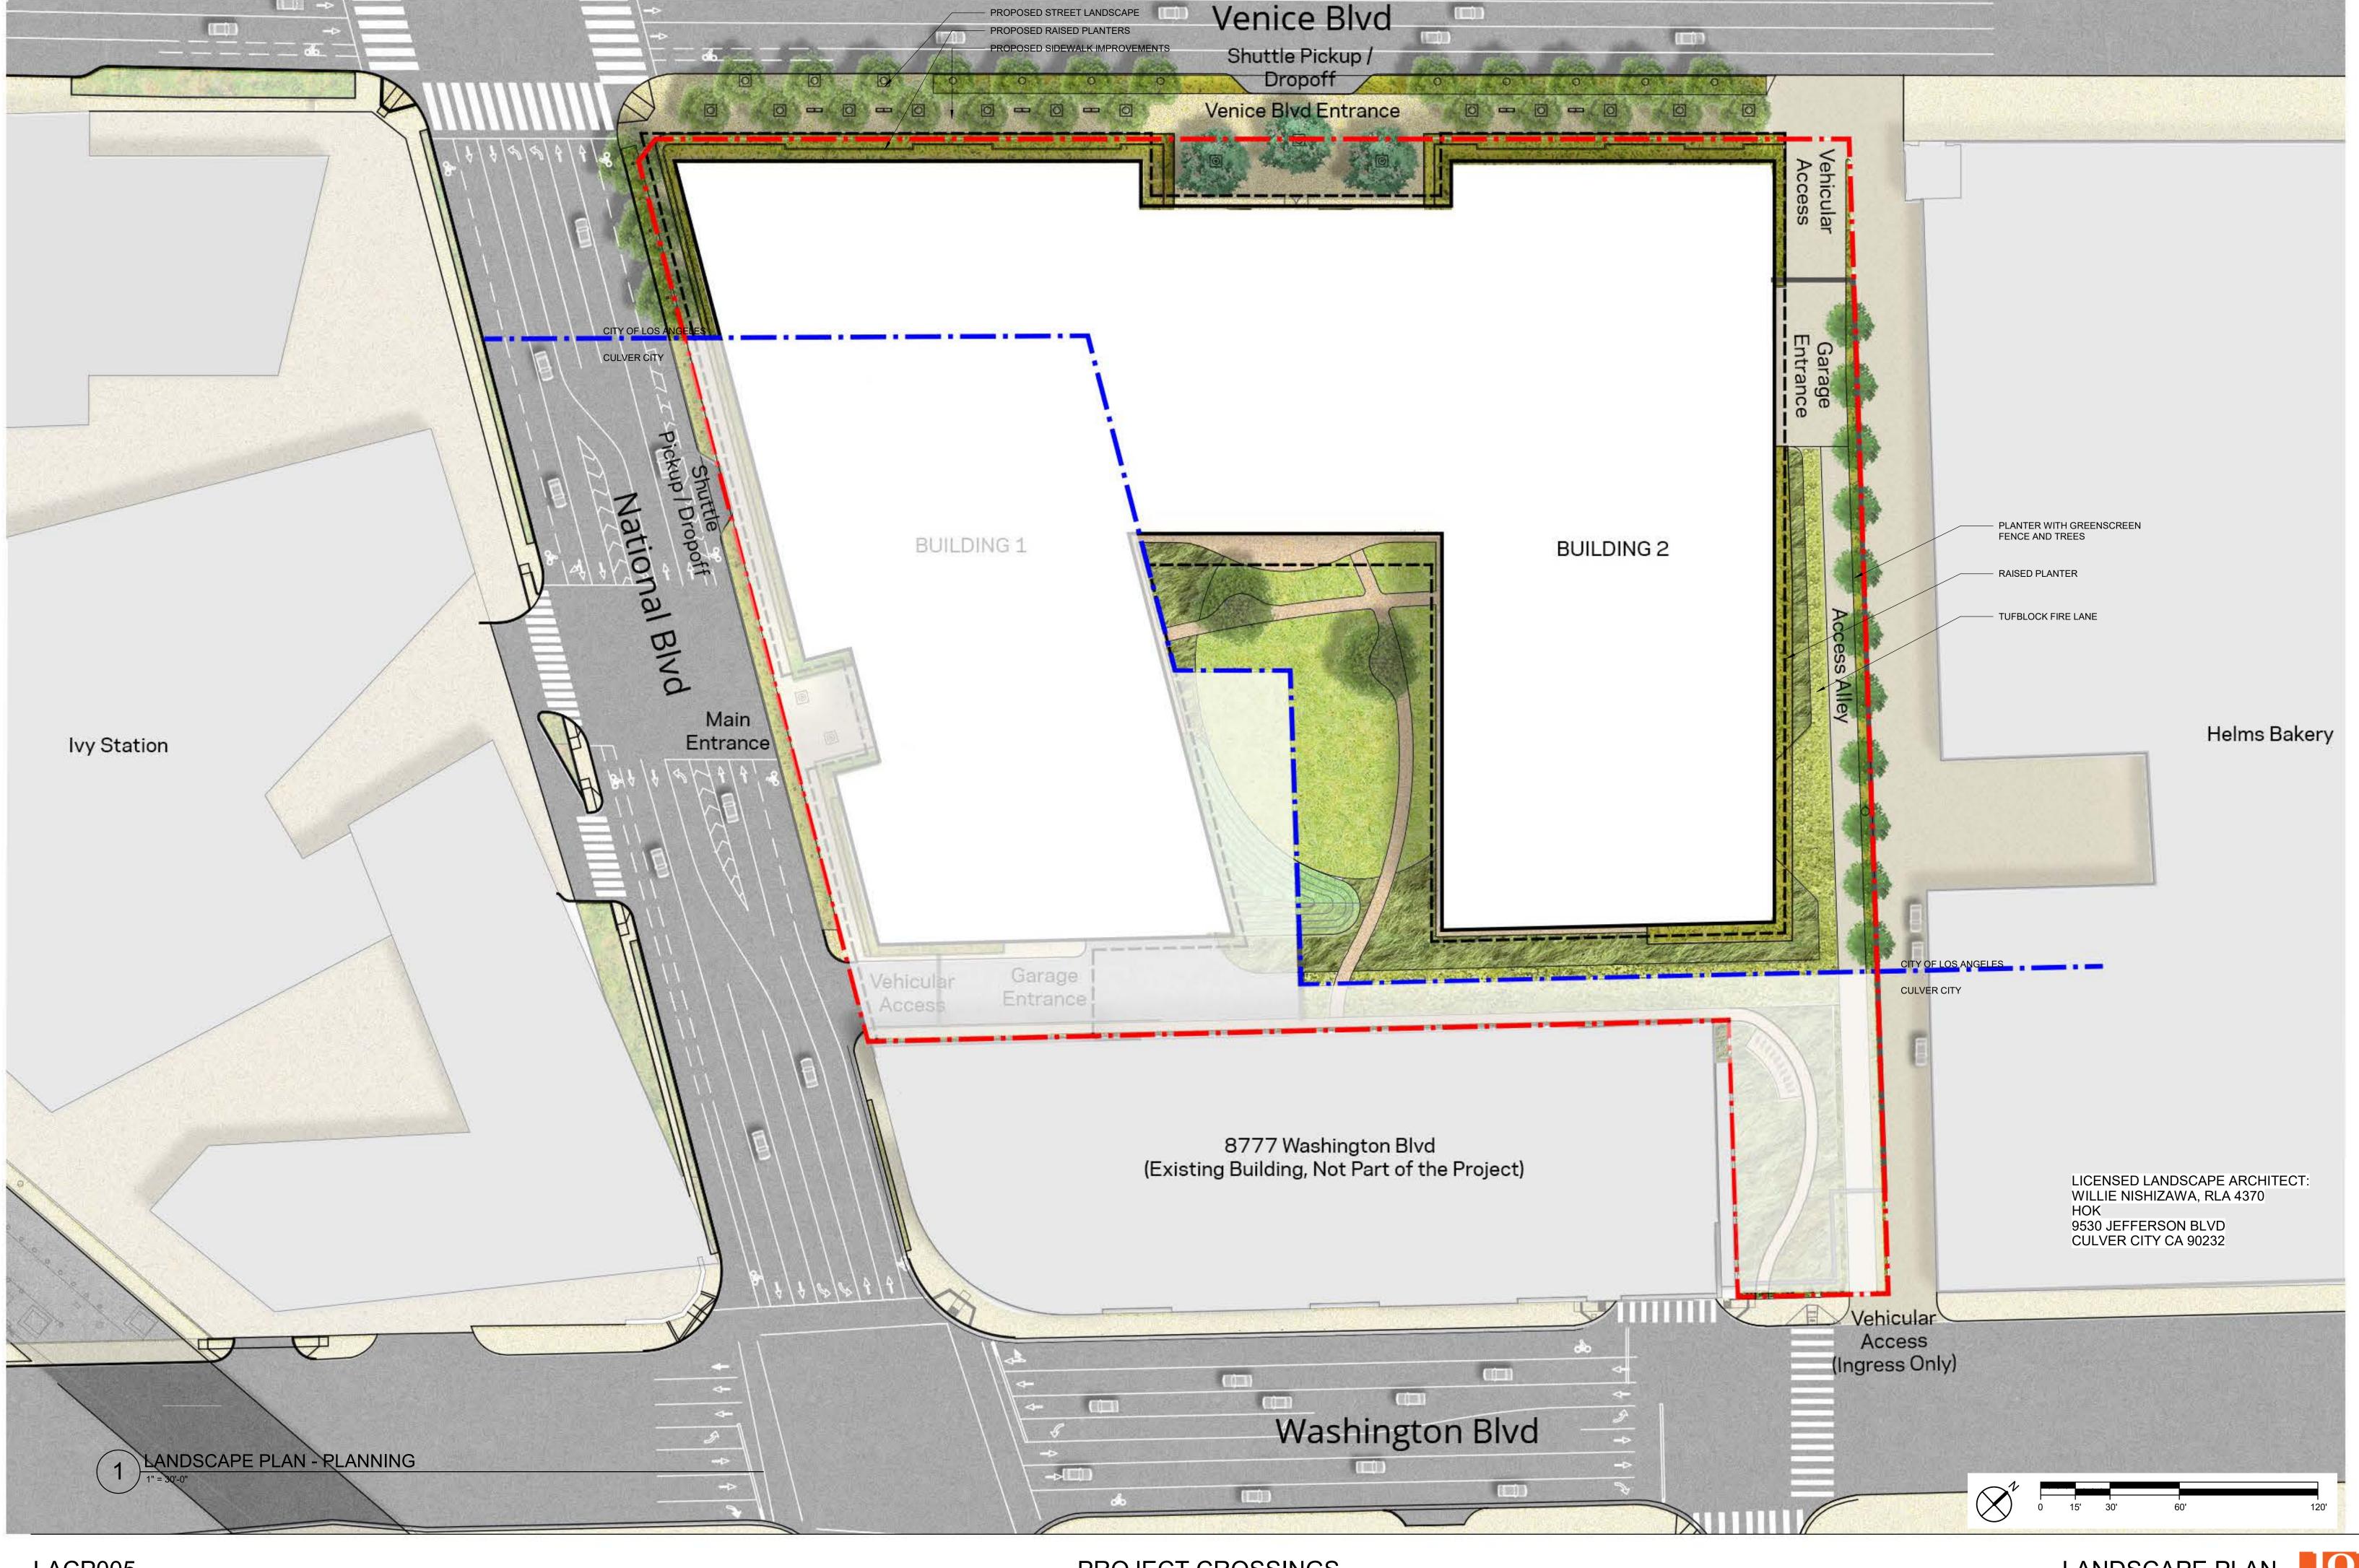

6 VIEW FROM NATIONAL STRAIGHT INTO SITE

PHOTO INDEX MAP

LACP005

PROJECT CROSSINGS

LANDSCAPE PLAN

VIEW 1: CORNER OF VENICE BLVD. AND NATIONAL BLVD.

2 TRANSVERSE SECTION THROUGH VENICE WING (ENTRY)

TRANSVERSE SECTION THROUGH HELMS WING