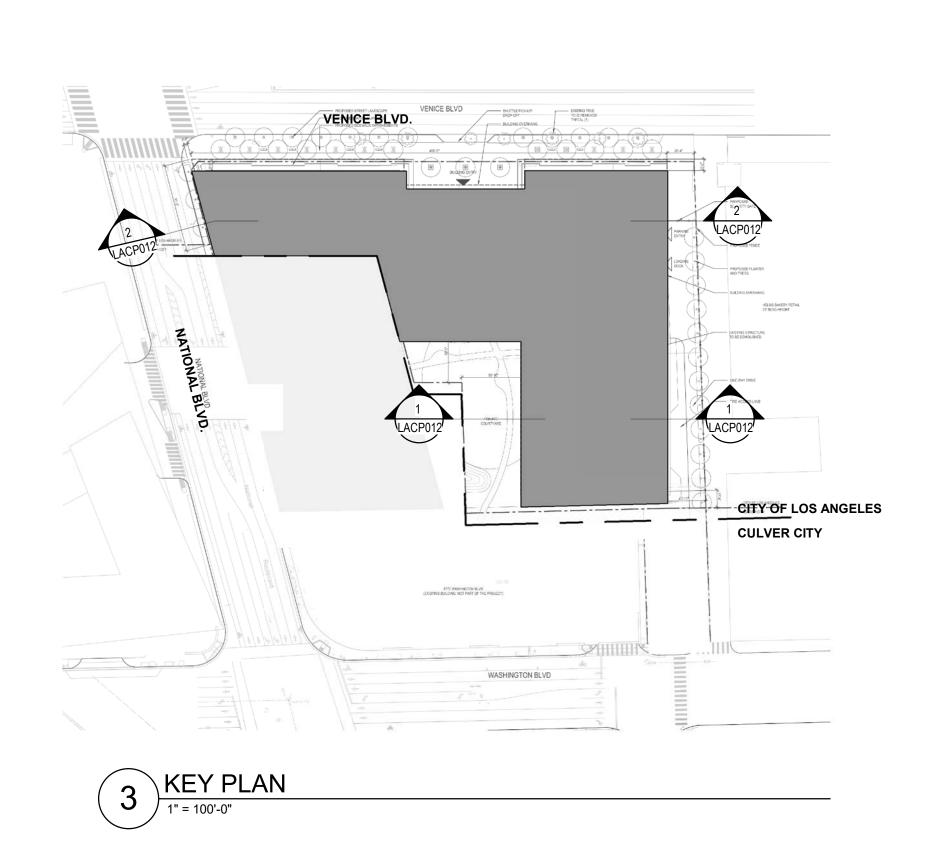

6 VIEW FROM NATIONAL STRAIGHT INTO SITE

PHOTO INDEX MAP

LACP005

PROJECT CROSSINGS

LANDSCAPE PLAN

VIEW 1: CORNER OF VENICE BLVD. AND NATIONAL BLVD.

2 TRANSVERSE SECTION THROUGH VENICE WING (ENTRY)

TRANSVERSE SECTION THROUGH HELMS WING