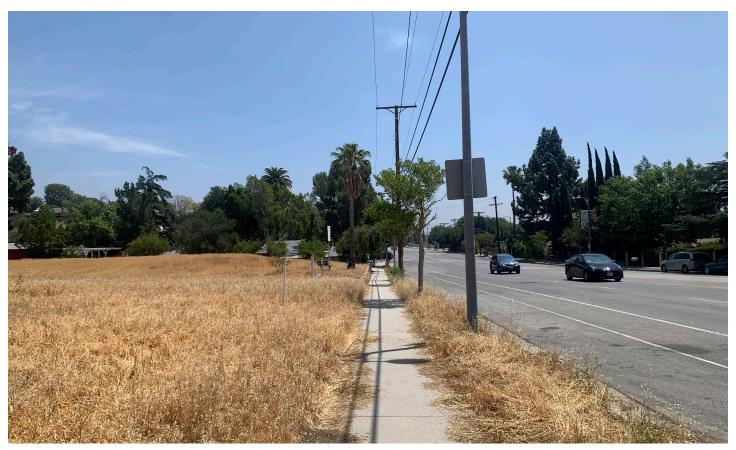

6. View of Heritage Christian School looking east across Shoshone Ave.

7. View of existing single family home looking northwest from Shoshone Ave.

8. View looking southeast at intersection of Rinaldi Street and Shoshone Ave.