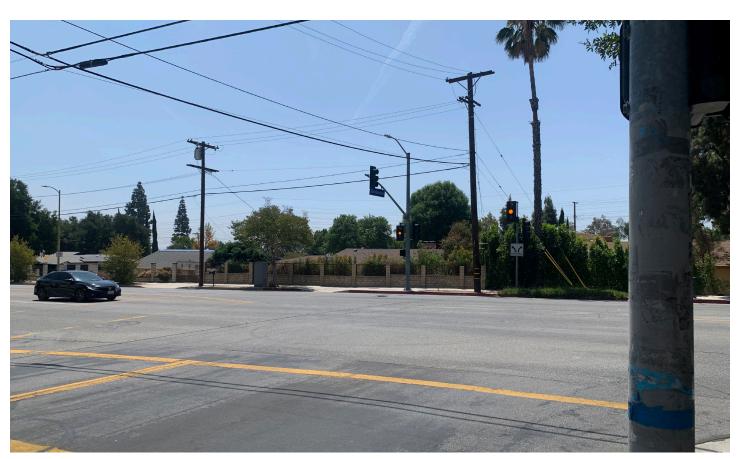

9. View of Project Site looking northwest from Rinaldi Street.

10. View looking east down Rinaldi Street with Project Site to the left.

11. View of Project Site and service road looking north from Rinaldi Street.