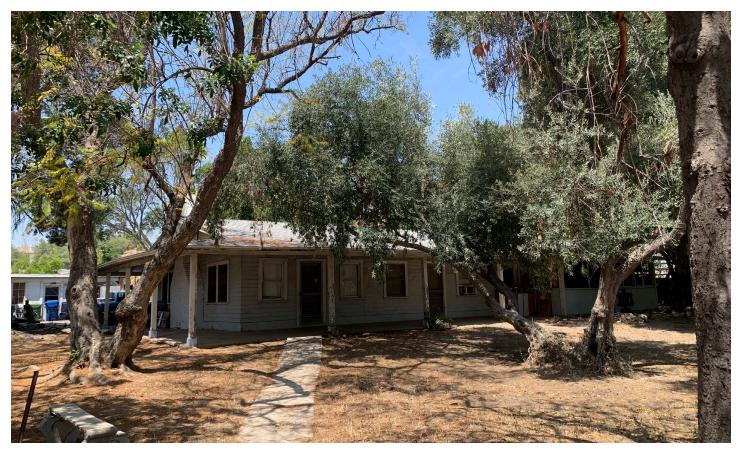

6. View of Heritage Christian School looking east across Shoshone Ave.

7. View of existing single family home looking northwest from Shoshone Ave.

8. View looking southeast at intersection of Rinaldi Street and Shoshone Ave.