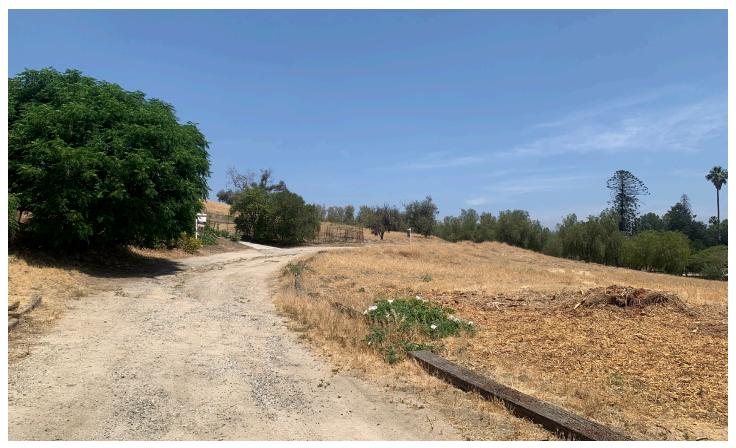

9. View of Project Site looking northwest from Rinaldi Street.

10. View looking east down Rinaldi Street with Project Site to the left.

11. View of Project Site and service road looking north from Rinaldi Street.