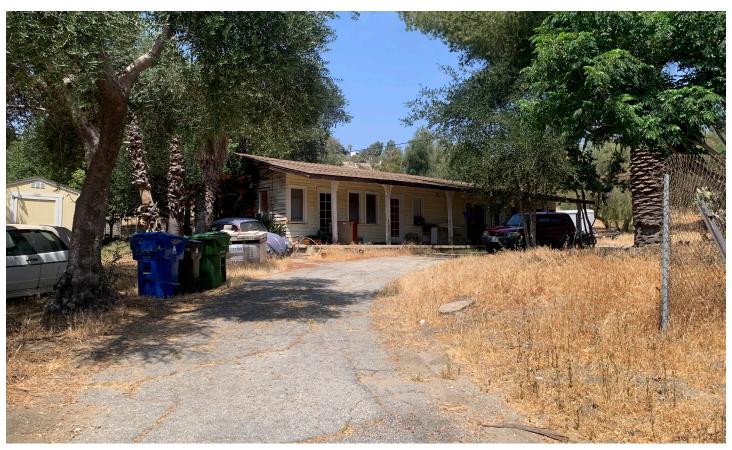

3. View looking south down Shoshone Ave with Project Site to the right.

4. View of existing single family home looking west from Shoshone Ave.

5. View of existing single family home looking west from Shoshone Ave.