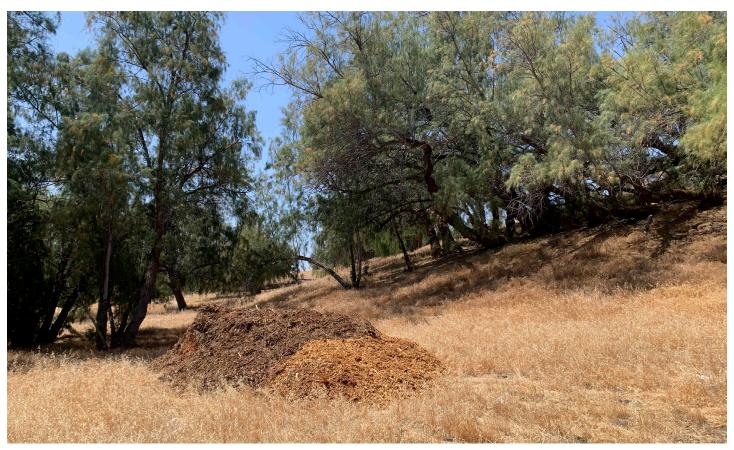

9. View of Project Site looking northwest from Rinaldi Street.

10. View looking east down Rinaldi Street with Project Site to the left.

11. View of Project Site and service road looking north from Rinaldi Street.