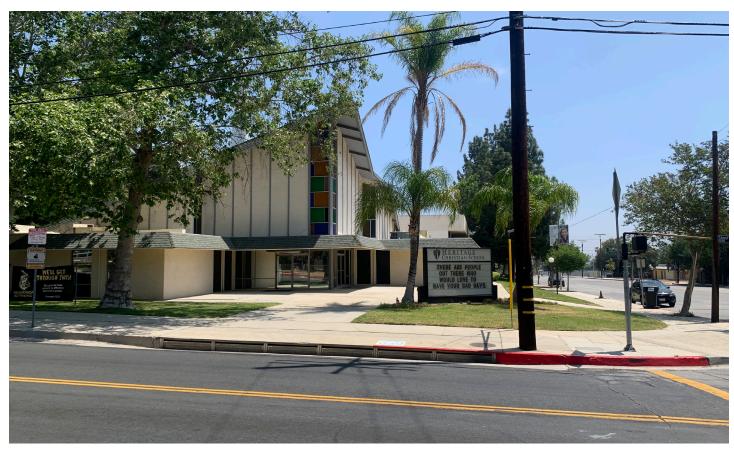

6. View of Heritage Christian School looking east across Shoshone Ave.

7. View of existing single family home looking northwest from Shoshone Ave.

8. View looking southeast at intersection of Rinaldi Street and Shoshone Ave.