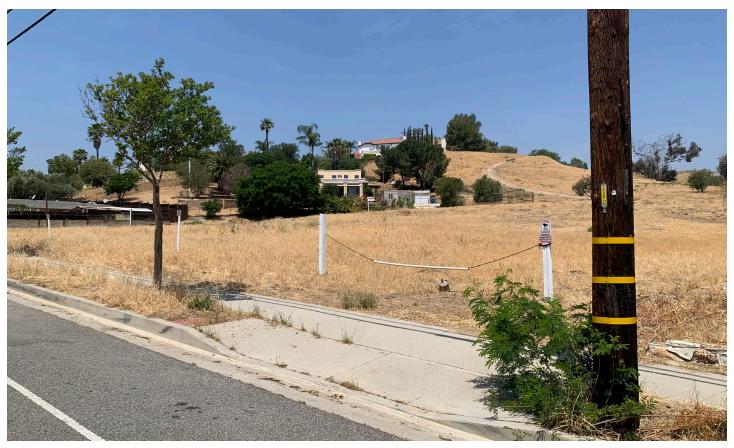

9. View of Project Site looking northwest from Rinaldi Street.

10. View looking east down Rinaldi Street with Project Site to the left.

11. View of Project Site and service road looking north from Rinaldi Street.