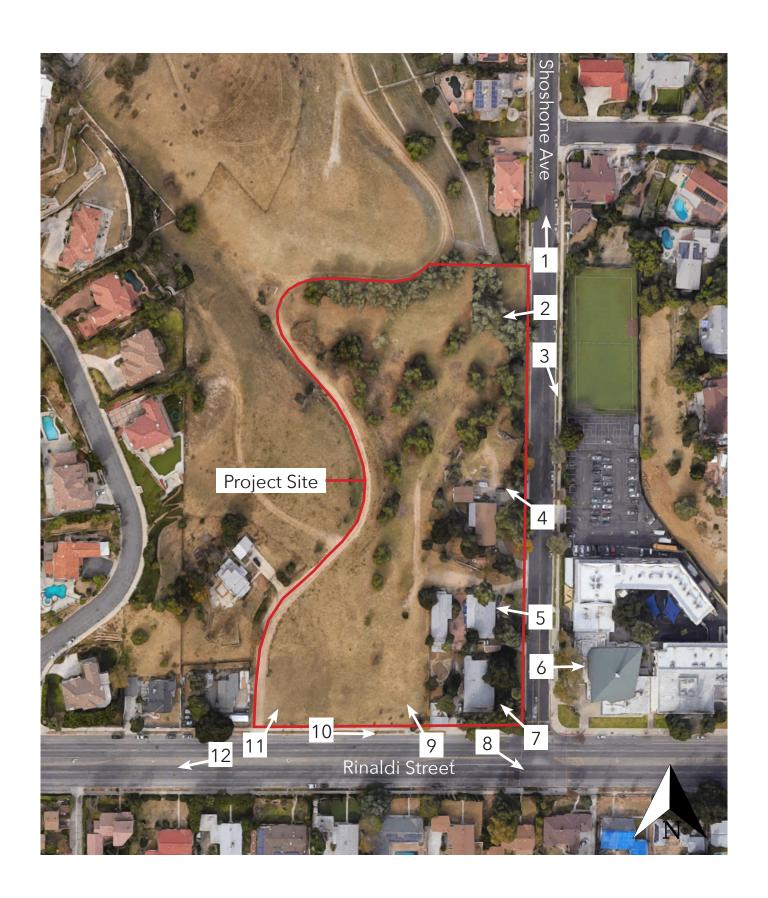

## Site Photo Exhibit 17551 & 17563 Rinaldi Street Granada Hills, California 91344

1. View looking north up Shoshone Ave from northeast corner of Project Site.

2. View of Project Site looking west from Shoshone Ave.