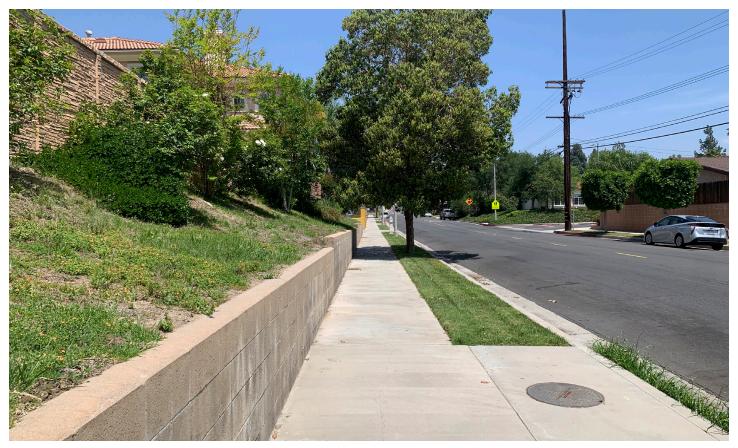

9. View of Project Site looking northwest from Rinaldi Street.

10. View looking east down Rinaldi Street with Project Site to the left.

11. View of Project Site and service road looking north from Rinaldi Street.