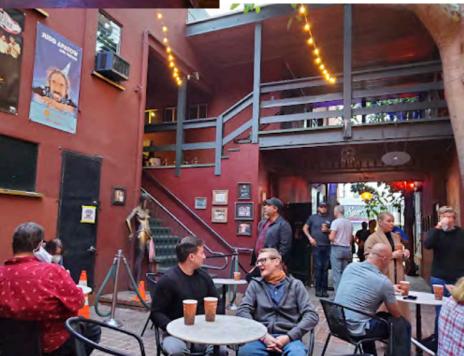

#### **SUMMARY**

The Coronet Theatre Building is a two-story commercial building located on the southeast corner of N. La Cienega Boulevard and Oakwood Avenue in the Mid-City West neighborhood of Los Angeles. Constructed in 1946, it was designed in the Streamline Moderne architectural style with Late Moderne elements by architect Lyle Nelson Barcume (1896-1966) for Russian vaudeville dancer and entrepreneur Frieda Berkhoff Gellis as an entertainment complex. At the time of its opening in 1947, the subject property housed a 272-seat stage theater (which later also screened films), a performance space known as the "Little Theatre," a cinema, multiple storefronts, and a dance rehearsal studio. In the 1980s, a bar called the Coronet Pub was added to the complex in a narrow corner space at 370 N. La Cienega. Today, the subject property houses Largo at the Coronet, a music and comedy club; a bar called The Roger Room in the former Coronet Pub space; and various retail establishments on the ground floor.

Within the brick paved courtyard, at the northeast corner there is a ticket booth featuring a large curved glass window and a recessed double door entrance leading to the main theater space. The primary entrance to the theater is through the lobby, accessed off the courtyard through three sets of glazed metal doors located adjacent to the ticket booth. The theater features a raised stage and Art Deco-style sconces. On the second floor there are several office spaces accessed by the wooden stairway on the southwest side of the courtyard. The single flight of stairs leads to a landing, which wraps around to a short outdoor hallway that connects to a larger landing on the second-floor. Off this landing is the entrance to what was the upstairs dance rehearsal studio consisting of wooden double doors at the northeast corner, additional offices on the northwest corner, and the back door to the west office. The former dance rehearsal studio features a bow truss ceiling.