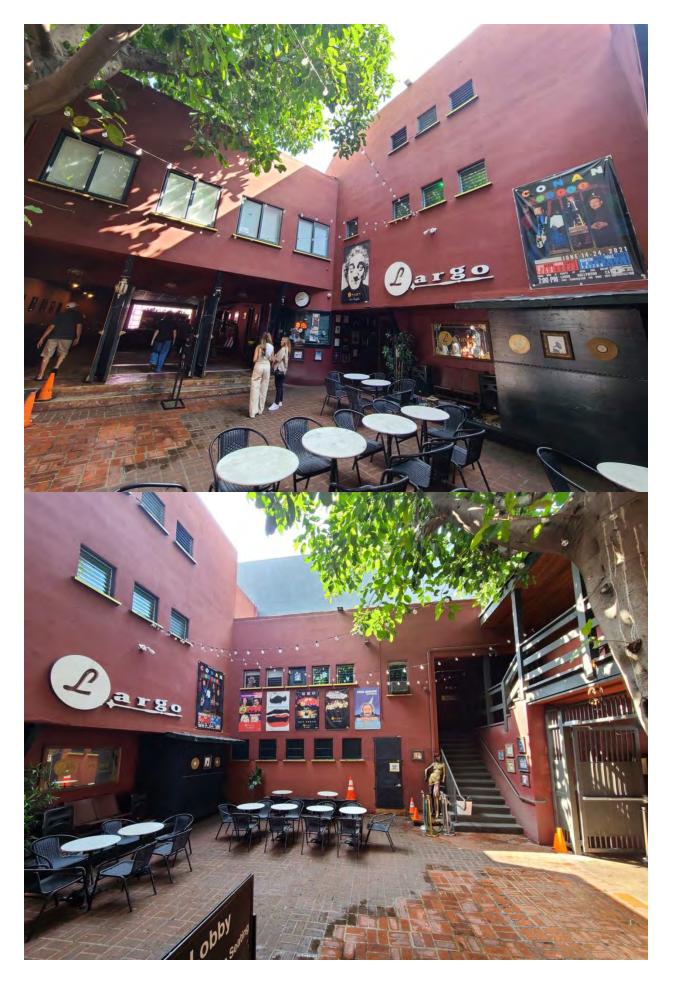

#### **SUMMARY**

The Coronet Theatre Building is a two-story commercial building located on the southeast corner of N. La Cienega Boulevard and Oakwood Avenue in the Mid-City West neighborhood of Los Angeles. Constructed in 1946, it was designed in the Streamline Moderne architectural style with Late Moderne elements by architect Lyle Nelson Barcume (1896-1966) for Russian vaudeville dancer and entrepreneur Frieda Berkhoff Gellis as an entertainment complex. At the time of its opening in 1947, the subject property housed a 272-seat stage theater (which later also screened films), a performance space known as the "Little Theatre," a cinema, multiple storefronts, and a dance rehearsal studio. In the 1980s, a bar called the Coronet Pub was added to the complex in a narrow corner space at 370 N. La Cienega. Today, the subject property houses Largo at the Coronet, a music and comedy club; a bar called The Roger Room in the former Coronet Pub space; and various retail establishments on the ground floor.

Within the brick paved courtyard, at the northeast corner there is a ticket booth featuring a large curved glass window and a recessed double door entrance leading to the main theater space. The primary entrance to the theater is through the lobby, accessed off the courtyard through three sets of glazed metal doors located adjacent to the ticket booth. The theater features a raised stage and Art Deco-style sconces. On the second floor there are several office spaces accessed by the wooden stairway on the southwest side of the courtyard. The single flight of stairs leads to a landing, which wraps around to a short outdoor hallway that connects to a larger landing on the second-floor. Off this landing is the entrance to what was the upstairs dance rehearsal studio consisting of wooden double doors at the northeast corner, additional offices on the northwest corner, and the back door to the west office. The former dance rehearsal studio features a bow truss ceiling.