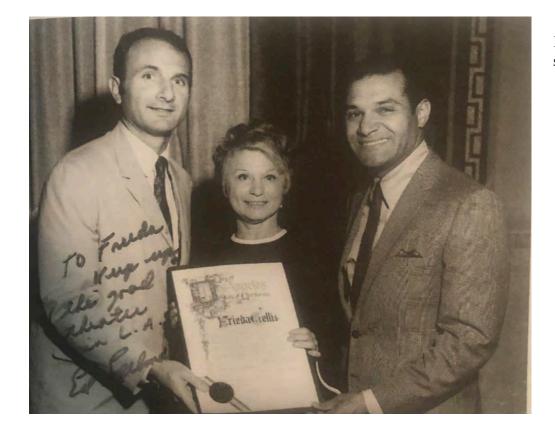

#### **SUMMARY**

The Coronet Theatre Building is a two-story commercial building located on the southeast corner of N. La Cienega Boulevard and Oakwood Avenue in the Mid-City West neighborhood of Los Angeles. Constructed in 1946, it was designed in the Streamline Moderne architectural style with Late Moderne elements by architect Lyle Nelson Barcume (1896-1966) for Russian vaudeville dancer and entrepreneur Frieda Berkhoff Gellis as an entertainment complex. At the time of its opening in 1947, the subject property housed a 272-seat stage theater (which later also screened films), a performance space known as the "Little Theatre," a cinema, multiple storefronts, and a dance rehearsal studio. In the 1980s, a bar called the Coronet Pub was added to the complex in a narrow corner space at 370 N. La Cienega. Today, the subject property houses Largo at the Coronet, a music and comedy club; a bar called The Roger Room in the former Coronet Pub space; and various retail establishments on the ground floor.