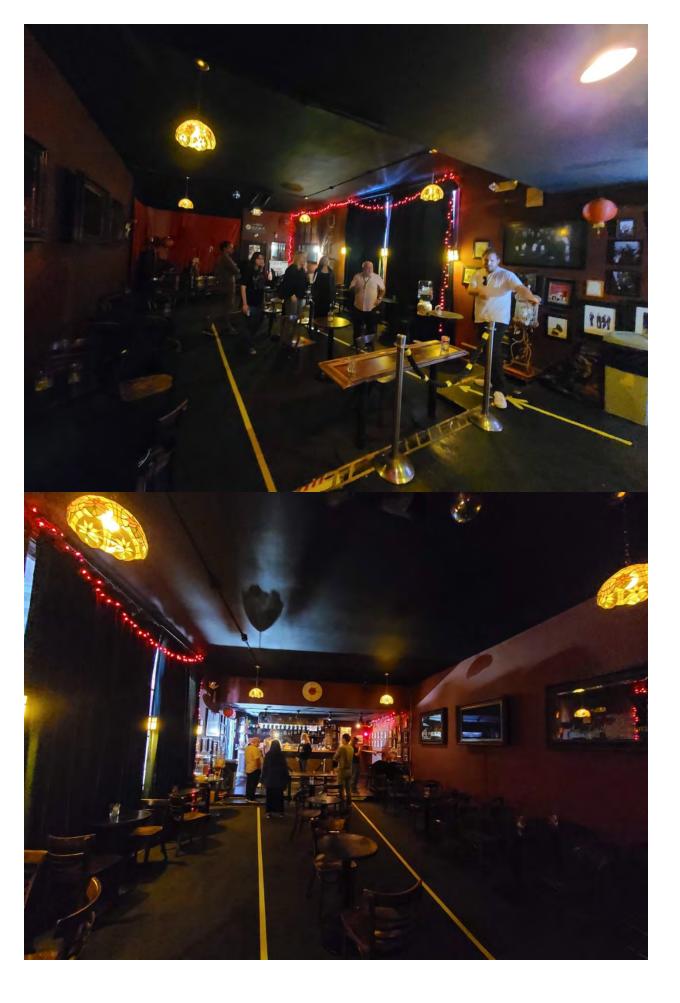

#### **SUMMARY**

The Coronet Theatre Building is a two-story commercial building located on the southeast corner of N. La Cienega Boulevard and Oakwood Avenue in the Mid-City West neighborhood of Los Angeles. Constructed in 1946, it was designed in the Streamline Moderne architectural style with Late Moderne elements by architect Lyle Nelson Barcume (1896-1966) for Russian vaudeville dancer and entrepreneur Frieda Berkhoff Gellis as an entertainment complex. At the time of its opening in 1947, the subject property housed a 272-seat stage theater (which later also screened films), a performance space known as the "Little Theatre," a cinema, multiple storefronts, and a dance rehearsal studio. In the 1980s, a bar called the Coronet Pub was added to the complex in a narrow corner space at 370 N. La Cienega. Today, the subject property houses Largo at the Coronet, a music and comedy club; a bar called The Roger Room in the former Coronet Pub space; and various retail establishments on the ground floor.

Within the brick paved courtyard, at the northeast corner there is a ticket booth featuring a large curved glass window and a recessed double door entrance leading to the main theater space. The primary entrance to the theater is through the lobby, accessed off the courtyard through three sets of glazed metal doors located adjacent to the ticket booth. The theater features a raised stage and Art Deco-style sconces. On the second floor there are several office spaces accessed by the wooden stairway on the southwest side of the courtyard. The single flight of stairs leads to a landing, which wraps around to a short outdoor hallway that connects to a larger landing on the second-floor. Off this landing is the entrance to what was the upstairs dance rehearsal studio consisting of wooden double doors at the northeast corner, additional offices on the northwest corner, and the back door to the west office. The former dance rehearsal studio features a bow truss ceiling.