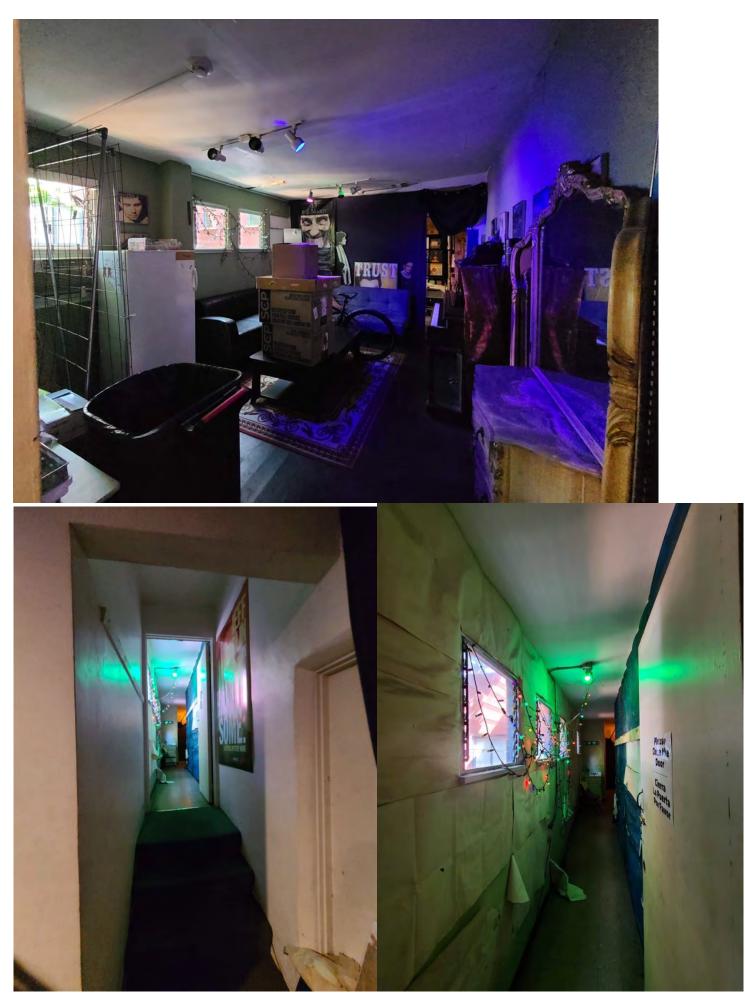

Within the brick paved courtyard, at the northeast corner there is a ticket booth featuring a large curved glass window and a recessed double door entrance leading to the main theater space. The primary entrance to the theater is through the lobby, accessed off the courtyard through three sets of glazed metal doors located adjacent to the ticket booth. The theater features a raised stage and Art Deco-style sconces. On the second floor there are several office spaces accessed by the wooden stairway on the southwest side of the courtyard. The single flight of stairs leads to a landing, which wraps around to a short outdoor hallway that connects to a larger landing on the second-floor. Off this landing is the entrance to what was the upstairs dance rehearsal studio consisting of wooden double doors at the northeast corner, additional offices on the northwest corner, and the back door to the west office. The former dance rehearsal studio features a bow truss ceiling.

Within the brick paved courtyard, at the northeast corner there is a ticket booth featuring a large curved glass window and a recessed double door entrance leading to the main theater space. The primary entrance to the theater is through the lobby, accessed off the courtyard through three sets of glazed metal doors located adjacent to the ticket booth. The theater features a raised stage and Art Deco-style sconces. On the second floor there are several office spaces accessed by the wooden stairway on the southwest side of the courtyard. The single flight of stairs leads to a landing, which wraps around to a short outdoor hallway that connects to a larger landing on the second-floor. Off this landing is the entrance to the upstairs dance rehearsal studio consisting of wooden double doors at the northeast corner, additional offices on the northwest corner, and the back door to the west office.