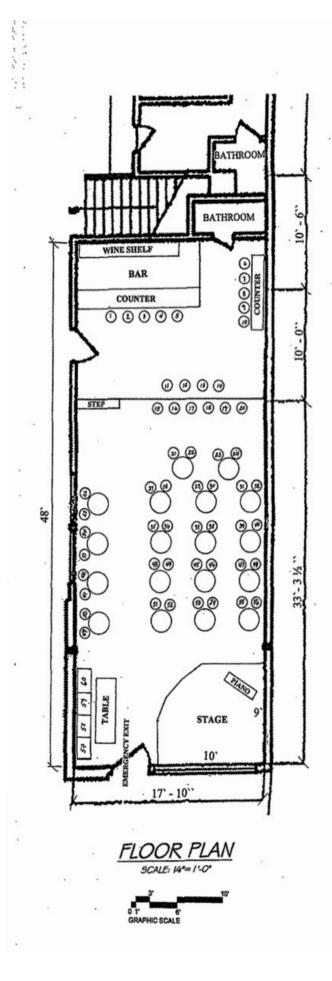

ur Lips Are Sealed* from the 1981 album "Beauty and the Beat."



*Historical* North La Cienega Boulevard (front) facade of Coronet Theatre



*Historical* 366-372 North La Cienega Boulevard



Contemporary 366-372 North La Cienega Boulevard











*Contemporary 2022* clockwise from upper left:

1.Front of Coronet Theatre Building looking north.

2. Entrance into the complex from North La Cienega Boulevard

- 3. Entrance to lobby of the main theatre.
- 4. Ticket booth in the north east corner of the courtyard.



*Contemporary* Top View of the stage in the main theatre

Bottom View of seats from the main stage Floor plan of "Little Theatre"

Plot plan of first floor of Coronet Theatre Building including main stage, lobby, courtyard, dressing rooms, store fronts, and "Little Theatre."





PARKING: REQUIRED PKG - O SPACES PROVIDED - 40 STND SPACES BY LEASE IN ADJACENT PKG BLDG

DA P/

| N THE IS NOT A DEDIALT                                                                                                                                                              |                                                 |
|-------------------------------------------------------------------------------------------------------------------------------------------------------------------------------------|-------------------------------------------------|
| Note: THIS IS NOT A PERMIT Now<br>For Further Information and Penalty Provisions, See Reverse Side.                                                                                 | Nº 148