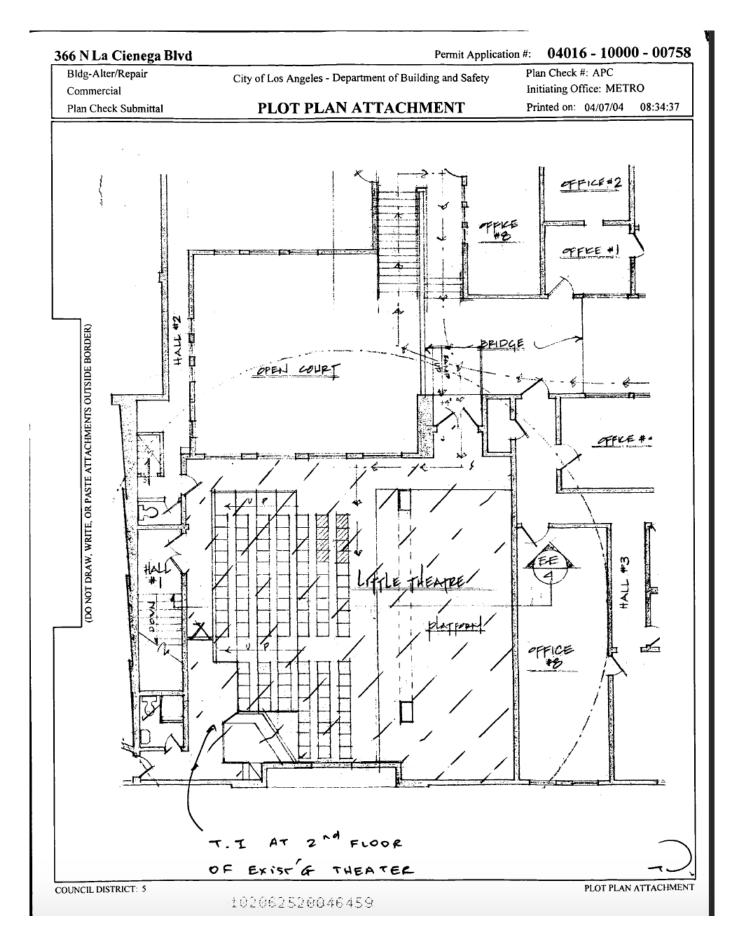

The subject property has experienced a number of alterations over the years that include: the installation of aluminum awnings in 1951 and 1961; repair of fire damage in 1957; the addition of a metal and plastic neon projecting signs in 1962, 1963, and 1965 and a metal roof sign in 1964; the addition of wall signs in 1970 and 1972; interior alterations at the ground floor in 1976; the conversion of a storefront into a food establishment and the addition of one bathroom in 1979; the modernization of a display window in 1984; the conversion of a mirrored dance and rehearsal studio on the second-floor into a small theater in 1999; the addition of a new seating platform and a new sound/light booth and an upgrade of the stage platform on the second floor in 2004; the installation of a new skylight in 2007; a tenant improvement in 2009 consisting of interior cosmetic remodeling, new ceramic tile flooring, and new drywall; the additional of a wall sign in 2012; and the removal of decorative lattice from the west-facing facade of the southern volume and the replacement of all second-story windows, all at unknown dates.

The subject property has experienced a number of alterations over the years that include: the installation of aluminum awnings in 1951 and 1961; repair of fire damage in 1957; the addition of a metal and plastic neon projecting signs in 1962, 1963, and 1965 and a metal roof sign in 1964; the addition of wall signs in 1970 and 1972; interior alterations at the ground floor in 1976; the conversion of a storefront into a food establishment and the addition of one bathroom in 1979; the modernization of a display window in 1984; the conversion of a mirrored dance and rehearsal studio on the second-floor into a small theater in 1999; the addition of a new seating platform and a new sound/light booth and an upgrade of the stage platform on the second floor in 2004; the installation of a new skylight in 2007; a tenant improvement in 2009 consisting of interior cosmetic remodeling, new ceramic tile flooring, and new drywall; the additional of a wall sign in 2012; the conversion two storefronts into one in 2022; and the removal of decorative lattice from the west-facing facade of the southern volume and the replacement of all second-story windows, all at unknown dates.