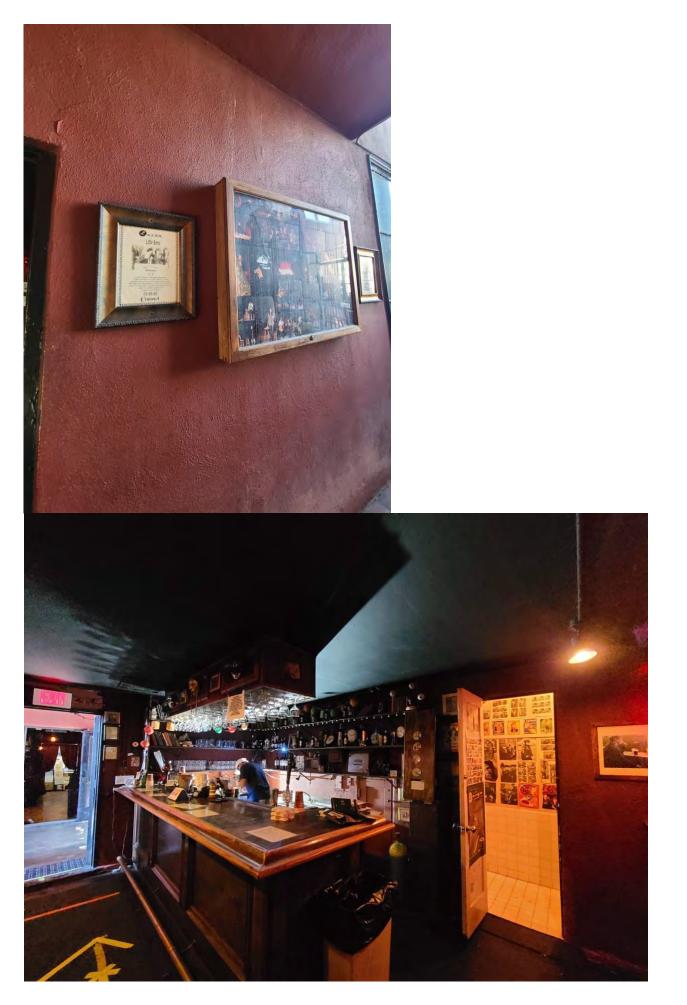

#### **SUMMARY**

The Coronet Theatre Building is a two-story commercial building located on the southeast corner of N. La Cienega Boulevard and Oakwood Avenue in the Mid-City West neighborhood of Los Angeles. Constructed in 1946, it was designed in the Streamline Moderne architectural style with Late Moderne elements by architect Lyle Nelson Barcume (1896-1966) for Russian vaudeville dancer and entrepreneur Frieda Berkhoff Gellis as an entertainment complex. At the time of its opening in 1947, the subject property housed a 272-seat stage theater (which later also screened films), a performance space known as the "Little Theatre," a cinema, multiple storefronts, and a dance rehearsal studio. In the 1980s, a bar called the Coronet Pub was added to the complex in a narrow corner space at 370 N. La Cienega. Today, the subject property houses Largo at the Coronet, a music and comedy club; a bar called The Roger Room in the former Coronet Pub space; and various retail establishments on the ground floor.

Within the brick paved courtyard, at the northeast corner there is a ticket booth featuring a large curved glass window and a recessed double door entrance leading to the main theater space. The primary entrance to the theater is through the lobby, accessed off the courtyard through three sets of glazed metal doors located adjacent to the ticket booth. The theater features a raised stage and Art Deco-style sconces. On the second floor there are several office spaces accessed by the wooden stairway on the southwest side of the courtyard. The single flight of stairs leads to a landing, which wraps around to a short outdoor hallway that connects to a larger landing on the second-floor. Off this landing is the entrance to what was the upstairs dance rehearsal studio consisting of wooden double doors at the northeast corner, additional offices on the northwest corner, and the back door to the west office. The former dance rehearsal studio features a bow truss ceiling.