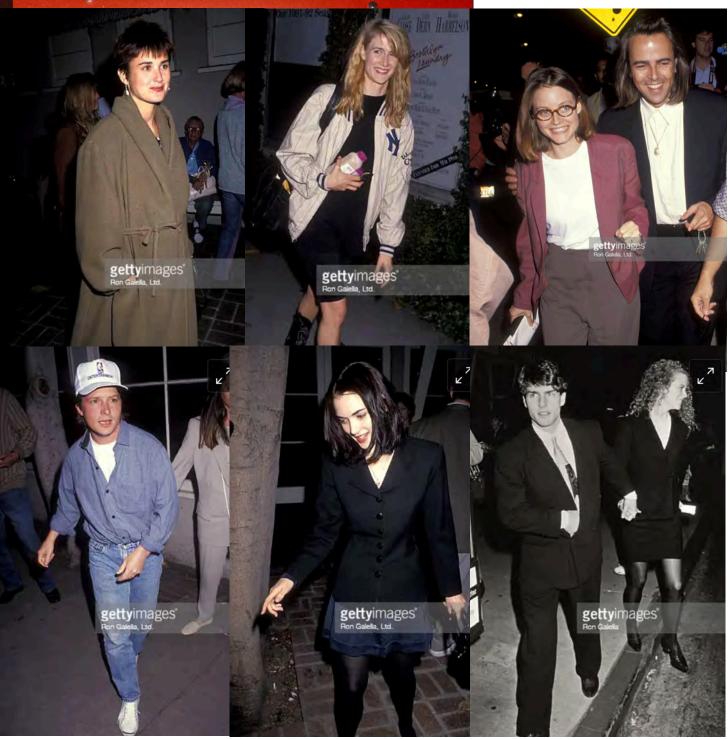

The Coronet Theatre was one of the earliest, longest-running, and most successful performing arts venues in Los Angeles. Since its establishment in the post-war era, the Coronet Theatre has been a thriving location for performing arts including theater, dance, and music, as well as a learning center and model for others in art cinema curation. Among the several hundred plays performed at the Coronet Theatre over its 76 year history as a performing arts venue include the world premiere of the English language adaptation of influential theater practitioner Bertolt Brecht's play Galileo (1947); author Ray Bradbury's 1964 "Space Age Theatre" project; the West Coast premiere production of Fortune in Men's Eyes (1969); Anne Commire's premiere of Put Them All Together (1982); Brooklyn Laundry (1991), starring Glenn Close, Laura Dern, and Woody Harrelson; Claudia Sheer's one-woman show, Blown Sideways Through Life (1994); Tori Spelling and Charlie Sheen's Maybe Baby (2002); and The Vagina Monologue (2003). From its inception, the subject property also screened gay-focused entertainment and art cinema and served as a safe space for the gay community. Apart from live performances, the Coronet Theatre was also a significant venue for experimental film and hosted screenings of works such as John E. Schmitz's film, Voices (1953) and the release of Kenneth Anger's 1947 film, Fireworks, the first gay narrative film in the United States. In addition, the original second-floor dance and rehearsal studio (converted to a small theater space in 1999) housed the dance school, Coronet Dance Studio, which over its 27-years in operation was a practice dance space for many well known entertainers including Mitzi Gaynor, Barry Ashton, Nancy Sinatra, Betty Grable, Lucille Ball, Rod Steigner, Ann Margret, and Anthony Quinn. Further, the subject property served as the filming location for Conan O'Brien's Conan in 2020 during the Covid-19 pandemic.