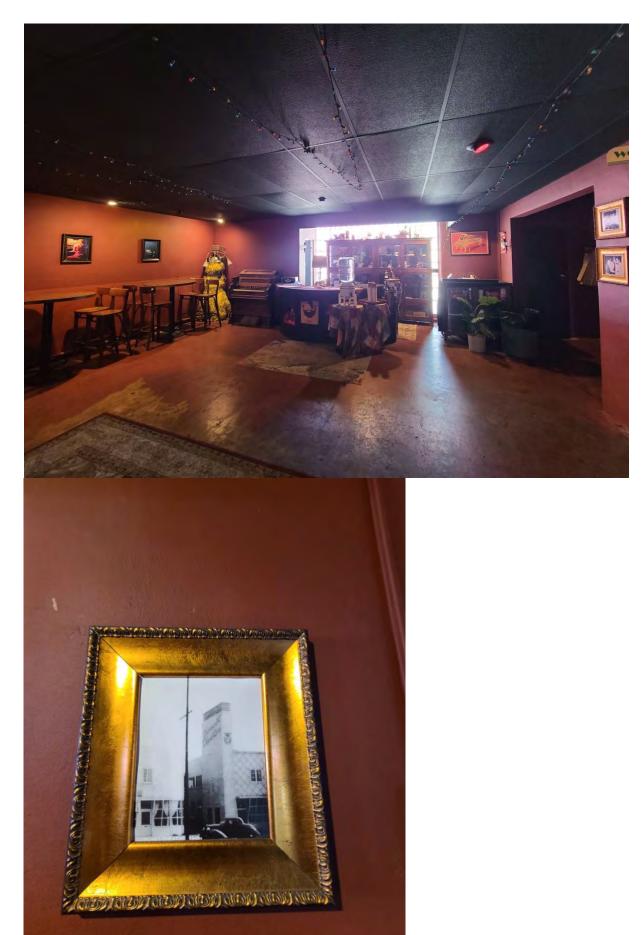

#### **SUMMARY**

The Coronet Theatre Building is a two-story commercial building located on the southeast corner of N. La Cienega Boulevard and Oakwood Avenue in the Mid-City West neighborhood of Los Angeles. Constructed in 1946, it was designed in the Streamline Moderne architectural style with Late Moderne elements by architect Lyle Nelson Barcume (1896-1966) for Russian vaudeville dancer and entrepreneur Frieda Berkhoff Gellis as an entertainment complex. At the time of its opening in 1947, the subject property housed a 272-seat stage theater (which later also screened films), a performance space known as the "Little Theatre," a cinema, multiple storefronts, and a dance rehearsal studio. In the 1980s, a bar called the Coronet Pub was added to the complex in a narrow corner space at 370 N. La Cienega. Today, the subject property houses Largo at the Coronet, a music and comedy club; a bar called The Roger Room in the former Coronet Pub space; and various retail establishments on the ground floor.

Within the brick paved courtyard, at the northeast corner there is a ticket booth featuring a large curved glass window and a recessed double door entrance leading to the main theater space. The primary entrance to the theater is through the lobby, accessed off the courtyard through three sets of glazed metal doors located adjacent to the ticket booth. The theater features a raised stage and Art Deco-style sconces. On the second floor there are several office spaces accessed by the wooden stairway on the southwest side of the courtyard. The single flight of stairs leads to a landing, which wraps around to a short outdoor hallway that connects to a larger landing on the second-floor. Off this landing is the entrance to what was the upstairs dance rehearsal studio consisting of wooden double doors at the northeast corner, additional offices on the northwest corner, and the back door to the west office. The former dance rehearsal studio features a bow truss ceiling.