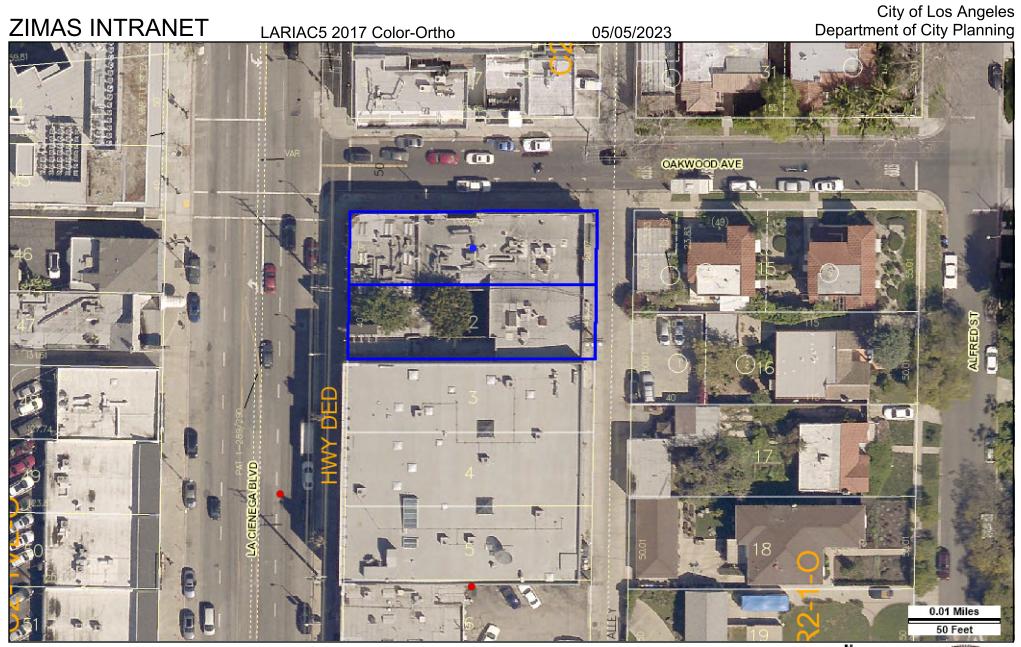

# CASE NO.: CHC-2023-3136-HCM ENV-2023-3137-CE

Location: 362-372 1/2 N. La Cienega Boulevard Council District: 5 – Yaroslavsky Community Plan Area: Wilshire Land Use Designation: Neighborhood Office Commercial Zoning: C2-1VL-O Area Planning Commission: Central Neighborhood Council: Mid City West Legal Description: Tract 4353, Block 8, Lots 1 and 2

#### **SUMMARY**

The Coronet Theatre Building is a two-story commercial building located on the southeast corner of N. La Cienega Boulevard and Oakwood Avenue in the Mid-City West neighborhood of Los Angeles. Constructed in 1946, it was designed in the Streamline Moderne architectural style with Late Moderne elements by architect Lyle Nelson Barcume (1896-1966) for Russian vaudeville dancer and entrepreneur Frieda Berkhoff Gellis as an entertainment complex. At the time of its opening in 1947, the subject property housed a 272-seat stage theater (which later also screened films), a performance space known as the "Little Theatre," a cinema, multiple storefronts, and a dance rehearsal studio. In the 1980s, a bar called the Coronet Pub was added to the complex in a narrow corner space at 370 N. La Cienega. Today, the subject property houses Largo at the Coronet, a music and comedy club; a bar called The Roger Room in the former Coronet Pub space; and various retail establishments on the ground floor.