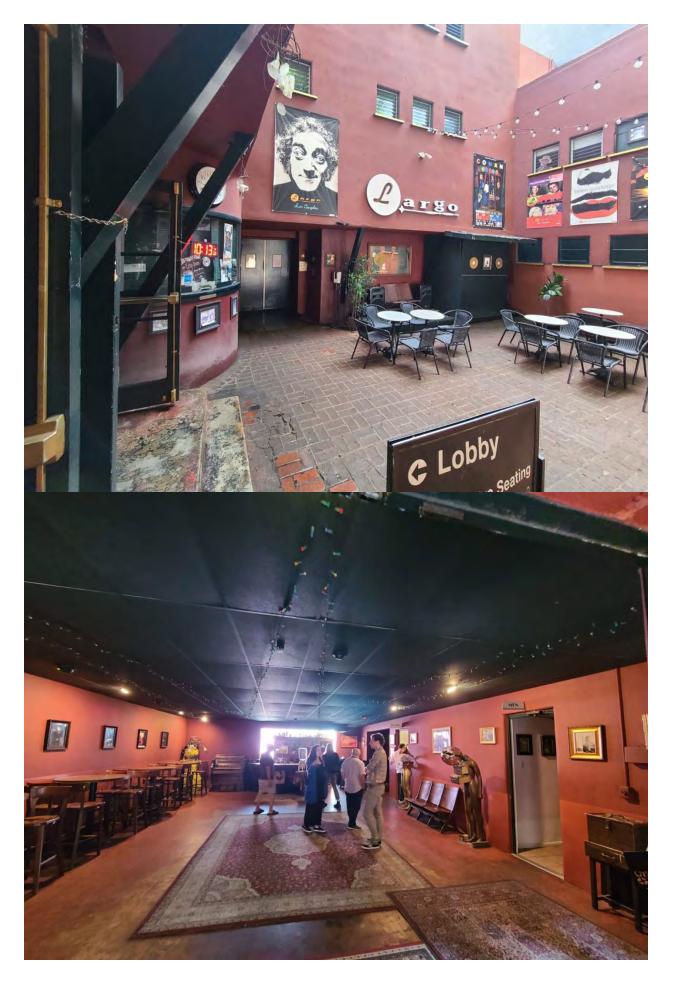

Within the brick paved courtyard, at the northeast corner there is a ticket booth featuring a large curved glass window and a recessed double door entrance leading to the main theater space. The primary entrance to the theater is through the lobby, accessed off the courtyard through three sets of glazed metal doors located adjacent to the ticket booth. The theater features a raised stage and Art Deco-style sconces. On the second floor there are several office spaces accessed by the wooden stairway on the southwest side of the courtyard. The single flight of stairs leads to a landing, which wraps around to a short outdoor hallway that connects to a larger landing on the second-floor. Off this landing is the entrance to what was the upstairs dance rehearsal studio consisting of wooden double doors at the northeast corner, additional offices on the northwest corner, and the back door to the west office. The former dance rehearsal studio features a bow truss ceiling.