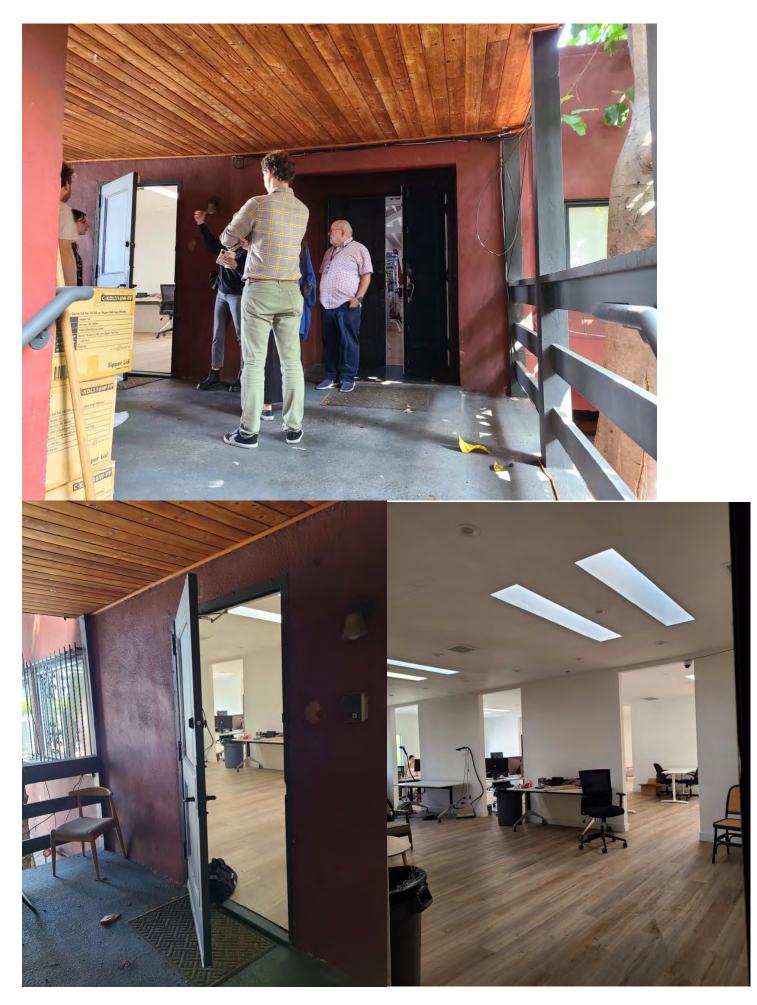

Within the brick paved courtyard, at the northeast corner there is a ticket booth featuring a large curved glass window and a recessed double door entrance leading to the main theater space. The primary entrance to the theater is through the lobby, accessed off the courtyard through three sets of glazed metal doors located adjacent to the ticket booth. The theater features a raised stage and Art Deco-style sconces. On the second floor there are several office spaces accessed by the wooden stairway on the southwest side of the courtyard. The single flight of stairs leads to a landing, which wraps around to a short outdoor hallway that connects to a larger landing on the second-floor. Off this landing is the entrance to what was the upstairs dance rehearsal studio consisting of wooden double doors at the northeast corner, additional offices on the northwest corner, and the back door to the west office. The former dance rehearsal studio features a bow truss ceiling.

Within the brick paved courtyard, at the northeast corner there is a ticket booth featuring a large curved glass window and a recessed double door entrance leading to the main theater space. The primary entrance to the theater is through the lobby, accessed off the courtyard through three sets of glazed metal doors located adjacent to the ticket booth. The theater features a raised stage and Art Deco-style sconces. On the second floor there are several office spaces accessed by the wooden stairway on the southwest side of the courtyard. The single flight of stairs leads to a landing, which wraps around to a short outdoor hallway that connects to a larger landing on the second-floor. Off this landing is the entrance to the upstairs dance rehearsal studio consisting of wooden double doors at the northeast corner, additional offices on the northwest corner, and the back door to the west office.