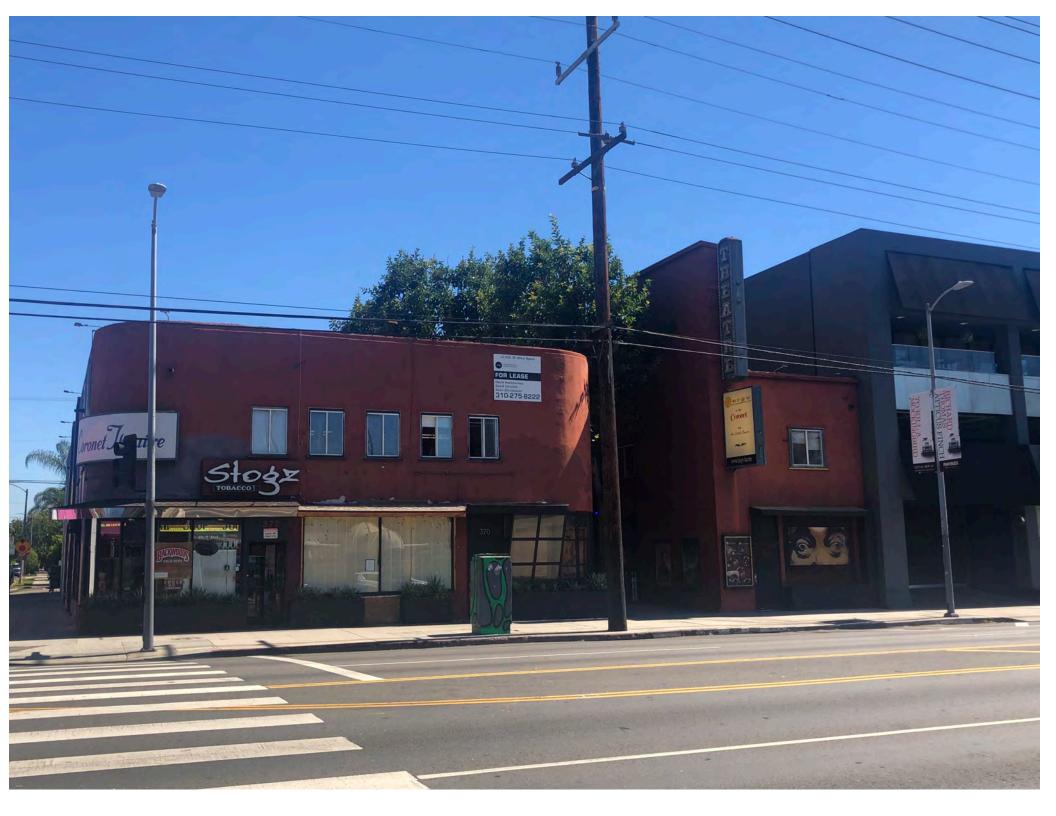

#### **SUMMARY**

The Coronet Theatre Building is a two-story commercial building located on the southeast corner of N. La Cienega Boulevard and Oakwood Avenue in the Mid-City West neighborhood of Los Angeles. Constructed in 1946, it was designed in the Streamline Moderne architectural style with Late Moderne elements by architect Lyle Nelson Barcume (1896-1966) for Russian vaudeville dancer and entrepreneur Frieda Berkhoff Gellis as an entertainment complex. At the time of its opening in 1947, the subject property housed a 272-seat stage theater (which later also screened films), a performance space known as the "Little Theatre," a cinema, multiple storefronts, and a dance rehearsal studio. In the 1980s, a bar called the Coronet Pub was added to the complex in a narrow corner space at 370 N. La Cienega. Today, the subject property houses Largo at the Coronet, a music and comedy club; a bar called The Roger Room in the former Coronet Pub space; and various retail establishments on the ground floor.

Irregular in plan, the subject property is of wood-frame construction with stucco cladding and has a flat roof with a minimal parapet. It is built around a brick paved courtyard entered from the primary, west-facing elevation off of N. La Cienega Boulevard. The west-facing elevation consists of two volumes connected at the second floor by a wood bridge over the courtyard entrance, which is flanked by two trees and accessed via a tall metal gate. The northern volume has rounded corners and features storefronts on the first story fronted by painted brick planters and single, sliding vinyl windows on the second story. The northernmost storefront has a canopy clad with composition shingles that overhangs five fixed metal ribbon windows and a single door with a transom. The center storefront has a large, divided-lite storefront features three fixed divided-lite windows, a wood slab door with a transom, and a metal canopy that overhangs the door and one of the windows. The southern volume is rectangular in plan with an integrated pylon that has two rectangular projecting signs reading "THEATRE" and "Largo at the Coronet and the Little

#### CHC-2023-3136-HCM 362-372 <sup>1</sup>/<sub>2</sub> N. La Cienega Boulevard Page 4 of 6

Room"; a single entry door with a transom, a storefront window covered with signage that is fronted by a painted brick planter, and a simple canopy that overhangs the entry door and storefront window on the first floor; and a single vinyl sliding window on the second floor. The north-facing elevation fronting Oakwood Avenue features multiple murals that cover the entire facade. On the first floor there is an opening projecting from a slightly recessed central bay that has been infilled with square glass bricks. The second floor has several vinyl and aluminum sliding windows. The south-facing elevation directly abuts the neighboring building and is not visible.