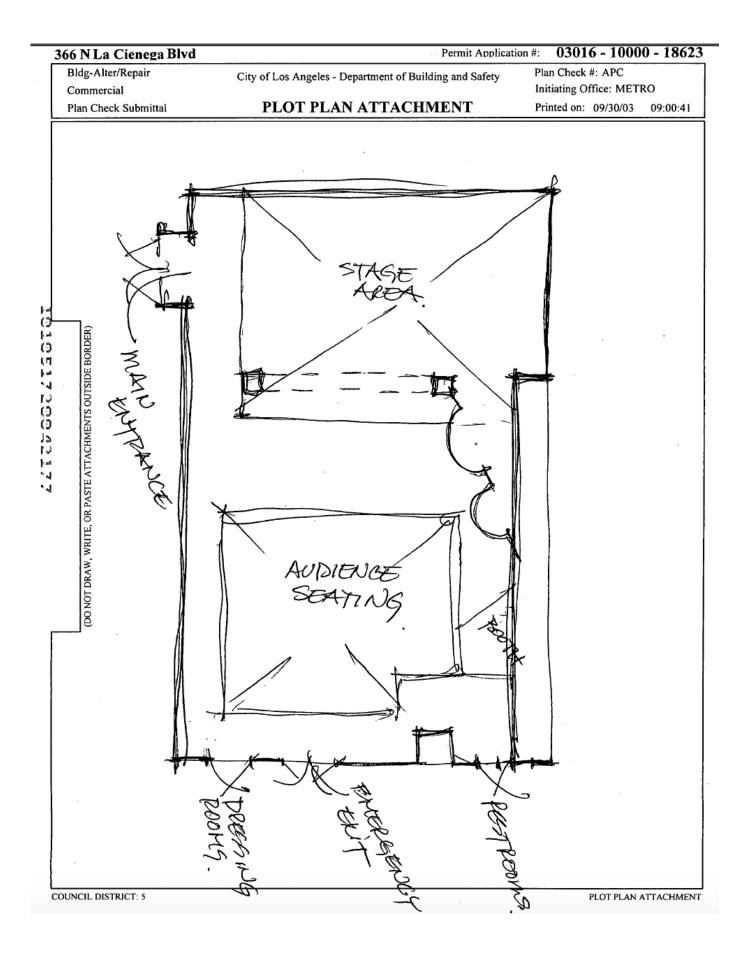

The subject property has experienced a number of alterations over the years that include: the installation of aluminum awnings in 1951 and 1961; repair of fire damage in 1957; the addition of a metal and plastic neon projecting signs in 1962, 1963, and 1965 and a metal roof sign in 1964; the addition of wall signs in 1970 and 1972; interior alterations at the ground floor in 1976; the conversion of a storefront into a food establishment and the addition of one bathroom in 1979; the modernization of a display window in 1984; the conversion of a mirrored dance and rehearsal studio on the second-floor into a small theater in 1999; the addition of a new seating platform and a new sound/light booth and an upgrade of the stage platform on the second floor in 2004; the installation of a new skylight in 2007; a tenant improvement in 2009 consisting of interior cosmetic remodeling, new ceramic tile flooring, and new drywall; the additional of a wall sign in 2012; and the removal of decorative lattice from the west-facing facade of the southern volume and the replacement of all second-story windows, all at unknown dates.

The subject property has experienced a number of alterations over the years that include: the installation of aluminum awnings in 1951 and 1961; repair of fire damage in 1957; the addition of a metal and plastic neon projecting signs in 1962, 1963, and 1965 and a metal roof sign in 1964; the addition of wall signs in 1970 and 1972; interior alterations at the ground floor in 1976; the conversion of a storefront into a food establishment and the addition of one bathroom in 1979; the modernization of a display window in 1984; the conversion of a mirrored dance and rehearsal studio on the second-floor into a small theater in 1999; the addition of a new seating platform and a new sound/light booth and an upgrade of the stage platform on the second floor in 2004; the installation of a new skylight in 2007; a tenant improvement in 2009 consisting of interior cosmetic remodeling, new ceramic tile flooring, and new drywall; the additional of a wall sign in 2012; the conversion two storefronts into one in 2022; and the removal of decorative lattice from the west-facing facade of the southern volume and the replacement of all second-story windows, all at unknown dates.