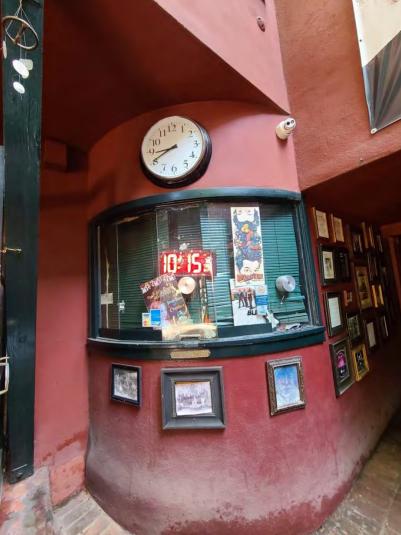

Within the brick paved courtyard, at the northeast corner there is a ticket booth featuring a large curved glass window and a recessed double door entrance leading to the main theater space. The primary entrance to the theater is through the lobby, accessed off the courtyard through three sets of glazed metal doors located adjacent to the ticket booth. The theater features a raised stage and Art Deco-style sconces. On the second floor there are several office spaces accessed by the wooden stairway on the southwest side of the courtyard. The single flight of stairs leads to a landing, which wraps around to a short outdoor hallway that connects to a larger landing on the second-floor. Off this landing is the entrance to what was the upstairs dance rehearsal studio consisting of wooden double doors at the northeast corner, additional offices on the northwest corner, and the back door to the west office. The former dance rehearsal studio features a bow truss ceiling.