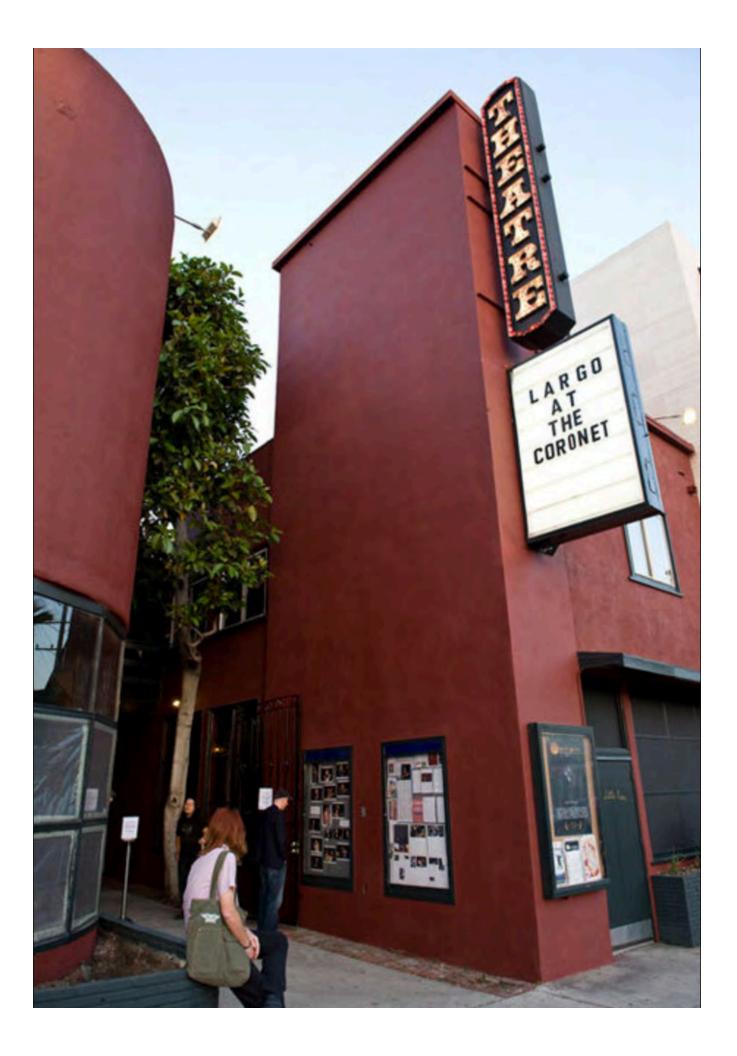

#### **SUMMARY**

The Coronet Theatre Building is a two-story commercial building located on the southeast corner of N. La Cienega Boulevard and Oakwood Avenue in the Mid-City West neighborhood of Los Angeles. Constructed in 1946, it was designed in the Streamline Moderne architectural style with Late Moderne elements by architect Lyle Nelson Barcume (1896-1966) for Russian vaudeville dancer and entrepreneur Frieda Berkhoff Gellis as an entertainment complex. At the time of its opening in 1947, the subject property housed a 272-seat stage theater (which later also screened films), a performance space known as the "Little Theatre," a cinema, multiple storefronts, and a dance rehearsal studio. In the 1980s, a bar called the Coronet Pub was added to the complex in a narrow corner space at 370 N. La Cienega. Today, the subject property houses Largo at the Coronet, a music and comedy club; a bar called The Roger Room in the former Coronet Pub space; and various retail establishments on the ground floor.

#### CHC-2023-3136-HCM 362-372 <sup>1</sup>/<sub>2</sub> N. La Cienega Boulevard Page 4 of 6

Room"; a single entry door with a transom, a storefront window covered with signage that is fronted by a painted brick planter, and a simple canopy that overhangs the entry door and storefront window on the first floor; and a single vinyl sliding window on the second floor. The north-facing elevation fronting Oakwood Avenue features multiple murals that cover the entire facade. On the first floor there is an opening projecting from a slightly recessed central bay that has been infilled with square glass bricks. The second floor has several vinyl and aluminum sliding windows. The south-facing elevation directly abuts the neighboring building and is not visible.