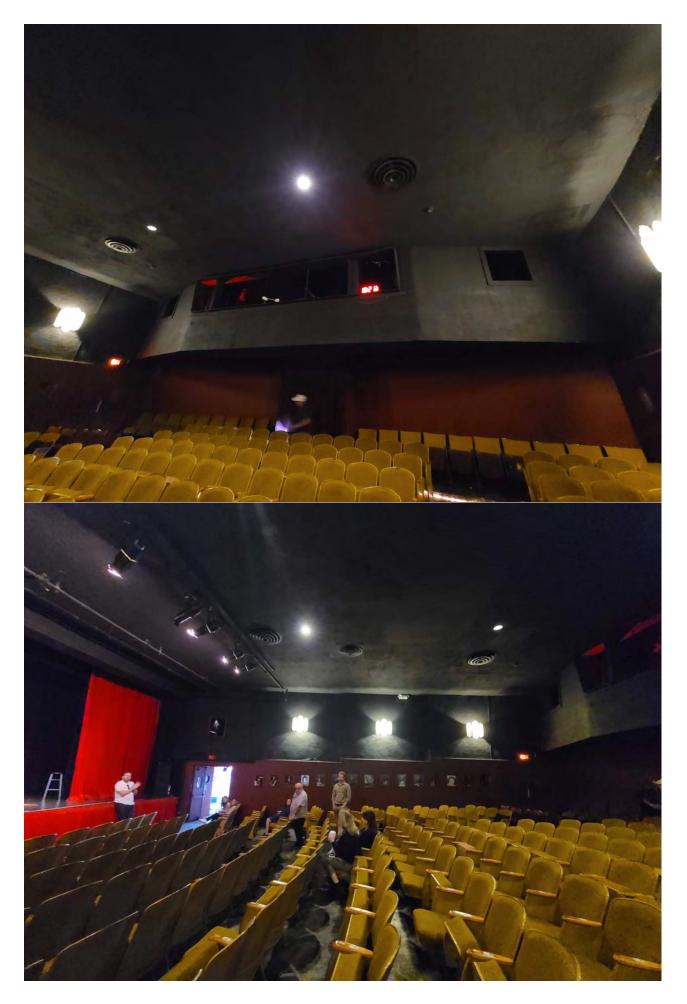

Within the brick paved courtyard, at the northeast corner there is a ticket booth featuring a large curved glass window and a recessed double door entrance leading to the main theater space. The primary entrance to the theater is through the lobby, accessed off the courtyard through three sets of glazed metal doors located adjacent to the ticket booth. The theater features a raised stage and Art Deco-style sconces. On the second floor there are several office spaces accessed by the wooden stairway on the southwest side of the courtyard. The single flight of stairs leads to a landing, which wraps around to a short outdoor hallway that connects to a larger landing on the second-floor. Off this landing is the entrance to what was the upstairs dance rehearsal studio consisting of wooden double doors at the northeast corner, additional offices on the northwest corner, and the back door to the west office. The former dance rehearsal studio features a bow truss ceiling.

Within the brick paved courtyard, at the northeast corner there is a ticket booth featuring a large curved glass window and a recessed double door entrance leading to the main theater space. The primary entrance to the theater is through the lobby, accessed off the courtyard through three sets of glazed metal doors located adjacent to the ticket booth. The theater features a raised stage and Art Deco-style sconces. On the second floor there are several office spaces accessed by the wooden stairway on the southwest side of the courtyard. The single flight of stairs leads to a landing, which wraps around to a short outdoor hallway that connects to a larger landing on the second-floor. Off this landing is the entrance to the upstairs dance rehearsal studio consisting of wooden double doors at the northeast corner, additional offices on the northwest corner, and the back door to the west office.