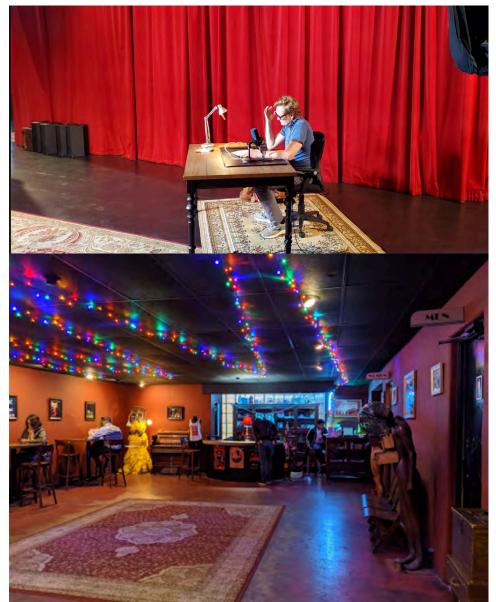

Within the brick paved courtyard, at the northeast corner there is a ticket booth featuring a large curved glass window and a recessed double door entrance leading to the main theater space. The primary entrance to the theater is through the lobby, accessed off the courtyard through three sets of glazed metal doors located adjacent to the ticket booth. The theater features a raised stage and Art Deco-style sconces. On the second floor there are several office spaces accessed by the wooden stairway on the southwest side of the courtyard. The single flight of stairs leads to a landing, which wraps around to a short outdoor hallway that connects to a larger landing on the second-floor. Off this landing is the entrance to what was the upstairs dance rehearsal studio consisting of wooden double doors at the northeast corner, additional offices on the northwest corner, and the back door to the west office. The former dance rehearsal studio features a bow truss ceiling.