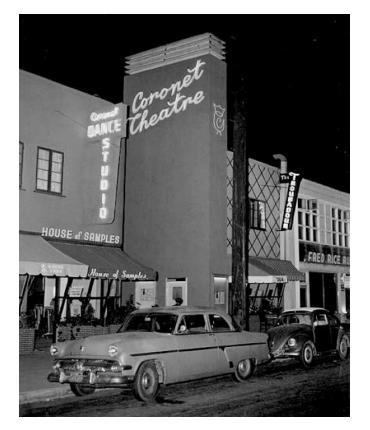

#### **SUMMARY**

The Coronet Theatre Building is a two-story commercial building located on the southeast corner of N. La Cienega Boulevard and Oakwood Avenue in the Mid-City West neighborhood of Los Angeles. Constructed in 1946, it was designed in the Streamline Moderne architectural style with Late Moderne elements by architect Lyle Nelson Barcume (1896-1966) for Russian vaudeville dancer and entrepreneur Frieda Berkhoff Gellis as an entertainment complex. At the time of its opening in 1947, the subject property housed a 272-seat stage theater (which later also screened films), a performance space known as the "Little Theatre," a cinema, multiple storefronts, and a dance rehearsal studio. In the 1980s, a bar called the Coronet Pub was added to the complex in a narrow corner space at 370 N. La Cienega. Today, the subject property houses Largo at the Coronet, a music and comedy club; a bar called The Roger Room in the former Coronet Pub space; and various retail establishments on the ground floor.

The subject property has experienced a number of alterations over the years that include: the installation of aluminum awnings in 1951 and 1961; repair of fire damage in 1957; the addition of a metal and plastic neon projecting signs in 1962, 1963, and 1965 and a metal roof sign in 1964; the addition of wall signs in 1970 and 1972; interior alterations at the ground floor in 1976; the conversion of a storefront into a food establishment and the addition of one bathroom in 1979; the modernization of a display window in 1984; the conversion of a mirrored dance and rehearsal studio on the second-floor into a small theater in 1999; the addition of a new seating platform and a new sound/light booth and an upgrade of the stage platform on the second floor in 2004; the installation of a new skylight in 2007; a tenant improvement in 2009 consisting of interior cosmetic remodeling, new ceramic tile flooring, and new drywall; the additional of a wall sign in 2012; and the removal of decorative lattice from the west-facing facade of the southern volume and the replacement of all second-story windows, all at unknown dates.