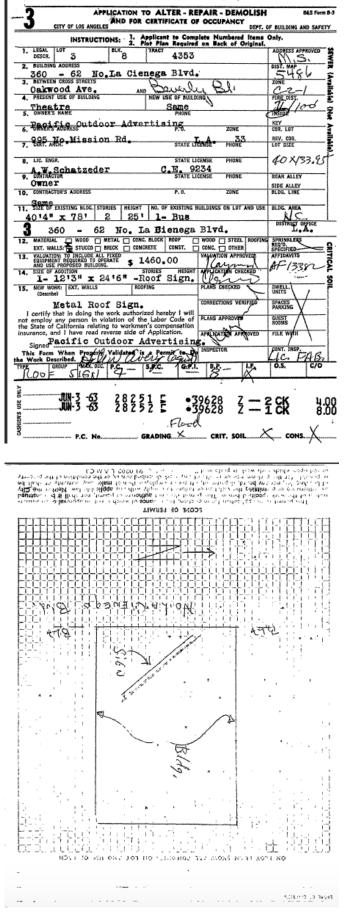

The subject property has experienced a number of alterations over the years that include: the installation of aluminum awnings in 1951 and 1961; repair of fire damage in 1957; the addition of a metal and plastic neon projecting signs in 1962, 1963, and 1965 and a metal roof sign in 1964; the addition of wall signs in 1970 and 1972; interior alterations at the ground floor in 1976; the conversion of a storefront into a food establishment and the addition of one bathroom in 1979; the modernization of a display window in 1984; the conversion of a mirrored dance and rehearsal studio on the second-floor into a small theater in 1999; the addition of a new seating platform and a new sound/light booth and an upgrade of the stage platform on the second floor in 2004; the installation of a new skylight in 2007; a tenant improvement in 2009 consisting of interior cosmetic remodeling, new ceramic tile flooring, and new drywall; the additional of a wall sign in 2012; and the removal of decorative lattice from the west-facing facade of the southern volume and the replacement of all second-story windows, all at unknown dates.

The subject property has experienced a number of alterations over the years that include: the installation of aluminum awnings in 1951 and 1961; repair of fire damage in 1957; the addition of a metal and plastic neon projecting signs in 1962, 1963, and 1965 and a metal roof sign in 1964; the addition of wall signs in 1970 and 1972; interior alterations at the ground floor in 1976; the conversion of a storefront into a food establishment and the addition of one bathroom in 1979; the modernization of a display window in 1984; the conversion of a mirrored dance and rehearsal studio on the second-floor into a small theater in 1999; the addition of a new seating platform and a new sound/light booth and an upgrade of the stage platform on the second floor in 2004; the installation of a new skylight in 2007; a tenant improvement in 2009 consisting of interior cosmetic remodeling, new ceramic tile flooring, and new drywall; the additional of a wall sign in 2012; the conversion two storefronts into one in 2022; and the removal of decorative lattice from the west-facing facade of the southern volume and the replacement of all second-story windows, all at unknown dates.