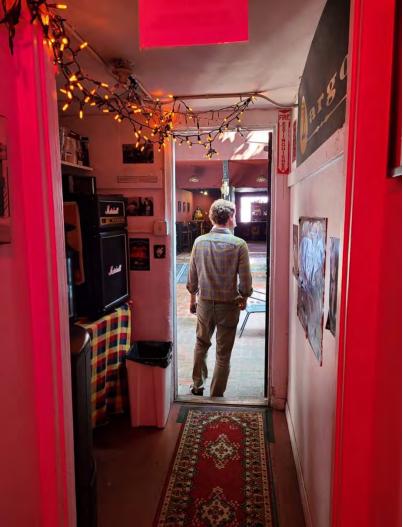

Within the brick paved courtyard, at the northeast corner there is a ticket booth featuring a large curved glass window and a recessed double door entrance leading to the main theater space. The primary entrance to the theater is through the lobby, accessed off the courtyard through three sets of glazed metal doors located adjacent to the ticket booth. The theater features a raised stage and Art Deco-style sconces. On the second floor there are several office spaces accessed by the wooden stairway on the southwest side of the courtyard. The single flight of stairs leads to a landing, which wraps around to a short outdoor hallway that connects to a larger landing on the second-floor. Off this landing is the entrance to what was the upstairs dance rehearsal studio consisting of wooden double doors at the northeast corner, additional offices on the northwest corner, and the back door to the west office. The former dance rehearsal studio features a bow truss ceiling.

Within the brick paved courtyard, at the northeast corner there is a ticket booth featuring a large curved glass window and a recessed double door entrance leading to the main theater space. The primary entrance to the theater is through the lobby, accessed off the courtyard through three sets of glazed metal doors located adjacent to the ticket booth. The theater features a raised stage and Art Deco-style sconces. On the second floor there are several office spaces accessed by the wooden stairway on the southwest side of the courtyard. The single flight of stairs leads to a landing, which wraps around to a short outdoor hallway that connects to a larger landing on the second-floor. Off this landing is the entrance to the upstairs dance rehearsal studio consisting of wooden double doors at the northeast corner, additional offices on the northwest corner, and the back door to the west office.