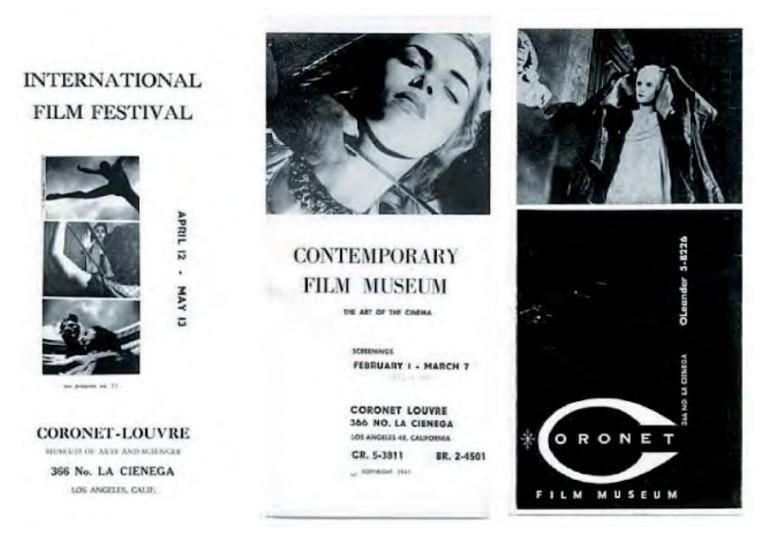

The Coronet Theatre was one of the earliest, longest-running, and most successful performing arts venues in Los Angeles. Since its establishment in the post-war era, the Coronet Theatre has been a thriving location for performing arts including theater, dance, and music, as well as a learning center and model for others in art cinema curation. Among the several hundred plays performed at the Coronet Theatre over its 76 year history as a performing arts venue include the world premiere of the English language adaptation of influential theater practitioner Bertolt Brecht's play Galileo (1947); author Ray Bradbury's 1964 "Space Age Theatre" project; the West Coast premiere production of Fortune in Men's Eyes (1969); Anne Commire's premiere of Put Them All Together (1982); Brooklyn Laundry (1991), starring Glenn Close, Laura Dern, and Woody Harrelson; Claudia Sheer's one-woman show, Blown Sideways Through Life (1994); Tori Spelling and Charlie Sheen's Maybe Baby (2002); and The Vagina Monologue (2003). From its inception, the subject property also screened gay-focused entertainment and art cinema and served as a safe space for the gay community. Apart from live performances, the Coronet Theatre was also a significant venue for experimental film and hosted screenings of works such as John E. Schmitz's film, Voices (1953) and the release of Kenneth Anger's 1947 film, Fireworks, the first gay narrative film in the United States. In addition, the original second-floor dance and rehearsal studio (converted to a small theater space in 1999) housed the dance school, Coronet Dance Studio, which over its 27-years in operation was a practice dance space for many well known entertainers including Mitzi Gaynor, Barry Ashton, Nancy Sinatra, Betty Grable, Lucille Ball, Rod Steigner, Ann Margret, and Anthony Quinn. Further, the subject property served as the filming location for Conan O'Brien's Conan in 2020 during the Covid-19 pandemic.