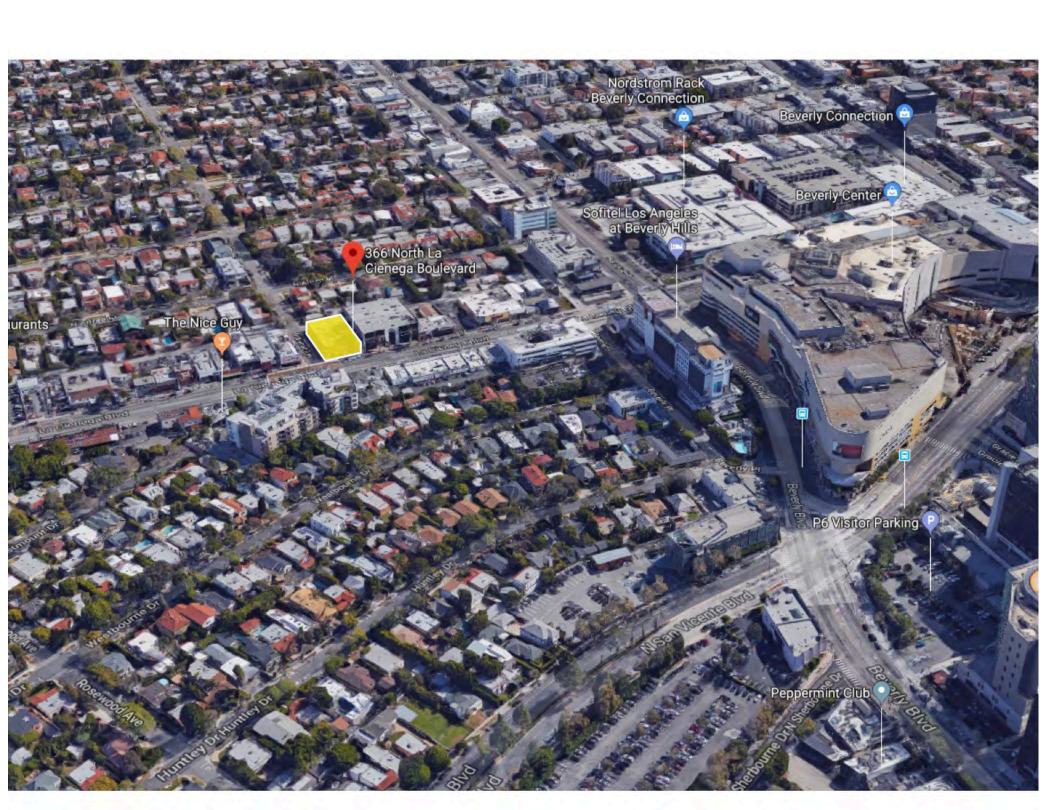

# CASE NO.: CHC-2023-3136-HCM ENV-2023-3137-CE

Location: 362-372 1/2 N. La Cienega Boulevard Council District: 5 – Yaroslavsky Community Plan Area: Wilshire Land Use Designation: Neighborhood Office Commercial Zoning: C2-1VL-O Area Planning Commission: Central Neighborhood Council: Mid City West Legal Description: Tract 4353, Block 8, Lots 1 and 2

#### **SUMMARY**

The Coronet Theatre Building is a two-story commercial building located on the southeast corner of N. La Cienega Boulevard and Oakwood Avenue in the Mid-City West neighborhood of Los Angeles. Constructed in 1946, it was designed in the Streamline Moderne architectural style with Late Moderne elements by architect Lyle Nelson Barcume (1896-1966) for Russian vaudeville dancer and entrepreneur Frieda Berkhoff Gellis as an entertainment complex. At the time of its opening in 1947, the subject property housed a 272-seat stage theater (which later also screened films), a performance space known as the "Little Theatre," a cinema, multiple storefronts, and a dance rehearsal studio. In the 1980s, a bar called the Coronet Pub was added to the complex in a narrow corner space at 370 N. La Cienega. Today, the subject property houses Largo at the Coronet, a music and comedy club; a bar called The Roger Room in the former Coronet Pub space; and various retail establishments on the ground floor.