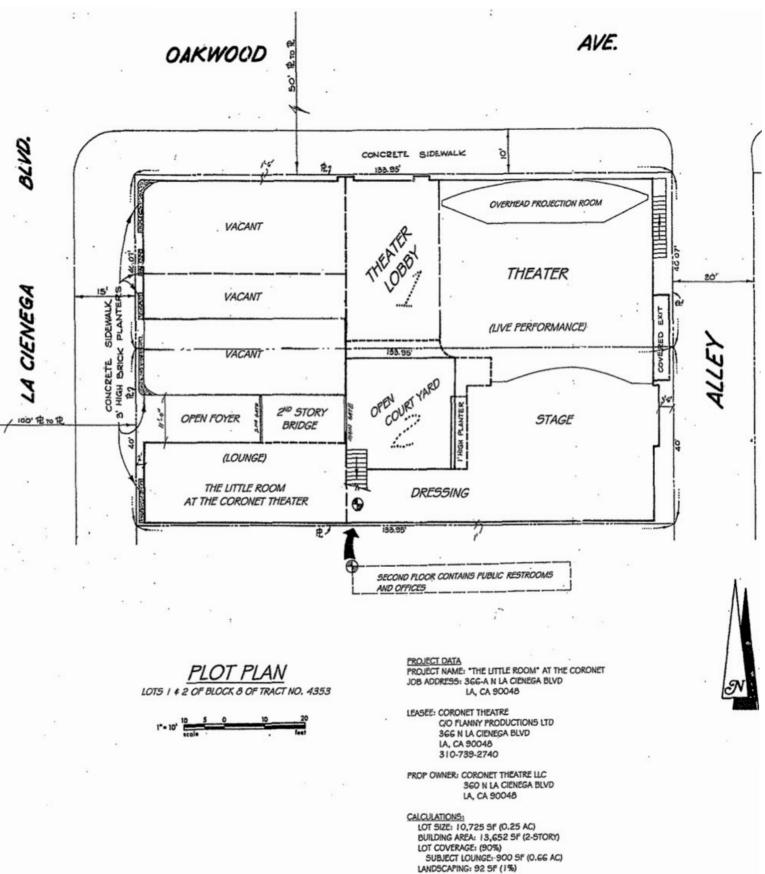

Lips Are Sealed* from the 1981 album "Beauty and the Beat."



*Historical* North La Cienega Boulevard (front) facade of Coronet Theatre



*Historical* 366-372 North La Cienega Boulevard



Contemporary 366-372 North La Cienega Boulevard











*Contemporary 2022* clockwise from upper left:

1.Front of Coronet Theatre Building looking north.

2. Entrance into the complex from North La Cienega Boulevard

- 3. Entrance to lobby of the main theatre.
- 4. Ticket booth in the north east corner of the courtyard.



*Contemporary* Top View of the stage in the main theatre

Bottom View of seats from the main stage Floor plan of "Little Theatre"

Plot plan of first floor of Coronet Theatre Building including main stage, lobby, courtyard, dressing rooms, store fronts, and "Little Theatre."





PARKING: REQUIRED PKG - O SPACES PROVIDED - 40 STND SPACES BY LEASE IN ADJACENT PKG BLDG

DA P/

| N THE IS NOT A DEDIALT                                                                                                                                                              |                                                 |
|-------------------------------------------------------------------------------------------------------------------------------------------------------------------------------------|-------------------------------------------------|
| Note: THIS IS NOT A PERMIT Now<br>For Further Information and Penalty Provisions, See Reverse Side.                                                                                 | Nº 148                                          |