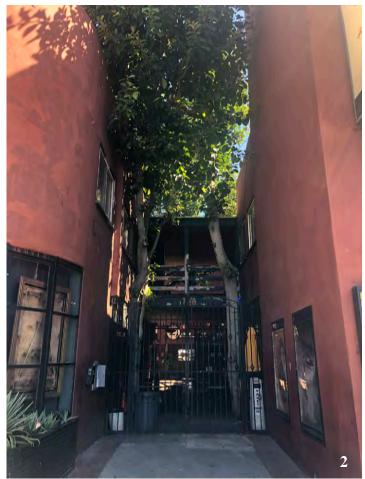

Irregular in plan, the subject property is of wood-frame construction with stucco cladding and has a flat roof with a minimal parapet. It is built around a brick paved courtyard entered from the primary, west-facing elevation off of N. La Cienega Boulevard. The west-facing elevation consists of two volumes connected at the second floor by a wood bridge over the courtyard entrance, which is flanked by two trees and accessed via a tall metal gate. The northern volume has rounded corners and features storefronts on the first story fronted by painted brick planters and single, sliding vinyl windows on the second story. The northernmost storefront has a canopy clad with composition shingles that overhangs five fixed metal ribbon windows and a single door with a transom. The center storefront has a large, divided-lite storefront features three fixed divided-lite windows, a wood slab door with a transom, and a metal canopy that overhangs the door and one of the windows. The southern volume is rectangular in plan with an integrated pylon that has two rectangular projecting signs reading "THEATRE" and "Largo at the Coronet and the Little

Irregular in plan, the subject property is of wood-frame construction with stucco cladding and has a flat roof with a minimal parapet. It is built around a brick paved courtyard entered from the primary, west-facing elevation off of N. La Cienega Boulevard. The west-facing elevation consists of two volumes connected at the second floor by a wood bridge over the courtyard entrance, which is flanked by two trees and accessed via a tall metal gate. The northern volume has rounded corners and features storefronts on the first story fronted by painted brick planters and single, sliding vinyl windows on the second story. The northernmost storefront has a canopy clad with composition shingles that overhangs five fixed metal ribbon windows and a single door with a transom. The center storefront has a large, divided-lite storefront window covered by a simple canopy clad with composition shingles. The southernmost storefront features three fixed dividedlite windows, a wood slab door with a transom, and a metal canopy that overhangs the door and one of the windows. The southern volume is rectangular in plan with an integrated pylon that has two rectangular projecting signs reading "THEATRE" and "Largo at the Coronet and the Little Room"; a single entry door with a transom, a storefront window covered with signage that is fronted by a painted brick planter, and a simple canopy that overhangs the entry door and storefront window on the first floor; and a single vinyl sliding window on the second floor. The north-facing elevation fronting Oakwood Avenue features multiple murals that cover the entire facade. On the first floor there is an opening projecting from a slightly recessed central bay that