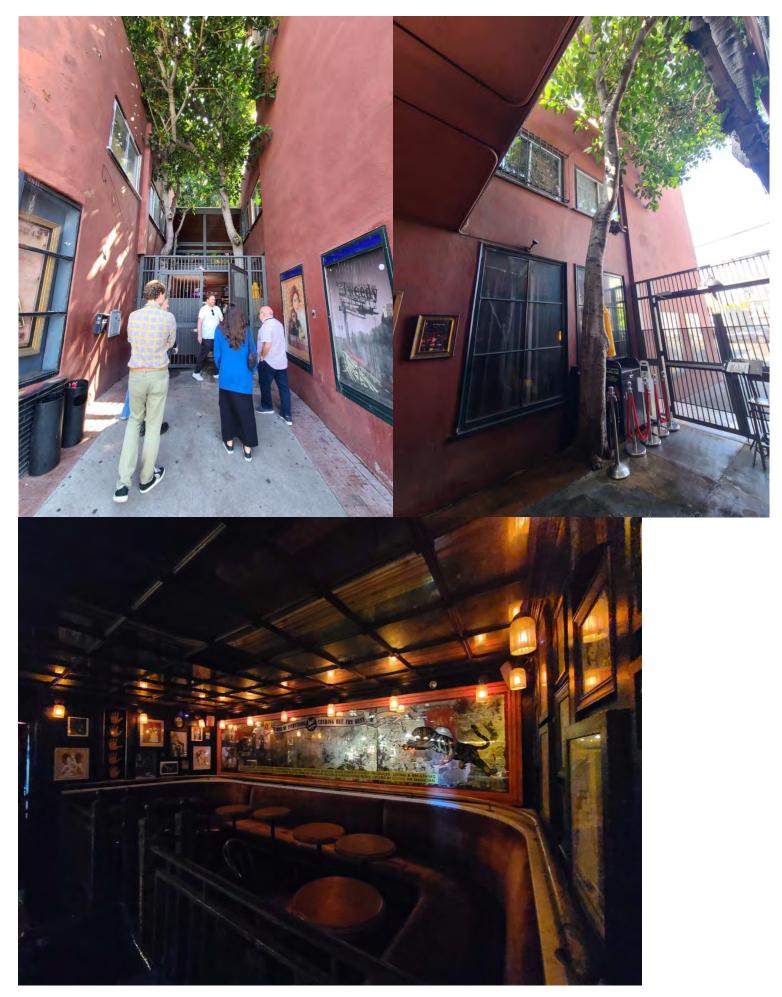

Within the brick paved courtyard, at the northeast corner there is a ticket booth featuring a large curved glass window and a recessed double door entrance leading to the main theater space. The primary entrance to the theater is through the lobby, accessed off the courtyard through three sets of glazed metal doors located adjacent to the ticket booth. The theater features a raised stage and Art Deco-style sconces. On the second floor there are several office spaces accessed by the wooden stairway on the southwest side of the courtyard. The single flight of stairs leads to a landing, which wraps around to a short outdoor hallway that connects to a larger landing on the second-floor. Off this landing is the entrance to what was the upstairs dance rehearsal studio consisting of wooden double doors at the northeast corner, additional offices on the northwest corner, and the back door to the west office. The former dance rehearsal studio features a bow truss ceiling.

Within the brick paved courtyard, at the northeast corner there is a ticket booth featuring a large curved glass window and a recessed double door entrance leading to the main theater space. The primary entrance to the theater is through the lobby, accessed off the courtyard through three sets of glazed metal doors located adjacent to the ticket booth. The theater features a raised stage and Art Deco-style sconces. On the second floor there are several office spaces accessed by the wooden stairway on the southwest side of the courtyard. The single flight of stairs leads to a landing, which wraps around to a short outdoor hallway that connects to a larger landing on the second-floor. Off this landing is the entrance to the upstairs dance rehearsal studio consisting of wooden double doors at the northeast corner, additional offices on the northwest corner, and the back door to the west office.