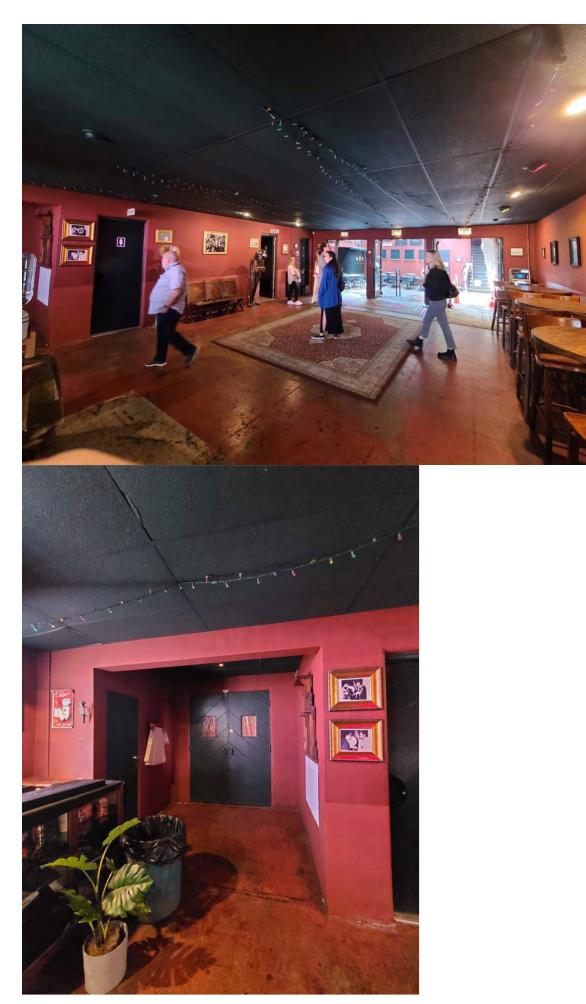

Within the brick paved courtyard, at the northeast corner there is a ticket booth featuring a large curved glass window and a recessed double door entrance leading to the main theater space. The primary entrance to the theater is through the lobby, accessed off the courtyard through three sets of glazed metal doors located adjacent to the ticket booth. The theater features a raised stage and Art Deco-style sconces. On the second floor there are several office spaces accessed by the wooden stairway on the southwest side of the courtyard. The single flight of stairs leads to a landing, which wraps around to a short outdoor hallway that connects to a larger landing on the second-floor. Off this landing is the entrance to what was the upstairs dance rehearsal studio consisting of wooden double doors at the northeast corner, additional offices on the northwest corner, and the back door to the west office. The former dance rehearsal studio features a bow truss ceiling.