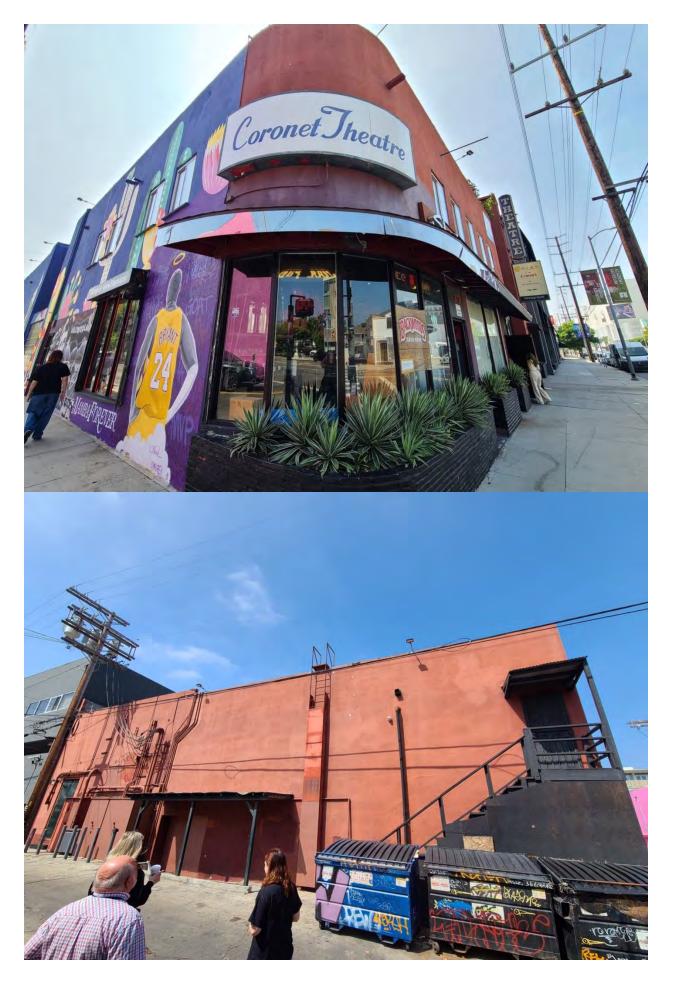

Irregular in plan, the subject property is of wood-frame construction with stucco cladding and has a flat roof with a minimal parapet. It is built around a brick paved courtyard entered from the primary, west-facing elevation off of N. La Cienega Boulevard. The west-facing elevation consists of two volumes connected at the second floor by a wood bridge over the courtyard entrance, which is flanked by two trees and accessed via a tall metal gate. The northern volume has rounded corners and features storefronts on the first story fronted by painted brick planters and single, sliding vinyl windows on the second story. The northernmost storefront has a canopy clad with composition shingles that overhangs five fixed metal ribbon windows and a single door with a transom. The center storefront has a large, divided-lite storefront features three fixed divided-lite windows, a wood slab door with a transom, and a metal canopy that overhangs the door and one of the windows. The southern volume is rectangular in plan with an integrated pylon that has two rectangular projecting signs reading "THEATRE" and "Largo at the Coronet and the Little

#### CHC-2023-3136-HCM 362-372 <sup>1</sup>/<sub>2</sub> N. La Cienega Boulevard Page 4 of 6

Room"; a single entry door with a transom, a storefront window covered with signage that is fronted by a painted brick planter, and a simple canopy that overhangs the entry door and storefront window on the first floor; and a single vinyl sliding window on the second floor. The north-facing elevation fronting Oakwood Avenue features multiple murals that cover the entire facade. On the first floor there is an opening projecting from a slightly recessed central bay that has been infilled with square glass bricks. The second floor has several vinyl and aluminum sliding windows. The south-facing elevation directly abuts the neighboring building and is not visible.

Within the brick paved courtyard, at the northeast corner there is a ticket booth featuring a large curved glass window and a recessed double door entrance leading to the main theater space. The primary entrance to the theater is through the lobby, accessed off the courtyard through three sets of glazed metal doors located adjacent to the ticket booth. The theater features a raised stage and Art Deco-style sconces. On the second floor there are several office spaces accessed by the wooden stairway on the southwest side of the courtyard. The single flight of stairs leads to a landing, which wraps around to a short outdoor hallway that connects to a larger landing on the second-floor. Off this landing is the entrance to what was the upstairs dance rehearsal studio consisting of wooden double doors at the northeast corner, additional offices on the northwest corner, and the back door to the west office. The former dance rehearsal studio features a bow truss ceiling.