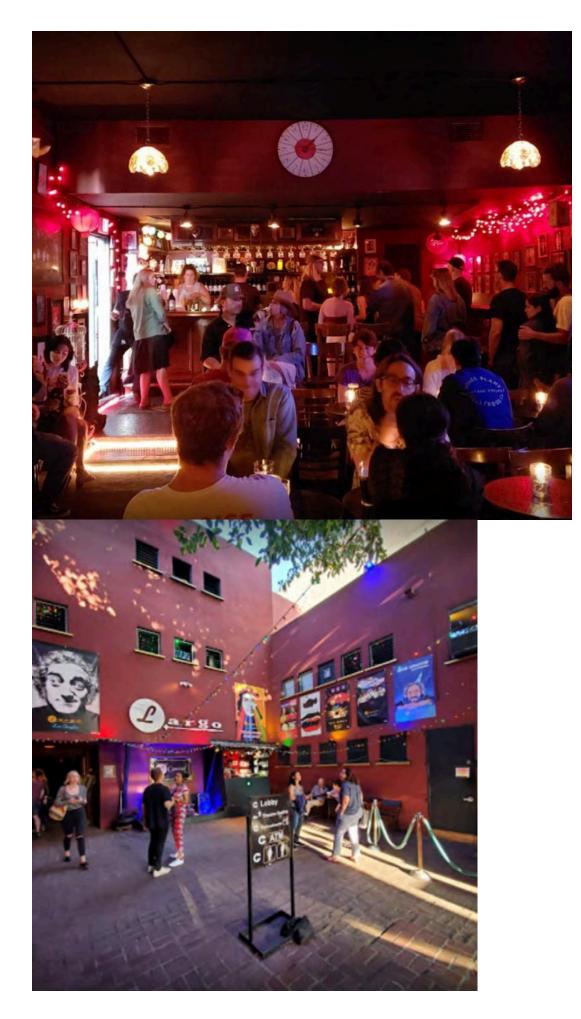

#### **SUMMARY**

The Coronet Theatre Building is a two-story commercial building located on the southeast corner of N. La Cienega Boulevard and Oakwood Avenue in the Mid-City West neighborhood of Los Angeles. Constructed in 1946, it was designed in the Streamline Moderne architectural style with Late Moderne elements by architect Lyle Nelson Barcume (1896-1966) for Russian vaudeville dancer and entrepreneur Frieda Berkhoff Gellis as an entertainment complex. At the time of its opening in 1947, the subject property housed a 272-seat stage theater (which later also screened films), a performance space known as the "Little Theatre," a cinema, multiple storefronts, and a dance rehearsal studio. In the 1980s, a bar called the Coronet Pub was added to the complex in a narrow corner space at 370 N. La Cienega. Today, the subject property houses Largo at the Coronet, a music and comedy club; a bar called The Roger Room in the former Coronet Pub space; and various retail establishments on the ground floor.

Within the brick paved courtyard, at the northeast corner there is a ticket booth featuring a large curved glass window and a recessed double door entrance leading to the main theater space. The primary entrance to the theater is through the lobby, accessed off the courtyard through three sets of glazed metal doors located adjacent to the ticket booth. The theater features a raised stage and Art Deco-style sconces. On the second floor there are several office spaces accessed by the wooden stairway on the southwest side of the courtyard. The single flight of stairs leads to a landing, which wraps around to a short outdoor hallway that connects to a larger landing on the second-floor. Off this landing is the entrance to what was the upstairs dance rehearsal studio consisting of wooden double doors at the northeast corner, additional offices on the northwest corner, and the back door to the west office. The former dance rehearsal studio features a bow truss ceiling.