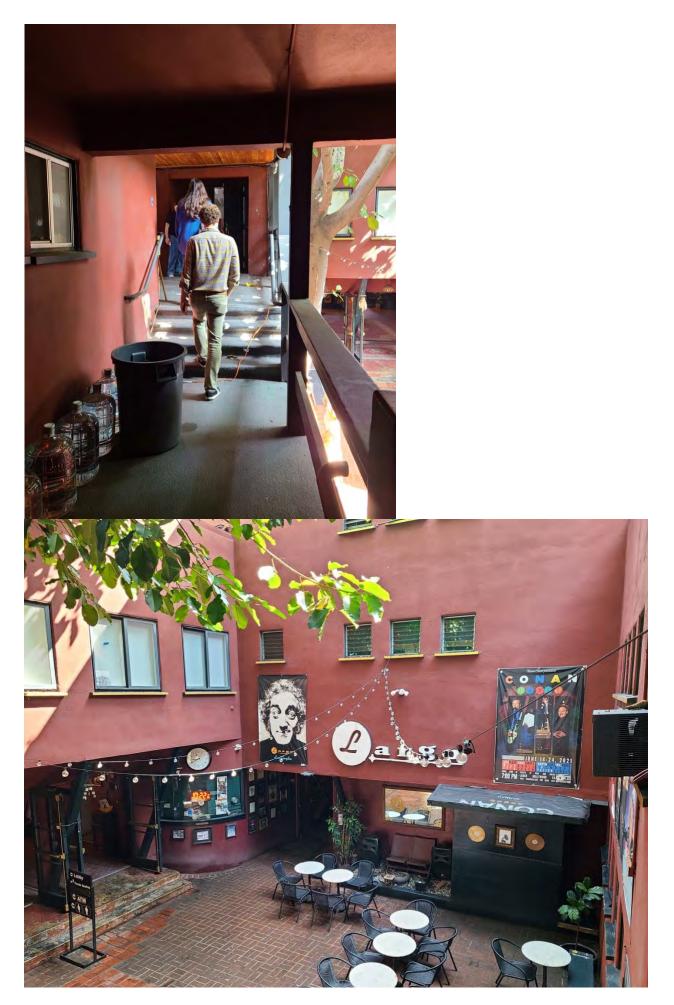

#### **SUMMARY**

The Coronet Theatre Building is a two-story commercial building located on the southeast corner of N. La Cienega Boulevard and Oakwood Avenue in the Mid-City West neighborhood of Los Angeles. Constructed in 1946, it was designed in the Streamline Moderne architectural style with Late Moderne elements by architect Lyle Nelson Barcume (1896-1966) for Russian vaudeville dancer and entrepreneur Frieda Berkhoff Gellis as an entertainment complex. At the time of its opening in 1947, the subject property housed a 272-seat stage theater (which later also screened films), a performance space known as the "Little Theatre," a cinema, multiple storefronts, and a dance rehearsal studio. In the 1980s, a bar called the Coronet Pub was added to the complex in a narrow corner space at 370 N. La Cienega. Today, the subject property houses Largo at the Coronet, a music and comedy club; a bar called The Roger Room in the former Coronet Pub space; and various retail establishments on the ground floor.

#### **SUMMARY**

The Coronet Theatre Building is a two-story commercial building located on the southeast corner of N. La Cienega Boulevard and Oakwood Avenue in the Mid-City West neighborhood of Los Angeles. Constructed in 1946, it was designed in the Streamline Moderne architectural style with Late Moderne elements by architect Lyle Nelson Barcume (1896-1966) for Russian vaudeville dancer and entrepreneur Frieda Berkhoff Gellis as an entertainment complex. At the time of its opening in 1947, the subject property housed a 272-seat stage theater, a performance space known as the "Little Theatre," a cinema, multiple storefronts, and a dance rehearsal studio. In the 1980s, a bar called the Coronet Pub was added to the complex in a narrow corner space at 370 N. La Cienega. Today, the subject property houses Largo at the Coronet, a music and comedy club; a bar called The Roger Room in the former Coronet Pub space; and various retail establishments on the ground floor.

Within the brick paved courtyard, at the northeast corner there is a ticket booth featuring a large curved glass window and a recessed double door entrance leading to the main theater space. The primary entrance to the theater is through the lobby, accessed off the courtyard through three sets of glazed metal doors located adjacent to the ticket booth. The theater features a raised stage and Art Deco-style sconces. On the second floor there are several office spaces accessed by the wooden stairway on the southwest side of the courtyard. The single flight of stairs leads to a landing, which wraps around to a short outdoor hallway that connects to a larger landing on the second-floor. Off this landing is the entrance to what was the upstairs dance rehearsal studio consisting of wooden double doors at the northeast corner, additional offices on the northwest corner, and the back door to the west office. The former dance rehearsal studio features a bow truss ceiling.

Within the brick paved courtyard, at the northeast corner there is a ticket booth featuring a large curved glass window and a recessed double door entrance leading to the main theater space. The primary entrance to the theater is through the lobby, accessed off the courtyard through three sets of glazed metal doors located adjacent to the ticket booth. The theater features a raised stage and Art Deco-style sconces. On the second floor there are several office spaces accessed by the wooden stairway on the southwest side of the courtyard. The single flight of stairs leads to a landing, which wraps around to a short outdoor hallway that connects to a larger landing on the second-floor. Off this landing is the entrance to the upstairs dance rehearsal studio consisting of wooden double doors at the northeast corner, additional offices on the northwest corner, and the back door to the west office.