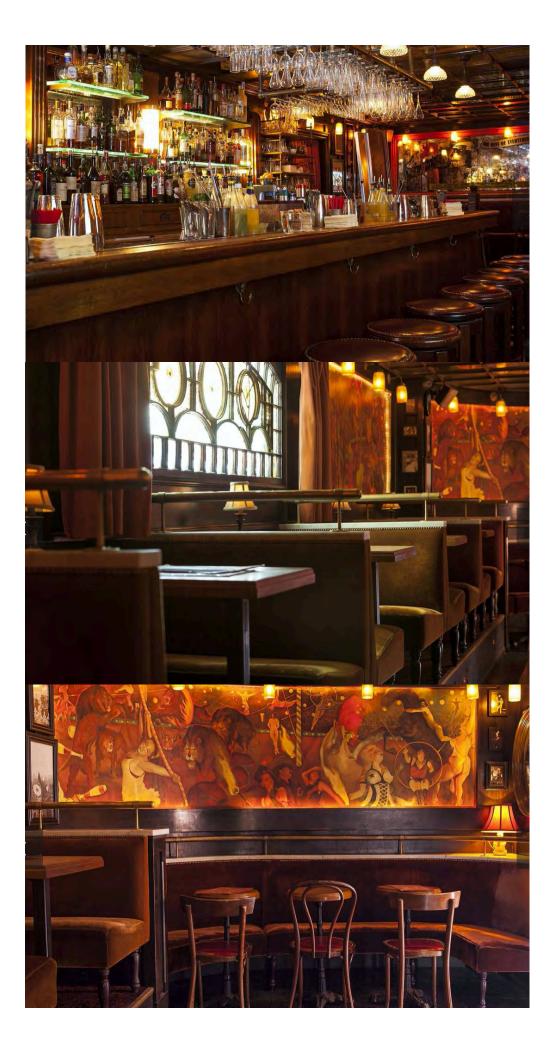

#### **SUMMARY**

The Coronet Theatre Building is a two-story commercial building located on the southeast corner of N. La Cienega Boulevard and Oakwood Avenue in the Mid-City West neighborhood of Los Angeles. Constructed in 1946, it was designed in the Streamline Moderne architectural style with Late Moderne elements by architect Lyle Nelson Barcume (1896-1966) for Russian vaudeville dancer and entrepreneur Frieda Berkhoff Gellis as an entertainment complex. At the time of its opening in 1947, the subject property housed a 272-seat stage theater (which later also screened films), a performance space known as the "Little Theatre," a cinema, multiple storefronts, and a dance rehearsal studio. In the 1980s, a bar called the Coronet Pub was added to the complex in a narrow corner space at 370 N. La Cienega. Today, the subject property houses Largo at the Coronet, a music and comedy club; a bar called The Roger Room in the former Coronet Pub space; and various retail establishments on the ground floor.

Within the brick paved courtyard, at the northeast corner there is a ticket booth featuring a large curved glass window and a recessed double door entrance leading to the main theater space. The primary entrance to the theater is through the lobby, accessed off the courtyard through three sets of glazed metal doors located adjacent to the ticket booth. The theater features a raised stage and Art Deco-style sconces. On the second floor there are several office spaces accessed by the wooden stairway on the southwest side of the courtyard. The single flight of stairs leads to a landing, which wraps around to a short outdoor hallway that connects to a larger landing on the second-floor. Off this landing is the entrance to what was the upstairs dance rehearsal studio consisting of wooden double doors at the northeast corner, additional offices on the northwest corner, and the back door to the west office. The former dance rehearsal studio features a bow truss ceiling.