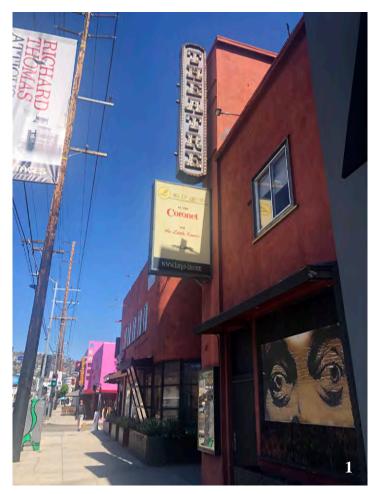

#### **SUMMARY**

The Coronet Theatre Building is a two-story commercial building located on the southeast corner of N. La Cienega Boulevard and Oakwood Avenue in the Mid-City West neighborhood of Los Angeles. Constructed in 1946, it was designed in the Streamline Moderne architectural style with Late Moderne elements by architect Lyle Nelson Barcume (1896-1966) for Russian vaudeville dancer and entrepreneur Frieda Berkhoff Gellis as an entertainment complex. At the time of its opening in 1947, the subject property housed a 272-seat stage theater (which later also screened films), a performance space known as the "Little Theatre," a cinema, multiple storefronts, and a dance rehearsal studio. In the 1980s, a bar called the Coronet Pub was added to the complex in a narrow corner space at 370 N. La Cienega. Today, the subject property houses Largo at the Coronet, a music and comedy club; a bar called The Roger Room in the former Coronet Pub space; and various retail establishments on the ground floor.

Irregular in plan, the subject property is of wood-frame construction with stucco cladding and has a flat roof with a minimal parapet. It is built around a brick paved courtyard entered from the primary, west-facing elevation off of N. La Cienega Boulevard. The west-facing elevation consists of two volumes connected at the second floor by a wood bridge over the courtyard entrance, which is flanked by two trees and accessed via a tall metal gate. The northern volume has rounded corners and features storefronts on the first story fronted by painted brick planters and single, sliding vinyl windows on the second story. The northernmost storefront has a canopy clad with composition shingles that overhangs five fixed metal ribbon windows and a single door with a transom. The center storefront has a large, divided-lite storefront features three fixed divided-lite windows, a wood slab door with a transom, and a metal canopy that overhangs the door and one of the windows. The southern volume is rectangular in plan with an integrated pylon that has two rectangular projecting signs reading "THEATRE" and "Largo at the Coronet and the Little