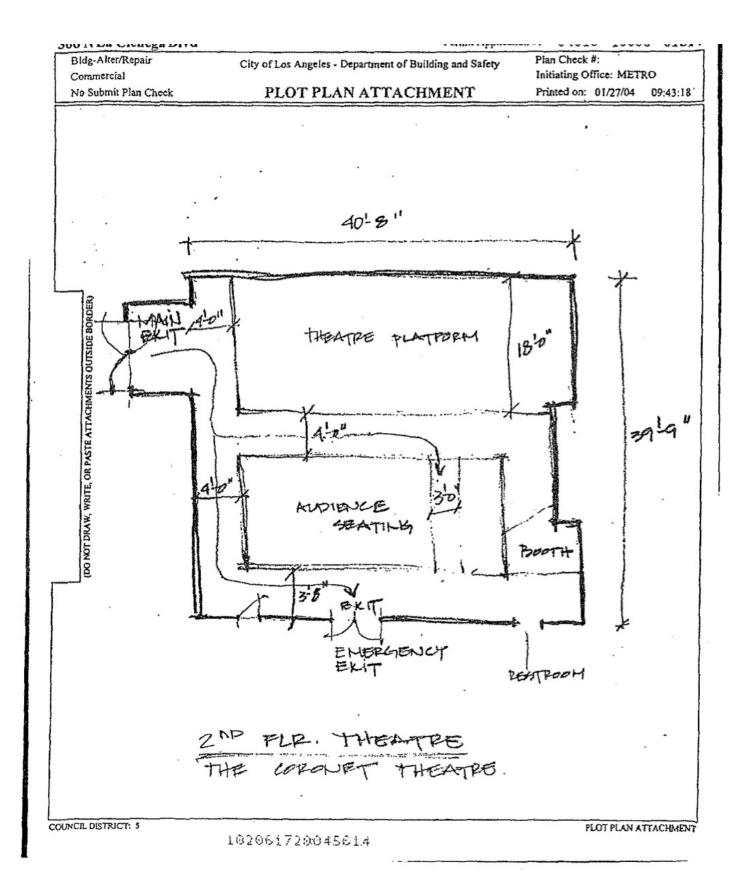

The subject property has experienced a number of alterations over the years that include: the installation of aluminum awnings in 1951 and 1961; repair of fire damage in 1957; the addition of a metal and plastic neon projecting signs in 1962, 1963, and 1965 and a metal roof sign in 1964; the addition of wall signs in 1970 and 1972; interior alterations at the ground floor in 1976; the conversion of a storefront into a food establishment and the addition of one bathroom in 1979; the modernization of a display window in 1984; the conversion of a mirrored dance and rehearsal studio on the second-floor into a small theater in 1999; the addition of a new seating platform and a new sound/light booth and an upgrade of the stage platform on the second floor in 2004; the installation of a new skylight in 2007; a tenant improvement in 2009 consisting of interior cosmetic remodeling, new ceramic tile flooring, and new drywall; the additional of a wall sign in 2012; and the removal of decorative lattice from the west-facing facade of the southern volume and the replacement of all second-story windows, all at unknown dates.

The subject property has experienced a number of alterations over the years that include: the installation of aluminum awnings in 1951 and 1961; repair of fire damage in 1957; the addition of a metal and plastic neon projecting signs in 1962, 1963, and 1965 and a metal roof sign in 1964; the addition of wall signs in 1970 and 1972; interior alterations at the ground floor in 1976; the conversion of a storefront into a food establishment and the addition of one bathroom in 1979; the modernization of a display window in 1984; the conversion of a mirrored dance and rehearsal studio on the second-floor into a small theater in 1999; the addition of a new seating platform and a new sound/light booth and an upgrade of the stage platform on the second floor in 2004; the installation of a new skylight in 2007; a tenant improvement in 2009 consisting of interior cosmetic remodeling, new ceramic tile flooring, and new drywall; the additional of a wall sign in 2012; the conversion two storefronts into one in 2022; and the removal of decorative lattice from the west-facing facade of the southern volume and the replacement of all second-story windows, all at unknown dates.