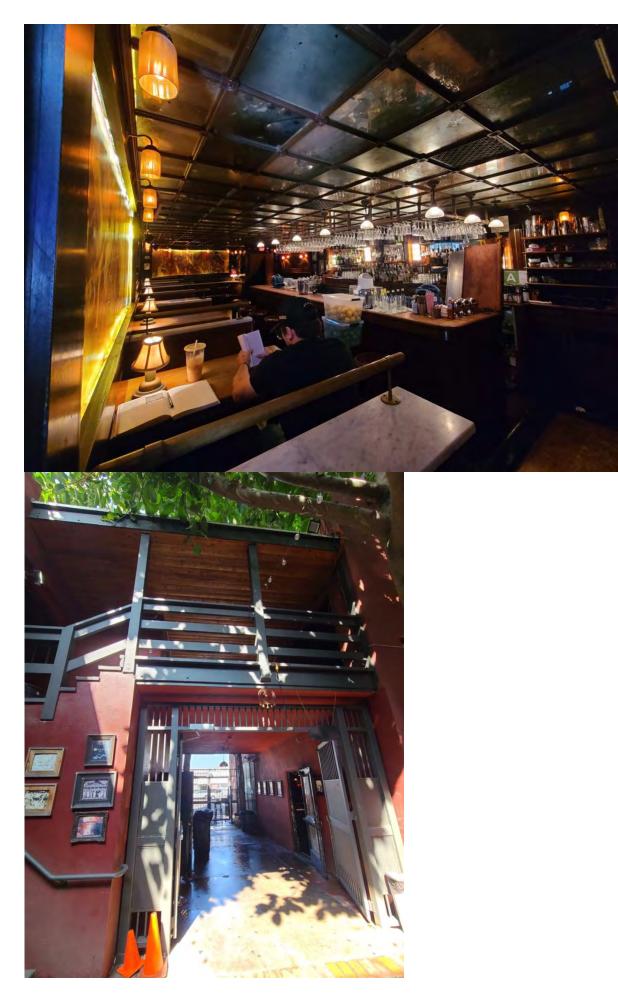

#### **SUMMARY**

The Coronet Theatre Building is a two-story commercial building located on the southeast corner of N. La Cienega Boulevard and Oakwood Avenue in the Mid-City West neighborhood of Los Angeles. Constructed in 1946, it was designed in the Streamline Moderne architectural style with Late Moderne elements by architect Lyle Nelson Barcume (1896-1966) for Russian vaudeville dancer and entrepreneur Frieda Berkhoff Gellis as an entertainment complex. At the time of its opening in 1947, the subject property housed a 272-seat stage theater (which later also screened films), a performance space known as the "Little Theatre," a cinema, multiple storefronts, and a dance rehearsal studio. In the 1980s, a bar called the Coronet Pub was added to the complex in a narrow corner space at 370 N. La Cienega. Today, the subject property houses Largo at the Coronet, a music and comedy club; a bar called The Roger Room in the former Coronet Pub space; and various retail establishments on the ground floor.

Irregular in plan, the subject property is of wood-frame construction with stucco cladding and has a flat roof with a minimal parapet. It is built around a brick paved courtyard entered from the primary, west-facing elevation off of N. La Cienega Boulevard. The west-facing elevation consists of two volumes connected at the second floor by a wood bridge over the courtyard entrance, which is flanked by two trees and accessed via a tall metal gate. The northern volume has rounded corners and features storefronts on the first story fronted by painted brick planters and single, sliding vinyl windows on the second story. The northernmost storefront has a canopy clad with composition shingles that overhangs five fixed metal ribbon windows and a single door with a transom. The center storefront has a large, divided-lite storefront features three fixed divided-lite windows, a wood slab door with a transom, and a metal canopy that overhangs the door and one of the windows. The southern volume is rectangular in plan with an integrated pylon that has two rectangular projecting signs reading "THEATRE" and "Largo at the Coronet and the Little

Within the brick paved courtyard, at the northeast corner there is a ticket booth featuring a large curved glass window and a recessed double door entrance leading to the main theater space. The primary entrance to the theater is through the lobby, accessed off the courtyard through three sets of glazed metal doors located adjacent to the ticket booth. The theater features a raised stage and Art Deco-style sconces. On the second floor there are several office spaces accessed by the wooden stairway on the southwest side of the courtyard. The single flight of stairs leads to a landing, which wraps around to a short outdoor hallway that connects to a larger landing on the second-floor. Off this landing is the entrance to what was the upstairs dance rehearsal studio consisting of wooden double doors at the northeast corner, additional offices on the northwest corner, and the back door to the west office. The former dance rehearsal studio features a bow truss ceiling.