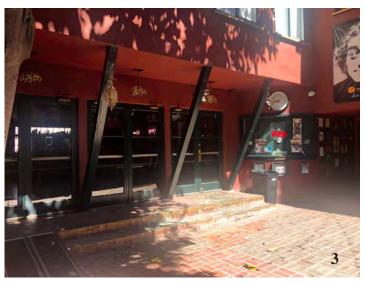

Irregular in plan, the subject property is of wood-frame construction with stucco cladding and has a flat roof with a minimal parapet. It is built around a brick paved courtyard entered from the primary, west-facing elevation off of N. La Cienega Boulevard. The west-facing elevation consists of two volumes connected at the second floor by a wood bridge over the courtyard entrance, which is flanked by two trees and accessed via a tall metal gate. The northern volume has rounded corners and features storefronts on the first story fronted by painted brick planters and single, sliding vinyl windows on the second story. The northernmost storefront has a canopy clad with composition shingles that overhangs five fixed metal ribbon windows and a single door with a transom. The center storefront has a large, divided-lite storefront features three fixed divided-lite windows, a wood slab door with a transom, and a metal canopy that overhangs the door and one of the windows. The southern volume is rectangular in plan with an integrated pylon that has two rectangular projecting signs reading "THEATRE" and "Largo at the Coronet and the Little

Within the brick paved courtyard, at the northeast corner there is a ticket booth featuring a large curved glass window and a recessed double door entrance leading to the main theater space. The primary entrance to the theater is through the lobby, accessed off the courtyard through three sets of glazed metal doors located adjacent to the ticket booth. The theater features a raised stage and Art Deco-style sconces. On the second floor there are several office spaces accessed by the wooden stairway on the southwest side of the courtyard. The single flight of stairs leads to a landing, which wraps around to a short outdoor hallway that connects to a larger landing on the second-floor. Off this landing is the entrance to what was the upstairs dance rehearsal studio consisting of wooden double doors at the northeast corner, additional offices on the northwest corner, and the back door to the west office. The former dance rehearsal studio features a bow truss ceiling.