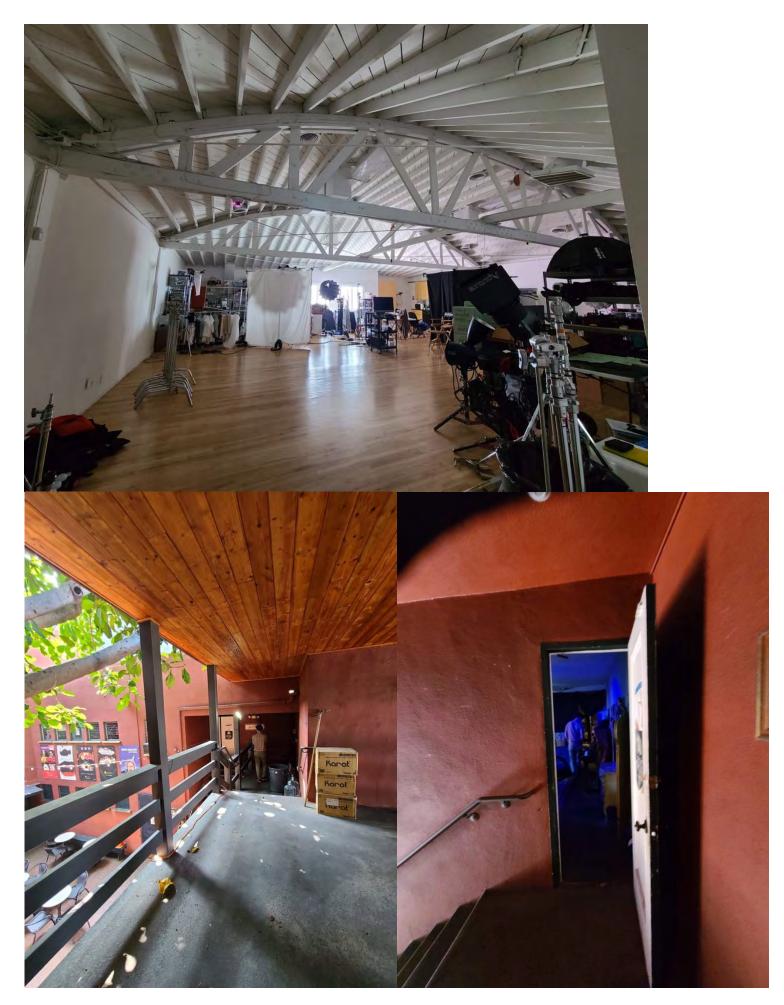

Within the brick paved courtyard, at the northeast corner there is a ticket booth featuring a large curved glass window and a recessed double door entrance leading to the main theater space. The primary entrance to the theater is through the lobby, accessed off the courtyard through three sets of glazed metal doors located adjacent to the ticket booth. The theater features a raised stage and Art Deco-style sconces. On the second floor there are several office spaces accessed by the wooden stairway on the southwest side of the courtyard. The single flight of stairs leads to a landing, which wraps around to a short outdoor hallway that connects to a larger landing on the second-floor. Off this landing is the entrance to what was the upstairs dance rehearsal studio consisting of wooden double doors at the northeast corner, additional offices on the northwest corner, and the back door to the west office. The former dance rehearsal studio features a bow truss ceiling.

Within the brick paved courtyard, at the northeast corner there is a ticket booth featuring a large curved glass window and a recessed double door entrance leading to the main theater space. The primary entrance to the theater is through the lobby, accessed off the courtyard through three sets of glazed metal doors located adjacent to the ticket booth. The theater features a raised stage and Art Deco-style sconces. On the second floor there are several office spaces accessed by the wooden stairway on the southwest side of the courtyard. The single flight of stairs leads to a landing, which wraps around to a short outdoor hallway that connects to a larger landing on the second-floor. Off this landing is the entrance to the upstairs dance rehearsal studio consisting of wooden double doors at the northeast corner, additional offices on the northwest corner, and the back door to the west office.