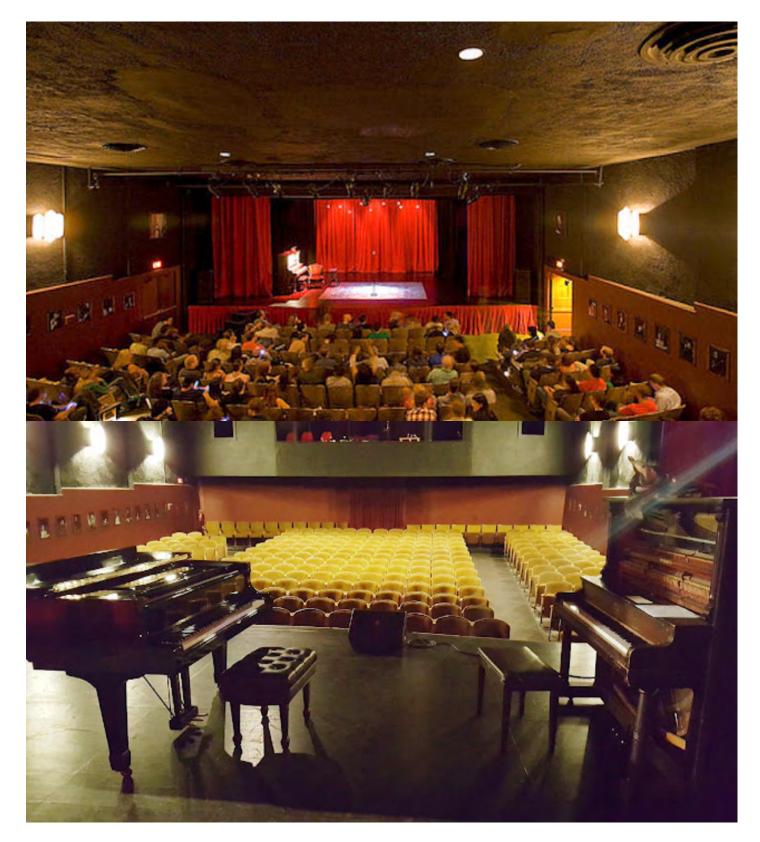

#### **SUMMARY**

The Coronet Theatre Building is a two-story commercial building located on the southeast corner of N. La Cienega Boulevard and Oakwood Avenue in the Mid-City West neighborhood of Los Angeles. Constructed in 1946, it was designed in the Streamline Moderne architectural style with Late Moderne elements by architect Lyle Nelson Barcume (1896-1966) for Russian vaudeville dancer and entrepreneur Frieda Berkhoff Gellis as an entertainment complex. At the time of its opening in 1947, the subject property housed a 272-seat stage theater (which later also screened films), a performance space known as the "Little Theatre," a cinema, multiple storefronts, and a dance rehearsal studio. In the 1980s, a bar called the Coronet Pub was added to the complex in a narrow corner space at 370 N. La Cienega. Today, the subject property houses Largo at the Coronet, a music and comedy club; a bar called The Roger Room in the former Coronet Pub space; and various retail establishments on the ground floor.

Within the brick paved courtyard, at the northeast corner there is a ticket booth featuring a large curved glass window and a recessed double door entrance leading to the main theater space. The primary entrance to the theater is through the lobby, accessed off the courtyard through three sets of glazed metal doors located adjacent to the ticket booth. The theater features a raised stage and Art Deco-style sconces. On the second floor there are several office spaces accessed by the wooden stairway on the southwest side of the courtyard. The single flight of stairs leads to a landing, which wraps around to a short outdoor hallway that connects to a larger landing on the second-floor. Off this landing is the entrance to what was the upstairs dance rehearsal studio consisting of wooden double doors at the northeast corner, additional offices on the northwest corner, and the back door to the west office. The former dance rehearsal studio features a bow truss ceiling.

The Coronet Theatre was one of the earliest, longest-running, and most successful performing arts venues in Los Angeles. Since its establishment in the post-war era, the Coronet Theatre has been a thriving location for performing arts including theater, dance, and music, as well as a learning center and model for others in art cinema curation. Among the several hundred plays performed at the Coronet Theatre over its 76 year history as a performing arts venue include the world premiere of the English language adaptation of influential theater practitioner Bertolt Brecht's play Galileo (1947); author Ray Bradbury's 1964 "Space Age Theatre" project; the West Coast premiere production of Fortune in Men's Eyes (1969); Anne Commire's premiere of Put Them All Together (1982); Brooklyn Laundry (1991), starring Glenn Close, Laura Dern, and Woody Harrelson; Claudia Sheer's one-woman show, Blown Sideways Through Life (1994); Tori Spelling and Charlie Sheen's Maybe Baby (2002); and The Vagina Monologue (2003). From its inception, the subject property also screened gay-focused entertainment and art cinema and served as a safe space for the gay community. Apart from live performances, the Coronet Theatre was also a significant venue for experimental film and hosted screenings of works such as John E. Schmitz's film, Voices (1953) and the release of Kenneth Anger's 1947 film, Fireworks, the first gay narrative film in the United States. In addition, the original second-floor dance and rehearsal studio (converted to a small theater space in 1999) housed the dance school, Coronet Dance Studio, which over its 27-years in operation was a practice dance space for many well known entertainers including Mitzi Gaynor, Barry Ashton, Nancy Sinatra, Betty Grable, Lucille Ball, Rod Steigner, Ann Margret, and Anthony Quinn. Further, the subject property served as the filming location for Conan O'Brien's Conan in 2020 during the Covid-19 pandemic.