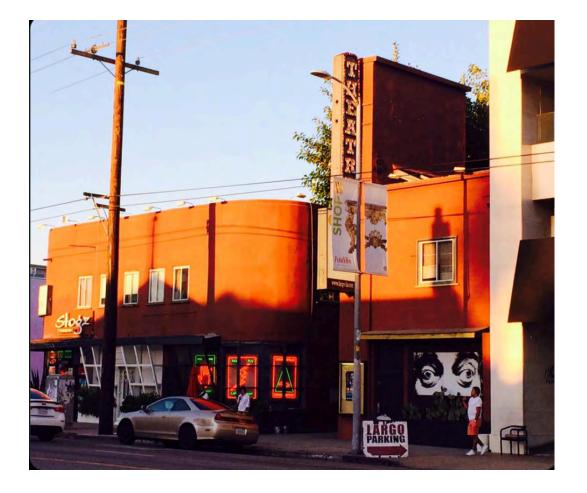

#### **SUMMARY**

The Coronet Theatre Building is a two-story commercial building located on the southeast corner of N. La Cienega Boulevard and Oakwood Avenue in the Mid-City West neighborhood of Los Angeles. Constructed in 1946, it was designed in the Streamline Moderne architectural style with Late Moderne elements by architect Lyle Nelson Barcume (1896-1966) for Russian vaudeville dancer and entrepreneur Frieda Berkhoff Gellis as an entertainment complex. At the time of its opening in 1947, the subject property housed a 272-seat stage theater (which later also screened films), a performance space known as the "Little Theatre," a cinema, multiple storefronts, and a dance rehearsal studio. In the 1980s, a bar called the Coronet Pub was added to the complex in a narrow corner space at 370 N. La Cienega. Today, the subject property houses Largo at the Coronet, a music and comedy club; a bar called The Roger Room in the former Coronet Pub space; and various retail establishments on the ground floor.

Irregular in plan, the subject property is of wood-frame construction with stucco cladding and has a flat roof with a minimal parapet. It is built around a brick paved courtyard entered from the primary, west-facing elevation off of N. La Cienega Boulevard. The west-facing elevation consists of two volumes connected at the second floor by a wood bridge over the courtyard entrance, which is flanked by two trees and accessed via a tall metal gate. The northern volume has rounded corners and features storefronts on the first story fronted by painted brick planters and single, sliding vinyl windows on the second story. The northernmost storefront has a canopy clad with composition shingles that overhangs five fixed metal ribbon windows and a single door with a transom. The center storefront has a large, divided-lite storefront features three fixed divided-lite windows, a wood slab door with a transom, and a metal canopy that overhangs the door and one of the windows. The southern volume is rectangular in plan with an integrated pylon that has two rectangular projecting signs reading "THEATRE" and "Largo at the Coronet and the Little

#### CHC-2023-3136-HCM 362-372 <sup>1</sup>/<sub>2</sub> N. La Cienega Boulevard Page 4 of 6

Room"; a single entry door with a transom, a storefront window covered with signage that is fronted by a painted brick planter, and a simple canopy that overhangs the entry door and storefront window on the first floor; and a single vinyl sliding window on the second floor. The north-facing elevation fronting Oakwood Avenue features multiple murals that cover the entire facade. On the first floor there is an opening projecting from a slightly recessed central bay that has been infilled with square glass bricks. The second floor has several vinyl and aluminum sliding windows. The south-facing elevation directly abuts the neighboring building and is not visible.