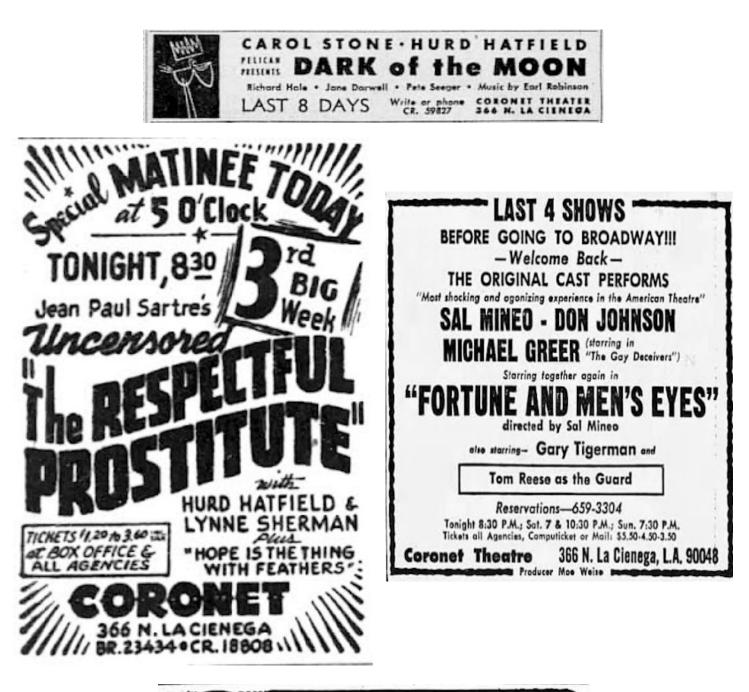

The Coronet Theatre was one of the earliest, longest-running, and most successful performing arts venues in Los Angeles. Since its establishment in the post-war era, the Coronet Theatre has been a thriving location for performing arts including theater, dance, and music, as well as a learning center and model for others in art cinema curation. Among the several hundred plays performed at the Coronet Theatre over its 76 year history as a performing arts venue include the world premiere of the English language adaptation of influential theater practitioner Bertolt Brecht's play Galileo (1947); author Ray Bradbury's 1964 "Space Age Theatre" project; the West Coast premiere production of Fortune in Men's Eyes (1969); Anne Commire's premiere of Put Them All Together (1982); Brooklyn Laundry (1991), starring Glenn Close, Laura Dern, and Woody Harrelson; Claudia Sheer's one-woman show, Blown Sideways Through Life (1994); Tori Spelling and Charlie Sheen's Maybe Baby (2002); and The Vagina Monologue (2003). From its inception, the subject property also screened gay-focused entertainment and art cinema and served as a safe space for the gay community. Apart from live performances, the Coronet Theatre was also a significant venue for experimental film and hosted screenings of works such as John E. Schmitz's film, Voices (1953) and the release of Kenneth Anger's 1947 film, Fireworks, the first gay narrative film in the United States. In addition, the original second-floor dance and rehearsal studio (converted to a small theater space in 1999) housed the dance school, Coronet Dance Studio, which over its 27-years in operation was a practice dance space for many well known entertainers including Mitzi Gaynor, Barry Ashton, Nancy Sinatra, Betty Grable, Lucille Ball, Rod Steigner, Ann Margret, and Anthony Quinn. Further, the subject property served as the filming location for Conan O'Brien's Conan in 2020 during the Covid-19 pandemic.

Since its establishment in the post-war era, the Coronet Theatre has been a thriving location for performing arts including theater, dance, and music, as well as a learning center and model for others in art cinema curation. Some of the several hundred plays performed at the Coronet Theatre over its 76 year history as a performing arts venue include the world premiere of the English language adaptation of influential theater practitioner Bertolt Brecht's play *Galileo* (1947); author Ray Bradbury's 1964 "Space Age Theatre" project with the Pandemonium Theater Company; the West Coast premiere production of *Fortune in Men's Eyes* (1969); Anne Commire's premiere of *Put Them All Together* (1982); *Brooklyn Laundry* (1991), starring Glenn Close, Laura Dern, and Woody Harrelson; Claudia Sheer's one-woman show, Blown Sideways Through Life (1994); Tori Spelling and Charlie Sheen's *Maybe Baby* (2002); and *The Vagina Monologue* (2003). Apart from live performances, the Coronet Theatre was also a significant venue for experimental film that hosted screenings of works such as John E. Schmitz's film, *Voices* (1953) and the release of Kenneth Anger's 1947 film, *Fireworks*, the first gay narrative film in the United States.