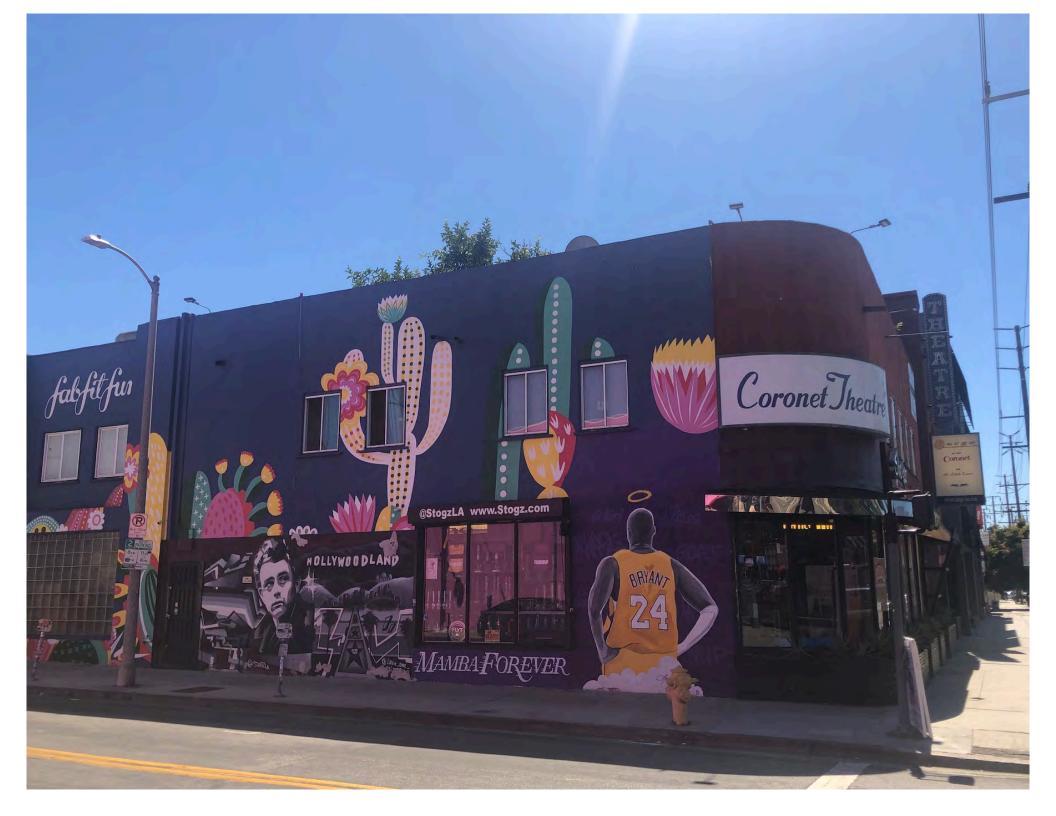

#### **SUMMARY**

The Coronet Theatre Building is a two-story commercial building located on the southeast corner of N. La Cienega Boulevard and Oakwood Avenue in the Mid-City West neighborhood of Los Angeles. Constructed in 1946, it was designed in the Streamline Moderne architectural style with Late Moderne elements by architect Lyle Nelson Barcume (1896-1966) for Russian vaudeville dancer and entrepreneur Frieda Berkhoff Gellis as an entertainment complex. At the time of its opening in 1947, the subject property housed a 272-seat stage theater (which later also screened films), a performance space known as the "Little Theatre," a cinema, multiple storefronts, and a dance rehearsal studio. In the 1980s, a bar called the Coronet Pub was added to the complex in a narrow corner space at 370 N. La Cienega. Today, the subject property houses Largo at the Coronet, a music and comedy club; a bar called The Roger Room in the former Coronet Pub space; and various retail establishments on the ground floor.

Irregular in plan, the subject property is of wood-frame construction with stucco cladding and has a flat roof with a minimal parapet. It is built around a brick paved courtyard entered from the primary, west-facing elevation off of N. La Cienega Boulevard. The west-facing elevation consists of two volumes connected at the second floor by a wood bridge over the courtyard entrance, which is flanked by two trees and accessed via a tall metal gate. The northern volume has rounded corners and features storefronts on the first story fronted by painted brick planters and single, sliding vinyl windows on the second story. The northernmost storefront has a canopy clad with composition shingles that overhangs five fixed metal ribbon windows and a single door with a transom. The center storefront has a large, divided-lite storefront features three fixed divided-lite windows, a wood slab door with a transom, and a metal canopy that overhangs the door and one of the windows. The southern volume is rectangular in plan with an integrated pylon that has two rectangular projecting signs reading "THEATRE" and "Largo at the Coronet and the Little

#### CHC-2023-3136-HCM 362-372 <sup>1</sup>/<sub>2</sub> N. La Cienega Boulevard Page 4 of 6

Room"; a single entry door with a transom, a storefront window covered with signage that is fronted by a painted brick planter, and a simple canopy that overhangs the entry door and storefront window on the first floor; and a single vinyl sliding window on the second floor. The north-facing elevation fronting Oakwood Avenue features multiple murals that cover the entire facade. On the first floor there is an opening projecting from a slightly recessed central bay that has been infilled with square glass bricks. The second floor has several vinyl and aluminum sliding windows. The south-facing elevation directly abuts the neighboring building and is not visible.