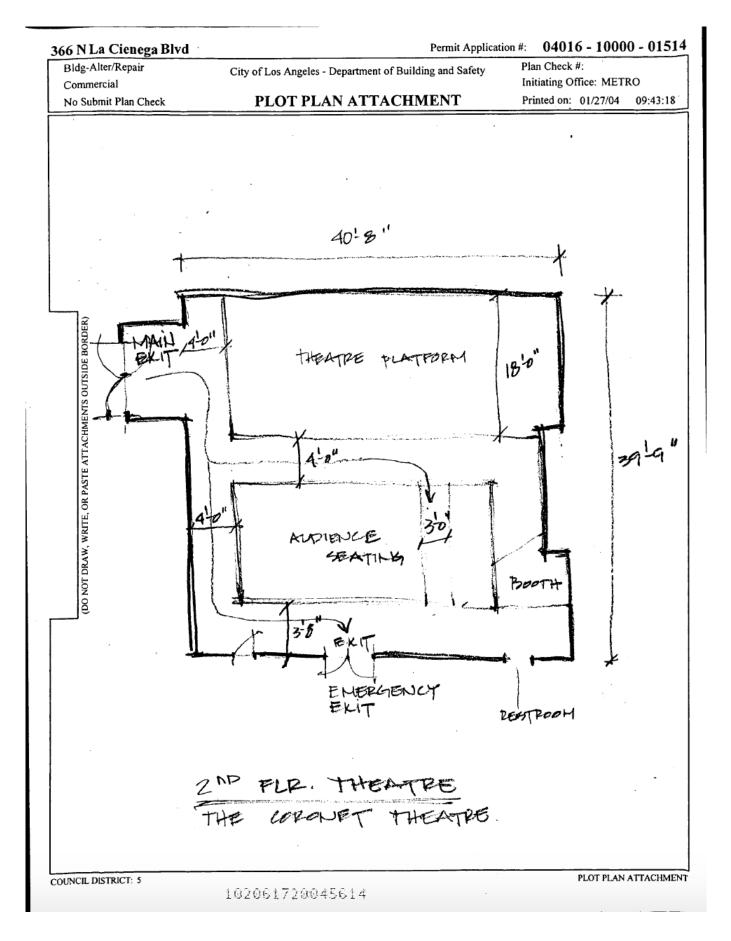

The subject property has experienced a number of alterations over the years that include: the installation of aluminum awnings in 1951 and 1961; repair of fire damage in 1957; the addition of a metal and plastic neon projecting signs in 1962, 1963, and 1965 and a metal roof sign in 1964; the addition of wall signs in 1970 and 1972; interior alterations at the ground floor in 1976; the conversion of a storefront into a food establishment and the addition of one bathroom in 1979; the modernization of a display window in 1984; the conversion of a mirrored dance and rehearsal studio on the second-floor into a small theater in 1999; the addition of a new seating platform and a new sound/light booth and an upgrade of the stage platform on the second floor in 2004; the installation of a new skylight in 2007; a tenant improvement in 2009 consisting of interior cosmetic remodeling, new ceramic tile flooring, and new drywall; the additional of a wall sign in 2012; the conversion two storefronts into one in 2022; and the removal of decorative lattice from the west-facing facade of the southern volume and the replacement of all second-story windows, all at unknown dates.