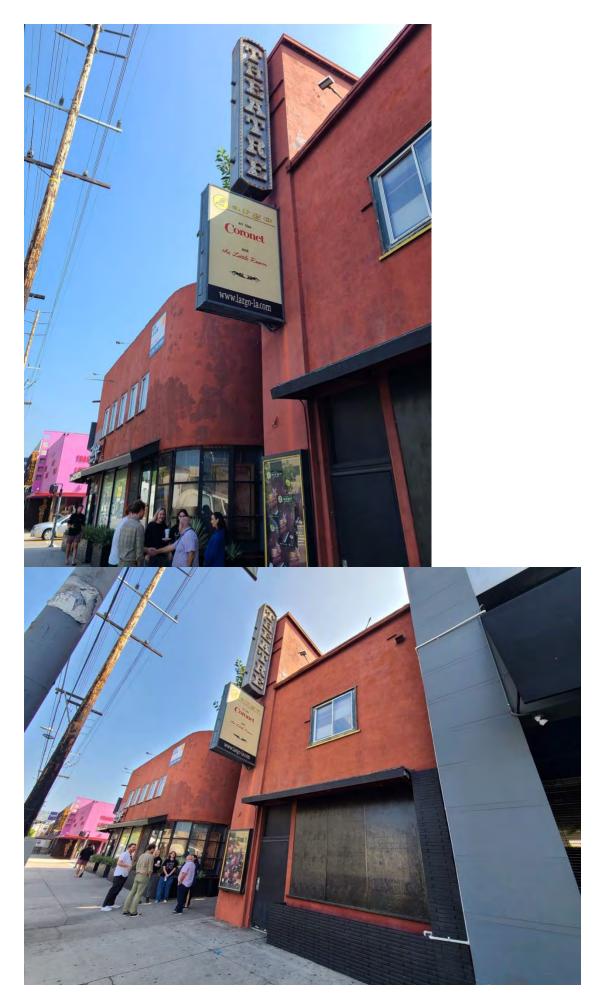

#### **SUMMARY**

The Coronet Theatre Building is a two-story commercial building located on the southeast corner of N. La Cienega Boulevard and Oakwood Avenue in the Mid-City West neighborhood of Los Angeles. Constructed in 1946, it was designed in the Streamline Moderne architectural style with Late Moderne elements by architect Lyle Nelson Barcume (1896-1966) for Russian vaudeville dancer and entrepreneur Frieda Berkhoff Gellis as an entertainment complex. At the time of its opening in 1947, the subject property housed a 272-seat stage theater (which later also screened films), a performance space known as the "Little Theatre," a cinema, multiple storefronts, and a dance rehearsal studio. In the 1980s, a bar called the Coronet Pub was added to the complex in a narrow corner space at 370 N. La Cienega. Today, the subject property houses Largo at the Coronet, a music and comedy club; a bar called The Roger Room in the former Coronet Pub space; and various retail establishments on the ground floor.

Irregular in plan, the subject property is of wood-frame construction with stucco cladding and has a flat roof with a minimal parapet. It is built around a brick paved courtyard entered from the primary, west-facing elevation off of N. La Cienega Boulevard. The west-facing elevation consists of two volumes connected at the second floor by a wood bridge over the courtyard entrance, which is flanked by two trees and accessed via a tall metal gate. The northern volume has rounded corners and features storefronts on the first story fronted by painted brick planters and single, sliding vinyl windows on the second story. The northernmost storefront has a canopy clad with composition shingles that overhangs five fixed metal ribbon windows and a single door with a transom. The center storefront has a large, divided-lite storefront features three fixed divided-lite windows, a wood slab door with a transom, and a metal canopy that overhangs the door and one of the windows. The southern volume is rectangular in plan with an integrated pylon that has two rectangular projecting signs reading "THEATRE" and "Largo at the Coronet and the Little

#### CHC-2023-3136-HCM 362-372 <sup>1</sup>/<sub>2</sub> N. La Cienega Boulevard Page 4 of 6

Room"; a single entry door with a transom, a storefront window covered with signage that is fronted by a painted brick planter, and a simple canopy that overhangs the entry door and storefront window on the first floor; and a single vinyl sliding window on the second floor. The north-facing elevation fronting Oakwood Avenue features multiple murals that cover the entire facade. On the first floor there is an opening projecting from a slightly recessed central bay that has been infilled with square glass bricks. The second floor has several vinyl and aluminum sliding windows. The south-facing elevation directly abuts the neighboring building and is not visible.