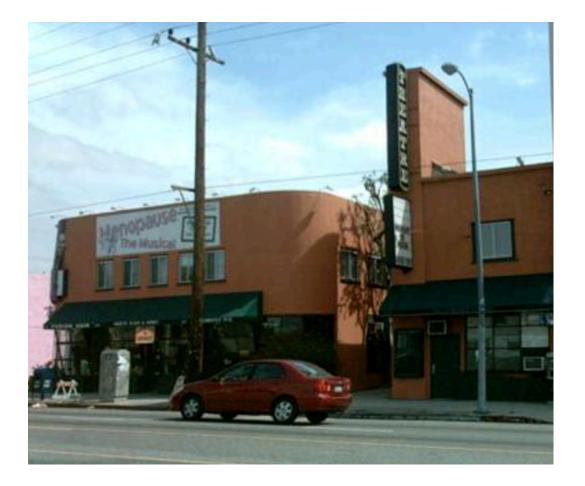

#### **SUMMARY**

The Coronet Theatre Building is a two-story commercial building located on the southeast corner of N. La Cienega Boulevard and Oakwood Avenue in the Mid-City West neighborhood of Los Angeles. Constructed in 1946, it was designed in the Streamline Moderne architectural style with Late Moderne elements by architect Lyle Nelson Barcume (1896-1966) for Russian vaudeville dancer and entrepreneur Frieda Berkhoff Gellis as an entertainment complex. At the time of its opening in 1947, the subject property housed a 272-seat stage theater (which later also screened films), a performance space known as the "Little Theatre," a cinema, multiple storefronts, and a dance rehearsal studio. In the 1980s, a bar called the Coronet Pub was added to the complex in a narrow corner space at 370 N. La Cienega. Today, the subject property houses Largo at the Coronet, a music and comedy club; a bar called The Roger Room in the former Coronet Pub space; and various retail establishments on the ground floor.

Irregular in plan, the subject property is of wood-frame construction with stucco cladding and has a flat roof with a minimal parapet. It is built around a brick paved courtyard entered from the primary, west-facing elevation off of N. La Cienega Boulevard. The west-facing elevation consists of two volumes connected at the second floor by a wood bridge over the courtyard entrance, which is flanked by two trees and accessed via a tall metal gate. The northern volume has rounded corners and features storefronts on the first story fronted by painted brick planters and single, sliding vinyl windows on the second story. The northernmost storefront has a canopy clad with composition shingles that overhangs five fixed metal ribbon windows and a single door with a transom. The center storefront has a large, divided-lite storefront features three fixed divided-lite windows, a wood slab door with a transom, and a metal canopy that overhangs the door and one of the windows. The southern volume is rectangular in plan with an integrated pylon that has two rectangular projecting signs reading "THEATRE" and "Largo at the Coronet and the Little

#### CHC-2023-3136-HCM 362-372 <sup>1</sup>/<sub>2</sub> N. La Cienega Boulevard Page 4 of 6

Room"; a single entry door with a transom, a storefront window covered with signage that is fronted by a painted brick planter, and a simple canopy that overhangs the entry door and storefront window on the first floor; and a single vinyl sliding window on the second floor. The north-facing elevation fronting Oakwood Avenue features multiple murals that cover the entire facade. On the first floor there is an opening projecting from a slightly recessed central bay that has been infilled with square glass bricks. The second floor has several vinyl and aluminum sliding windows. The south-facing elevation directly abuts the neighboring building and is not visible.