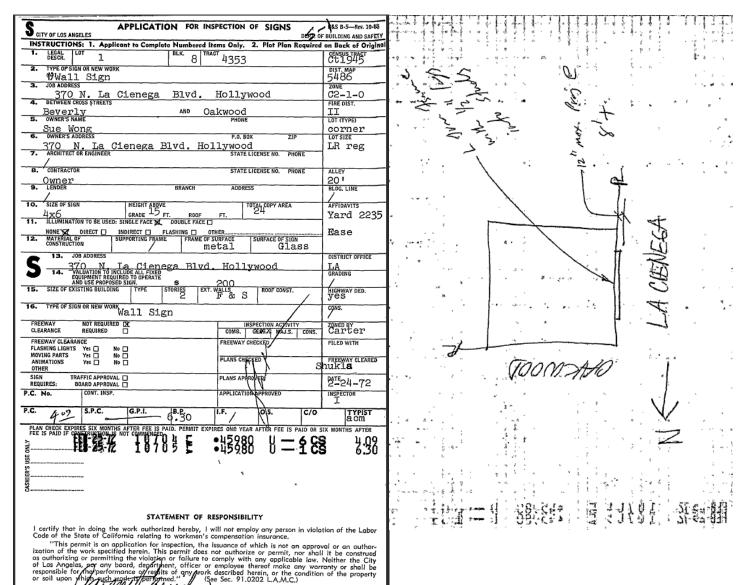

The subject property has experienced a number of alterations over the years that include: the installation of aluminum awnings in 1951 and 1961; repair of fire damage in 1957; the addition of a metal and plastic neon projecting signs in 1962, 1963, and 1965 and a metal roof sign in 1964; the addition of wall signs in 1970 and 1972; interior alterations at the ground floor in 1976; the conversion of a storefront into a food establishment and the addition of one bathroom in 1979; the modernization of a display window in 1984; the conversion of a mirrored dance and rehearsal studio on the second-floor into a small theater in 1999; the addition of a new seating platform and a new sound/light booth and an upgrade of the stage platform on the second floor in 2004; the installation of a new skylight in 2007; a tenant improvement in 2009 consisting of interior cosmetic remodeling, new ceramic tile flooring, and new drywall; the additional of a wall sign in 2012; and the removal of decorative lattice from the west-facing facade of the southern volume and the replacement of all second-story windows, all at unknown dates.

The subject property has experienced a number of alterations over the years that include: the installation of aluminum awnings in 1951 and 1961; repair of fire damage in 1957; the addition of a metal and plastic neon projecting signs in 1962, 1963, and 1965 and a metal roof sign in 1964; the addition of wall signs in 1970 and 1972; interior alterations at the ground floor in 1976; the conversion of a storefront into a food establishment and the addition of one bathroom in 1979; the modernization of a display window in 1984; the conversion of a mirrored dance and rehearsal studio on the second-floor into a small theater in 1999; the addition of a new seating platform and a new sound/light booth and an upgrade of the stage platform on the second floor in 2004; the installation of a new skylight in 2007; a tenant improvement in 2009 consisting of interior cosmetic remodeling, new ceramic tile flooring, and new drywall; the additional of a wall sign in 2012; the conversion two storefronts into one in 2022; and the removal of decorative lattice from the west-facing facade of the southern volume and the replacement of all second-story windows, all at unknown dates.