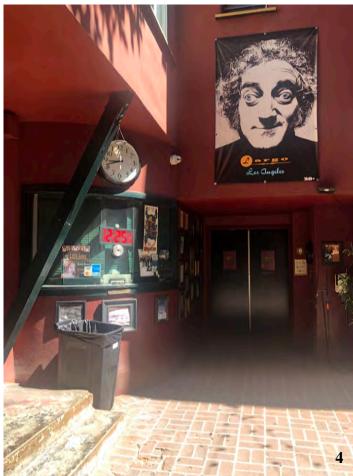

#### **SUMMARY**

The Coronet Theatre Building is a two-story commercial building located on the southeast corner of N. La Cienega Boulevard and Oakwood Avenue in the Mid-City West neighborhood of Los Angeles. Constructed in 1946, it was designed in the Streamline Moderne architectural style with Late Moderne elements by architect Lyle Nelson Barcume (1896-1966) for Russian vaudeville dancer and entrepreneur Frieda Berkhoff Gellis as an entertainment complex. At the time of its opening in 1947, the subject property housed a 272-seat stage theater (which later also screened films), a performance space known as the "Little Theatre," a cinema, multiple storefronts, and a dance rehearsal studio. In the 1980s, a bar called the Coronet Pub was added to the complex in a narrow corner space at 370 N. La Cienega. Today, the subject property houses Largo at the Coronet, a music and comedy club; a bar called The Roger Room in the former Coronet Pub space; and various retail establishments on the ground floor.

Irregular in plan, the subject property is of wood-frame construction with stucco cladding and has a flat roof with a minimal parapet. It is built around a brick paved courtyard entered from the primary, west-facing elevation off of N. La Cienega Boulevard. The west-facing elevation consists of two volumes connected at the second floor by a wood bridge over the courtyard entrance, which is flanked by two trees and accessed via a tall metal gate. The northern volume has rounded corners and features storefronts on the first story fronted by painted brick planters and single, sliding vinyl windows on the second story. The northernmost storefront has a canopy clad with composition shingles that overhangs five fixed metal ribbon windows and a single door with a transom. The center storefront has a large, divided-lite storefront features three fixed divided-lite windows, a wood slab door with a transom, and a metal canopy that overhangs the door and one of the windows. The southern volume is rectangular in plan with an integrated pylon that has two rectangular projecting signs reading "THEATRE" and "Largo at the Coronet and the Little

Within the brick paved courtyard, at the northeast corner there is a ticket booth featuring a large curved glass window and a recessed double door entrance leading to the main theater space. The primary entrance to the theater is through the lobby, accessed off the courtyard through three sets of glazed metal doors located adjacent to the ticket booth. The theater features a raised stage and Art Deco-style sconces. On the second floor there are several office spaces accessed by the wooden stairway on the southwest side of the courtyard. The single flight of stairs leads to a landing, which wraps around to a short outdoor hallway that connects to a larger landing on the second-floor. Off this landing is the entrance to what was the upstairs dance rehearsal studio consisting of wooden double doors at the northeast corner, additional offices on the northwest corner, and the back door to the west office. The former dance rehearsal studio features a bow truss ceiling.