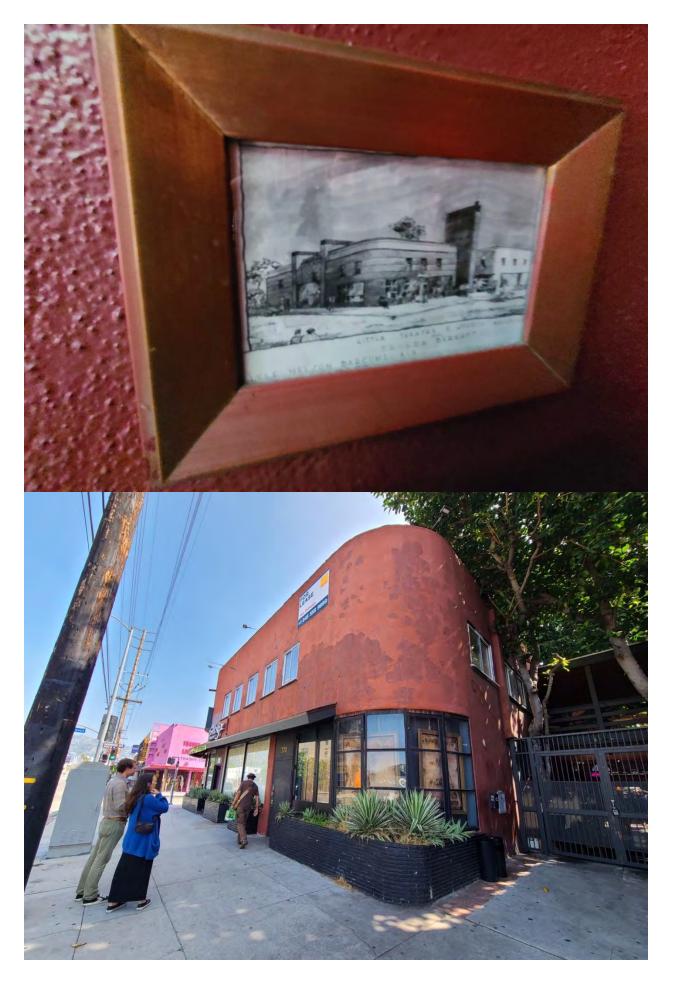

#### **SUMMARY**

The Coronet Theatre Building is a two-story commercial building located on the southeast corner of N. La Cienega Boulevard and Oakwood Avenue in the Mid-City West neighborhood of Los Angeles. Constructed in 1946, it was designed in the Streamline Moderne architectural style with Late Moderne elements by architect Lyle Nelson Barcume (1896-1966) for Russian vaudeville dancer and entrepreneur Frieda Berkhoff Gellis as an entertainment complex. At the time of its opening in 1947, the subject property housed a 272-seat stage theater (which later also screened films), a performance space known as the "Little Theatre," a cinema, multiple storefronts, and a dance rehearsal studio. In the 1980s, a bar called the Coronet Pub was added to the complex in a narrow corner space at 370 N. La Cienega. Today, the subject property houses Largo at the Coronet, a music and comedy club; a bar called The Roger Room in the former Coronet Pub space; and various retail establishments on the ground floor.

Irregular in plan, the subject property is of wood-frame construction with stucco cladding and has a flat roof with a minimal parapet. It is built around a brick paved courtyard entered from the primary, west-facing elevation off of N. La Cienega Boulevard. The west-facing elevation consists of two volumes connected at the second floor by a wood bridge over the courtyard entrance, which is flanked by two trees and accessed via a tall metal gate. The northern volume has rounded corners and features storefronts on the first story fronted by painted brick planters and single, sliding vinyl windows on the second story. The northernmost storefront has a canopy clad with composition shingles that overhangs five fixed metal ribbon windows and a single door with a transom. The center storefront has a large, divided-lite storefront features three fixed divided-lite windows, a wood slab door with a transom, and a metal canopy that overhangs the door and one of the windows. The southern volume is rectangular in plan with an integrated pylon that has two rectangular projecting signs reading "THEATRE" and "Largo at the Coronet and the Little

Lyle Nelson Barcume was born in Glendive, Montana on April 21, 1896. He studied at the University of Beaune in France, received a Bachelor of Science from the University of Northern Iowa, and pursued continuing education at the University of Southern California, Stanford University, and the California Institute of Technology. In the early part of his career, he worked for architects Alfred Priest, Robert H. Orr, Rolin S. Tuttle, and Leland Bryant. In 1931, Barcume founded his own architectural firm, Barcume & King, with engineer Harold P. King. Throughout his career, Barcume worked on numerous commercial buildings as well as residences in various styles including Art Deco, Pueblo Revival, and Streamline Moderne. During the 1930s, Barcume worked on two Los Angeles area theater projects: the Franklin Theatre (1936) in Highland Park and the Monterey Theatre (1939). Other projects Barcume designed include the Public Service Building (1929) in Glendale, the original Administration building at Bandelier National Monument Visitor Center (1935) in New Mexico, and the Gallatin Medical Building (1955) in Downey.