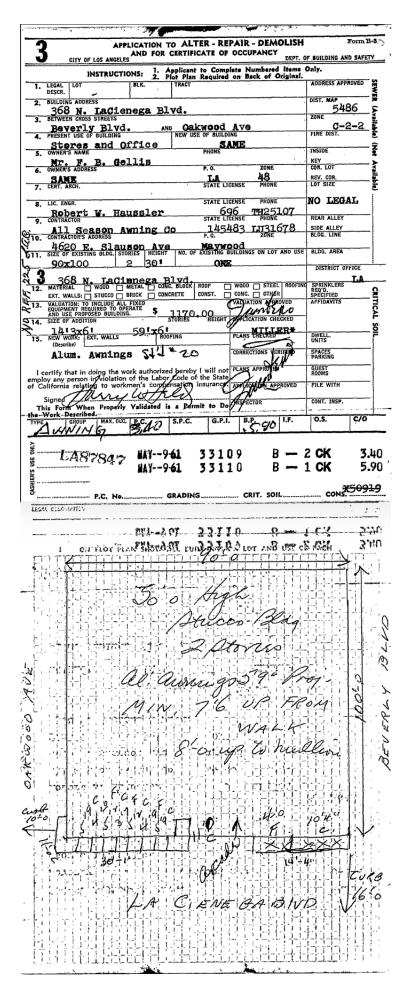

The subject property has experienced a number of alterations over the years that include: the installation of aluminum awnings in 1951 and 1961; repair of fire damage in 1957; the addition of a metal and plastic neon projecting signs in 1962, 1963, and 1965 and a metal roof sign in 1964; the addition of wall signs in 1970 and 1972; interior alterations at the ground floor in 1976; the conversion of a storefront into a food establishment and the addition of one bathroom in 1979; the modernization of a display window in 1984; the conversion of a mirrored dance and rehearsal studio on the second-floor into a small theater in 1999; the addition of a new seating platform and a new sound/light booth and an upgrade of the stage platform on the second floor in 2004; the installation of a new skylight in 2007; a tenant improvement in 2009 consisting of interior cosmetic remodeling, new ceramic tile flooring, and new drywall; the additional of a wall sign in 2012; and the removal of decorative lattice from the west-facing facade of the southern volume and the replacement of all second-story windows, all at unknown dates.

The subject property has experienced a number of alterations over the years that include: the installation of aluminum awnings in 1951 and 1961; repair of fire damage in 1957; the addition of a metal and plastic neon projecting signs in 1962, 1963, and 1965 and a metal roof sign in 1964; the addition of wall signs in 1970 and 1972; interior alterations at the ground floor in 1976; the conversion of a storefront into a food establishment and the addition of one bathroom in 1979; the modernization of a display window in 1984; the conversion of a mirrored dance and rehearsal studio on the second-floor into a small theater in 1999; the addition of a new seating platform and a new sound/light booth and an upgrade of the stage platform on the second floor in 2004; the installation of a new skylight in 2007; a tenant improvement in 2009 consisting of interior cosmetic remodeling, new ceramic tile flooring, and new drywall; the additional of a wall sign in 2012; the conversion two storefronts into one in 2022; and the removal of decorative lattice from the west-facing facade of the southern volume and the replacement of all second-story windows, all at unknown dates.