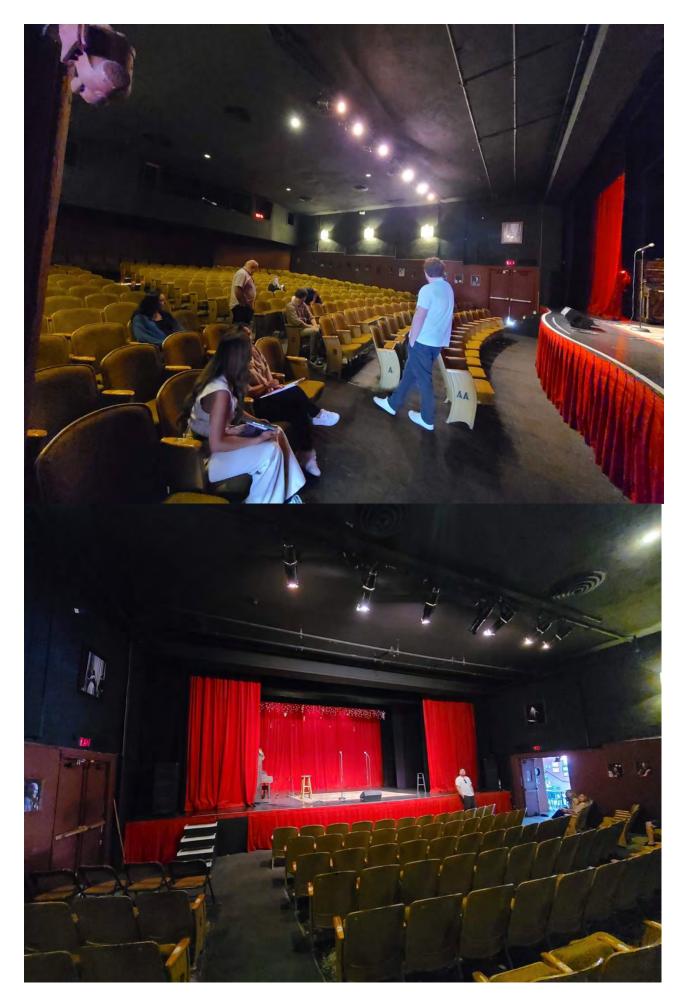

#### **SUMMARY**

The Coronet Theatre Building is a two-story commercial building located on the southeast corner of N. La Cienega Boulevard and Oakwood Avenue in the Mid-City West neighborhood of Los Angeles. Constructed in 1946, it was designed in the Streamline Moderne architectural style with Late Moderne elements by architect Lyle Nelson Barcume (1896-1966) for Russian vaudeville dancer and entrepreneur Frieda Berkhoff Gellis as an entertainment complex. At the time of its opening in 1947, the subject property housed a 272-seat stage theater (which later also screened films), a performance space known as the "Little Theatre," a cinema, multiple storefronts, and a dance rehearsal studio. In the 1980s, a bar called the Coronet Pub was added to the complex in a narrow corner space at 370 N. La Cienega. Today, the subject property houses Largo at the Coronet, a music and comedy club; a bar called The Roger Room in the former Coronet Pub space; and various retail establishments on the ground floor.

Within the brick paved courtyard, at the northeast corner there is a ticket booth featuring a large curved glass window and a recessed double door entrance leading to the main theater space. The primary entrance to the theater is through the lobby, accessed off the courtyard through three sets of glazed metal doors located adjacent to the ticket booth. The theater features a raised stage and Art Deco-style sconces. On the second floor there are several office spaces accessed by the wooden stairway on the southwest side of the courtyard. The single flight of stairs leads to a landing, which wraps around to a short outdoor hallway that connects to a larger landing on the second-floor. Off this landing is the entrance to what was the upstairs dance rehearsal studio consisting of wooden double doors at the northeast corner, additional offices on the northwest corner, and the back door to the west office. The former dance rehearsal studio features a bow truss ceiling.

The Coronet Theatre was one of the earliest, longest-running, and most successful performing arts venues in Los Angeles. Since its establishment in the post-war era, the Coronet Theatre has been a thriving location for performing arts including theater, dance, and music, as well as a learning center and model for others in art cinema curation. Among the several hundred plays performed at the Coronet Theatre over its 76 year history as a performing arts venue include the world premiere of the English language adaptation of influential theater practitioner Bertolt Brecht's play Galileo (1947); author Ray Bradbury's 1964 "Space Age Theatre" project; the West Coast premiere production of Fortune in Men's Eyes (1969); Anne Commire's premiere of Put Them All Together (1982); Brooklyn Laundry (1991), starring Glenn Close, Laura Dern, and Woody Harrelson; Claudia Sheer's one-woman show, Blown Sideways Through Life (1994); Tori Spelling and Charlie Sheen's Maybe Baby (2002); and The Vagina Monologue (2003). From its inception, the subject property also screened gay-focused entertainment and art cinema and served as a safe space for the gay community. Apart from live performances, the Coronet Theatre was also a significant venue for experimental film and hosted screenings of works such as John E. Schmitz's film, Voices (1953) and the release of Kenneth Anger's 1947 film, Fireworks, the first gay narrative film in the United States. In addition, the original second-floor dance and rehearsal studio (converted to a small theater space in 1999) housed the dance school, Coronet Dance Studio, which over its 27-years in operation was a practice dance space for many well known entertainers including Mitzi Gaynor, Barry Ashton, Nancy Sinatra, Betty Grable, Lucille Ball, Rod Steigner, Ann Margret, and Anthony Quinn. Further, the subject property served as the filming location for Conan O'Brien's Conan in 2020 during the Covid-19 pandemic.