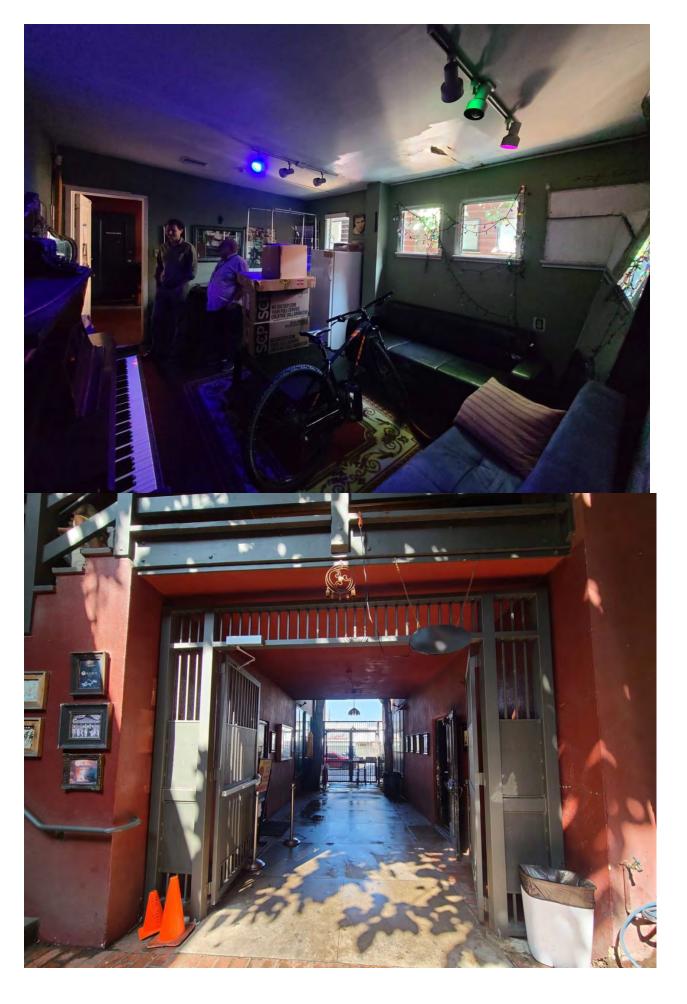

Within the brick paved courtyard, at the northeast corner there is a ticket booth featuring a large curved glass window and a recessed double door entrance leading to the main theater space. The primary entrance to the theater is through the lobby, accessed off the courtyard through three sets of glazed metal doors located adjacent to the ticket booth. The theater features a raised stage and Art Deco-style sconces. On the second floor there are several office spaces accessed by the wooden stairway on the southwest side of the courtyard. The single flight of stairs leads to a landing, which wraps around to a short outdoor hallway that connects to a larger landing on the second-floor. Off this landing is the entrance to what was the upstairs dance rehearsal studio consisting of wooden double doors at the northeast corner, additional offices on the northwest corner, and the back door to the west office. The former dance rehearsal studio features a bow truss ceiling.

Within the brick paved courtyard, at the northeast corner there is a ticket booth featuring a large curved glass window and a recessed double door entrance leading to the main theater space. The primary entrance to the theater is through the lobby, accessed off the courtyard through three sets of glazed metal doors located adjacent to the ticket booth. The theater features a raised stage and Art Deco-style sconces. On the second floor there are several office spaces accessed by the wooden stairway on the southwest side of the courtyard. The single flight of stairs leads to a landing, which wraps around to a short outdoor hallway that connects to a larger landing on the second-floor. Off this landing is the entrance to the upstairs dance rehearsal studio consisting of wooden double doors at the northeast corner, additional offices on the northwest corner, and the back door to the west office.