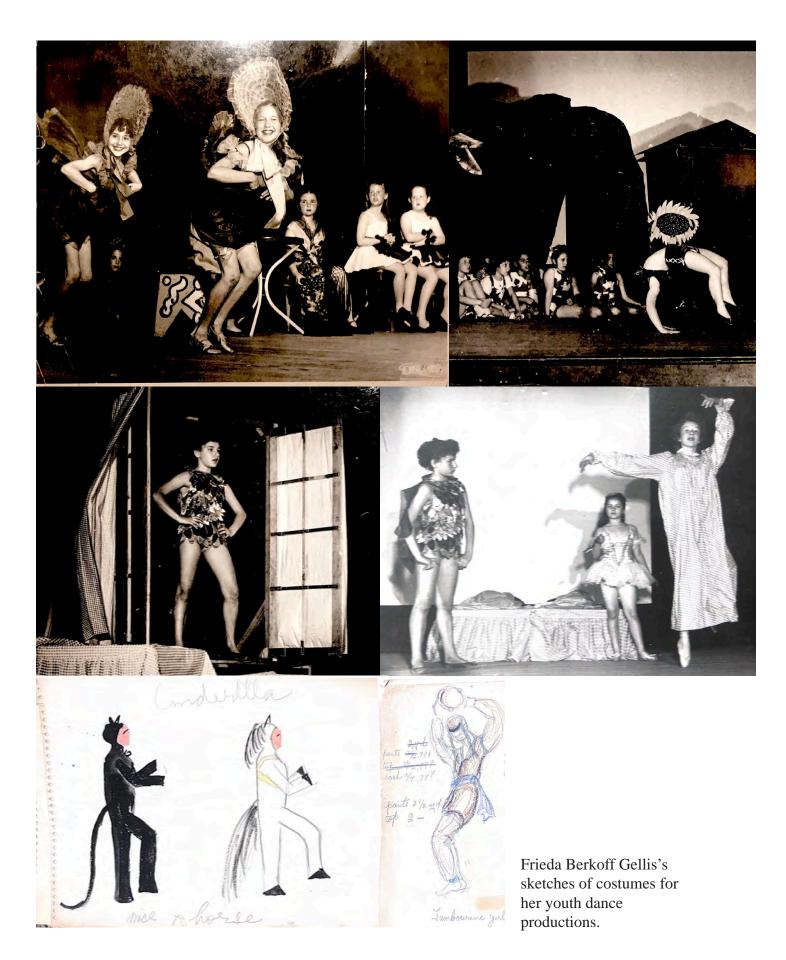

#### **SUMMARY**

The Coronet Theatre Building is a two-story commercial building located on the southeast corner of N. La Cienega Boulevard and Oakwood Avenue in the Mid-City West neighborhood of Los Angeles. Constructed in 1946, it was designed in the Streamline Moderne architectural style with Late Moderne elements by architect Lyle Nelson Barcume (1896-1966) for Russian vaudeville dancer and entrepreneur Frieda Berkhoff Gellis as an entertainment complex. At the time of its opening in 1947, the subject property housed a 272-seat stage theater (which later also screened films), a performance space known as the "Little Theatre," a cinema, multiple storefronts, and a dance rehearsal studio. In the 1980s, a bar called the Coronet Pub was added to the complex in a narrow corner space at 370 N. La Cienega. Today, the subject property houses Largo at the Coronet, a music and comedy club; a bar called The Roger Room in the former Coronet Pub space; and various retail establishments on the ground floor.

#### **SUMMARY**

The Coronet Theatre Building is a two-story commercial building located on the southeast corner of N. La Cienega Boulevard and Oakwood Avenue in the Mid-City West neighborhood of Los Angeles. Constructed in 1946, it was designed in the Streamline Moderne architectural style with Late Moderne elements by architect Lyle Nelson Barcume (1896-1966) for Russian vaudeville dancer and entrepreneur Frieda Berkhoff Gellis as an entertainment complex. At the time of its opening in 1947, the subject property housed a 272-seat stage theater, a performance space known as the "Little Theatre," a cinema, multiple storefronts, and a dance rehearsal studio. In the 1980s, a bar called the Coronet Pub was added to the complex in a narrow corner space at 370 N. La Cienega. Today, the subject property houses Largo at the Coronet, a music and comedy club; a bar called The Roger Room in the former Coronet Pub space; and various retail establishments on the ground floor.