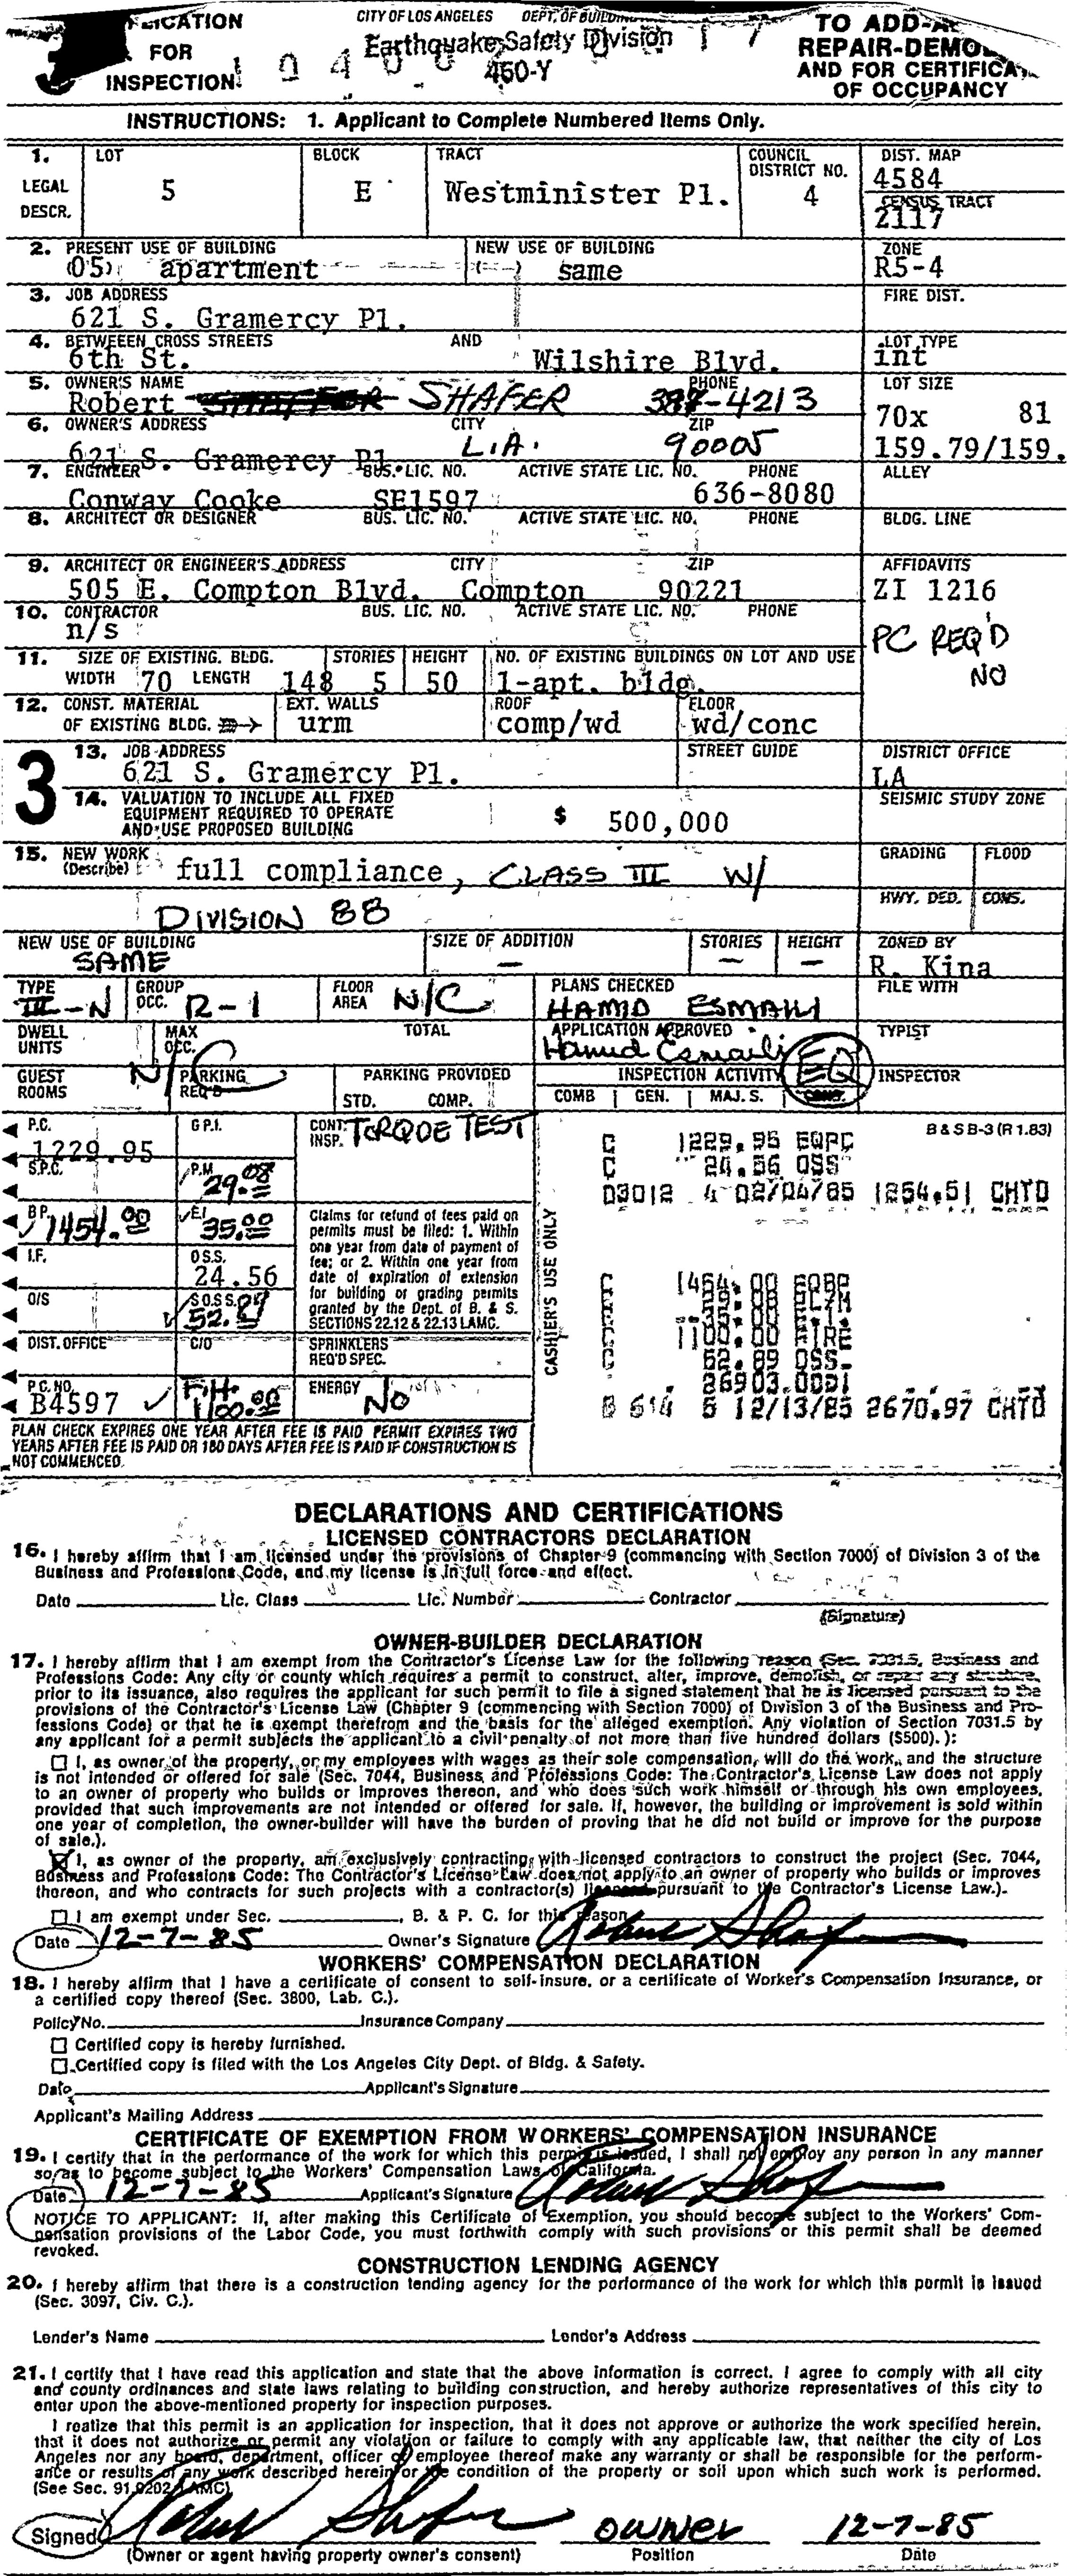

Zoning: R4-2

Area Planning Commission: Central Neighborhood Council: Wilshire Center-

Location: 621 S. Gramercy Place

Council District: 10 - Hutt

Koreatown

Residential

**EXPIRATION DATE:** November 18, 2023 Legal Description: Westminster Place Tract,

Block E, Lot 5

**PROJECT:** Historic-Cultural Monument Application for

FENWAY HALL

**REQUEST:** Declare the property an Historic-Cultural Monument

OWNER: Sosu Investors LLC

3251 W. 6th Street, Unit 109 Los Angeles, CA 90020

#### **RECOMMENDATION** That the Cultural Heritage Commission:

- 1. **Take the property under consideration** as an Historic-Cultural Monument per Los Angeles Administrative Code Chapter 9, Division 22, Article 1, Section 22.171.10 because the application and accompanying photo documentation suggest the submittal warrants further investigation.
- 2. Adopt the report findings.

#### **SUMMARY**

Fenway Hall is a five-story multi-family residential building located on the west side of S. Gramercy Place between Wilshire Boulevard and 6th Street in the Wilshire Center neighborhood of Los Angeles. Constructed in 1929, it was designed in the French Eclectic architectural style by local architect Louis Selden (born Louis Scisorek, 1889-1972) for owners and builders H. Gorelink and Rogoff as an apartment building.