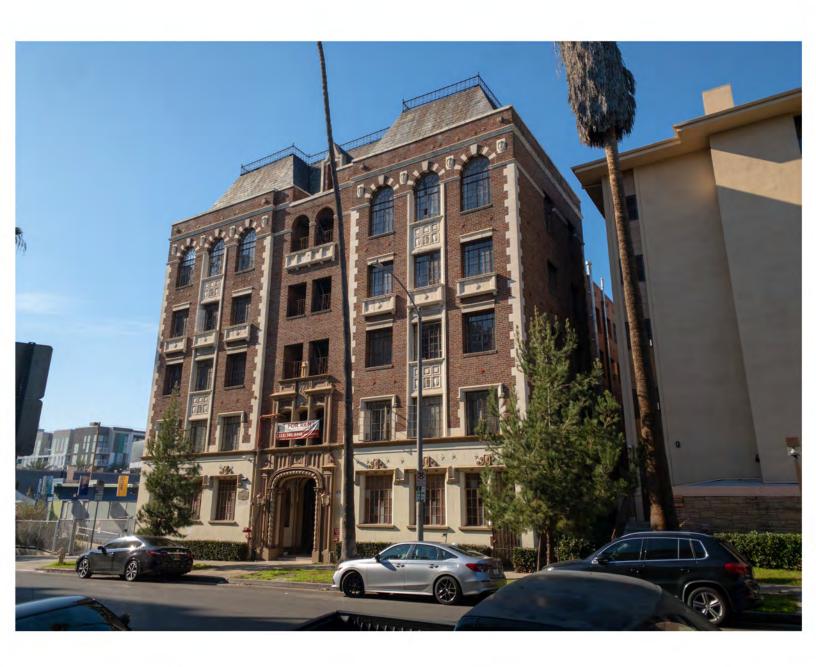

#### **SUMMARY**

Fenway Hall is a five-story multi-family residential building located on the west side of S. Gramercy Place between Wilshire Boulevard and 6th Street in the Wilshire Center neighborhood of Los Angeles. Constructed in 1929, it was designed in the French Eclectic architectural style by local architect Louis Selden (born Louis Scisorek, 1889-1972) for owners and builders H. Gorelink and Rogoff as an apartment building.

Rectangular in plan, the subject property is of steel frame and brick construction. There is a backwards 'E' shaped volume at the front of the building that has a mansard roof clad with composition shingles; the rest of the building has a flat roof with a stepped parapet. The primary, east-facing façade is symmetrically composed with seven bays in three separate sections. The center section contains the fire escape which is concealed behind faux window openings with brick sills and metal railings. Features on the primary facade include an arched entrance way with Solomonic engaged columns, a recessed entry door consisting of two metal glazed doors with sidelites, quoins, balconettes, decorative lintels and sills, and a faux dormer window above the center section. There are arched openings on the fifth-floor level and scored plaster on the first floor. Fenestration consists of multi-lite steel casement windows with multi-lite transoms; multi-lite steel casements with fanlight transoms; and single, multi-lite steel casement windows. Interior features include an original wrought iron stair railing in the lobby as well as arched openings, hardwood floors, dressing rooms with built-ins, and original kitchen cabinets in some of the units.

#### Exterior

The building was designed primarily in the Italian Renaissance Revival style, with some Gothic and French Provincial influences. Fenway Hall is roughly rectangular in plan, and rises to five stories in height. The building has a classical tripartite composition. It is steel frame construction with wood joists and brick walls, with a painted stone veneer on the first floor. The primary east facade is eight bays wide, and symmetrically divided into two identical three-bay sections that are joined by a loggia that covers the centered fire escape. Window openings are vertically and horizontally aligned. Typical windows are groupings of multi-lite steel fixed and casements, with stone sills. Top floor windows are arched. Ornamentation borrows freely from Gothic and Renaissance motifs. The main entrance is located under the fire escape, taking up two bays in width. Glazed metal double doors with sidelights and a transom are recessed under a wide flattened arched opening. It is surrounded by helical columns that continue around the arch way, as well as raised-panel pilasters. The large surround also features a quatrefoil panel and volutes. Each of the floors presents different window surrounds, using elements such as hoodmoulds, rosettes, carved escutcheons, and stone juliet balconies. Quoins run up the corners of the shaft section of the front elevation. The front rectangle of the plan before the set back has a mansard roof typical of the French Provincial style, while the rest of the building has a flat roof. The classical tripartite composition continues for the first two bays of the side elevations (with the exception of the stone veneer), before being set back further, and continuing with a simpler, more utilitarian appearance for 12 bays. The rear elevation is five bays wide with a fire escape running down the central bay. The steel casement windows typical of the front elevation are also used on the sides and rear, but with some bays having smaller openings without transoms.