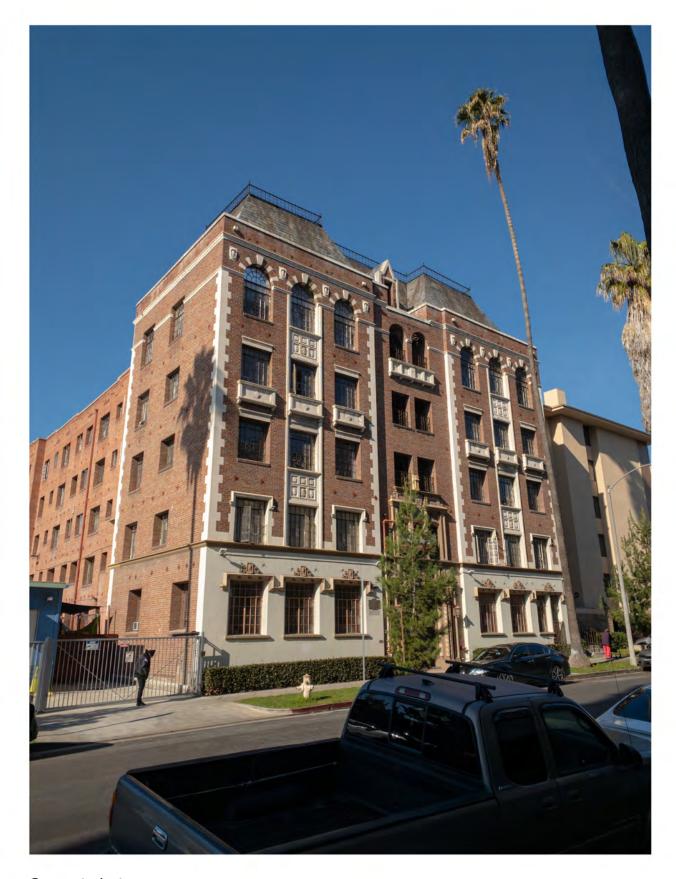

#### **SUMMARY**

Fenway Hall is a five-story multi-family residential building located on the west side of S. Gramercy Place between Wilshire Boulevard and 6th Street in the Wilshire Center neighborhood of Los Angeles. Constructed in 1929, it was designed in the French Eclectic architectural style by local architect Louis Selden (born Louis Scisorek, 1889-1972) for owners and builders H. Gorelink and Rogoff as an apartment building.

Rectangular in plan, the subject property is of steel frame and brick construction. There is a backwards 'E' shaped volume at the front of the building that has a mansard roof clad with composition shingles; the rest of the building has a flat roof with a stepped parapet. The primary, east-facing façade is symmetrically composed with seven bays in three separate sections. The center section contains the fire escape which is concealed behind faux window openings with brick sills and metal railings. Features on the primary facade include an arched entrance way with Solomonic engaged columns, a recessed entry door consisting of two metal glazed doors with sidelites, quoins, balconettes, decorative lintels and sills, and a faux dormer window above the center section. There are arched openings on the fifth-floor level and scored plaster on the first floor. Fenestration consists of multi-lite steel casement windows with multi-lite transoms; multi-lite steel casements with fanlight transoms; and single, multi-lite steel casement windows. Interior features include an original wrought iron stair railing in the lobby as well as arched openings, hardwood floors, dressing rooms with built-ins, and original kitchen cabinets in some of the units.

#### Exterior

The building was designed primarily in the Italian Renaissance Revival style, with some Gothic and French Provincial influences. Fenway Hall is roughly rectangular in plan, and rises to five stories in height. The building has a classical tripartite composition. It is steel frame construction with wood joists and brick walls, with a painted stone veneer on the first floor. The primary east facade is eight bays wide, and symmetrically divided into two identical three-bay sections that are joined by a loggia that covers the centered fire escape. Window openings are vertically and horizontally aligned. Typical windows are groupings of multi-lite steel fixed and casements, with stone sills. Top floor windows are arched. Ornamentation borrows freely from Gothic and Renaissance motifs. The main entrance is located under the fire escape, taking up two bays in width. Glazed metal double doors with sidelights and a transom are recessed under a wide flattened arched opening. It is surrounded by helical columns that continue around the arch way, as well as raised-panel pilasters. The large surround also features a quatrefoil panel and volutes. Each of the floors presents different window surrounds, using elements such as hoodmoulds, rosettes, carved escutcheons, and stone juliet balconies. Quoins run up the corners of the shaft section of the front elevation. The front rectangle of the plan before the set back has a mansard roof typical of the French Provincial style, while the rest of the building has a flat roof. The classical tripartite composition continues for the first two bays of the side elevations (with the exception of the stone veneer), before being set back further, and continuing with a simpler, more utilitarian appearance for 12 bays. The rear elevation is five bays wide with a fire escape running down the central bay. The steel casement windows typical of the front elevation are also used on the sides and rear, but with some bays having smaller openings without transoms.