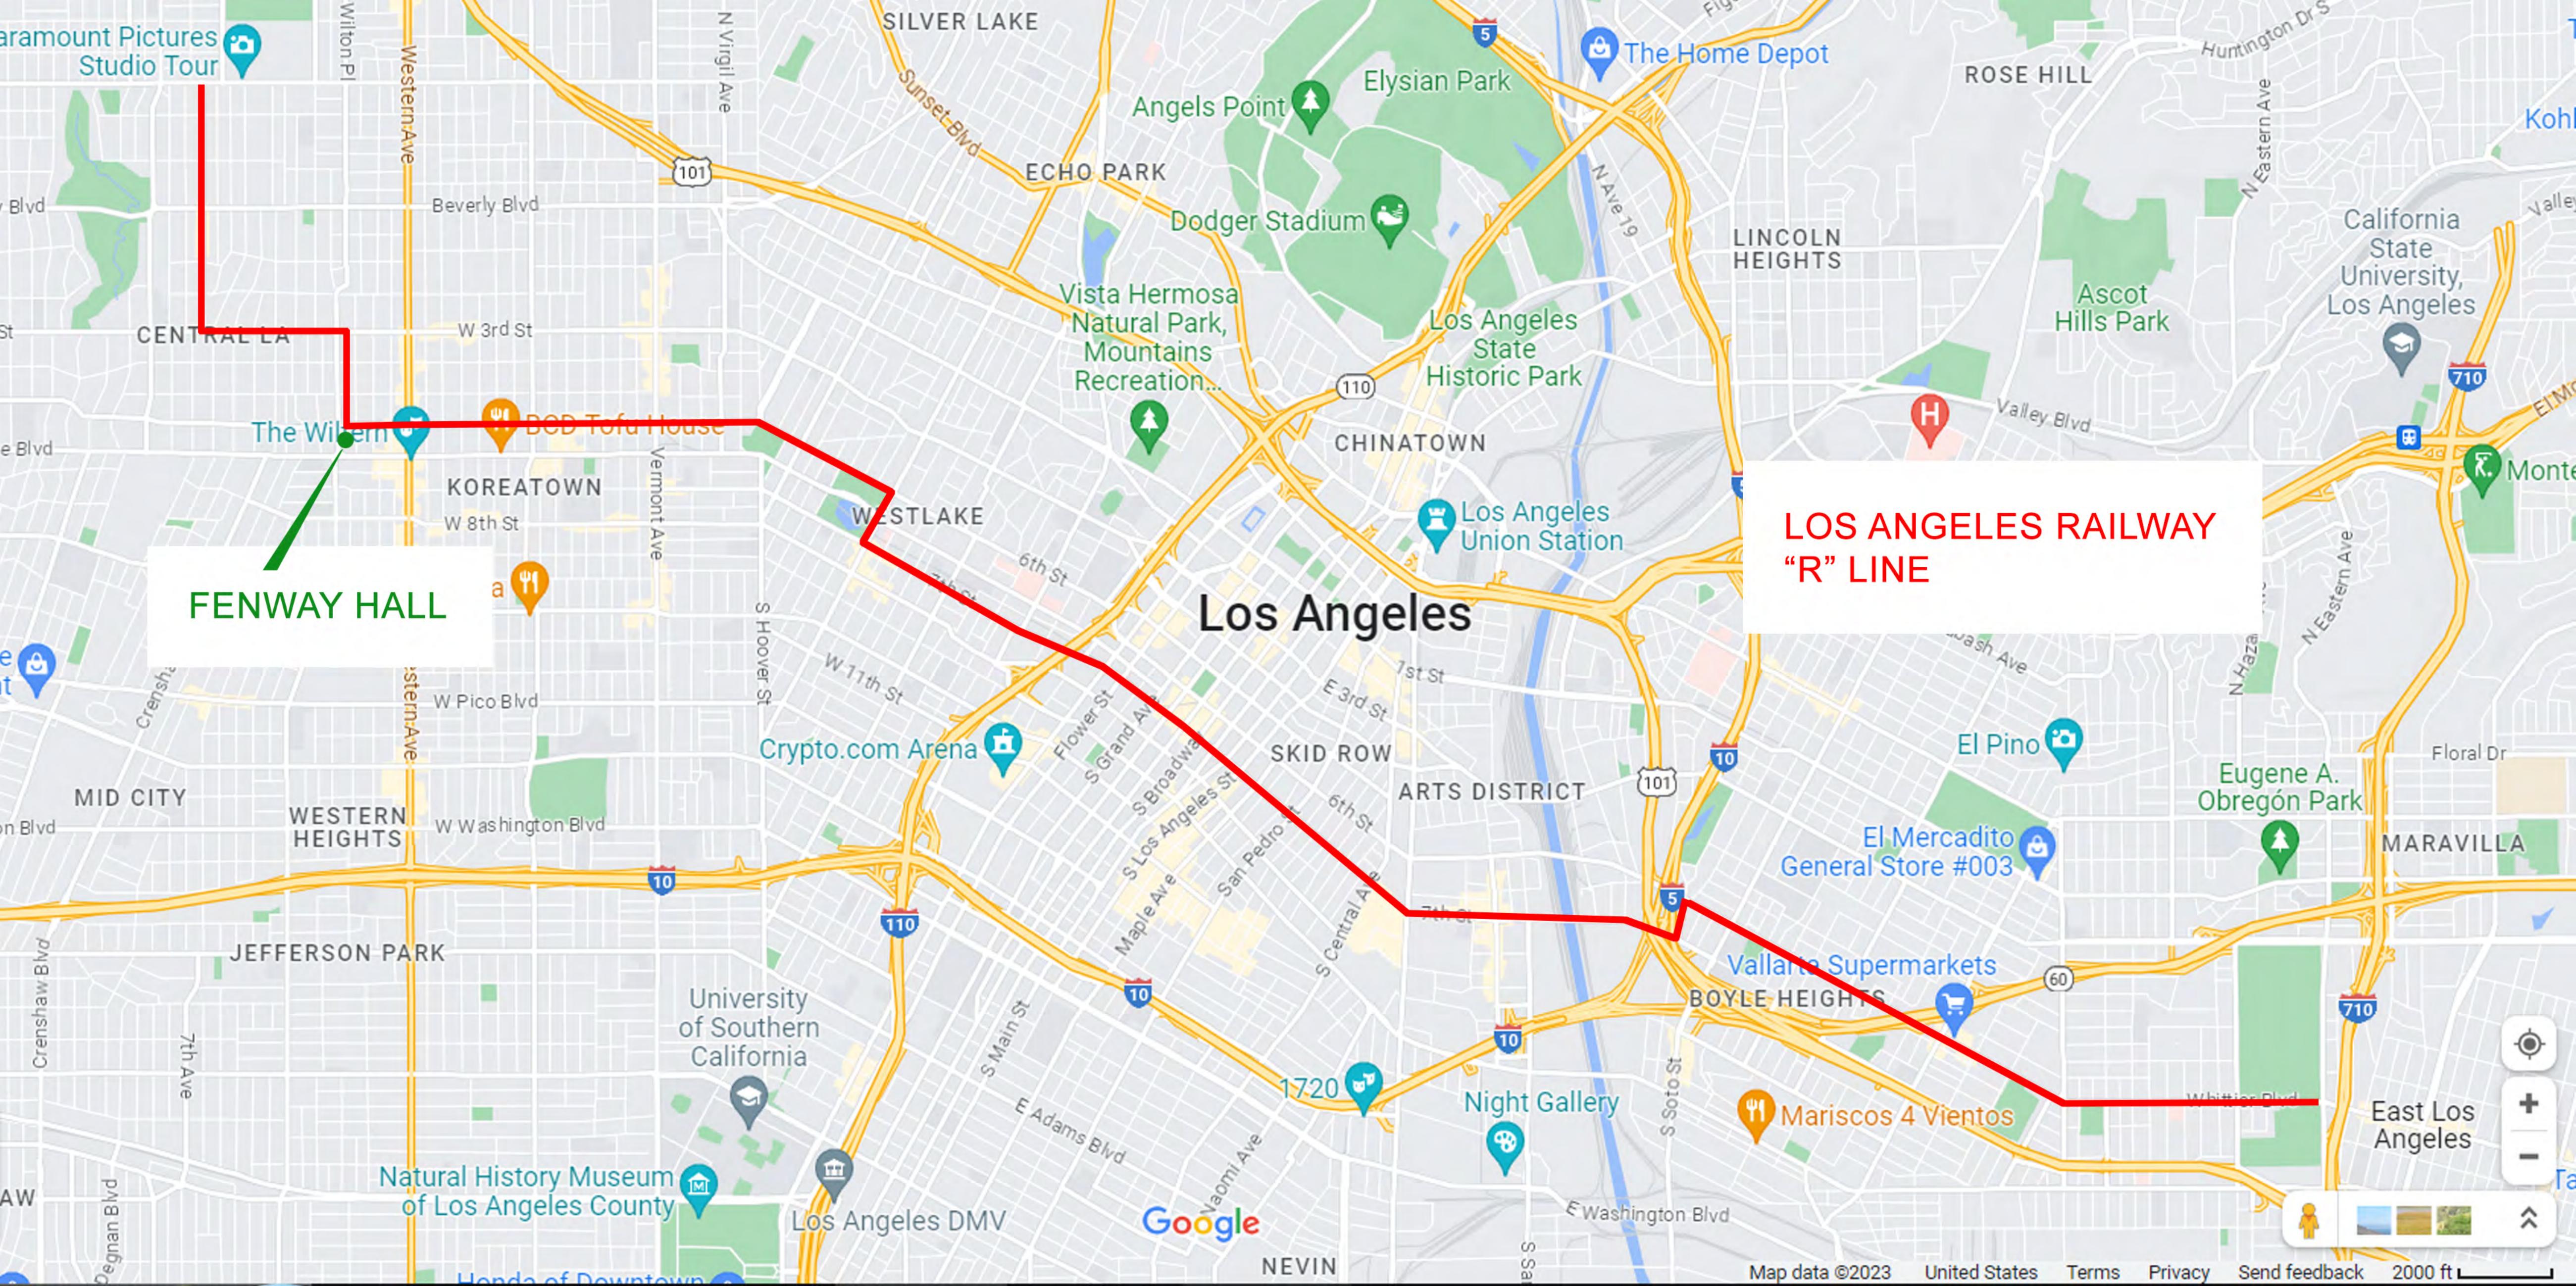

Railway lines are significant for their influence on the development and growth of early Los Angeles. Wilshire area residents enjoyed considerable urban connectivity. Railway lines along West Sixth Street, West Eighth Street, Ninth Street, Western Avenue, and Vermont Avenue initiated the construction of apartment buildings in the Wilshire area between 1906 and 1945.

#### The R Line.<sup>2</sup>

The "R" Line served the subject property until 1931. The "R" Line was formed by merging the Stephenson Avenue Line and the West 6th Street Line, with service beginning in 1920 and ending in 1947. The route went from Eastern Avenue and Whittier Boulevard, west on Whittier to Boyle Avenue, south on Boyle to E. 7th Street, west on 7th to Alvarado Street, north on Alvarado to W. 6th Street, west on 6th to right-of-way near Gramercy Place, north on right-of-way to W. 3rd Street, west on 3rd to Larchmont Boulevard, north on Larchmont to Melrose Avenue. In 1931, the line was rerouted to travel west on Whittier to Boyle Avenue, south on Boyle to E. 7th Street, west on 7th to Vermont Avenue, north on Vermont to W. 3rd Street, west on 3rd to La Brea Avenue.