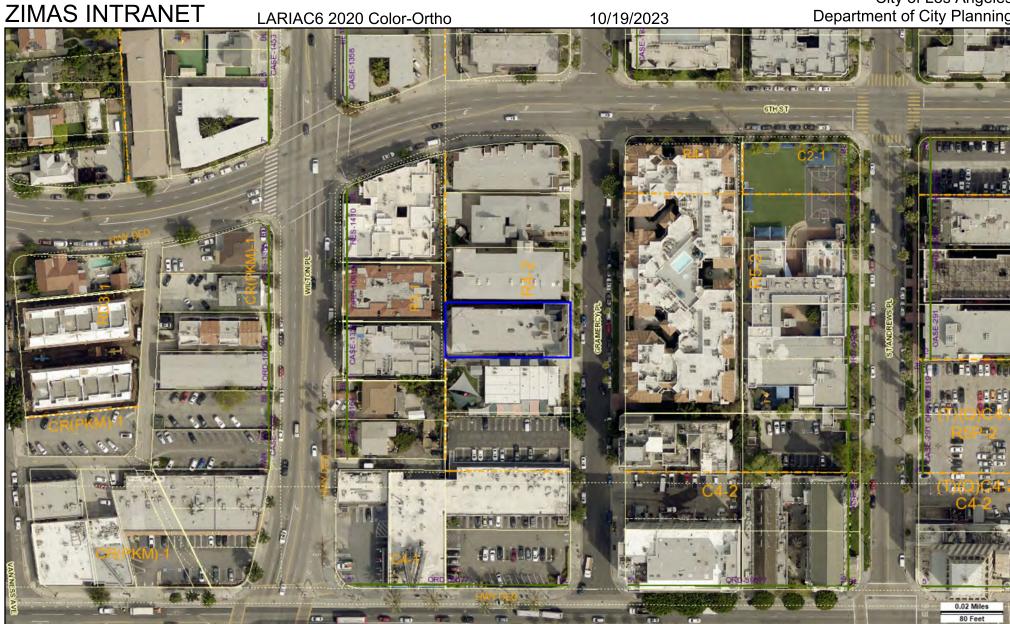

Zoning: R4-2

Area Planning Commission: Central Neighborhood Council: Wilshire Center-

Location: 621 S. Gramercy Place

Council District: 10 - Hutt

Koreatown

Residential

**EXPIRATION DATE:** November 18, 2023 Legal Description: Westminster Place Tract,

Block E, Lot 5

**PROJECT:** Historic-Cultural Monument Application for

FENWAY HALL

**REQUEST:** Declare the property an Historic-Cultural Monument

OWNER: Sosu Investors LLC

3251 W. 6th Street, Unit 109 Los Angeles, CA 90020

#### BACKGROUND

On October 19, 2023, the Director of Planning determined that the application for the proposed designation of the subject property as an Historic-Cultural Monument was complete.

#### APPLICATION CHECKLIST

- 1. Nomination Form
- 2. Written Statements A and B
- 3. / Bibliography
- Two Primary Photos of Exterior/Main Facade
   (8x10, the main photo of the proposed monument. Also email a digitial copy of the main photo to: planning.ohr@lacity.org)
- 5. Copies of Primary/Secondary Documentation
- Copies of Building Permits for Major Alterations (include first construction permits)
- 7. 🗸 Additional, Contemporary Photos
- 8. / Historical Photos
- Zimas Parcel Report for all Nominated Parcels (including map)