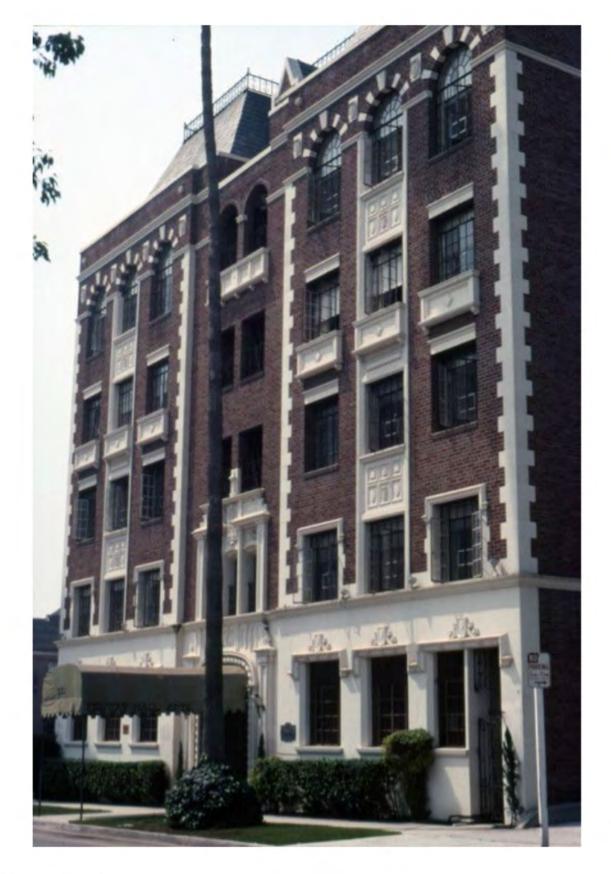

#### **SUMMARY**

Fenway Hall is a five-story multi-family residential building located on the west side of S. Gramercy Place between Wilshire Boulevard and 6th Street in the Wilshire Center neighborhood of Los Angeles. Constructed in 1929, it was designed in the French Eclectic architectural style by local architect Louis Selden (born Louis Scisorek, 1889-1972) for owners and builders H. Gorelink and Rogoff as an apartment building.

Rectangular in plan, the subject property is of steel frame and brick construction. There is a backwards 'E' shaped volume at the front of the building that has a mansard roof clad with composition shingles; the rest of the building has a flat roof with a stepped parapet. The primary, east-facing façade is symmetrically composed with seven bays in three separate sections. The center section contains the fire escape which is concealed behind faux window openings with brick sills and metal railings. Features on the primary facade include an arched entrance way with Solomonic engaged columns, a recessed entry door consisting of two metal glazed doors with sidelites, quoins, balconettes, decorative lintels and sills, and a faux dormer window above the center section. There are arched openings on the fifth-floor level and scored plaster on the first floor. Fenestration consists of multi-lite steel casement windows with multi-lite transoms; multi-lite steel casements with fanlight transoms; and single, multi-lite steel casement windows. Interior features include an original wrought iron stair railing in the lobby as well as arched openings, hardwood floors, dressing rooms with built-ins, and original kitchen cabinets in some of the units.

#### Exterior

The building was designed primarily in the Italian Renaissance Revival style, with some Gothic and French Provincial influences. Fenway Hall is roughly rectangular in plan, and rises to five stories in height. The building has a classical tripartite composition. It is steel frame construction with wood joists and brick walls, with a painted stone veneer on the first floor. The primary east facade is eight bays wide, and symmetrically divided into two identical three-bay sections that are joined by a loggia that covers the centered fire escape. Window openings are vertically and horizontally aligned. Typical windows are groupings of multi-lite steel fixed and casements, with stone sills. Top floor windows are arched. Ornamentation borrows freely from Gothic and Renaissance motifs. The main entrance is located under the fire escape, taking up two bays in width. Glazed metal double doors with sidelights and a transom are recessed under a wide flattened arched opening. It is surrounded by helical columns that continue around the arch way, as well as raised-panel pilasters. The large surround also features a quatrefoil panel and volutes. Each of the floors presents different window surrounds, using elements such as hoodmoulds, rosettes, carved escutcheons, and stone juliet balconies. Quoins run up the corners of the shaft section of the front elevation. The front rectangle of the plan before the set back has a mansard roof typical of the French Provincial style, while the rest of the building has a flat roof. The classical tripartite composition continues for the first two bays of the side elevations (with the exception of the stone veneer), before being set back further, and continuing with a simpler, more utilitarian appearance for 12 bays. The rear elevation is five bays wide with a fire escape running down the central bay. The steel casement windows typical of the front elevation are also used on the sides and rear, but with some bays having smaller openings without transoms.