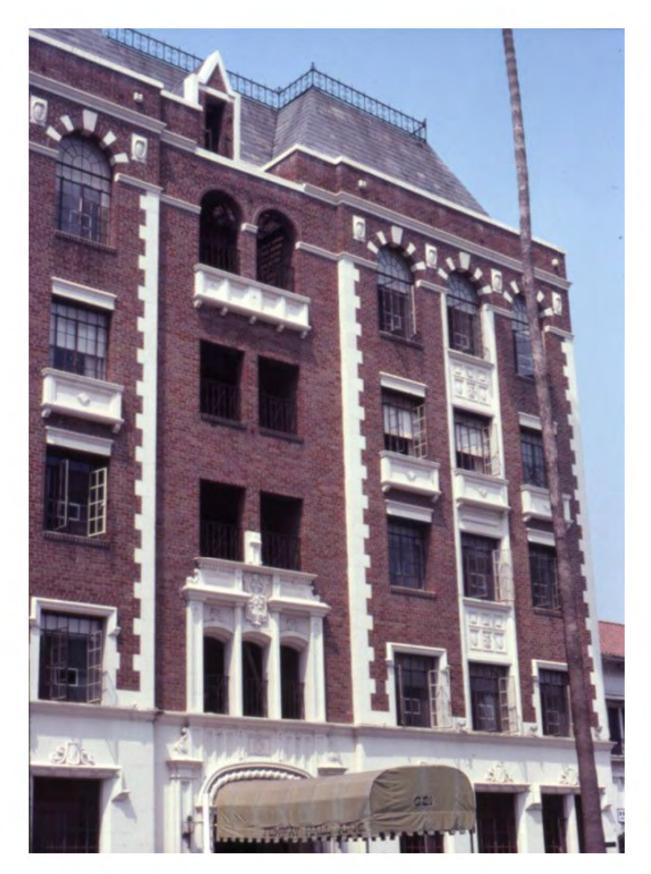

Rectangular in plan, the subject property is of steel frame and brick construction. There is a backwards 'E' shaped volume at the front of the building that has a mansard roof clad with composition shingles; the rest of the building has a flat roof with a stepped parapet. The primary, east-facing façade is symmetrically composed with seven bays in three separate sections. The center section contains the fire escape which is concealed behind faux window openings with brick sills and metal railings. Features on the primary facade include an arched entrance way with Solomonic engaged columns, a recessed entry door consisting of two metal glazed doors with sidelites, quoins, balconettes, decorative lintels and sills, and a faux dormer window above the center section. There are arched openings on the fifth-floor level and scored plaster on the first floor. Fenestration consists of multi-lite steel casement windows with multi-lite transoms; multi-lite steel casements with fanlight transoms; and single, multi-lite steel casement windows. Interior features include an original wrought iron stair railing in the lobby as well as arched openings, hardwood floors, dressing rooms with built-ins, and original kitchen cabinets in some of the units.

#### Exterior

The building was designed primarily in the Italian Renaissance Revival style, with some Gothic and French Provincial influences. Fenway Hall is roughly rectangular in plan, and rises to five stories in height. The building has a classical tripartite composition. It is steel frame construction with wood joists and brick walls, with a painted stone veneer on the first floor. The primary east facade is eight bays wide, and symmetrically divided into two identical three-bay sections that are joined by a loggia that covers the centered fire escape. Window openings are vertically and horizontally aligned. Typical windows are groupings of multi-lite steel fixed and casements, with stone sills. Top floor windows are arched. Ornamentation borrows freely from Gothic and Renaissance motifs. The main entrance is located under the fire escape, taking up two bays in width. Glazed metal double doors with sidelights and a transom are recessed under a wide flattened arched opening. It is surrounded by helical columns that continue around the arch way, as well as raised-panel pilasters. The large surround also features a quatrefoil panel and volutes. Each of the floors presents different window surrounds, using elements such as hoodmoulds, rosettes, carved escutcheons, and stone juliet balconies. Quoins run up the corners of the shaft section of the front elevation. The front rectangle of the plan before the set back has a mansard roof typical of the French Provincial style, while the rest of the building has a flat roof. The classical tripartite composition continues for the first two bays of the side elevations (with the exception of the stone veneer), before being set back further, and continuing with a simpler, more utilitarian appearance for 12 bays. The rear elevation is five bays wide with a fire escape running down the central bay. The steel casement windows typical of the front elevation are also used on the sides and rear, but with some bays having smaller openings without transoms.