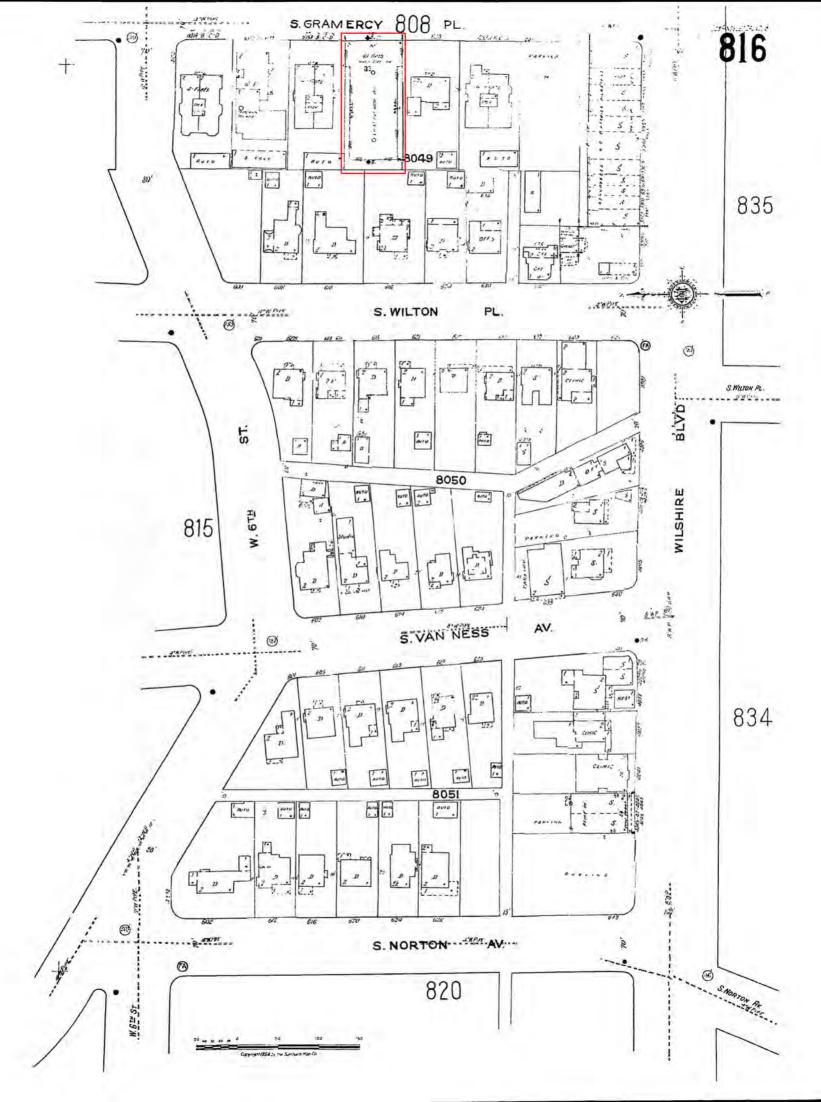

#### **SUMMARY**

Fenway Hall is a five-story multi-family residential building located on the west side of S. Gramercy Place between Wilshire Boulevard and 6th Street in the Wilshire Center neighborhood of Los Angeles. Constructed in 1929, it was designed in the French Eclectic architectural style by local architect Louis Selden (born Louis Scisorek, 1889-1972) for owners and builders H. Gorelink and Rogoff as an apartment building.

The Wilshire Center neighborhood saw its most intense development from the late 1910s through the 1920s, greatly encouraged by the growing streetcar system. Large single-family residences lined the main thoroughfare, with both single-family and multi-family buildings appearing on and near other major streets. The neighborhood also began to see large, luxurious apartment buildings, multi-story edifices, and hotels, particularly along Wilshire Boulevard. The Los Angeles Railway ran lines into and through the area along W. Sixth Street, Eighth Street, Ninth Street, Third Street, Tenth Street (later Olympic Boulevard), Pico Boulevard, Larchmont Boulevard, Vermont Avenue and Western Avenue.