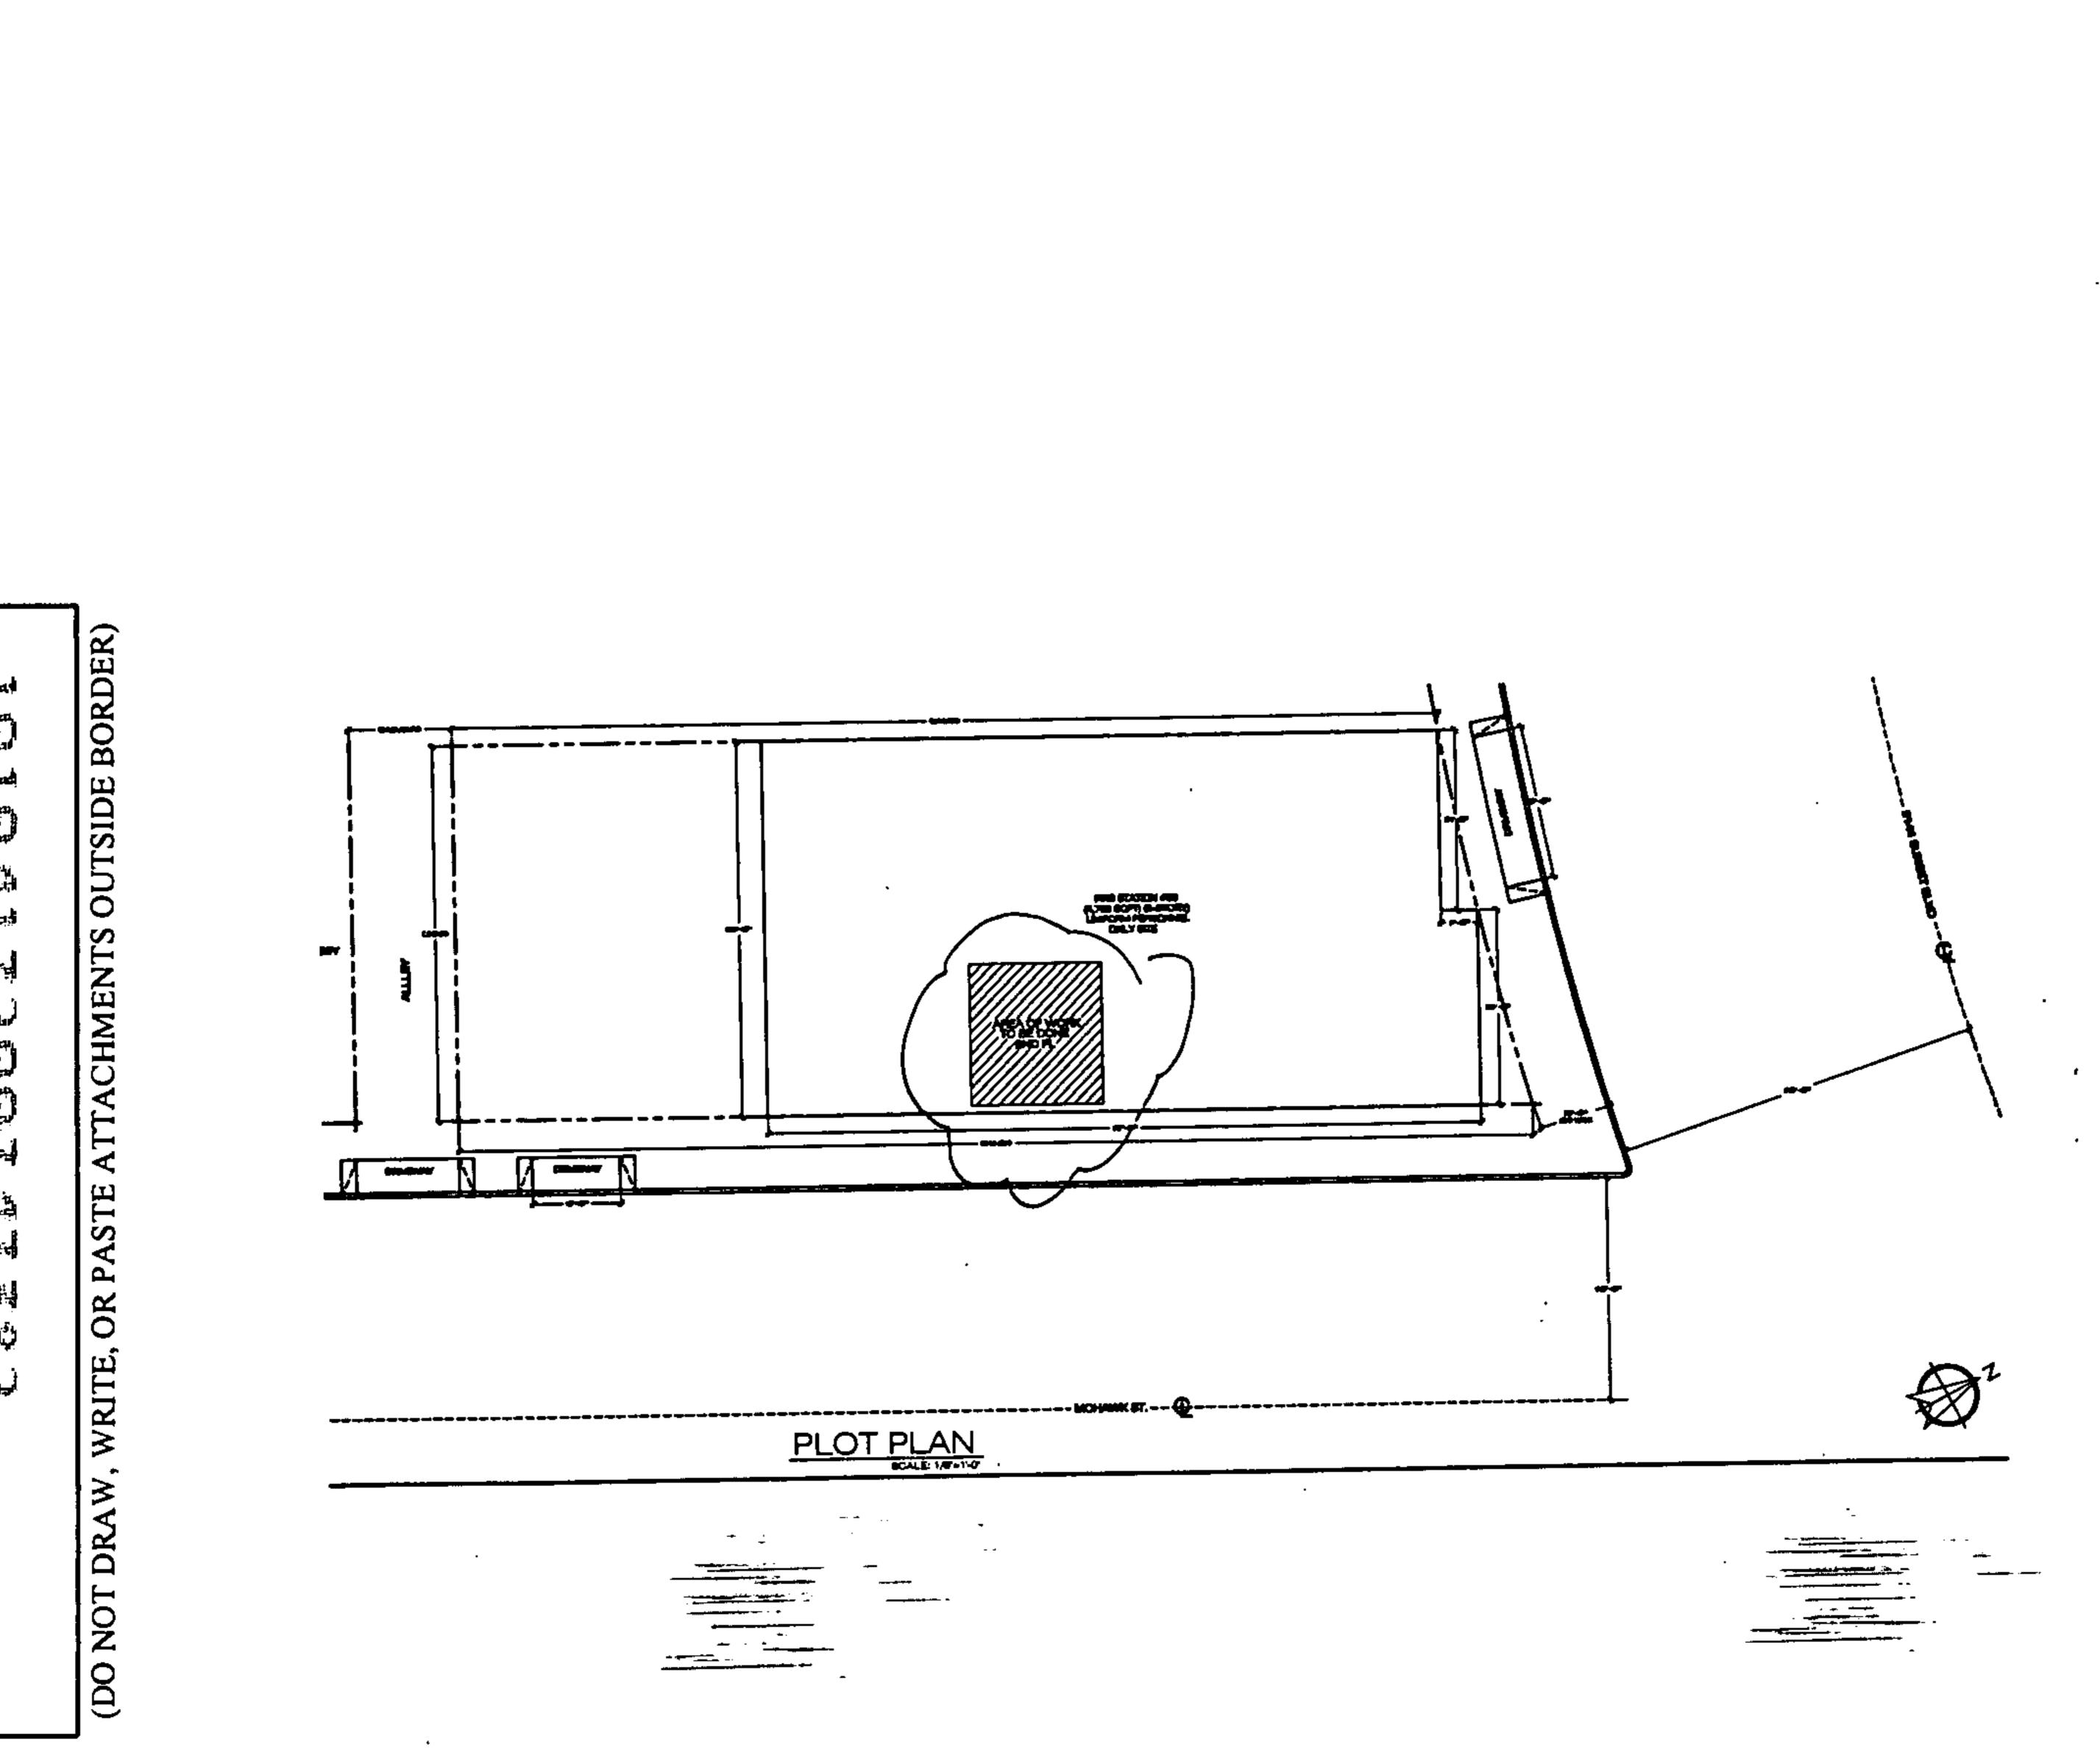

#### Site

Constructed in 1929, Fenway Hall is located at 621 S. Gramercy Place in the neighborhood of Wilshire Center. It is located just south of the intersection of Gramercy Place and 6th Street, on the west side of the street. The building takes up most of it's rectangular parcel. It is fronted by a sidewalk on the east elevation on Gramercy Place. The property abuts St. James Pre-school (625 S. Gramercy Place) to the south, St. James Manor Apartments (615 S. Gramercy Place) to the north, and the apartments at 616 S. Wilton Place and 610 S. Wilton Place to the west, with very narrow alleys separating the building from the property line.

#### Exterior

The building was designed primarily in the Italian Renaissance Revival style, with some Gothic and French Provincial influences. Fenway Hall is roughly rectangular in plan, and rises to five stories in height. The building has a classical tripartite composition. It is steel frame construction with wood joists and brick walls, with a painted stone veneer on the first floor. The primary east facade is eight bays wide, and symmetrically divided into two identical three-bay sections that are joined by a loggia that covers the centered fire escape. Window openings are vertically and horizontally aligned. Typical windows are groupings of multi-lite steel fixed and casements, with stone sills. Top floor windows are arched. Ornamentation borrows freely from Gothic and Renaissance motifs. The main entrance is located under the fire escape, taking up two bays in width. Glazed metal double doors with sidelights and a transom are recessed under a wide flattened arched opening. It is surrounded by helical columns that continue around the arch way, as well as raised-panel pilasters. The large surround also features a quatrefoil panel and volutes. Each of the floors presents different window surrounds, using elements such as hoodmoulds, rosettes, carved escutcheons, and stone juliet balconies. Quoins run up the corners of the shaft section of the front elevation. The front rectangle of the plan before the set back has a mansard roof typical of the French Provincial style, while the rest of the building has a flat roof. The classical tripartite composition continues for the first two bays of the side elevations (with the exception of the stone veneer), before being set back further, and continuing with a simpler, more utilitarian appearance for 12 bays. The rear elevation is five bays wide with a fire escape running down the central bay. The steel casement windows typical of the front elevation are also used on the sides and rear, but with some bays having smaller openings without transoms.