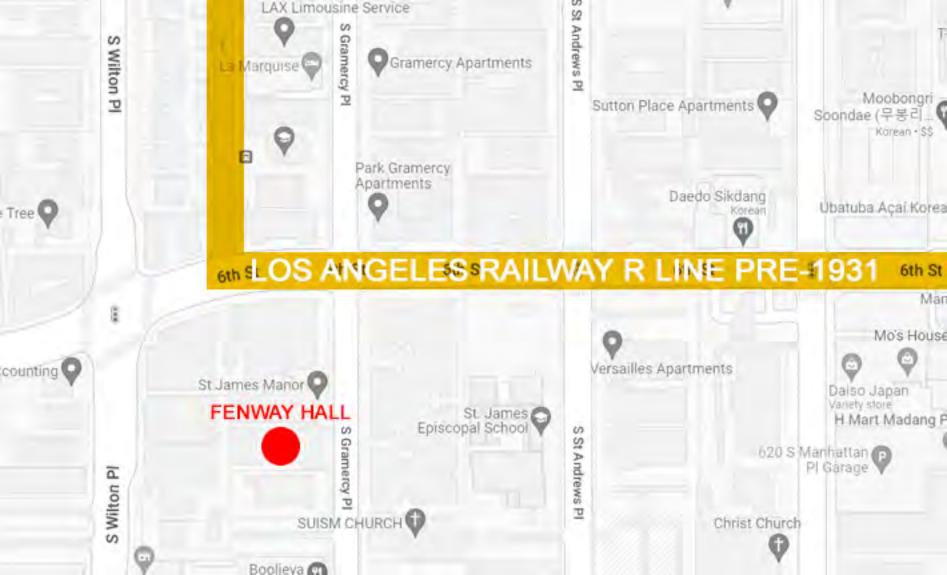

The Wilshire Center neighborhood saw its most intense development from the late 1910s through the 1920s, greatly encouraged by the growing streetcar system. Large single-family residences lined the main thoroughfare, with both single-family and multi-family buildings appearing on and near other major streets. The neighborhood also began to see large, luxurious apartment buildings, multi-story edifices, and hotels, particularly along Wilshire Boulevard. The Los Angeles Railway ran lines into and through the area along W. Sixth Street, Eighth Street, Ninth Street, Third Street, Tenth Street (later Olympic Boulevard), Pico Boulevard, Larchmont Boulevard, Vermont Avenue and Western Avenue.

Built in 1929, the property is the work of architect Louis Selden. It meets criterion 3 by being an excellent example of Period Revival architecture. The design of the building borrows heavily from established European traditions, with its overall massing, materials, and fenestration all being typical of the Italian Renaissance Revival style. Its roofline and ornamentation pull from other Period Revival influences (French Eclectic and Tudor Revival) to present an "architecture of fantasy" similar to Hollywood backlot sets. The building meets criterion 1 because the building is representative of early patterns of development in the Wilshire area that were influenced by streetcar suburbanization, being located less than a block away from the Los Angeles Railway trackage on 6th Street, and being built during the streetcar suburbanization era (1906-1645) with no accommodation for automobiles on the property.

#### The R Line.<sup>2</sup>

The "R" Line served the subject property until 1931. The "R" Line was formed by merging the Stephenson Avenue Line and the West 6th Street Line, with service beginning in 1920 and ending in 1947. The route went from Eastern Avenue and Whittier Boulevard, west on Whittier to Boyle Avenue, south on Boyle to E. 7th Street, west on 7th to Alvarado Street, north on Alvarado to W. 6th Street, west on 6th to right-of-way near Gramercy Place, north on right-of-way to W. 3rd Street, west on 3rd to Larchmont Boulevard, north on Larchmont to Melrose Avenue. In 1931, the line was rerouted to travel west on Whittier to Boyle Avenue, south on Boyle to E. 7th Street, west on 7th to Vermont Avenue, north on Vermont to W. 3rd Street, west on 3rd to La Brea Avenue.