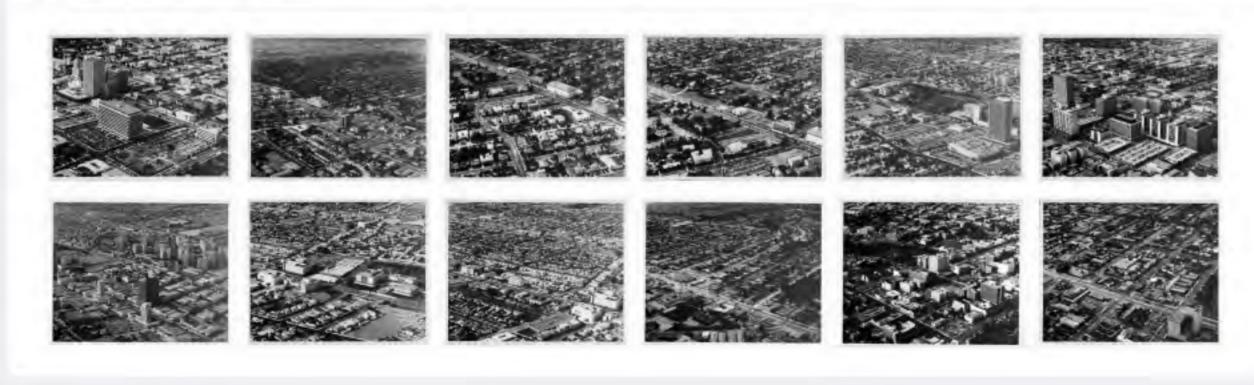

Current photo

Current photo

2022

Current photo

USCI

USC / DIGITAL LIBRARY / DICK WHITTINGTON PHOTOGRAPHY COLLECTION, 1924-1987

in.

AERIAL VIEW FACING NORTHWEST OVER WILSHIRE BOULEVARD AND WESTERN AVENUE, PIERCE NATIONAL LIFE, UNION

Aerial view facing northwest over Wilshire Boulevard and Western Avenue, Pierce National Life, Union Bank Building, Franklin Life

**≛** DOWNLOAD

SHARE

COPY ASSET LINK

REQUEST THIS ASSET

## Description

Aerial view facing northwest over Wilshire Boulevard and Western Avenue, Pierce National Life, Union Bank Building, Franklin Life. Hancock Park and the Wilshire Country Club are in the distance.; Streetscape. Oblique aerial photography.

### Title

Aerial view facing northwest over Wilshire Boulevard and Western Avenue, Pierce National Life, Union Bank Building, Franklin Life

### Place

California (states), California, Southern (region), Los Angeles (counties), Los Angeles (city or populated place), Mid-Wilshire (city or populated place), USA (countries), Western Avenue (roadway), Wilshire Boulevard (roadway)

Temporal Subject

1968

Type images