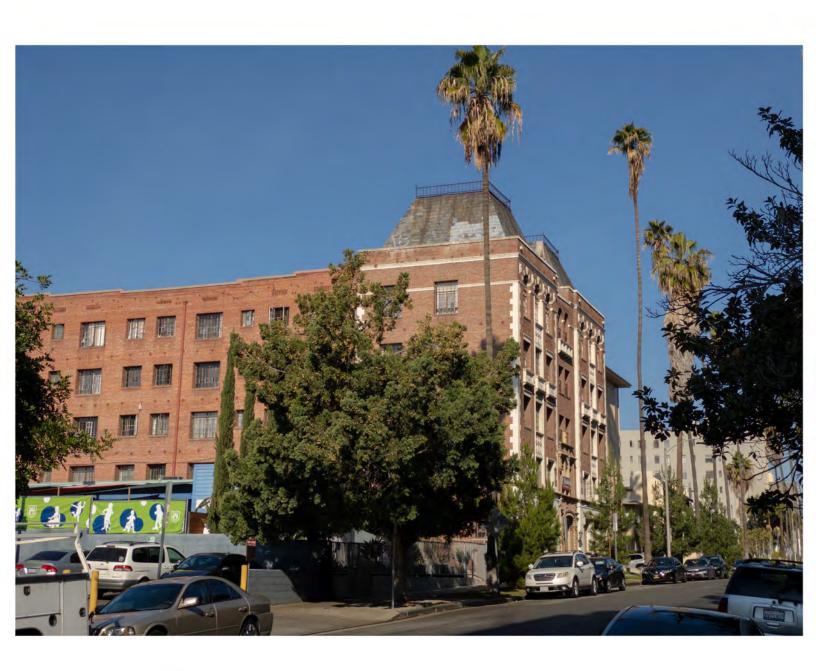

#### **SUMMARY**

Fenway Hall is a five-story multi-family residential building located on the west side of S. Gramercy Place between Wilshire Boulevard and 6th Street in the Wilshire Center neighborhood of Los Angeles. Constructed in 1929, it was designed in the French Eclectic architectural style by local architect Louis Selden (born Louis Scisorek, 1889-1972) for owners and builders H. Gorelink and Rogoff as an apartment building.

#### Site

Constructed in 1929, Fenway Hall is located at 621 S. Gramercy Place in the neighborhood of Wilshire Center. It is located just south of the intersection of Gramercy Place and 6th Street, on the west side of the street. The building takes up most of it's rectangular parcel. It is fronted by a sidewalk on the east elevation on Gramercy Place. The property abuts St. James Pre-school (625 S. Gramercy Place) to the south, St. James Manor Apartments (615 S. Gramercy Place) to the north, and the apartments at 616 S. Wilton Place and 610 S. Wilton Place to the west, with very narrow alleys separating the building from the property line.

#### Exterior

The building was designed primarily in the Italian Renaissance Revival style, with some Gothic and French Provincial influences. Fenway Hall is roughly rectangular in plan, and rises to five stories in height. The building has a classical tripartite composition. It is steel frame construction with wood joists and brick walls, with a painted stone veneer on the first floor. The primary east facade is eight bays wide, and symmetrically divided into two identical three-bay sections that are joined by a loggia that covers the centered fire escape. Window openings are vertically and horizontally aligned. Typical windows are groupings of multi-lite steel fixed and casements, with stone sills. Top floor windows are arched. Ornamentation borrows freely from Gothic and Renaissance motifs. The main entrance is located under the fire escape, taking up two bays in width. Glazed metal double doors with sidelights and a transom are recessed under a wide flattened arched opening. It is surrounded by helical columns that continue around the arch way, as well as raised-panel pilasters. The large surround also features a quatrefoil panel and volutes. Each of the floors presents different window surrounds, using elements such as hoodmoulds, rosettes, carved escutcheons, and stone juliet balconies. Quoins run up the corners of the shaft section of the front elevation. The front rectangle of the plan before the set back has a mansard roof typical of the French Provincial style, while the rest of the building has a flat roof. The classical tripartite composition continues for the first two bays of the side elevations (with the exception of the stone veneer), before being set back further, and continuing with a simpler, more utilitarian appearance for 12 bays. The rear elevation is five bays wide with a fire escape running down the central bay. The steel casement windows typical of the front elevation are also used on the sides and rear, but with some bays having smaller openings without transoms.