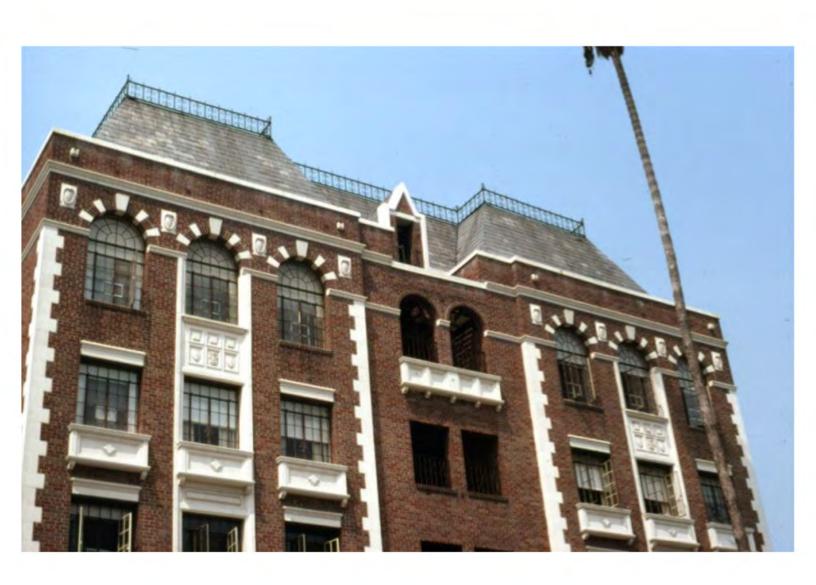

Rectangular in plan, the subject property is of steel frame and brick construction. There is a backwards 'E' shaped volume at the front of the building that has a mansard roof clad with composition shingles; the rest of the building has a flat roof with a stepped parapet. The primary, east-facing façade is symmetrically composed with seven bays in three separate sections. The center section contains the fire escape which is concealed behind faux window openings with brick sills and metal railings. Features on the primary facade include an arched entrance way with Solomonic engaged columns, a recessed entry door consisting of two metal glazed doors with sidelites, quoins, balconettes, decorative lintels and sills, and a faux dormer window above the center section. There are arched openings on the fifth-floor level and scored plaster on the first floor. Fenestration consists of multi-lite steel casement windows with multi-lite transoms; multi-lite steel casements with fanlight transoms; and single, multi-lite steel casement windows. Interior features include an original wrought iron stair railing in the lobby as well as arched openings, hardwood floors, dressing rooms with built-ins, and original kitchen cabinets in some of the units.

#### Exterior

The building was designed primarily in the Italian Renaissance Revival style, with some Gothic and French Provincial influences. Fenway Hall is roughly rectangular in plan, and rises to five stories in height. The building has a classical tripartite composition. It is steel frame construction with wood joists and brick walls, with a painted stone veneer on the first floor. The primary east facade is eight bays wide, and symmetrically divided into two identical three-bay sections that are joined by a loggia that covers the centered fire escape. Window openings are vertically and horizontally aligned. Typical windows are groupings of multi-lite steel fixed and casements, with stone sills. Top floor windows are arched. Ornamentation borrows freely from Gothic and Renaissance motifs. The main entrance is located under the fire escape, taking up two bays in width. Glazed metal double doors with sidelights and a transom are recessed under a wide flattened arched opening. It is surrounded by helical columns that continue around the arch way, as well as raised-panel pilasters. The large surround also features a quatrefoil panel and volutes. Each of the floors presents different window surrounds, using elements such as hoodmoulds, rosettes, carved escutcheons, and stone juliet balconies. Quoins run up the corners of the shaft section of the front elevation. The front rectangle of the plan before the set back has a mansard roof typical of the French Provincial style, while the rest of the building has a flat roof. The classical tripartite composition continues for the first two bays of the side elevations (with the exception of the stone veneer), before being set back further, and continuing with a simpler, more utilitarian appearance for 12 bays. The rear elevation is five bays wide with a fire escape running down the central bay. The steel casement windows typical of the front elevation are also used on the sides and rear, but with some bays having smaller openings without transoms.