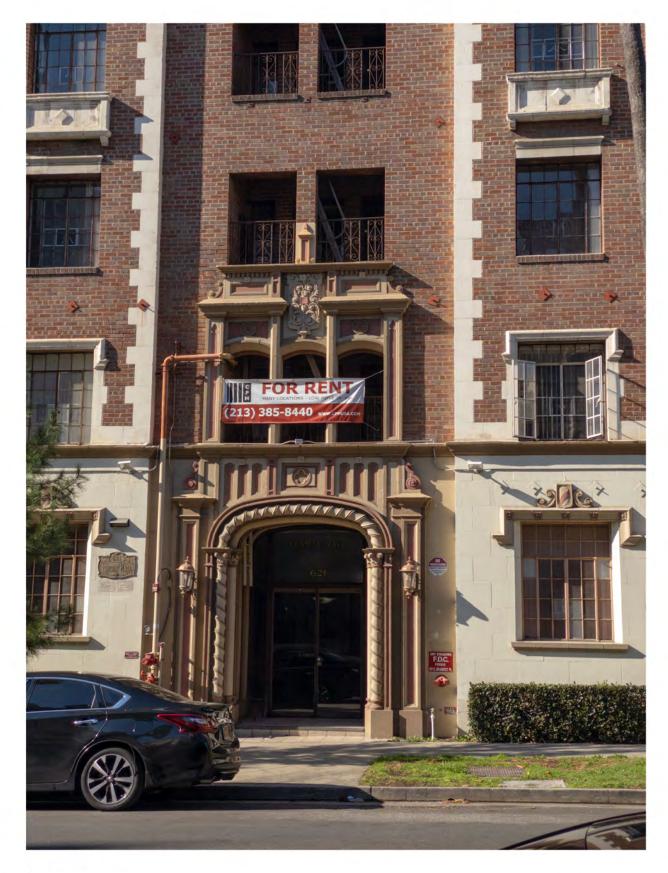

Rectangular in plan, the subject property is of steel frame and brick construction. There is a backwards 'E' shaped volume at the front of the building that has a mansard roof clad with composition shingles; the rest of the building has a flat roof with a stepped parapet. The primary, east-facing façade is symmetrically composed with seven bays in three separate sections. The center section contains the fire escape which is concealed behind faux window openings with brick sills and metal railings. Features on the primary facade include an arched entrance way with Solomonic engaged columns, a recessed entry door consisting of two metal glazed doors with sidelites, quoins, balconettes, decorative lintels and sills, and a faux dormer window above the center section. There are arched openings on the fifth-floor level and scored plaster on the first floor. Fenestration consists of multi-lite steel casement windows with multi-lite transoms; multi-lite steel casements with fanlight transoms; and single, multi-lite steel casement windows. Interior features include an original wrought iron stair railing in the lobby as well as arched openings, hardwood floors, dressing rooms with built-ins, and original kitchen cabinets in some of the units.

#### Exterior

The building was designed primarily in the Italian Renaissance Revival style, with some Gothic and French Provincial influences. Fenway Hall is roughly rectangular in plan, and rises to five stories in height. The building has a classical tripartite composition. It is steel frame construction with wood joists and brick walls, with a painted stone veneer on the first floor. The primary east facade is eight bays wide, and symmetrically divided into two identical three-bay sections that are joined by a loggia that covers the centered fire escape. Window openings are vertically and horizontally aligned. Typical windows are groupings of multi-lite steel fixed and casements, with stone sills. Top floor windows are arched. Ornamentation borrows freely from Gothic and Renaissance motifs. The main entrance is located under the fire escape, taking up two bays in width. Glazed metal double doors with sidelights and a transom are recessed under a wide flattened arched opening. It is surrounded by helical columns that continue around the arch way, as well as raised-panel pilasters. The large surround also features a quatrefoil panel and volutes. Each of the floors presents different window surrounds, using elements such as hoodmoulds, rosettes, carved escutcheons, and stone juliet balconies. Quoins run up the corners of the shaft section of the front elevation. The front rectangle of the plan before the set back has a mansard roof typical of the French Provincial style, while the rest of the building has a flat roof. The classical tripartite composition continues for the first two bays of the side elevations (with the exception of the stone veneer), before being set back further, and continuing with a simpler, more utilitarian appearance for 12 bays. The rear elevation is five bays wide with a fire escape running down the central bay. The steel casement windows typical of the front elevation are also used on the sides and rear, but with some bays having smaller openings without transoms.